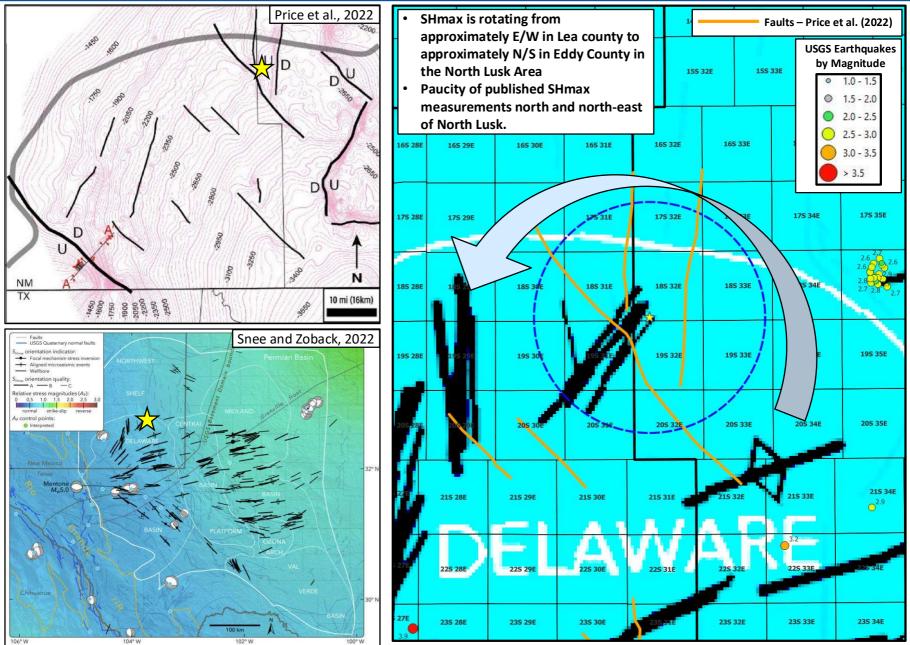

Dear Mr. Razatos,

Please find enclosed form C-108 Application for Authority to Inject, supporting the above-referenced request to permit for disposal the subject well. The well was previously authorized by another operator for salt water disposal by division order SWD-1394. The subject well is one of many acquired by Solaris in the last few years and due to a combination of factors, including mechanical integrity, this well went inactive and a new C-108 for Devonian was filed in 2023. While waiting on processing for that application, seismic and other events prompted Solaris to investigate other strategies and determined that with an available long section of sandy Brushy Canyon formation, that should be the new target zone. The Brushy Canyon interval is the target of this C-108 will all supporting data and exhibits. By repermitting the SWD, the applicant can again service disposal needs operators in the area.