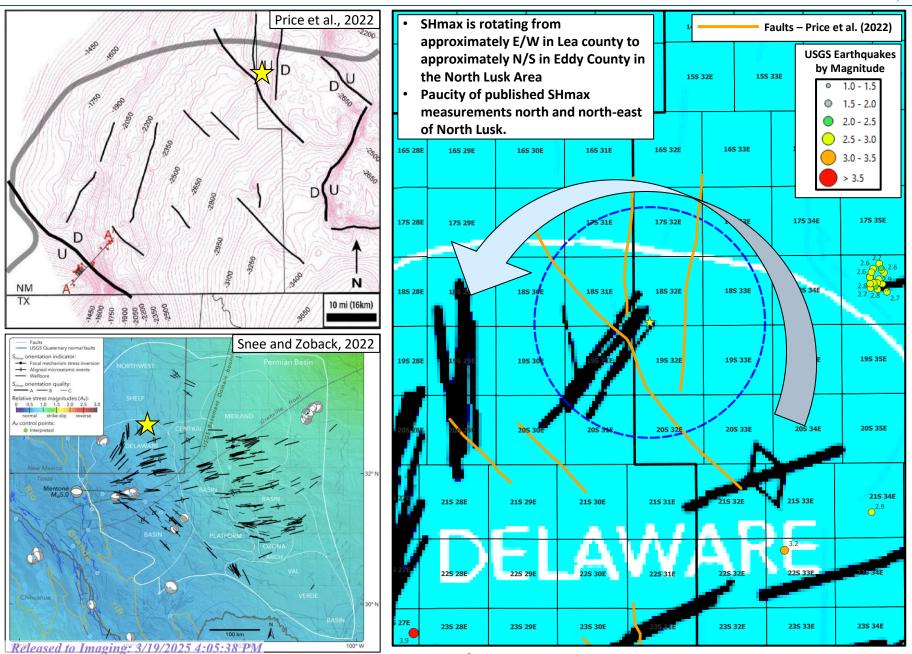

Dear Mr. Razatos,

Please find enclosed form C-108 Application for Authority to Inject, supporting the above-referenced request to permit for disposal the subject well. The well was previously authorized by another operator for salt water disposal by division order SWD-1394. The subject well is one of many acquired by Solaris in the last few years and due to a combination of factors, including mechanical integrity, this well went inactive and a new C-108 for Devonian was filed in 2023. While waiting on processing for that application, seismic and other events prompted Solaris to investigate other strategies and determined that with an available long section of sandy Brushy Canyon formation, that should be the new target zone. The Brushy Canyon interval is the target of this C-108 will all supporting data and exhibits. By repermitting the SWD, the applicant can again service disposal needs operators in the area.