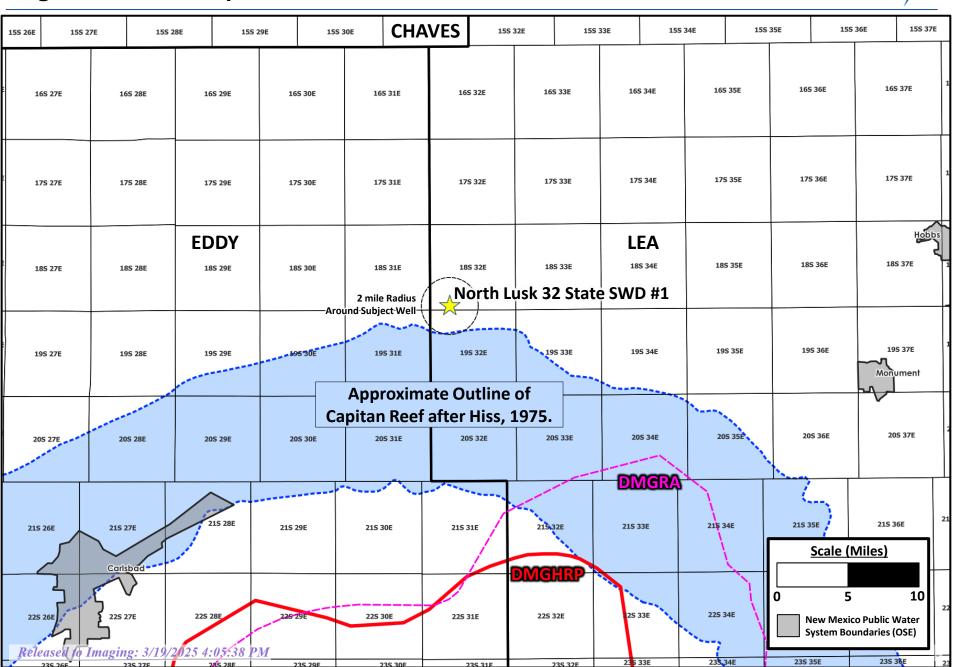

U.S.A. Marine and Petroleum Geology 143, 105773. <a href="https://doi.org/10.1016/j.marpetgeo.2022.105773">https://doi.org/10.1016/j.marpetgeo.2022.105773</a>
- Snee, J.-E.L., Zoback, M.D., 2022. State of stress in areas of active unconventional oil and gas development in North America. AAPG Bulletin 106, 355–385. https://doi.org/10.1306/08102120151
- Walsh, F. R., Zoback, M. D., Lele, S.P., Pais, D., Weingarten, M., and Tyrrell, T. (2018) FSP 2.0: A Program for Probabilistic Estimation of Fault Slip Potential Resulting from Fluid Injection, User Guide from the Stanford Center for Induced and Triggered Seismicity, available at <a href="https://www.beg.utexas.edu/texnet-cisr/fsp">https://www.beg.utexas.edu/texnet-cisr/fsp</a>

# Received by OCD: 1/24/2025 2:24:06 PM Figure 1: Index Map





# Received by OCD: 1/24/2025 2:24:06 PM Figure 2: Local Cross Section of Injection Interval





# Received by OCD: 1/24/2025 2:24:06 PM Figure 3: Top Brushy Injection Structure Map (Subsea TVD)





## Received by OCD: 1/24/2025 2:24:06 PM Figure 4: Cross Section A-A'





Figure 5: injection interval Isopach





# Figure 6: Seismicity Risk





## **C-108 ITEM VII – PRODUCED WATER ANAYLSES**

Item VII.4 – Water Analysis of Source Zone Water

**Grayburg & San Andres** 

**Bone Spring** 

Wolfcamp

Item VII.5 – Water Analysis of Disposal Zone Water

Delaware

Analyses follow this page.

## C-108 Item VII.5 - Produced Water Data Solaris Water Midstream - North Lusk 32 State #1 SWD **SOURCE ZONE**

**GRAYBURG-SAN ANDRES** 

Lab ID

Sample ID

4267

API No. 3002508026

Sample No

**Well Na