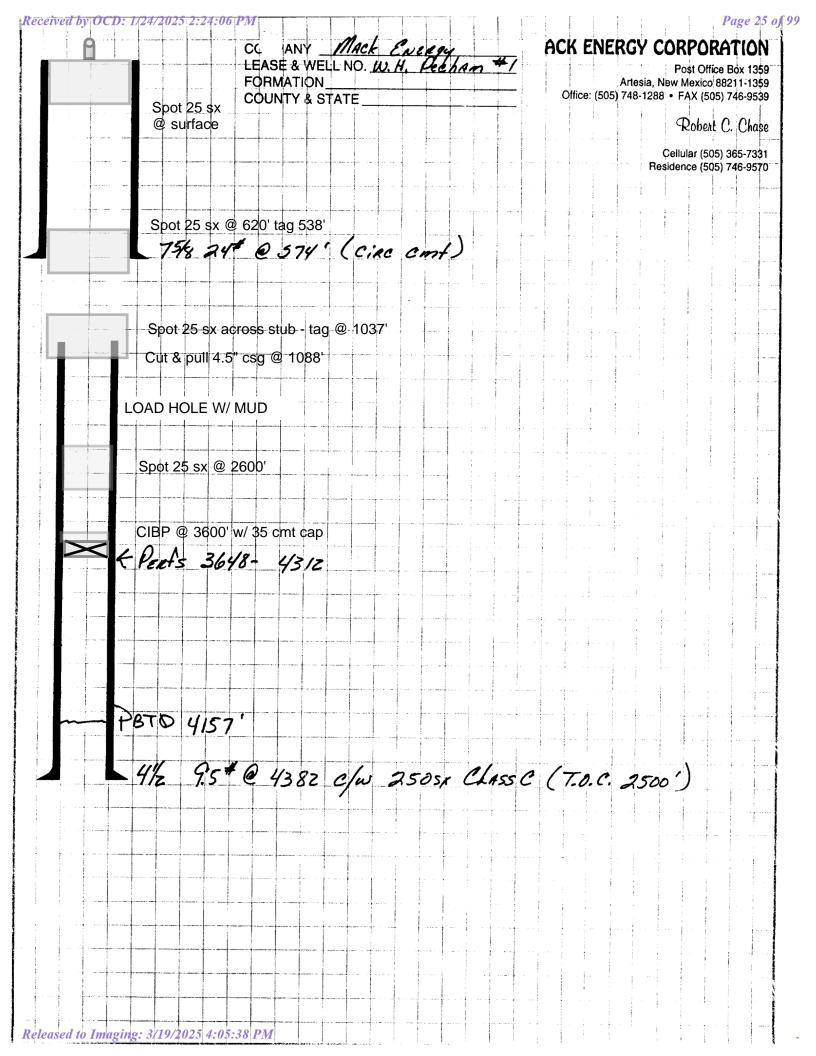

#### FORM C-108 - APPLICATION FOR AUTHORIZATION TO INJECT (cont.)

- III. WELL DATA The following information and data is included (See ATTACHED Wellbore Schematic):
- A. The following well data must be submitted for each injection well covered by this application. The data must be both in tabular and schematic form and shall include:
  - (1) Lease name; Well No., Location by Section, Township and Range; and footage location within the section.
  - (2) Each casing string used with its size, setting depth, sacks of cement used, hole size, top of cement, and how such top was determined.
  - (3) A description of the tubing to be used including its size, lining material, and setting depth.
  - (4) The name, model, and setting depth of the packer used or a description of any other seal system or assembly used.

- B. The following must be submitted for each injection well covered by this application. All items must be addressed for the initial well. Responses for additional wells need be shown only when different. Information shown on schematics need not be repeated.
  - (1) The name of the injection formation and, if applicable, the field or pool name.
  - (2) The injection interval and whether it is perforated or open-hole.
  - (3) State if the well was drilled for injection or, if not, the original purpose of the well.
  - (4) Give the depths of any other perforated intervals and details on the sacks of cement or bridge plugs used to seal off such perforations.
  - (5) Give the depth to and the name of the next higher and next lower oil or gas zone in the area of the well, if any.
- XIV. PROOF OF NOTICE pursuant to the following criteria is ATTACHED.