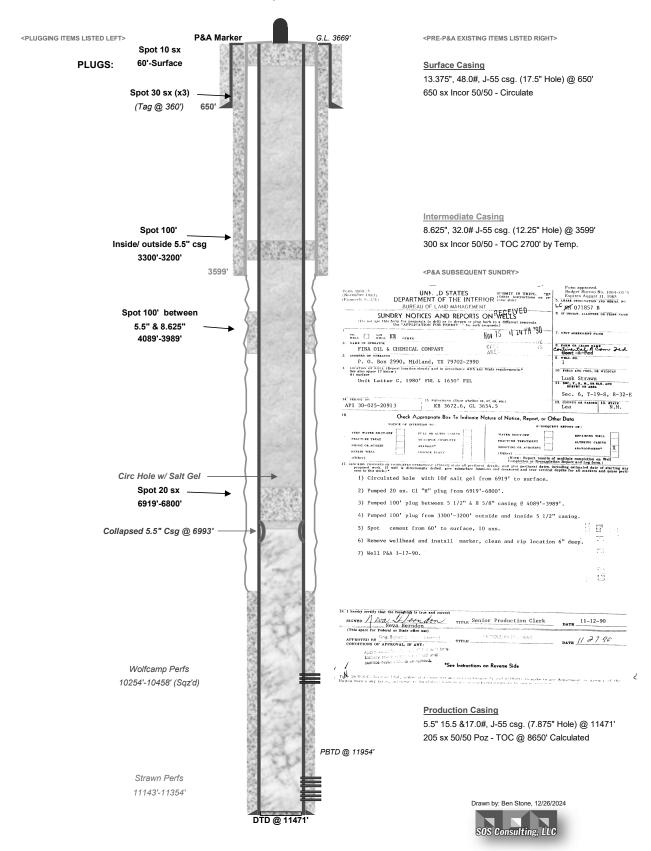

#### FORM C-108 - APPLICATION FOR AUTHORIZATION TO INJECT (cont.)

- III. WELL DATA The following information and data is included (See ATTACHED Wellbore Schematic):
- A. The following well data must be submitted for each injection well covered by this application. The data must be both in tabular and schematic form and shall include:
  - (1) Lease name; Well No., Location by Section, Township and Range; and footage location within the section.
  - (2) Each casing string used with its size, setting depth, sacks of cement used, hole size, top of cement, and how such top was determined.
  - (3) A description of the tubing to be used including its size, lining material, and setting depth.
  - (4) The name, model, and setting depth of the packer used or a description of any other seal system or assembly used.

Division District Offices have supplies of Well Data Sheets which may be used or may be used as models for this purpose. Applicants for several identical wells may submit a "typical data sheet" rather than submitting the data for each well.

- B. The following must be submitted for each injection well covered by this application. All items must be addressed for the initial well. Responses for additional wells need be shown only when different. Information shown on schematics need not be repeated.
  - (1) The name of the injection formation and, if applicable, the field or pool name.
  - (2) The injection interval and whether it is perforated or open-hole.
  - (3) State if the well was drilled for injection or, if not, the original purpose of the well.
  - (4) Give the depths of any other perforated intervals and details on the sacks of cement or bridge plugs used to seal off such perforations.
  - (5) Give the depth to and the name of the next higher and next lower oil or gas zone in the area of the well, if any.
- XIV. PROOF OF NOTICE pursuant to the following criteria is ATTACHED.