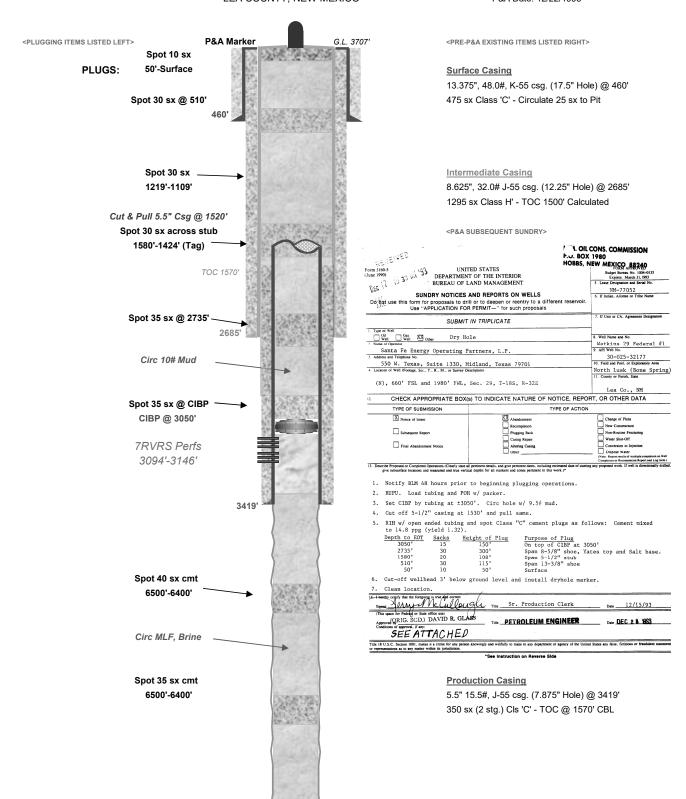

#### FORM C-108 - APPLICATION FOR AUTHORIZATION TO INJECT (cont.)

- III. WELL DATA The following information and data is included (See ATTACHED Wellbore Schematic):
- A. The following well data must be submitted for each injection well covered by this application. The data must be both in tabular and schematic form and shall include:
  - (1) Lease name; Well No., Location by Section, Township and Range; and footage location within the section.
  - (2) Each casing string used with its size, setting depth, sacks of cement used, hole size, top of cement, and how such top was determined.
  - (3) A description of the tubing to be used including its size, lining material, and setting depth.
  - (4) The name, model, and setting depth of the packer used or a description of any other seal system or assembly used.

Division District Offices have supplies of Well Data Sheets which may be used or may be used as models for this purpose. Applicants for several identical wells may submit a "typical data sheet" rather than submitting the data for each well.

- B. The following must be submitted for each injection well covered by this application. All items must be addressed for the initial well. Responses for additional wells need be shown only when different. Information shown on schematics need not be repeated.
  - (1) The name of the injection formation and, if applicable, the field or pool name.
  - (2) The injection interval and whether it is perforated or open-hole.
  - (3) State if the well was drilled for injection or, if not, the original purpose of the well.
  - (4) Give the depths of any other perforated intervals and details on the sacks of cement or bridge plugs used to seal off such perforations.
  - (5) Give the depth to and the name of the next higher and next lower oil or gas zone in the area of the well, if any.
- XIV. PROOF OF NOTICE pursuant to the following criteria is ATTACHED.