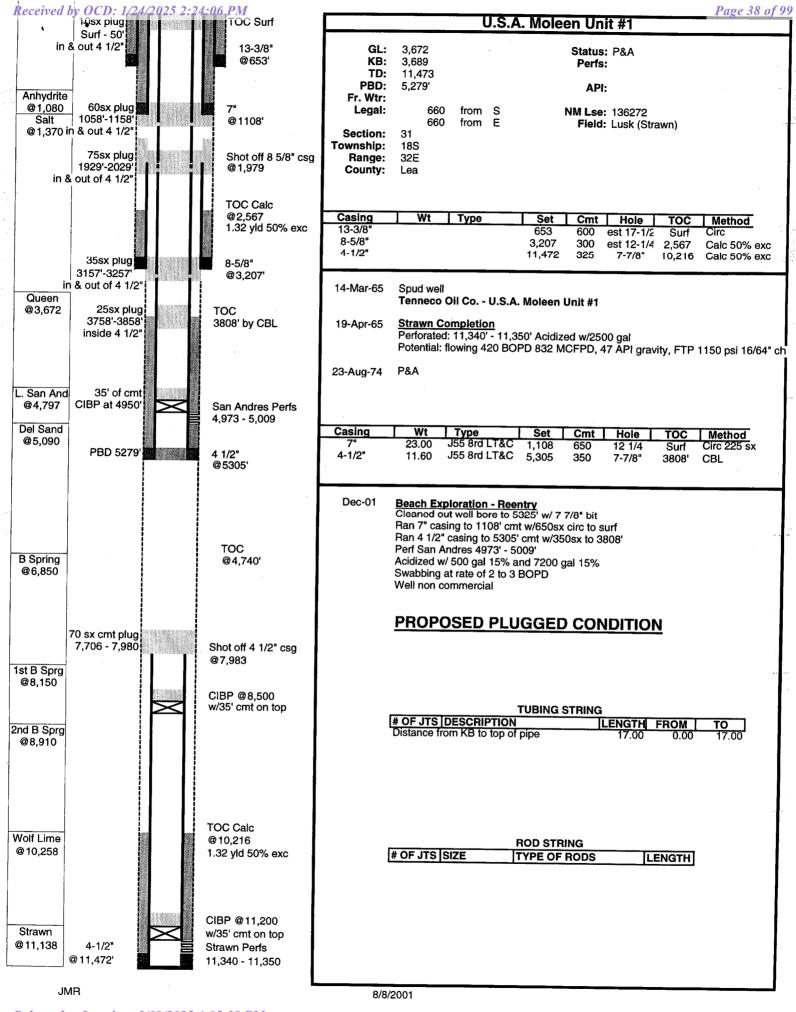

#### FORM C-108 - APPLICATION FOR AUTHORIZATION TO INJECT (cont.)

- III. WELL DATA The following information and data is included (See ATTACHED Wellbore Schematic):
- A. The following well data must be submitted for each injection well covered by this application. The data must be both in tabular and schematic form and shall include:
  - (1) Lease name; Well No., Location by Section, Township and Range; and footage location within the section.
  - (2) Each casing string used with its size, setting depth, sacks of cement used, hole size, top of cement, and how such top was determined.
  - (3) A description of the tubing to be used including its size, lining material, and setting depth.
  - (4) The name, model, and setting depth of the packer used or a description of any other seal system or assembly used.

- B. The following must be submitted for each injection well covered by this application. All items must be addressed for the initial well. Responses for additional wells need be shown only when different. Information shown on schematics need not be repeated.
  - (1) The name of the injection formation and, if applicable, the field or pool name.
  - (2) The injection interval and whether it is perforated or open-hole.
  - (3) State if the well was drilled for injection or, if not, the original purpose of the well.
  - (4) Give the depths of any other perforated intervals and details on the sacks of cement or bridge plugs used to seal off such perforations.
  - (5) Give the depth to and the name of the next higher and next lower oil or gas zone in the area of the well, if any.
- XIV. PROOF OF NOTICE pursuant to the following criteria is ATTACHED.