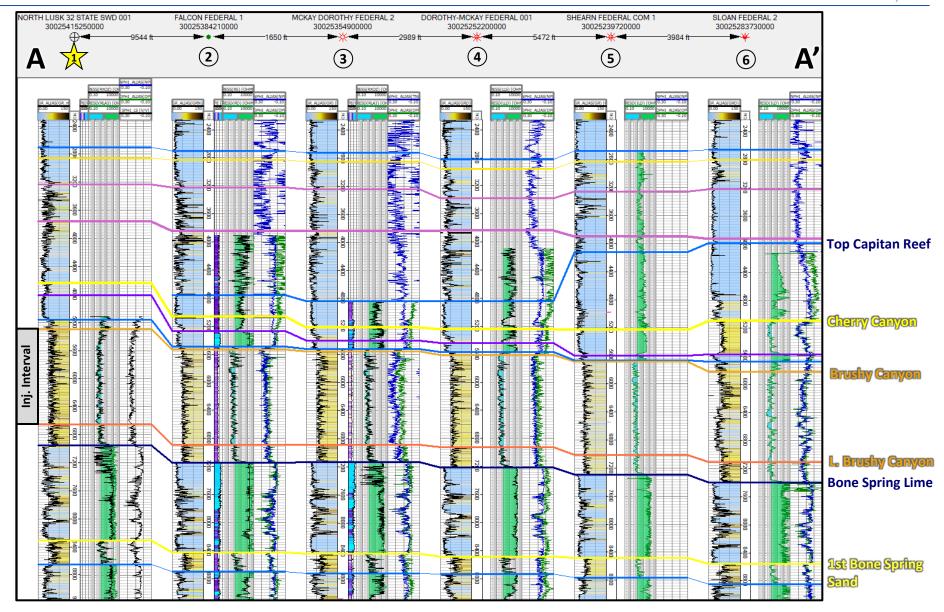

Dear Mr. Razatos,

Please find enclosed form C-108 Application for Authority to Inject, supporting the above-referenced request to permit for disposal the subject well. The well was previously authorized by another operator for salt water disposal by division order SWD-1394. The subject well is one of many acquired by Solaris in the last few years and due to a combination of factors, including mechanical integrity, this well went inactive and a new C-108 for Devonian was filed in 2023. While waiting on processing for that application, seismic and other events prompted Solaris to investigate other strategies and determined that with an available long section of sandy Brushy Canyon formation, that should be the new target zone. The Brushy Canyon interval is the target of this C-108 will all supporting data and exhibits. By repermitting the SWD, the applicant can again service disposal needs operators in the area.