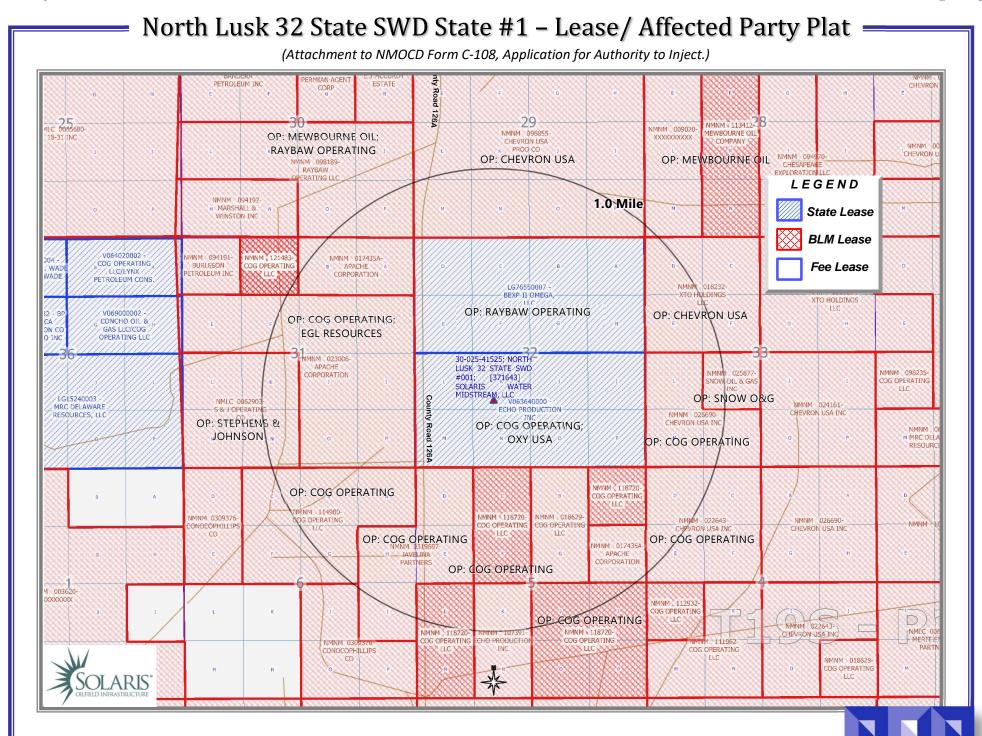

Re: Application of Solaris Water Midstream, LLC to permit and otherwise reinstate for salt water disposal its North Lusk 32 State SWD #1, API 30-025-41525) located in Section 32, Township 19 South, Range 32 East, NMPM, Lea County, New Mexico.

CONTACT PARTY: Agent: SOS Consulting, LLC – Ben Stone (936) 967-5950

- III. WELL DATA: All Well Data and Applicable Wellbore Diagrams and Packer Info are ATTACHED.
- IV. This is not an expansion of an existing project.
- V. A map is attached that identifies all wells and leases within two miles of any proposed injection well with a one-half mile radius circle drawn around each proposed injection well. This circle identifies the well's area of review.
- \*VI. A *Tabulation is ATTACHED* of data on all wells of public record within the area of review which penetrate the proposed injection zone. *There are 49 wells in the subject AOR, 39 which Penetrate the proposed BRUSHY CANYON interval.* The data includes a description of each well's type, construction, date drilled, location, depth, and a schematic of any plugged well illustrating all plugging detail. *11 P&A (of 39 total) wells penetrate, 4 are listed as NEW (non-existent).*
- VII. The following data is ATTACHED on the proposed operation, including:
  - 1. Proposed average and maximum daily rate and volume of fluids to be injected;
  - 2. Whether the system is open or closed;
  - 3. Proposed average and maximum injection pressure;
  - 4. Sources and an appropriate analysis of injection fluid and compatibility with the receiving formation if other than reinjected produced water; and,
  - 5. If injection is for disposal purposes into a zone not productive of oil or gas at or within one mile of the proposed well, attach a chemical analysis of the disposal zone formation water (may be measured or inferred from existing literature, studies, nearby wells, etc.).
- \*VIII. Appropriate geologic data on the injection zone is ATTACHED including appropriate lithologic detail, geologic name, thickness, and depth. Give the geologic name, and depth to bottom of all underground sources of drinking water (aquifers containing waters with total dissolved solids concentrations of 10,000 mg/l or less) overlying the proposed injection zone as well as any such sources known to be immediately underlying the injection interval.
- IX. Stimulation program a conventional acid job of up to 40,000 gals. may be performed to clean and open the formation.
- \*X. Attach appropriate logging and test data on the well. (If well logs have been filed with the Division, they need not be resubmitted). Well Logs [deep zone] are ON FILE with OCD. Depth Control logs will be run for perforating.
- \*XI. There is 1 P&A'd water well within one mile of the proposed salt water disposal well per OSE data.
- XII. An affirmative statement is ATTACHED that available geologic and engineering data has been examined and no evidence was found of open faults or any other hydrologic connection between the disposal zone and any underground sources of drinking water.
- XIII. "Proof of Notice" section on the next page of this form has been completed and ATTACHED. There are 11 offset lessees and/or operators within ONE mile plus State and Federal minerals all have been noticed. Location is STATE.
- XIV. Certification: I hereby certify that the information submitted with this application is true and correct to the best of my knowledge and belief.