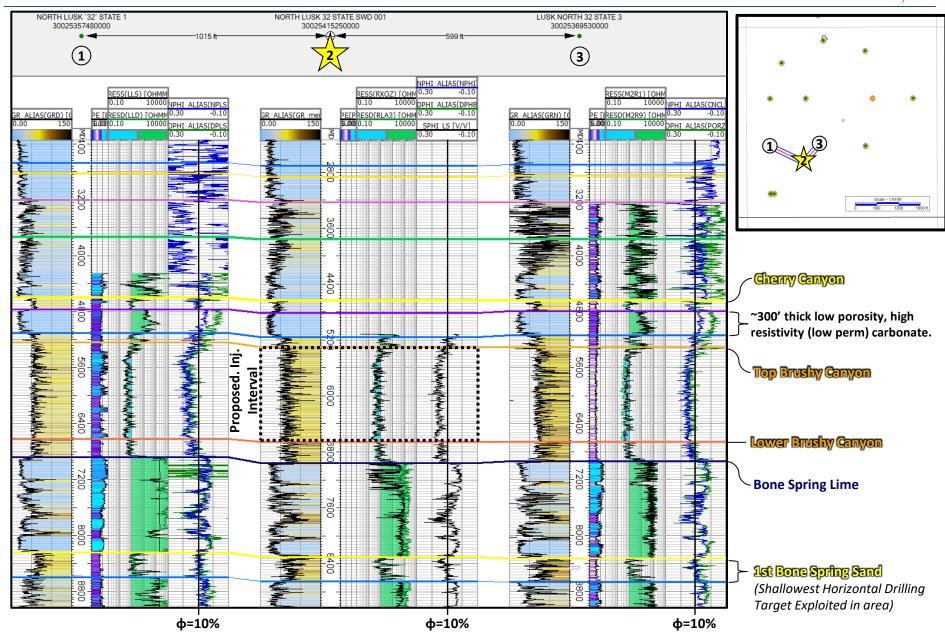

Dear Mr. Razatos,

Please find enclosed form C-108 Application for Authority to Inject, supporting the above-referenced request to permit for disposal the subject well. The well was previously authorized by another operator for salt water disposal by division order SWD-1394. The subject well is one of many acquired by Solaris in the last few years and due to a combination of factors, including mechanical integrity, this well went inactive and a new C-108 for Devonian was filed in 2023. While waiting on processing for that application, seismic and other events prompted Solaris to investigate other strategies and determined that with an available long section of sandy Brushy Canyon formation, that should be the new target zone. The Brushy Canyon interval is the target of this C-108 will all supporting data and exhibits. By repermitting the SWD, the applicant can again service disposal needs operators in the area.