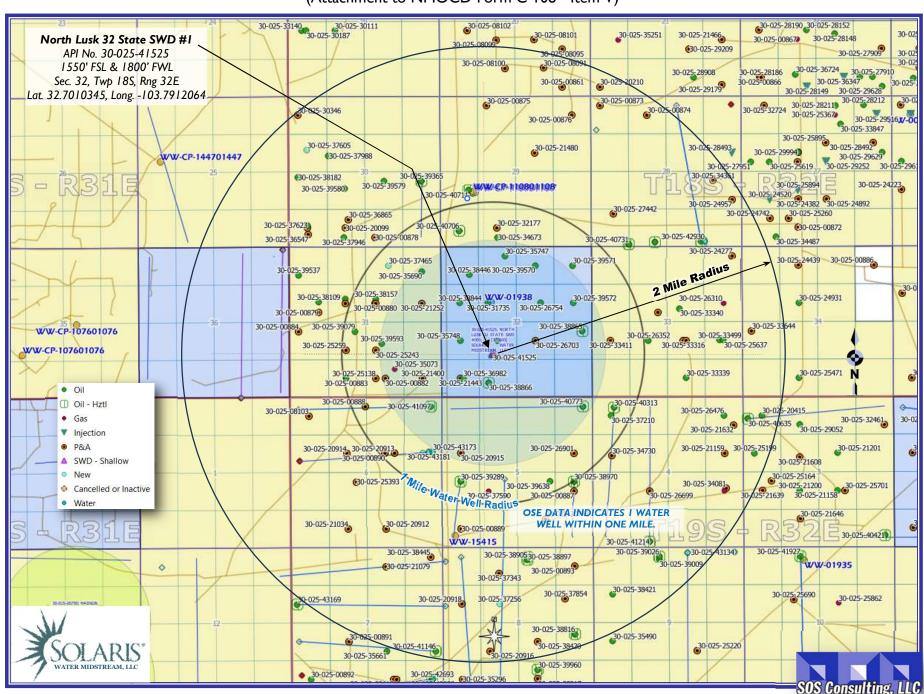

CONTACT PARTY: Agent: SOS Consulting, LLC – Ben Stone (936) 967-5950

- III. WELL DATA: All Well Data and Applicable Wellbore Diagrams and Packer Info are ATTACHED.
- IV. This is not an expansion of an existing project.
- V. A map is attached that identifies all wells and leases within two miles of any proposed injection well with a one-half mile radius circle drawn around each proposed injection well. This circle identifies the well's area of review.
- \*VI. A *Tabulation is ATTACHED* of data on all wells of public record within the area of review which penetrate the proposed injection zone. *There are 49 wells in the subject AOR, 39 which Penetrate the proposed BRUSHY CANYON interval.* The data includes a description of each well's type, construction, date drilled, location, depth, and a schematic of any plugged well illustrating all plugging detail. *11 P&A (of 39 total) wells penetrate, 4 are listed as NEW (non-existent).*
- VII. The following data is ATTACHED on the proposed operation, including:
  - 1. Proposed average and maximum daily rate and volume of fluids to be injected;
  - 2. Whether the system is open or closed;
  - 3. Proposed average and maximum injection pressure;
  - 4. Sources and an appropriate analysis of injection fluid and compatibility with the receiving formation if other than reinjected produced water; and,
  - 5. If injection is for disposal purposes into a zone not productive of oil or gas at or within one mile of the proposed well, attach a chemical analysis of the disposal zone formation water (may be measured or inferred from existing literature, studies, nearby wells, etc.).
- \*VIII. Appropriate geologic data on the injection zone is ATTACHED including appropriate lithologic detail, geologic name, thickness, and depth. Give the geologic name, and depth to bottom of all underground sources of drinking water (aquifers containing waters with total dissolved solids concentrations of 10,000 mg/l or less) overlying the proposed injection zone as well as any such sources known to be immediately underlying the injection interval.
- IX. Stimulation program a conventional acid job of up to 40,000 gals. may be performed to clean and open the formation.
- \*X. Attach appropriate logging and test data on the well. (If well logs have been filed with the Division, they need not be resubmitted). Well Logs [deep zone] are ON FILE with OCD. Depth Control logs will be run for perforating.
- \*XI. There is 1 P&A'd water well within one mile of the proposed salt water disposal well per OSE data.
- XII. An affirmative statement is ATTACHED that available geologic and engineering data has been examined and no evidence was found of open faults or any other hydrologic connection between the disposal zone and any underground sources of drinking water.
- XIII. "Proof of Notice" section on the next page of this form has been completed and ATTACHED. There are 11 offset lessees and/or operators within ONE mile plus State and Federal minerals all have been noticed. Location is STATE.
- XIV. Certification: I hereby certify that the information submitted with this application is true and correct to the best of my knowledge and belief.

NAME: Ben Stone TITLE: SOS Consulting, LLC agent for Solaris Water Midstream, LLC

E-MAIL ADDRESS: ben@sosconsulting.us

\* If the information required under Sections VI, VIII, X, and XI above has been previously submitted, it need not be resubmitted. Please show the date and circumstances of the earlier submittal: