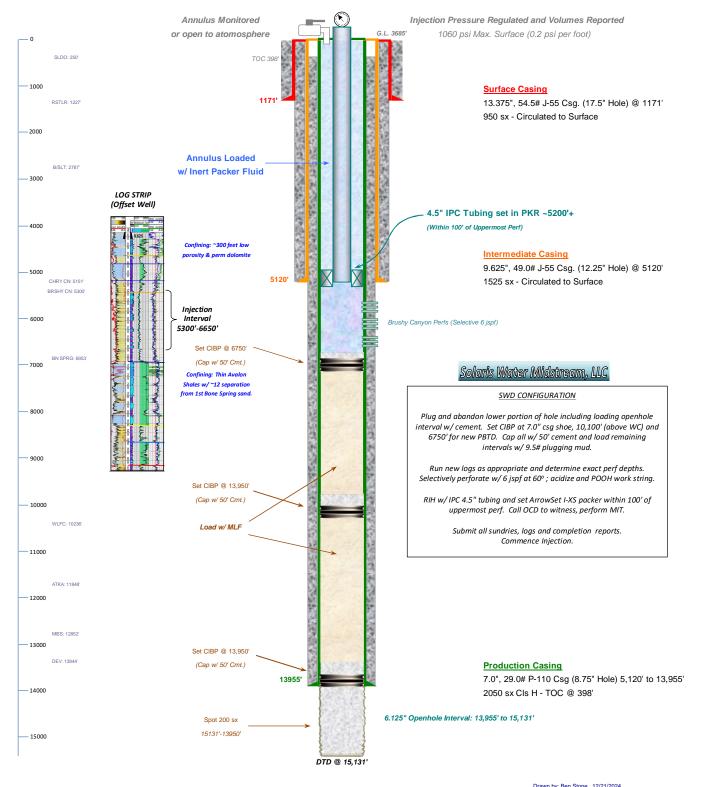

#### FORM C-108 - APPLICATION FOR AUTHORIZATION TO INJECT (cont.)

- III. WELL DATA The following information and data is included (See ATTACHED Wellbore Schematic):
- A. The following well data must be submitted for each injection well covered by this application. The data must be both in tabular and schematic form and shall include:
  - (1) Lease name; Well No., Location by Section, Township and Range; and footage location within the section.
  - (2) Each casing string used with its size, setting depth, sacks of cement used, hole size, top of cement, and how such top was determined.
  - (3) A description of the tubing to be used including its size, lining material, and setting depth.
  - (4) The name, model, and setting depth of the packer used or a description of any other seal system or assembly used.