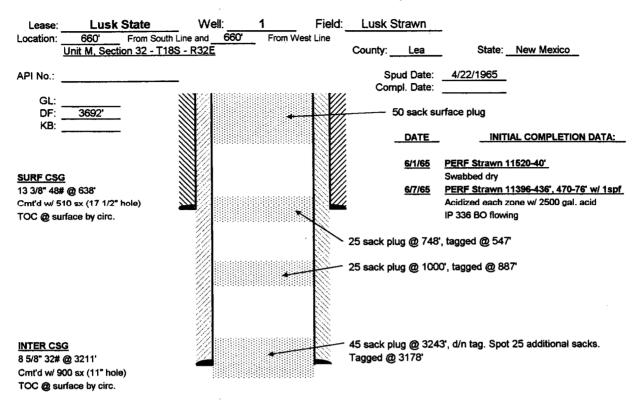

#### FORM C-108 - APPLICATION FOR AUTHORIZATION TO INJECT (cont.)

- III. WELL DATA The following information and data is included (See ATTACHED Wellbore Schematic):
- A. The following well data must be submitted for each injection well covered by this application. The data must be both in tabular and schematic form and shall include:
  - (1) Lease name; Well No., Location by Section, Township and Range; and footage location within the section.
  - (2) Each casing string used with its size, setting depth, sacks of cement used, hole size, top of cement, and how such top was determined.
  - (3) A description of the tubing to be used including its size, lining material, and setting depth.
  - (4) The name, model, and setting depth of the packer used or a description of any other seal system or assembly used.

- B. The following must be submitted for each injection well covered by this application. All items must be addressed for the initial well. Responses for additional wells need be shown only when different. Information shown on schematics need not be repeated.
  - (1) The name of the injection formation and, if applicable, the field or pool name.
  - (2) The injection interval and whether it is perforated or open-hole.
  - (3) State if the well was drilled for injection or, if not, the original purpose of the well.
  - (4) Give the depths of any other perforated intervals and details on the sacks of cement or bridge plugs used to seal off such perforations.
  - (5) Give the depth to and the name of the next higher and next lower oil or gas zone in the area of the well, if any.
- XIV. PROOF OF NOTICE pursuant to the following criteria is ATTACHED.