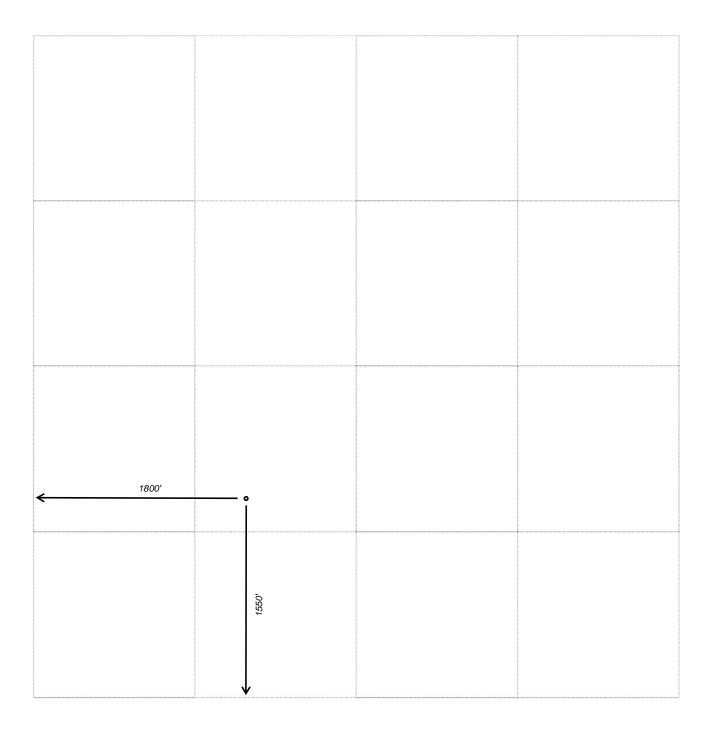

#### FORM C-108 - APPLICATION FOR AUTHORIZATION TO INJECT (cont.)

- III. WELL DATA The following information and data is included (See ATTACHED Wellbore Schematic):
- A. The following well data must be submitted for each injection well covered by this application. The data must be both in tabular and schematic form and shall include:
  - (1) Lease name; Well No., Location by Section, Township and Range; and footage location within the section.
  - (2) Each casing string used with its size, setting depth, sacks of cement used, hole size, top of cement, and how such top was determined.
  - (3) A description of the tubing to be used including its size, lining material, and setting depth.
  - (4) The name, model, and setting depth of the packer used or a description of any other seal system or assembly used.