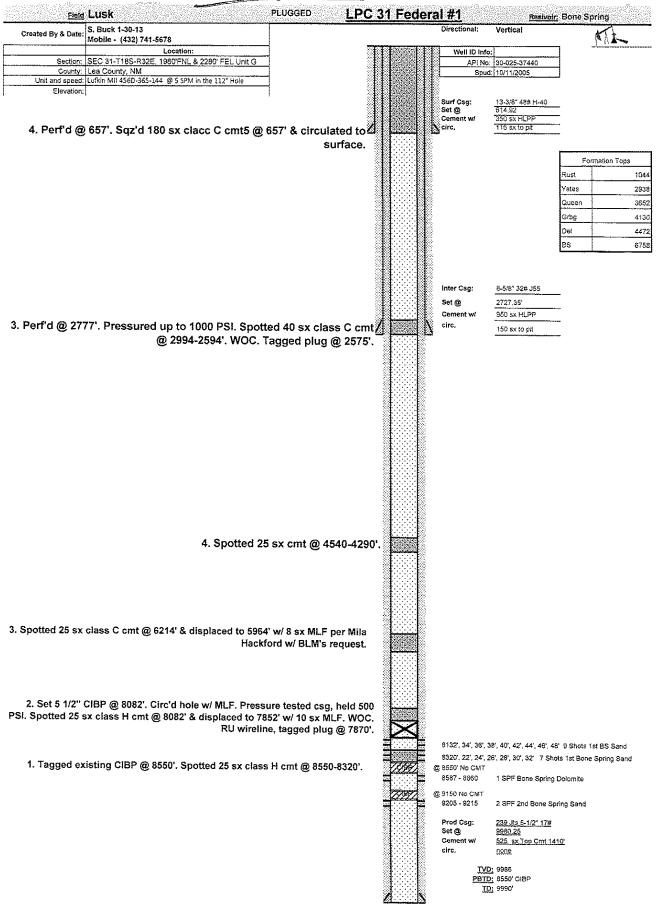

#### FORM C-108 - APPLICATION FOR AUTHORIZATION TO INJECT (cont.)

- III. WELL DATA The following information and data is included (See ATTACHED Wellbore Schematic):
- A. The following well data must be submitted for each injection well covered by this application. The data must be both in tabular and schematic form and shall include:
  - (1) Lease name; Well No., Location by Section, Township and Range; and footage location within the section.
  - (2) Each casing string used with its size, setting depth, sacks of cement used, hole size, top of cement, and how such top was determined.
  - (3) A description of the tubing to be used including its size, lining material, and setting depth.
  - (4) The name, model, and setting depth of the packer used or a description of any other seal system or assembly used.

Division District Offices have supplies of Well Data Sheets which may be used or may be used as models for this purpose. Applicants for several identical wells may submit a "typical data sheet" rather than submitting the data for each well.

- B. The following must be submitted for each injection well covered by this application. All items must be addressed for the initial well. Responses for additional wells need be shown only when different. Information shown on schematics need not be repeated.
  - (1) The name of the injection formation and, if applicable, the field or pool name.
  - (2) The injection interval and whether it is perforated or open-hole.
  - (3) State if the well was drilled for injection or, if not, the original purpose of the well.
  - (4) Give the depths of any other perforated intervals and details on the sacks of cement or bridge plugs used to seal off such perforations.
  - (5) Give the depth to and the name of the next higher and next lower oil or gas zone in the area of the well, if any.
- XIV. PROOF OF NOTICE pursuant to the following criteria is ATTACHED.