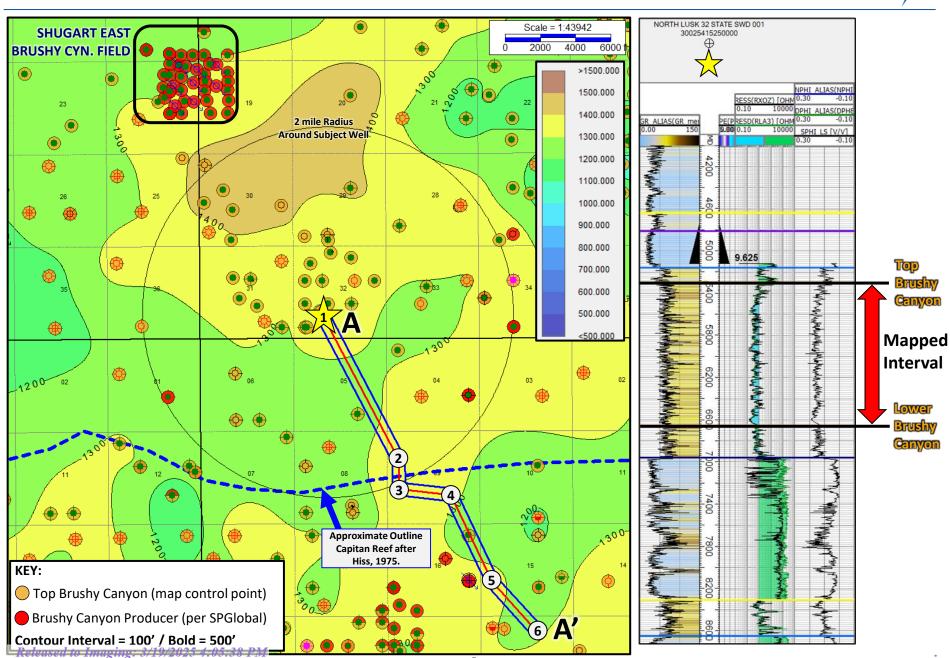

Dear Mr. Razatos,

Please find enclosed form C-108 Application for Authority to Inject, supporting the above-referenced request to permit for disposal the subject well. The well was previously authorized by another operator for salt water disposal by division order SWD-1394. The subject well is one of many acquired by Solaris in the last few years and due to a combination of factors, including mechanical integrity, this well went inactive and a new C-108 for Devonian was filed in 2023. While waiting on processing for that application, seismic and other events prompted Solaris to investigate other strategies and determined that with an available long section of sandy Brushy Canyon formation, that should be the new target zone. The Brushy Canyon interval is the target of this C-108 will all supporting data and exhibits. By repermitting the SWD, the applicant can again service disposal needs operators in the area.