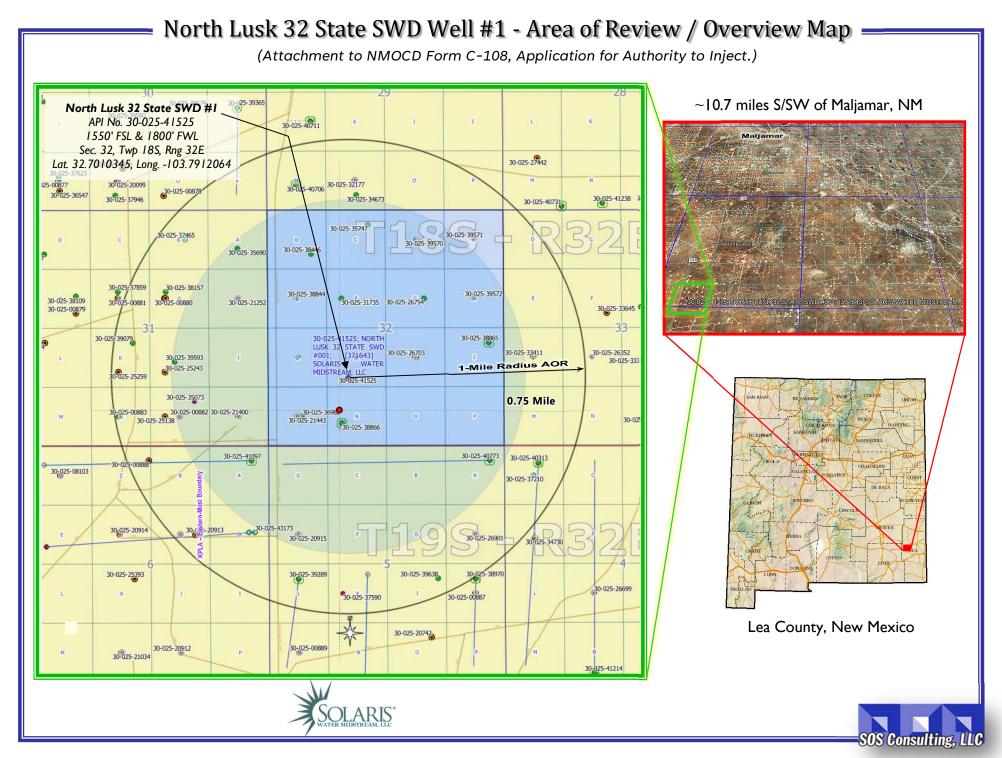

Re: Application of Solaris Water Midstream, LLC to permit and otherwise reinstate for salt water disposal its North Lusk 32 State SWD #1, API 30-025-41525) located in Section 32, Township 19 South, Range 32 East, NMPM, Lea County, New Mexico.

#### <u>APPLICATION FOR AUTHORIZATION TO INJECT</u>

I. PURPOSE: Salt Water Disposal and the application QUALIFIES for administrative approval.

II. OPERATOR: Solaris Water Midstream, LLC

ADDRESS: 9651 Katy Freeway, Suite 400, Houston, Texas, 77024

CONTACT PARTY: Agent: SOS Consulting, LLC – Ben Stone (936) 967-5950

- III. WELL DATA: All Well Data and Applicable Wellbore Diagrams and Packer Info are ATTACHED.
- IV. This is not an expansion of an existing project.
- V. A map is attached that identifies all wells and leases within two miles of any proposed injection well with a one-half mile radius circle drawn around each proposed injection well. This circle identifies the well's area of review.
- \*VI. A *Tabulation is ATTACHED* of data on all wells of public record within the area of review which penetrate the proposed injection zone. *There are 49 wells in the subject AOR, 39 which Penetrate the proposed BRUSHY CANYON interval.* The data includes a description of each well's type, construction, date drilled, location, depth, and a schematic of any plugged well illustrating all plugging detail. *11 P&A (of 39 total) wells penetrate, 4 are listed as NEW (non-existent).*
- VII. The following data is ATTACHED on the proposed operation, including:
  - 1. Proposed average and maximum daily rate and volume of fluids to be injected;
  - 2. Whether the system is open or closed;
  - 3. Proposed average and maximum injection pressure;
  - 4. Sources and an appropriate analysis of injection fluid and compatibility with the receiving formation if other than reinjected produced water; and,
  - 5. If injection is for disposal purposes into a zone not productive of oil or gas at or within one mile of the proposed well, attach a chemical analysis of the disposal zone formation water (may be measured or inferred from existing literature, studies, nearby wells, etc.).
- \*VIII. Appropriate geologic data on the injection zone is ATTACHED including appropriate lithologic detail, geologic name, thickness, and depth. Give the geologic name, and depth to bottom of all underground sources of drinking water (aquifers containing waters with total dissolved solids concentrations of 10,000 mg/l or less) overlying the proposed injection zone as well as any such sources known to be immediately underlying the injection interval.
- IX. Stimulation program a conventional acid job of up to 40,000 gals. may be performed to clean and open the formation.
- \*X. Attach appropriate logging and test data on the well. (If well logs have been filed with the Division, they need not be resubmitted). Well Logs [deep zone] are ON FILE with OCD. Depth Control logs will be run for perforating.
- \*XI. There is 1 P&A'd water well within one mile of the proposed salt water disposal well per OSE data.
- XII. An affirmative statement is ATTACHED that available geologic and engineering data has been examined and no evidence was found of open faults or any other hydrologic connection between the disposal zone and any underground sources of drinking water.
- XIII. "Proof of Notice" section on the next page of this form has been completed and ATTACHED. There are 11 offset lessees and/or operators within ONE mile plus State and Federal minerals all have been noticed. Location is STATE.
- XIV. Certification: I hereby certify that the information submitted with this application is true and correct to the best of my knowledge and belief.