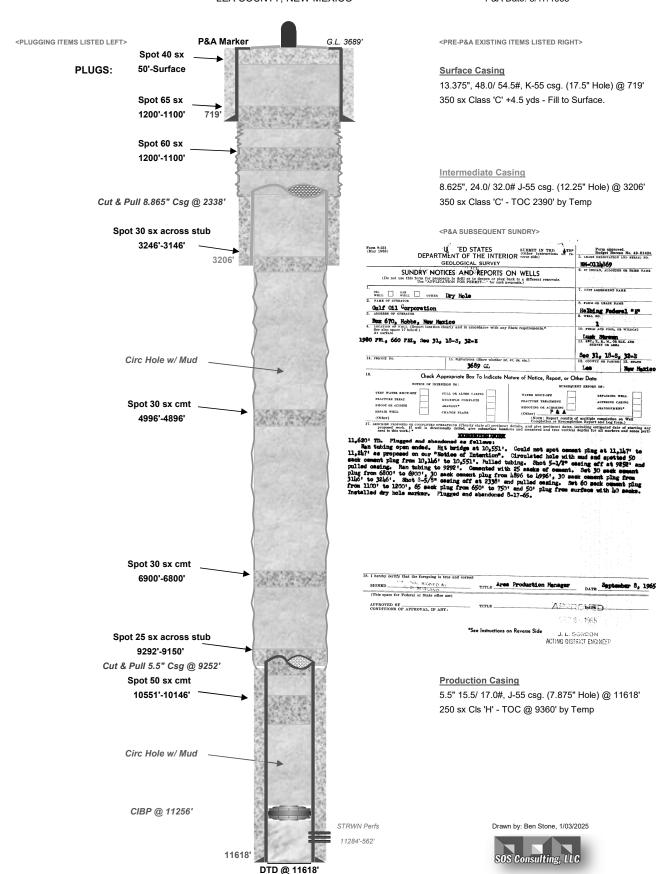

#### FORM C-108 - APPLICATION FOR AUTHORIZATION TO INJECT (cont.)

- III. WELL DATA The following information and data is included (See ATTACHED Wellbore Schematic):
- A. The following well data must be submitted for each injection well covered by this application. The data must be both in tabular and schematic form and shall include:
  - (1) Lease name; Well No., Location by Section, Township and Range; and footage location within the section.
  - (2) Each casing string used with its size, setting depth, sacks of cement used, hole size, top of cement, and how such top was determined.
  - (3) A description of the tubing to be used including its size, lining material, and setting depth.
  - (4) The name, model, and setting depth of the packer used or a description of any other seal system or assembly used.

Division District Offices have supplies of Well Data Sheets which may be used or may be used as models for this purpose. Applicants for several identical wells may submit a "typical data sheet" rather than submitting the data for each well.

- B. The following must be submitted for each injection well covered by this application. All items must be addressed for the initial well. Responses for additional wells need be shown only when different. Information shown on schematics need not be repeated.
  - (1) The name of the injection formation and, if applicable, the field or pool name.
  - (2) The injection interval and whether it is perforated or open-hole.
  - (3) State if the well was drilled for injection or, if not, the original purpose of the well.
  - (4) Give the depths of any other perforated intervals and details on the sacks of cement or bridge plugs used to seal off such perforations.
  - (5) Give the depth to and the name of the next higher and next lower oil or gas zone in the area of the well, if any.
- XIV. PROOF OF NOTICE pursuant to the following criteria is ATTACHED.