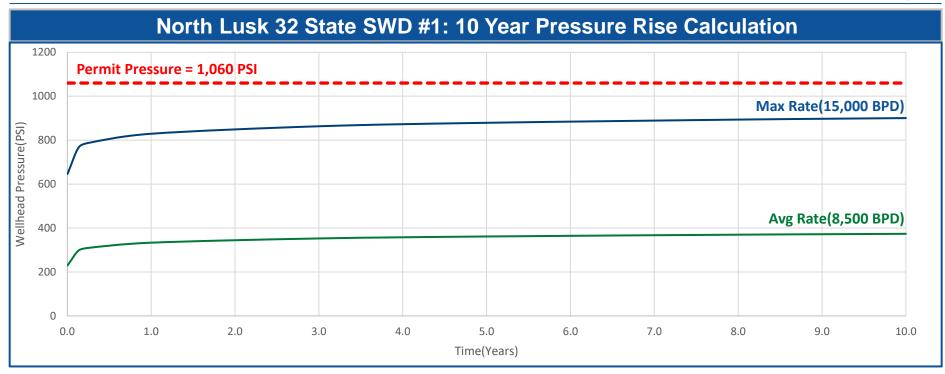

|                                      |                  |                                 |
| Casing Record<br>Surface String<br>Prot. String<br>Production Stri<br>Liner                                                                                                                                                 |                                                                 | Size<br>13.375<br>9.625<br>7 |      | Wgt/Ft<br>54.5ib<br>40lb<br>29lb                                                                 | Top<br>surface<br>surface<br>surface |                  | Bottom<br>1171<br>5120<br>15131 |

Injection Interval 5300' to 6650'





## **North Lusk BHP Calculations**

January 2025

## North Lusk 10 Year WHP Calculations





| Formation Name                    | North Lusk          |
|-----------------------------------|---------------------|
| Estimated Permit Pressure(PSI)    | 1060.0              |
|                                   |                     |
| Geologic Parameters L             | ink                 |
| Parameter Name                    | North Lusk          |
| Formation Top(TVD)                | 5300.00             |
| Gross Height(FT)                  | 1350.00             |
| Net Height(FT)                    | 1319.10             |
| Avg Porosity(%)                   | 0.15                |
| Perm(mD)                          | 20.76               |
| Tubular Friction Parame           | eters               |
| Tubing Inputs                     | IPC 1               |
| OD