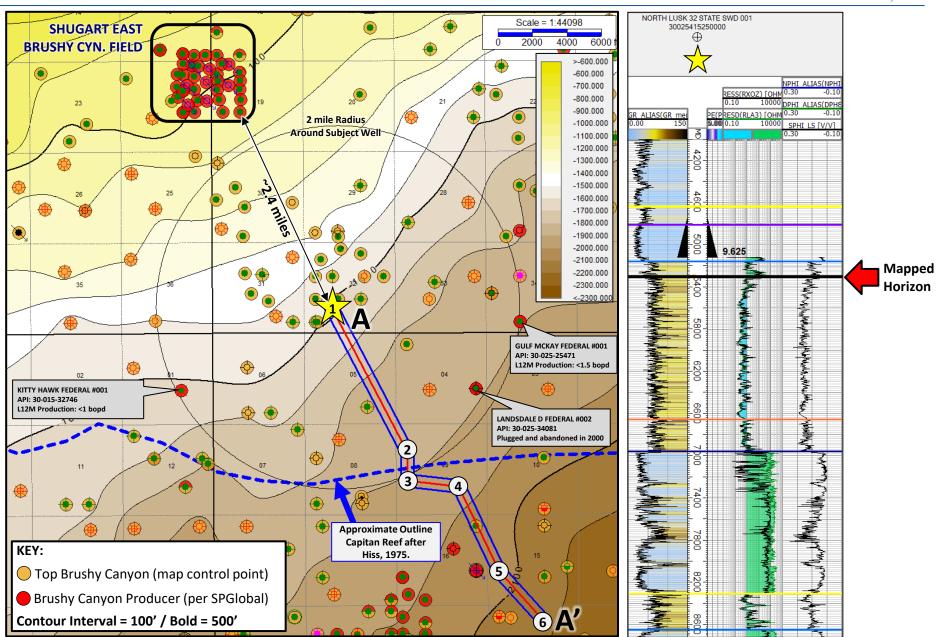

Dear Mr. Razatos,

Please find enclosed form C-108 Application for Authority to Inject, supporting the above-referenced request to permit for disposal the subject well. The well was previously authorized by another operator for salt water disposal by division order SWD-1394. The subject well is one of many acquired by Solaris in the last few years and due to a combination of factors, including mechanical integrity, this well went inactive and a new C-108 for Devonian was filed in 2023. While waiting on processing for that application, seismic and other events prompted Solaris to investigate other strategies and determined that with an available long section of sandy Brushy Canyon formation, that should be the new target zone. The Brushy Canyon interval is the target of this C-108 will all supporting data and exhibits. By repermitting the SWD, the applicant can again service disposal needs operators in the area.