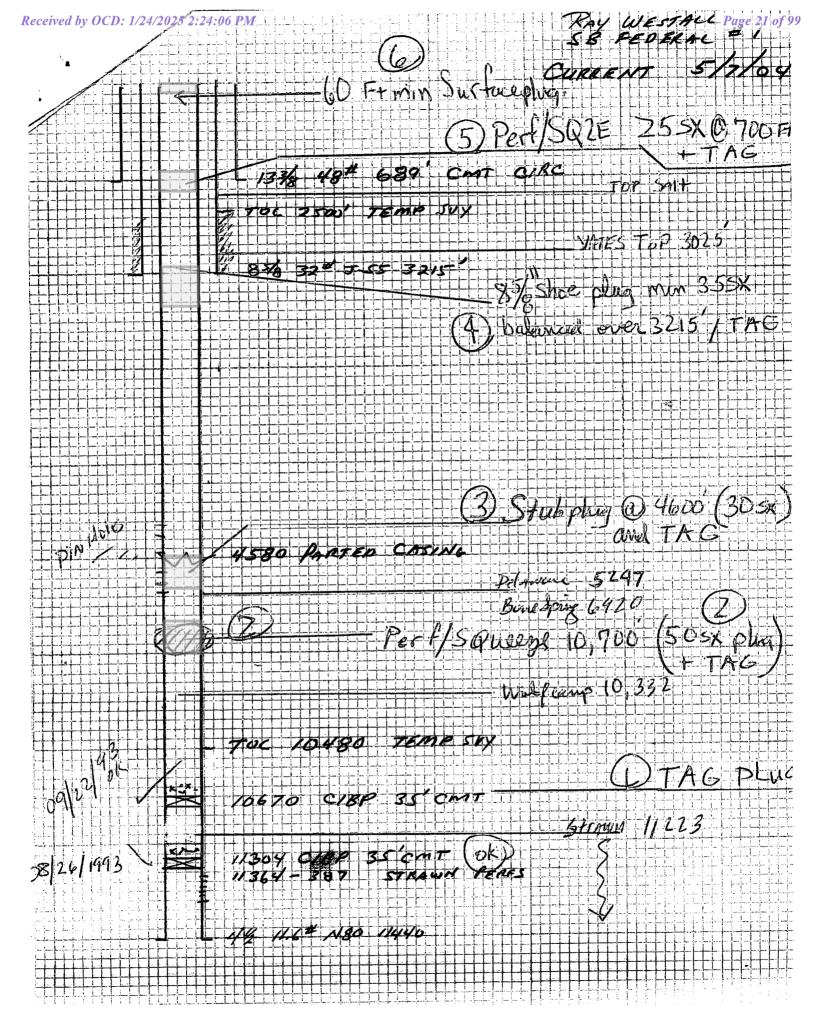

#### FORM C-108 - APPLICATION FOR AUTHORIZATION TO INJECT (cont.)

- III. WELL DATA The following information and data is included (See ATTACHED Wellbore Schematic):
- A. The following well data must be submitted for each injection well covered by this application. The data must be both in tabular and schematic form and shall include:
  - (1) Lease name; Well No., Location by Section, Township and Range; and footage location within the section.
  - (2) Each casing string used with its size, setting depth, sacks of cement used, hole size, top of cement, and how such top was determined.
  - (3) A description of the tubing to be used including its size, lining material, and setting depth.
  - (4) The name, model, and setting depth of the packer used or a description of any other seal system or assembly used.

- B. The following must be submitted for each injection well covered by this application. All items must be addressed for the initial well. Responses for additional wells need be shown only when different. Information shown on schematics need not be repeated.
  - (1) The name of the injection formation and, if applicable, the field or pool name.
  - (2) The injection interval and whether it is perforated or open-hole.
  - (3) State if the well was drilled for injection or, if not, the original purpose of the well.
  - (4) Give the depths of any other perforated intervals and details on the sacks of cement or bridge plugs used to seal off such perforations.
  - (5) Give the depth to and the name of the next higher and next lower oil or gas zone in the area of the well, if any.
- XIV. PROOF OF NOTICE pursuant to the following criteria is ATTACHED.