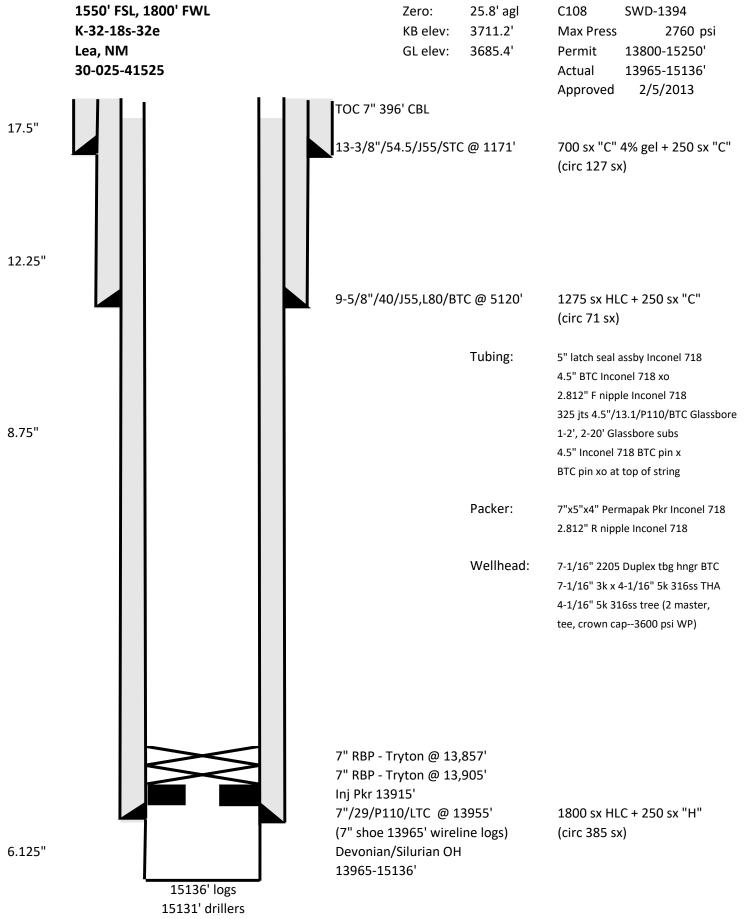

#### FORM C-108 - APPLICATION FOR AUTHORIZATION TO INJECT (cont.)

- III. WELL DATA The following information and data is included (See ATTACHED Wellbore Schematic):
- A. The following well data must be submitted for each injection well covered by this application. The data must be both in tabular and schematic form and shall include:
  - (1) Lease name; Well No., Location by Section, Township and Range; and footage location within the section.
  - (2) Each casing string used with its size, setting depth, sacks of cement used, hole size, top of cement, and how such top was determined.
  - (3) A description of the tubing to be used including its size, lining material, and setting depth.
  - (4) The name, model, and setting depth of the packer used or a description of any other seal system or assembly used.

- B. The following must be submitted for each injection well covered by this application. All items must be addressed for the initial well. Responses for additional wells need be shown only when different. Information shown on schematics need not be repeated.
  - (1) The name of the injection formation and, if applicable, the field or pool name.
  - (2) The injection interval and whether it is perforated or open-hole.
  - (3) State if the well was drilled for injection or, if not, the original purpose of the well.
  - (4) Give the depths of any other perforated intervals and details on the sacks of cement or bridge plugs used to seal off such perforations.
  - (5) Give the depth to and the name of the next higher and next lower oil or gas zone in the area of the well, if any.
- XIV. PROOF OF NOTICE pursuant to the following criteria is ATTACHED.