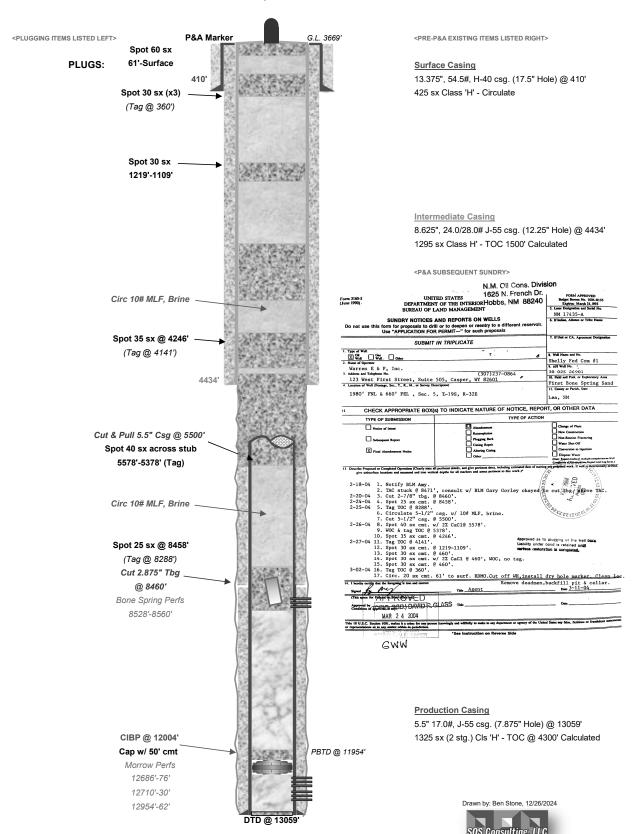

#### FORM C-108 - APPLICATION FOR AUTHORIZATION TO INJECT (cont.)

- III. WELL DATA The following information and data is included (See ATTACHED Wellbore Schematic):
- A. The following well data must be submitted for each injection well covered by this application. The data must be both in tabular and schematic form and shall include:
  - (1) Lease name; Well No., Location by Section, Township and Range; and footage location within the section.
  - (2) Each casing string used with its size, setting depth, sacks of cement used, hole size, top of cement, and how such top was determined.
  - (3) A description of the tubing to be used including its size, lining material, and setting depth.
  - (4) The name, model, and setting depth of the packer used or a description of any other seal system or assembly used.

- B. The following must be submitted for each injection well covered by this application. All items must be addressed for the initial well. Responses for additional wells need be shown only when different. Information shown on schematics need not be repeated.
  - (1) The name of the injection formation and, if applicable, the field or pool name.
  - (2) The injection interval and whether it is perforated or open-hole.
  - (3) State if the well was drilled for injection or, if not, the original purpose of the well.
  - (4) Give the depths of any other perforated intervals and details on the sacks of cement or bridge plugs used to seal off such perforations.
  - (5) Give the depth to and the name of the next higher and next lower oil or gas zone in the area of the well, if any.
- XIV. PROOF OF NOTICE pursuant to the following criteria is ATTACHED.