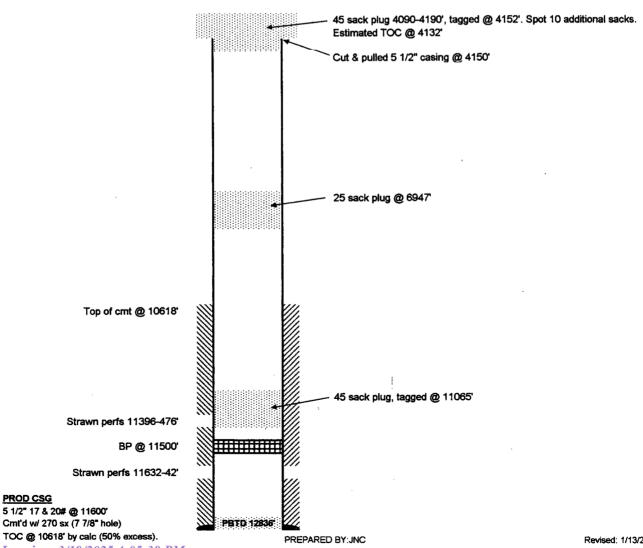

#### FORM C-108 - APPLICATION FOR AUTHORIZATION TO INJECT (cont.)

- III. WELL DATA The following information and data is included (See ATTACHED Wellbore Schematic):
- A. The following well data must be submitted for each injection well covered by this application. The data must be both in tabular and schematic form and shall include:
  - (1) Lease name; Well No., Location by Section, Township and Range; and footage location within the section.
  - (2) Each casing string used with its size, setting depth, sacks of cement used, hole size, top of cement, and how such top was determined.
  - (3) A description of the tubing to be used including its size, lining material, and setting depth.
  - (4) The name, model, and setting depth of the packer used or a description of any other seal system or assembly used.

- B. The following must be submitted for each injection well covered by this application. All items must be addressed for the initial well. Responses for additional wells need be shown only when different. Information shown on schematics need not be repeated.
  - (1) The name of the injection formation and, if applicable, the field or pool name.
  - (2) The injection interval and whether it is perforated or open-hole.
  - (3) State if the well was drilled for injection or, if not, the original purpose of the well.
  - (4) Give the depths of any other perforated intervals and details on the sacks of cement or bridge plugs used to seal off such perforations.
  - (5) Give the depth to and the name of the next higher and next lower oil or gas zone in the area of the well, if any.
- XIV. PROOF OF NOTICE pursuant to the following criteria is ATTACHED.