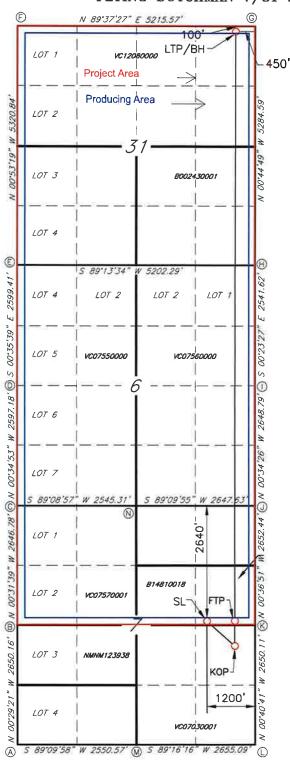

### ACREAGE DEDICATION PLATS

Released to Imaging: 4/1/2025 11:53:38 AM

This grid represents a standard section. You may superimpose a non-standard section, or larger area, over this grid. Operators must outline the dedicated acreage in a red box, clearly show the well surface location and bottom hole location, if it is a directionally drilled, with the dimensions from the section lines in the cardinal directions. If this is a horizontal wellbore show on this plat the location of the First Take Point and Last Take Point, and the point within the Completed interval (other than the First Take Point or Last Take Point) that is closest to any outer boundary of the tract.

Surveyors shall use the latest United States government survey or dependent resurvey. Well locations will be in reference to the New Mexico Principal Meridian. If the land is not surveyed, contact the OCD Engineering Bureau. Independent subdivision surveys will not be acceptable.

### FLYING DUTCHMAN 7/31 STATE COM 528H

NAD 83 GRID - NM EAST

SURFACE LOCATION (SL) N: 610642.1 - E 831872.8

LAT: 32.6751469° N LONG: 103.3891202° W

KICK OFF POINT (KOP) 7' <u>FSL & 450' FEL — SEC.7</u> : 610168.1 — E: 832628.3

LON: 32-6738257 N LONG: 103.3866788 W

<u>FIRST TAKE POINT (FTP)</u> 552' FNL & 450' FEL - SEC 7 N: 610740.9 - E: 832621<sub>8</sub>6

LON: 32.6754003° N LONG: 103.3866839° W

LAST TAKE POINT (LTP)/BOTTOM HOLE (BH) N: 623668.7 - E: 832482.8

LAT: 32 7109334° N LONG: 103 3867601° W

# CORNER DATA NAD 83 GRID - NM EAST

A: CALCULATED CORNER N: 607926.7 - E: 827899.6

B: FOUND BRASS CAP "1936" N: 610576.3 - E: 827877.0

C: FOUND BRASS CAP "1936"

N: 613222.6 - E: 827852.6

D: FOUND BRASS CAP "1936" N: 615819 2 - E: 827826.3

E: CALCULATED CORNER N: 618418<sub>\*</sub>1 - E: 827799<sub>\*</sub>3

F: FOUND NAIL & WASHER "PS 22896" N: 623737.4 — E: 827716.8

G: FOUND NAIL & WASHER "PS 22896" N: 623771,6 — E: 832931.4

H: CALCULATED CORNER N: 618488.3 - E: 833000.3

I: FOUND BRASS CAP "1936" N: 615947.2 - E: 833017.6

J: FOUND BRASS CAP "1936" N: 613298.9 — E: 833044.2

K: FOUND BRASS CAP "1936" N: 610647.1 - E: 833072.6

L: FOUND BRASS CAP "1936" N: 607997.6 - E: 833104.0

M: FOUND BRASS CAP "1936" N: 607963.8 - E: 830449.5

N: FOUND BRASS CAP "1936" N: 613260.4 - E: 830397.2

Released to Imaging: 12/23/2024 2:50:02 PM

JOB #: LS24080666D1