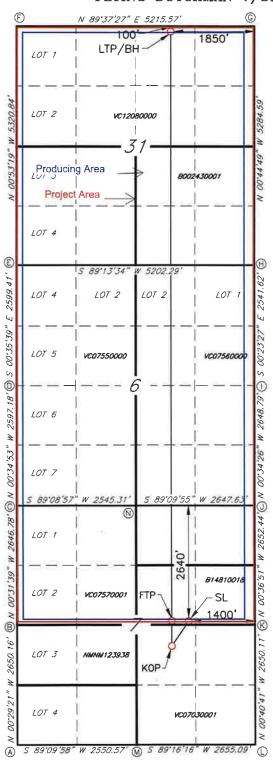

### ACREAGE DEDICATION PLATS

Released to Imaging: 4/1/2025 11:53:38 AM

This grid represents a standard section. You may superimpose a non-standard section, or larger area, over this grid. Operators must outline the dedicated acreage in a red box, clearly show the well surface location and bottom hole location, if it is a directionally drilled, with the dimensions from the section lines in the cardinal directions. If this is a horizontal wellbore show on this plat the location of the First Take Point and Last Take Point, and the point within the Completed interval (other than the First Take Point or Last Take Point) that is closest to any outer boundary of the tract.

Surveyors shall use the latest United States government survey or dependent resurvey. Well locations will be in reference to the New Mexico Principal Meridian. If the land is not surveyed, contact the OCD Engineering Bureau. Independent subdivision surveys will not be acceptable.

### FLYING DUTCHMAN 7/31 STATE COM 526H

GEODETIC DATA NAD 83 GRID - NM EAST

<u>SURFACE LOCATION (SL)</u> N: 610639<sub>+</sub>1 - E: 831672.9

LAT: 32.6751437° N LONG: 103.3897699° W

<u>KICK\_OFF\_POINT\_(KOP)</u> 2175' FSL\_&\_1850' FEL\_— SEC.7 N: 610149.0 — E: 831228.7

LON: 32.6738075 N LONG: 103.3912275 W

FIRST TAKE POINT (FTP) 51' FNL & 1850' FEL - SEC.7 N: 610721.9 - E: 831222.0

LON: 32.6753821° N LONG: 103.3912326° W

LAST TAKE POINT (LTP)/BOTTOM HOLE (BH)
N: 623659.5 - E: 831083.1

LAT: 32,7109424° N LONG: 103.3913107° W

# NAD 83 GRID - NM EAST

A: CALCULATED CORNER N: 607926.7 - E: 827899.6

B: FOUND BRASS CAP "1936" N: 610576.3 - E: 827877.0

C: FOUND BRASS CAP "1936"

N: 613222.6 - E: 827852.6

D: FOUND BRASS CAP "1936" N: 615819.2 - E: 827826.3

E: CALCULATED CORNER N: 618418.1 - E: 827799.3

F: FOUND NAIL & WASHER "PS 22896" N: 623737.4 — E: 827716.8

G: FOUND NAIL & WASHER "PS 22896" N: 623771.6 - E: 832931<sub>-</sub>4

H: CALCULATED CORNER N: 618488.3 - E: 833000.3

I: FOUND BRASS CAP "1936" N: 615947.2 - E: 833017.6

J: FOUND BRASS CAP "1936" N: 613298.9 - E: 833044.2

K: FOUND BRASS CAP "1936" N: 610647.1 - E: 833072.6

L: FOUND BRASS CAP "1936" N: 607997,6 - E: 833104.0

M: FOUND BRASS CAP "1936" N: 607963.8 - E: 830449.5

N: FOUND BRASS CAP "1936" N: 613260.4 - E: 830397.2

Released to Imaging: 12/23/2024 2:48:19 PM

JOB #: LS240806667D1 ...

Received by OCD: 2/6/2025 8:14:14 AM