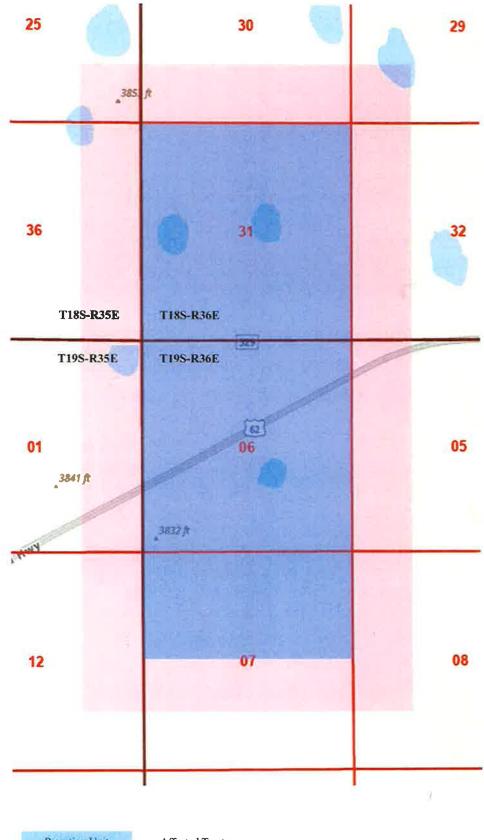

### Plat of Affected Tracts Flying Dutchman NSP

Proration Unit

Affected Tracts

# Affected Parties Flying Dutchman NSP

| Owners                          | Location                                                                                                                                              | Date Letter Sent | Attn                 | Address Line 1                      | City        | State | Zip Code   | Certified Tracking Number   |
|---------------------------------|-------------------------------------------------------------------------------------------------------------------------------------------------------|------------------|----------------------|-------------------------------------|-------------|-------|------------|-----------------------------|
| Marshall & Winston, Inc.        | NE4SE4 Section 12-19S-35E; W2NW4 & NW4SW4 of Section 8-19S-36E; N2SE4 of Section 7-19S-36E                                                            | 1/31/2025        |                      | PO Box 50880                        | Midland     | TX    | 79710      | 9414 8362 0855 1277 8198 66 |
| Franklin Mountain Energy 3, LLC | E2NE4 of Section 12-19S-35E; E2E2 of Section 36-<br>18S-35E                                                                                           | 1/31/2025        | Permian Land Manager | 44 Cook Street, STE 1000            | Denver      | СО    | 80206      | 9414 8362 0855 1277 8198 73 |
| Steve Sell                      | E2SE4 of Section 1-19S-35E; E2NE4 of Section 12-19S-35E                                                                                               | 1/31/2025        |                      | PO Box 5061                         | Midland     | TX    | 79704      | 9415 8362 0855 1277 8198 97 |
| OXY USA WTP LP                  | SE4SE4 of Section 25-18S-35E                                                                                                                          | 1/31/2025        | Permian Land Manager | 5 Greenway Plaza, Suite 110         | Houston     | TX    | 77046-0521 | 9416 8362 0855 1277 8199 03 |
| Levi SAP NEI Thang, LLC         | S2SW4 of Section 30-18S-36E; S2SE4 of Section 30-<br>18S-36E; SW4SW4 of Section 29-18S-36E; W2NW4<br>of Section 32-18S-36E; W2W2 of Section 5-19S-36E | 1/31/2025        |                      | 10940 Parallel Parkway              | Kansas City | KS    | 66109      | 9417 8362 0855 1277 8199 10 |
| Rockwood Energy, LP             | S2SW4 of Section 30-18S-36E; S2SE4 of Section 30-<br>18S-36E; SW4SW4 of Section 29-18S-36E; W2NW4<br>of Section 32-18S-36E; W2W2 of Section 5-19S-36E | 1/31/2025        |                      | 4450 Oak Park Lane, Suite<br>101897 | Fort Worth  | TX    | 76109      | 9418 8362 0855 1277 8199 41 |
| New Mexico State Land Office    | W2SW4 of Section 32-18S-36E                                                                                                                           | 1/31/2025        |                      | 310 Old Santa Fe Trail              | Santa Fe    | NM    | 87504-1148 | 9419 8362 0855 1277 8199 58 |
| Bureau of Land Management       |                                                                                                                                                       | 1/31/2025        |                      | 301 Dinosaur Trail                  | Santa Fe    | NM    | 87508      | 9420 8362 0855 1277 8199 96 |