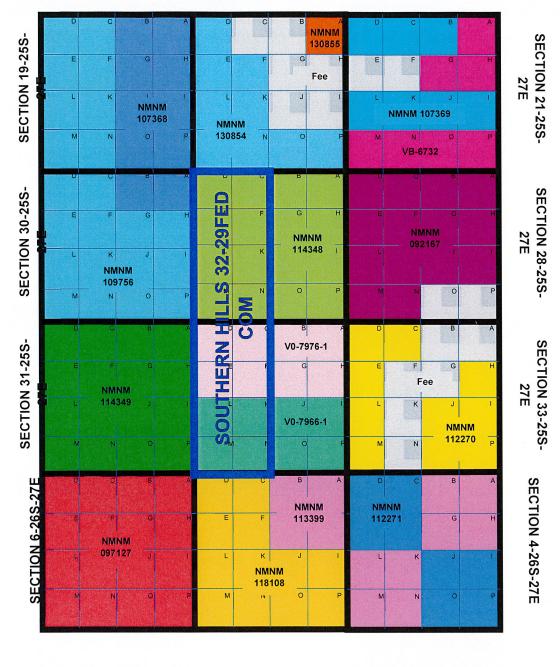

# Southern Hills 32-29 Fed Com Area

Offset Ownership

## **SECTION 20-25S-27E**

|                     | T25S/R27E        |  |
|---------------------|------------------|--|
| Section 20 Operator | Chevron USA Inc. |  |

Deana M. Bennett 505.848.1834

dmb@modrall.com

# Offset Ownership - Notice Table

| Offsetting Section:      | Operator:       | Working Interest Owner(s) –<br>N/A if Cimarex is NOT Operator: | Address(es):                                                                | Notice<br>Sent: |
|--------------------------|-----------------|----------------------------------------------------------------|-----------------------------------------------------------------------------|-----------------|
| Section 20,<br>T25S/R27E | Chevron USA Inc | N/A                                                            | Chevron USA Inc.<br>ATTN: NOJV Group<br>1400 Smith St.<br>Houston, TX 77002 | 2-26-2025       |