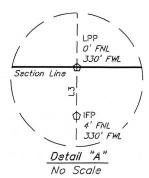

EXHIBIT B

| <u>C-10</u>                                            | 12                                                                                        |                                                                                     | Er                                                                            |                                                                   | inerals & Natura                                                                | tural Resources Department                                            |                                          |                                     | sed July 9, 2024                                 |                                          |
|--------------------------------------------------------|-------------------------------------------------------------------------------------------|-------------------------------------------------------------------------------------|-------------------------------------------------------------------------------|-------------------------------------------------------------------|---------------------------------------------------------------------------------|-----------------------------------------------------------------------|------------------------------------------|-------------------------------------|--------------------------------------------------|------------------------------------------|
|                                                        | Electronicall<br>D Permitting                                                             | У                                                                                   | = = = = =                                                                     | OIL                                                               | CONSERVAT                                                                       | ΓΙΟΝ DIVISION                                                         |                                          |                                     | ☐ Initial Submit                                 | tal                                      |
|                                                        |                                                                                           |                                                                                     |                                                                               |                                                                   |                                                                                 |                                                                       |                                          | Submitta<br>Type:                   | XAmended Rep                                     | ort                                      |
|                                                        |                                                                                           |                                                                                     |                                                                               |                                                                   |                                                                                 |                                                                       |                                          |                                     | ☐ As Drilled                                     |                                          |
|                                                        |                                                                                           |                                                                                     |                                                                               |                                                                   | WELL LOCAT                                                                      | TION INFORMATION                                                      |                                          |                                     |                                                  |                                          |
| API N                                                  | umber<br>30-015-49.                                                                       | 515                                                                                 | Pool Code                                                                     | 9822                                                              |                                                                                 | Pool Name                                                             | PURPLE SA                                | AGE; WOI                            | LFCAMP                                           |                                          |
| Proper                                                 | ty Code                                                                                   |                                                                                     | Property N                                                                    |                                                                   | SOUTHERN HILL                                                                   | LS 32-29 FEDERAL C                                                    | OM                                       |                                     | Well Number                                      | ı                                        |
| OGRII                                                  |                                                                                           |                                                                                     | Operator N                                                                    |                                                                   |                                                                                 |                                                                       | OW                                       |                                     | Ground Level El                                  | evation                                  |
| Surfac                                                 | 215099<br>e Owner: 🗀 S                                                                    | State □ Fee □                                                                       | Tribal XFe                                                                    | deral                                                             | CIMARE                                                                          | EX ENERGY CO.  Mineral Owner:                                         | I State □ Fee [                          | □ Tribal <b>X</b>                   | 3,24<br>I Federal                                | 4.2'                                     |
| Burrae                                                 | owner.                                                                                    | , atte                                                                              | 1110u1 1231 C                                                                 | derai                                                             |                                                                                 | Willierar Owner.                                                      | Jame Hree [                              |                                     | ı rederar                                        |                                          |
|                                                        | T                                                                                         |                                                                                     |                                                                               | T                                                                 |                                                                                 | ace Location                                                          |                                          |                                     |                                                  |                                          |
| UL<br>N                                                | Section 32                                                                                | Township<br>25S                                                                     | Range<br>27E                                                                  | Lot                                                               | Ft. from N/S<br>820 SOUTH                                                       | Ft. from E/W<br>1,558 WEST                                            | Latitude (N. 32.0812                     |                                     | Longitude (NAD 83)<br>-104.215896°               | County<br>EDDY                           |
|                                                        |                                                                                           |                                                                                     |                                                                               |                                                                   | Bottom                                                                          | Hole Location                                                         |                                          |                                     |                                                  |                                          |
| UL                                                     | Section                                                                                   | Township                                                                            | Range                                                                         | Lot                                                               | Ft. from N/S                                                                    | Ft. from E/W                                                          | Latitude (N.                             | AD 83)                              | Longitude (NAD 83)                               | County                                   |
| D                                                      | 29                                                                                        | 25S                                                                                 | 27E                                                                           |                                                                   | 100 NORTH                                                                       | 330 WEST                                                              | 32.1078                                  | 894°                                | -104.219503°                                     | EDDY                                     |
|                                                        |                                                                                           |                                                                                     |                                                                               |                                                                   |                                                                                 |                                                                       |                                          |                                     |                                                  |                                          |
| Dedica                                                 | ted Acres<br>640                                                                          | Infill or Defi                                                                      | ning Well                                                                     | Definir                                                           | ng Well API                                                                     | Overlapping Spacin                                                    | ng Unit (Y/N)                            | Consolida                           | ation Code                                       |                                          |
| Order                                                  | Numbers.                                                                                  |                                                                                     |                                                                               |                                                                   |                                                                                 | Well setbacks are u                                                   | nder Common (                            | Ownership:                          | :□Yes□No                                         |                                          |
|                                                        |                                                                                           |                                                                                     |                                                                               |                                                                   | Kick O                                                                          | off Point (KOP)                                                       |                                          |                                     |                                                  |                                          |
| UL                                                     | Section                                                                                   | Township                                                                            | Range                                                                         | Lot                                                               | Ft. from N/S                                                                    | Ft. from E/W                                                          | Latitude (N                              | AD 83)                              | Longitude (NAD 83)                               | County                                   |
| M                                                      | 32                                                                                        | 25S                                                                                 | 27E                                                                           |                                                                   | 255 SOUTH                                                                       | 502 WEST                                                              | 32.0797                                  |                                     | -104.219339°                                     | EDDY                                     |
|                                                        |                                                                                           |                                                                                     |                                                                               |                                                                   |                                                                                 | ake Point (FTP)                                                       |                                          |                                     |                                                  |                                          |
| UL<br>M                                                | Section 32                                                                                | Township<br>25S                                                                     | Range<br>27E                                                                  | Lot                                                               | Ft. from N/S<br>1,020 SOUTH                                                     | Ft. from E/W<br>342 WEST                                              | Latitude (N. 32.0818                     | ′                                   | Longitude (NAD 83)<br>-104.219812°               | County<br>EDDY                           |
| 171                                                    | 32                                                                                        | 233                                                                                 | 272                                                                           |                                                                   |                                                                                 |                                                                       | 32.0816                                  | 513                                 | -104.219612                                      | EDD1                                     |
| UL                                                     | Section                                                                                   | Township                                                                            | Range                                                                         | Lot                                                               | Ft. from N/S                                                                    | Rike Point (LTP) Ft. from E/W                                         | Latitude (N                              | AD 83)                              | Longitude (NAD 83)                               | County                                   |
| D                                                      | 29                                                                                        | 25S                                                                                 | 27E                                                                           |                                                                   | 100 NORTH                                                                       | 330 WEST                                                              | 32.1078                                  |                                     | -104.219503°                                     | EDDY                                     |
| Unitiza                                                | nd Aran ar Ar                                                                             | ea of Uniform I                                                                     | Interest                                                                      | Special                                                           | Linit Tyma 🗖 Haris                                                              | rental D Vartical                                                     |                                          | - d El El                           |                                                  |                                          |
| Ullitize                                               | Alea of Al                                                                                | ea of Official i                                                                    | micresi                                                                       | Spacing                                                           | g Unit Type 🔲 Horiz                                                             | zontai 🔲 verticai                                                     | Groui                                    | nd Floor El                         | evation:                                         |                                          |
| OPER.                                                  | ATOR CERT                                                                                 | TFICATIONS                                                                          |                                                                               |                                                                   |                                                                                 | SURVEYOR CERTIF                                                       | ICATIONS                                 |                                     |                                                  |                                          |
| my know<br>organiz<br>includir<br>location<br>interest | vledge and beli<br>ation either ow<br>ig the proposed<br>pursuant to a<br>or to a volunto | ef, and, if the weins a working inter<br>I bottom hole loca<br>contract with an our | ll is a vertical o<br>rest or unleased<br>tion or has a ri<br>owner of a work | r directiona<br>l mineral int<br>ght to drill to<br>cing interest | erest in the land                                                               | I hereby certify that the w<br>surveys made by me or ur<br>my belief. | ell location shown<br>ader mysupervision | on this plate<br>m, and that<br>MEX | yes plotted from the fie he same's true and corr | ld notes of actual<br>ect to the best of |
| If this w<br>consent<br>in each                        | of at least one<br>tract (in the tar<br>will be located                                   | tal well, I further<br>lessee or owner o<br>get pool or forma<br>l or obtained a co | f a working inte<br>tion) in which a<br>mpulsory poolis                       | erest or unle<br>any part of t                                    | in has received the ased mineral interest the well's completed in the division. |                                                                       | 10,                                      | 8-02-2<br>ONAL                      | CASU<br>SOP                                      |                                          |
| Signatu                                                | 1                                                                                         | L Bowe                                                                              | N<br>Date                                                                     |                                                                   |                                                                                 | Signature and Seal of Prof                                            | essional Surveyor                        |                                     |                                                  |                                          |
| Shelly                                                 | Bowen                                                                                     |                                                                                     |                                                                               |                                                                   |                                                                                 | 23782                                                                 | August 31,                               | 2020                                |                                                  |                                          |
|                                                        | Name                                                                                      |                                                                                     |                                                                               |                                                                   |                                                                                 | Certificate Number                                                    | Date of Surve                            |                                     |                                                  |                                          |
| 11111100                                               |                                                                                           |                                                                                     |                                                                               |                                                                   |                                                                                 |                                                                       |                                          |                                     |                                                  |                                          |
|                                                        | bowen@cote                                                                                | rra.com                                                                             |                                                                               |                                                                   |                                                                                 |                                                                       | XHIBIT                                   |                                     |                                                  |                                          |

Sheet 1 of 2

Released to Imaging: 4/1/2025 9:33:19 AM

Property Name Well Number Drawn By Revised By SOUTHERN HILLS 32-29 FEDERAL COM 2H D.J.S. 10-07-20 REV. 8 Z.L. 08-02-24 (UPDATED PLAT FORMAT)

- = SURFACE HOLE LOCATION
- KICK OFF POINT/LANDING POINT/ FIRST TAKE POINT
- □ = INFLECTION POINT/LEASE PENETRATION POINT
- = LAST TAKE POINT/BOTTOM HOLE LOCATION
- ▲ = SECTION CORNER LOCATED
  - = DEDICATED ACREAGE