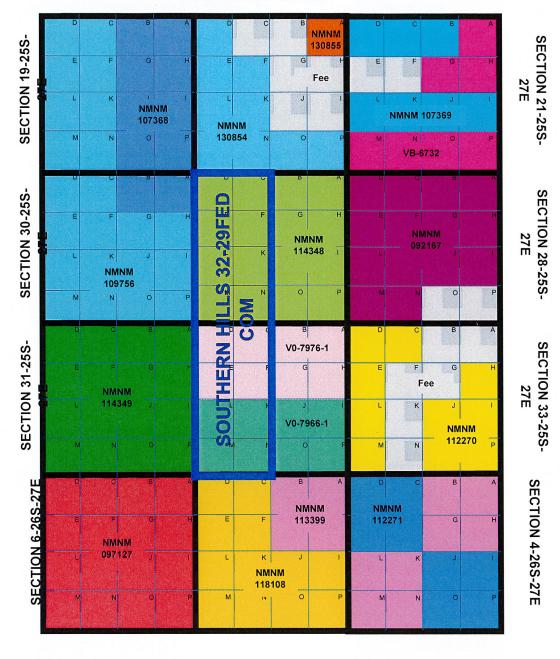

# Southern Hills 32-29 Fed Com Area

Offset Ownership

## **SECTION 20-25S-27E**

|                     | T25S/R27E        |  |
|---------------------|------------------|--|
| Section 20 Operator | Chevron USA Inc. |  |

Deana M. Bennett 505.848.1834

dmb@modrall.com

# Southern Hills 32-29 Federal Com Area

# Offset Ownership - Notice Table

| Offsetting Section:      | Operator:       | Working Interest Owner(s) –<br>N/A if Cimarex is NOT Operator: | Address(es):                                                                | Notice<br>Sent: |
|--------------------------|-----------------|----------------------------------------------------------------|-----------------------------------------------------------------------------|-----------------|
| Section 20,<br>T25S/R27E | Chevron USA Inc | N/A                                                            | Chevron USA Inc.<br>ATTN: NOJV Group<br>1400 Smith St.<br>Houston, TX 77002 | 2-26-2025       |