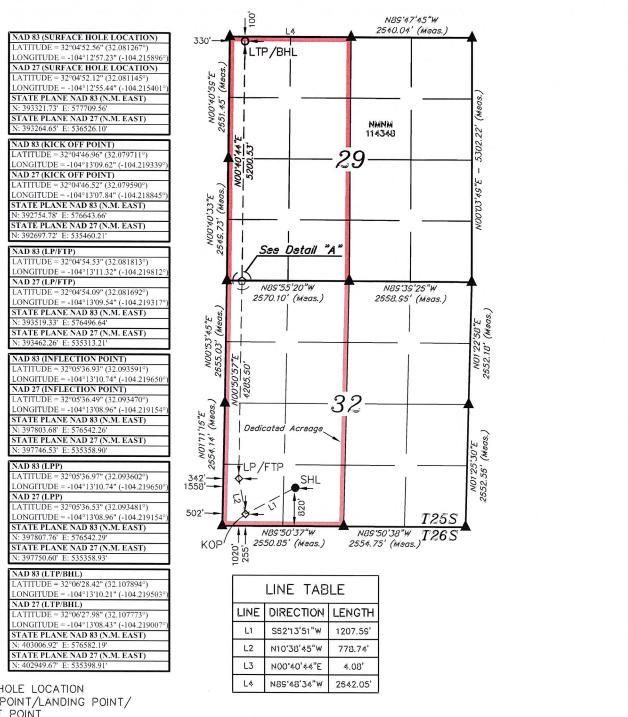

## **Proposed Location**

|                  | <b>Footages</b>    | Unit/Lot | Sec. | Twsp | Range | County |
|------------------|--------------------|----------|------|------|-------|--------|
| Surface          | 820 FSL & 1558 FWL | N        | 32   | 25S  | 27E   | Eddy   |
| First Take Point | 1020 FSL & 342 FWL | M        | 32   | 25S  | 27E   | Eddy   |
| Last Take Point/ | 100 FNL & 330 FWL  | D        | 29   | 25S  | 27E   | Eddy   |
| Terminus         |                    |          |      |      |       |        |

## **Proposed Horizontal Units**

| <b>Description</b> | Acres | Pool                  | Pool Code |
|--------------------|-------|-----------------------|-----------|
| W/2 Section 32     | 640   | Purple Sage; Wolfcamp | 98220     |
| W/2 Section 29     |       |                       |           |

EXHIBIT B

| <u>C-10</u>                                            | 12                                                                                        |                                                                                     | Er                                                                            |                                                                   | inerals & Natura                                                                | tural Resources Department                                            |                                          |                                     | sed July 9, 2024                                 |                                          |
|--------------------------------------------------------|-------------------------------------------------------------------------------------------|-------------------------------------------------------------------------------------|-------------------------------------------------------------------------------|-------------------------------------------------------------------|---------------------------------------------------------------------------------|-----------------------------------------------------------------------|------------------------------------------|-------------------------------------|--------------------------------------------------|------------------------------------------|
|                                                        | Electronicall<br>D Permitting                                                             | У                                                                                   | = = = = =                                                                     | OIL                                                               | CONSERVAT                                                                       | ΓΙΟΝ DIVISION                                                         |                                          |                                     | ☐ Initial Submit                                 | tal                                      |
|                                                        |                                                                                           |                                                                                     |                                                                               |                                                                   |                                                                                 |                                                                       |                                          | Submitta<br>Type:                   | XAmended Rep                                     | ort                                      |
|                                                        |                                                                                           |                                                                                     |                                                                               |                                                                   |                                                                                 |                                                                       |                                          |                                     | ☐ As Drilled                                     |                                          |
|                                                        |                                                                                           |                                                                                     |                                                                               |                                                                   | WELL LOCAT                                                                      | TION INFORMATION                                                      |                                          |                                     |                                                  |                                          |
| API N                                                  | umber<br>30-015-49.                                                                       | 515                                                                                 | Pool Code                                                                     | 9822                                                              |                                                                                 | Pool Name                                                             | PURPLE SA                                | AGE; WOI                            | LFCAMP                                           |                                          |
| Proper                                                 | ty Code                                                                                   |                                                                                     | Property N                                                                    |                                                                   | SOUTHERN HILL                                                                   | LS 32-29 FEDERAL C                                                    | OM                                       |                                     | Well Number                                      | ı                                        |
| OGRII                                                  |                                                                                           |                                                                                     | Operator N                                                                    |                                                                   |                                                                                 |                                                                       | OW                                       |                                     | Ground Level El                                  | evation                                  |
| Surfac                                                 | 215099<br>e Owner: 🗀 S                                                                    | State □ Fee □                                                                       | Tribal XFe                                                                    | deral                                                             | CIMARE                                                                          | EX ENERGY CO.  Mineral Owner:                                         | I State □ Fee [                          | □ Tribal <b>X</b>                   | 3,24<br>I Federal                                | 4.2'                                     |
| Burrae                                                 | owner.                                                                                    | , atte                                                                              | 1110u1 1231 C                                                                 | derai                                                             |                                                                                 | Willierar Owner.                                                      | Jame Hree [                              |                                     | ı rederar                                        |                                          |
|                                                        | T                                                                                         |                                                                                     |                                                                               | T                                                                 |                                                                                 | ace Location                                                          |                                          |                                     |                                                  |                                          |
| UL<br>N                                                | Section 32                                                                                | Township<br>25S                                                                     | Range<br>27E                                                                  | Lot                                                               | Ft. from N/S<br>820 SOUTH                                                       | Ft. from E/W<br>1,558 WEST                                            | Latitude (N. 32.0812                     |                                     | Longitude (NAD 83)<br>-104.215896°               | County<br>EDDY                           |
|                                                        |                                                                                           |                                                                                     |                                                                               |                                                                   | Bottom                                                                          | Hole Location                                                         |                                          |                                     |                                                  |                                          |
| UL                                                     | Section                                                                                   | Township                                                                            | Range                                                                         | Lot                                                               | Ft. from N/S                                                                    | Ft. from E/W                                                          | Latitude (N.                             | AD 83)                              | Longitude (NAD 83)                               | County                                   |
| D                                                      | 29                                                                                        | 25S                                                                                 | 27E                                                                           |                                                                   | 100 NORTH                                                                       | 330 WEST                                                              | 32.1078                                  | 894°                                | -104.219503°                                     | EDDY                                     |
|                                                        |                                                                                           |                                                                                     |                                                                               |                                                                   |                                                                                 |                                                                       |                                          |                                     |                                                  |                                          |
| Dedica                                                 | ted Acres<br>640                                                                          | Infill or Defi                                                                      | ning Well                                                                     | Definir                                                           | ng Well API                                                                     | Overlapping Spacin                                                    | ng Unit (Y/N)                            | Consolida                           | ation Code                                       |                                          |
| Order                                                  | Numbers.                                                                                  |                                                                                     |                                                                               |                                                                   |                                                                                 | Well setbacks are u                                                   | nder Common (                            | Ownership:                          | :□Yes□No                                         |                                          |
|                                                        |                                                                                           |                                                                                     |                                                                               |                                                                   | Kick O                                                                          | off Point (KOP)                                                       |                                          |                                     |                                                  |                                          |
| UL                                                     | Section                                                                                   | Township                                                                            | Range                                                                         | Lot                                                               | Ft. from N/S                                                                    | Ft. from E/W                                                          | Latitude (N                              | AD 83)                              | Longitude (NAD 83)                               | County                                   |
| M                                                      | 32                                                                                        | 25S                                                                                 | 27E                                                                           |                                                                   | 255 SOUTH                                                                       | 502 WEST                                                              | 32.0797                                  |                                     | -104.219339°                                     | EDDY                                     |
|                                                        |                                                                                           |                                                                                     |                                                                               |                                                                   |                                                                                 | ake Point (FTP)                                                       |                                          |                                     |                                                  |                                          |
| UL<br>M                                                | Section 32                                                                                | Township<br>25S                                                                     | Range<br>27E                                                                  | Lot                                                               | Ft. from N/S<br>1,020 SOUTH                                                     | Ft. from E/W<br>342 WEST                                              | Latitude (N. 32.0818                     | ′                                   | Longitude (NAD 83)<br>-104.219812°               | County<br>EDDY                           |
| 171                                                    | 32                                                                                        | 233                                                                                 | 272                                                                           |                                                                   |                                                                                 |                                                                       | 32.0816                                  | 513                                 | -104.219612                                      | EDD1                                     |
| UL                                                     | Section                                                                                   | Township                                                                            | Range                                                                         | Lot                                                               | Ft. from N/S                                                                    | Rike Point (LTP) Ft. from E/W                                         | Latitude (N                              | AD 83)                              | Longitude (NAD 83)                               | County                                   |
| D                                                      | 29                                                                                        | 25S                                                                                 | 27E                                                                           |                                                                   | 100 NORTH                                                                       | 330 WEST                                                              | 32.1078                                  |                                     | -104.219503°                                     | EDDY                                     |
| Unitiza                                                | nd Aran ar Ar                                                                             | ea of Uniform I                                                                     | Interest                                                                      | Special                                                           | Linit Tyma 🗖 Haris                                                              | rental D Vartical                                                     |                                          | - d El El                           |                                                  |                                          |
| Ullitize                                               | Alea of Al                                                                                | ea of Official i                                                                    | micresi                                                                       | Spacing                                                           | g Unit Type 🔲 Horiz                                                             | zontai 🔲 verticai                                                     | Groui                                    | nd Floor El                         | evation:                                         |                                          |
| OPER.                                                  | ATOR CERT                                                                                 | TFICATIONS                                                                          |                                                                               |                                                                   |                                                                                 | SURVEYOR CERTIF                                                       | ICATIONS                                 |                                     |                                                  |                                          |
| my know<br>organiz<br>includir<br>location<br>interest | vledge and beli<br>ation either ow<br>ig the proposed<br>pursuant to a<br>or to a volunto | ef, and, if the weins a working inter<br>I bottom hole loca<br>contract with an our | ll is a vertical o<br>rest or unleased<br>tion or has a ri<br>owner of a work | r directiona<br>l mineral int<br>ght to drill to<br>cing interest | erest in the land                                                               | I hereby certify that the w<br>surveys made by me or ur<br>my belief. | ell location shown<br>ader mysupervision | on this plate<br>m, and that<br>MEX | yes plotted from the fie he same's true and corr | ld notes of actual<br>ect to the best of |
| If this w<br>consent<br>in each                        | of at least one<br>tract (in the tar<br>will be located                                   | tal well, I further<br>lessee or owner o<br>get pool or forma<br>l or obtained a co | f a working inte<br>tion) in which a<br>mpulsory poolis                       | erest or unle<br>any part of t                                    | in has received the ased mineral interest the well's completed in the division. |                                                                       | 10,                                      | 8-02-2<br>ONAL                      | CASU<br>SOP                                      |                                          |
| Signatu                                                | 1                                                                                         | L Bowe                                                                              | N<br>Date                                                                     |                                                                   |                                                                                 | Signature and Seal of Prof                                            | essional Surveyor                        |                                     |                                                  |                                          |
| Shelly                                                 | Bowen                                                                                     |                                                                                     |                                                                               |                                                                   |                                                                                 | 23782                                                                 | August 31,                               | 2020                                |                                                  |                                          |
|                                                        | Name                                                                                      |                                                                                     |                                                                               |                                                                   |                                                                                 | Certificate Number                                                    | Date of Surve                            |                                     |                                                  |                                          |
| 11111100                                               |                                                                                           |                                                                                     |                                                                               |                                                                   |                                                                                 |                                                                       |                                          |                                     |                                                  |                                          |
|                                                        | bowen@cote                                                                                | rra.com                                                                             |                                                                               |                                                                   |                                                                                 |                                                                       | XHIBIT                                   |                                     |                                                  |                                          |

Sheet 1 of 2

Released to Imaging: 4/1/2025 9:33:19 AM

Property Name Well Number Drawn By Revised By SOUTHERN HILLS 32-29 FEDERAL COM 2H D.J.S. 10-07-20 REV. 8 Z.L. 08-02-24 (UPDATED PLAT FORMAT)

- = SURFACE HOLE LOCATION
- KICK OFF POINT/LANDING POINT/ FIRST TAKE POINT
- □ = INFLECTION POINT/LEASE PENETRATION POINT
- = LAST TAKE POINT/BOTTOM HOLE LOCATION
- ▲ = SECTION CORNER LOCATED
  - = DEDICATED ACREAGE

#### NOTE:

- Distances referenced on plat to
- section lines are perpendicular. Basis of Bearings is a Transverse
- Mercator Projection with a Central Meridian of W103°53'00" (NAD 83)
- Colored areas within section lines represent oil & gas leases.