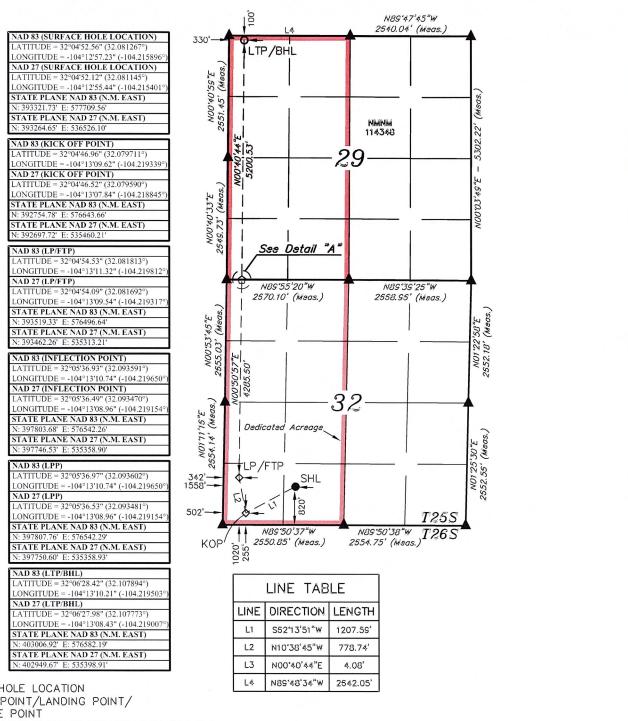

## **Proposed Location**

|                  | <b>Footages</b>    | Unit/Lot | Sec. | Twsp | Range | County |
|------------------|--------------------|----------|------|------|-------|--------|
| Surface          | 820 FSL & 1558 FWL | N        | 32   | 25S  | 27E   | Eddy   |
| First Take Point | 1020 FSL & 342 FWL | M        | 32   | 25S  | 27E   | Eddy   |
| Last Take Point/ | 100 FNL & 330 FWL  | D        | 29   | 25S  | 27E   | Eddy   |
| Terminus         |                    |          |      |      |       |        |

## **Proposed Horizontal Units**

| <b>Description</b> | Acres | Pool                  | Pool Code |
|--------------------|-------|-----------------------|-----------|
| W/2 Section 32     | 640   | Purple Sage; Wolfcamp | 98220     |
| W/2 Section 29     |       |                       |           |

EXHIBIT B

| <u>C-10</u>                                            | 12                                                                                        |                                                                                     | Er                                                                            |                                                                   | inerals & Natura                                                                | tural Resources Department                                            |                                          |                                     | sed July 9, 2024                                 |                                          |
|--------------------------------------------------------|-------------------------------------------------------------------------------------------|-------------------------------------------------------------------------------------|-------------------------------------------------------------------------------|-------------------------------------------------------------------|---------------------------------------------------------------------------------|-----------------------------------------------------------------------|------------------------------------------|-------------------------------------|--------------------------------------------------|------------------------------------------|
|                                                        | Electronicall<br>D Permitting                                                             | У                                                                                   | = = = = =                                                                     | OIL                                                               | CONSERVAT                                                                       | ΓΙΟΝ DIVISION                                                         |                                          |                                     | ☐ Initial Submit                                 | tal                                      |
|                                                        |                                                                                           |                                                                                     |                                                                               |                                                                   |                                                                                 |                                                                       |                                          | Submitta<br>Type:                   | XAmended Rep                                     | ort                                      |
|                                                        |                                                                                           |                                                                                     |                                                                               |                                                                   |                                                                                 |                                                                       |                                          |                                     | ☐ As Drilled                                     |                                          |
|                                                        |                                                                                           |                                                                                     |                                                                               |                                                                   | WELL LOCAT                                                                      | TION INFORMATION                                                      |                                          |                                     |                                                  |                                          |
| API N                                                  | umber<br>30-015-49.                                                                       | 515                                                                                 | Pool Code                                                                     | 9822                                                              |                                                                                 | Pool Name                                                             | PURPLE SA                                | AGE; WOI                            | LFCAMP                                           |                                          |
| Proper                                                 | ty Code                                                                                   |                                                                                     | Property N                                                                    |                                                                   | SOUTHERN HILL                                                                   | LS 32-29 FEDERAL C                                                    | OM                                       |                                     | Well Number                                      | ı                                        |
| OGRII                                                  |                                                                                           |                                                                                     | Operator N                                                                    |                                                                   |                                                                                 |                                                                       | OW                                       |                                     | Ground Level El                                  | evation                                  |
| Surfac                                                 | 215099<br>e Owner: 🗀 S                                                                    | State □ Fee □                                                                       | Tribal XFe                                                                    | deral                                                             | CIMARE                                                                          | EX ENERGY CO.  Mineral Owner:                                         | I State □ Fee [                          | □ Tribal <b>X</b>                   | 3,24<br>I Federal                                | 4.2'                                     |
| Burrae                                                 | owner.                                                                                    | , atte                                                                              | 1110u1 1231 C                                                                 | derai                                                             |                                                                                 | Willierar Owner.                                                      | Jame Hree [                              |                                     | ı rederar                                        |                                          |
|                                                        | T                                                                                         |                                                                                     |                                                                               | T                                                                 |                                                                                 | ace Location                                                          |                                          |                                     |                                                  |                                          |
| UL<br>N                                                | Section 32                                                                                | Township<br>25S                                                                     | Range<br>27E                                                                  | Lot                                                               | Ft. from N/S<br>820 SOUTH                                                       | Ft. from E/W<br>1,558 WEST                                            | Latitude (N. 32.0812                     |                                     | Longitude (NAD 83)<br>-104.215896°               | County<br>EDDY                           |
|                                                        |                                                                                           |                                                                                     |                                                                               |                                                                   | Bottom                                                                          | Hole Location                                                         |                                          |                                     |                                                  |                                          |
| UL                                                     | Section                                                                                   | Township                                                                            | Range                                                                         | Lot                                                               | Ft. from N/S                                                                    | Ft. from E/W                                                          | Latitude (N.                             | AD 83)                              | Longitude (NAD 83)                               | County                                   |
| D                                                      | 29                                                                                        | 25S                                                                                 | 27E                                                                           |                                                                   | 100 NORTH                                                                       | 330 WEST                                                              | 32.1078                                  | 894°                                | -104.219503°                                     | EDDY                                     |
|                                                        |                                                                                           |                                                                                     |                                                                               |                                                                   |                                                                                 |                                                                       |                                          |                                     |                                                  |                                          |
| Dedica                                                 | ted Acres<br>640                                                                          | Infill or Defi                                                                      | ning Well                                                                     | Definir                                                           | ng Well API                                                                     | Overlapping Spacin                                                    | ng Unit (Y/N)                            | Consolida                           | ation Code                                       |                                          |
| Order                                                  | Numbers.                                                                                  |                                                                                     |                                                                               |                                                                   |                                                                                 | Well setbacks are u                                                   | nder Common (                            | Ownership:                          | :□Yes□No                                         |                                          |
|                                                        |                                                                                           |                                                                                     |                                                                               |                                                                   | Kick O                                                                          | off Point (KOP)                                                       |                                          |                                     |                                                  |                                          |
| UL                                                     | Section                                                                                   | Township                                                                            | Range                                                                         | Lot                                                               | Ft. from N/S                                                                    | Ft. from E/W                                                          | Latitude (N                              | AD 83)                              | Longitude (NAD 83)                               | County                                   |
| M                                                      | 32                                                                                        | 25S                                                                                 | 27E                                                                           |                                                                   | 255 SOUTH                                                                       | 502 WEST                                                              | 32.0797                                  |                                     | -104.219339°                                     | EDDY                                     |
|                                                        |                                                                                           |                                                                                     |                                                                               |                                                                   |                                                                                 | ake Point (FTP)                                                       |                                          |                                     |                                                  |                                          |
| UL<br>M                                                | Section 32                                                                                | Township<br>25S                                                                     | Range<br>27E                                                                  | Lot                                                               | Ft. from N/S<br>1,020 SOUTH                                                     | Ft. from E/W<br>342 WEST                                              | Latitude (N. 32.0818                     | ′                                   | Longitude (NAD 83)<br>-104.219812°               | County<br>EDDY                           |
| 171                                                    | 32                                                                                        | 233                                                                                 | 272                                                                           |                                                                   |                                                                                 |                                                                       | 32.0816                                  | 513                                 | -104.219612                                      | EDD1                                     |
| UL                                                     | Section                                                                                   | Township                                                                            | Range                                                                         | Lot                                                               | Ft. from N/S                                                                    | Rike Point (LTP) Ft. from E/W                                         | Latitude (N                              | AD 83)                              | Longitude (NAD 83)                               | County                                   |
| D                                                      | 29                                                                                        | 25S                                                                                 | 27E                                                                           |                                                                   | 100 NORTH                                                                       | 330 WEST                                                              | 32.1078                                  |                                     | -104.219503°                                     | EDDY                                     |
| Unitiza                                                | nd Aran ar Ar                                                                             | ea of Uniform I                                                                     | Interest                                                                      | Special                                                           | Linit Tyma 🗖 Haris                                                              | rental D Vartical                                                     |                                          | - d El El                           |                                                  |                                          |
| Ullitize                                               | Alea of Al                                                                                | ea of Official i                                                                    | micresi                                                                       | Spacing                                                           | g Unit Type 🔲 Horiz                                                             | zontai 🔲 verticai                                                     | Groui                                    | nd Floor El                         | evation:                                         |                                          |
| OPER.                                                  | ATOR CERT                                                                                 | TFICATIONS                                                                          |                                                                               |                                                                   |                                                                                 | SURVEYOR CERTIF                                                       | ICATIONS                                 |                                     |                                                  |                                          |
| my know<br>organiz<br>includir<br>location<br>interest | vledge and beli<br>ation either ow<br>ig the proposed<br>pursuant to a<br>or to a volunto | ef, and, if the weins a working inter<br>I bottom hole loca<br>contract with an our | ll is a vertical o<br>rest or unleased<br>tion or has a ri<br>owner of a work | r directiona<br>l mineral int<br>ght to drill to<br>cing interest | erest in the land                                                               | I hereby certify that the w<br>surveys made by me or ur<br>my belief. | ell location shown<br>ader mysupervision | on this plate<br>m, and that<br>MEX | yes plotted from the fie he same's true and corr | ld notes of actual<br>ect to the best of |
| If this w<br>consent<br>in each                        | of at least one<br>tract (in the tar<br>will be located                                   | tal well, I further<br>lessee or owner o<br>get pool or forma<br>l or obtained a co | f a working inte<br>tion) in which a<br>mpulsory poolis                       | erest or unle<br>any part of t                                    | in has received the ased mineral interest the well's completed in the division. |                                                                       | 10,                                      | 8-02-2<br>ONAL                      | CASU<br>SOP                                      |                                          |
| Signatu                                                | 1                                                                                         | L Bowe                                                                              | N<br>Date                                                                     |                                                                   |                                                                                 | Signature and Seal of Prof                                            | essional Surveyor                        |                                     |                                                  |                                          |
| Shelly                                                 | Bowen                                                                                     |                                                                                     |                                                                               |                                                                   |                                                                                 | 23782                                                                 | August 31,                               | 2020                                |                                                  |                                          |
|                                                        | Name                                                                                      |                                                                                     |                                                                               |                                                                   |                                                                                 | Certificate Number                                                    | Date of Surve                            |                                     |                                                  |                                          |
| 11111100                                               |                                                                                           |                                                                                     |                                                                               |                                                                   |                                                                                 |                                                                       |                                          |                                     |                                                  |                                          |
|                                                        | bowen@cote                                                                                | rra.com                                                                             |                                                                               |                                                                   |                                                                                 |                                                                       | XHIBIT                                   |                                     |                                                  |                                          |

Sheet 1 of 2

Released to Imaging: 4/1/2025 9:33:19 AM

Property Name Well Number Drawn By Revised By SOUTHERN HILLS 32-29 FEDERAL COM 2H D.J.S. 10-07-20 REV. 8 Z.L. 08-02-24 (UPDATED PLAT FORMAT)

- = SURFACE HOLE LOCATION
- KICK OFF POINT/LANDING POINT/ FIRST TAKE POINT
- □ = INFLECTION POINT/LEASE PENETRATION POINT
- = LAST TAKE POINT/BOTTOM HOLE LOCATION
- ▲ = SECTION CORNER LOCATED
  - = DEDICATED ACREAGE

#### NOTE:

- Distances referenced on plat to
- section lines are perpendicular. Basis of Bearings is a Transverse
- Mercator Projection with a Central Meridian of W103°53'00" (NAD 83)
- Colored areas within section lines represent oil & gas leases.