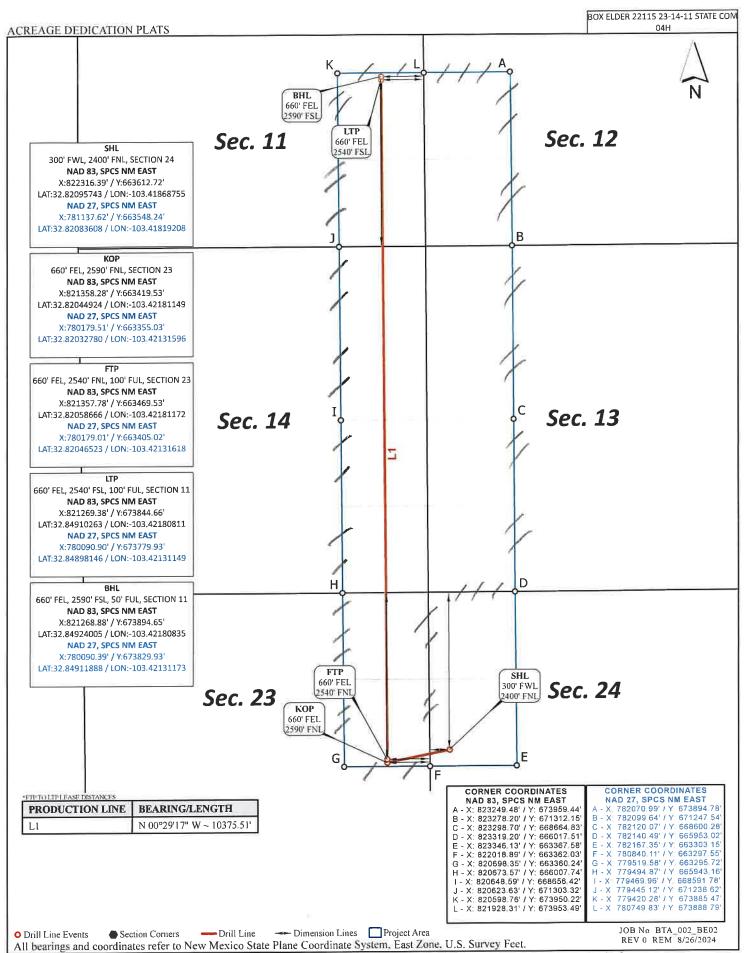

**Exhibit B** are Form C-102s showing the location of the Box Elder 22115 State Com #3H and Box Elder 22115 State Com #4H wells in a 640-acre, more or less, non-standard horizontal spacing unit.

**Exhibit C** is a plat for the E/2 SE/4 of Section 11, W/2 SW/4 of Section 12, W/2 W/2 of Section 13, E/2 E/2 of Section 14, E/2 NE/4 of Section 23, and W/2 NW/4 of Section 24, Township 17 South, Range 35 East, Lea County, in relation to the adjoining tracts. Exhibit C also identifies the operators of the adjoining tracts.