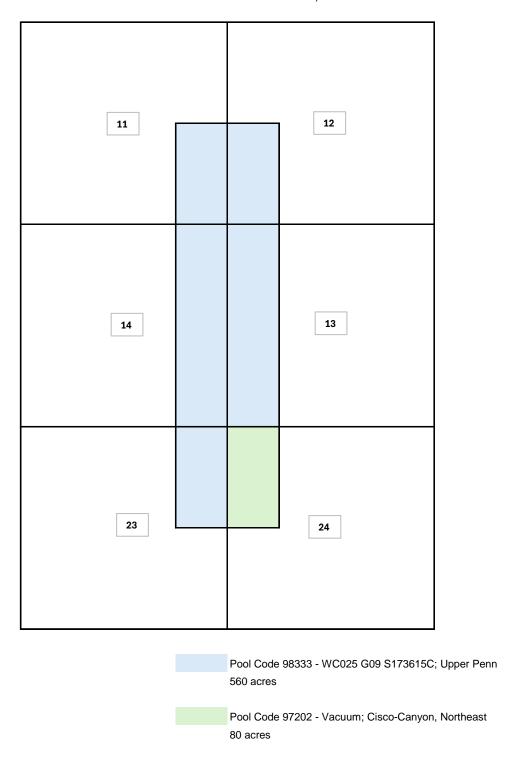

### **NSP Horizontal Spacing Unit**

| <b>Description</b>  | Acres | Pool                            | Pool Code |
|---------------------|-------|---------------------------------|-----------|
| W/2 NW/4 Section 24 | 80    | Vacuum; Cisco-Canyon, Northeast | 97202     |

### **Entire Proposed Horizontal Spacing Unit**

| <b>Description</b>  | Acres | Pool                            | Pool Code |
|---------------------|-------|---------------------------------|-----------|
| E/2 NE/4 Section 23 | 560   | Wildcat; Upper Penn             | 98333     |
| E/2 E/2 Section 14  |       |                                 |           |
| W/2 W/2 Section 13  |       |                                 |           |
| E/2 SE/4 Section 11 |       |                                 |           |
| W/2 SW/4 Section 12 |       |                                 |           |
| W/2 NW/4 Section 24 | 80    | Vacuum; Cisco-Canyon, Northeast | 97202     |

#### **Total Horizontal Spacing Unit areage**

A = 640 acres

You have requested an exception pursuant to Rule 19.15.16.15(A)(3) NMAC, to approve a non-standard horizontal spacing unit consisting of the entire area described above as the horizontal spacing unit. The proposed horizontal spacing unit does not consist of a quarter - quarter section or equivalent in both sections, as required by Rule 19.15.16.15(B)(1)(C) NMAC.

The Box Elder 22115 State Com #3H is the only well that is located in both the Vacuum; Cisco-Canyon, Northeast pool (Code 97022) and the WC025 G09 S173615C; Upper Penn pool (Code 98333). However, BTA is seeking approval of a 640 acre, more or less, non-standard horizontal spacing unit that will draw from the two (2) pools within the Pennsylvanian Shale formation as shown on **Exhibit A**.