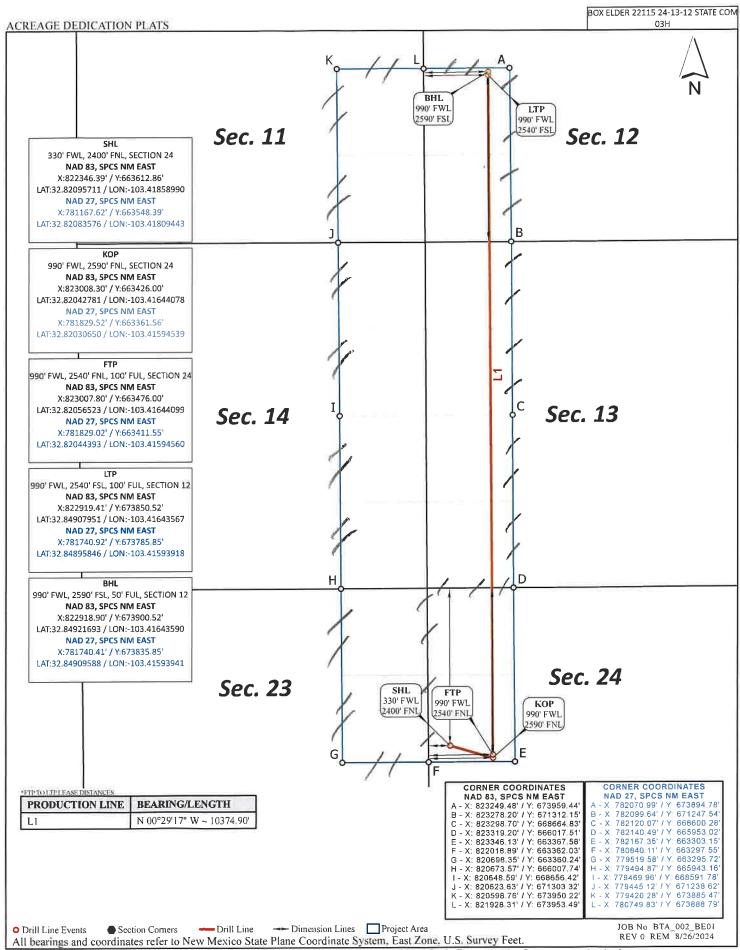

**Exhibit B** are Form C-102s showing the location of the Box Elder 22115 State Com #3H and Box Elder 22115 State Com #4H wells in a 640-acre, more or less, non-standard horizontal spacing unit.

**Exhibit C** is a plat for the E/2 SE/4 of Section 11, W/2 SW/4 of Section 12, W/2 W/2 of Section 13, E/2 E/2 of Section 14, E/2 NE/4 of Section 23, and W/2 NW/4 of Section 24, Township 17 South, Range 35 East, Lea County, in relation to the adjoining tracts. Exhibit C also identifies the operators of the adjoining tracts.

# **EXHIBIT A**

| 0 102                                                                                                                                                                                      |                     |                   | ew Mexico                                               | Donastmant  | Revised                                                | l July 9, 2024                                                                             |                         |                                           |                   |
|--------------------------------------------------------------------------------------------------------------------------------------------------------------------------------------------|---------------------|-------------------|---------------------------------------------------------|-------------|--------------------------------------------------------|--------------------------------------------------------------------------------------------|-------------------------|-------------------------------------------|-------------------|
| Submit Electronically Via OCD Permitting                                                                                                                                                   |                     |                   |                                                         |             | aral Resources Department<br>ATION DIVISION            |                                                                                            | Submittal An            | tial Submittal<br>nended Repor<br>Drilled |                   |
|                                                                                                                                                                                            |                     |                   |                                                         |             | WELL LOCATIO                                           | N INFORMATION                                                                              |                         |                                           |                   |
| API N                                                                                                                                                                                      | umber               |                   | Pool Cod                                                | e           |                                                        | Pool Name                                                                                  |                         |                                           |                   |
|                                                                                                                                                                                            |                     |                   |                                                         | 98          | 333                                                    | WC025 G09 S                                                                                | 173615C; UPPE           | R PENN                                    |                   |
| Prope                                                                                                                                                                                      | rty Code            |                   | Property Name BOX ELDER 22115 STATE COM Well Number 04H |             |                                                        | -1                                                                                         |                         |                                           |                   |
| OGRI                                                                                                                                                                                       | D No.               |                   | Operator                                                | Name        |                                                        |                                                                                            |                         | Ground Level E                            | levation          |
|                                                                                                                                                                                            | 26029               | 7                 |                                                         |             | BTA OIL PRO                                            | DUCERS, LLC                                                                                |                         | 3913                                      | 2'                |
| Surfac                                                                                                                                                                                     | e Owner: [          | X State           | Fee Tr                                                  | ibal 🗌      | Federal                                                | Mineral Owner: X                                                                           | State Fee               | Tribal 🗌 Federa                           | l                 |
|                                                                                                                                                                                            |                     |                   |                                                         |             | Surface                                                | Location                                                                                   |                         |                                           |                   |
| UL                                                                                                                                                                                         | Section             | Township          | Range                                                   | Lot         | Ft, from N/S                                           | Ft. from E/W                                                                               | Latitude                | Longitude                                 | County            |
| È                                                                                                                                                                                          | 24                  | 17S               | 35E                                                     |             | 2400' FNL                                              | 300' FWL                                                                                   | 32.82095743             | -103.41868755                             | LEA               |
| L                                                                                                                                                                                          | 27                  | 170               | I JOE                                                   |             | 2100 1110                                              | 300 1 112                                                                                  | 521020707.10            |                                           |                   |
|                                                                                                                                                                                            |                     |                   |                                                         |             |                                                        | le Location                                                                                |                         |                                           |                   |
| UL                                                                                                                                                                                         | Section             | Township          | Range                                                   | Lot         | Ft, from N/S                                           | Ft. from E/W                                                                               | Latitude                | Longitude                                 | County            |
| I                                                                                                                                                                                          | 11                  | 17S               | 35E                                                     |             | 2590' FSL                                              | 660' FEL                                                                                   | 32.84924005             | -103.42180835                             | LEA               |
|                                                                                                                                                                                            |                     |                   |                                                         |             |                                                        | *                                                                                          |                         |                                           |                   |
|                                                                                                                                                                                            | ated Acres          | Infill or Def     | ining Well                                              | Defini      | ng Well API                                            | Overlapping Spacing Unit (Y/N) Consolidation Code                                          |                         | е                                         |                   |
| Order                                                                                                                                                                                      | Numbers:            |                   |                                                         |             |                                                        | Well setbacks are under Common Ownership: Yes No                                           |                         |                                           |                   |
|                                                                                                                                                                                            |                     |                   |                                                         |             |                                                        |                                                                                            |                         |                                           |                   |
| T 17                                                                                                                                                                                       | To d                | [ T               | LD                                                      | l r         | Kick Off P                                             | oint (KOP)                                                                                 | Latitude                | Longitude                                 | County            |
| ÜL                                                                                                                                                                                         | Section             | Township          | Range                                                   | Lot         | 397                                                    |                                                                                            |                         | _                                         |                   |
| H                                                                                                                                                                                          | 23                  | 17S               | 35E                                                     |             | 2590' FNL                                              | 660' FEL                                                                                   | 32.82044924             | -103.42181149                             | LEA               |
|                                                                                                                                                                                            |                     |                   |                                                         |             | First Take                                             | Point (FTP)                                                                                |                         |                                           |                   |
| UL                                                                                                                                                                                         | Section             | Township          | Range                                                   | Lot         | Ft, from N/S                                           | Ft. from E/W                                                                               | Latitude                | Longitude                                 | County            |
| Н                                                                                                                                                                                          | 23                  | 17S               | 35E                                                     |             | 2540' FNL                                              | 660' FEL                                                                                   | 32.82058666             | -103.42181172                             | LEA               |
|                                                                                                                                                                                            |                     |                   | ļ                                                       | -           |                                                        | 7/W Pirries (V                                                                             |                         |                                           |                   |
| TIE                                                                                                                                                                                        | Leation             | Township          | Dange                                                   | Lot         | Et. from N/S                                           | Point (LTP)  Ft. from E/W                                                                  | Latitude                | Longitude                                 | County            |
| UL                                                                                                                                                                                         | Section             |                   | Range                                                   | LOL         | 201                                                    |                                                                                            |                         | _                                         | · ·               |
| Ţ                                                                                                                                                                                          | 11                  | 178               | 35E                                                     |             | 2540' FSL                                              | 660' FEL                                                                                   | 32.84910263             | -103.42180811                             | LEA               |
|                                                                                                                                                                                            |                     |                   |                                                         |             |                                                        |                                                                                            |                         |                                           |                   |
| Unitize                                                                                                                                                                                    | ed Area or Ar       | ea of Uniform     | Interest                                                |             | . II.::-Th                                             | vental   Ventical                                                                          | Ground Floor            | Elevation                                 |                   |
|                                                                                                                                                                                            |                     |                   |                                                         | Spacin      | g Unit Type: X Horiz                                   | ontal Vertical                                                                             |                         | 3912'                                     |                   |
|                                                                                                                                                                                            |                     |                   |                                                         | -           |                                                        |                                                                                            | -                       |                                           |                   |
| _                                                                                                                                                                                          |                     |                   |                                                         |             |                                                        |                                                                                            |                         |                                           |                   |
| OPER                                                                                                                                                                                       | RATOR CEI           | RTIFICATIO        | NS                                                      |             |                                                        | SURVEYOR CERTIFICATIONS                                                                    |                         |                                           |                   |
|                                                                                                                                                                                            |                     |                   |                                                         |             | complete to the hest of my                             | I hereby certify that the well location shown on this plat was plotted from field notes of |                         |                                           |                   |
|                                                                                                                                                                                            |                     |                   |                                                         |             | well, that this organization -<br>e land including the | actual surveys made by me<br>the best of my belief.                                        | or under my supervision | ound that the same is tr                  | ue and correct to |
| propose                                                                                                                                                                                    | ed hottom hole      | location or has a | right to drill t                                        | his well at | this location pursuant to a                            | ,, ,, ,,                                                                                   | O D C                   |                                           |                   |
| contract with an owner of a working interest or unleased inneral interest, or to a voluntary pooling agreement or a compulsory pooling order heretofore entered by the division            |                     |                   |                                                         |             | JOYD P. SA                                             | 100                                                                                        |                         |                                           |                   |
|                                                                                                                                                                                            |                     |                   |                                                         | W MEX       | 6/1                                                    |                                                                                            |                         |                                           |                   |
| If this well is a horizontal well, I further certify that this organization has received the consent of at least one lessee or owner of a working interest or unleased mineral interest in |                     |                   | (8/6)                                                   |             |                                                        |                                                                                            |                         |                                           |                   |
| each tract (in the target pool or formation) in which any part of the well's completed                                                                                                     |                     |                   | (21653)                                                 |             |                                                        |                                                                                            |                         |                                           |                   |
| interval will be located or obtained a compulsory pooling order from the division                                                                                                          |                     |                   |                                                         | Para RS     | hard 5/                                                |                                                                                            |                         |                                           |                   |
|                                                                                                                                                                                            | en                  | Apr               | 12/10/                                                  | 2024        |                                                        | 0                                                                                          | 18/                     | 1541                                      |                   |
| Signa                                                                                                                                                                                      | ture /              | //                | Date                                                    |             | -                                                      |                                                                                            | CSTONALS                | JUR"/                                     |                   |
| C .                                                                                                                                                                                        |                     |                   |                                                         |             |                                                        |                                                                                            | OVAL                    |                                           |                   |
| Drinte                                                                                                                                                                                     | my Hajar<br>ed Name |                   |                                                         |             |                                                        | Certificate Number                                                                         | Date of S               | urvey                                     |                   |
|                                                                                                                                                                                            |                     |                   | _                                                       |             |                                                        |                                                                                            |                         | · = J                                     |                   |
|                                                                                                                                                                                            |                     | AOIL.CON          | /1                                                      |             |                                                        |                                                                                            |                         | AUGUST 28,                                | 2024              |
| Email                                                                                                                                                                                      | Address             |                   |                                                         |             |                                                        | 21653                                                                                      |                         | AUGUST 20,                                | _UZT              |
|                                                                                                                                                                                            |                     |                   |                                                         |             |                                                        |                                                                                            |                         |                                           |                   |