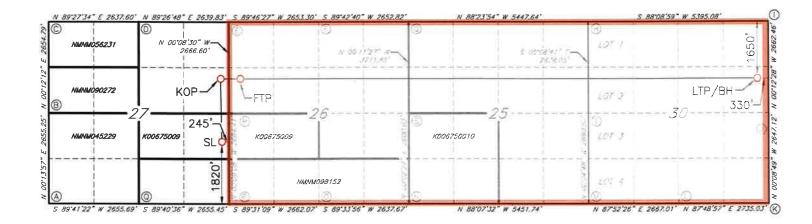

Re: Application for Non-Standard Proration Unit
RUNWAY 26/30 FED COM #711H (W0DA)
SHL: 1820' FSL & 205' FEL (Sec 27)
FTP: 330' FNL & 330' FWL (Sec 26)
LTP: 330' FNL & 330' FEL (Sec 30)
BHL: 330' FNL & 330' FEL (Sec 30)
RUNWAY 26/30 FED COM #713H (W0EH)
SHL: 1820' FSL & 245' FEL (Sec 27)
FTP: 1650' FNL & 330' FWL (Sec 26)
LTP: 1650' FNL & 330' FEL (Sec 30)
BHL: 1650' FNL & 330' FEL (Sec 30)
BHL: 1650' FNL & 330' FEL (Sec 30)
Sections 25 & 26, T22S, R26E and Section 30, T22S, R27E, Eddy County, New Mexico

The Runway 26/30 Fed Com #711H & Runway 26/30 Fed Com #713H wells will be dedicated to a 1,909.60-acre proration unit comprising Sections 25 & 26, T22S, R26E, and Section 30, T22S, R27E.

The affected offset acreage comprises the SE/4 of Section 22, S/2 of Section 23, S/2 of Section 24, E/2 of Section 27, NE/4 of Section 34, N/2 of Section 35, and the N/2 of Section 36, all of which lands are located in T22S, R26E, Eddy County, New Mexico. The affected offset acreage located in T22S, R27E, Eddy County, New Mexico comprises the S/2 of Section 19, SW/4 of Section 20, W/2 of Section 29, NW/4 of Section 32, and the N/2 of Section 31. Consequently, notice of this application is being provided to all parties listed on the attached list of affected parties.