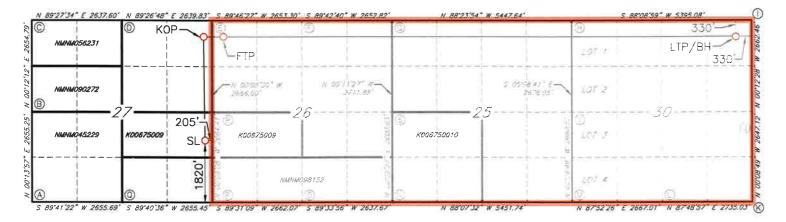

Re: Application for Non-Standard Proration Unit
RUNWAY 26/30 FED COM #711H (W0DA)
SHL: 1820' FSL & 205' FEL (Sec 27)
FTP: 330' FNL & 330' FWL (Sec 26)
LTP: 330' FNL & 330' FEL (Sec 30)
BHL: 330' FNL & 330' FEL (Sec 30)
RUNWAY 26/30 FED COM #713H (W0EH)
SHL: 1820' FSL & 245' FEL (Sec 27)
FTP: 1650' FNL & 330' FWL (Sec 26)
LTP: 1650' FNL & 330' FEL (Sec 30)
BHL: 1650' FNL & 330' FEL (Sec 30)
BHL: 1650' FNL & 330' FEL (Sec 30)
Sections 25 & 26, T22S, R26E and Section 30, T22S, R27E, Eddy County, New Mexico

The Runway 26/30 Fed Com #711H & Runway 26/30 Fed Com #713H wells will be dedicated to a 1,909.60-acre proration unit comprising Sections 25 & 26, T22S, R26E, and Section 30, T22S, R27E.

The affected offset acreage comprises the SE/4 of Section 22, S/2 of Section 23, S/2 of Section 24, E/2 of Section 27, NE/4 of Section 34, N/2 of Section 35, and the N/2 of Section 36, all of which lands are located in T22S, R26E, Eddy County, New Mexico. The affected offset acreage located in T22S, R27E, Eddy County, New Mexico comprises the S/2 of Section 19, SW/4 of Section 20, W/2 of Section 29, NW/4 of Section 32, and the N/2 of Section 31. Consequently, notice of this application is being provided to all parties listed on the attached list of affected parties.