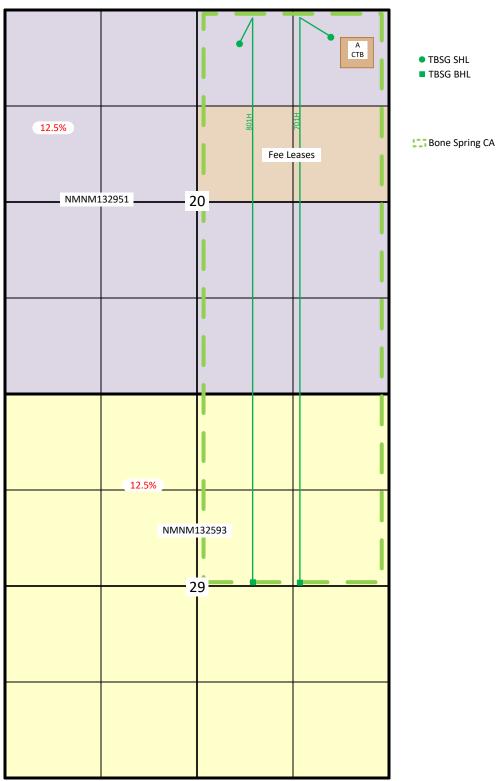

Green Beret Federal Com 701H API# 30-025-47821 WC-025G-08 S2535340; Bone Spring Ut. A, Sec.20-T25S-R35E Lea County, NM Green Beret Federal Com 801H API# 30-025-47823 WC-025G-08 S2535340; Bone Spring Ut. B, Sec.20-T25S-R35E Lea County, NM

Notifications have been sent to all working interest owners

Please see the enclosed Administrative Application Checklist, C-107-B Application for Off Lease Measurement, plats for referenced wells, site facility diagram, maps with lease boundaries showing wells and facility locations and communization agreement application.