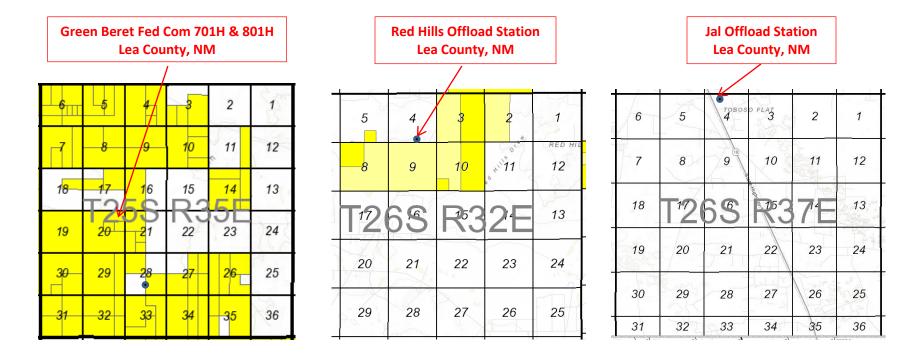

Green Beret Federal Com 701H API# 30-025-47821 WC-025G-08 S2535340; Bone Spring Ut. A, Sec.20-T25S-R35E Lea County, NM Green Beret Federal Com 801H API# 30-025-47823 WC-025G-08 S2535340; Bone Spring Ut. B, Sec.20-T25S-R35E Lea County, NM

#### Oil Production:

The oil production from these wells may be transported by truck to either the Red Hills Offload Station, located in Unit O, Section 4-T26S-R32E, or the Jal Offload Station, located in Unit D, Section 4-T26S-R37E, Lea County in the event the CTB on lease is over capacity or in the case of battery or pipeline repairs. Oil will remain segregated and will be measured by lact meter when offloading at the Offload Stations.