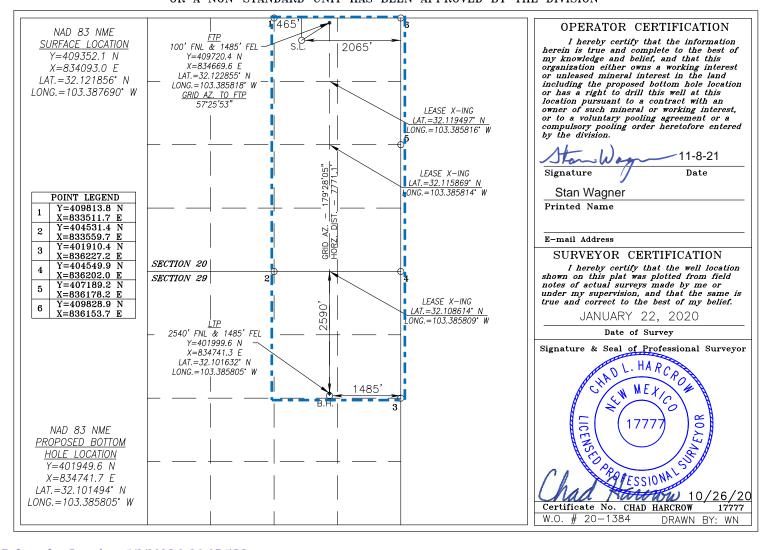

■ AMENDED REPORT

WELL LOCATION AND ACREAGE DEDICATION PLAT

| API Number    | Pool Code  | Pool Code Pool Name                |             |  |
|---------------|------------|------------------------------------|-------------|--|
| 30-025-47823  | 97088      | 97088 WC-025 G-08 S253534O; Bone S |             |  |
| Property Code | Prop       | erty Name                          | Well Number |  |
| 329742        | GREEN BERE | ET FEDERAL COM 801                 |             |  |
| OGRID No.     | Oper       | ator Name                          | Elevation   |  |
| 229137        | COG OPE    | RATING, LLC                        | 3281.5'     |  |

#### Surface Location

| UL or lot No. | Section | Township | Range | Lot Idn | Feet from the | North/South line | Feet from the | East/West line | County |
|---------------|---------|----------|-------|---------|---------------|------------------|---------------|----------------|--------|
| В             | 20      | 25-S     | 35-E  |         | 465           | NORTH            | 2065          | EAST           | LEA    |

#### Bottom Hole Location If Different From Surface

| UL or lot No.  | Section   | Township | p Range       | Lot Idn | Feet from the | North/South line | Feet from the | East/West line | County |
|----------------|-----------|----------|---------------|---------|---------------|------------------|---------------|----------------|--------|
| G              | 29        | 25-9     | S 35-E        |         | 2590          | NORTH            | 1485          | EAST           | LEA    |
| Dedicated Acre | s Joint o | r Infill | Consolidation | Code Or | der No.       |                  |               |                |        |
| 480            |           |          |               |         |               |                  |               |                |        |

# NO ALLOWABLE WILL BE ASSIGNED TO THIS COMPLETION UNTIL ALL INTERESTS HAVE BEEN CONSOLIDATED OR A NON-STANDARD UNIT HAS BEEN APPROVED BY THE DIVISION

Form 3160-5 (June 2019)