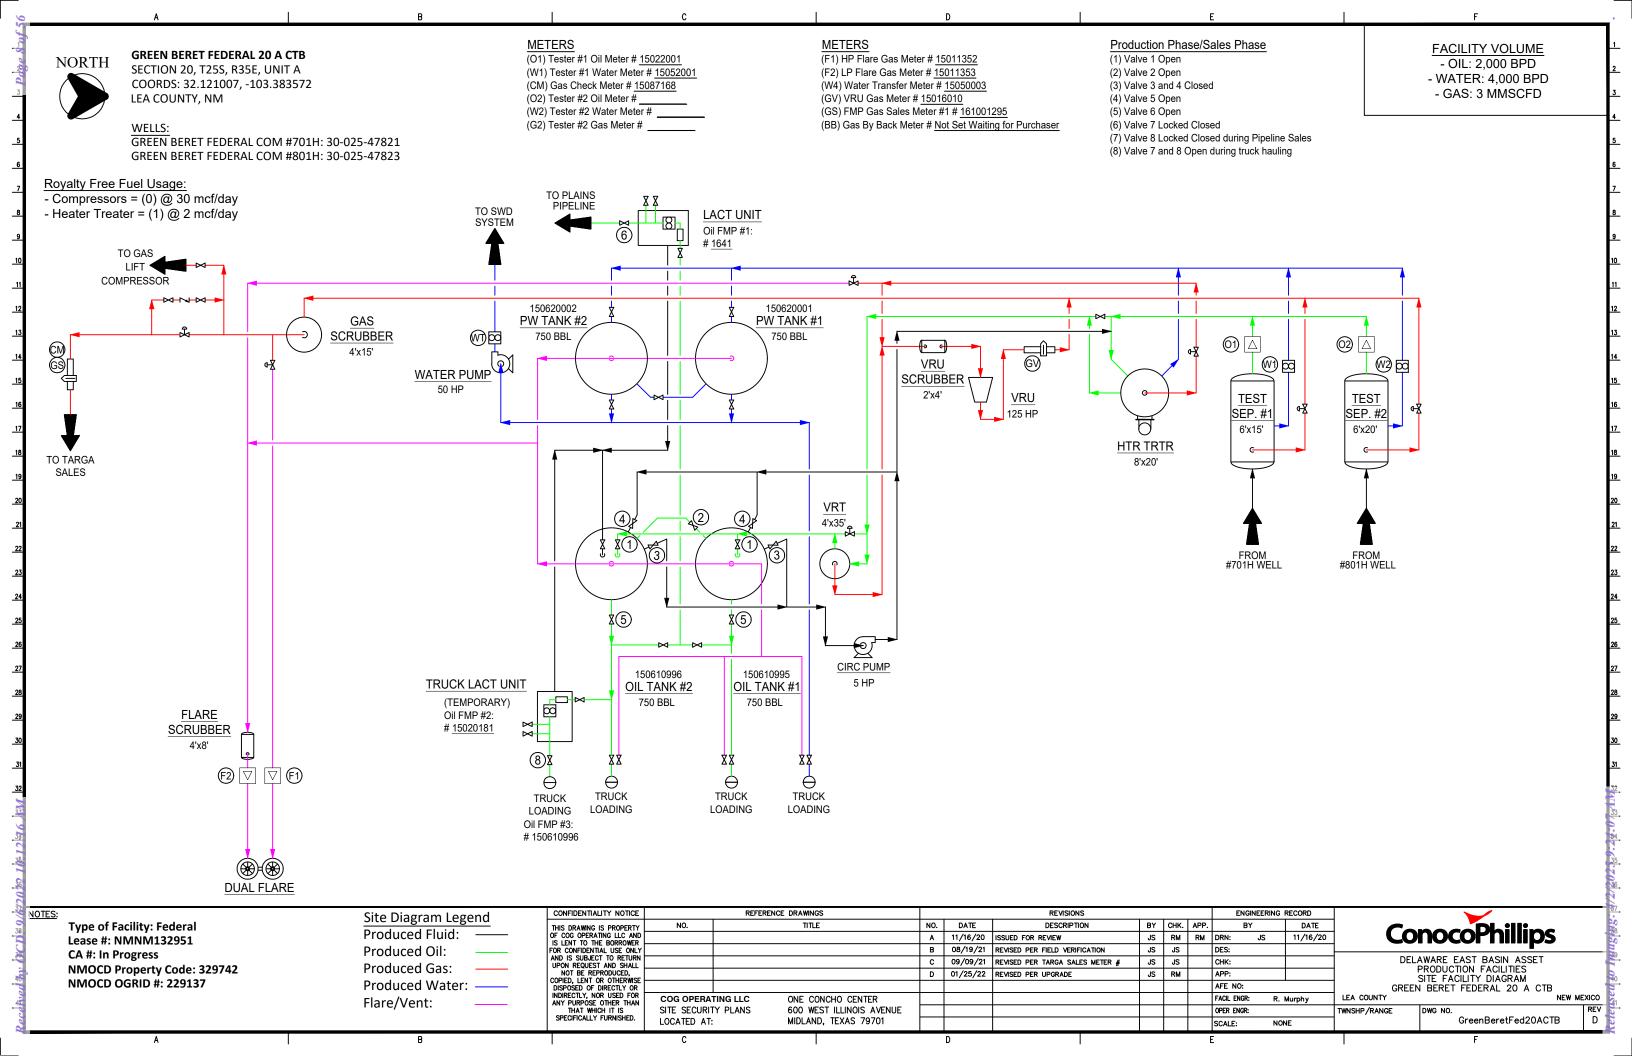

Green Beret Federal Com 701H API# 30-025-47821 WC-025G-08 S2535340; Bone Spring Ut. A, Sec.20-T25S-R35E Lea County, NM Green Beret Federal Com 801H API# 30-025-47823 WC-025G-08 S2535340; Bone Spring Ut. B, Sec.20-T25S-R35E Lea County, NM

#### Oil Production:

The oil production from these wells may be transported by truck to either the Red Hills Offload Station, located in Unit O, Section 4-T26S-R32E, or the Jal Offload Station, located in Unit D, Section 4-T26S-R37E, Lea County in the event the CTB on lease is over capacity or in the case of battery or pipeline repairs. Oil will remain segregated and will be measured by lact meter when offloading at the Offload Stations.

Notifications have been sent to all working interest owners

Please see the enclosed Administrative Application Checklist, C-107-B Application for Off Lease Measurement, plats for referenced wells, site facility diagram, maps with lease boundaries showing wells and facility locations and communization agreement application.