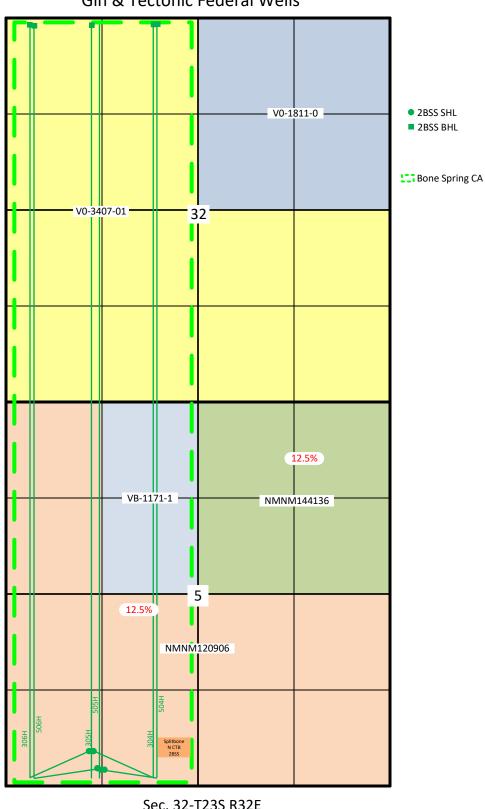

**Gin & Tectonic Federal Wells** 

Sec. 32-T23S R32E Sec 5-T24S-R32E Lea County, NM

Township 23 South, Range 32 East, N.M.P.M. Section 32: W2 Township 24 South, Range 32 East, N.M.P.M. Section 5: Lots 1 & 2, S2NW, SW (W2) Lea County, New Mexico

Containing **639.87** acres, and this agreement shall include only the **Bone Spring** Formation underlying said lands and the oil and gas hereafter referred to as "communitized substances," producible from such formation(s).