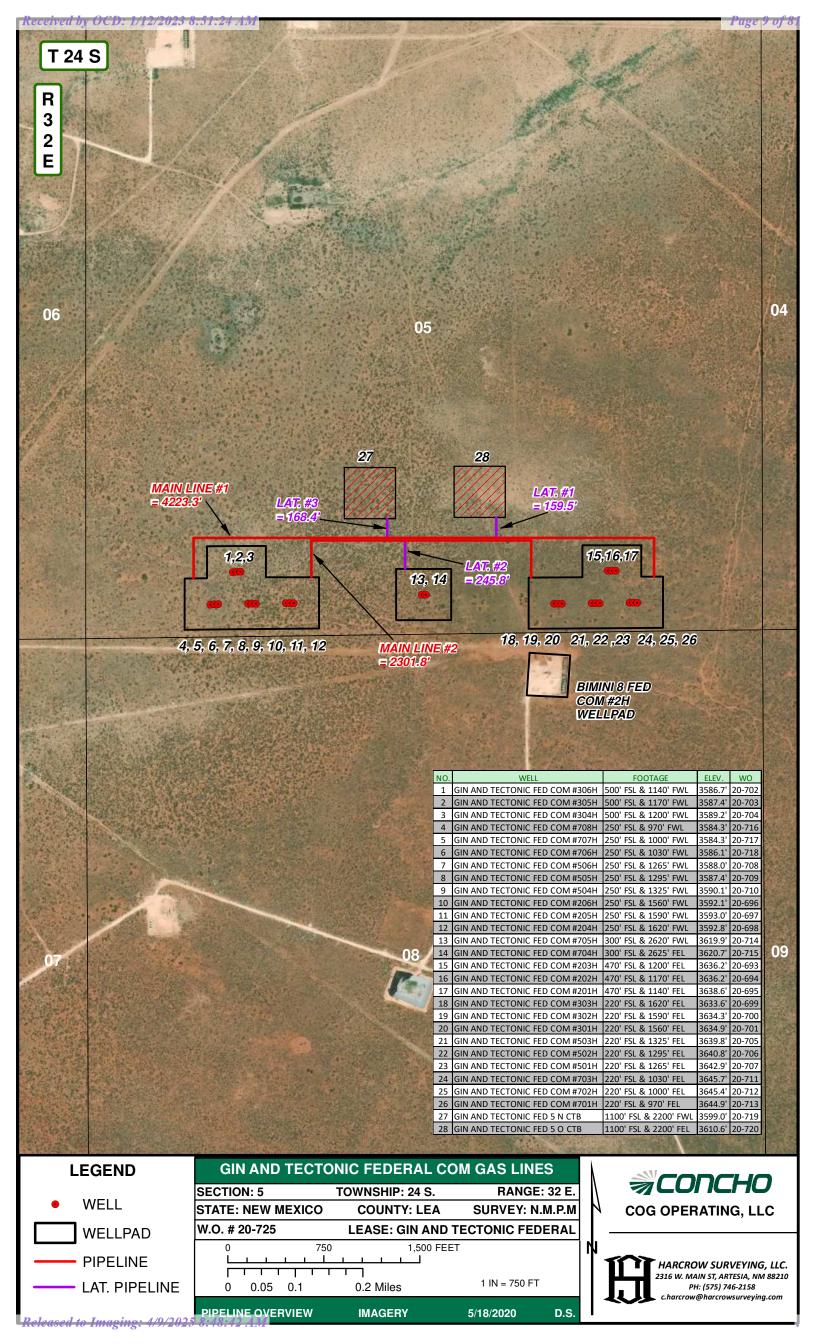

#### **GIN AND TECTONIC FEDERAL 5 N CTB**

SECTION 5, T24S, R32E, UNIT N COORDS: 32.242271, -103.698080 LEA COUNTY, NM

#### WELLS:

GIN AND TECTONIC FEDERAL COM #501H: 30-025-48428 GIN AND TECTONIC FEDERAL COM #502H: 30-025-48429 GIN AND TECTONIC FEDERAL COM #503H: 30-025-48430 GIN AND TECTONIC FEDERAL COM #504H: 30-025-48431 GIN AND TECTONIC FEDERAL COM #505H: 30-025-48432 GIN AND TECTONIC FEDERAL COM #506H: 30-025-48433