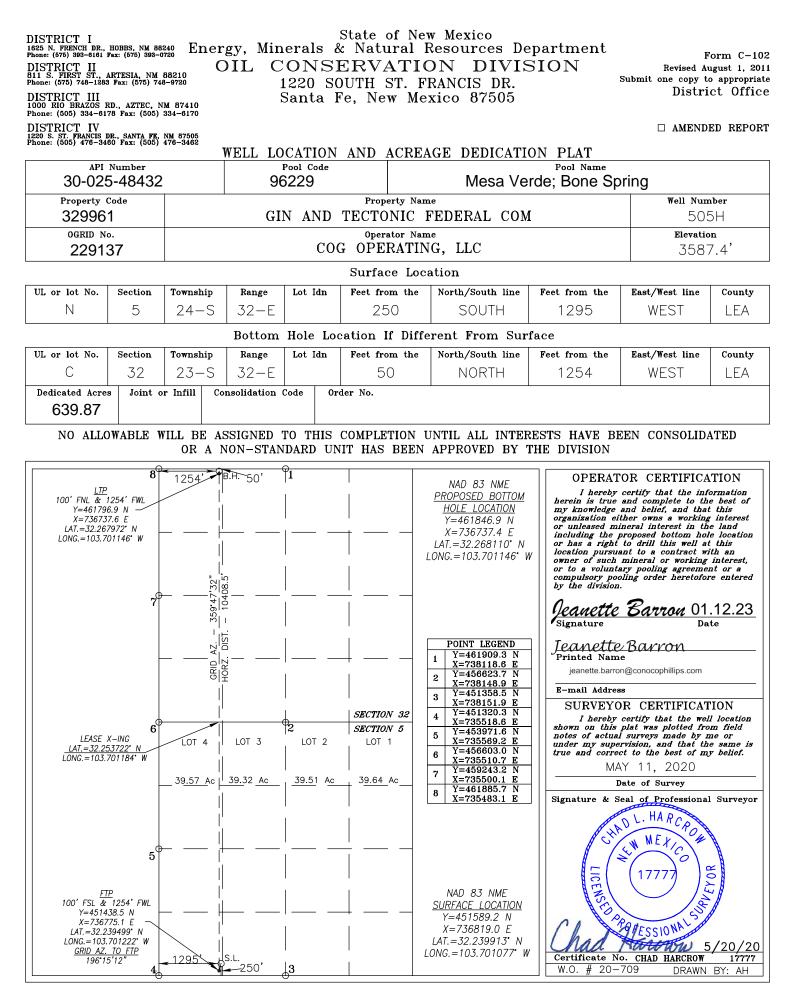

Gin and Tectonic Fed Com 504H API# 30-025-48431 Mesa Verde; Bone Spring Ut. N, Sec.5-T24S-R32E Lea County, NM Gin and Tectonic Fed Com 505H API# 30-025-48432 Mesa Verde; Bone Spring Ut. N, Sec.5-T24S-R32E Lea County, NM

#### **GIN AND TECTONIC FEDERAL 5 N CTB**

SECTION 5, T24S, R32E, UNIT N COORDS: 32.242271, -103.698080 LEA COUNTY, NM

#### WELLS:

GIN AND TECTONIC FEDERAL COM #501H: 30-025-48428 GIN AND TECTONIC FEDERAL COM #502H: 30-025-48429 GIN AND TECTONIC FEDERAL COM #503H: 30-025-48430 GIN AND TECTONIC FEDERAL COM #504H: 30-025-48431 GIN AND TECTONIC FEDERAL COM #505H: 30-025-48432 GIN AND TECTONIC FEDERAL COM #506H: 30-025-48433