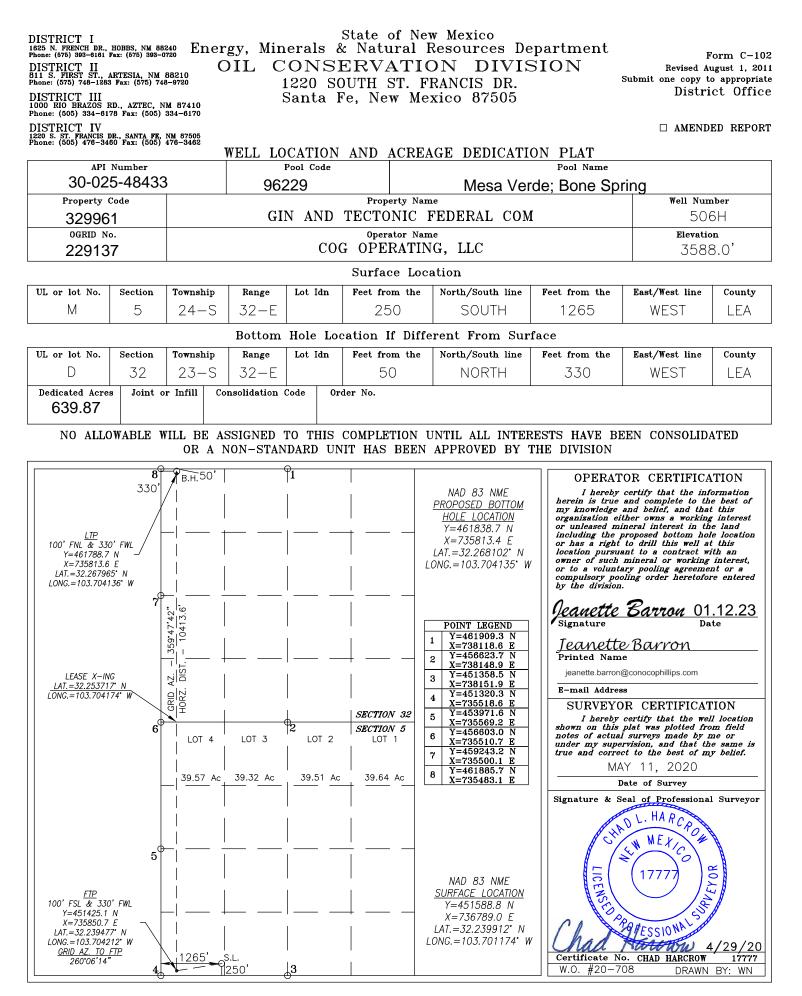

Gin and Tectonic Fed Com 506H API# 30-025-48433 Mesa Verde; Bone Spring Ut. M, Sec.5-T24S-R32E Lea County, NM

#### **GIN AND TECTONIC FEDERAL 5 N CTB**

SECTION 5, T24S, R32E, UNIT N COORDS: 32.242271, -103.698080 LEA COUNTY, NM

#### WELLS:

GIN AND TECTONIC FEDERAL COM #501H: 30-025-48428 GIN AND TECTONIC FEDERAL COM #502H: 30-025-48429 GIN AND TECTONIC FEDERAL COM #503H: 30-025-48430 GIN AND TECTONIC FEDERAL COM #504H: 30-025-48431 GIN AND TECTONIC FEDERAL COM #505H: 30-025-48432 GIN AND TECTONIC FEDERAL COM #506H: 30-025-48433