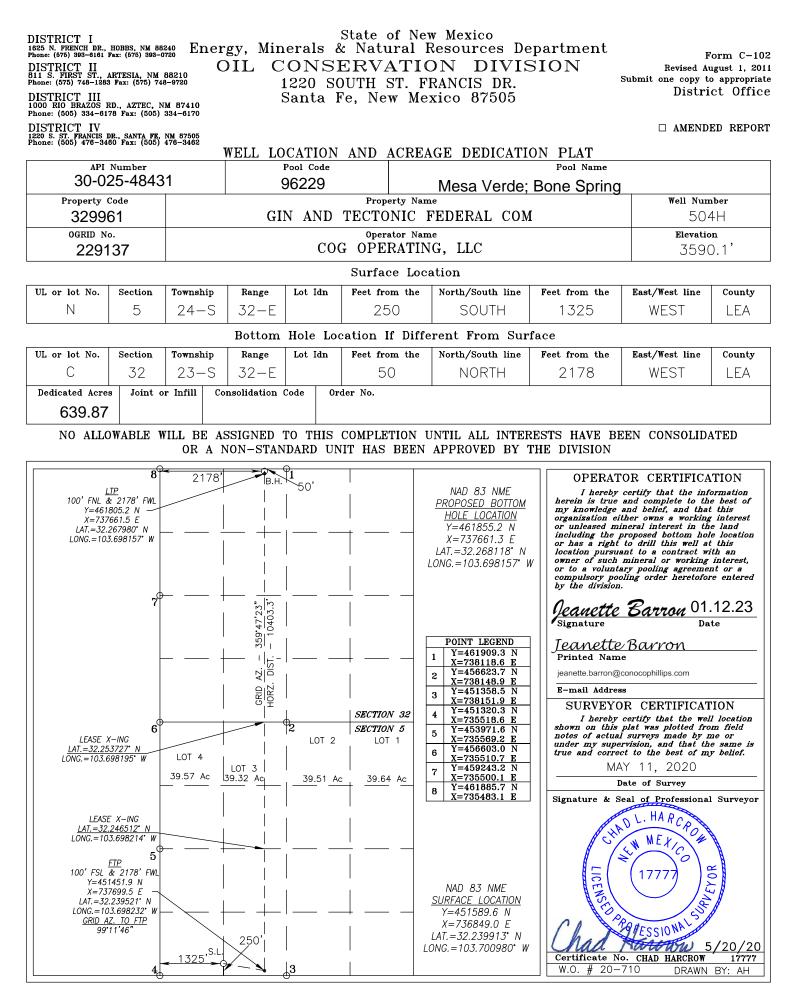

Gin and Tectonic Fed Com 504H API# 30-025-48431 Mesa Verde; Bone Spring Ut. N, Sec.5-T24S-R32E Lea County, NM Gin and Tectonic Fed Com 505H API# 30-025-48432 Mesa Verde; Bone Spring Ut. N, Sec.5-T24S-R32E Lea County, NM

#### **GIN AND TECTONIC FEDERAL 5 N CTB**

SECTION 5, T24S, R32E, UNIT N COORDS: 32.242271, -103.698080 LEA COUNTY, NM

#### WELLS:

GIN AND TECTONIC FEDERAL COM #501H: 30-025-48428 GIN AND TECTONIC FEDERAL COM #502H: 30-025-48429 GIN AND TECTONIC FEDERAL COM #503H: 30-025-48430 GIN AND TECTONIC FEDERAL COM #504H: 30-025-48431 GIN AND TECTONIC FEDERAL COM #505H: 30-025-48432 GIN AND TECTONIC FEDERAL COM #506H: 30-025-48433