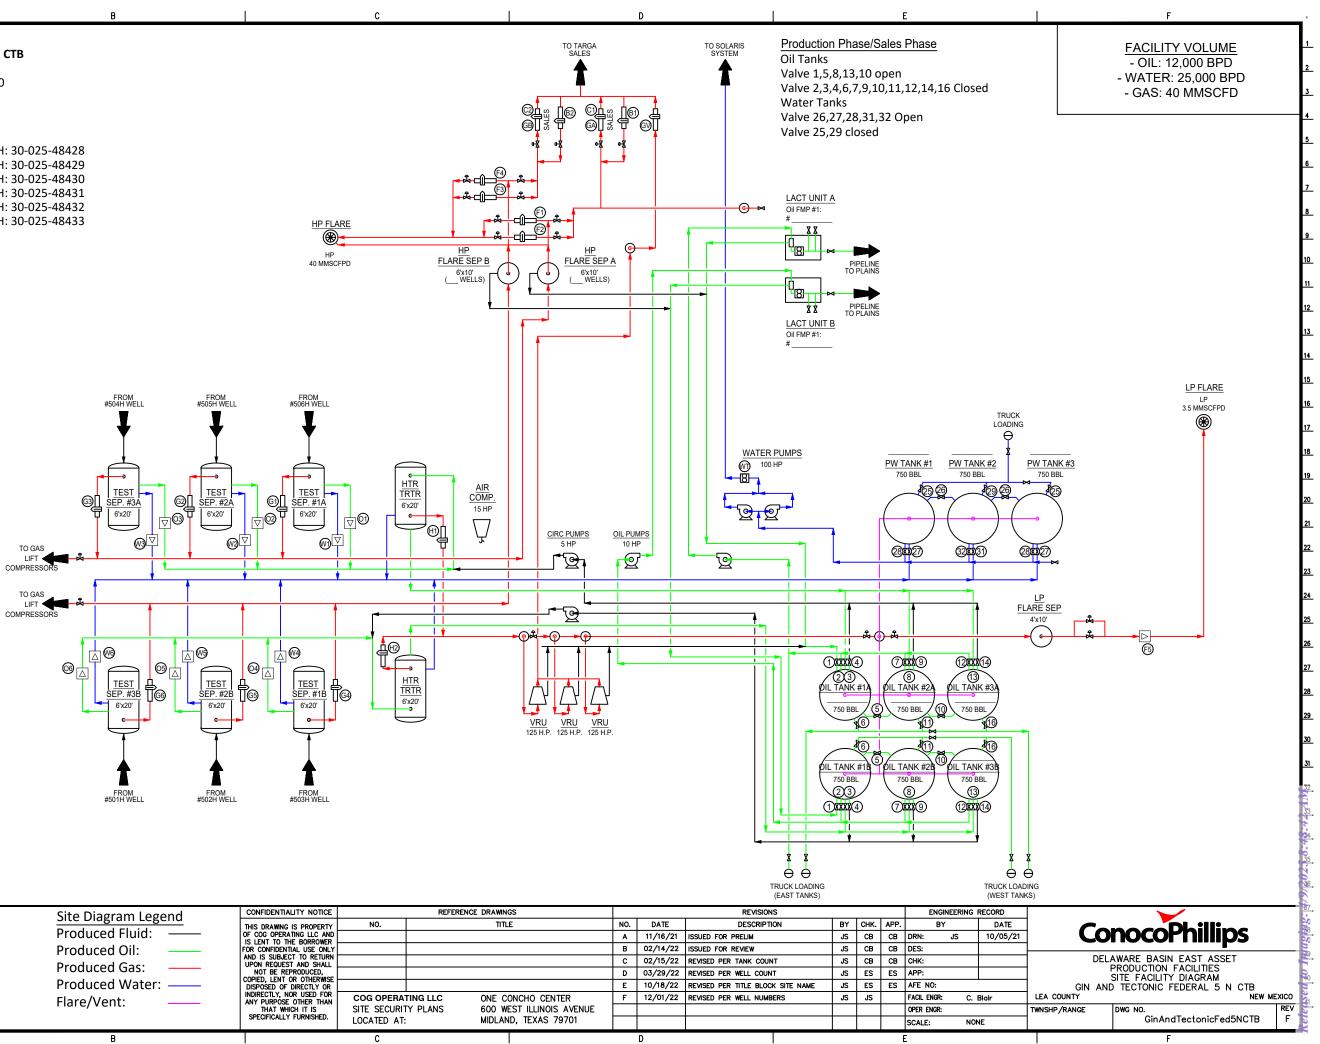

#### **Oil Production:**

The oil production from these wells may be transported by truck to either the Red Hills Offload Station, located in Unit O, Section 4-T26S-R32E, or the Jal Offload Station, located in Unit D, Section 4-T26S-R37E, Lea County in the event the CTB on lease is over capacity or in the case of battery or pipeline repairs. Oil will remain segregated and will be measured by lact meter when offloading at the Offload Stations.

# (E) ADDITIONAL INFORMATION (for all application types) Please attach sheets with the following information (1) A schematic diagram of facility, including legal location. (2) A plat with lease boundaries showing all well and facility locations. Include lease numbers if Federal or State lands are involved. (3) Lease Names, Lease and Well Numbers, and API Numbers. I hereby certify that the information above is true and complete to the best of my knowledge and belief.

#### **GIN AND TECTONIC FEDERAL 5 N CTB**

SECTION 5, T24S, R32E, UNIT N COORDS: 32.242271, -103.698080 LEA COUNTY, NM

#### WELLS:

GIN AND TECTONIC FEDERAL COM #501H: 30-025-48428 GIN AND TECTONIC FEDERAL COM #502H: 30-025-48429 GIN AND TECTONIC FEDERAL COM #503H: 30-025-48430 GIN AND TECTONIC FEDERAL COM #504H: 30-025-48431 GIN AND TECTONIC FEDERAL COM #505H: 30-025-48432 GIN AND TECTONIC FEDERAL COM #506H: 30-025-48433

#### Royalty Free Fuel Usage:

(Electric) Compressors (2) Heater Treater

Estimated Total Usage: 4 mcf/day

\*\*\*Fuel Usage is based off of the COP L48 Fuel Calculated Fuel Use Formulas\*\*\*

#### METERS

- (O1) Tester #1A Oil Meter # (G1) Tester #1A Gas Meter # (W1) Tester #1A Water Meter # (O2) Tester #2A Oil Meter #
- (G2) Tester #2A Gas Meter # (W2) Tester #2A Water Meter #
- (O3) Tester #3A Oil Meter #
- (G3) Tester #3A Gas Meter #
- (W3) Tester #3A Water Meter #

#### METERS

| (O4) Tester #1B Oil Meter #   |  |
|-------------------------------|--|
| (G4) Tester #1B Gas Meter #   |  |
| (W4) Tester #1B Water Meter # |  |
| (O5) Tester #2B Oil Meter #   |  |
| (G5) Tester #2B Gas Meter #   |  |
| (W5) Tester #2B Water Meter # |  |
| (O6) Tester #3B Oil Meter #   |  |
| (G6) Tester #3B Gas Meter #   |  |
| (W6) Tester #3B Water Meter # |  |

#### METERS

\_27

| (F1) HP Flare Gas Meter #               |
|-----------------------------------------|
| (F2) HP Flare Gas Meter #               |
| (F3) HP Flare Gas Meter #               |
| (F4) HP Flare Gas Meter #               |
| (F5) LP Flare Gas Meter #               |
| (GV) VRU Gas Meter #                    |
| (WT) Water Transfer Meter #             |
| (C1) Check Gas Meter #                  |
| (GA) FMP Gas Sales Meter #1 #           |
| (B1) Gas By Back Meter #                |
| (C2) Check Gas Meter #                  |
| (GB) FMP Gas Sales Meter #2 #           |
| (B2) Gas By Back Meter #                |
| (H1) Heater Flash Gas Meter #           |
| (H2) Heater Flash Gas Meter #           |
| (····/ ································ |

| -37 | NOTES:                      | Site Diagram Legend | CONFIDENTIALITY NOTICE                              |               | REFERENCE DRAWN | IGS                 |     |          |             | REVISIONS             |    |      |     | Т  |
|-----|-----------------------------|---------------------|-----------------------------------------------------|---------------|-----------------|---------------------|-----|----------|-------------|-----------------------|----|------|-----|----|
| 39  | Type of Facility: Federal   |                     | THIS DRAWING IS PROPERTY                            | NO.           | דוד             | LE                  | NO. | DATE     |             | DESCRIPTION           | BY | CHK. | APP | ·T |
|     | Lease #:                    | Produced Fluid: ——  | OF COG OPERATING LLC AND<br>IS LENT TO THE BORROWER |               |                 |                     | A   | 11/16/21 | ISSUED FOR  | PRELIM                | JS | CB   | CB  | T  |
| 741 | CA #:                       | Produced Oil:       | FOR CONFIDENTIAL USE ONLY                           |               |                 |                     | В   | 02/14/22 | ISSUED FOR  | REVIEW                | JS | СВ   | СВ  | T  |
| -9  | -                           | Produced Gas: ——    | AND IS SUBJECT TO RETURN<br>UPON REQUEST AND SHALL  |               |                 |                     | С   | 02/15/22 | REVISED PER | TANK COUNT            | JS | СВ   | CB  | T  |
| 1   | NMOCD Property Code: 329952 |                     | NOT BE REPRODUCED,<br>COPIED, LENT OR OTHERWISE     |               |                 |                     | D   | 03/29/22 | REVISED PER | WELL COUNT            | JS | ES   | ES  | 1  |
|     | NMOCD OGRID #: 229137       | Produced Water:     | DISPOSED OF DIRECTLY OR                             |               |                 |                     | E   | 10/18/22 | REVISED PER | TITLE BLOCK SITE NAME | JS | ES   | ES  | T  |
|     |                             | Flare/Vent:         | INDIRECTLY, NOR USED FOR<br>ANY PURPOSE OTHER THAN  | COG OPERAT    | ING LLC ONE (   | CONCHO CENTER       | F   | 12/01/22 | REVISED PER | WELL NUMBERS          | JS | JS   |     | F  |
|     |                             |                     | THAT WHICH IT IS                                    | SITE SECURITY |                 | EST ILLINOIS AVENUE |     |          |             |                       |    |      |     | T  |
| 2   |                             |                     | SPECIFICALLY FURNISHED.                             | LOCATED AT:   | MIDLA           | ND, TEXAS 79701     |     |          |             |                       |    |      |     | 1  |
|     | A                           | В                   |                                                     | С             |                 |                     |     | D        |             |                       |    |      |     | Ē  |