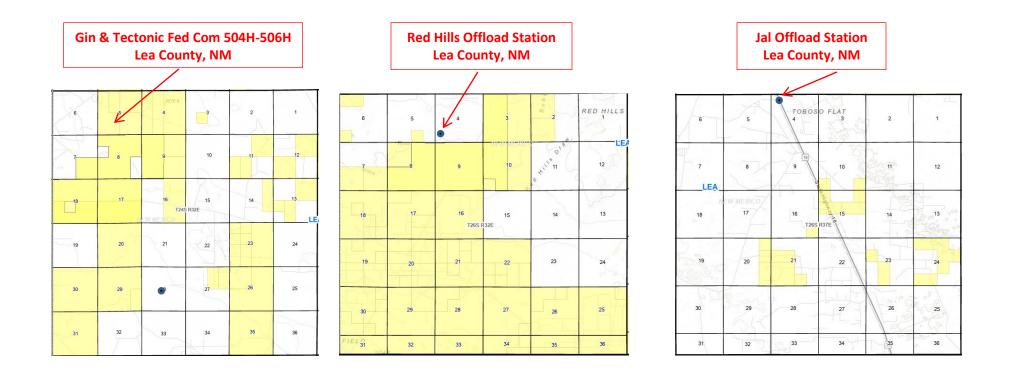

#### **Oil Production:**

The oil production from these wells may be transported by truck to either the Red Hills Offload Station, located in Unit O, Section 4-T26S-R32E, or the Jal Offload Station, located in Unit D, Section 4-T26S-R37E, Lea County in the event the CTB on lease is over capacity or in the case of battery or pipeline repairs. Oil will remain segregated and will be measured by lact meter when offloading at the Offload Stations.

# Gin & Tectonic Fed Com 504H-506H & Red Hills and Jal Offload Station Map

|           | Gin & Techtonic Fed Com 504H-506H OLM |                                 |                                     |                 |       |          |                              |  |  |  |
|-----------|---------------------------------------|---------------------------------|-------------------------------------|-----------------|-------|----------|------------------------------|--|--|--|
| Date Sent | Initials                              | Name                            | Address                             | City            | State | Zip Code | Certified return Receipt No. |  |  |  |
| 11.12.23  | JB                                    | WPX Energy Permian, LLC         | 333 West Sheridan Avenue            | Oklahoma City   | ОК    | 73102    | 7020 3160 0001 0978 9726     |  |  |  |
| 11.12.23  | JB                                    | Cimarex Energy Co.              | 600 N. Marienfeld Street, Suite 600 | Midland         | тх    | 79701    | 7020 3160 0001 0978 9337     |  |  |  |
| 11.12.23  | JB                                    | Hanley Petroleum LLC            | PO Box 1348                         | Fort Worth      | тх    | 76101    | 7020 3160 0001 0978 9344     |  |  |  |
| 11.12.23  | JB                                    | LHAH Properties                 | PO Box 1348                         | Fort Worth      | тх    | 76101    | 7020 3160 0001 0978 9351     |  |  |  |
| 11.12.23  | JB                                    | H6 Holdings, LLC                | 2300 North L Street                 | Midland         | тх    | 79705    | 7020 3160 0001 0978 9368     |  |  |  |
| 11.12.23  | JB                                    | TBO Oil & Gas                   | PO Box 10502                        | Midland         | тх    | 79702    | 7020 3160 0001 0978 9375     |  |  |  |
| 11.12.23  | JB                                    | Anthracite Energy Partners, LLC | PO Box 52370                        | Midland         | тх    | 79710    | 7020 3160 0001 0978 9382     |  |  |  |
| 11.12.23  | JB                                    | America West Resources, LLC     | PO Box 3383                         | Midland         | тх    | 79702    | 7020 3160 0001 0978 9399     |  |  |  |
| 11.12.23  | JB                                    | Tailwag Resources, LLC          | 201 W. Wall Street, Suite 201       | Midland         | тх    | 79701    | 7020 3160 0001 0978 9405     |  |  |  |
| 11.12.23  | JB                                    | Cibolo Oil & Gas, LLC           | 3600 Bee Cave Road, Suite 102       | West Lake Hills | тх    | 78746    | 7020 3160 0001 0978 9412     |  |  |  |
| 11.12.23  | JB                                    | BLM                             | 414 W Taylor                        | Hobbs           | NM    | 88240    | 7020 3160 0001 0978 9429     |  |  |  |