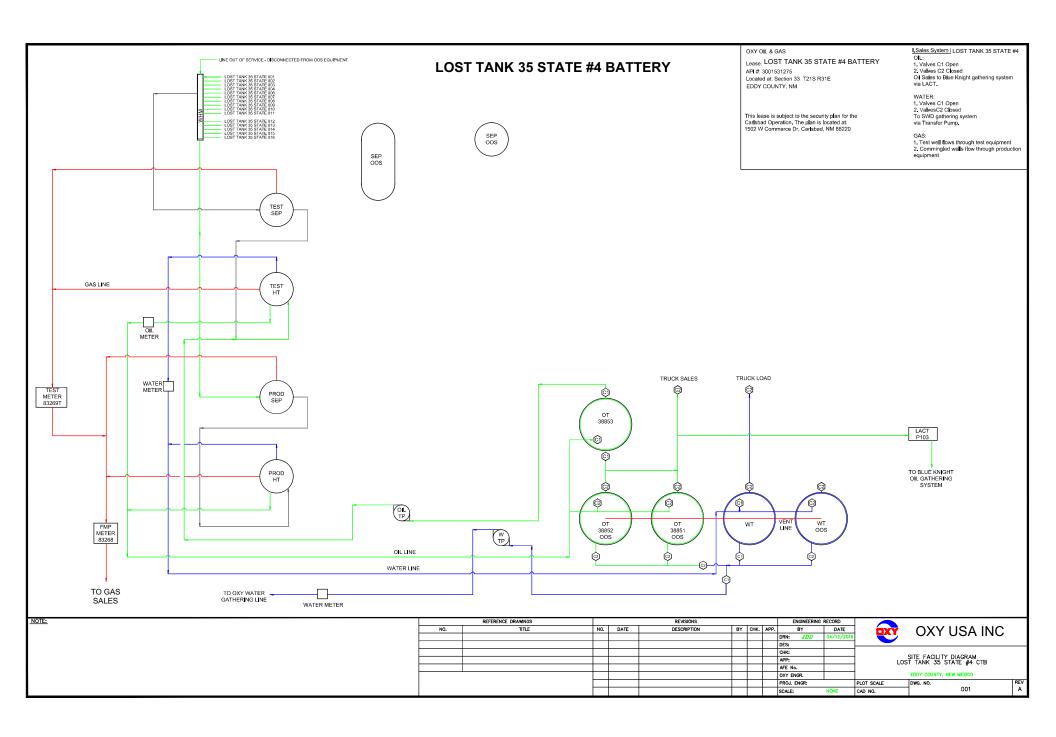

#### Lost Tank 35 State 4 Battery (M 35 T21S R31E)

#### Wells are in same lease and pool, so a Commingle Permit is not required at individual facility

| LOST TANK 35 STATE 4 BATTERY | WELLS IN SAME LEASE & POOL - NOT A COMMINGLE |                     |           |         |
|------------------------------|----------------------------------------------|---------------------|-----------|---------|
| WELL NAME                    | API                                          | POOL                | POOL CODE | LEASE   |
| LOST TANK 35 STATE 001       | 30-015-31361                                 | LOST TANK; DELAWARE | 40299     |         |
| LOST TANK 35 STATE 002       | 30-015-32354                                 | LOST TANK; DELAWARE | 40299     |         |
| LOST TANK 35 STATE 003       | 30-015-31608                                 | LOST TANK; DELAWARE | 40299     |         |
| LOST TANK 35 STATE 004       | 30-015-31275                                 | LOST TANK; DELAWARE | 40299     |         |
| LOST TANK 35 STATE 006       | 30-015-32352                                 | LOST TANK; DELAWARE | 40299     |         |
| LOST TANK 35 STATE 007       | 30-015-31640                                 | LOST TANK; DELAWARE | 40299     |         |
| LOST TANK 35 STATE 008       | 30-015-31641                                 | LOST TANK; DELAWARE | 40299     | V036042 |
| LOST TANK 35 STATE 009       | 30-015-32511                                 | LOST TANK; DELAWARE | 40299     | VU36U42 |
| LOST TANK 35 STATE 010       | 30-015-32512                                 | LOST TANK; DELAWARE | 40299     |         |
| LOST TANK 35 STATE 011       | 30-015-32240                                 | LOST TANK; DELAWARE | 40299     |         |
| LOST TANK 35 STATE 012       | 30-015-31851                                 | LOST TANK; DELAWARE | 40299     |         |
| LOST TANK 35 STATE 013       | 30-015-33445                                 | LOST TANK; DELAWARE | 40299     |         |
| LOST TANK 35 STATE 014       | 30-015-33434                                 | LOST TANK; DELAWARE | 40299     |         |
| LOST TANK 35 STATE 016       | 30-015-31926                                 | LOST TANK; DELAWARE | 40299     |         |