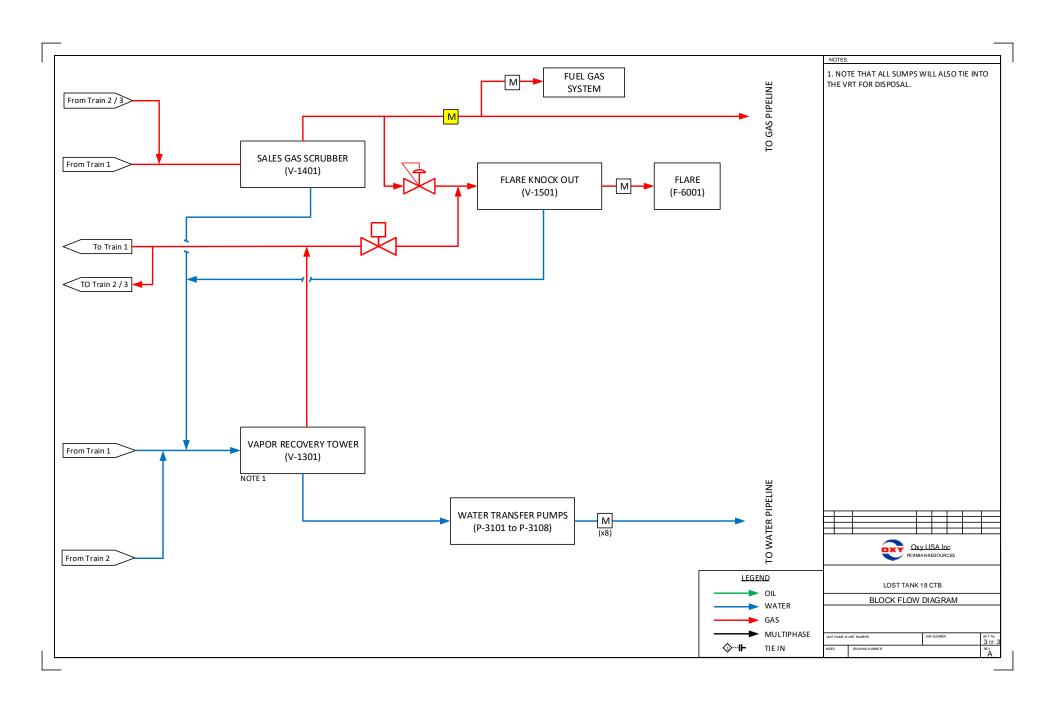

Lost Tank 18 CPF Train #1 (M-18-22S-32E)
Allocation by well test approved per Order PLC 834

| LOST TANK 18 CPF TRAIN #1    | PLC 834      |
|------------------------------|--------------|
| WELL NAME                    | API          |
| DR PI FEDERAL UNIT 17_8 021H | 30-025-48282 |
| DR PI FEDERAL UNIT 17_8 023H | 30-025-48947 |
| DR PI FEDERAL UNIT 17_8 025H | 30-025-48949 |
| DR PI FEDERAL UNIT 17_8 026H | 30-025-48950 |
| DR PI FEDERAL UNIT 17_8 031H | 30-025-49147 |
| DR PI FEDERAL UNIT 17_8 032H | 30-025-49148 |
| DR PI FEDERAL UNIT 17_8 034H | 30-025-48951 |
| DR PI FEDERAL UNIT 17_8 035H | 30-025-48952 |
| DR PI FEDERAL UNIT 17_8 311H | 30-025-49152 |
| DR PI FEDERAL UNIT 17_8 312H | 30-025-48955 |
| DR PI FEDERAL UNIT 17_8 313H | 30-025-48956 |
| DR PI FEDERAL UNIT 17_8 11H  | 30-025-48944 |
| DR PI FEDERAL UNIT 17_8 12H  | 30-025-48945 |
| DR PI FEDERAL UNIT 17_8 24H  | 30-025-48948 |
| DR PI FEDERAL UNIT 17_8 71H  | 30-025-49150 |
| DR PI FEDERAL UNIT 17_8 72H  | 30-025-49151 |
| DR PI FEDERAL UNIT 17_8 73H  | 30-025-48953 |
| DR PI FEDERAL UNIT 17_8 74H  | 30-025-48954 |
| DR PI FEDERAL UNIT 18-7 021H | 30-025-47835 |
| DR PI FEDERAL UNIT 18-7 023H | 30-025-48158 |
| DR PI FEDERAL UNIT 18-7 025H | 30-025-48159 |
| DR PI FEDERAL UNIT 18-7 026H | 30-025-47868 |
| DR PI FEDERAL UNIT 18-7 031H | 30-025-48160 |
| DR PI FEDERAL UNIT 18-7 032H | 30-025-48024 |
| DR PI FEDERAL UNIT 18-7 034H | 30-025-48025 |
| DR PI FEDERAL UNIT 18-7 311H | 30-025-48166 |
| DR PI FEDERAL UNIT 18-7 312H | 30-025-48167 |
| DR PI FEDERAL UNIT 18-7 313H | 30-025-48168 |
| DR PI FEDERAL UNIT 18-7 21H  | 30-025-47835 |
| DR PI FEDERAL UNIT 18-7 22H  | 30-025-48157 |
| DR PI FEDERAL UNIT 18-7 24H  | 30-025-47867 |
| DR PI FEDERAL UNIT 18-7 25H  | 30-025-48159 |
| DR PI FEDERAL UNIT 18-7 71H  | 30-025-48162 |
| DR PI FEDERAL UNIT 18-7 72H  | 30-025-48163 |
| DR PI FEDERAL UNIT 18-7 73H  | 30-025-48164 |
| DR PI FEDERAL UNIT 18-7 74H  | 30-025-48165 |