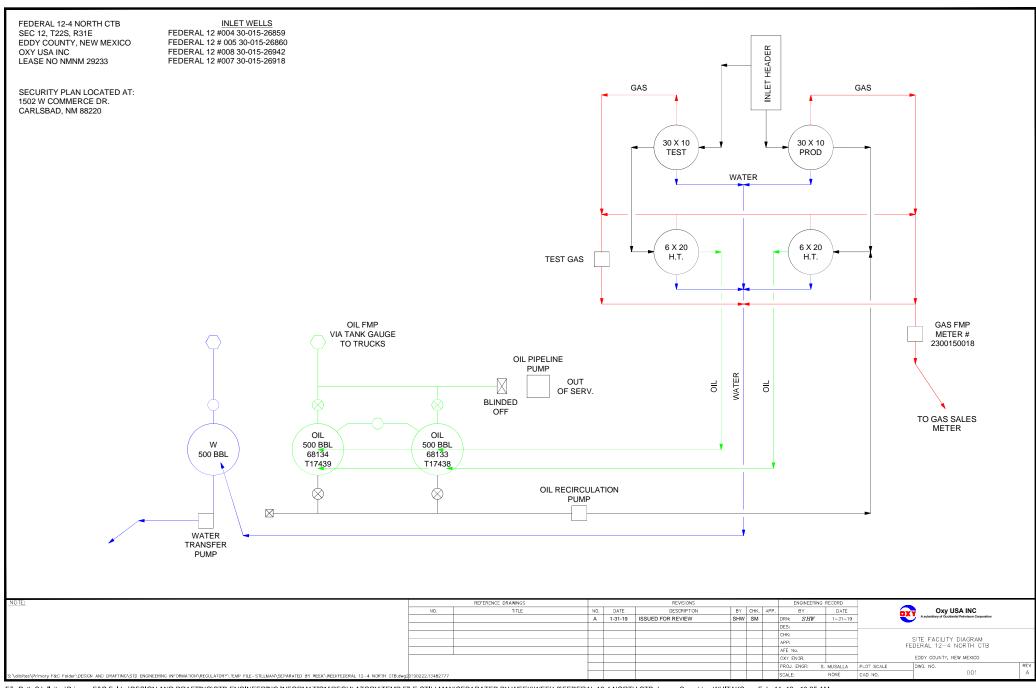

#### Federal 12-04 Battery (E 12 T22S R31E)

Wells are in same lease and pool, so a Commingle Permit is not required at individual facility

| FEDERAL 12-04 BATTERY |              | WELLS IN SAME LEASE & POOL - NOT A COMMINGLE |           |            |
|-----------------------|--------------|----------------------------------------------|-----------|------------|
| WELL NAME             | АРІ          | POOL                                         | POOL CODE | LEASE      |
| FEDERAL 12 004        | 30-015-26859 | LIVINGSTON RIDGE; DELAWARE                   | 39360     |            |
| FEDERAL 12 005        | 30-015-26860 | LIVINGSTON RIDGE; DELAWARE                   | 39360     | NMNM029233 |
| FEDERAL 12 007        | 30-015-26918 | LIVINGSTON RIDGE; DELAWARE                   | 39360     |            |
| FEDERAL 12 008        | 30-015-26942 | LIVINGSTON RIDGE; DELAWARE                   | 39360     |            |