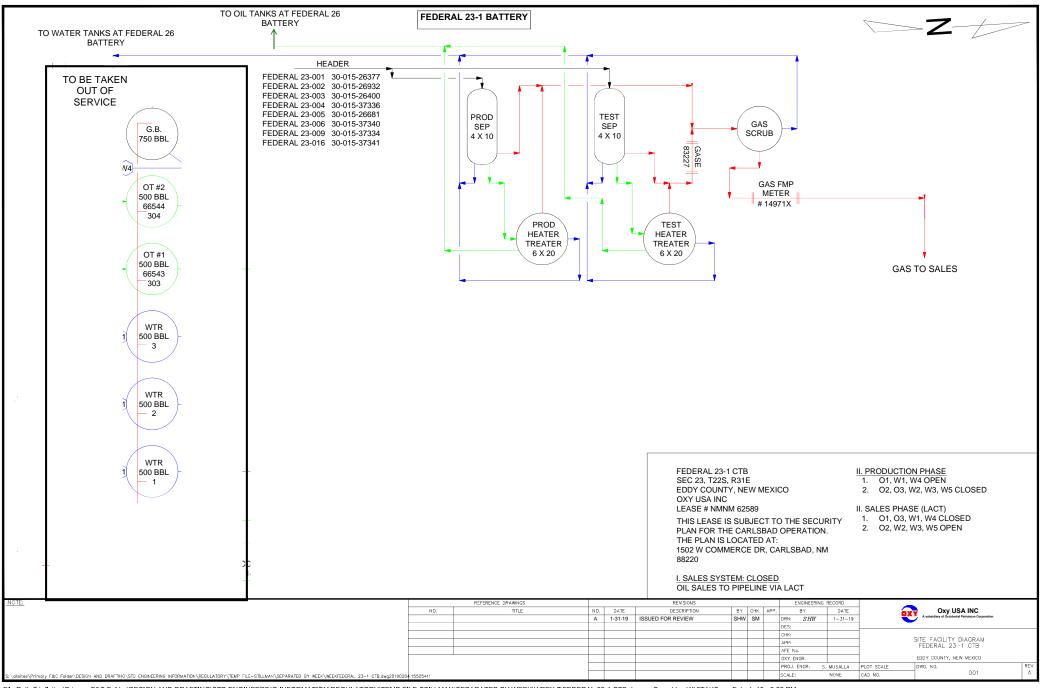

#### Federal 23-1 Battery (P 23 T22S R31E)

Oil Commingle with Federal 26 Battery, allocation by well test approved per Order CTB 1046

Gas production – wells are in same lease and pool

| FEDERAL 23-1 BATTERY | CTB 1046     |
|----------------------|--------------|
| WELL NAME            | АРІ          |
| FEDERAL 23 001       | 30-015-26377 |
| FEDERAL 23 002       | 30-015-26932 |
| FEDERAL 23 003       | 30-015-26400 |
| FEDERAL 23 004       | 30-015-37336 |
| FEDERAL 23 005       | 30-015-26681 |
| FEDERAL 23 006       | 30-015-37340 |
| FEDERAL 23 009       | 30-015-37334 |
| FEDERAL 23 016       | 30-015-37341 |