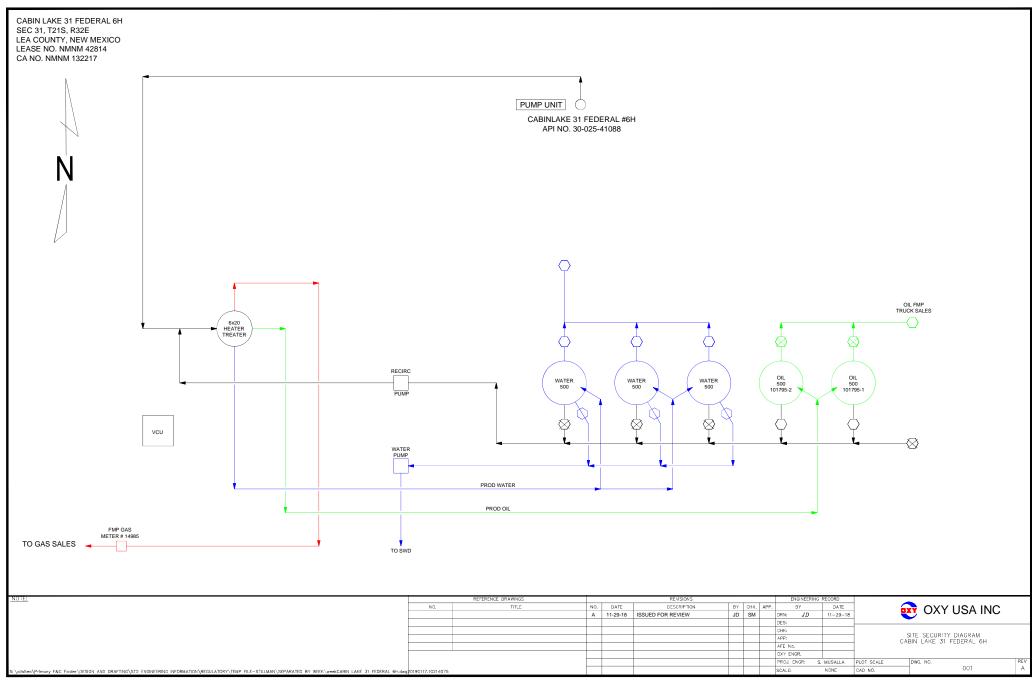

#### Cabin Lake 31 Federal 6 Battery (M 31 T21S R32E)

Single well battery, so not a commingle

| CABIN LAKE 31 FEDERAL 6 BATTERY | SINGLE WELL BATTERY SO NOT A COMMINGLE |                     |           |               |
|---------------------------------|----------------------------------------|---------------------|-----------|---------------|
| WELL NAME                       | АРІ                                    | POOL                | POOL CODE | LEASE         |
| CABIN LAKE 31 FED COM 6H        | 30-025-41088                           | LOST TANK; DELAWARE | 40299     | CA NMNM132217 |