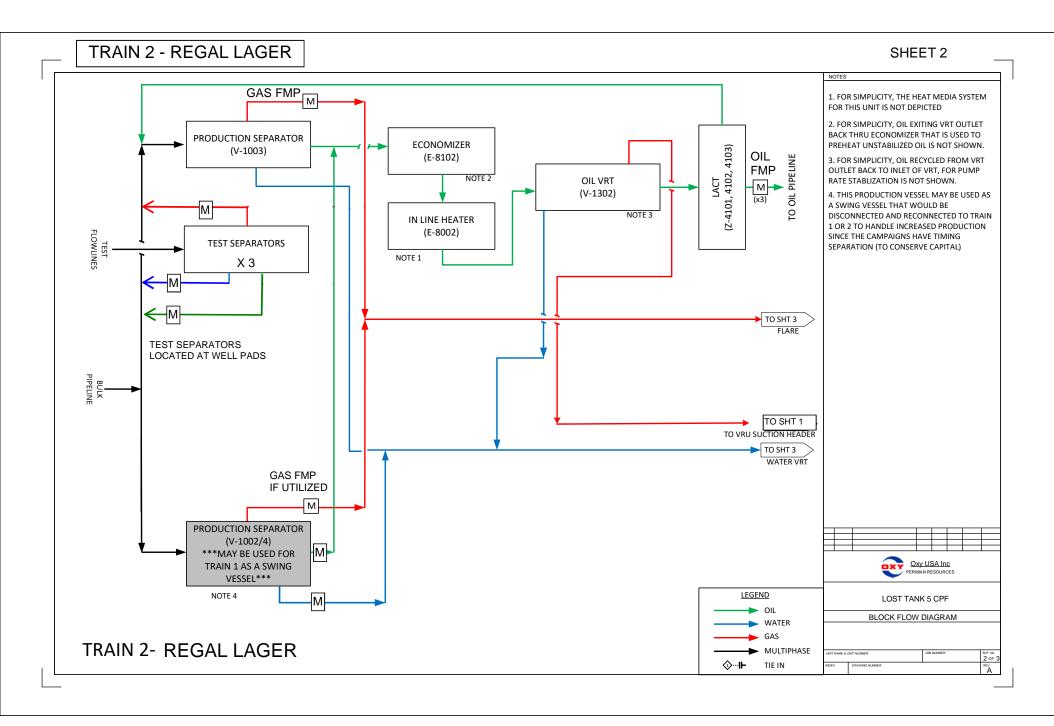

Lost Tank 5 CPF Train #2 (F-05-T22S-R32E)
Allocation by well test is approved per PLC 932

| LOST TANK 5 CPF TRAIN #2          | PLC 932      |
|-----------------------------------|--------------|
| WELL NAME                         | API          |
| REGAL LAGER 31 19 FEDERAL COM 34H | 30-025-52491 |
| REGAL LAGER 31 19 FEDERAL COM 35H | 30-025-52492 |
| REGAL LAGER 31 19 FEDERAL COM 36H | 30-025-52493 |
| REGAL LAGER 31 19 FEDERAL COM 31H | 30-025-52488 |
| REGAL LAGER 31 19 FEDERAL COM 32H | 30-025-52489 |
| REGAL LAGER 31 19 FEDERAL COM 33H | 30-025-52490 |
| REGAL LAGER 31 19 FEDERAL COM 71H | 30-025-52620 |
| REGAL LAGER 31 19 FEDERAL COM 72H | 30-025-52513 |
| REGAL LAGER 31 19 FEDERAL COM 73H | 30-025-52514 |
| REGAL LAGER 31 19 FEDERAL COM 74H | 30-025-52515 |