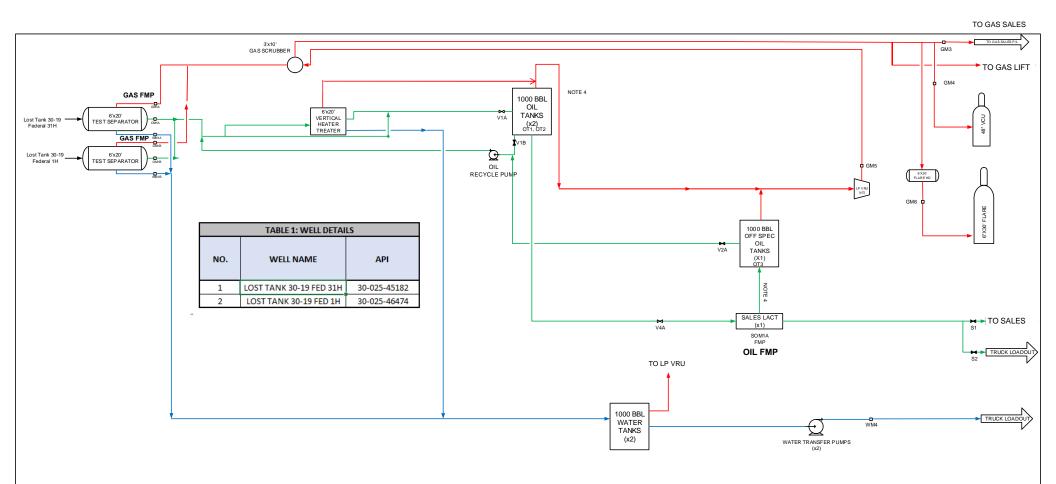

Each facility has a sales-quality orifice meter (BLM gas FMP or equivalent meter) that continuously measures gas volume before it leaves the facility. Any commingling of wells upstream of these meters has been approved according to the Commingle Orders for each individual facility (listed below). The gas sales meters are located at I-13-22S-31E, C-01-22S-31E, and F-05-T22S-R32E.