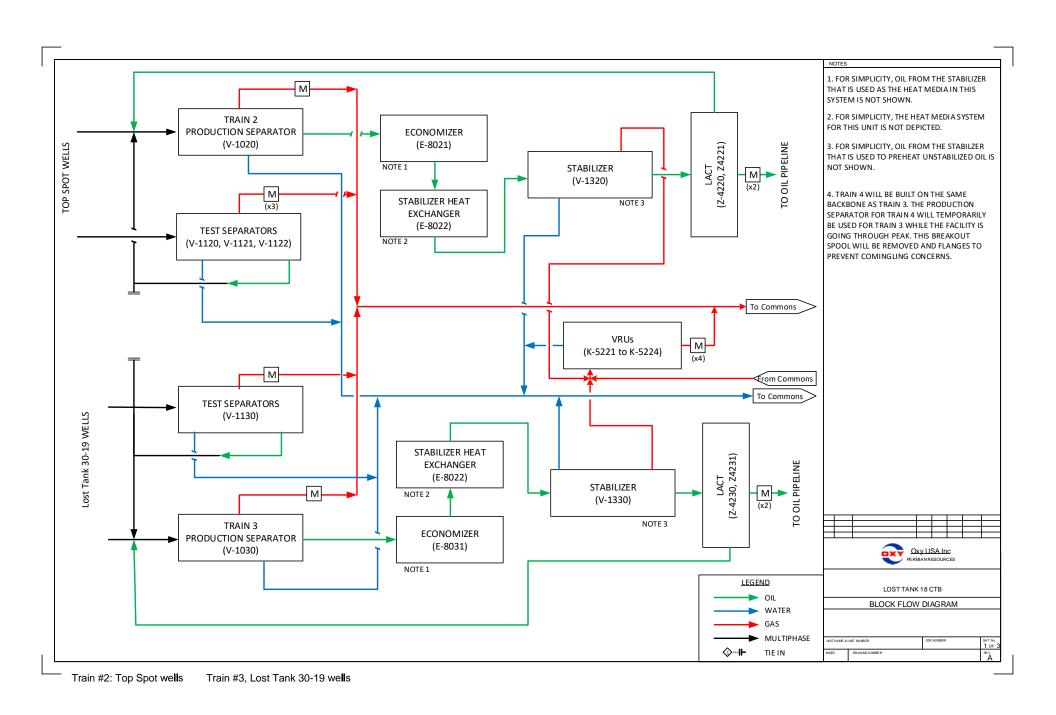

Lost Tank 18 CPF Train #1 (M-18-22S-32E)
Allocation by well test approved per Order PLC 834

| LOST TANK 18 CPF TRAIN #1    | PLC 834      |
|------------------------------|--------------|
| WELL NAME                    | API          |
| DR PI FEDERAL UNIT 17_8 021H | 30-025-48282 |
| DR PI FEDERAL UNIT 17_8 023H | 30-025-48947 |
| DR PI FEDERAL UNIT 17_8 025H | 30-025-48949 |
| DR PI FEDERAL UNIT 17_8 026H | 30-025-48950 |
| DR PI FEDERAL UNIT 17_8 031H | 30-025-49147 |
| DR PI FEDERAL UNIT 17_8 032H | 30-025-49148 |
| DR PI FEDERAL UNIT 17_8 034H | 30-025-48951 |
| DR PI FEDERAL UNIT 17_8 035H | 30-025-48952 |
| DR PI FEDERAL UNIT 17_8 311H | 30-025-49152 |
| DR PI FEDERAL UNIT 17_8 312H | 30-025-48955 |
| DR PI FEDERAL UNIT 17_8 313H | 30-025-48956 |
| DR PI FEDERAL UNIT 17_8 11H  | 30-025-48944 |
| DR PI FEDERAL UNIT 17_8 12H  | 30-025-48945 |
| DR PI FEDERAL UNIT 17_8 24H  | 30-025-48948 |
| DR PI FEDERAL UNIT 17_8 71H  | 30-025-49150 |
| DR PI FEDERAL UNIT 17_8 72H  | 30-025-49151 |
| DR PI FEDERAL UNIT 17_8 73H  | 30-025-48953 |
| DR PI FEDERAL UNIT 17_8 74H  | 30-025-48954 |
| DR PI FEDERAL UNIT 18-7 021H | 30-025-47835 |
| DR PI FEDERAL UNIT 18-7 023H | 30-025-48158 |
| DR PI FEDERAL UNIT 18-7 025H | 30-025-48159 |
| DR PI FEDERAL UNIT 18-7 026H | 30-025-47868 |
| DR PI FEDERAL UNIT 18-7 031H | 30-025-48160 |
| DR PI FEDERAL UNIT 18-7 032H | 30-025-48024 |
| DR PI FEDERAL UNIT 18-7 034H | 30-025-48025 |
| DR PI FEDERAL UNIT 18-7 311H | 30-025-48166 |
| DR PI FEDERAL UNIT 18-7 312H | 30-025-48167 |
| DR PI FEDERAL UNIT 18-7 313H | 30-025-48168 |
| DR PI FEDERAL UNIT 18-7 21H  | 30-025-47835 |
| DR PI FEDERAL UNIT 18-7 22H  | 30-025-48157 |
| DR PI FEDERAL UNIT 18-7 24H  | 30-025-47867 |
| DR PI FEDERAL UNIT 18-7 25H  | 30-025-48159 |
| DR PI FEDERAL UNIT 18-7 71H  | 30-025-48162 |
| DR PI FEDERAL UNIT 18-7 72H  | 30-025-48163 |
| DR PI FEDERAL UNIT 18-7 73H  | 30-025-48164 |
| DR PI FEDERAL UNIT 18-7 74H  | 30-025-48165 |