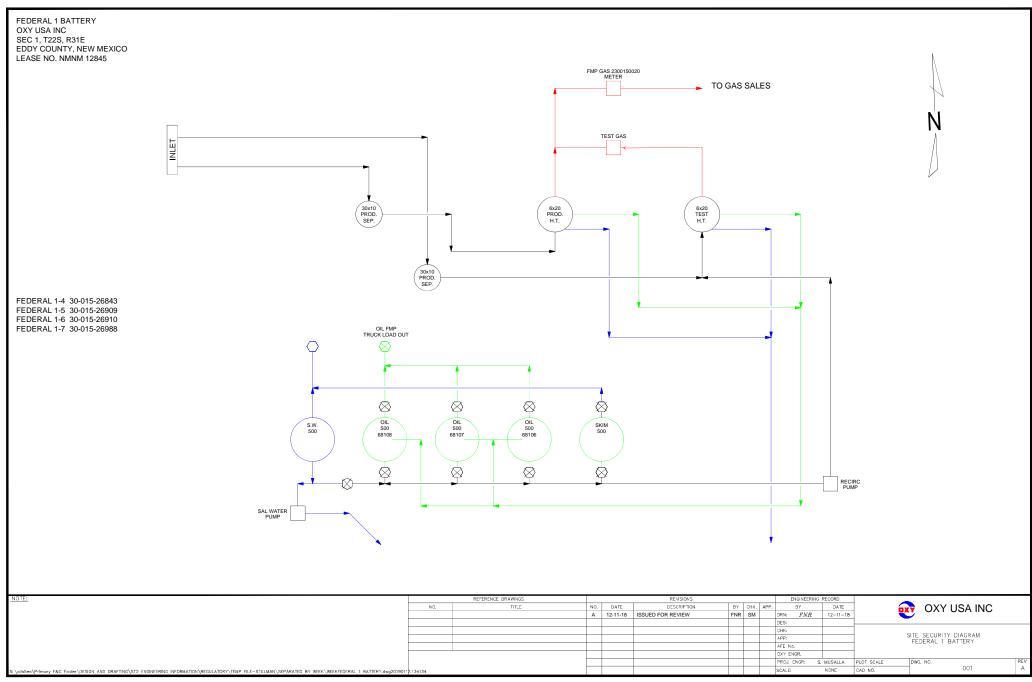

#### Federal 1 Battery (K 01 T22S R31E)

Wells are in same lease and pool, so a Commingle Permit is not required at individual facility

| γ                 |                                              |                     |           |            |  |
|-------------------|----------------------------------------------|---------------------|-----------|------------|--|
| FEDERAL 1 BATTERY | WELLS IN SAME LEASE & POOL - NOT A COMMINGLE |                     |           |            |  |
| WELL NAME         | АРІ                                          | POOL                | POOL CODE | LEASE      |  |
| FEDERAL 1 005     | 30-015-26909                                 | LOST TANK; DELAWARE | 40299     |            |  |
| FEDERAL 1 006     | 30-015-26910                                 | LOST TANK; DELAWARE | 40299     | NMNM012845 |  |
| FEDERAL 1 007     | 30-015-26988                                 | LOST TANK; DELAWARE | 40299     |            |  |