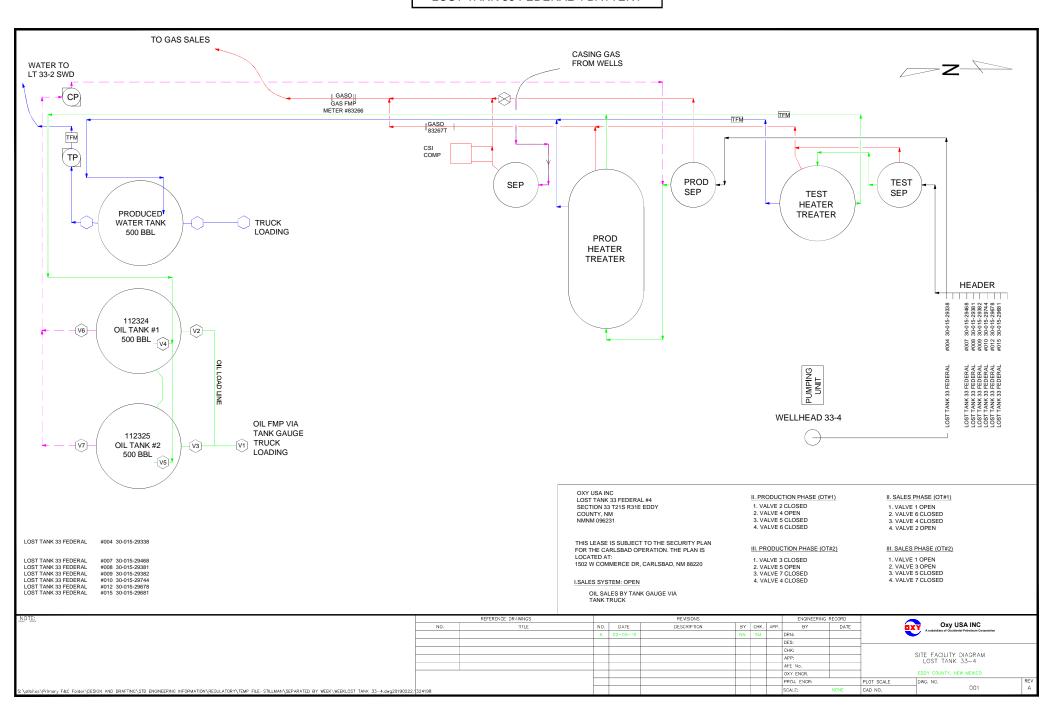

#### Lost Tank 33 Federal 4 Battery (P 33 T21S R31E)

#### Wells are in same lease and pool, so a Commingle Permit is not required at individual facility

| LOST TANK 33 FEDERAL 4 BATTERY | WELLS IN SAME LEASE & POOL - NOT A COMMINGLE |                           |           | E          |
|--------------------------------|----------------------------------------------|---------------------------|-----------|------------|
| WELL NAME                      | API                                          | POOL                      | POOL CODE | LEASE      |
| LOST TANK 33 FEDERAL 004       | 30-015-29338                                 | LOST TANK; DELAWARE, WEST | 96582     |            |
| LOST TANK 33 FEDERAL 007       | 30-015-29468                                 | LOST TANK; DELAWARE, WEST | 96582     |            |
| LOST TANK 33 FEDERAL 008       | 30-015-29381                                 | LOST TANK; DELAWARE, WEST | 96582     |            |
| LOST TANK 33 FEDERAL 009       | 30-015-29382                                 | LOST TANK; DELAWARE, WEST | 96582     | NMNM096231 |
| LOST TANK 33 FEDERAL 010       | 30-015-29744                                 | LOST TANK; DELAWARE, WEST | 96582     |            |
| LOST TANK 33 FEDERAL 012       | 30-015-29678                                 | LOST TANK; DELAWARE, WEST | 96582     |            |
| LOST TANK 33 FEDERAL 015       | 30-015-29681                                 | LOST TANK; DELAWARE, WEST | 96582     |            |