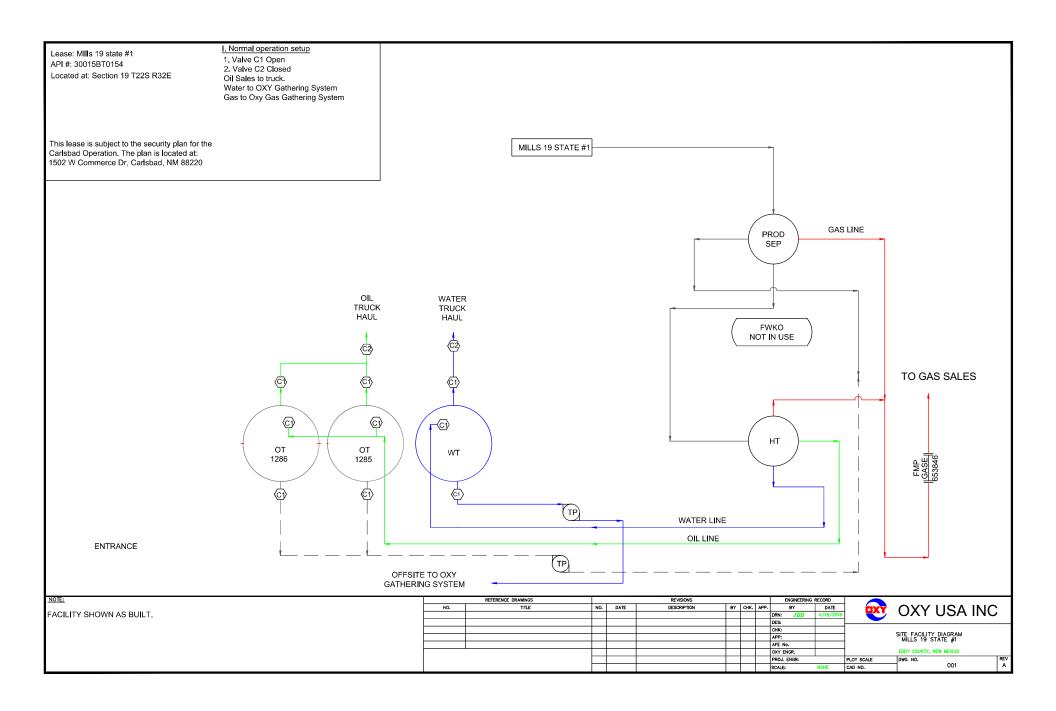

#### Mills 19-01 Battery (E 19 T22S R32E)

#### Single well battery, so not a commingle

| MILLS 19-01 BATTERY | SINGLE WELL BATTERY SO NOT A COMMINGLE |                                  |       |     |  |
|---------------------|----------------------------------------|----------------------------------|-------|-----|--|
| WELL NAME           | АРІ                                    | API POOL POOL                    |       |     |  |
| MILLS 19 001        | 30-025-35918                           | LIVINGSTON RIDGE; DELAWARE, EAST | 39366 | FEE |  |