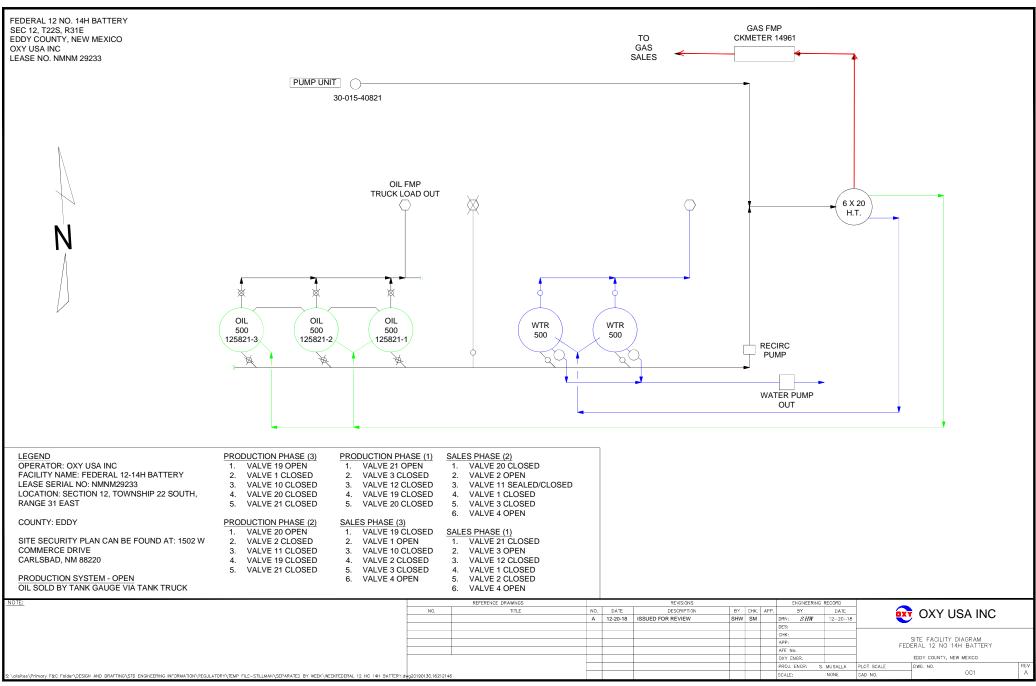

## Federal 12-14H Battery (P 12 T22S R31E)

Single well battery, so not a commingle

| FEDERAL 12-14H BATTERY | SINGLE WELL BATTERY SO NOT A COMMINGLE |                                   |           |            |
|------------------------|----------------------------------------|-----------------------------------|-----------|------------|
| WELL NAME              | API                                    | POOL                              | POOL CODE | LEASE      |
| FEDERAL 12-14H         | 30-015-40821                           | WC-015 G-07 S223112P; BONE SPRING | 98034     | NMNM029233 |