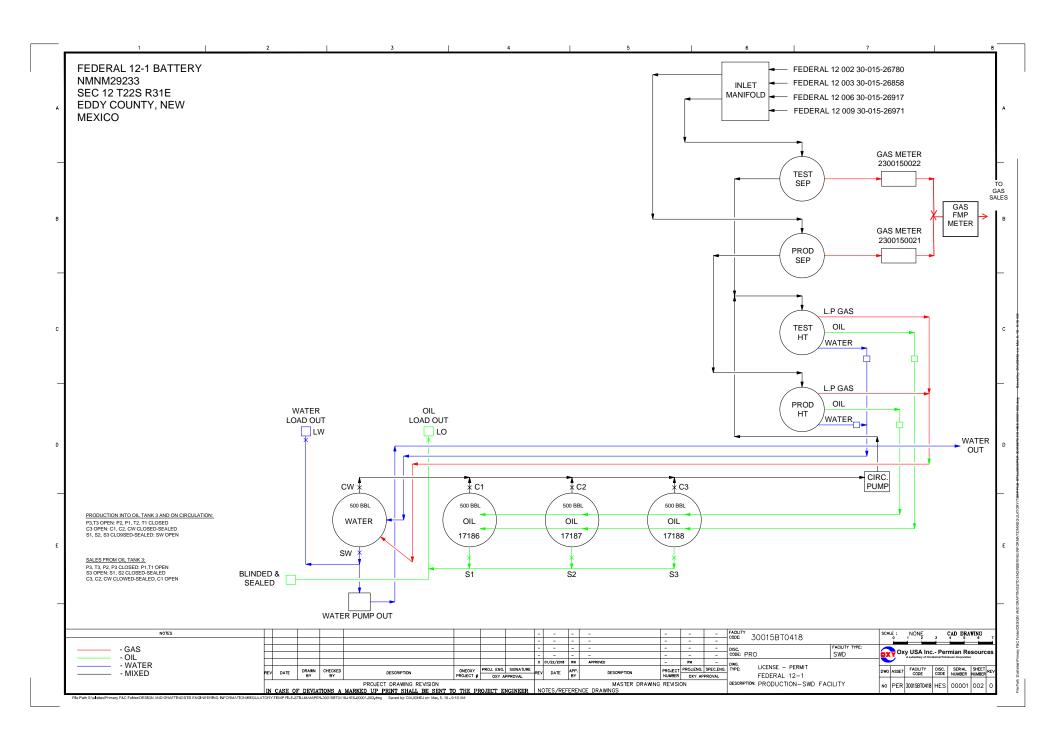

#### Federal 12-01 Battery (M 12 T22S R31E)

Wells are in same lease and pool, so a Commingle Permit is not required at individual facility

|                       |                                              |                            |           | •          |
|-----------------------|----------------------------------------------|----------------------------|-----------|------------|
| FEDERAL 12-01 BATTERY | WELLS IN SAME LEASE & POOL - NOT A COMMINGLE |                            |           |            |
| WELL NAME             | АРІ                                          | POOL                       | POOL CODE | LEASE      |
| FEDERAL 12 002        | 30-015-26780                                 | LIVINGSTON RIDGE; DELAWARE | 39360     |            |
| FEDERAL 12 003        | 30-015-26858                                 | LIVINGSTON RIDGE; DELAWARE | 39360     | NMNM029233 |
| FEDERAL 12 009        | 30-015-26971                                 | LIVINGSTON RIDGE; DELAWARE | 39360     |            |