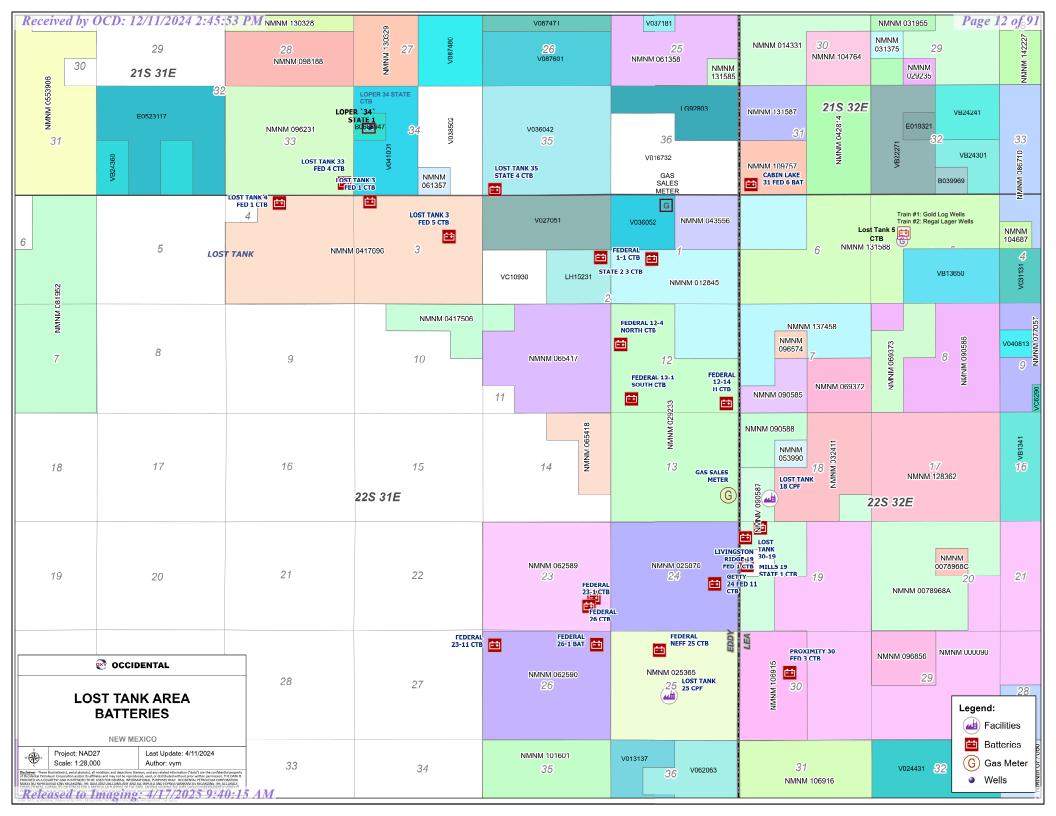

# APPLICATION FOR POOL LEASE COMMINGLE & OFF-LEASE MEASUREMENT AND SALES Gas Production at Various Facilities in Lost Tank Area

OXY USA INC requests to amend PLC 844D/E for gas production for facilities in the Lost Tank area. Jacque AQJ State #3 is being added to Loper 34 State Battery. The following wells have been plugged and are being removed from the commingle permit: Federal 26 009 (30-015-30355), Federal 1 004 (30-015-26843) and Federal 12 006 (30-015-26917).

Each facility has a sales-quality orifice meter (BLM gas FMP or equivalent meter) that continuously measures gas volume before it leaves the facility. Any commingling of wells upstream of these meters has been approved according to the Commingle Orders for each individual facility (listed below). The gas sales meters are located at I-13-22S-31E, C-01-22S-31E, and F-05-T22S-R32E.

This commingle request also includes future wells within the same pools and leases/CAs/PAs of the wells listed below.

#### **WELL TO BE ADDED:**

Loper 34 State Battery (E-34-21S-31E)
Lease commingle pending approval with allocation by well test

| LOPER 34 STATE BATTERY |              |  |  |  |
|------------------------|--------------|--|--|--|
| WELL NAME              | АРІ          |  |  |  |
| WELL TO BE ADDED       |              |  |  |  |
| JACQUE AQJ STATE 003   | 30-015-30635 |  |  |  |
| EXISTING WELL          |              |  |  |  |
| LOPER 34 STATE 001     | 30-015-29988 |  |  |  |