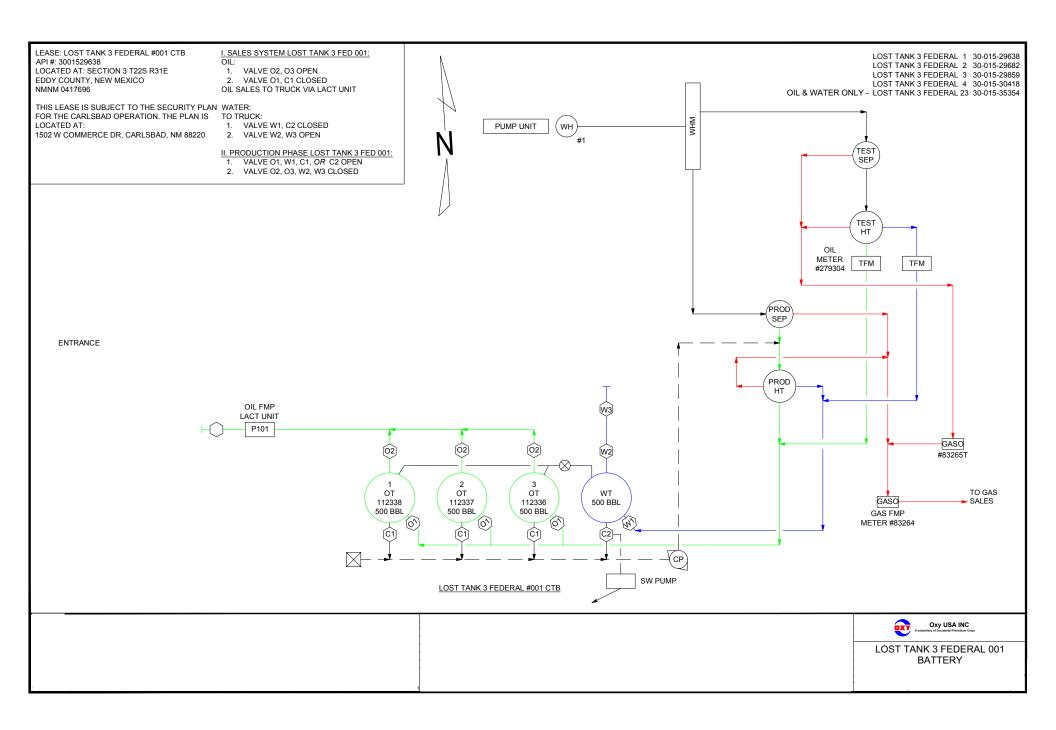

#### Lost Tank 3 Federal 1 Battery (D 03 T22S R31E) Allocation by well test approved per PC 1404

| LOST TANK 3 FEDERAL 1 BATTERY | PC 1404      |
|-------------------------------|--------------|
| WELL NAME                     | API          |
| *LOST TANK 3 FEDERAL 023      | 30-015-35354 |
| LOST TANK 3 FEDERAL 001       | 30-015-29638 |
| LOST TANK 3 FEDERAL 002       | 30-015-29682 |
| LOST TANK 3 FEDERAL 003       | 30-015-29859 |
| LOST TANK 3 FEDERAL 004       | 30-015-30418 |

<sup>\*</sup>Oil will be allocated by well test; gas is measured separately through an individual sales-quality orifice meter

Lost Tank 3 Federal 5 Battery (H 03 T22S R31E)
Allocation by well test approved per Order CTB 742A