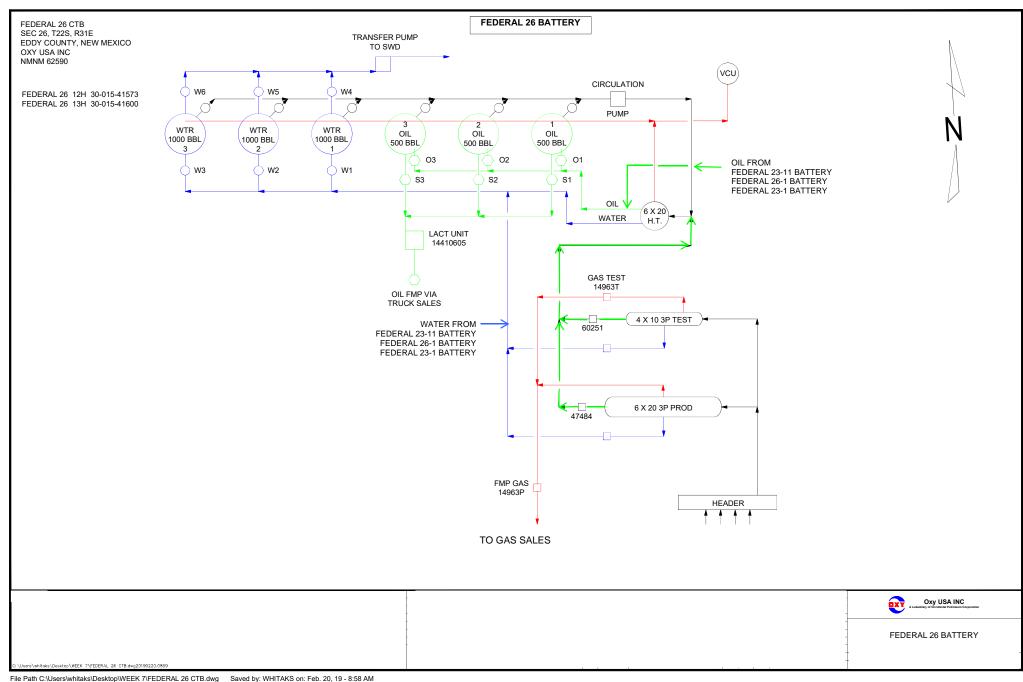

#### Federal 26 Battery (P 23 T22S R31E)

Oil Commingle with Federal 23-1, 23-11 & 26-1 Batteries, allocation by well test approved per Order CTB 1046

Gas production – wells are in same lease and pool

| FEDERAL 26 BATTERY | CTB 1046     |
|--------------------|--------------|
| WELL NAME          | АРІ          |
| FEDERAL 26 12H     | 30-015-41573 |
| FEDERAL 26 13H     | 30-015-41600 |

#### Federal 23-1 Battery (P 23 T22S R31E)

Oil Commingle with Federal 26 Battery, allocation by well test approved per Order CTB 1046

Gas production – wells are in same lease and pool

| FEDERAL 23-1 BATTERY | CTB 1046     |
|----------------------|--------------|
| WELL NAME            | АРІ          |
| FEDERAL 23 001       | 30-015-26377 |
| FEDERAL 23 002       | 30-015-26932 |
| FEDERAL 23 003       | 30-015-26400 |
| FEDERAL 23 004       | 30-015-37336 |
| FEDERAL 23 005       | 30-015-26681 |
| FEDERAL 23 006       | 30-015-37340 |
| FEDERAL 23 009       | 30-015-37334 |
| FEDERAL 23 016       | 30-015-37341 |

#### Federal 23-11 Battery (D 26 T22S R31E)

Oil Commingle with Federal 26 Battery, allocation by well test approved per Order CTB 1046

Gas production – wells are in same lease and pool

| FEDERAL 23-11 BATTERY | CTB 1046     |  |
|-----------------------|--------------|--|
| WELL NAME             | АРІ          |  |
| FEDERAL 23 007H       | 30-015-39436 |  |
| FEDERAL 23 011H       | 30-015-39437 |  |
| FEDERAL 23 012H       | 30-015-41803 |  |
| FEDERAL 23 013H       | 30-015-41636 |  |

### Oil Commingle with Federal 26 Battery, allocation by well test approved per Order CTB 1046

Gas production - wells are in same lease and pool

| FEDERAL 26-1 BATTERY | CTB 1046     |
|----------------------|--------------|
| WELL NAME            | API          |
| FEDERAL 26 004       | 30-015-26866 |
| FEDERAL 26 005       | 30-015-26854 |
| FEDERAL 26 006       | 30-015-26940 |
| FEDERAL 26 007       | 30-015-26941 |