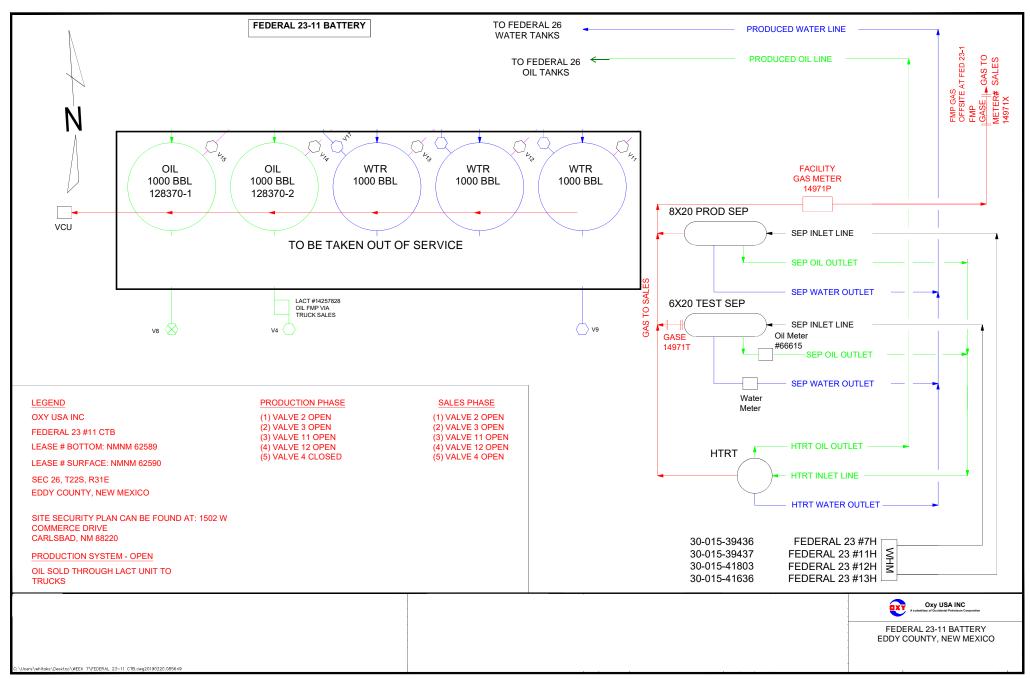

#### Federal 23-11 Battery (D 26 T22S R31E)

Oil Commingle with Federal 26 Battery, allocation by well test approved per Order CTB 1046

Gas production – wells are in same lease and pool

| FEDERAL 23-11 BATTERY | CTB 1046     |  |
|-----------------------|--------------|--|
| WELL NAME             | АРІ          |  |
| FEDERAL 23 007H       | 30-015-39436 |  |
| FEDERAL 23 011H       | 30-015-39437 |  |
| FEDERAL 23 012H       | 30-015-41803 |  |
| FEDERAL 23 013H       | 30-015-41636 |  |