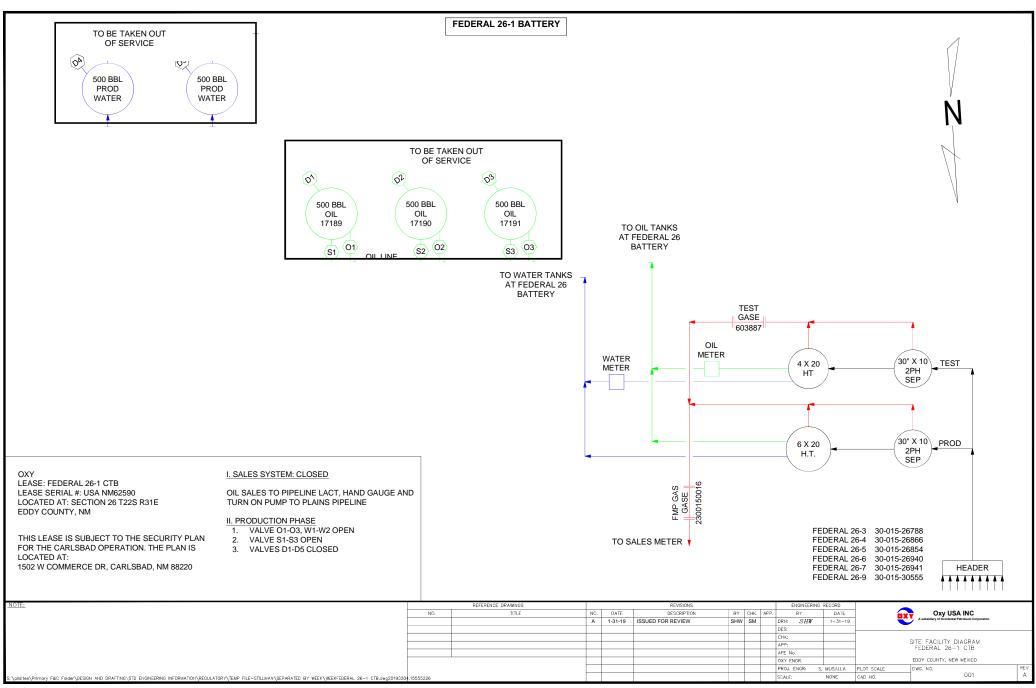

#### Federal 26-1 Battery (A 26 T22S R31E)

### Oil Commingle with Federal 26 Battery, allocation by well test approved per Order CTB 1046

Gas production - wells are in same lease and pool

| FEDERAL 26-1 BATTERY | CTB 1046     |
|----------------------|--------------|
| WELL NAME            | API          |
| FEDERAL 26 004       | 30-015-26866 |
| FEDERAL 26 005       | 30-015-26854 |
| FEDERAL 26 006       | 30-015-26940 |
| FEDERAL 26 007       | 30-015-26941 |