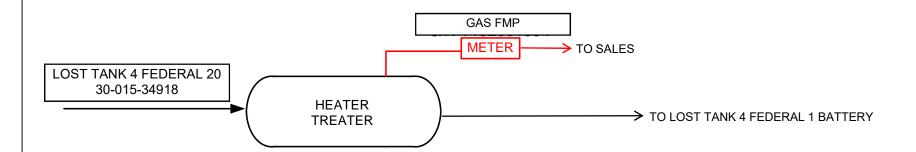

Lost Tank 4 Federal 1 Battery (C 04 T22S R31E) Allocation by well test approved per PLC 930

| LOST TANK 4 FEDERAL 1 BATTERY | PLC 930      |
|-------------------------------|--------------|
| WELL NAME                     | API          |
| *LOST TANK 4 FEDERAL 020      | 30-015-34918 |
| *LOST TANK 4 FEDERAL 023      | 30-015-40775 |
| LOST TANK 4 FEDERAL 001       | 30-015-28727 |
| LOST TANK 4 FEDERAL 002       | 30-015-29611 |
| LOST TANK 4 FEDERAL 003       | 30-015-29617 |
| LOST TANK 4 FEDERAL 005       | 30-015-29732 |
| LOST TANK 4 FEDERAL 006       | 30-015-29733 |
| LOST TANK 4 FEDERAL 007       | 30-015-30414 |
| LOST TANK 4 FEDERAL 008       | 30-015-37923 |
| LOST TANK 4 FEDERAL 009       | 30-015-37953 |
| LOST TANK 4 FEDERAL 011       | 30-015-37954 |
| LOST TANK 4 FEDERAL 012       | 30-015-37955 |
| LOST TANK 4 FEDERAL 013       | 30-015-37956 |
| LOST TANK 4 FEDERAL 014       | 30-015-37893 |
| LOST TANK 4 FEDERAL 015       | 30-015-37894 |
| LOST TANK 4 FEDERAL 016       | 30-015-37957 |
| LOST TANK 4 FEDERAL 017       | 30-015-37958 |
| LOST TANK 4 FEDERAL 018       | 30-015-37895 |
| LOST TANK 4 FEDERAL 019       | 30-015-37896 |

<sup>\*</sup>Oil will be allocated by well test; gas is measured separately through an individual sales-quality orifice meter at each well