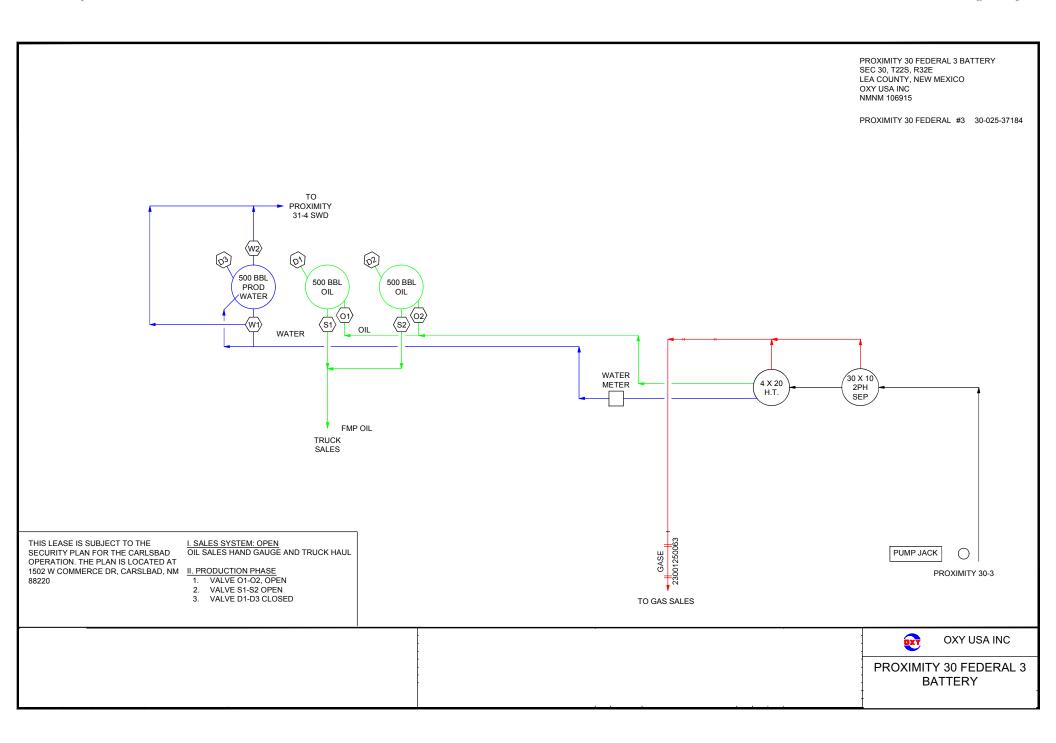

#### Proximity 30-3 Battery (F 30 T22S R32E)

#### Single well battery, so not a commingle

| PROXIMITY 30 FEDERAL 3 BATTERY | SINGLE WELL BATTERY SO NOT A COMMINGLE |                                  |           |            |
|--------------------------------|----------------------------------------|----------------------------------|-----------|------------|
| WELL NAME                      | API                                    | POOL                             | POOL CODE | LEASE      |
| PROXIMITY 30 FEDERAL 3         | 30-025-37184                           | LIVINGSTON RIDGE; DELAWARE, EAST | 39366     | NMNM106915 |