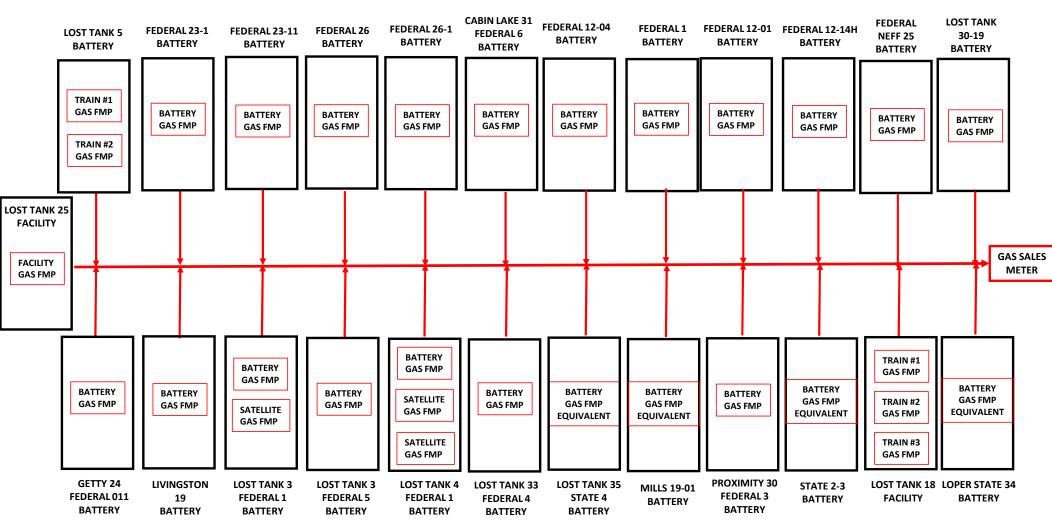

#### **EXISTING FACILITIES IN PLC 844D:**

#### Federal 23-1 Battery (P 23 T22S R31E)

Oil Commingle with Federal 26 Battery, allocation by well test approved per Order CTB 1046

Gas production – wells are in same lease and pool

| FEDERAL 23-1 BATTERY | CTB 1046     |
|----------------------|--------------|
| WELL NAME            | АРІ          |
| FEDERAL 23 001       | 30-015-26377 |
| FEDERAL 23 002       | 30-015-26932 |
| FEDERAL 23 003       | 30-015-26400 |
| FEDERAL 23 004       | 30-015-37336 |
| FEDERAL 23 005       | 30-015-26681 |
| FEDERAL 23 006       | 30-015-37340 |
| FEDERAL 23 009       | 30-015-37334 |
| FEDERAL 23 016       | 30-015-37341 |

#### Federal 23-11 Battery (D 26 T22S R31E)

Oil Commingle with Federal 26 Battery, allocation by well test approved per Order CTB 1046

Gas production – wells are in same lease and pool

| FEDERAL 23-11 BATTERY | CTB 1046     |  |
|-----------------------|--------------|--|
| WELL NAME             | АРІ          |  |
| FEDERAL 23 007H       | 30-015-39436 |  |
| FEDERAL 23 011H       | 30-015-39437 |  |
| FEDERAL 23 012H       | 30-015-41803 |  |
| FEDERAL 23 013H       | 30-015-41636 |  |

#### Federal 26 Battery (P 23 T22S R31E)

Oil Commingle with Federal 23-1, 23-11 & 26-1 Batteries, allocation by well test approved per Order CTB 1046

Gas production – wells are in same lease and pool

| FEDERAL 26 BATTERY | CTB 1046     |
|--------------------|--------------|
| WELL NAME          | АРІ          |
| FEDERAL 26 12H     | 30-015-41573 |
| FEDERAL 26 13H     | 30-015-41600 |

#### Federal 26-1 Battery (A 26 T22S R31E)

#### Cabin Lake 31 Federal 6 Battery (M 31 T21S R32E)

Single well battery, so not a commingle

| CABIN LAKE 31 FEDERAL 6 BATTERY | SINGLE WELL BATTERY SO NOT A COMMINGLE |                     |           |               |
|---------------------------------|----------------------------------------|---------------------|-----------|---------------|
| WELL NAME                       | АРІ                                    | POOL                | POOL CODE | LEASE         |
| CABIN LAKE 31 FED COM 6H        | 30-025-41088                           | LOST TANK; DELAWARE | 40299     | CA NMNM132217 |

#### Federal 12-04 Battery (E 12 T22S R31E)

Wells are in same lease and pool, so a Commingle Permit is not required at individual facility

| FEDERAL 12-04 BATTERY |              | WELLS IN SAME LEASE & POOL - NOT A COMMINGLE |           |            |
|-----------------------|--------------|----------------------------------------------|-----------|------------|
| WELL NAME             | АРІ          | POOL                                         | POOL CODE | LEASE      |
| FEDERAL 12 004        | 30-015-26859 | LIVINGSTON RIDGE; DELAWARE                   | 39360     |            |
| FEDERAL 12 005        | 30-015-26860 | LIVINGSTON RIDGE; DELAWARE                   | 39360     | NMNM029233 |
| FEDERAL 12 007        | 30-015-26918 | LIVINGSTON RIDGE; DELAWARE                   | 39360     |            |
| FEDERAL 12 008        | 30-015-26942 | LIVINGSTON RIDGE; DELAWARE                   | 39360     |            |

#### Federal 1 Battery (K 01 T22S R31E)

Wells are in same lease and pool, so a Commingle Permit is not required at individual facility

| γ                 |                                              |                     |           |            |  |
|-------------------|----------------------------------------------|---------------------|-----------|------------|--|
| FEDERAL 1 BATTERY | WELLS IN SAME LEASE & POOL - NOT A COMMINGLE |                     |           |            |  |
| WELL NAME         | АРІ                                          | POOL                | POOL CODE | LEASE      |  |
| FEDERAL 1 005     | 30-015-26909                                 | LOST TANK; DELAWARE | 40299     |            |  |
| FEDERAL 1 006     | 30-015-26910                                 | LOST TANK; DELAWARE | 40299     | NMNM012845 |  |
| FEDERAL 1 007     | 30-015-26988                                 | LOST TANK; DELAWARE | 40299     |            |  |

#### Federal 12-01 Battery (M 12 T22S R31E)

Wells are in same lease and pool, so a Commingle Permit is not required at individual facility

|                       |                                              |                            |           | •          |
|-----------------------|----------------------------------------------|----------------------------|-----------|------------|
| FEDERAL 12-01 BATTERY | WELLS IN SAME LEASE & POOL - NOT A COMMINGLE |                            |           |            |
| WELL NAME             | АРІ                                          | POOL                       | POOL CODE | LEASE      |
| FEDERAL 12 002        | 30-015-26780                                 | LIVINGSTON RIDGE; DELAWARE | 39360     |            |
| FEDERAL 12 003        | 30-015-26858                                 | LIVINGSTON RIDGE; DELAWARE | 39360     | NMNM029233 |
| FEDERAL 12 009        | 30-015-26971                                 | LIVINGSTON RIDGE; DELAWARE | 39360     |            |

## Federal 12-14H Battery (P 12 T22S R31E)

Single well battery, so not a commingle

| FEDERAL 12-14H BATTERY | SINGLE WELL BATTERY SO NOT A COMMINGLE |                                   |           |            |
|------------------------|----------------------------------------|-----------------------------------|-----------|------------|
| WELL NAME              | API                                    | POOL                              | POOL CODE | LEASE      |
| FEDERAL 12-14H         | 30-015-40821                           | WC-015 G-07 S223112P; BONE SPRING | 98034     | NMNM029233 |

# Federal NEFF 25 Battery (C 25 T22S R31E) Allocation by well test approved per Order PC 1273

| FEDERAL NEFF 25 BATTERY | PC 1273      |  |
|-------------------------|--------------|--|
| WELL NAME               | API          |  |
| NEFF 25 FEDERAL 5H      | 30-015-41031 |  |
| NEFF 25 FEDERAL 9H      | 30-015-41459 |  |
| NEFF FEDERAL 002        | 30-015-26639 |  |

#### Getty 24 Federal 011 Battery (I 24 T22S R31E)

Single well battery, so not a commingle

| GETTY 24 FEDERAL 011 BATTERY | SINGLE WELL BATTERY SO NOT A COMMINGLE |                            |       |            |
|------------------------------|----------------------------------------|----------------------------|-------|------------|
| WELL NAME                    | API                                    | LEASE                      |       |            |
| GETTY 24 FEDERAL 011         | 30-015-31162                           | LIVINGSTON RIDGE; DELAWARE | 39360 | NMNM025876 |

#### Livingston 19 Battery (D 19 T22S R32E)

Wells are in same lease and pool, so a Commingle Permit is not required at individual facility

| LIVINGSTON 19 BATTERY           |              | WELLS IN SAME LEASE & POOL - NOT | A COMMINGL | E          |
|---------------------------------|--------------|----------------------------------|------------|------------|
| WELL NAME                       | API          | POOL                             | POOL CODE  | LEASE      |
| LIVINGSTON RIDGE 18 FEDERAL 004 | 30-025-36012 | LIVINGSTON RIDGE; DELAWARE, EAST | 39366      |            |
| LIVINGSTON RIDGE 18 FEDERAL 006 | 30-025-36295 | LIVINGSTON RIDGE; DELAWARE, EAST | 39366      | NMNM090587 |
| LIVINGSTON RIDGE 19 FEDERAL 001 | 30-025-35960 | LIVINGSTON RIDGE; DELAWARE, EAST | 39366      |            |

#### Lost Tank 3 Federal 1 Battery (D 03 T22S R31E) Allocation by well test approved per PC 1404

| LOST TANK 3 FEDERAL 1 BATTERY | PC 1404      |
|-------------------------------|--------------|
| WELL NAME                     | API          |
| *LOST TANK 3 FEDERAL 023      | 30-015-35354 |
| LOST TANK 3 FEDERAL 001       | 30-015-29638 |
| LOST TANK 3 FEDERAL 002       | 30-015-29682 |
| LOST TANK 3 FEDERAL 003       | 30-015-29859 |
| LOST TANK 3 FEDERAL 004       | 30-015-30418 |

Lost Tank 4 Federal 1 Battery (C 04 T22S R31E) Allocation by well test approved per PLC 930

| LOST TANK 4 FEDERAL 1 BATTERY | PLC 930      |
|-------------------------------|--------------|
| WELL NAME                     | API          |
| *LOST TANK 4 FEDERAL 020      | 30-015-34918 |
| *LOST TANK 4 FEDERAL 023      | 30-015-40775 |
| LOST TANK 4 FEDERAL 001       | 30-015-28727 |
| LOST TANK 4 FEDERAL 002       | 30-015-29611 |
| LOST TANK 4 FEDERAL 003       | 30-015-29617 |
| LOST TANK 4 FEDERAL 005       | 30-015-29732 |
| LOST TANK 4 FEDERAL 006       | 30-015-29733 |
| LOST TANK 4 FEDERAL 007       | 30-015-30414 |
| LOST TANK 4 FEDERAL 008       | 30-015-37923 |
| LOST TANK 4 FEDERAL 009       | 30-015-37953 |
| LOST TANK 4 FEDERAL 011       | 30-015-37954 |
| LOST TANK 4 FEDERAL 012       | 30-015-37955 |
| LOST TANK 4 FEDERAL 013       | 30-015-37956 |
| LOST TANK 4 FEDERAL 014       | 30-015-37893 |
| LOST TANK 4 FEDERAL 015       | 30-015-37894 |
| LOST TANK 4 FEDERAL 016       | 30-015-37957 |
| LOST TANK 4 FEDERAL 017       | 30-015-37958 |
| LOST TANK 4 FEDERAL 018       | 30-015-37895 |
| LOST TANK 4 FEDERAL 019       | 30-015-37896 |

#### Lost Tank 33 Federal 4 Battery (P 33 T21S R31E)

#### Lost Tank 35 State 4 Battery (M 35 T21S R31E)

#### Mills 19-01 Battery (E 19 T22S R32E)

#### Proximity 30-3 Battery (F 30 T22S R32E)

#### State 2-3 Battery (I 02 T22S R31E)