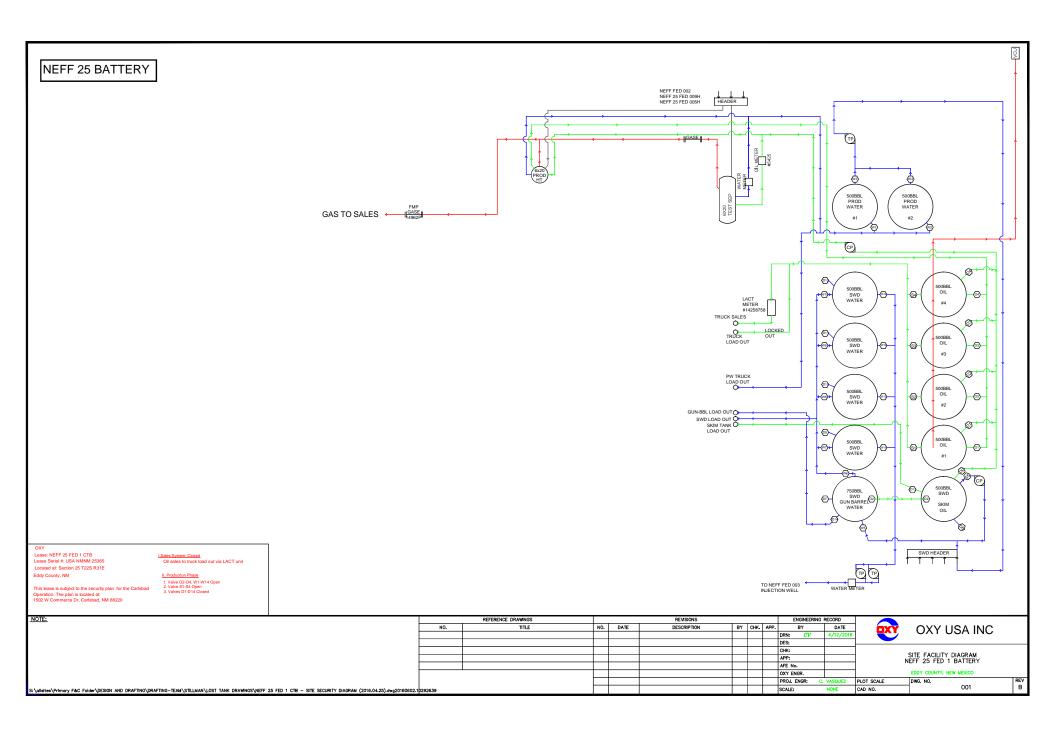

# Federal NEFF 25 Battery (C 25 T22S R31E) Allocation by well test approved per Order PC 1273

| FEDERAL NEFF 25 BATTERY | PC 1273      |  |
|-------------------------|--------------|--|
| WELL NAME               | API          |  |
| NEFF 25 FEDERAL 5H      | 30-015-41031 |  |
| NEFF 25 FEDERAL 9H      | 30-015-41459 |  |
| NEFF FEDERAL 002        | 30-015-26639 |  |