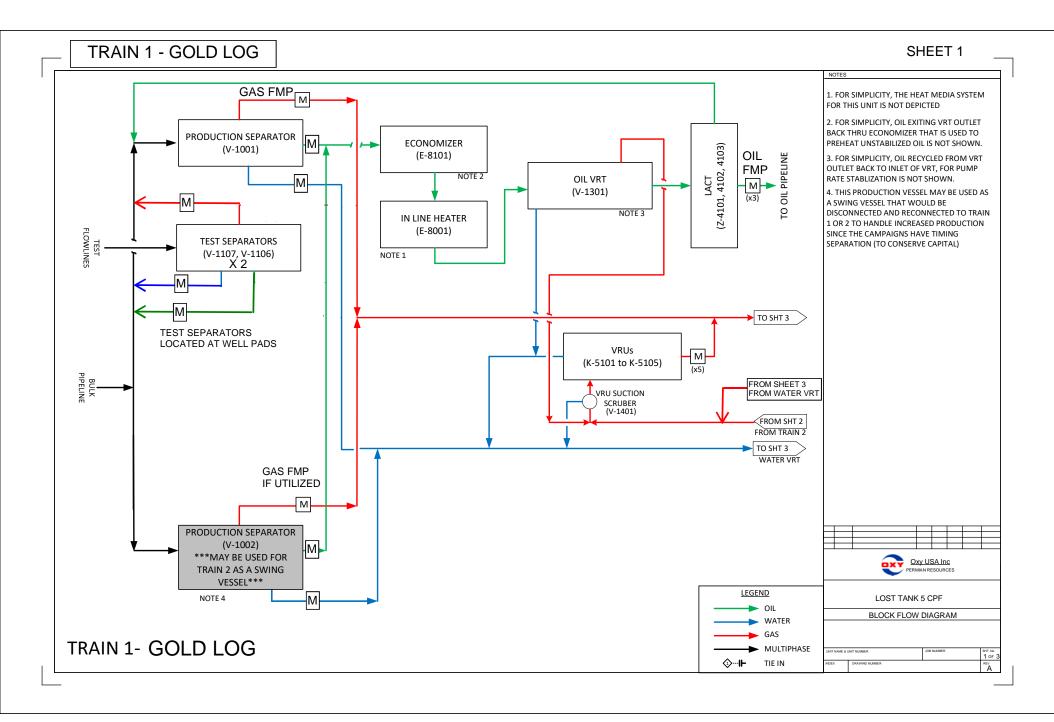

#### FACILITIES PENDING ADDITION TO PLC 844D - ORIGINAL OWNER NOTIFICATION MAILED 09/16/2024:

Lost Tank 5 CPF Train #1 (F-05-T22S-R32E)
Allocation by well test is approved per PLC 922

| LOST TANK 5 CPF TRAIN #1  | PLC 922      |
|---------------------------|--------------|
| WELL NAME                 | API          |
| GOLD LOG 4_9 FED COM 71H  | 30-025-52224 |
| GOLD LOG 4_9 FED COM 72H  | 30-025-52190 |
| GOLD LOG 4_9 FED COM 73H  | 30-025-52208 |
| GOLD LOG 4_9 FED COM 74H  | 30-025-52191 |
| GOLD LOG 4_9 FED COM 311H | 30-025-52225 |
| GOLD LOG 4_9 FED COM 313H | 30-025-52192 |
| GOLD LOG 4_9 FED COM 32H  | 30-025-52187 |
| GOLD LOG 4_9 FED COM 33H  | 30-025-52188 |
| GOLD LOG 4_9 FED COM 34H  | 30-025-52189 |
| GOLD LOG 4_9 FED COM 35H  | 30-025-52186 |