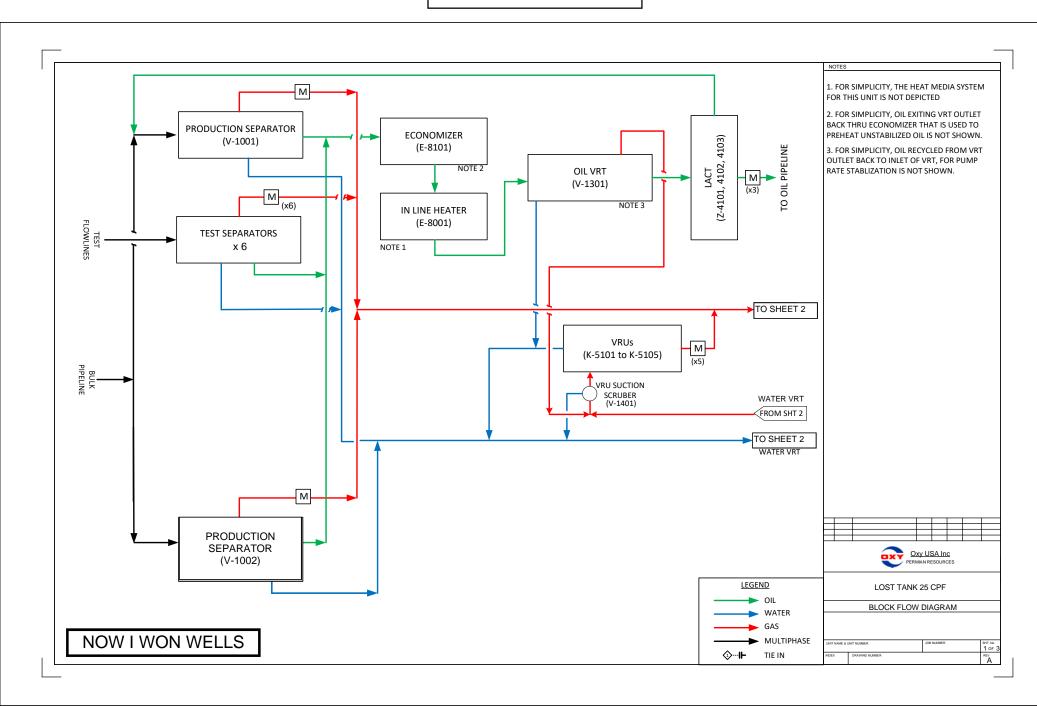

|
|-------------------------------------------|-----|----------------|-----------------------|-----|
|                                           | NO. | DATE           | DESCRIPTION           | BY  |
| OIL                                       | 0   |                | PRELIMINARY DRAFT     | KAO |
|                                           | 1   |                | REVISION              | JC  |
| GAS WATER                                 | 2   |                | COMMINGLE APPLICATION | TS  |
| EQUIPMENT                                 |     |                |                       |     |
| Released to Imaging: 4/17/2025 9:40:15 AM |     |                |                       |     |



PROCESS FLOW DIAGRAM
LOST TANK 4 FEDERAL 23

#### LOST TANK 33 FEDERAL 4 BATTERY























LOST TANK 30-19 BATTERY NMNM090587 D-19-T22S R32E LEA CO, NM

| NOTES:  1. VTA= VENT TO ATMOSPHERE                                                                                        |                | LEGEND | -    |             | -    | -                  | AREA: NEW MEX   | KICO      |               |           |         | OXY USA INC.    | - Permian F | Resources | i        |        |       |
|---------------------------------------------------------------------------------------------------------------------------|----------------|--------|------|-------------|------|--------------------|-----------------|-----------|---------------|-----------|---------|-----------------|-------------|-----------|----------|--------|-------|
| VIA= VENT TO ATMOSPHERE LACT= LEASE AUTOMATED CU