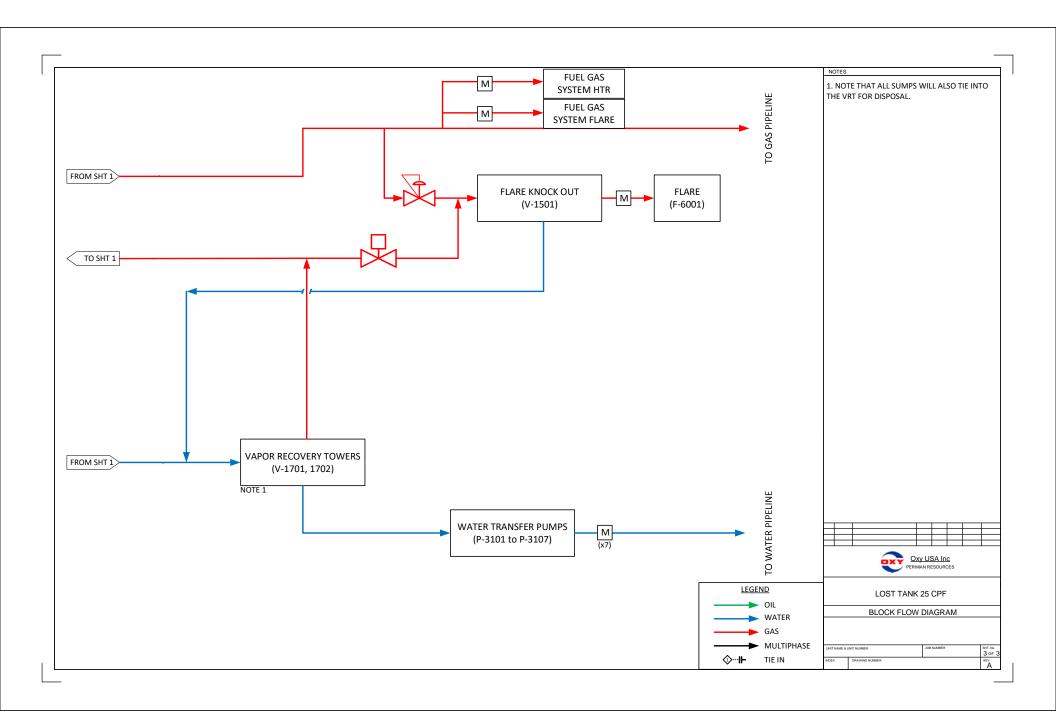

|
|-------------------------------------------|-----|----------------|-----------------------|-----|
|                                           | NO. | DATE           | DESCRIPTION           | BY  |
| OIL                                       | 0   |                | PRELIMINARY DRAFT     | KAO |
|                                           | 1   |                | REVISION              | JC  |
| GAS WATER                                 | 2   |                | COMMINGLE APPLICATION | TS  |
| EQUIPMENT                                 |     |                |                       |     |
| Released to Imaging: 4/17/2025 9:40:15 AM |     |                |                       |     |



PROCESS FLOW DIAGRAM
LOST TANK 4 FEDERAL 23

#### LOST TANK 33 FEDERAL 4 BATTERY























LOST TANK 30-19 BATTERY NMNM090587 D-19-T22S R32E LEA CO, NM

| NOTES:  1. VTA= VENT TO ATMOSPHERE                                                                                        |                | LEGEND | -    |             | -    | -                  | AREA: NEW MEX   | KICO      |               |           |         | OXY USA INC.    | - Permian F | Resources | i        |        |       |
|---------------------------------------------------------------------------------------------------------------------------|----------------|--------|------|-------------|------|--------------------|-----------------|-----------|---------------|-----------|---------|-----------------|-------------|-----------|----------|--------|-------|
| VIA= VENT TO ATMOSPHERE LACT= LEASE AUTOMATED CUST