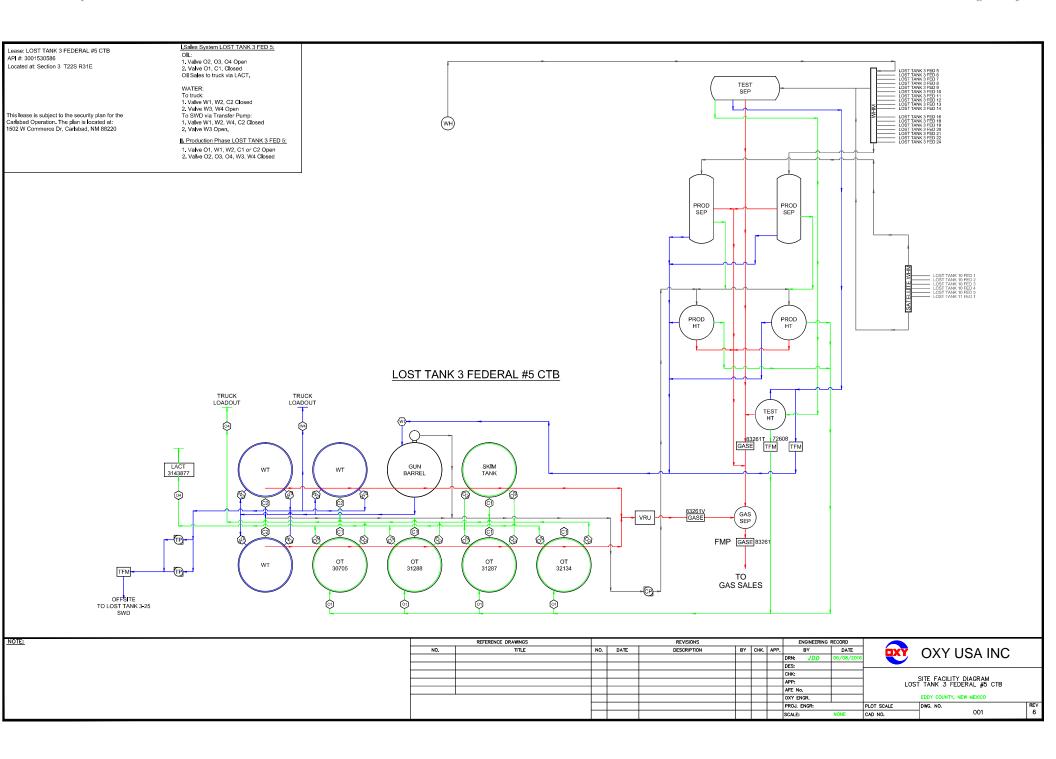

<sup>\*</sup>Oil will be allocated by well test; gas is measured separately through an individual sales-quality orifice meter

Lost Tank 3 Federal 5 Battery (H 03 T22S R31E)
Allocation by well test approved per Order CTB 742A

| LOST TANK 3 FEDERAL 5 BATTERY | CTB 742A     |
|-------------------------------|--------------|
| WELL NAME                     | АРІ          |
| LOST TANK 10 FEDERAL 001      | 30-015-37959 |
| LOST TANK 10 FEDERAL 002      | 30-015-37960 |
| LOST TANK 10 FEDERAL 003      | 30-015-37897 |
| LOST TANK 10 FEDERAL 004      | 30-015-37961 |
| LOST TANK 10 FEDERAL 005      | 30-015-37924 |
| LOST TANK 11 FEDERAL 001      | 30-015-37962 |
| LOST TANK 3 FEDERAL 005       | 30-015-30586 |
| LOST TANK 3 FEDERAL 006       | 30-015-31887 |
| LOST TANK 3 FEDERAL 007       | 30-015-32167 |
| LOST TANK 3 FEDERAL 008       | 30-015-32168 |
| LOST TANK 3 FEDERAL 009       | 30-015-32169 |
| LOST TANK 3 FEDERAL 010       | 30-015-32345 |
| LOST TANK 3 FEDERAL 011       | 30-015-32725 |
| LOST TANK 3 FEDERAL 012       | 30-015-32726 |
| LOST TANK 3 FEDERAL 013       | 30-015-37950 |
| LOST TANK 3 FEDERAL 014       | 30-015-37918 |
| LOST TANK 3 FEDERAL 015       | 30-015-37951 |
| LOST TANK 3 FEDERAL 016       | 30-015-37907 |
| LOST TANK 3 FEDERAL 018       | 30-015-37908 |
| LOST TANK 3 FEDERAL 019       | 30-015-37952 |
| LOST TANK 3 FEDERAL 020       | 30-015-37919 |
| LOST TANK 3 FEDERAL 021       | 30-015-37920 |
| LOST TANK 3 FEDERAL 022       | 30-015-37921 |
| LOST TANK 3 FEDERAL 024       | 30-015-37922 |