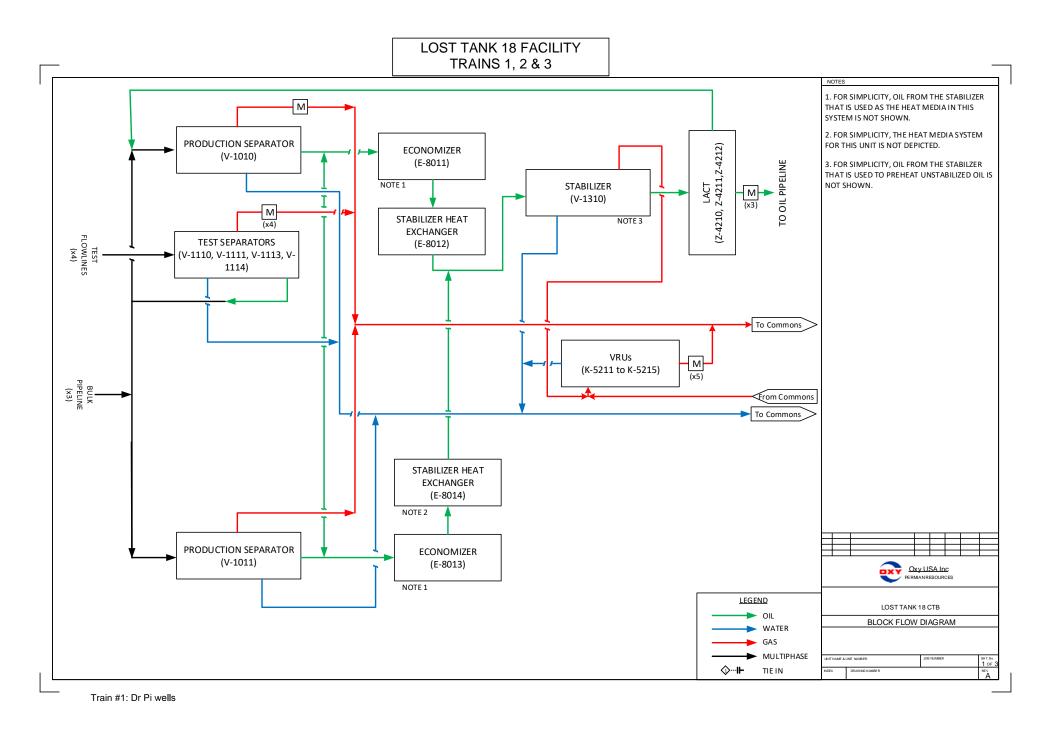

Lost Tank 18 CPF Train #1 (M-18-22S-32E)
Allocation by well test approved per Order PLC 834

| LOST TANK 18 CPF TRAIN #1    | PLC 834      |
|------------------------------|--------------|
| WELL NAME                    | API          |
| DR PI FEDERAL UNIT 17_8 021H | 30-025-48282 |
| DR PI FEDERAL UNIT 17_8 023H | 30-025-48947 |
| DR PI FEDERAL UNIT 17_8 025H | 30-025-48949 |
| DR PI FEDERAL UNIT 17_8 026H | 30-025-48950 |
| DR PI FEDERAL UNIT 17_8 031H | 30-025-49147 |
| DR PI FEDERAL UNIT 17_8 032H | 30-025-49148 |
| DR PI FEDERAL UNIT 17_8 034H | 30-025-48951 |
| DR PI FEDERAL UNIT 17_8 035H | 30-025-48952 |
| DR PI FEDERAL UNIT 17_8 311H | 30-025-49152 |
| DR PI FEDERAL UNIT 17_8 312H | 30-025-48955 |
| DR PI FEDERAL UNIT 17_8 313H | 30-025-48956 |
| DR PI FEDERAL UNIT 17_8 11H  | 30-025-48944 |
| DR PI FEDERAL UNIT 17_8 12H  | 30-025-48945 |
| DR PI FEDERAL UNIT 17_8 24H  | 30-025-48948 |
| DR PI FEDERAL UNIT 17_8 71H  | 30-025-49150 |
| DR PI FEDERAL UNIT 17_8 72H  | 30-025-49151 |
| DR PI FEDERAL UNIT 17_8 73H  | 30-025-48953 |
| DR PI FEDERAL UNIT 17_8 74H  | 30-025-48954 |
| DR PI FEDERAL UNIT 18-7 021H | 30-025-47835 |
| DR PI FEDERAL UNIT 18-7 023H | 30-025-48158 |
| DR PI FEDERAL UNIT 18-7 025H | 30-025-48159 |
| DR PI FEDERAL UNIT 18-7 026H | 30-025-47868 |
| DR PI FEDERAL UNIT 18-7 031H | 30-025-48160 |
| DR PI FEDERAL UNIT 18-7 032H | 30-025-48024 |
| DR PI FEDERAL UNIT 18-7 034H | 30-025-48025 |
| DR PI FEDERAL UNIT 18-7 311H | 30-025-48166 |
| DR PI FEDERAL UNIT 18-7 312H | 30-025-48167 |
| DR PI FEDERAL UNIT 18-7 313H | 30-025-48168 |
| DR PI FEDERAL UNIT 18-7 21H  | 30-025-47835 |
| DR PI FEDERAL UNIT 18-7 22H  | 30-025-48157 |
| DR PI FEDERAL UNIT 18-7 24H  | 30-025-47867 |
| DR PI FEDERAL UNIT 18-7 25H  | 30-025-48159 |
| DR PI FEDERAL UNIT 18-7 71H  | 30-025-48162 |
| DR PI FEDERAL UNIT 18-7 72H  | 30-025-48163 |
| DR PI FEDERAL UNIT 18-7 73H  | 30-025-48164 |
| DR PI FEDERAL UNIT 18-7 74H  | 30-025-48165 |