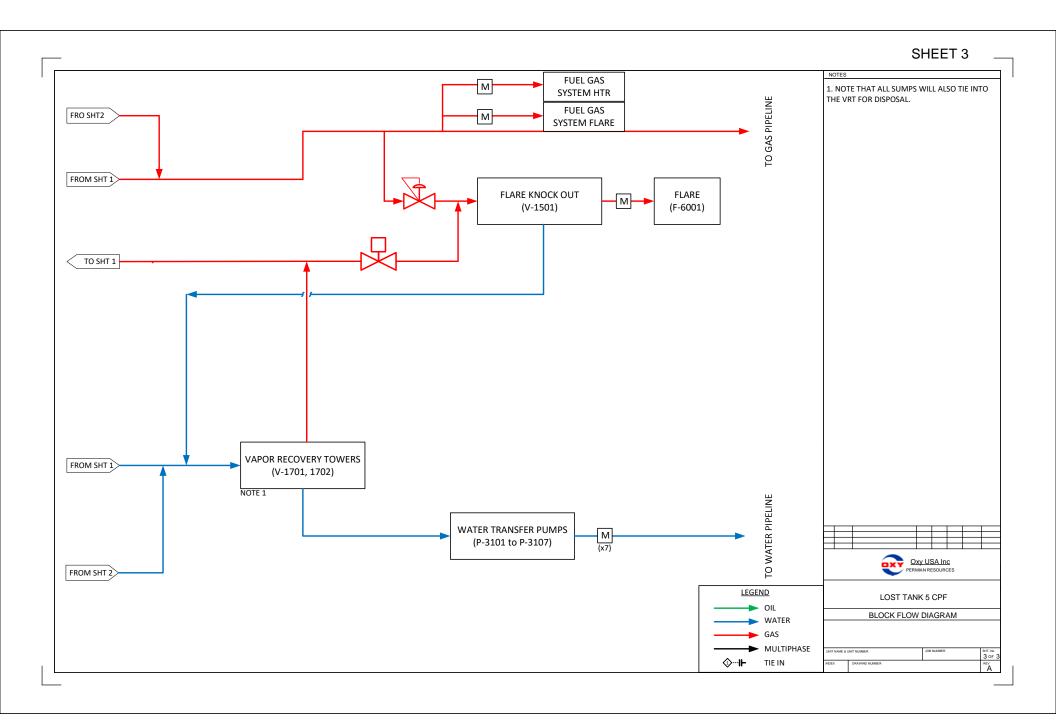

#### FACILITIES PENDING ADDITION TO PLC 844D - ORIGINAL OWNER NOTIFICATION MAILED 09/16/2024:

Lost Tank 5 CPF Train #1 (F-05-T22S-R32E)
Allocation by well test is approved per PLC 922

| LOST TANK 5 CPF TRAIN #1  | PLC 922      |
|---------------------------|--------------|
| WELL NAME                 | API          |
| GOLD LOG 4_9 FED COM 71H  | 30-025-52224 |
| GOLD LOG 4_9 FED COM 72H  | 30-025-52190 |
| GOLD LOG 4_9 FED COM 73H  | 30-025-52208 |
| GOLD LOG 4_9 FED COM 74H  | 30-025-52191 |
| GOLD LOG 4_9 FED COM 311H | 30-025-52225 |
| GOLD LOG 4_9 FED COM 313H | 30-025-52192 |
| GOLD LOG 4_9 FED COM 32H  | 30-025-52187 |
| GOLD LOG 4_9 FED COM 33H  | 30-025-52188 |
| GOLD LOG 4_9 FED COM 34H  | 30-025-52189 |
| GOLD LOG 4_9 FED COM 35H  | 30-025-52186 |

Lost Tank 5 CPF Train #2 (F-05-T22S-R32E)
Allocation by well test is approved per PLC 932

| LOST TANK 5 CPF TRAIN #2          | PLC 932      |
|-----------------------------------|--------------|
| WELL NAME                         | API          |
| REGAL LAGER 31 19 FEDERAL COM 34H | 30-025-52491 |
| REGAL LAGER 31 19 FEDERAL COM 35H | 30-025-52492 |
| REGAL LAGER 31 19 FEDERAL COM 36H | 30-025-52493 |
| REGAL LAGER 31 19 FEDERAL COM 31H | 30-025-52488 |
| REGAL LAGER 31 19 FEDERAL COM 32H | 30-025-52489 |
| REGAL LAGER 31 19 FEDERAL COM 33H | 30-025-52490 |
| REGAL LAGER 31 19 FEDERAL COM 71H | 30-025-52620 |
| REGAL LAGER 31 19 FEDERAL COM 72H | 30-025-52513 |
| REGAL LAGER 31 19 FEDERAL COM 73H | 30-025-52514 |
| REGAL LAGER 31 19 FEDERAL COM 74H | 30-025-52515 |