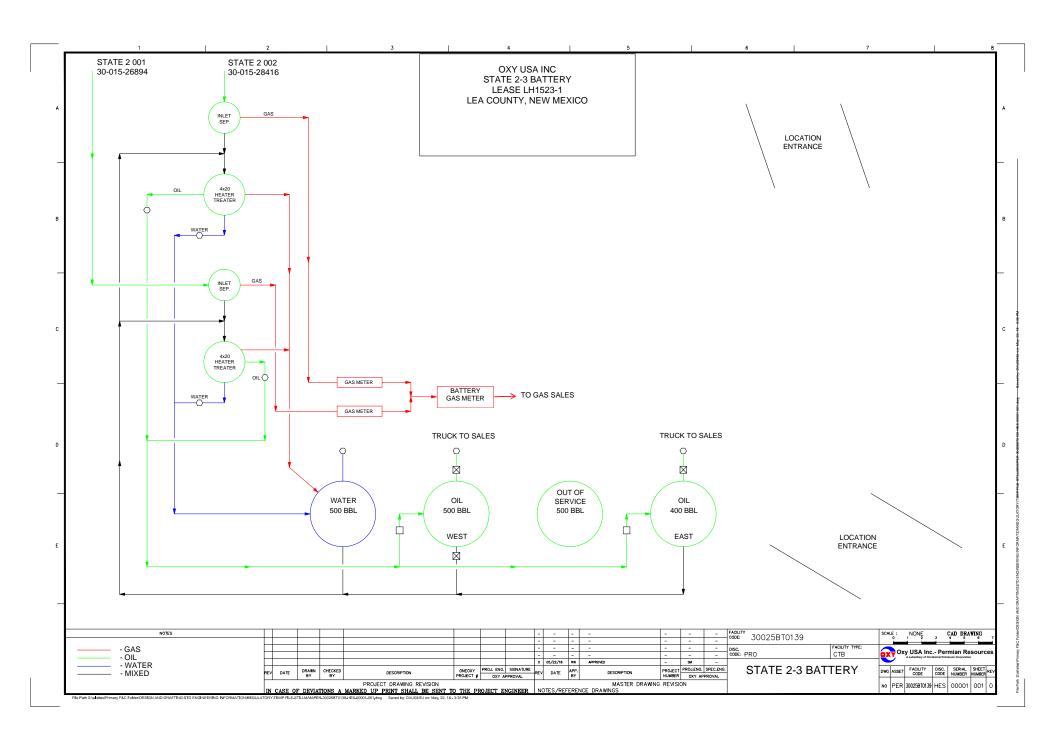

#### State 2-3 Battery (I 02 T22S R31E)

#### Wells are in same lease and pool, so a Commingle Permit is not required at individual facility

| STATE 2-3 BATTERY | WELLS IN SAME LEASE & POOL - NOT A COMMINGLE |                     |           |         |  |
|-------------------|----------------------------------------------|---------------------|-----------|---------|--|
| WELL NAME         | АРІ                                          | POOL                | POOL CODE | LEASE   |  |
| STATE 2 004       | 30-015-28456                                 | LOST TANK; DELAWARE | 40299     |         |  |
| STATE 2 001       | 30-015-26894                                 | LOST TANK; DELAWARE | 40299     | LH15231 |  |
| STATE 2 002       | 30-015-28416                                 | LOST TANK; DELAWARE | 40299     |         |  |