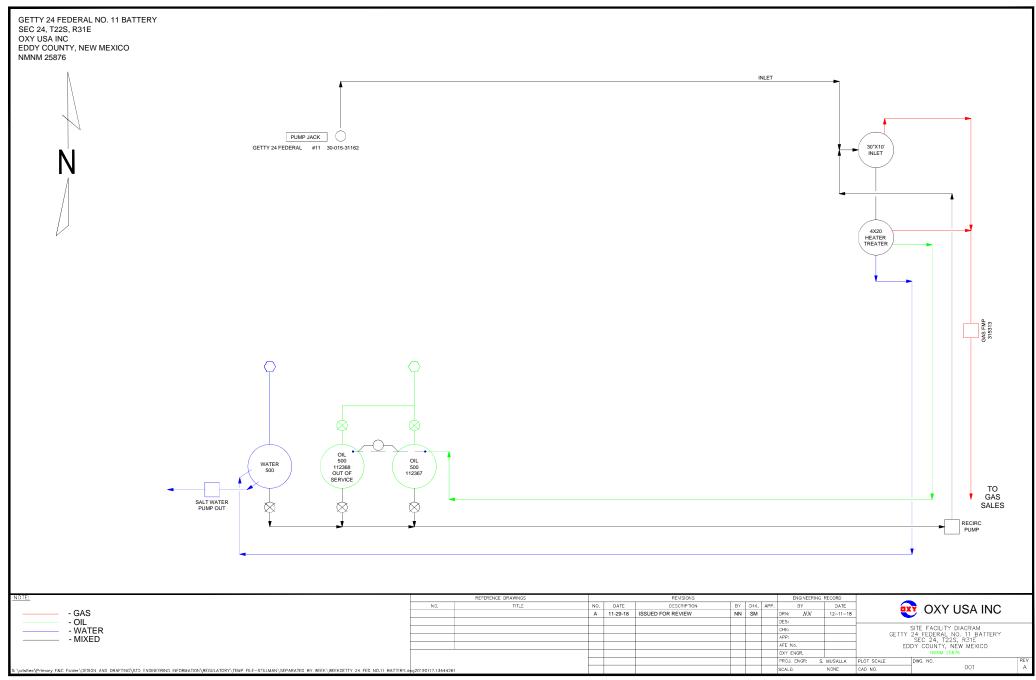

#### Getty 24 Federal 011 Battery (I 24 T22S R31E)

Single well battery, so not a commingle

| GETTY 24 FEDERAL 011 BATTERY | SINGLE WELL BATTERY SO NOT A COMMINGLE |                            |       |            |
|------------------------------|----------------------------------------|----------------------------|-------|------------|
| WELL NAME                    | API                                    | LEASE                      |       |            |
| GETTY 24 FEDERAL 011         | 30-015-31162                           | LIVINGSTON RIDGE; DELAWARE | 39360 | NMNM025876 |