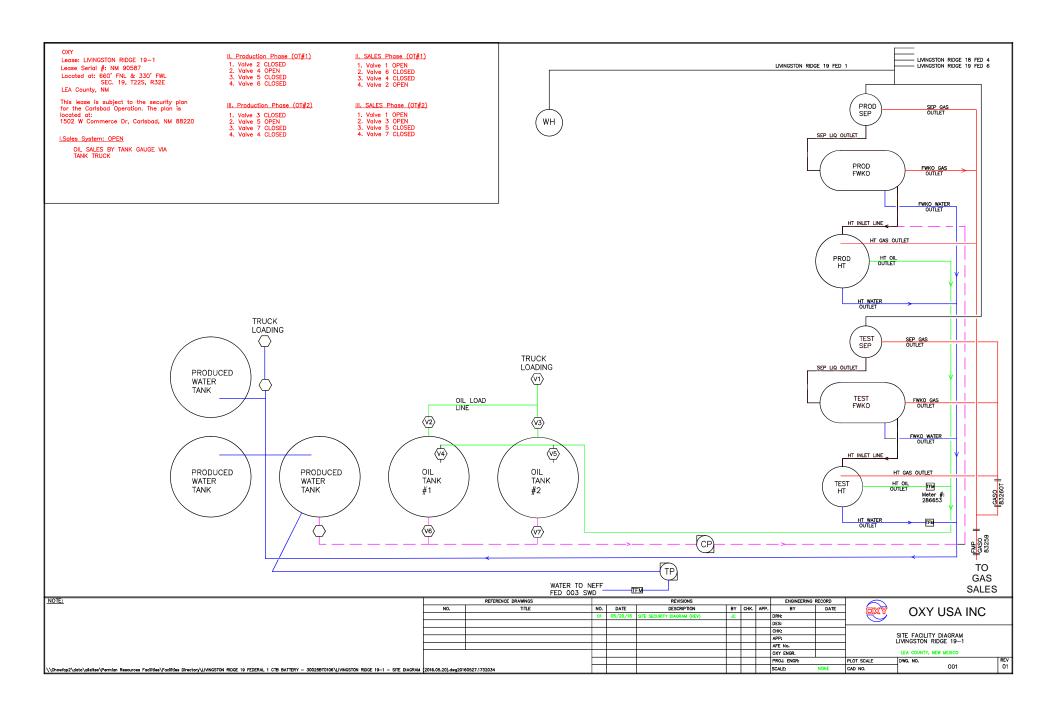

#### Livingston 19 Battery (D 19 T22S R32E)

Wells are in same lease and pool, so a Commingle Permit is not required at individual facility

| LIVINGSTON 19 BATTERY           |              | WELLS IN SAME LEASE & POOL - NOT | A COMMINGL | E          |
|---------------------------------|--------------|----------------------------------|------------|------------|
| WELL NAME                       | API          | POOL                             | POOL CODE  | LEASE      |
| LIVINGSTON RIDGE 18 FEDERAL 004 | 30-025-36012 | LIVINGSTON RIDGE; DELAWARE, EAST | 39366      |            |
| LIVINGSTON RIDGE 18 FEDERAL 006 | 30-025-36295 | LIVINGSTON RIDGE; DELAWARE, EAST | 39366      | NMNM090587 |
| LIVINGSTON RIDGE 19 FEDERAL 001 | 30-025-35960 | LIVINGSTON RIDGE; DELAWARE, EAST | 39366      |            |