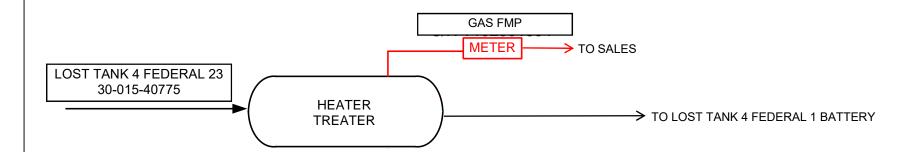

Lost Tank 4 Federal 1 Battery (C 04 T22S R31E) Allocation by well test approved per PLC 930

| LOST TANK 4 FEDERAL 1 BATTERY | PLC 930      |
|-------------------------------|--------------|
| WELL NAME                     | API          |
| *LOST TANK 4 FEDERAL 020      | 30-015-34918 |
| *LOST TANK 4 FEDERAL 023      | 30-015-40775 |
| LOST TANK 4 FEDERAL 001       | 30-015-28727 |
| LOST TANK 4 FEDERAL 002       | 30-015-29611 |
| LOST TANK 4 FEDERAL 003       | 30-015-29617 |
| LOST TANK 4 FEDERAL 005       | 30-015-29732 |
| LOST TANK 4 FEDERAL 006       | 30-015-29733 |
| LOST TANK 4 FEDERAL 007       | 30-015-30414 |
| LOST TANK 4 FEDERAL 008       | 30-015-37923 |
| LOST TANK 4 FEDERAL 009       | 30-015-37953 |
| LOST TANK 4 FEDERAL 011       | 30-015-37954 |
| LOST TANK 4 FEDERAL 012       | 30-015-37955 |
| LOST TANK 4 FEDERAL 013       | 30-015-37956 |
| LOST TANK 4 FEDERAL 014       | 30-015-37893 |
| LOST TANK 4 FEDERAL 015       | 30-015-37894 |
| LOST TANK 4 FEDERAL 016       | 30-015-37957 |
| LOST TANK 4 FEDERAL 017       | 30-015-37958 |
| LOST TANK 4 FEDERAL 018       | 30-015-37895 |
| LOST TANK 4 FEDERAL 019       | 30-015-37896 |

<sup>\*</sup>Oil will be allocated by well test; gas is measured separately through an individual sales-quality orifice meter at each well