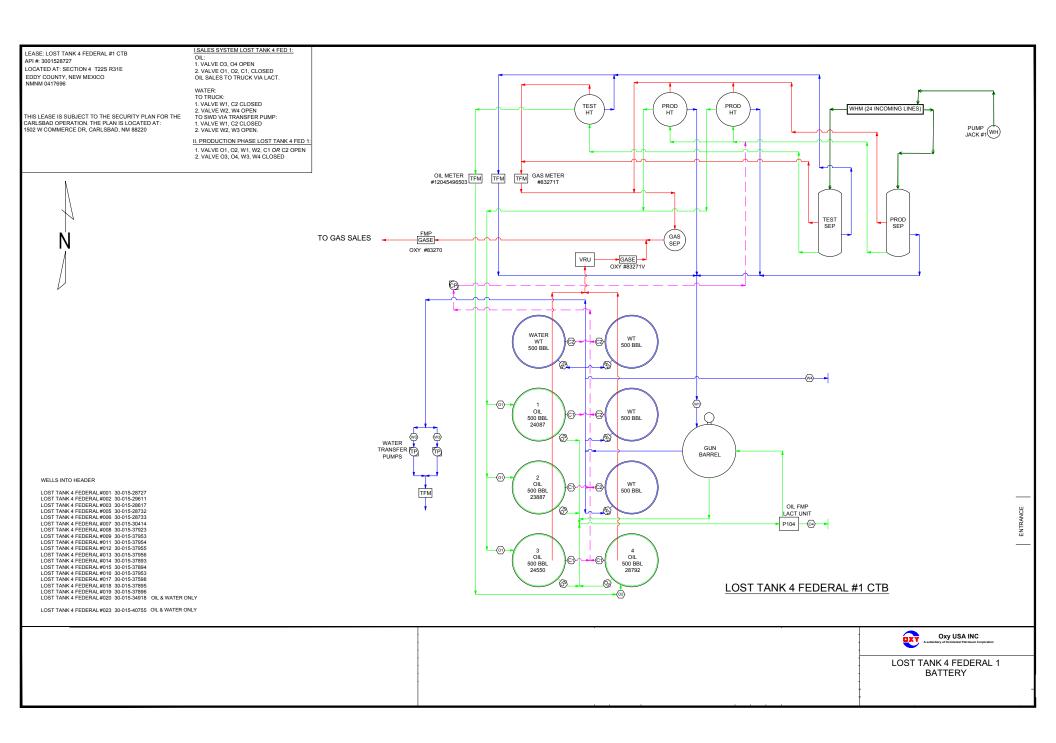

Lost Tank 4 Federal 1 Battery (C 04 T22S R31E) Allocation by well test approved per PLC 930

| LOST TANK 4 FEDERAL 1 BATTERY | PLC 930      |
|-------------------------------|--------------|
| WELL NAME                     | API          |
| *LOST TANK 4 FEDERAL 020      | 30-015-34918 |
| *LOST TANK 4 FEDERAL 023      | 30-015-40775 |
| LOST TANK 4 FEDERAL 001       | 30-015-28727 |
| LOST TANK 4 FEDERAL 002       | 30-015-29611 |
| LOST TANK 4 FEDERAL 003       | 30-015-29617 |
| LOST TANK 4 FEDERAL 005       | 30-015-29732 |
| LOST TANK 4 FEDERAL 006       | 30-015-29733 |
| LOST TANK 4 FEDERAL 007       | 30-015-30414 |
| LOST TANK 4 FEDERAL 008       | 30-015-37923 |
| LOST TANK 4 FEDERAL 009       | 30-015-37953 |
| LOST TANK 4 FEDERAL 011       | 30-015-37954 |
| LOST TANK 4 FEDERAL 012       | 30-015-37955 |
| LOST TANK 4 FEDERAL 013       | 30-015-37956 |
| LOST TANK 4 FEDERAL 014       | 30-015-37893 |
| LOST TANK 4 FEDERAL 015       | 30-015-37894 |
| LOST TANK 4 FEDERAL 016       | 30-015-37957 |
| LOST TANK 4 FEDERAL 017       | 30-015-37958 |
| LOST TANK 4 FEDERAL 018       | 30-015-37895 |
| LOST TANK 4 FEDERAL 019       | 30-015-37896 |

<sup>\*</sup>Oil will be allocated by well test; gas is measured separately through an individual sales-quality orifice meter at each well