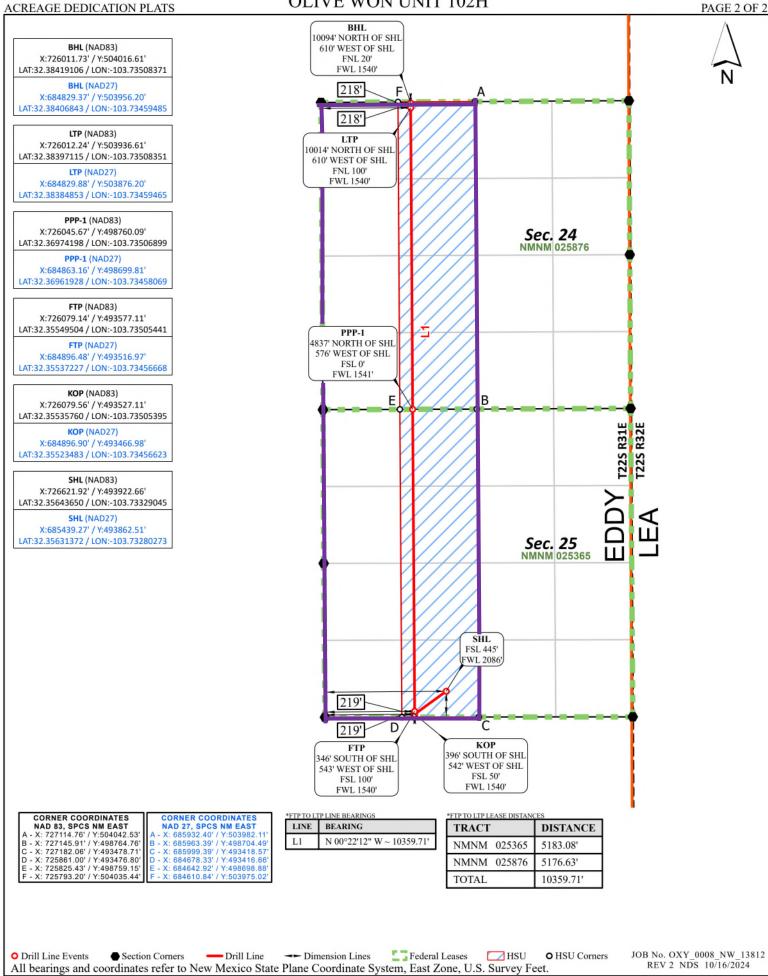

# **OLIVE WON UNIT 102H**

PRage 5 of 16

<u>C-102</u> Submit Electronically

Via OCD Permitting