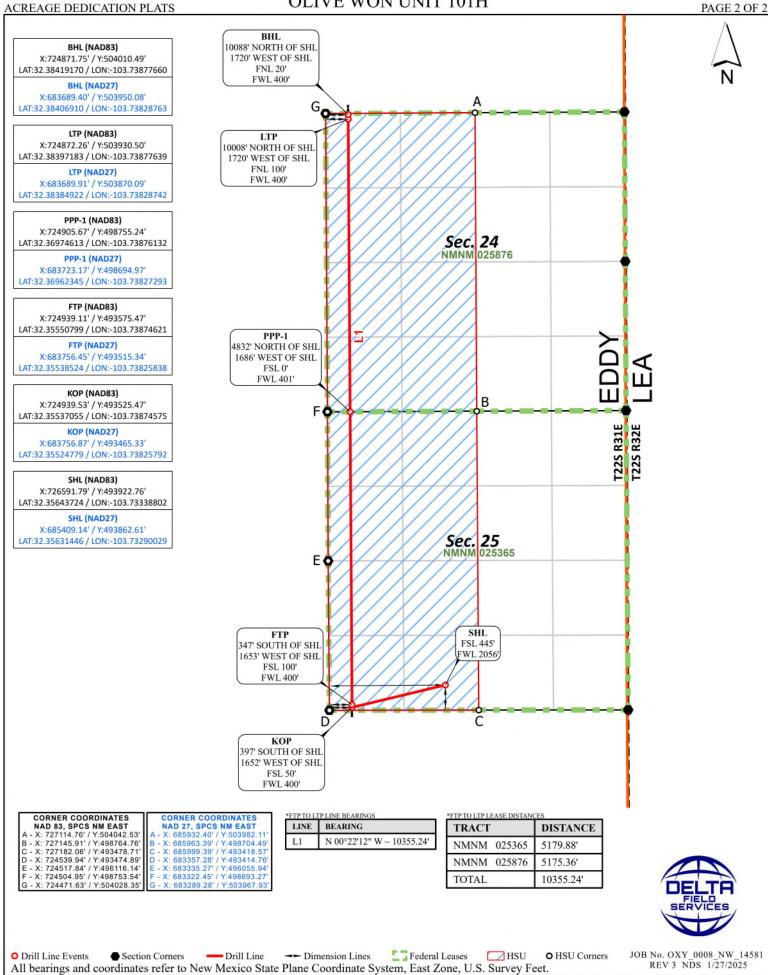

# **OLIVE WON UNIT 101H**

PRage 3 of 16

<u>C-102</u>

Submit Electronically Via OCD Permitting

# State of New Mexico Energy, Minerals, & Natural Resources Department OIL CONSERVATION DIVISION

\_\_\_\_\_PPage(4 of 16 Revised July 9, 2024 PAGE 1 OF 2

Submittal Amended Report

Type: As Drilled

|                  |                            |                     |                   |             | WELL LOCATIO                                            | N INFORMATION                                                 |          |                        |                   |                                         |              |
|------------------|----------------------------|---------------------|-------------------|-------------|---------------------------------------------------------|---------------------------------------------------------------|----------|------------------------|-------------------|-----------------------------------------|--------------|
| API Nur<br>30-01 | <sup>mber</sup><br>5-56139 |                     | Pool Code 39350   | )           |                                                         | Pool Name                                                     | N RI     | DGE;                   | BONES             | PF                                      | RING         |
| Propert          | y Code                     |                     | Property Na       | me          | OI IVE W                                                | ON UNIT                                                       |          |                        | Well Number       | 02H                                     |              |
| OGRID            | No.                        |                     | Operator Na       | me          | OLIVE W                                                 | ON UNIT                                                       |          |                        | Ground Level El   |                                         | n            |
|                  | 16696                      | 5                   |                   |             | OXY U                                                   | SA INC.                                                       |          | -                      |                   | 499'                                    |              |
| Surfac           | e Owner: [                 | State               | Fee 🗌 Tr          | ibal 🔽      | Federal                                                 | Mineral Owner: S                                              | State 🗌  | Fee                    | Tribal 🖌 Fede     | eral                                    |              |
|                  |                            |                     |                   |             | Surface                                                 | Location                                                      |          |                        |                   |                                         |              |
| UL               | Section                    | Township            | Range             | Lot         | Ft. from N/S                                            | Ft. from E/W                                                  | Latitude | (NAD83)                | Longitude (NAD8   | 33)                                     | County       |
| Ν                | 25                         | 22S                 | 31E               |             | 445' FSL                                                | 2086' FWL                                                     | 32.35    | 643650                 | -103.7332904      | 15                                      | EDDY         |
|                  |                            |                     |                   |             | Bottom Ho                                               | le Location                                                   |          |                        |                   |                                         |              |
| UL               | Section                    | Township            | Range             | Lot         | Ft. from N/S                                            | Ft. from E/W                                                  | Latitude | (NAD83)                | Longitude (NAD8   | 3)                                      | County       |
| С                | 24                         | 228                 | 31E               |             | 20' FNL                                                 | 1540' FWL                                                     | 32.384   | 419106                 | -103.7350837      | 1                                       | EDDY         |
| Dedicat          | ed Acres                   | Infill or Defin     | ing Well          | Definin     | g Well API                                              | Overlapping Spacing Unit (Y                                   | V/N)     |                        | Consolidation Coo | le                                      |              |
|                  | 40.00                      | DEFIN               | -                 |             | NDING                                                   | N                                                             |          |                        | consolidation cox |                                         |              |
| Order            | Numbers:                   |                     |                   |             |                                                         | Well setbacks are under C                                     | Common   | Ownership              | : Yes             | ] No                                    |              |
|                  |                            |                     |                   |             | Kick Off P                                              | oint (KOP)                                                    |          |                        |                   |                                         |              |
| UL               | Section                    | Township            | Range             | Lot         | Ft. from N/S                                            | Ft. from E/W                                                  | Latitude | (NAD83)                | Longitude (NAD8   | 33)                                     | County       |
| Ν                | 25                         | 228                 | 31E               |             | 50' FSL                                                 | 1540' FWL                                                     | 32.35    | 535760                 | -103.7350539      | 95                                      | EDDY         |
|                  |                            |                     |                   |             |                                                         | Point (FTP)                                                   |          |                        |                   |                                         |              |
| UL               | Section                    | Township            | Range             | Lot         | Ft. from N/S                                            | Ft. from E/W                                                  | Latitude |                        | Longitude (NAD)   |                                         | County       |
| Ν                | 25                         | 22S                 | 31E               |             | 100' FSL                                                | 1540' FWL                                                     | 32.35    | 549504                 | -103.7350544      | 1                                       | EDDY         |
|                  |                            |                     |                   |             |                                                         | Point (LTP)                                                   |          |                        |                   |                                         |              |
| UL               | Section                    | Township            | Range             | Lot         | Ft. from N/S                                            | Ft. from E/W                                                  | Latitude |                        | Longitude (NAD)   |                                         | County       |
| С                | 24                         | 228                 | 31E               |             | 100' FNL                                                | 1540' FWL                                                     | 32.383   | 397115                 | -103.7350835      | 51                                      | EDDY         |
| Unitized         | d Area or Area             | of Uniform Inter    | est               |             |                                                         |                                                               | G        | ound Floor             | Elevation         |                                         |              |
| omuzer           | arnea orrnea               | or onnorm much      | est.              | Spacin      | g Unit Type: X Horiz                                    | ontal Vertical                                                |          | ound i toor            | 3499'             |                                         |              |
|                  |                            |                     |                   |             |                                                         |                                                               |          |                        | 5177              |                                         |              |
| ODED             | ATOR CEL                   | RTIFICATIO          | NIC               |             |                                                         | SURVEYOR CERTIF                                               | ICATIO   | NIC                    |                   |                                         |              |
|                  |                            |                     |                   |             | l                                                       |                                                               |          |                        |                   |                                         | lucture of   |
| knowled          | dge and belief,            | and, if the well is | s a vertical or a | directional | complete to the best of my well, that this organization | I hereby certify that the well<br>actual surveys made by me o |          |                        |                   |                                         |              |
|                  |                            |                     |                   |             | e land including the this location pursuant to a        | the best of my belief.                                        |          |                        |                   |                                         |              |
| contrac          | t with an owne             | r of a working in   | terest or unlea   | sed minera  | l interest, or to a voluntary tered by the division.    | · · ·                                                         |          |                        |                   |                                         |              |
|                  |                            |                     |                   |             |                                                         |                                                               | 15       | ND P.S                 | HOP               |                                         |              |
|                  |                            |                     |                   |             | ation has received the<br>inleased mineral interest in  |                                                               | 14       | N MEL                  |                   |                                         |              |
|                  |                            |                     |                   |             | the well's completed<br>from the division.              |                                                               |          | ×                      | 101               |                                         |              |
|                  |                            |                     |                   |             |                                                         | (                                                             | al       | 2165                   | 3) Dort           |                                         |              |
| Signa            | ture                       | Guíd                | Date              | 9/25        |                                                         | 7                                                             | 181      | KS                     | mong 2            |                                         |              |
| 0                |                            |                     | Date              |             |                                                         | 0                                                             | 13       | VONAL                  | R                 |                                         |              |
|                  | ssa Guid<br>ed Name        | ry                  |                   |             |                                                         |                                                               | 1        | ONAL                   | 50.               |                                         |              |
| Printe           | a mame                     |                     |                   |             |                                                         | S                                                             | DC .     | 10                     |                   |                                         |              |
|                  |                            | ry@oxy.co           | m                 |             |                                                         | Signature and Seal of<br>Certificate Number                   | Professi | onal Surv<br>Date of S | -                 |                                         |              |
| Emai             | l Address                  |                     |                   |             |                                                         |                                                               | 653      | Date of a              |                   | RER -                                   | 22, 2024     |
|                  |                            |                     |                   |             |                                                         | 21                                                            | <i></i>  |                        | 00101             | , , , i i i i i i i i i i i i i i i i i | , <u>_</u> T |