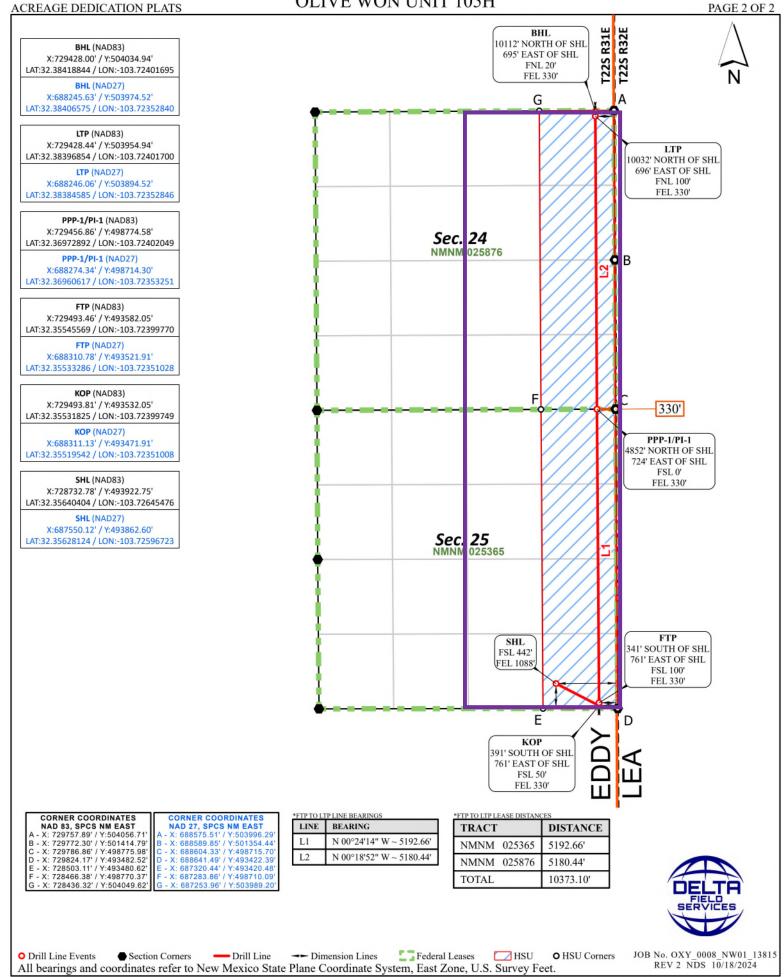

# State of New Mexico Energy, Minerals, & Natural Resources Department OIL CONSERVATION DIVISION

\_\_\_\_\_PPage(4 of 16 Revised July 9, 2024 PAGE 1 OF 2

Submittal Amended Report

Type: As Drilled

|                  |                            |                     |                   |             | WELL LOCATIO                                            | N INFORMATION                                                 |          |                        |                   |                                         |              |
|------------------|----------------------------|---------------------|-------------------|-------------|---------------------------------------------------------|---------------------------------------------------------------|----------|------------------------|-------------------|-----------------------------------------|--------------|
| API Nur<br>30-01 | <sup>mber</sup><br>5-56139 |                     | Pool Code 39350   | )           |                                                         | Pool Name                                                     | N RI     | DGE;                   | BONES             | PF                                      | RING         |
| Propert          | y Code                     |                     | Property Na       | me          | OI IVE W                                                | ON UNIT                                                       |          |                        | Well Number       | 02H                                     |              |
| OGRID            | No.                        |                     | Operator Na       | me          | OLIVE W                                                 | ON UNIT                                                       |          |                        | Ground Level El   |                                         | n            |
|                  | 16696                      | 5                   |                   |             | OXY U                                                   | SA INC.                                                       |          | -                      |                   | 499'                                    |              |
| Surfac           | e Owner: [                 | State               | Fee 🗌 Tr          | ibal 🔽      | Federal                                                 | Mineral Owner: S                                              | State 🗌  | Fee                    | Tribal 🖌 Fede     | eral                                    |              |
|                  |                            |                     |                   |             | Surface                                                 | Location                                                      |          |                        |                   |                                         |              |
| UL               | Section                    | Township            | Range             | Lot         | Ft. from N/S                                            | Ft. from E/W                                                  | Latitude | (NAD83)                | Longitude (NAD8   | 33)                                     | County       |
| Ν                | 25                         | 22S                 | 31E               |             | 445' FSL                                                | 2086' FWL                                                     | 32.35    | 643650                 | -103.7332904      | 15                                      | EDDY         |
|                  |                            |                     |                   |             | Bottom Ho                                               | le Location                                                   |          |                        |                   |                                         |              |
| UL               | Section                    | Township            | Range             | Lot         | Ft. from N/S                                            | Ft. from E/W                                                  | Latitude | (NAD83)                | Longitude (NAD8   | 3)                                      | County       |
| С                | 24                         | 228                 | 31E               |             | 20' FNL                                                 | 1540' FWL                                                     | 32.384   | 419106                 | -103.7350837      | 1                                       | EDDY         |
| Dedicat          | ed Acres                   | Infill or Defin     | ing Well          | Definin     | g Well API                                              | Overlapping Spacing Unit (Y                                   | V/N)     |                        | Consolidation Coo | le                                      |              |
|                  | 40.00                      | DEFIN               | -                 |             | NDING                                                   | N                                                             |          |                        | consolidation cox |                                         |              |
| Order            | Numbers:                   |                     |                   |             |                                                         | Well setbacks are under C                                     | Common   | Ownership              | : Yes             | ] No                                    |              |
|                  |                            |                     |                   |             | Kick Off P                                              | oint (KOP)                                                    |          |                        |                   |                                         |              |
| UL               | Section                    | Township            | Range             | Lot         | Ft. from N/S                                            | Ft. from E/W                                                  | Latitude | (NAD83)                | Longitude (NAD8   | 33)                                     | County       |
| Ν                | 25                         | 228                 | 31E               |             | 50' FSL                                                 | 1540' FWL                                                     | 32.35    | 535760                 | -103.7350539      | 95                                      | EDDY         |
|                  |                            |                     |                   |             |                                                         | Point (FTP)                                                   |          |                        |                   |                                         |              |
| UL               | Section                    | Township            | Range             | Lot         | Ft. from N/S                                            | Ft. from E/W                                                  | Latitude |                        | Longitude (NAD)   |                                         | County       |
| Ν                | 25                         | 22S                 | 31E               |             | 100' FSL                                                | 1540' FWL                                                     | 32.35    | 549504                 | -103.7350544      | 1                                       | EDDY         |
|                  |                            |                     |                   |             |                                                         | Point (LTP)                                                   |          |                        |                   |                                         |              |
| UL               | Section                    | Township            | Range             | Lot         | Ft. from N/S                                            | Ft. from E/W                                                  | Latitude |                        | Longitude (NAD)   |                                         | County       |
| С                | 24                         | 228                 | 31E               |             | 100' FNL                                                | 1540' FWL                                                     | 32.383   | 397115                 | -103.7350835      | 51                                      | EDDY         |
| Unitized         | d Area or Area             | of Uniform Inter    | est               |             |                                                         |                                                               | G        | ound Floor             | Elevation         |                                         |              |
| omuzer           | arnea orrnea               | or onnorm much      | est.              | Spacin      | g Unit Type: X Horiz                                    | ontal Vertical                                                |          | ound i toor            | 3499'             |                                         |              |
|                  |                            |                     |                   |             |                                                         |                                                               |          |                        | 5177              |                                         |              |
| ODED             | ATOR CEL                   | RTIFICATIO          | NIC               |             |                                                         | SURVEYOR CERTIF                                               | ICATIO   | NIC                    |                   |                                         |              |
|                  |                            |                     |                   |             | l                                                       |                                                               |          |                        |                   |                                         | lucture of   |
| knowled          | dge and belief,            | and, if the well is | s a vertical or a | directional | complete to the best of my well, that this organization | I hereby certify that the well<br>actual surveys made by me o |          |                        |                   |                                         |              |
|                  |                            |                     |                   |             | e land including the this location pursuant to a        | the best of my belief.                                        |          |                        |                   |                                         |              |
| contrac          | t with an owne             | r of a working in   | terest or unlea   | sed minera  | l interest, or to a voluntary tered by the division.    | · · ·                                                         |          |                        |                   |                                         |              |
|                  |                            |                     |                   |             |                                                         |                                                               | 15       | ND P.S                 | HOP               |                                         |              |
|                  |                            |                     |                   |             | ation has received the<br>inleased mineral interest in  |                                                               | 14       | N MEL                  |                   |                                         |              |
|                  |                            |                     |                   |             | the well's completed<br>from the division.              |                                                               |          | ×                      | 101               |                                         |              |
|                  |                            |                     |                   |             |                                                         | (                                                             | al       | 2165                   | 3) Dort           |                                         |              |
| Signa            | ture                       | Guíd                | Date              | 9/25        |                                                         | 7                                                             | 181      | KS                     | mong 2            |                                         |              |
| 0                |                            |                     | Date              |             |                                                         | 0                                                             | 13       | VONAL                  | R                 |                                         |              |
|                  | ssa Guid<br>ed Name        | ry                  |                   |             |                                                         |                                                               | 1        | ONAL                   | 50.               |                                         |              |
| Printe           | a mame                     |                     |                   |             |                                                         | S                                                             | DC .     | 10                     |                   |                                         |              |
|                  |                            | ry@oxy.co           | m                 |             |                                                         | Signature and Seal of<br>Certificate Number                   | Professi | onal Surv<br>Date of S | -                 |                                         |              |
| Emai             | l Address                  |                     |                   |             |                                                         |                                                               | 653      | Date of a              |                   | RER -                                   | 22, 2024     |
|                  |                            |                     |                   |             |                                                         | 21                                                            | <i></i>  |                        | 00101             | , , , i i i i i i i i i i i i i i i i i | , <u>_</u> T |