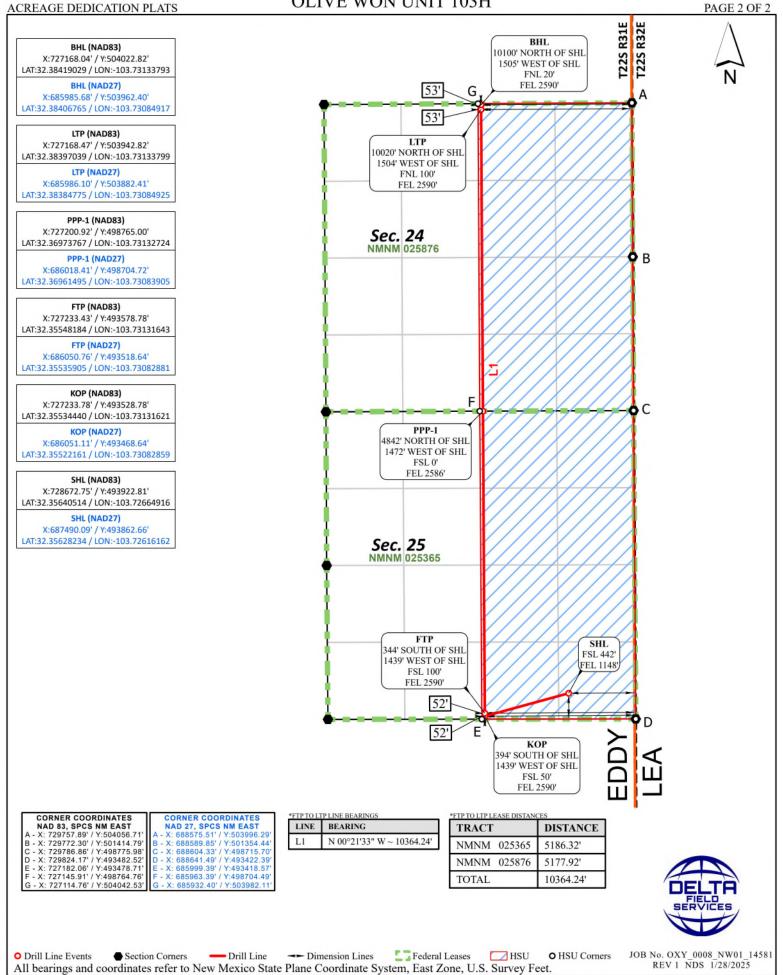

|           |                   |
| Emai     | l Address        |                     |                 |              |                                                               | Certificate Number                                  | 1652       | Date of S     |                   | LADV      | 21 2025           |
| 1        |                  |                     |                 |              |                                                               | 1 2.                                                | 1653       |               | JANU              | JAKI .    | 31, 2025          |

Released to Imaging: 4/17/2025 12:08:52 PM mpletion until all interests have been consolidated or a non-standard unit has been approved by the division.

# **OLIVE WON UNIT 103H**



<u>C-102</u> Submit Electronically

Via OCD Permitting

# State of New Mexico Energy, Minerals, & Natural Resources Department OIL CONSERVATION DIVISION

WELL LOCATION INFORMATION

\_\_\_\_\_PPage 8 of 16 Revised July 9, 2024

PAGE 1 OF 2 Submittal Type: As Drilled

| API Nu<br>30-01   | <sup>mber</sup><br>5-56142       |