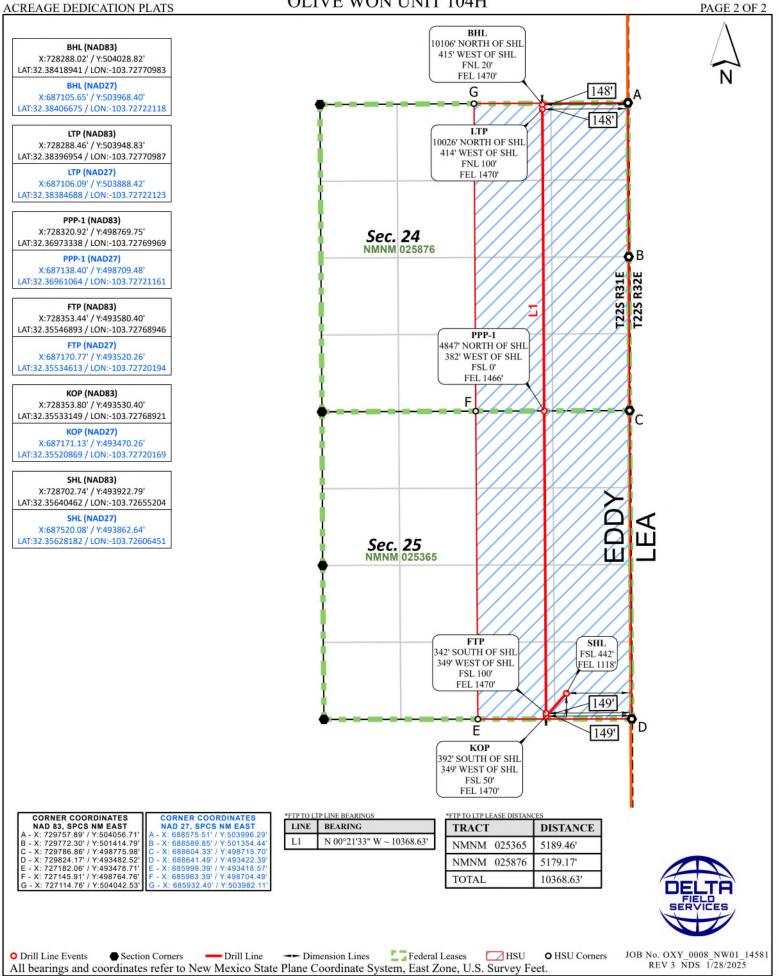

| 12.00.51                            | DM                           |                                                         | 2                                                           | 1055         |           | JANUARI J            | 1,2023 |

Released to Imaging: 4/17/2025 12:08:52 PM pletion until all interests have been consolidated or a non-standard unit has been approved by the division.

# **OLIVE WON UNIT 104H**



C-102

Submit Electronically Via OCD Permitting

# State of New Mexico Energy, Minerals, & Natural Resources Department OIL CONSERVATION DIVISION

WELL LOCATION INFORMATION

\_ Page 10 of 16 Revised July 9, 2024

PAGE 1 OF 2 Initial Submittal Submittal Amended Report Type: As Drilled

| API Nur    |                  |                   | Pool Code        |             |                                                           | Pool Name                                          |                   |               |                           |              |
|------------|------------------|-------------------|------------------|-------------|-----------------------------------------------------------|----------------------------------------------------|-------------------|--------------