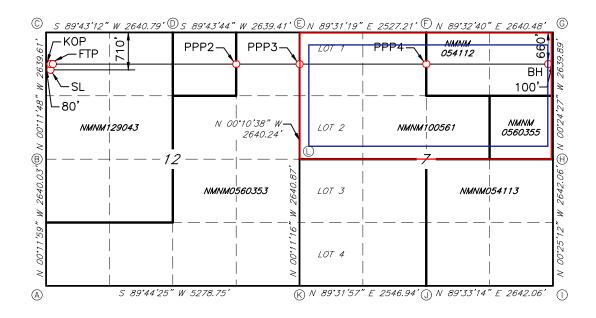

# ZEKE 12/7 FED COM #611H

# <u>GEODETIC DATA</u> NAD 83 GRID - NM

SURFACE LOCATION (SL) N: 611400.7 - E: 664259.8

> LAT: 32.6801489° N LONG: 103.9338185° W

<u>KICK OFF POINT (KOP)</u> 660' FNL - 10' FWL SEC. 12 N: 611450.3 - E: 664189.6

LAT: 32.6802860° N LONG: 103.9340460° W

FIRST TAKE POINT (FTP) 660' FNL - 100' FWL SEC. 1 N: 611450.8 - E: 664279.6 12

> LAT: 32.6802863° N LONG: 103.9337535° W

PROPOSED PENETRATION POINT 2 (PPP2) 654' FNL - 1320' FEL SEC. 12 N: 611475.7 - E: 668139.0

> LAT: 32.6803143° N LONG: 103.9212101° W

PROPOSED PENETRATION POINT 3 (PPP3)
651' FNL - 0' FWL SEC. 7
N: 611484.2 - E: 669458.3

LAT: 32.6803235° N LONG: 103.9169220° W

PROPOSED PENETRATION POINT 4 (PPP4) 656' FNL - 2530' FWL SEC. N: 611500.6 - E: 671987.4

LAT: 32.6803409° N

LONG: 103.9087022° W

BOTTOM HOLE (BH) N: 611517.0 - E: 674527.3

LAT: 32.6803578° N LONG: 103.9004469° W CORNER DATA
NAD 83 GRID - NM EAST

A: FOUND BRASS CAP "1916" N: 606831.8 - E: 664195.6

B: FOUND BRASS CAP "1916" N: 609471.2 - E: 664186.4

C: FOUND BRASS CAP "1916" N: 612110.1 - E: 664177.4

D: FOUND BRASS CAP "1916" N: 612123.0 - E: 666817.5

E: FOUND BRASS CAP "1916"

N: 612135.5 - E: 669456.3 F: FOUND BRASS CAP "1916"

N: 612156.6 - E: 671982.8 G: FOUND BRASS CAP "1916"

N: 612177.6 - E: 674622.6 H: FOUND BRASS CAP "1916"

N: 609538.4 - E: 674641.4

I: FOUND BRASS CAP "1916" N: 606897.0 - E: 674660.7

J: FOUND BRASS CAP "1916" N: 606876.5 - E: 672019.4

K: FOUND BRASS CAP "1916" N: 606855.7 - E: 669473.1

L: FOUND BRASS CAP "1916" N: 609495.9 - E: 669464.4

| Energy, Minerals & 1                                                                                                                                                                                                                                                                                                                                                                                                                                                                                                                                                                                                                                                                                                                                                                                                                                    |                              |                                       |             | erals & Natu                                                  | ew Mexico<br>ral Resources Dep<br>TION DIVISION |                           |                                                      |                                                      | Revised J                      | tal                  |                    |  |  |
|---------------------------------------------------------------------------------------------------------------------------------------------------------------------------------------------------------------------------------------------------------------------------------------------------------------------------------------------------------------------------------------------------------------------------------------------------------------------------------------------------------------------------------------------------------------------------------------------------------------------------------------------------------------------------------------------------------------------------------------------------------------------------------------------------------------------------------------------------------|------------------------------|---------------------------------------|-------------|---------------------------------------------------------------|-------------------------------------------------|---------------------------|------------------------------------------------------|------------------------------------------------------|--------------------------------|----------------------|--------------------|--|--|
|                                                                                                                                                                                                                                                                                                                                                                                                                                                                                                                                                                                                                                                                                                                                                                                                                                                         |                              | 5                                     |             |                                                               |                                                 |                           |                                                      | Subm<br>Type                                         |                                | ☐ Amended Rep        | ort                |  |  |
|                                                                                                                                                                                                                                                                                                                                                                                                                                                                                                                                                                                                                                                                                                                                                                                                                                                         |                              |                                       |             |                                                               |                                                 |                           |                                                      |                                                      |                                | ☐ As Drilled         |                    |  |  |
|                                                                                                                                                                                                                                                                                                                                                                                                                                                                                                                                                                                                                                                                                                                                                                                                                                                         |                              |                                       | T. 16.1     |                                                               | WELL LOCA                                       | ATION INFORMATION         | ON                                                   |                                                      |                                |                      |                    |  |  |
| API Nu                                                                                                                                                                                                                                                                                                                                                                                                                                                                                                                                                                                                                                                                                                                                                                                                                                                  | mber                         |                                       | Pool Code   | 97056                                                         |                                                 | Pool Name HAC             | KBERRY E                                             | ONE SPRI                                             | NG                             |                      |                    |  |  |
| Propert                                                                                                                                                                                                                                                                                                                                                                                                                                                                                                                                                                                                                                                                                                                                                                                                                                                 | y Code                       |                                       | Property Na | ame                                                           | ZEKE                                            | 12/7 FED C                | OM                                                   |                                                      | Well                           | l Number             | 613H               |  |  |
| OGRID                                                                                                                                                                                                                                                                                                                                                                                                                                                                                                                                                                                                                                                                                                                                                                                                                                                   | No. 14                       | 744                                   | Operator Na | ame                                                           | MEWBOUI                                         | RNE OIL COM               | PANY                                                 |                                                      | Grou                           | and Level Elevation  | 3469'              |  |  |
| Surface                                                                                                                                                                                                                                                                                                                                                                                                                                                                                                                                                                                                                                                                                                                                                                                                                                                 | Owner:                       | State Fee                             | Tribal 🔼 F  | ederal                                                        |                                                 | Mineral Owner:            | ☐ State ☐                                            | Fee Tribal                                           | □Fe                            | deral                |                    |  |  |
|                                                                                                                                                                                                                                                                                                                                                                                                                                                                                                                                                                                                                                                                                                                                                                                                                                                         |                              |                                       |             |                                                               | Su                                              | rface Location            |                                                      |                                                      |                                |                      |                    |  |  |
| UL                                                                                                                                                                                                                                                                                                                                                                                                                                                                                                                                                                                                                                                                                                                                                                                                                                                      | Section                      | Township                              | Range       | Lot                                                           | Ft. from N/S                                    | Ft. from E/W              | Latitude                                             |                                                      | Long                           | gitude               | County             |  |  |
| D                                                                                                                                                                                                                                                                                                                                                                                                                                                                                                                                                                                                                                                                                                                                                                                                                                                       | 12                           | 19S                                   | 30E         |                                                               | 730 FN                                          | L 80 FWL                  | 32.680                                               | 00939°N                                              | 103                            | .9338186°W           | EDDY               |  |  |
|                                                                                                                                                                                                                                                                                                                                                                                                                                                                                                                                                                                                                                                                                                                                                                                                                                                         |                              | -                                     |             |                                                               | 1                                               | m Hole Location           |                                                      |                                                      |                                |                      |                    |  |  |
| UL<br><b>H</b>                                                                                                                                                                                                                                                                                                                                                                                                                                                                                                                                                                                                                                                                                                                                                                                                                                          | Section 7                    | Township 19S                          | Range 31E   | Lot                                                           | Ft. from N/S 1980 FN                            | EL 100 FEL                | 12.676                                               | 37304°N                                              | _                              | gitude<br>.9004339°W | County <b>EDDY</b> |  |  |
|                                                                                                                                                                                                                                                                                                                                                                                                                                                                                                                                                                                                                                                                                                                                                                                                                                                         |                              |                                       |             | T_ ~ .                                                        | 4                                               |                           |                                                      |                                                      |                                |                      |                    |  |  |
| 1                                                                                                                                                                                                                                                                                                                                                                                                                                                                                                                                                                                                                                                                                                                                                                                                                                                       | cated Acres<br>13.44         | Infill or Defi                        | ning Well   | Defining                                                      | g Well API                                      | Overlapping Spa           | acing Unit (Y                                        | //N) Consoli                                         | dation                         | Code                 |                    |  |  |
| Order N                                                                                                                                                                                                                                                                                                                                                                                                                                                                                                                                                                                                                                                                                                                                                                                                                                                 | Numbers.                     | · · · · · · · · · · · · · · · · · · · |             |                                                               |                                                 | Well setbacks as          | Well setbacks are under Common Ownership: ☐ Yes ☐ No |                                                      |                                |                      |                    |  |  |
|                                                                                                                                                                                                                                                                                                                                                                                                                                                                                                                                                                                                                                                                                                                                                                                                                                                         |                              |                                       |             |                                                               | Kick                                            | Off Point (KOP)           |                                                      |                                                      |                                |                      |                    |  |  |
| UL                                                                                                                                                                                                                                                                                                                                                                                                                                                                                                                                                                                                                                                                                                                                                                                                                                                      | Section                      | Township                              | Range       | Lot                                                           | Ft. from N/S                                    | Ft. from E/W              | Latitude                                             |                                                      | Long                           | gitude               | County             |  |  |
|                                                                                                                                                                                                                                                                                                                                                                                                                                                                                                                                                                                                                                                                                                                                                                                                                                                         |                              |                                       |             |                                                               | First '                                         | Take Point (FTP)          |                                                      |                                                      |                                |                      |                    |  |  |
| UL                                                                                                                                                                                                                                                                                                                                                                                                                                                                                                                                                                                                                                                                                                                                                                                                                                                      | Section                      | Township                              | Range       | Lot                                                           | Ft. from N/S                                    | Ft. from E/W              | Latitude                                             |                                                      | Long                           | gitude               | County             |  |  |
|                                                                                                                                                                                                                                                                                                                                                                                                                                                                                                                                                                                                                                                                                                                                                                                                                                                         |                              | _                                     |             |                                                               |                                                 |                           |                                                      |                                                      |                                |                      |                    |  |  |
|                                                                                                                                                                                                                                                                                                                                                                                                                                                                                                                                                                                                                                                                                                                                                                                                                                                         | -                            | <u> </u>                              |             |                                                               | Last                                            | Take Point (LTP)          |                                                      |                                                      |                                |                      |                    |  |  |
| UL                                                                                                                                                                                                                                                                                                                                                                                                                                                                                                                                                                                                                                                                                                                                                                                                                                                      | Section                      | Township                              | Range       | Lot                                                           | Ft. from N/S                                    | Ft. from E/W              | Latitude                                             |                                                      | Long                           | gitude               | County             |  |  |
|                                                                                                                                                                                                                                                                                                                                                                                                                                                                                                                                                                                                                                                                                                                                                                                                                                                         |                              |                                       |             |                                                               |                                                 |                           |                                                      |                                                      |                                |                      |                    |  |  |
| Unitize                                                                                                                                                                                                                                                                                                                                                                                                                                                                                                                                                                                                                                                                                                                                                                                                                                                 | d Area or Ar                 | ea of Uniform                         | Interest    | Spacing                                                       | Unit Type  Ho                                   | orizontal   Vertical      | (                                                    | Ground Floor                                         | Elevat                         | tion:                |                    |  |  |
|                                                                                                                                                                                                                                                                                                                                                                                                                                                                                                                                                                                                                                                                                                                                                                                                                                                         |                              |                                       |             |                                                               |                                                 | 1                         | <b>'</b>                                             |                                                      |                                |                      |                    |  |  |
| OPER.                                                                                                                                                                                                                                                                                                                                                                                                                                                                                                                                                                                                                                                                                                                                                                                                                                                   | ATOR CER                     | TIFICATIONS                           | 3           |                                                               |                                                 | SURVEYOR CEI              | RTIFICATIO                                           | ONS                                                  |                                |                      |                    |  |  |
| I hereby certify that the information contained herein is true and complete to the best of my knowledge and belief, and, if the well is a vertical or directional well, that this organization either owns a working interest or unleased mineral interest in the land including the proposed bottom hole location or has a right to drill this well at this location pursuant to a contract with an owner of a working interest or unleased mineral interest, or to a voluntary pooling agreement or a compulsory pooling order heretofore entered by the division.  If this well is a horizontal well, I further certify that this organization has received the consent of at least one lessee or owner of a working interest or unleased mineral interest in each tract (in the target pool or formation) in which any part of the well's completed |                              |                                       |             | I hereby certify that t<br>surveys made by me t<br>my belief. | under my super                                  | MEN MEN                   | une sai                                              | as plotted from field no<br>me is true and correct t | tes of actual<br>o the best of |                      |                    |  |  |
| _                                                                                                                                                                                                                                                                                                                                                                                                                                                                                                                                                                                                                                                                                                                                                                                                                                                       | will be located<br>Budley CE | or obtained a con                     |             | g order from<br>10-25                                         | ine aivision.                                   |                           |                                                      | SS/ONAL                                              | SUP                            |                      |                    |  |  |
| Signature                                                                                                                                                                                                                                                                                                                                                                                                                                                                                                                                                                                                                                                                                                                                                                                                                                               |                              |                                       | Date        |                                                               |                                                 | Signature and Seal of Pro | fessional Survey                                     | or                                                   |                                |                      |                    |  |  |
| В                                                                                                                                                                                                                                                                                                                                                                                                                                                                                                                                                                                                                                                                                                                                                                                                                                                       | RADLEY B                     | ISHOP                                 |             |                                                               |                                                 | / Robert 1                | 1. Hou                                               | vett                                                 |                                |                      |                    |  |  |
| Printed Na                                                                                                                                                                                                                                                                                                                                                                                                                                                                                                                                                                                                                                                                                                                                                                                                                                              |                              |                                       |             |                                                               |                                                 | Certificate Number        | Date o                                               | f Survey                                             |                                |                      |                    |  |  |
| Email Add                                                                                                                                                                                                                                                                                                                                                                                                                                                                                                                                                                                                                                                                                                                                                                                                                                               |                              | MEWBOUR                               | NE.COM      |                                                               |                                                 | 19680                     |                                                      | 1                                                    | 1/2                            | 26/2024              |                    |  |  |