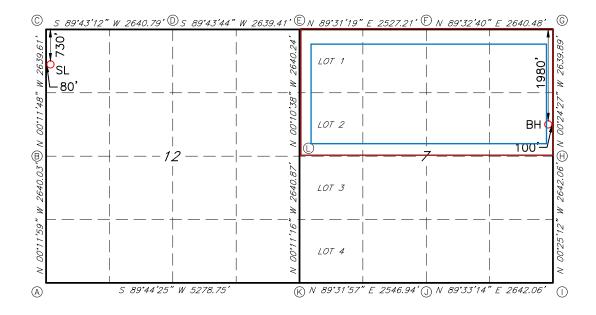

# ZEKE 12/7 FED COM #613H

NAD 83 GRID - NM EAST

<u>SURFACE LOCATION (SL)</u> N: 611380.7 - E: 664259.9

LAT: 32.6800939° N LONG: 103.9338186° W

BOTTOM HOLE (BH) N: 610197.3 - E: 674536.7

LAT: 32.6767304° N LONG: 103.9004339° W NAD 83 GRID — NM EAST

A: FOUND BRASS CAP "1916" N: 606831.8 - E: 664195.6

B: FOUND BRASS CAP "1916"

N: 609471.2 - E: 664186.4

C: FOUND BRASS CAP "1916" N: 612110.1 - E: 664177.4

D: FOUND BRASS CAP "1916"

N: 612123.0 - E: 666817.5

E: FOUND BRASS CAP "1916" N: 612135.5 - E: 669456.3

\_\_\_\_\_\_

F: FOUND BRASS CAP "1916" N: 612156.6 - E: 671982.8

G: FOUND BRASS CAP "1916"

N: 612177.6 - E: 674622.6

H: FOUND BRASS CAP "1916" N: 609538.4 - E: 674641.4

I: FOUND BRASS CAP "1916"

N: 606897.0 - E: 674660.7

J: FOUND BRASS CAP "1916" N: 606876.5 - E: 672019.4

K: FOUND BRASS CAP "1916"

N: 606855.7 - E: 669473.1

L: FOUND BRASS CAP "1916"

N: 609495.9 - E: 669464.4