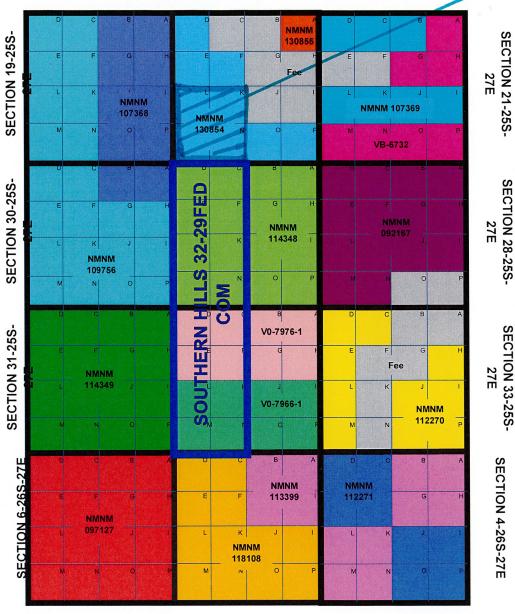

#### **ADMINISTRATIVE NON-STANDARD LOCATION**

Administrative Order NSL - 8888

Cimarex Energy Co. [OGRID 215099] Southern Hills 32 29 Federal Com Well No. 4H API No. 30-015-49516

Reference is made to your application received on February 26<sup>th</sup>, 2025. The application was updated on March 27<sup>th</sup>, 2025.

#### **Proposed Location**

|                  | <b>Footages</b>    | Unit/Lot     | Sec. | Twsp | Range | County |
|------------------|--------------------|--------------|------|------|-------|--------|
| Surface          | 834 FSL & 1595 FWL | N            | 32   | 25S  | 27E   | Eddy   |
| First Take Point | 999 FSL & 2313 FWL | N            | 32   | 25S  | 27E   | Eddy   |
| Last Take Point/ | 100 FNL & 2310 FWL | $\mathbf{C}$ | 29   | 25S  | 27E   | Eddy   |
| Terminus         |                    |              |      |      |       | -      |

#### **Proposed Horizontal Units**

| Description    | Acres | Pool                  | Pool Code |
|----------------|-------|-----------------------|-----------|
| W/2 Section 32 | 640   | Purple Sage; Wolfcamp | 98220     |
| W/2 Section 29 |       |                       |           |

The Division understands you are seeking this unorthodox location for the greatest recovery of reserves from the unit in order to prevent waste, and to protect the correlative rights within the Wolfcamp formation underlying the W/2 of Section 32 and the W/2 of Section 29.