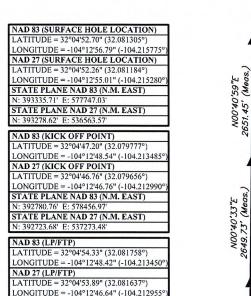

#### **Proposed Location**

|                  | <b>Footages</b>    | Unit/Lot     | Sec. | Twsp | Range | County |
|------------------|--------------------|--------------|------|------|-------|--------|
| Surface          | 834 FSL & 1595 FWL | N            | 32   | 25S  | 27E   | Eddy   |
| First Take Point | 999 FSL & 2313 FWL | N            | 32   | 25S  | 27E   | Eddy   |
| Last Take Point/ | 100 FNL & 2310 FWL | $\mathbf{C}$ | 29   | 25S  | 27E   | Eddy   |
| Terminus         |                    |              |      |      |       | -      |

#### **Proposed Horizontal Units**

| Description    | Acres | Pool                  | Pool Code |
|----------------|-------|-----------------------|-----------|
| W/2 Section 32 | 640   | Purple Sage; Wolfcamp | 98220     |
| W/2 Section 29 |       |                       |           |