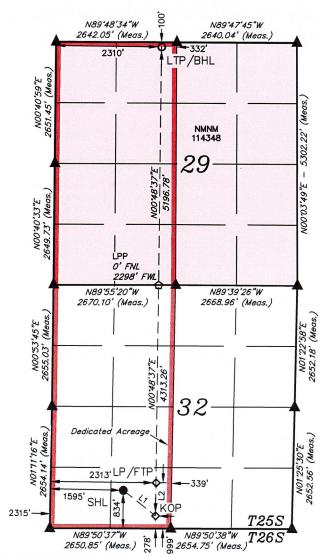

#### **Proposed Location**

|                  | <b>Footages</b>    | Unit/Lot     | Sec. | Twsp | Range | County |
|------------------|--------------------|--------------|------|------|-------|--------|
| Surface          | 834 FSL & 1595 FWL | N            | 32   | 25S  | 27E   | Eddy   |
| First Take Point | 999 FSL & 2313 FWL | N            | 32   | 25S  | 27E   | Eddy   |
| Last Take Point/ | 100 FNL & 2310 FWL | $\mathbf{C}$ | 29   | 25S  | 27E   | Eddy   |
| Terminus         |                    |              |      |      |       | -      |

#### **Proposed Horizontal Units**

| Description    | Acres | Pool                  | Pool Code |
|----------------|-------|-----------------------|-----------|
| W/2 Section 32 | 640   | Purple Sage; Wolfcamp | 98220     |
| W/2 Section 29 |       |                       |           |

This well's completed interval is as close as 100 feet to the northern edge of the horizontal spacing unit. Encroachment will impact the following tracts.

Section 20, encroachment to the SW/4

The Division understands you have given notice of this application to all operators or owners who are "affected persons," as defined in 19.15.2.7(A)(8) NMAC, in all adjoining units towards which the proposed location encroaches.