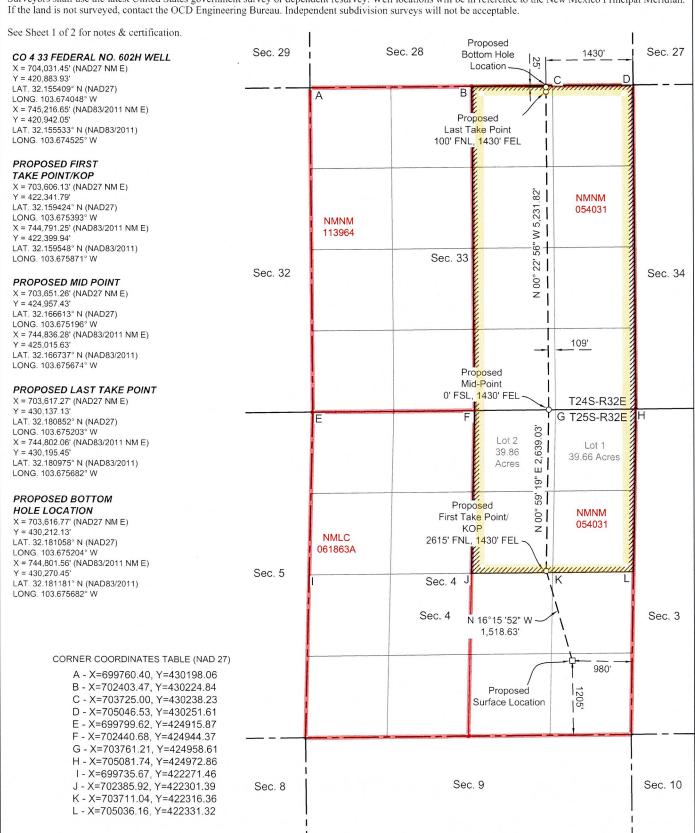

## **Proposed Location**

|                  | <u>Footages</u>     | Unit/Lot | Sec. | Twsp | Range | County |
|------------------|---------------------|----------|------|------|-------|--------|
| Surface          | 1205 FSL & 980 FEL  | P        | 04   | 25S  | 32E   | Lea    |
| First Take Point | 2615 FNL & 1430 FEL | G        | 04   | 25S  | 32E   | Lea    |
| Last Take Point  | 100 FNL & 1430 FEL  | В        | 33   | 24S  | 32E   | Lea    |
| Terminus         | 25 FNL & 1430 FEL   | В        | 33   | 24S  | 32E   | Lea    |

## **Proposed Horizontal Units**

| Description                  | Acres  | Pool                    | Pool Code |
|------------------------------|--------|-------------------------|-----------|
| NE/4 Section 04 (T25S, R32E) | 479.52 | Wildcat; Upper Wolfcamp | 98270     |
| E/2 Section 33 (T24S, R32E)  |        |                         |           |

This well's completed interval is as close as 25 feet to the southern edge of the horizontal spacing unit. Encroachment will impact the following tracts.

Section 04, encroachment to the NW/4 SE/4

The Division understands you have given notice of this application to all operators or owners who are "affected persons," as defined in 19.15.2.7(A)(8) NMAC, in all adjoining units towards which the proposed location encroaches.

quarter quarter section lines in the E/2 of Section 33 and the NE/4 of Section 4, thereby allowing for the inclusion of the proximity tracts within the proposed spacing unit.

WC-025 G-08 S253216D; Upper Wolfcamp Pool is an oil pool subject to the state-wide rules, which establish a 100' setback requirement for the first and last take points of a well to the outer boundary of the spacing unit. The Well's **first take point** will be closer than 100' from the outer boundary of the spacing unit, which requires an NSL approval. As shown on Exhibit A, this is a horizontal well that will be drilled as follows:

- Surface Hole Location: 1205' FSL & 980' FEL of Section 4-T25S-R32E;
- First Take Point: 2615' FNL & 1430' FEL of Section 4-T25S-R32E;
- Bottom Hole Location: 25'FNL & 1430' FEL of Section 33-T24S-R32E;
- Last Take Point: 100' FNL & 1430' FEL of Section 33-T24S-R32E.

As discussed above, the Well's **first take point** will be closer than 100' from the outer boundary of the spacing unit. *See* Exhibit A (C-102). The unorthodox location will encroach towards the N/2 SE/4 of Section 4, Township 25 South, Range 32 East.