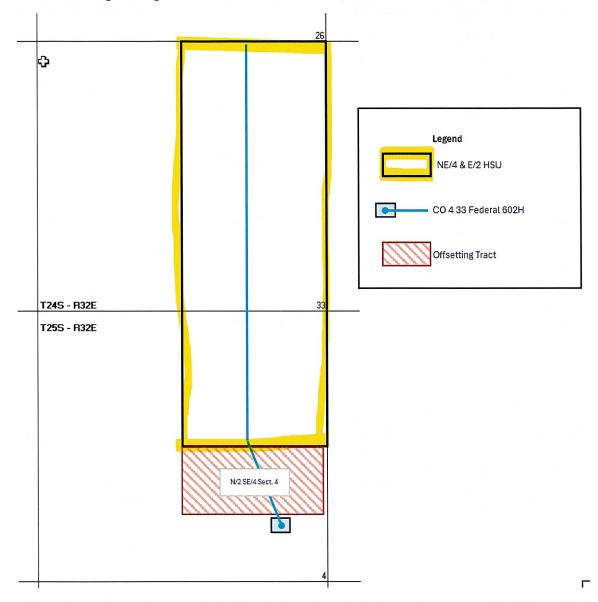

Chevron has included as Exhibit B a letter explaining why this application is needed. Chevron also provides a map of the area, attached as Exhibit C, which shows the tracts upon which the unorthodox location will encroach.

As discussed above, the Well's **first take point** will be closer than 100' from the outer boundary of the spacing unit. *See* Exhibit A (C-102). The unorthodox location will encroach towards the N/2 SE/4 of Section 4, Township 25 South, Range 32 East.