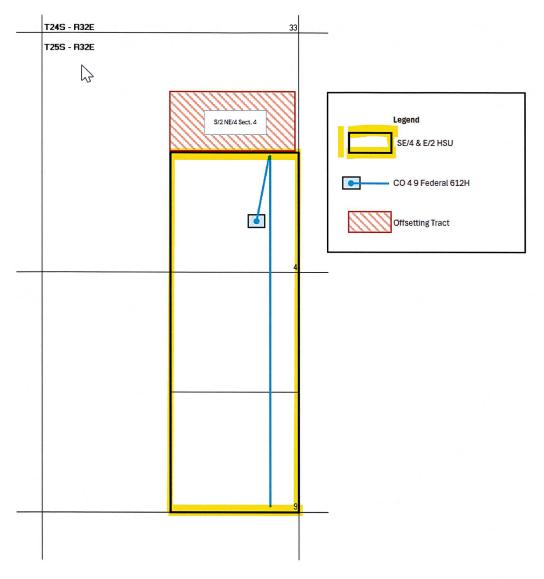

Chevron has included as Exhibit C a letter explaining why this application is needed. Chevron also provides a map of the area, attached as Exhibit D, which shows the tracts upon which the unorthodox location will encroach.

As discussed above, the Well's **first take point** will be closer than 100' from the outer boundary of the spacing unit. *See* Exhibit A (C-102). The unorthodox location will encroach towards the S/2 NE/4 of Section 4, Township 25 South, Range 32 East.

Chevron is the operator and owns 100% of the working interest in the S/2 NE/4 of Section 4, Township 25 South, Range 32 East. Pursuant to Rule 19.15.4.12(A)(2) and Rule 19.15.2.7(A)(3), Chevron is thus only providing notice to the Bureau of Land Management. Proof of mailing along with a copy of the letter sent to the Bureau of Land Management are included in Exhibit E.