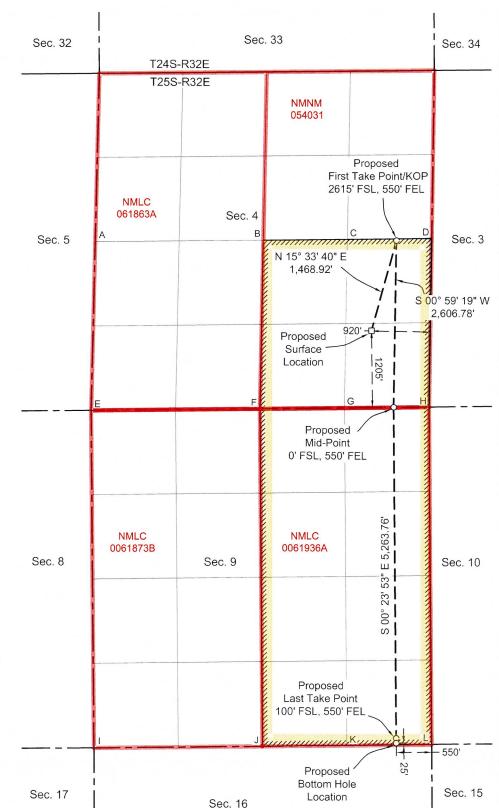

The 480-acre horizontal spacing unit in which the Well will be located is standard because Chevron is proposing a proximity tract well within the unit, which is the CO 4 9 Federal Com 611H well (API No. 30-025-53678). The CO 4 9 Federal Com 611H well's completed lateral is closer than 330' from the

quarter quarter section lines in the E/2 of Section 9 and the SE/4 of Section 4, specifically the completed interval of the CO 4 9 Federal Com 611H well is located 1430' from the East line of Sections 4 and 9. A copy of the CO 4 9 Federal Com 611H well's C-102 is included as Exhibit B for your convenience.

- Surface Hole Location: 1205' FSL & 920' FEL of Section 4-T25S-R32E;
- First Take Point: 2615' FSL & 550' FEL of Section 4-T25S-R32E;
- Bottom Hole Location: 25'FSL & 550' FEL of Section 9-T25S-R32E;
- Last Take Point: 100' FSL & 550' FEL of Section 9-T25S-R32E.

### ACREAGE DEDICATION PLATS

This grid represents a standard section. You may superimpose a non-standard section, or larger area, over this grid. Operators must outline the dedicated acreage in a red box, clearly show the well surface location and bottom hole location, if it is directionally drilled, with the dimensions from the section lines in the cardinal directions. If this is a horizontal wellbore show on this plat the location of the First Take Point and Last Take Point, and the point within the Completed interval (other than the First Take Point or Last Take Point) that is closest to any outer boundary of the tract.