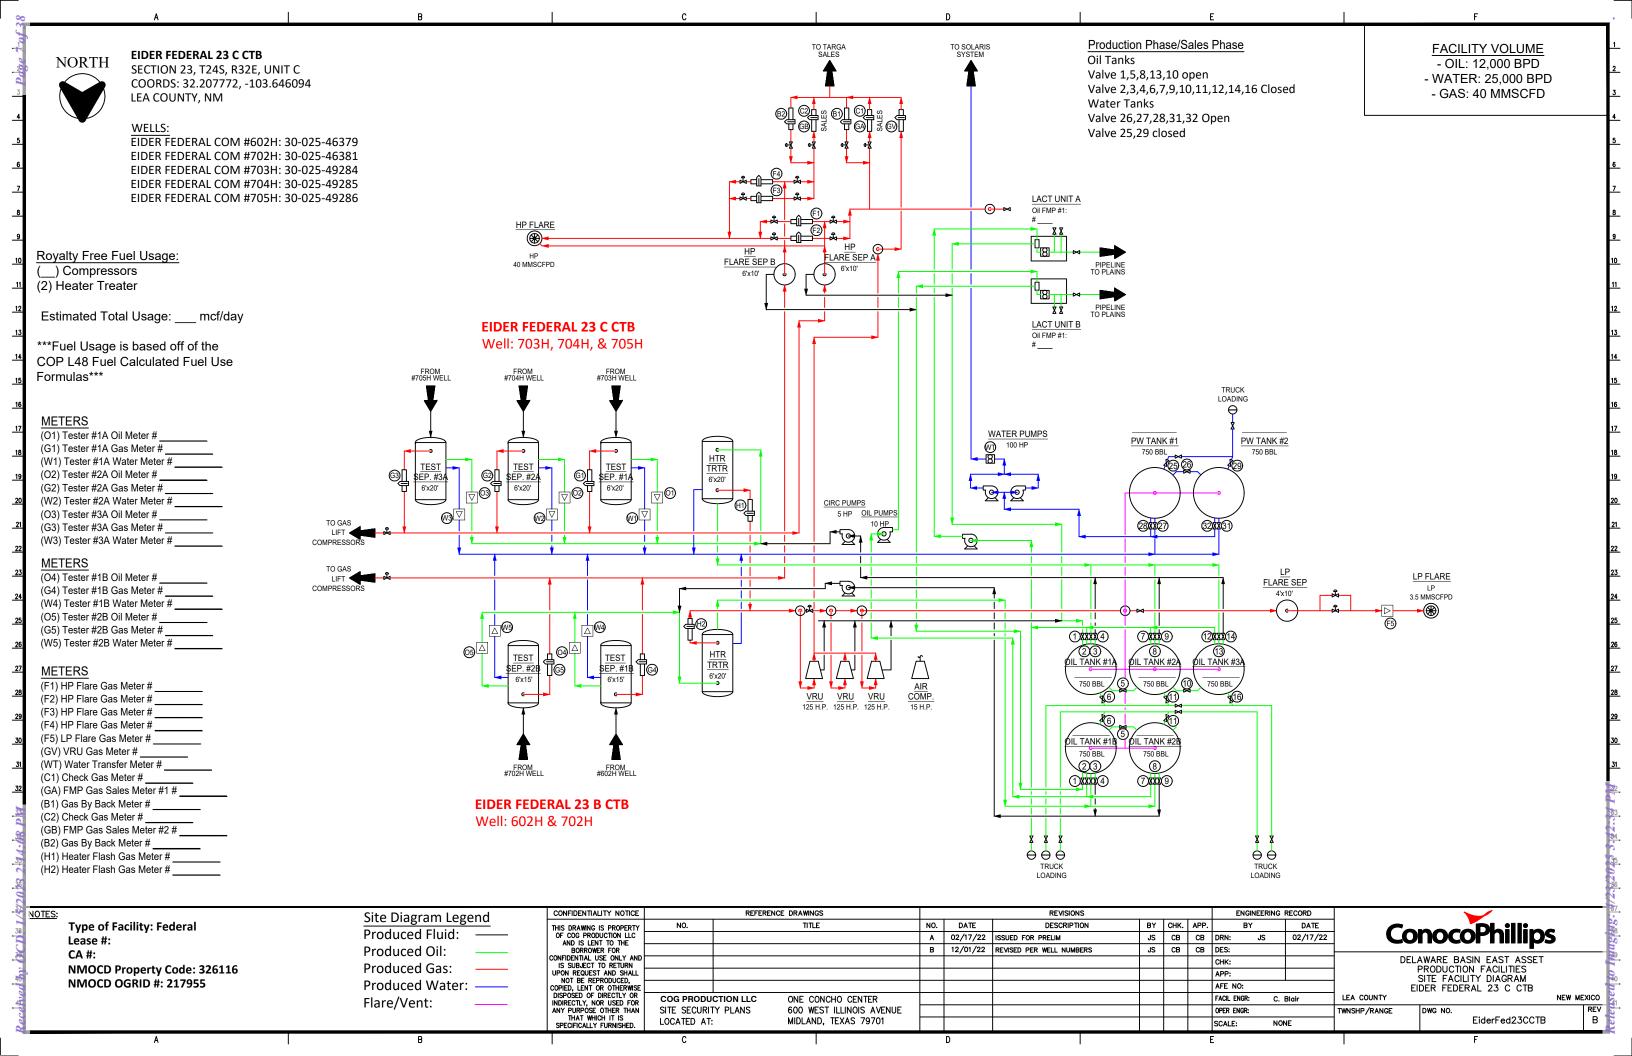

#### Oil Production:

The oil production from these wells may be transported by truck to either the Red Hills Offload Station, located in Unit O, Section 4-T26S-R32E, or the Jal Offload Station, located in Unit D, Section 4-T26S-R37E, Lea County in the event the CTB on lease is over capacity or in the case of battery or pipeline repairs. Oil will remain segregated and will be measured by lact meter when offloading at the Offload Stations.

Notifications have been sent to all working interest owners

Please see the enclosed Administrative Application Checklist, C-107-B Application for Off Lease Measurement, plats for referenced wells, site facility diagram, maps with lease boundaries showing wells and facility locations and communization agreement application.

# **Eider Federal Wells**

Sec. 23, 26, 35-T24S-R32E Lea County, NM

# Eider 23 Fed Com 703H - 705H & Red Hills and Jal Offload Station Map

|           | Eider 23 Fed Com 703H-705H |                    |                 |         |       |         |                              |  |  |  |  |  |  |
|-----------|----------------------------|--------------------|-----------------|---------|-------|---------|------------------------------|--|--|--|--|--|--|
| Date Sent | Initials                   | Name               | Address         |         | State | ZipCode | Certified Return Receipt No. |  |  |  |  |  |  |
| 01.05.23  | JB                         | McAnso, LLC        | PO Box 51407    | Midland | TX    | 79710   | 7020 3160 0001 0978 9306     |  |  |  |  |  |  |
| 01.05.23  | JB                         | Robert B Porter Jr | PO Box 10392    | Midland | TX    | 79710   | 7020 3160 0001 0978 9313     |  |  |  |  |  |  |
| 01.05.23  | JB                         | BLM                | 414 West Taylor | Hobbs   | NM    | 88240   | 7020 3160 0001 0978 9320     |  |  |  |  |  |  |