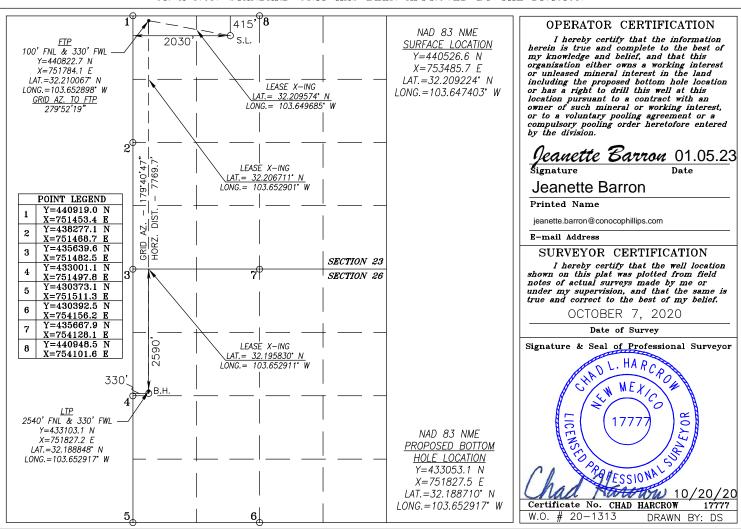

□ AMENDED REPORT

WELL LOCATION AND ACREAGE DEDICATION PLAT

| API Number    | Pool Code | Pool Name                     |             |  |  |
|---------------|-----------|-------------------------------|-------------|--|--|
| 30-025-49286  | 98309     | WC-025 G-08 S243213C;WOLFCAMP |             |  |  |
| Property Code | Prop      | erty Name                     | Well Number |  |  |
| 331332        | EIDER 23  | FEDERAL COM                   | 705H        |  |  |
| OGRID No.     | Opera     | ator Name                     | Elevation   |  |  |
| 217955        | COG PROD  | OUCTION, LLC                  | 3575.4'     |  |  |

#### Surface Location

| UL or lot No. | Section | Township | Range | Lot Idn | Feet from the | North/South line | Feet from the | East/West line | County |
|---------------|---------|----------|-------|---------|---------------|------------------|---------------|----------------|--------|
| С             | 23      | 24-S     | 32-E  |         | 415           | NORTH            | 2030          | WEST           | LEA    |

#### Bottom Hole Location If Different From Surface

| UL or lot No.  | Section | Townsh   | ip  | Range        | Lot Idn | Feet from the | North/South line | Feet from the | East/West line | County |
|----------------|---------|----------|-----|--------------|---------|---------------|------------------|---------------|----------------|--------|
| E              | 26      | 24-      | S   | 32-E         |         | 2590          | NORTH            | 330           | WEST           | LEA    |
| Dedicated Acre | Joint o | r Infill | Cor | solidation ( | Code 01 | der No.       |                  |               |                |        |
| 480            |         |          |     |              |         |               |                  |               |                |        |

# NO ALLOWABLE WILL BE ASSIGNED TO THIS COMPLETION UNTIL ALL INTERESTS HAVE BEEN CONSOLIDATED OR A NON-STANDARD UNIT HAS BEEN APPROVED BY THE DIVISION