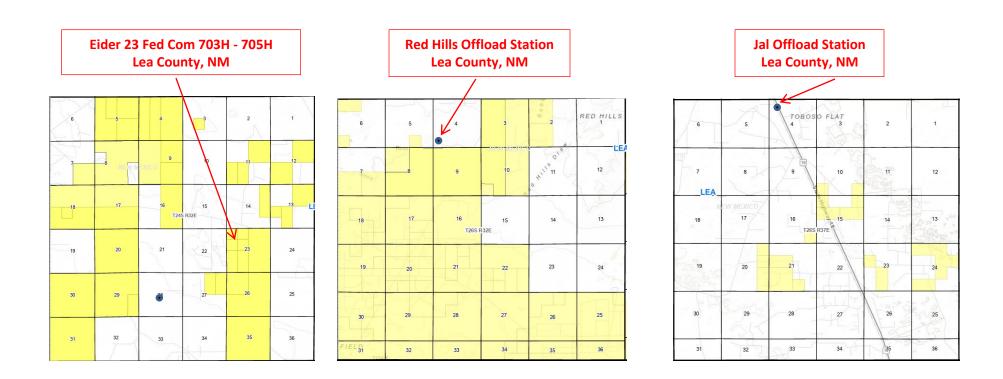

#### Oil Production:

The oil production from these wells may be transported by truck to either the Red Hills Offload Station, located in Unit O, Section 4-T26S-R32E, or the Jal Offload Station, located in Unit D, Section 4-T26S-R37E, Lea County in the event the CTB on lease is over capacity or in the case of battery or pipeline repairs. Oil will remain segregated and will be measured by lact meter when offloading at the Offload Stations.

# Eider 23 Fed Com 703H - 705H & Red Hills and Jal Offload Station Map

|           | Eider 23 Fed Com 703H-705H |                    |                 |         |       |         |                              |  |  |  |  |  |  |
|-----------|----------------------------|--------------------|-----------------|---------|-------|---------|------------------------------|--|--|--|--|--|--|
| Date Sent | Initials                   | Name               | Address         |         | State | ZipCode | Certified Return Receipt No. |  |  |  |  |  |  |
| 01.05.23  | JB                         | McAnso, LLC        | PO Box 51407    | Midland | TX    | 79710   | 7020 3160 0001 0978 9306     |  |  |  |  |  |  |
| 01.05.23  | JB                         | Robert B Porter Jr | PO Box 10392    | Midland | TX    | 79710   | 7020 3160 0001 0978 9313     |  |  |  |  |  |  |
| 01.05.23  | JB                         | BLM                | 414 West Taylor | Hobbs   | NM    | 88240   | 7020 3160 0001 0978 9320     |  |  |  |  |  |  |