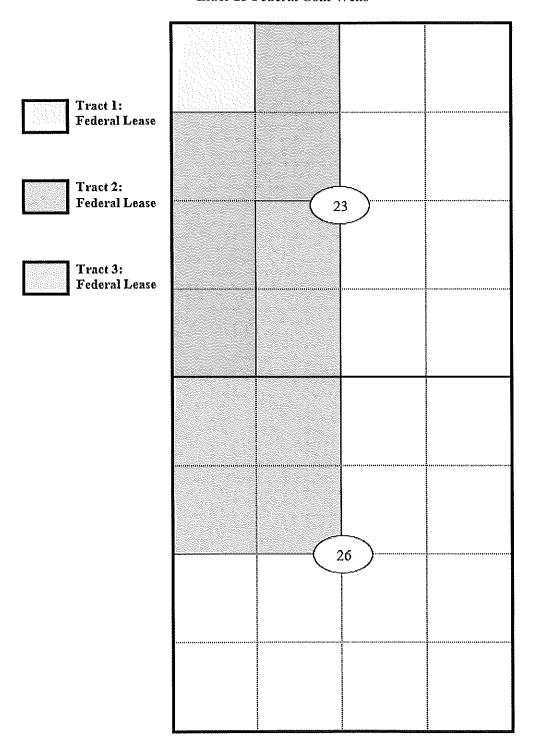

Township 24 South, Range 32 East, N.M.P.M.

Section 23: W/2, Section 26: NW/4,

Lea County, New Mexico

Containing 480.00 acres, and this agreement shall include only the Wolfcamp formation underlying said lands and oiland gas hereafter referred to as "communitized substances," producible from such formation(s).

- Attached hereto, and made a part of this agreement for all purposes is Exhibit "A", a plat 2. designating the communitized area and, Exhibit "B", designating the operator of the communitized area and showing the acreage, percentage and ownership of oil and gas interests in all lands within the communitized area, and the authorization, if any, for communitizing or pooling any patented or fee landswithin the communitized area.
- The Operator of the communitized area shall be COG Production LLC, As Operator, 600 3. 1