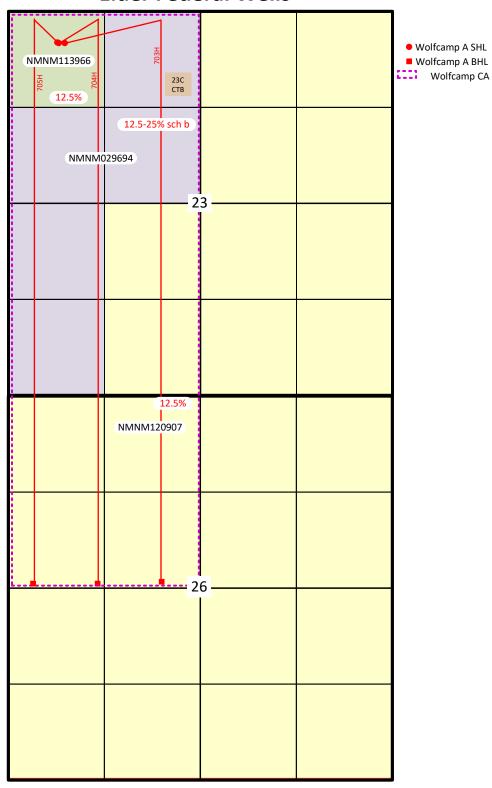

# **Eider Federal Wells**

Sec. 23, 26, 35-T24S-R32E Lea County, NM

Township 24 South, Range 32 East, N.M.P.M.

Section 23: W/2, Section 26: NW/4,

Lea County, New Mexico

Containing 480.00 acres, and this agreement shall include only the Wolfcamp formation underlying said lands and oiland gas hereafter referred to as "communitized substances," producible from such formation(s).