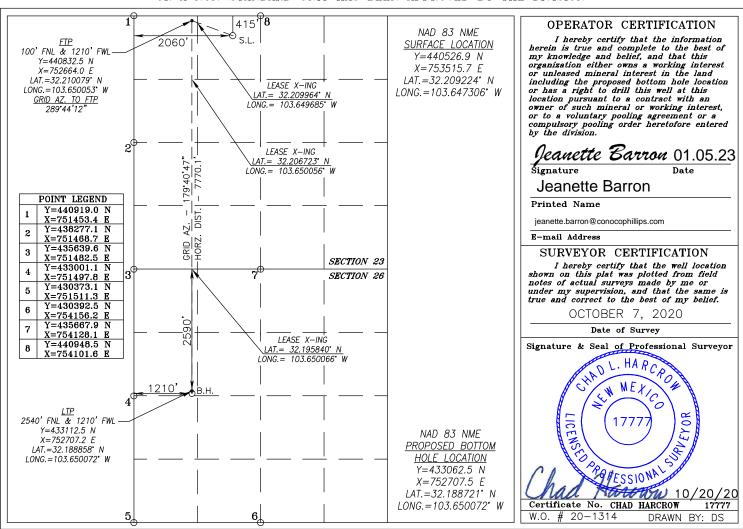

WELL LOCATION AND ACREAGE DEDICATION PLAT

| API Number    | Pool Code | Pool Name                     |             |  |  |
|---------------|-----------|-------------------------------|-------------|--|--|
| 30-025-49285  | 98309     | WC-025 G-08 S243213C;WOLFCAMP |             |  |  |
| Property Code | Prop      | erty Name                     | Well Number |  |  |
| 331332        | EIDER 23  | FEDERAL COM                   | 704H        |  |  |
| OGRID No.     | Opera     | ator Name                     | Elevation   |  |  |
| 217955        | COG PROD  | OUCTION, LLC                  | 3575.4'     |  |  |

#### Surface Location

| UL or lot No | Section | Township | Range | Lot Idn | Feet from the | North/South line | Feet from the | East/West line | County |
|--------------|---------|----------|-------|---------|---------------|------------------|---------------|----------------|--------|
| С            | 23      | 24-S     | 32-E  |         | 415           | NORTH            | 2060          | WEST           | LEA    |

#### Bottom Hole Location If Different From Surface

| UL or lot No.  | Section   | Township | Range         | Lot Idn | Feet from the | North/South line | Feet from the | East/West line | County |
|----------------|-----------|----------|---------------|---------|---------------|------------------|---------------|----------------|--------|
| E              | 26        | 24-5     | 32-E          |         | 2590          | NORTH            | 1210          | WEST           | LEA    |
| Dedicated Acre | s Joint o | r Infill | Consolidation | Code Or | der No.       |                  |               |                |        |
| 480            |           |          |               |         |               |                  |               |                |        |

# NO ALLOWABLE WILL BE ASSIGNED TO THIS COMPLETION UNTIL ALL INTERESTS HAVE BEEN CONSOLIDATED OR A NON-STANDARD UNIT HAS BEEN APPROVED BY THE DIVISION

DISTRICT I
1625 N. FRENCH DR., HOBBS, NM 88240
Phone: (575) 393-6161 Fax: (575) 393-0720
DISTRICT II
811 S. FIRST ST., ARTESIA, NM 88210
Phone: (575) 748-1283 Fax: (575) 748-9720