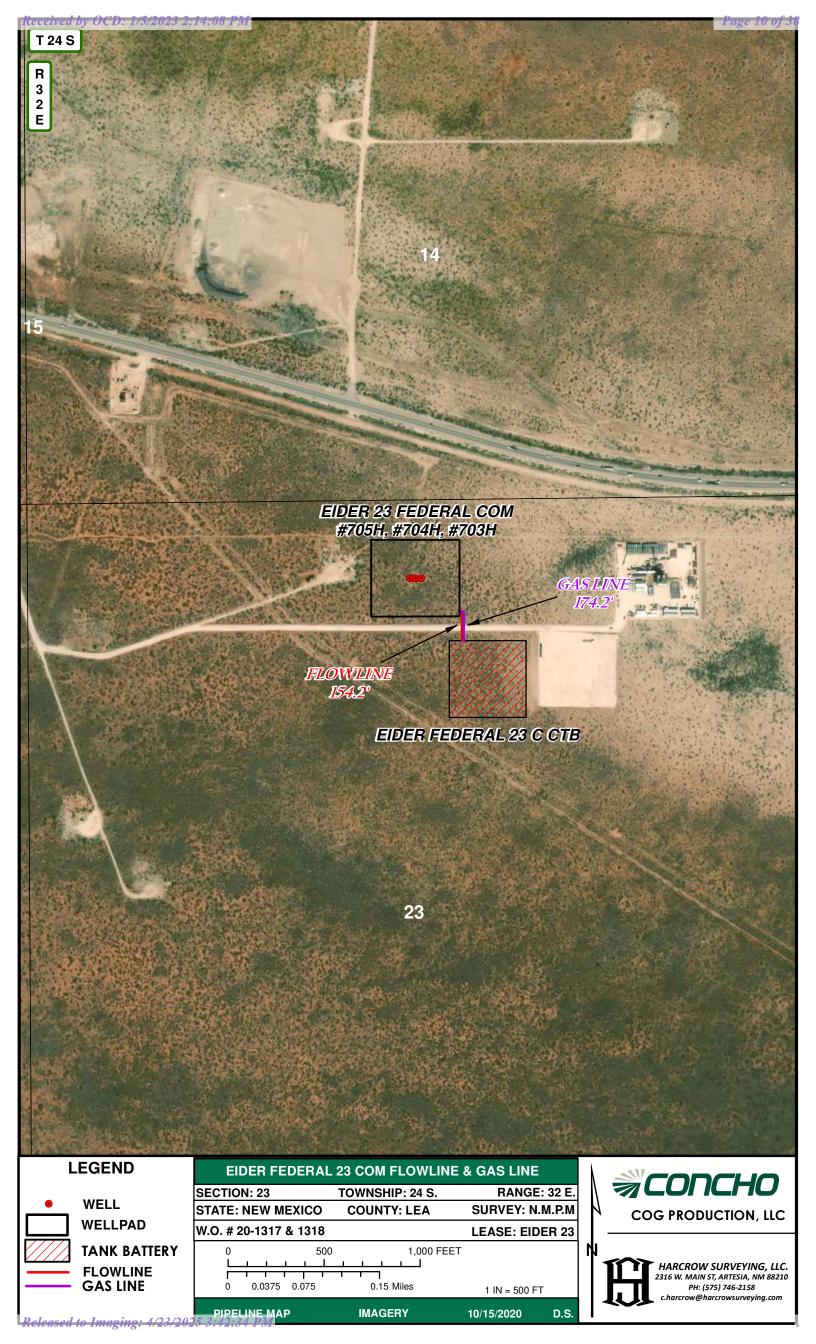

Eider 23 Fed Com 703H API# 30-025-49284 WC-025 G-08 S234213C; Wolfcamp Ut. C, Sec.23-T24S-R32E Lea County, NM Eider 23 Fed Com 704H API# 30-025-49285 WC-025 G-08 S234213C; Wolfcamp Ut. B, Sec.23-T24S-R32E Lea County, NM

Eider 23 Fed Com 705H API# 30-025-49286 WC-025 G-08 S234213C; Wolfcamp Ut. C, Sec.23-T24S-R32E Lea County, NM