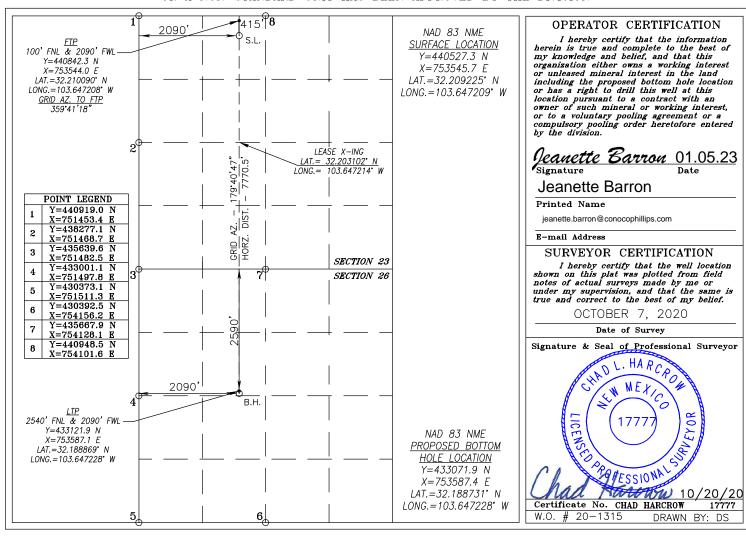

☐ AMENDED REPORT

WELL LOCATION AND ACREAGE DEDICATION PLAT

| API Number    | Pool Code | Pool Name                            |             |  |  |  |  |
|---------------|-----------|--------------------------------------|-------------|--|--|--|--|
| 30-025-49284  | 98309     | 98309 WC-025 G-08 S243213C; WOLFCAMP |             |  |  |  |  |
| Property Code | Prop      | erty Name                            | Well Number |  |  |  |  |
| 331332        | EIDER 23  | FEDERAL COM                          | 703H        |  |  |  |  |
| OGRID No.     | Oper      | ator Name                            | Elevation   |  |  |  |  |
| 217955        | COG PROI  | OUCTION, LLC                         | 3575.2'     |  |  |  |  |

#### Surface Location

| UL or lot No. | Section | Township | Range | Lot Idn | Feet from the | North/South line | Feet from the | East/West line | County |
|---------------|---------|----------|-------|---------|---------------|------------------|---------------|----------------|--------|
| С             | 23      | 24-S     | 32-E  |         | 415           | NORTH            | 2090          | WEST           | LEA    |

#### Bottom Hole Location If Different From Surface

| UL or lot No.  | Section   | Township | Range           | Lot Idn | Feet from the | North/South line | Feet from the | East/West line | County |
|----------------|-----------|----------|-----------------|---------|---------------|------------------|---------------|----------------|--------|
| F              | 26        | 24-S     | 32-E            |         | 2590          | NORTH            | 2090          | WEST           | LEA    |
| Dedicated Acre | s Joint o | r Infill | Consolidation ( | Code Or | der No.       |                  |               |                |        |
| 480            |           |          |                 |         |               |                  |               |                |        |

### NO ALLOWABLE WILL BE ASSIGNED TO THIS COMPLETION UNTIL ALL INTERESTS HAVE BEEN CONSOLIDATED OR A NON-STANDARD UNIT HAS BEEN APPROVED BY THE DIVISION

DISTRICT I
1625 N. FRENCH DR., HOBBS, NM 88240
Phone: (575) 393-6161 Fax: (575) 393-0720
DISTRICT II
811 S. FIRST ST., ARTESIA, NM 88210
Phone: (575) 748-1283 Fax: (575) 748-9720