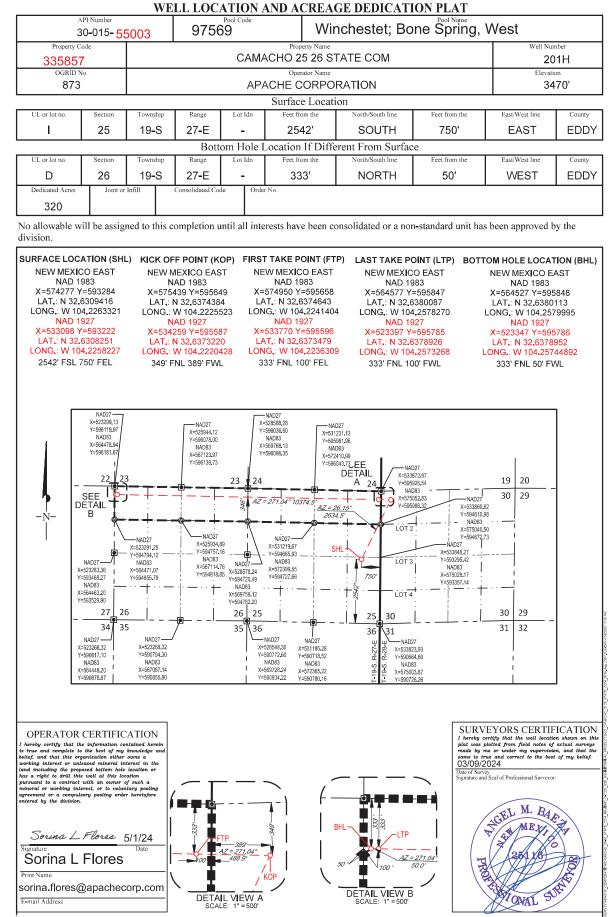

State of New Mexico Energy, Minerals & Natural Resources Department OIL CONSERVATION DIVISION 1220 South St. Francis Dr. Santa Fe, New Mexico 87505

WELL LOCATION AND ACREAGE DEDICATION PLAT

Page 2 of 67 Page 12 of 33 Form C-102

#### API Number WINCHESTER; BONE SPRING, WEST 30-015- 55002 97569 Property Code Well Numbe Property 335857 CAMACHO 25 26 STATE COM 202H OGRID No Operator Name Elevation 873 APACHE COPRORATION 3470' Surface Location UL or lot no. Section Township Range Lot Idn Feet from the North/South line Feet from the East/West line County 25 19-S 27-E 2512 SOUTH 750' EAST EDDY I Bottom Hole Location If Different From Surface East/West line UL or lot no Township Range et from th Feet from the County F EDDY 26 19**-**S 27**-**E 1873 NORTH 50' WEST Dedicated Acre Consolidated Code Order 320 No allowable will be assigned to this completion until all interests have been consolidated or a non-standard unit has been approved by the division. SURFACE LOCATION (SHL) KICK OFF POINT (KOP) FIRST TAKE POINT (FTP) LAST TAKE POINT (LTP) BOTTOM HOLE LOCATION (BHL) NEW MEXICO EAST NAD 1983 NAD 1983 NAD 1983 NAD 1983 NAD 1983 X=574277 Y=593254 X=575422 Y=594110 X=574935 Y=594118 X=564568 Y=594308 X=564518 Y=594308 LAT : N 32 6308591 LAT.: N 32.6332335 LONG.: W 104.2241924 LAT : N 32 6337779 LAT.: N 32.6332077 LAT : N 32 6337805 LONG : W 104 2263331 LONG .: W 104.278703 LONG : W 104 2226114 LONG .: W 104.2580327 NAD 1927 NAD 1927 NAD 1927 NAD 1927 NAD 1927 X=533097 Y=593192 X=534242 Y=594048 X=533755 Y=594057 X=523388 Y=594246 K=523338 Y=594247 LAT : N 32 6336617 LAT : N 32 6336643 LAT.: N 32,6307426 LAT.: N 32,6330912 LAT.: N 32.6331170 LONG.: W 104.2258237 LONG.: W 104.2221020 LONG.: W 104.2236830 LONG.: W 104,2573601 LONG.: W 104.2575225 2512' FSL 750' FEL 1887' FNL 387' FWL 1872' FNL 100' FEL 1873' FNL 100' FWL 1872' FNL 50' FWL NAD27 X=523299.13 Y=596119.97 NAD83 NAD27 X=528588.28 NAD27 X=531231.13 Y=595981.96 NAD27 X=525944.12 Y=596078.00 Y=596036.60 NAD83 NAD27-X=564478.94 X=569768 13 X=525934.89 NAD83 X=567123.97 NAD83 Y=596181.67 X=525934.89 Y=594757.16 NAD83 X=567114.76 Y=594818.85 Y=596098.3 X=572410.99 Y=596139.73 Y=596043 73 NAD27 NAD27 X=523291.25 23 X=531219.67 Y=594665.93 23 24 19 20 24 Y=595926.54 Y=594794.12 NAD83 30 29 NAD83 NAD83 X=575052.83 NAD27 1873 X=564471.07 X=572399.55 Y=595988.32 X=533860.62 594855.79 Y=594727.66 SEE 887 Y=594610.98 DETAIL NAD83 LOT 2 X=575040.50 Y=594672.73 A SEE J AZ = 271.04° 10369.2 DETAIL SHI NAD27 B X=533848.27 -NAD27 NAD27 NAD27 -NÅD27 Y=593295.42 X=528578.24 Y=594720.49 NAD83 NAD27 X=523283.36 X=525925.66 X=528568.20 NAD83 X=575028.17 750 X=531208.20 Y=593468.27 Y=593436.32 Y=593404.37 NAD83 X=564463.20 Y=593529.90 NAD83 NAD83 Y=593349.90 Y=593357.14 X=569758.12 X=567105.55 Y=593497.98 X=569748.10 Y=593466.06 NAD83 13 LOT 4 Y=594782.20 X=572388 10 Y=593411.60 26 27 29 25 30 26 25 30 34 35 31 36 32 35 36 31 NAD27 X=523268.32 Y=590817.10 NAD27--NAD27 NAD27 -NAD27 X=523268.32 Y=590794.30 X=528548.30 Y=590772.60 ₹-28 E X=531185.28 X=533823.93 Y=590718.52 Y=590664.60 NAD83 NAD83 NAD83 NAD83 NAD83 =575003.87 X=567087.14 X=569728.24 X=564448.20 X=572365.22 Y=590878.67 Y=590855.90 Y=590834.22 SURVEYORS CERTIFICATION OPERATOR CERTIFICATION 1 hereby certify that the well location shown plat was plotted from field notes of actuals made by me or under my supervision, and t same is true and correct to the best of my 10 03/09/2024 n on this I hereby certify that the information contained hereir is true and complete to the best of my knowledge and belief, and that this organization either owns a working interest or unleased mineral interest in the land including the proposed boltom hole location or has a right to drill this well at this location pursuant to a contract with an owner of such a mineral or working interest, or is voluntary pooling ire and Seal of Professional Surveyor greement or a compulsory pooling order heretofor ntered by the division. <u>AZ = 271.04°</u> 50.0'