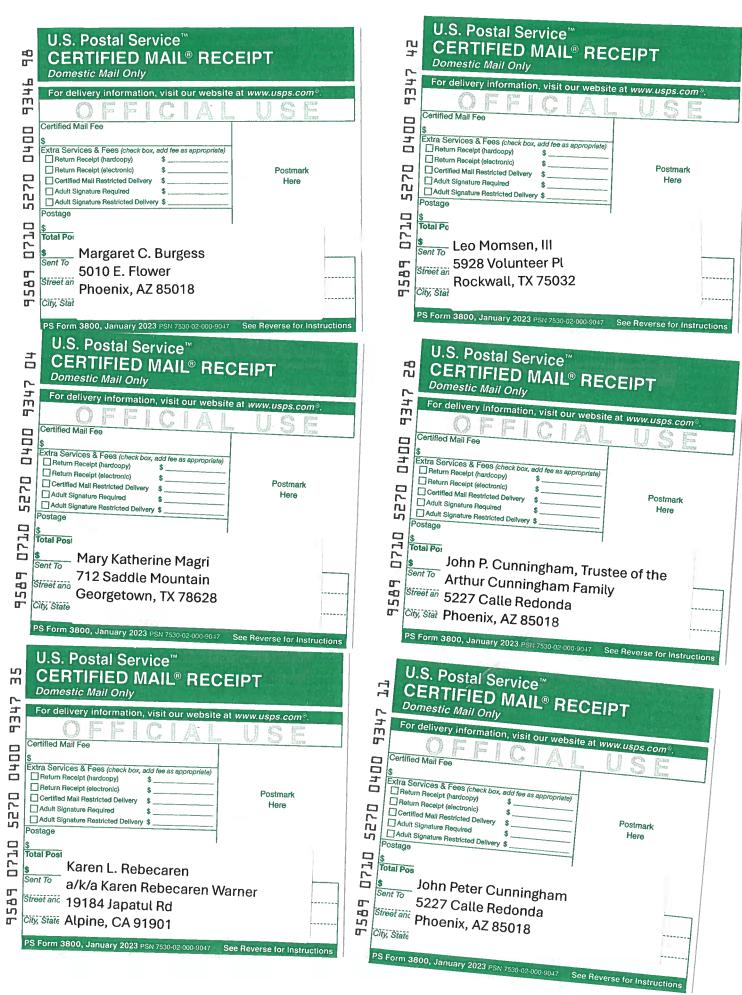

|                  |               |               |                             | 1                                                | 1                  |               |                 |                          |                |







Released to Imaging: 4/30/2025 1:32:12 PM





# **CERTIFIED MAIL® RECEIPT** visit our website at www.usps.com® Postmark Here PS Form 3800, January 2023 PSN 7530-02-000-9047 See Reverse for Instructions











Released to Imaging: 4/30/2025 1:32:12 PM

0 е0 ГО 0







#### Tracking details

| Tracking ID           | 413784826818                                                                                     |
|-----------------------|--------------------------------------------------------------------------------------------------|
| From                  | Apache Corporation<br>303 Veteran's Airpark Lane<br>Midland, TX, US<br>79705                     |
| То                    | ATTN: COMMINGLING MANAGER<br>BAYLEN LAMKIN<br>310 OLD SANTAFE TRAIL<br>SANTA FE, NM, US<br>87504 |
| Ship date             | Wed 12/18/2024 04:10 PM                                                                          |
| Number of pieces      | 1