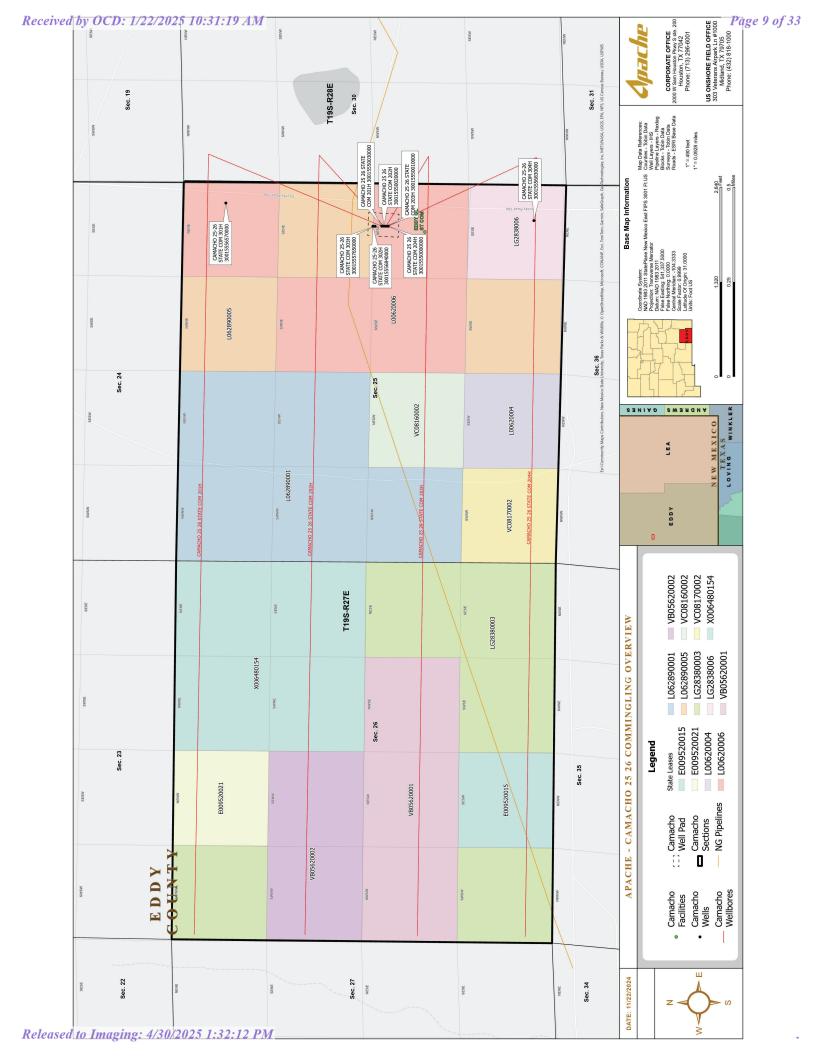

Apache hereby requests for surface commingling under State of New Mexico leases LG-2838-3, E0-952-21, X0-648-154, L0-6289-1, L0-6289-5, L0-620-6, VB-562-2, VB-562-1, VC-816-2, E0-952-15, VC-817-2, L0-620-4, LG-2838-6 as it pertains to the following described lands:

Township 19 South, Range 27East Sections 25 and 26: All Eddy County, New Mexico

In order to commingle production at the surface, production from each of the wells the wells must be metered as outlined below at the wellhead to account for the difference in ownership:

A spreadsheet showing the ownership between the two sections is attached as Exhibit A to this letter.

Four separate voluntary agreements (Joint Operating Agreements dated December 1, 2023) evidence the consent by all parties subject to the JOA's; additionally, notice has been provided to all interest owners of this application for surface commingling. Four separate JOA's were entered into to match the spaced units of the pooling orders described below.

Page 2

Additionally Parties not subject to the JOA's, are subject to compulsory pooling orders covering the N/2N/2, S/2N/2, N/2S/2, and S/2S/2 of Sections 25 and 26 Winchester; Bone Spring west pool. Order No. 23901 (201H, 301H), 23092 (202H, 302H), 23093 (203H,303H), and 23094 (204H, 304H).