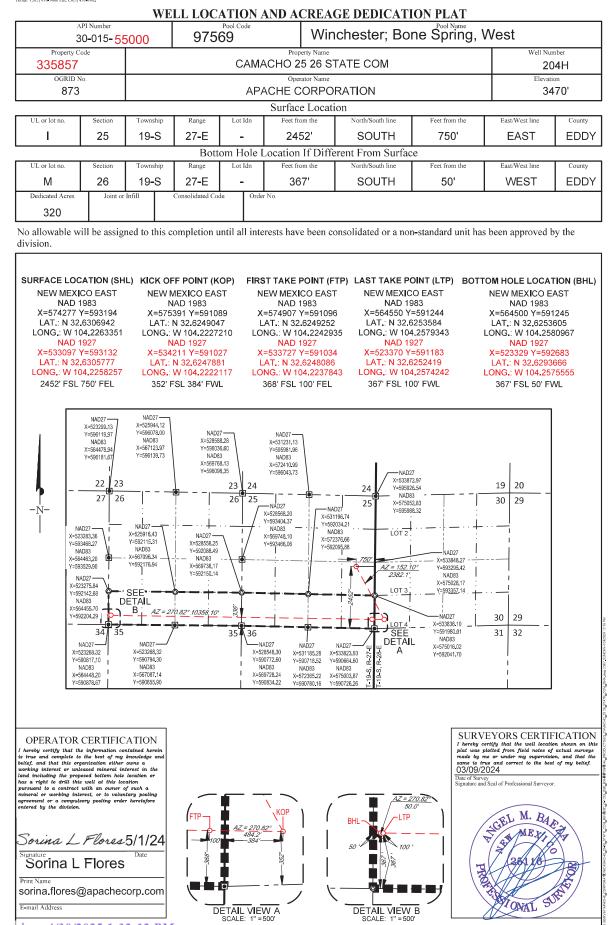

State of New Mexico Energy, Minerals & Natural Resources Department OIL CONSERVATION DIVISION 1220 South St. Francis Dr. Santa Fe, New Mexico 87505

WELL LOCATION AND ACREAGE DEDICATION PLAT

Page 2 of 67 Page 12 of 33 Form C-102

#### API Number WINCHESTER; BONE SPRING, WEST 30-015- 55002 97569 Property Code Well Numbe Property 335857 CAMACHO 25 26 STATE COM 202H OGRID No Operator Name Elevation 873 APACHE COPRORATION 3470' Surface Location UL or lot no. Section Township Range Lot Idn Feet from the North/South line Feet from the East/West line County 25 19-S 27-E 2512 SOUTH 750' EAST EDDY I Bottom Hole Location If Different From Surface East/West line UL or lot no Township Range et from th Feet from the County F EDDY 26 19**-**S 27**-**E 1873 NORTH 50' WEST Dedicated Acre Consolidated Code Order 320 No allowable will be assigned to this completion until all interests have been consolidated or a non-standard unit has been approved by the division. SURFACE LOCATION (SHL) KICK OFF POINT (KOP) FIRST TAKE POINT (FTP) LAST TAKE POINT (LTP) BOTTOM HOLE LOCATION (BHL) NEW MEXICO EAST NAD 1983 NAD 1983 NAD 1983 NAD 1983 NAD 1983 X=574277 Y=593254 X=575422 Y=594110 X=574935 Y=594118 X=564568 Y=594308 X=564518 Y=594308 LAT : N 32 6308591 LAT.: N 32.6332335 LONG.: W 104.2241924 LAT : N 32 6337779 LAT.: N 32.6332077 LAT : N 32 6337805 LONG : W 104 2263331 LONG .: W 104.278703 LONG : W 104 2226114 LONG .: W 104.2580327 NAD 1927 NAD 1927 NAD 1927 NAD 1927 NAD 1927 X=533097 Y=593192 X=534242 Y=594048 X=533755 Y=594057 X=523388 Y=594246 K=523338 Y=594247 LAT : N 32 6336617 LAT : N 32 6336643 LAT.: N 32,6307426 LAT.: N 32,6330912 LAT.: N 32.6331170 LONG.: W 104.2258237 LONG.: W 104.2221020 LONG.: W 104.2236830 LONG.: W 104,2573601 LONG.: W 104.2575225 2512' FSL 750' FEL 1887' FNL 387' FWL 1872' FNL 100' FEL 1873' FNL 100' FWL 1872' FNL 50' FWL NAD27 X=523299.13 Y=596119.97 NAD83 NAD27 X=528588.28 NAD27 X=531231.13 Y=595981.96 NAD27 X=525944.12 Y=596078.00 Y=596036.60 NAD83 NAD27-X=564478.94 X=569768 13 X=525934.89 NAD83 X=567123.97 NAD83 Y=596181.67 X=525934.89 Y=594757.16 NAD83 X=567114.76 Y=594818.85 Y=596098.3 X=572410.99 Y=596139.73 Y=596043 73 NAD27 NAD27 X=523291.25 23 X=531219.67 Y=594665.93 23 24 19 20 24 Y=595926.54 Y=594794.12 NAD83 30 29 NAD83 NAD83 X=575052.83 NAD27 1873 X=564471.07 X=572399.55 Y=595988.32 X=533860.62 594855.79 Y=594727.66 SEE 887 Y=594610.98 DETAIL NAD83 LOT 2 X=575040.50 Y=594672.73 A SEE J AZ = 271.04° 10369.2 DETAIL SHI NAD27 B X=533848.27 -NAD27 NAD27 NAD27 -NÅD27 Y=593295.42 X=528578.24 Y=594720.49 NAD83 NAD27 X=523283.36 X=525925.66 X=528568.20 NAD83 X=575028.17 750 X=531208.20 Y=593468.27 Y=593436.32 Y=593404.37 NAD83 X=564463.20 Y=593529.90 NAD83 NAD83 Y=593349.90 Y=593357.14 X=569758.12 X=567105.55 Y=593497.98 X=569748.10 Y=593466.06 NAD83 13 LOT 4 Y=594782.20 X=572388 10 Y=593411.60 26 27 29 25 30 26 25 30 34 35 31 36 32 35 36 31 NAD27 X=523268.32 Y=590817.10 NAD27--NAD27 NAD27 -NAD27 X=523268.32 Y=590794.30 X=528548.30 Y=590772.60 ₹-28 E X=531185.28 X=533823.93 Y=590718.52 Y=590664.60 NAD83 NAD83 NAD83 NAD83 NAD83 =575003.87 X=567087.14 X=569728.24 X=564448.20 X=572365.22 Y=590878.67 Y=590855.90 Y=590834.22 SURVEYORS CERTIFICATION OPERATOR CERTIFICATION 1 hereby certify that the well location shown plat was plotted from field notes of actuals made by me or under my supervision, and t same is true and correct to the best of my 10 03/09/2024 n on this I hereby certify that the information contained hereir is true and complete to the best of my knowledge and belief, and that this organization either owns a working interest or unleased mineral interest in the land including the proposed boltom hole location or has a right to drill this well at this location pursuant to a contract with an owner of such a mineral or working interest, or is voluntary pooling ire and Seal of Professional Surveyor greement or a compulsory pooling order heretofor ntered by the division. <u>AZ = 271.04°</u> 50.0'