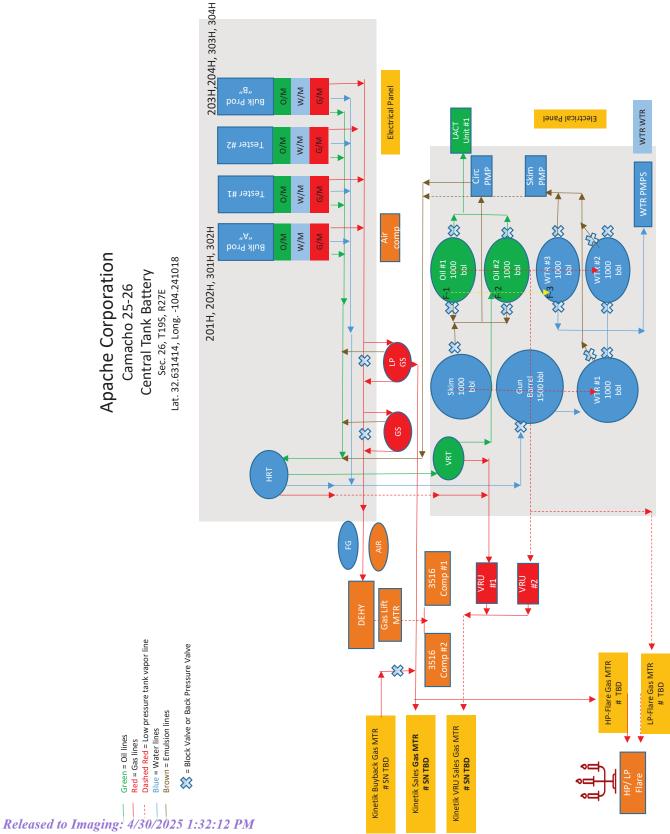

#### Measurement:

The Camacho 25-26 State Com central tank battery will be located in Sec 25, T19S, R27E. Three-phase metering bulk-separators (to test cumulative production) and three-phase metering test-separators (to test wells individually) will be utilized to test each well's production separately to fairly allocate oil and gas production on a pro-rata share. Each well will be periodically rotated through a test separator vessel to measure the respective well. The frequency of individual well testing will be at least twice per month, for 3-days consecutively each time. Production measurement devices on the test separator vessels will include a Coriolis meter for oil, magnetic flow meter for water, and an orifice plate meter for gas measurement. VRU gas volumes will be measured with an orifice plate meter. Please find the proposed Facility layout attached.

The Camacho 25-26 State Com central tank battery will be located in Sec 25, T19S, R27E. Three-phase metering bulk-separators (to test cumulative production) and three-phase metering test-separators (to test wells individually) will be utilized to test each well's production separately to fairly allocate oil and gas production on a pro-rata share. Each well will be periodically rotated through a test separator vessel to measure the respective well. The frequency of individual well testing will be at least twice per month, for 3-days consecutively each time. Production measurement devices on the test separator vessels will include a Coriolis meter for oil, magnetic flow meter for water, and an orifice plate meter for gas measurement. VRU gas volumes will be measured with an orifice plate meter. Please find the proposed Facility layout attached.

If you have any questions, please contact me via email at blake.johnson@apachecorp.com or telephone at 281-302-2606.

Sincerely,

Blake Johnson Landman

Apache Corporation

| Apache Corporation<br>Camacho 25-26 | Central Tank Battery | Sec. 26, T19S, R27E | Lat. 32.631414, Long104.241018 |
|-------------------------------------|----------------------|---------------------|--------------------------------|
|-------------------------------------|----------------------|---------------------|--------------------------------|

Equipment inventory: Central Tank Battery

Oil Tank #1 MFG:

Oil Tank #2 MFG: Oil Tank #3 MFG: Gun Barrel MFG: Water Tank #1 MFG: Water Tank #2 MFG: Circulation PMP: Skim Pump: Water Disposal PMP #1 MFG: Water Disposal PMP #2 MFG: Electric Vapor Recovery Comp. #1 MFG: Electric Vapor Recovery Comp. #2 MFG: LACT Unit MFG:

Air Comp #1 MFG: Ingersol-Duplex Air Comp #2 MFG: Ingersol-Duplex

Well Producing at This Facility: Camacho 25-26 State Com #201H, #202H, #203H, #204H #301H, #302H, #303H, #304H

Equipment inventory: Central Tank Battery (continued) Production Sep. "A" MFG:

Test Sep. #2 MFG: Test Sep. #2 MFG: Prod. Sep. "B" MFG: Vapor Recovery Tower MFG: Gas Scrubber LP MFG:

Air Volume Separator MFG:

Heater Treater MFG: Burner Info:

Flare MFG:

Equipment inventory: Gas lift compressor station Gas Comp. #1 MFG: Gas Comp #2 MFG:

Comp. Gas Scrubber MFG: Comp. Fuel GC MFG: Dehydration Unit MFG: Dehy Unit Glycol Filter MFG: