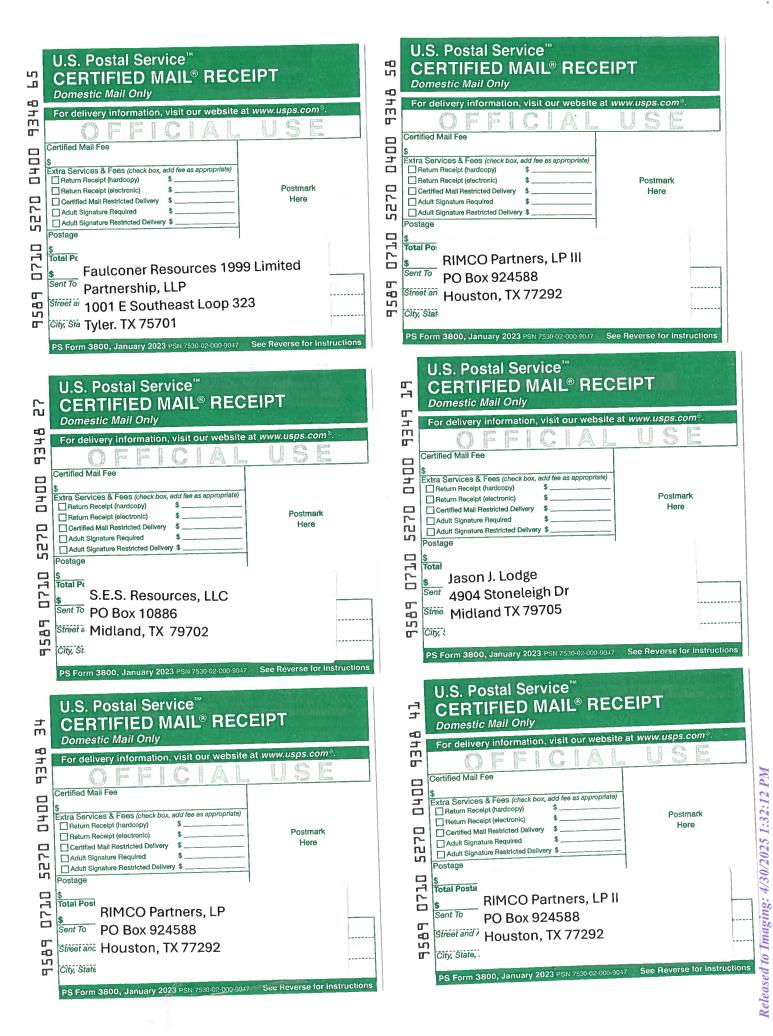

For future additions of wells, leases, and pools to this commingling operation, notice shall only be given to those interest owners in the wells, leases, or pools to be added, in accordance with Division Rule 19.15.12.10 C(4) (g) NMAC.