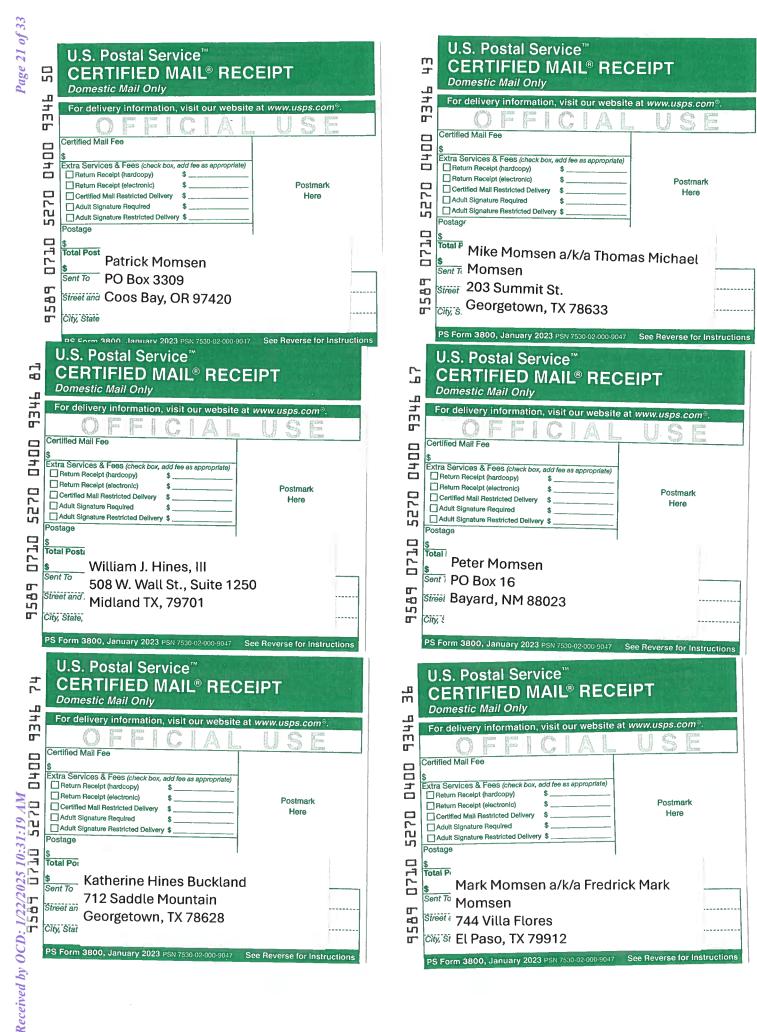

|                  |               |               |                             | 1                                                | 1                  |               |                 |                          |                |







Released to Imaging: 4/30/2025 1:32:12 PM





# **CERTIFIED MAIL® RECEIPT** visit our website at www.usps.com® Postmark Here PS Form 3800, January 2023 PSN 7530-02-000-9047 See Reverse for Instructions











Released to Imaging: 4/30/2025 1:32:12 PM

0 е0 ГО 0







#### Tracking details

| Tracking ID           | 413784826818                                                                                     |
|-----------------------|--------------------------------------------------------------------------------------------------|
| From                  | Apache Corporation<br>303 Veteran's Airpark Lane<br>Midland, TX, US<br>79705                     |
| То                    | ATTN: COMMINGLING MANAGER<br>BAYLEN LAMKIN<br>310 OLD SANTAFE TRAIL<br>SANTA FE, NM, US<br>87504 |
| Ship date             | Wed 12/18/2024 04:10 PM                                                                          |
| Number of pieces      | 1