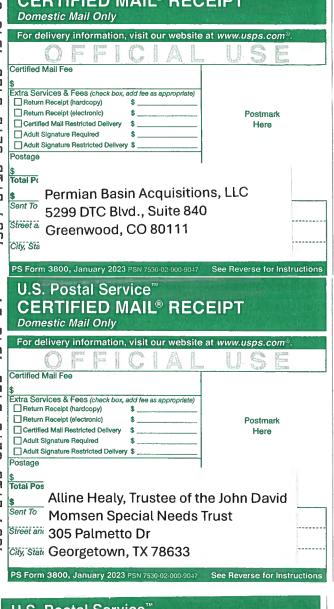

|                  |               |               |                             | 1                                                | 1                  |               |                 |                          |                |







Released to Imaging: 4/30/2025 1:32:12 PM





# **CERTIFIED MAIL® RECEIPT** visit our website at www.usps.com® Postmark Here PS Form 3800, January 2023 PSN 7530-02-000-9047 See Reverse for Instructions











Released to Imaging: 4/30/2025 1:32:12 PM

0 е0 ГО 0







#### Tracking details

| Tracking ID           | 413784826818                                                                                     |
|-----------------------|--------------------------------------------------------------------------------------------------|
| From                  | Apache Corporation<br>303 Veteran's Airpark Lane<br>Midland, TX, US<br>79705                     |
| То                    | ATTN: COMMINGLING MANAGER<br>BAYLEN LAMKIN<br>310 OLD SANTAFE TRAIL<br>SANTA FE, NM, US<br>87504 |
| Ship date             | Wed 12/18/2024 04:10 P