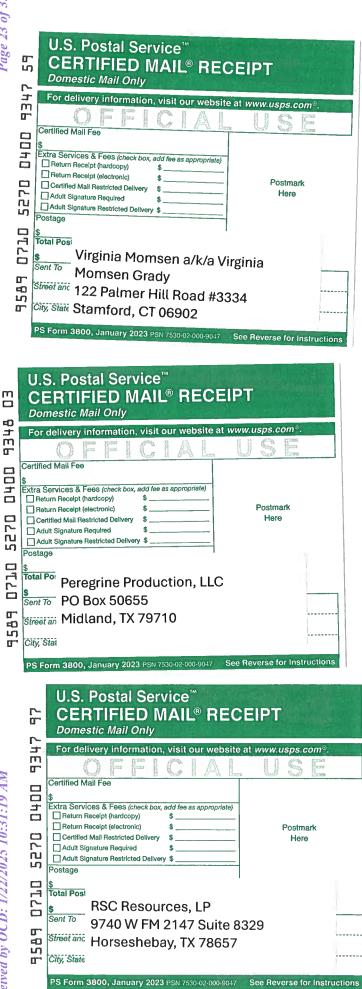

|                  |               |               |                             | 1                                                | 1                  |               |                 |                          |                |







Released to Imaging: 4/30/2025 1:32:12 PM





# **CERTIFIED MAIL® RECEIPT** visit our website at www.usps.com® Postmark Here PS Form 3800, January 2023 PSN 7530-02-000-9047 See Reverse for Instructions











Released to Imaging: 4/30/2025 1:32:12 PM

0 е0 ГО 0







#### Tracking details

| Tracking ID           | 413784826818                                                                                     |
|-----------------------|--------------------------------------------------------------------------------------------------|
| From                  | Apache Corporation<br>303 Veteran's Airpark Lane<br>Midland, TX, US<br>79705                     |
| То                    | ATTN: COMMINGLING MANAGER<br>BAYLEN LAMKIN<br>310 OLD SANTAFE TRAIL<br>SANTA FE, NM, US<br>87504 |
| Ship date             | Wed 12/18/2024 04:10 PM                                                                          |
| Number of pieces      | 1