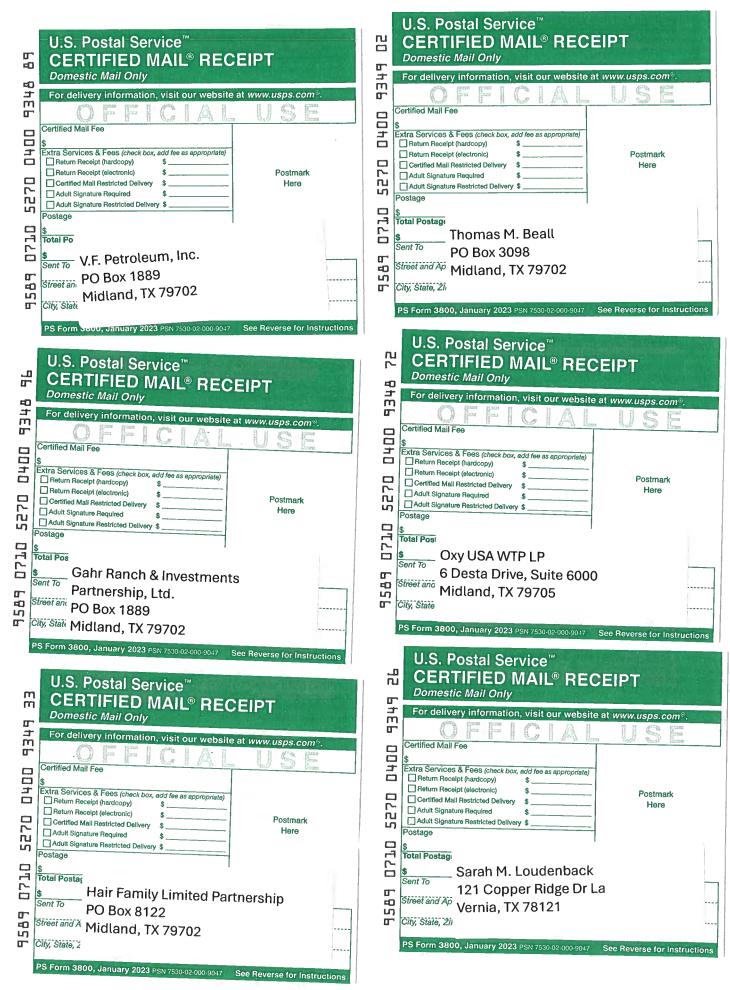

For future additions of wells, leases, and pools to this commingling operation, notice shall only be given to those interest owners in the wells, leases, or pools to be added, in accordance with Division Rule 19.15.12.10 C(4) (g) NMAC.