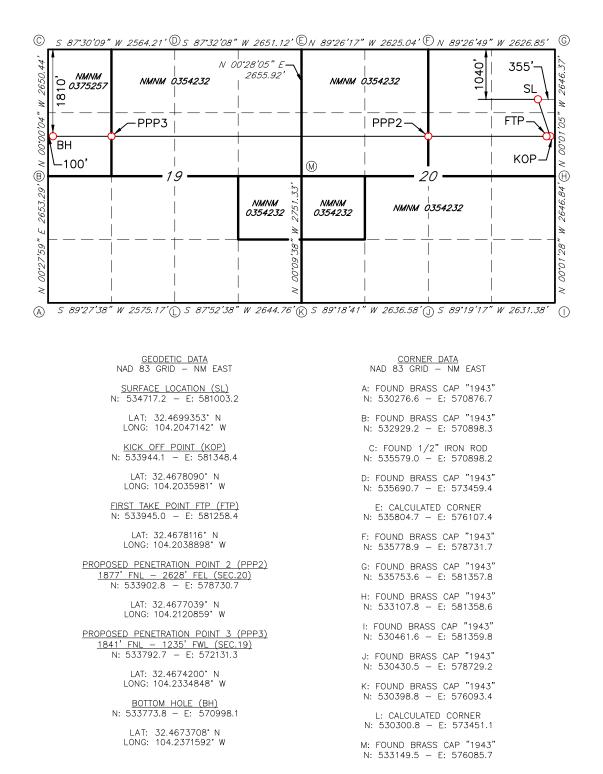

## **Proposed Location**

|                  | Footages           | Unit/Lot | Sec. | Twsp | Range | County |
|------------------|--------------------|----------|------|------|-------|--------|
| Surface          | 1040 FNL & 355 FEL | А        | 20   | 21S  | 27E   | Eddy   |
| First Take Point | 1810 FNL & 100 FEL | Н        | 20   | 21S  | 27E   | Eddy   |
| Last Take Point/ | 1810 FNL & 100 FWL | Е        | 19   | 21S  | 27E   | Eddy   |
| Terminus         |                    |          |      |      |       | 2      |

This well's completed interval is as close as 100 feet to the eastern and 100 feet to the western boundary of the proposed horizontal spacing unit. Encroachment will impact the following tract(s).

Section 24, T21S, R26E, encroachment to the NE/4 Section 21, T21S, R27E, encroachment to the NW/4

Re: Application for Unorthodox Well Locations

 CANAL 20/19 FED COM #853H (API #30-015-pending) Surface Location: 1040' FNL & 355' FEL (Unit A) (Sec. 20) Proposed First Perf: 1810' FNL & 100' FEL (Unit H) (Sec. 20) - unorthodox Bottomhole Location: 1810' FNL & 100' FWL (Unit E) (Sec. 19) Proposed Last Perf: 1810' FNL & 100' FWL (Unit E) (Sec. 19) – unorthodox Located in the all of Sections 20 and 19-T21S-R27E, NMPM Eddy County, New Mexico

- 6. CANAL 20/19 FED COM #853H (API #30-015-pending) Surface Location: 1040' FNL & 355' FEL (Unit A) (Sec. 20) Proposed First Perf: 1810' FNL & 100' FEL (Unit H) (Sec. 20) - unorthodox Bottomhole Location: 1810' FNL & 100' FWL (Unit E) (Sec. 19) Proposed Last Perf: 1810' FNL & 100' FWL (Unit E) (Sec. 19) – unorthodox Located in the all of Sections 20 and 19-T21S-R27E, NMPM Eddy County, New Mexico
- CANAL 20/19 FED COM #855H (API #30-015-pending) Surface Location: 1560' FSL & 1130' FWL (Unit L) (Sec. 21) Proposed First Perf: 2150' FSL & 100' FEL (Unit I) (Sec. 20) - unorthodox Bottomhole Location: 2150' FSL & 100' FWL (Unit L) (Sec. 19) Proposed Last Perf: 2150' FSL & 100' FWL (Unit L) (Sec. 19) – unorthodox Located in the all of Sections 20 and 19-T21S-R27E, NMPM Eddy County, New Mexico
- CANAL 20/19 FED COM #857H (API #30-015-pending) Surface Location: 1520' FSL & 1130' FWL (Unit L) (Sec. 21) Proposed First Perf: 830' FSL & 100' FEL (Unit P) (Sec. 20) - unorthodox Bottomhole Location: 830' FSL & 100' FWL (Unit M) (Sec. 19) Proposed Last Perf: 830' FSL & 100' FWL (Unit M) (Sec. 19) – unorthodox Located in the all of Sections 20 and 19-T21S-R27E, NMPM Eddy County, New Mexico