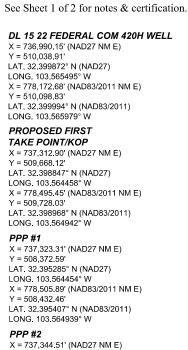

The DL 15 22 Federal Com #420H well is an infill well. DL 15 22 Narwhal Fed Com #220H is the defining well. The location for the DL 15 22 Federal Com #420H oil well is as follows:

- Surface hole location: 348' FSL and 890' FWL (Unit M) of Section 10
- First take point: 25' FNL and 1,210' FWL (Unit D) of Section 15
- Last take point: 100' FSL and 1,210' FWL (Unit M) of Section 22
- Bottom hole location: 25' FSL and 1,210' FWL (Unit M) of Section 22

Since this acreage is governed by the Division's statewide rules, the proposed first take point for this well will be unorthodox because it is closer than the standard offsets to the northern boundary of the spacing unit—thus, encroaching on the spacing unit comprising the W/2 of Sections 3 and

Adam G. Rankin Partner Phone (505) 954-7294 AGRankin@hollandhart.com

10, Township 22 South, Range 33 East (Chevron's Dagger Lake 10 3 Federal Com spacing unit) to the north.

Chevron respectfully requests administrative approval of a non-standard location for the proposed **DL 15 22 Federal Com #420H** well. Chevron requests approval of this non-standard location because it is necessary to avoid causing wasted resources and reducing production from current and future well development in the area.