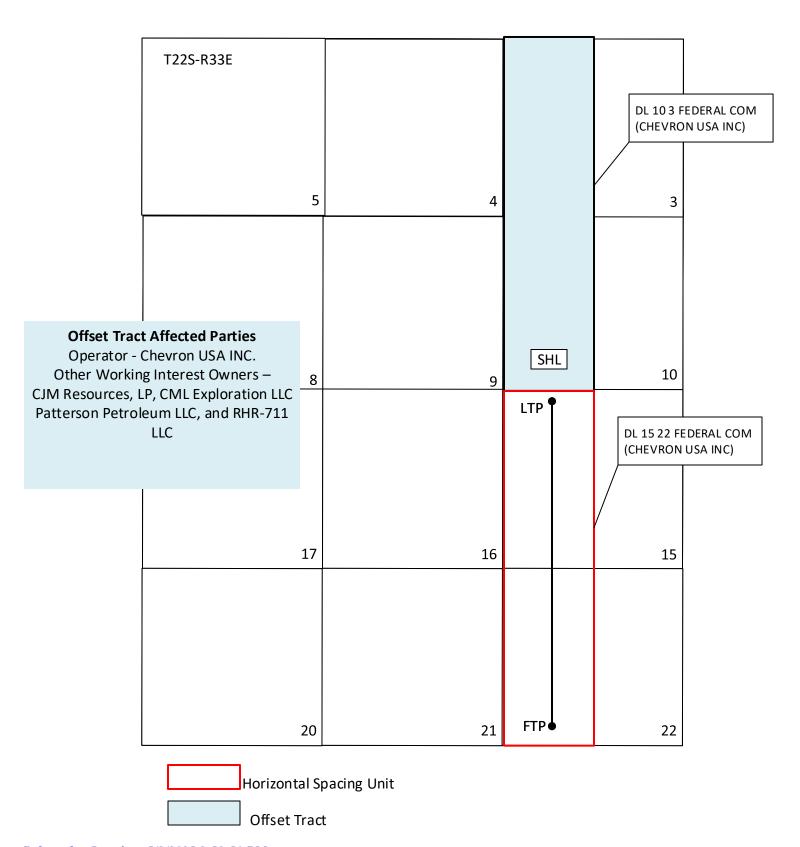

**Exhibit A** is a Form C-102 showing the **DL 15 22 Federal Com #420H** well encroaches on the DL 10 3 Federal Com spacing unit to the north. Also, included is the Form C-102 for the DL 15 22 Narwhal Federal Com #220H, the defining well for the spacing unit.

**Exhibit B** is a plat for the surrounding area that shows the proposed DL 15 22 Federal Com #420H well in relation to the adjoining unit to the north. The offsetting <u>DL 10 3 Federal Com spacing unit to the north</u> includes the following other working interest owners: CJM Resources, LP; CML Exploration LLC; Patterson Petroleum LLC; and RHR-711 LLC. In addition, the offsetting DL 10 3 Federal Com spacing unit includes Bureau of Land Management (BLM) leases. Accordingly, the "affected persons" are the other working interest owners in the DL 10 3 Federal Com spacing unit to the north and the BLM.