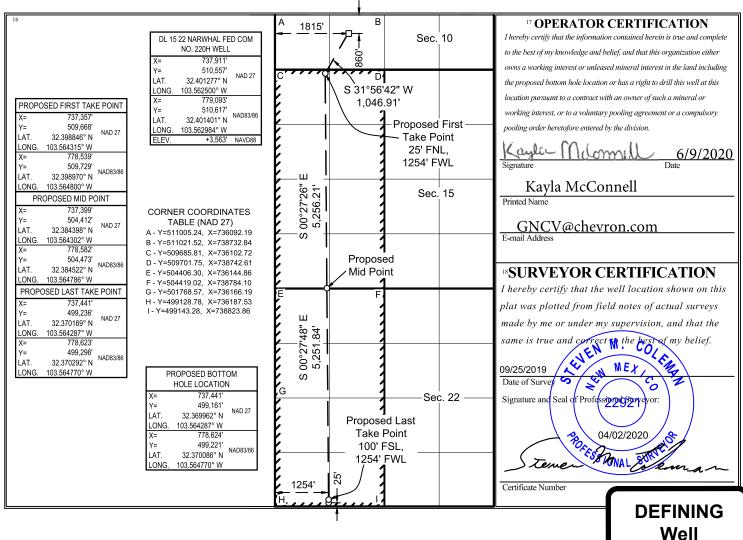

The DL 15 22 Federal Com #420H well is an infill well. DL 15 22 Narwhal Fed Com #220H is the defining well. The location for the DL 15 22 Federal Com #420H oil well is as follows:

- Surface hole location: 348' FSL and 890' FWL (Unit M) of Section 10
- First take point: 25' FNL and 1,210' FWL (Unit D) of Section 15
- Last take point: 100' FSL and 1,210' FWL (Unit M) of Section 22
- Bottom hole location: 25' FSL and 1,210' FWL (Unit M) of Section 22

**Exhibit A** is a Form C-102 showing the **DL 15 22 Federal Com #420H** well encroaches on the DL 10 3 Federal Com spacing unit to the north. Also, included is the Form C-102 for the DL 15 22 Narwhal Federal Com #220H, the defining well for the spacing unit.