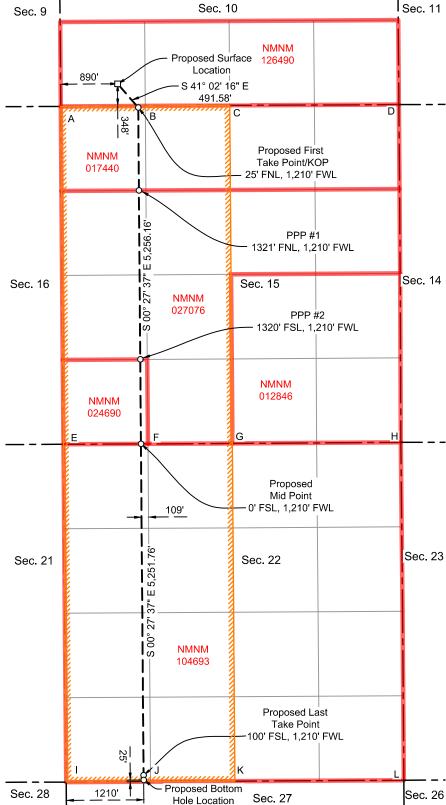

The DL 15 22 Federal Com #420H well is an infill well. DL 15 22 Narwhal Fed Com #220H is the defining well. The location for the DL 15 22 Federal Com #420H oil well is as follows:

- Surface hole location: 348' FSL and 890' FWL (Unit M) of Section 10
- First take point: 25' FNL and 1,210' FWL (Unit D) of Section 15
- Last take point: 100' FSL and 1,210' FWL (Unit M) of Section 22
- Bottom hole location: 25' FSL and 1,210' FWL (Unit M) of Section 22

Since this acreage is governed by the Division's statewide rules, the proposed first take point for this well will be unorthodox because it is closer than the standard offsets to the northern boundary of the spacing unit—thus, encroaching on the spacing unit comprising the W/2 of Sections 3 and

Adam G. Rankin Partner Phone (505) 954-7294 AGRankin@hollandhart.com

10, Township 22 South, Range 33 East (Chevron's Dagger Lake 10 3 Federal Com spacing unit) to the north.

Chevron respectfully requests administrative approval of a non-standard location for the proposed **DL 15 22 Federal Com #420H** well. Chevron requests approval of this non-standard location because it is necessary to avoid causing wasted resources and reducing production from current and future well development in the area.