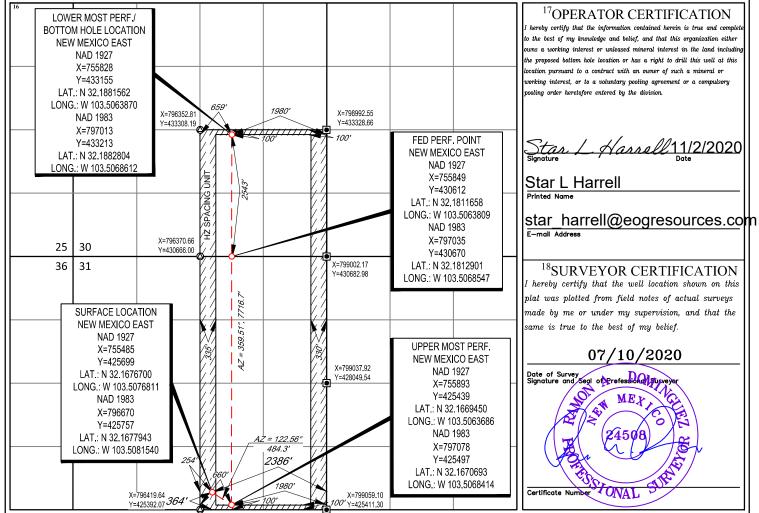

| Well Name               | Location     | API #        | Pool                                          |
|-------------------------|--------------|--------------|-----------------------------------------------|
| DILLON 31 FED COM #304H | O-31-24S-34E | 30-025-50405 | [98038] WC-025 G-09 S263406D; Lwr Bone Spring |
| DILLON 31 FED COM #305H | O-31-24S-34E | 30-025-45979 | [98038] WC-025 G-09 S263406D; Lwr Bone Spring |
| DILLON 31 FED COM #306H | P-31-24S-34E | 30-025-50404 | [98038] WC-025 G-09 S263406D; Lwr Bone Spring |
| DILLON 31 FED COM #403H | O-31-24S-34E | 30-025-50406 | [98038] WC-025 G-09 S263406D; Lwr Bone Spring |
| DILLON 31 FED COM #404H | P-31-24S-34E | 30-025-50403 | [98038] WC-025 G-09 S263406D; Lwr Bone Spring |
| DILLON 31 FED COM #501H | P-31-24S-34E | 30-025-49345 | [98038] WC-025 G-09 S263406D; Lwr Bone Spring |
| DILLON 31 FED COM #502H | P-31-24S-34E | 30-025-49238 | [98038] WC-025 G-09 S263406D; Lwr Bone Spring |
| DILLON 31 FED COM #503H | O-31-24S-34E | 30-025-49239 | [98038] WC-025 G-09 S263406D; Lwr Bone Spring |
| DILLON 31 FED COM #504H | O-31-24S-34E | 30-025-49240 | [98038] WC-025 G-09 S263406D; Lwr Bone Spring |
| DILLON 31 FED COM #505H | P-31-24S-34E | 30-025-45978 | [98038] WC-025 G-09 S263406D; Lwr Bone Spring |
| DILLON 31 FED COM #701H | P-31-24S-34E | 30-025-45976 | [98092] WC-025 G-09 S243336I;UPPER WOLFCAMP   |
| DILLON 31 FED COM #702H | P-31-24S-34E | 30-025-45977 | [98092] WC-025 G-09 S243336I;UPPER WOLFCAMP   |
| DILLON 31 FED COM #705H | P-31-24S-34E | 30-025-45980 | [98092] WC-025 G-09 S243336I;UPPER WOLFCAMP   |
| DILLON 31 FED COM #706H | P-31-24S-34E | 30-025-45981 | [98092] WC-025 G-09 S243336I;UPPER WOLFCAMP   |

### **GENERAL INFORMATION :**

- Federal lease NM NM 028881 covers 160 acres in SE4 of Section 30 in Township 24 South, Range 34 East, Lea County, New Mexico.
- Fee Leases covering 320 acres including E2 of Section 31 in Township 24 South, Range 34 East, Lea County, New Mexico.
- The central tank battery to service the subject wells is located in SWSE of Section 31 in Township 24 South, Range 34 East, Lea County, New Mexico on Fee Lease.
- Application to commingle production from the subject wells has been submitted to the BLM.

• Enclosed herewith is (1) a map hat displays the leases, the location of the subject wells, and the proposed CTB, (2) a process flow diagram, (3) and the C-102 plat for each of the wells.

| API          | Well Name               | Location     | Pool Code/name                                | Status    |
|--------------|-------------------------|--------------|-----------------------------------------------|-----------|
| 30-025-50405 | DILLON 31 FED COM #304H | O-31-24S-34E | [98038] WC-025 G-09 S263406D; Lwr Bone Spring | PERMITTED |
| 30-025-45979 | DILLON 31 FED COM #305H | O-31-24S-34E | [98038] WC-025 G-09 S263406D; Lwr Bone Spring | PERMITTED |
| 30-025-50404 | DILLON 31 FED COM #306H | P-31-24S-34E | [98038] WC-025 G-09 S263406D; Lwr Bone Spring | PERMITTED |
| 30-025-50406 | DILLON 31 FED COM #403H | 0-31-24S-34E | [98038] WC-025 G-09 S263406D; Lwr Bone Spring | PERMITTED |
| 30-025-50403 | DILLON 31 FED COM #404H | P-31-24S-34E | [98038] WC-025 G-09 S263406D; Lwr Bone Spring | PERMITTED |
| 30-025-49345 | DILLON 31 FED COM #501H | P-31-24S-34E | [98038] WC-025 G-09 S263406D; Lwr Bone Spring | PERMITTED |
| 30-025-49238 | DILLON 31 FED COM #502H | P-31-24S-34E | [98038] WC-025 G-09 S263406D; Lwr Bone Spring | PERMITTED |
| 30-025-49239 | DILLON 31 FED COM #503H | 0-31-24S-34E | [98038] WC-025 G-09 S263406D; Lwr Bone Spring | PERMITTED |
| 30-025-49240 | DILLON 31 FED COM #504H | 0-31-24S-34E | [98038] WC-025 G-09 S263406D; Lwr Bone Spring | PERMITTED |
| 30-025-45978 | DILLON 31 FED COM #505H | P-31-24S-34E | [98038] WC-025 G-09 S263406D; Lwr Bone Spring | PERMITTED |
| 30-025-45976 | DILLON 31 FED COM #701H | P-31-24S-34E | [98092] WC-025 G-09 S243336I;UPPER WOLFCAMP   | PRODUCING |
| 30-025-45977 | DILLON 31 FED COM #702H | P-31-24S-34E | [98092] WC-025 G-09 S243336I;UPPER WOLFCAMP   | PRODUCING |
| 30-025-45980 | DILLON 31 FED COM #705H | P-31-24S-34E | [98092] WC-025 G-09 S243336I;UPPER WOLFCAMP   | PRODUCING |
| 30-025-45981 | DILLON 31 FED COM #706H | P-31-24S-34E | [98092] WC-025 G-09 S243336I;UPPER WOLFCAMP   | PRODUCING |