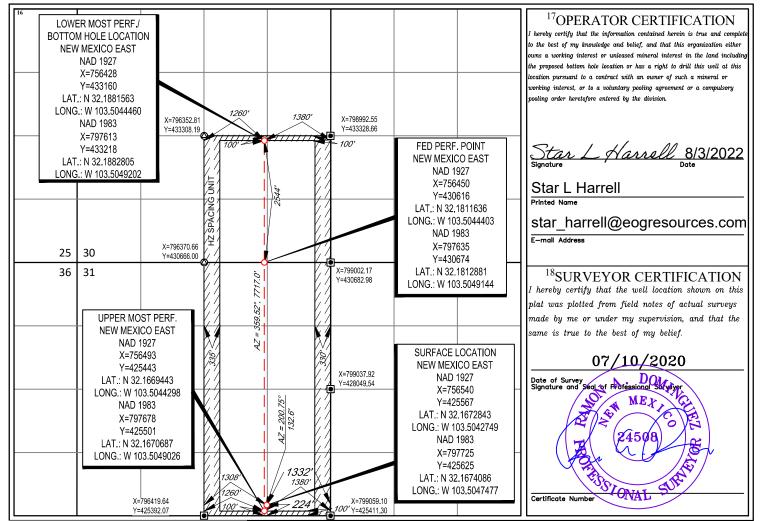

• Enclosed herewith is (1) a map hat displays the leases, the location of the subject wells, and the proposed CTB, (2) a process flow diagram, (3) and the C-102 plat for each of the wells.