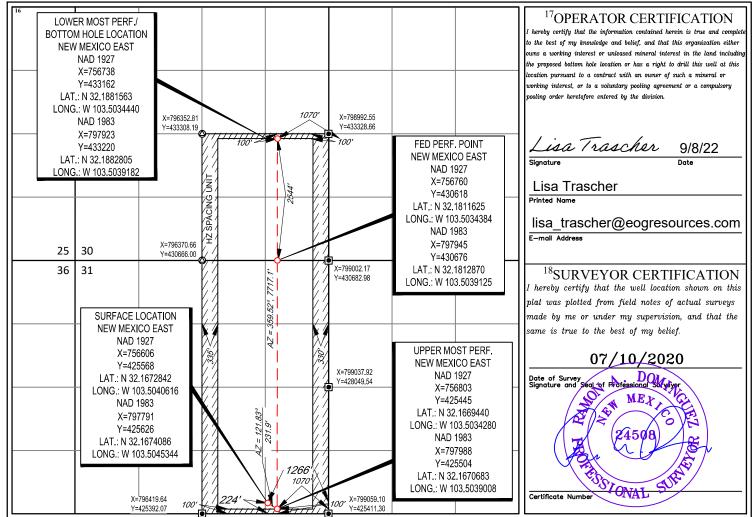

| Well Name               | Location     | API #        | Pool                                          |
|-------------------------|--------------|--------------|-----------------------------------------------|
| DILLON 31 FED COM #304H | O-31-24S-34E | 30-025-50405 | [98038] WC-025 G-09 S263406D; Lwr Bone Spring |
| DILLON 31 FED COM #305H | O-31-24S-34E | 30-025-45979 | [98038] WC-025 G-09 S263406D; Lwr Bone Spring |
| DILLON 31 FED COM #306H | P-31-24S-34E | 30-025-50404 | [98038] WC-025 G-09 S263406D; Lwr Bone Spring |
| DILLON 31 FED COM #403H | O-31-24S-34E | 30-025-50406 | [98038] WC-025 G-09 S263406D; Lwr Bone Spring |
| DILLON 31 FED COM #404H | P-31-24S-34E | 30-025-50403 | [98038] WC-025 G-09 S263406D; Lwr Bone Spring |
| DILLON 31 FED COM #501H | P-31-24S-34E | 30-025-49345 | [98038] WC-025 G-09 S263406D; Lwr Bone Spring |
| DILLON 31 FED COM #502H | P-31-24S-34E | 30-025-49238 | [98038] WC-025 G-09 S263406D; Lwr Bone Spring |
| DILLON 31 FED COM #503H | O-31-24S-34E | 30-025-49239 | [98038] WC-025 G-09 S263406D; Lwr Bone Spring |
| DILLON 31 FED COM #504H | O-31-24S-34E | 30-025-49240 | [98038] WC-025 G-09 S263406D; Lwr Bone Spring |
| DILLON 31 FED COM #505H | P-31-24S-34E | 30-025-45978 | [98038] WC-025 G-09 S263406D; Lwr Bone Spring |
| DILLON 31 FED COM #701H | P-31-24S-34E | 30-025-45976 | [98092] WC-025 G-09 S243336I;UPPER WOLFCAMP   |
| DILLON 31 FED COM #702H | P-31-24S-34E | 30-025-45977 | [98092] WC-025 G-09 S243336I;UPPER WOLFCAMP   |
| DILLON 31 FED COM #705H | P-31-24S-34E | 30-025-45980 | [98092] WC-025 G-09 S243336I;UPPER WOLFCAMP   |
| DILLON 31 FED COM #706H | P-31-24S-34E | 30-025-45981 | [98092] WC-025 G-09 S243336I;UPPER WOLFCAMP   |

### **GENERAL INFORMATION :**

- Federal lease NM NM 028881 covers 160 acres in SE4 of Section 30 in Township 24 South, Range 34 East, Lea County, New Mexico.
- Fee Leases covering 320 acres including E2 of Section 31 in Township 24 South, Range 34 East, Lea County, New Mexico.
- The central tank battery to service the subject wells is located in SWSE of Section 31 in Township 24 South, Range 34 East, Lea County, New Mexico on Fee Lease.
- Application to commingle production from the subject wells has been submitted to the BLM.

• Enclosed herewith is (1) a map hat displays the leases, the location of the subject wells, and the proposed CTB, (2) a process flow diagram, (3) and the C-102 plat for each of the wells.

| API          | Well Name               | Location     | Pool Code/name                                | Status    |
|--------------|-------------------------|--------------|-----------------------------------------------|-----------|
| 30-025-50405 | DILLON 31 FED COM #304H | O-31-24S-34E | [98038] WC-025 G-09 S263406D; Lwr Bone Spring | PERMITTED |
| 30-025-45979 | DILLON 31 FED COM #305H | O-31-24S-34E | [98038] WC-025 G-09 S263406D; Lwr Bone Spring | PERMITTED |
| 30-025-50404 | DILLON 31 FED COM #306H | P-31-24S-34E | [98038] WC-025 G-09 S263406D; Lwr Bone Spring | PERMITTED |
| 30-025-50406 | DILLON 31 FED COM #403H | 0-31-24S-34E | [98038] WC-025 G-09 S263406D; Lwr Bone Spring | PERMITTED |
| 30-025-50403 | DILLON 31 FED COM #404H | P-31-24S-34E | [98038] WC-025 G-09 S263406D; Lwr Bone Spring | PERMITTED |
| 30-025-49345 | DILLON 31 FED COM #501H | P-31-24S-34E | [98038] WC-025 G-09 S263406D; Lwr Bone Spring | PERMITTED |
| 30-025-49238 | DILLON 31 FED COM #502H | P-31-24S-34E | [98038] WC-025 G-09 S263406D; Lwr Bone Spring | PERMITTED |
| 30-025-49239 | DILLON 31 FED COM #503H | 0-31-24S-34E | [98038] WC-025 G-09 S263406D; Lwr Bone Spring | PERMITTED |
| 30-025-49240 | DILLON 31 FED COM #504H | 0-31-24S-34E | [98038] WC-025 G-09 S263406D; Lwr Bone Spring | PERMITTED |
| 30-025-45978 | DILLON 31 FED COM #505H | P-31-24S-34E | [98038] WC-025 G-09 S263406D; Lwr Bone Spring | PERMITTED |
| 30-025-45976 | DILLON 31 FED COM #701H | P-31-24S-34E | [98092] WC-025 G-09 S243336I;UPPER WOLFCAMP   | PRODUCING |
| 30-025-45977 | DILLON 31 FED COM #702H | P-31-24S-34E | [98092] WC-025 G-09 S243336I;UPPER WOLFCAMP   | PRODUCING |
| 30-025-45980 | DILLON 31 FED COM #705H | P-31-24S-34E | [98092] WC-025 G-09 S243336I;UPPER WOLFCAMP   | PRODUCING |
| 30-025-45981 | DILLON 31 FED COM #706H | P-31-24S-34E | [98092] WC-025 G-09 S243336I;UPPER WOLFCAMP   | PRODUCING |