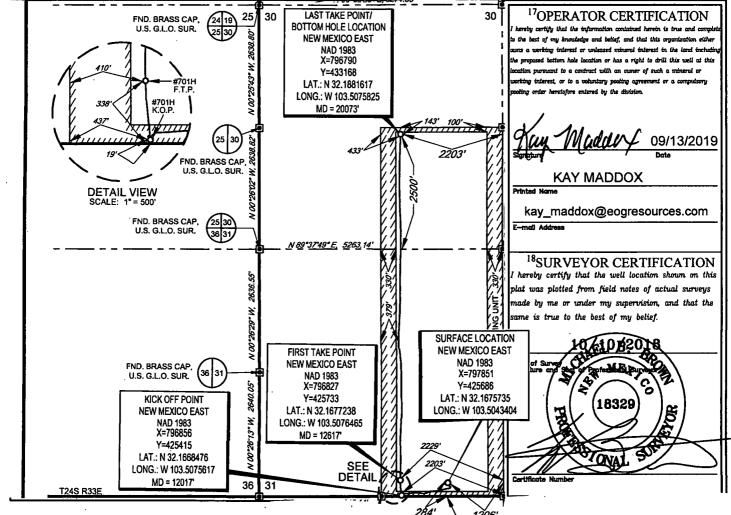

• Enclosed herewith is (1) a map hat displays the leases, the location of the subject wells, and the proposed CTB, (2) a process flow diagram, (3) and the C-102 plat for each of the wells.