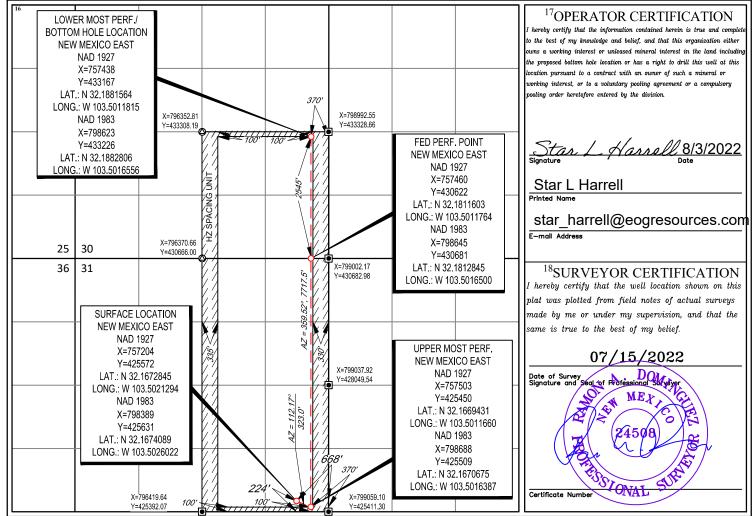

| Well Name               | Location     | API #        | Pool                                          |
|-------------------------|--------------|--------------|-----------------------------------------------|
| DILLON 31 FED COM #304H | O-31-24S-34E | 30-025-50405 | [98038] WC-025 G-09 S263406D; Lwr Bone Spring |
| DILLON 31 FED COM #305H | O-31-24S-34E | 30-025-45979 | [98038] WC-025 G-09 S263406D; Lwr Bone Spring |
| DILLON 31 FED COM #306H | P-31-24S-34E | 30-025-50404 | [98038] WC-025 G-09 S263406D; Lwr Bone Spring |
| DILLON 31 FED COM #403H | O-31-24S-34E | 30-025-50406 | [98038] WC-025 G-09 S263406D; Lwr Bone Spring |
| DILLON 31 FED COM #404H | P-31-24S-34E | 30-025-50403 | [98038] WC-025 G-09 S263406D; Lwr Bone Spring |
| DILLON 31 FED COM #501H | P-31-24S-34E | 30-025-49345 | [98038] WC-025 G-09 S263406D; Lwr Bone Spring |
| DILLON 31 FED COM #502H | P-31-24S-34E | 30-025-49238 | [98038] WC-025 G-09 S263406D; Lwr Bone Spring |
| DILLON 31 FED COM #503H | O-31-24S-34E | 30-025-49239 | [98038] WC-025 G-09 S263406D; Lwr Bone Spring |
| DILLON 31 FED COM #504H | O-31-24S-34E | 30-025-49240 | [98038] WC-025 G-09 S263406D; Lwr Bone Spring |
| DILLON 31 FED COM #505H | P-31-24S-34E | 30-025-45978 | [98038] WC-025 G-09 S263406D; Lwr Bone Spring |
| DILLON 31 FED COM #701H | P-31-24S-34E | 30-025-45976 | [98092] WC-025 G-09 S243336I;UPPER WOLFCAMP   |
| DILLON 31 FED COM #702H | P-31-24S-34E | 30-025-45977 | [98092] WC-025 G-09 S243336I;UPPER WOLFCAMP   |
| DILLON 31 FED COM #705H | P-31-24S-34E | 30-025-45980 | [98092] WC-025 G-09 S243336I;UPPER WOLFCAMP   |
| DILLON 31 FED COM #706H | P-31-24S-34E | 30-025-45981 | [98092] WC-025 G-09 S243336I;UPPER WOLFCAMP   |

### **GENERAL INFORMATION :**

- Federal lease NM NM 028881 covers 160 acres in SE4 of Section 30 in Township 24 South, Range 34 East, Lea County, New Mexico.
- Fee Leases covering 320 acres including E2 of Section 31 in Township 24 South, Range 34 East, Lea County, New Mexico.
- The central tank battery to service the subject wells is located in SWSE of Section 31 in Township 24 South, Range 34 East, Lea County, New Mexico on Fee Lease.
- Application to commingle production from the subject wells has been submitted to the BLM.

• Enclosed herewith is (1) a map hat displays the leases, the location of the subject wells, and the proposed CTB, (2) a process flow diagram, (3) and the C-102 plat for each of the wells.

| API          | Well Name               | Location     | Pool Code/name                                | Status    |
|--------------|-------------------------|--------------|-----------------------------------------------|-----------|
| 30-025-50405 | DILLON 31 FED COM #304H | O-31-24S-34E | [98038] WC-025 G-09 S263406D; Lwr Bone Spring | PERMITTED |
| 30-025-45979 | DILLON 31 FED COM #305H | O-31-24S-34E | [98038] WC-025 G-09 S263406D; Lwr Bone Spring | PERMITTED |
| 30-025-50404 | DILLON 31 FED COM #306H | P-31-24S-34E | [98038] WC-025 G-09 S263406D; Lwr Bone Spring | PERMITTED |
| 30-025-50406 | DILLON 31 FED COM #403H | 0-31-24S-34E | [98038] WC-025 G-09 S263406D; Lwr Bone Spring | PERMITTED |
| 30-025-50403 | DILLON 31 FED COM #404H | P-31-24S-34E | [98038] WC-025 G-09 S263406D; Lwr Bone Spring | PERMITTED |
| 30-025-49345 | DILLON 31 FED COM #501H | P-31-24S-34E | [98038] WC-025 G-09 S263406D; Lwr Bone Spring | PERMITTED |
| 30-025-49238 | DILLON 31 FED COM #502H | P-31-24S-34E | [98038] WC-025 G-09 S263406D; Lwr Bone Spring | PERMITTED |
| 30-025-49239 | DILLON 31 FED COM #503H | 0-31-24S-34E | [98038] WC-025 G-09 S263406D; Lwr Bone Spring | PERMITTED |
| 30-025-49240 | DILLON 31 FED COM #504H | 0-31-24S-34E | [98038] WC-025 G-09 S263406D; Lwr Bone Spring | PERMITTED |
| 30-025-45978 | DILLON 31 FED COM #505H | P-31-24S-34E | [98038] WC-025 G-09 S263406D; Lwr Bone Spring | PERMITTED |
| 30-025-45976 | DILLON 31 FED COM #701H | P-31-24S-34E | [98092] WC-025 G-09 S243336I;UPPER WOLFCAMP   | PRODUCING |
| 30-025-45977 | DILLON 31 FED COM #702H | P-31-24S-34E | [98092] WC-025 G-09 S243336I;UPPER WOLFCAMP   | PRODUCING |
| 30-025-45980 | DILLON 31 FED COM #705H | P-31-24S-34E | [98092] WC-025 G-09 S243336I;UPPER WOLFCAMP   | PRODUCING |
| 30-025-45981 | DILLON 31 FED COM #706H | P-31-24S-34E | [98092] WC-025 G-09 S243336I;UPPER WOLFCAMP   | PRODUCING |