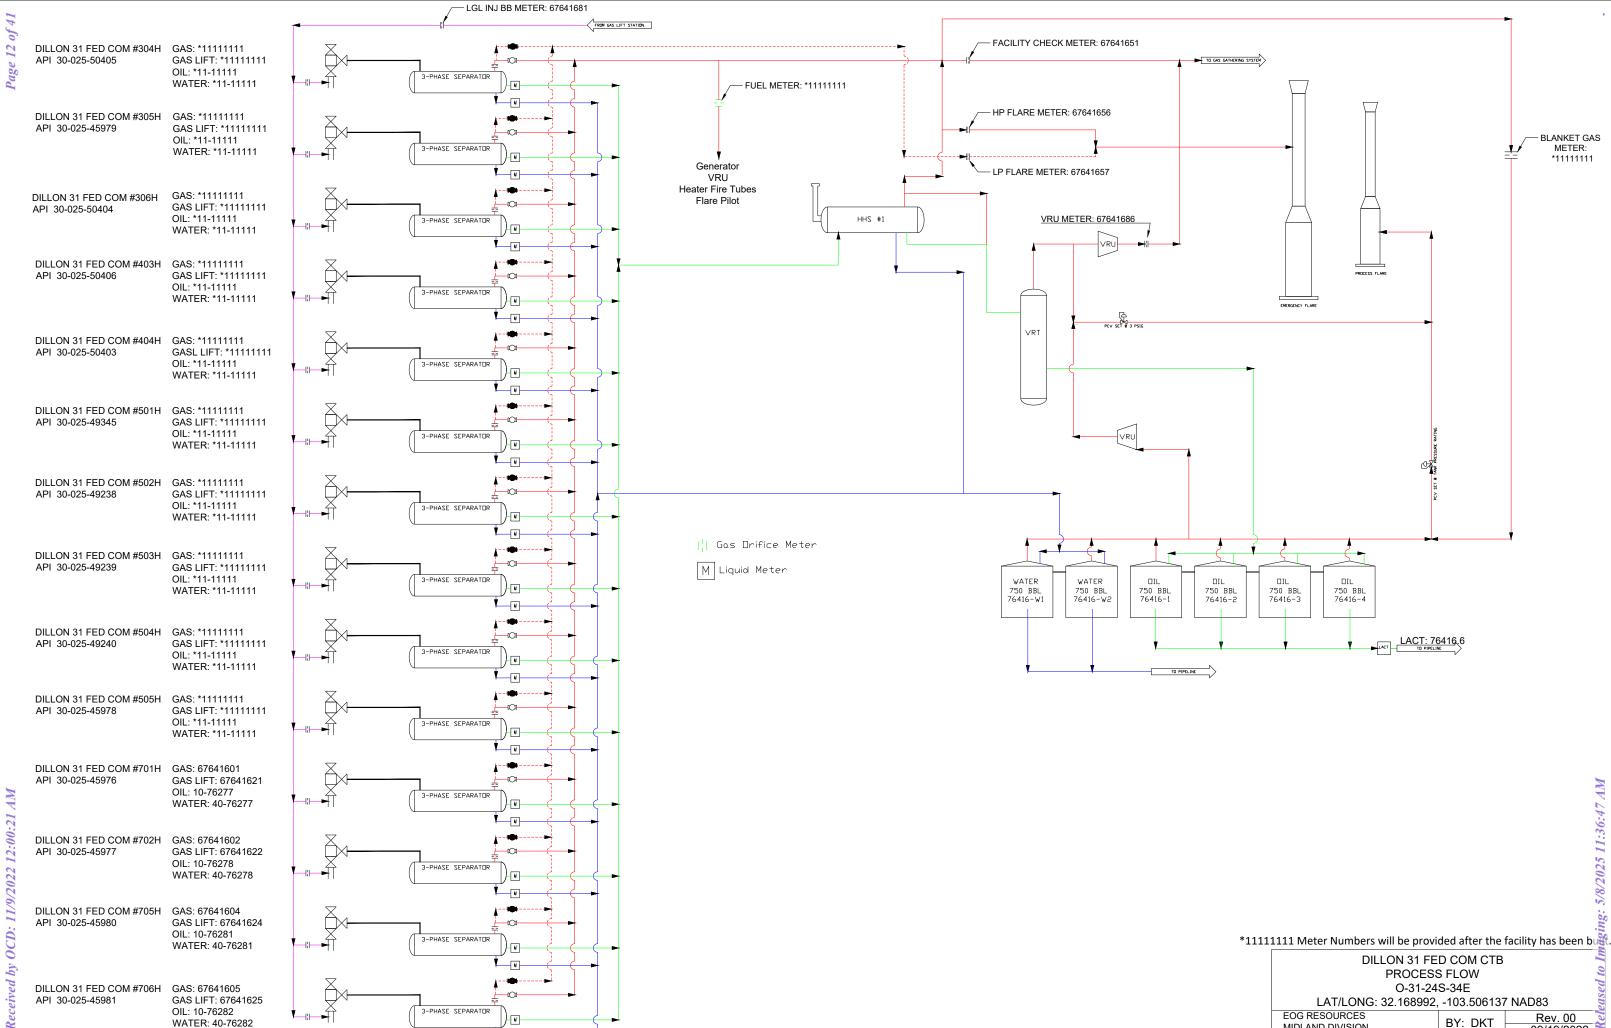

• Enclosed herewith is (1) a map hat displays the leases, the location of the subject wells, and the proposed CTB, (2) a process flow diagram, (3) and the C-102 plat for each of the wells.

## PROCESS AND FLOW DESCRIPTION

The production from each well will flow into a dedicated 3-phase separator. The production stream will be separated into 3 independent streams (gas, oil, and water) by the separator and each stream will be measured individually after it exits the separator.

The gas will be measured using a senior orifice meter and used to allocate total volume measured at the facility check meter and individual well flare meter. The gas from the heated separator also flows into this header. The gas flows through the header to a custody transfer orifice meter (67641651) that serves as our lease production meter. If the pipeline is experiencing problems and cannot take any gas, the gas will flow through the high-pressure flare meter (67641656) to the flare. If an individual well needs to be flared for any operational reason, it will manually be routed through the individual well flare meter (67641657) to the flare. The overhead gas from the tanks is compressed by a vapor recovery compressor and then measured by a custody transfer orifice meter (67641686). The gas from the vapor recovery system combines with the gas from the lease production meter and flows into our gas gathering pipeline system. Gas lift will be the artificial lift method, and injection volumes will be measured with an orifice or Coriolis meter.

The oil from the separators will be measured using a Coriolis meter. The oil from each separator will be combined into a common header and flow into a heated horizontal separator (HHS) to aid separation of the water entrained in the oil. The oil from the heated separator flows in to (4) 750-barrel tanks where gas is allowed to breakout to a lower pressure. Guided wave radar is used to measure water and oil volumes in these tanks. Oil is pumped out of the tanks through a Coriolis meter into a truck or pipeline.

The water will be measured using a Coriolis meter. The water from each separator is combined in a common header and flow into (2) 750-barrel coated steel tanks. Guided wave radar is used to measure water volumes in these tanks. Water from the heated separator flows into the common water header connected to the (2) 750-barrel water tanks. The water is then pumped and/or trucked to a saltwater disposal well.

| WELL NAME               | GAS METER # | OIL METER # |
|-------------------------|-------------|-------------|
| DILLON 31 FED COM #304H | *11111111   | *11-11111   |
| DILLON 31 FED COM #305H | *11111111   | *11-11111   |
| DILLON 31 FED COM #306H | *11111111   | *11-11111   |
| DILLON 31 FED COM #403H | *11111111   | *11-11111   |
| DILLON 31 FED COM #404H | *11111111   | *11-11111   |
| DILLON 31 FED COM #501H | *11111111   | *11-11111   |
| DILLON 31 FED COM #502H | *11111111   | *11-11111   |
| DILLON 31 FED COM #503H | *11111111   | *11-11111   |
| DILLON 31 FED COM #504H | *11111111   | *11-11111   |
| DILLON 31 FED COM #505H | *11111111   | *11-11111   |
| DILLON 31 FED COM #701H | 67641601    | 10-76277    |
| DILLON 31 FED COM #702H | 67641602    | 10-76278    |
| DILLON 31 FED COM #705H | 67641604    | 10-76281    |
| DILLON 31 FED COM #706H | 67641605    | 10-76282    |