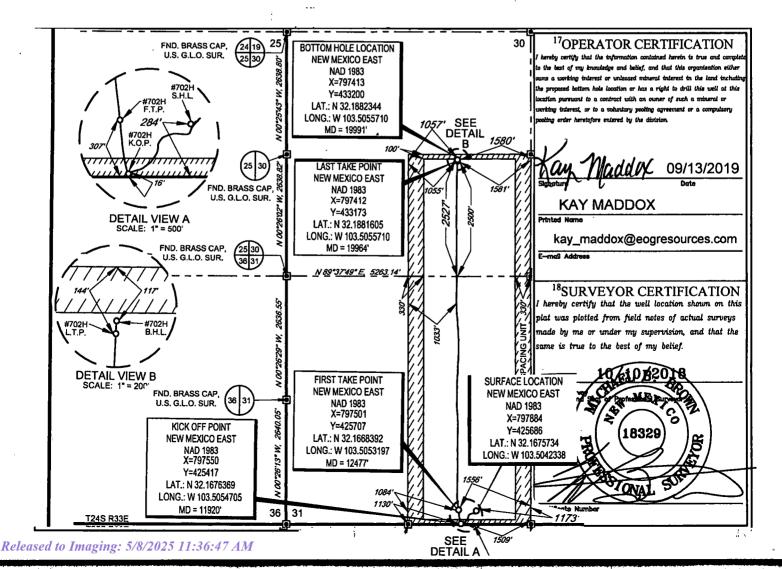

• Enclosed herewith is (1) a map hat displays the leases, the location of the subject wells, and the proposed CTB, (2) a process flow diagram, (3) and the C-102 plat for each of the wells.