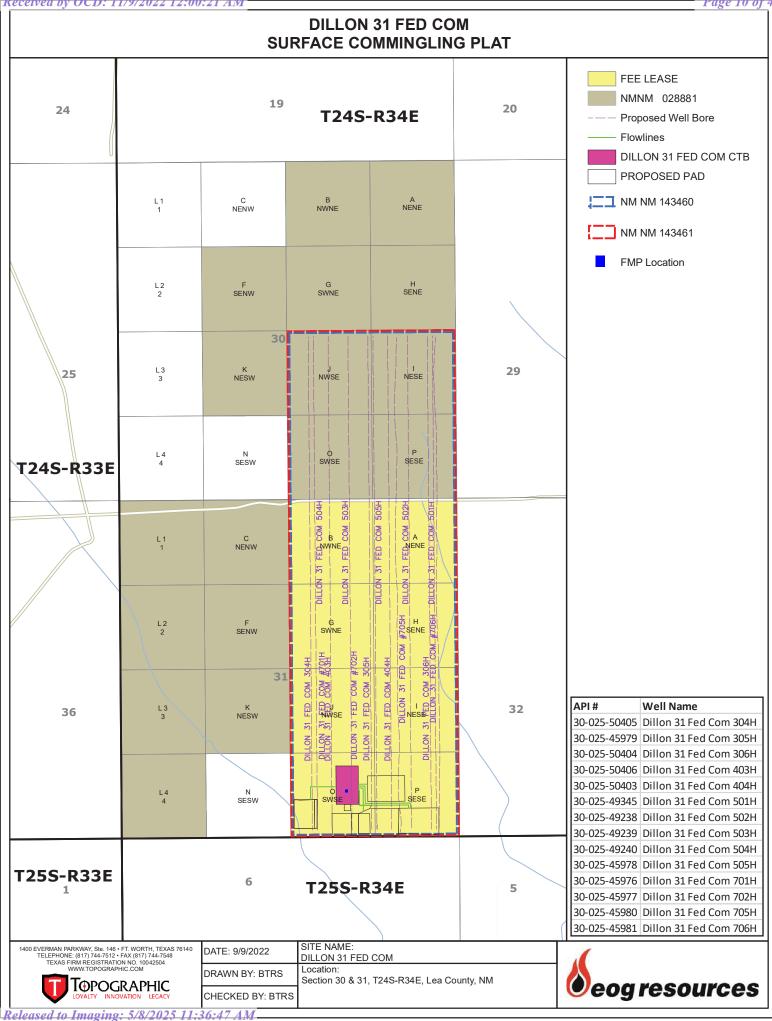

### **GENERAL INFORMATION :**

- Federal lease NM NM 028881 covers 160 acres in SE4 of Section 30 in Township 24 South, Range 34 East, Lea County, New Mexico.
- Fee Leases covering 320 acres including E2 of Section 31 in Township 24 South, Range 34 East, Lea County, New Mexico.
- The central tank battery to service the subject wells is located in SWSE of Section 31 in Township 24 South, Range 34 East, Lea County, New Mexico on Fee Lease.
- Application to commingle production from the subject wells has been submitted to the BLM.

• Enclosed herewith is (1) a map hat displays the leases, the location of the subject wells, and the proposed CTB, (2) a process flow diagram, (3) and the C-102 plat for each of the wells.