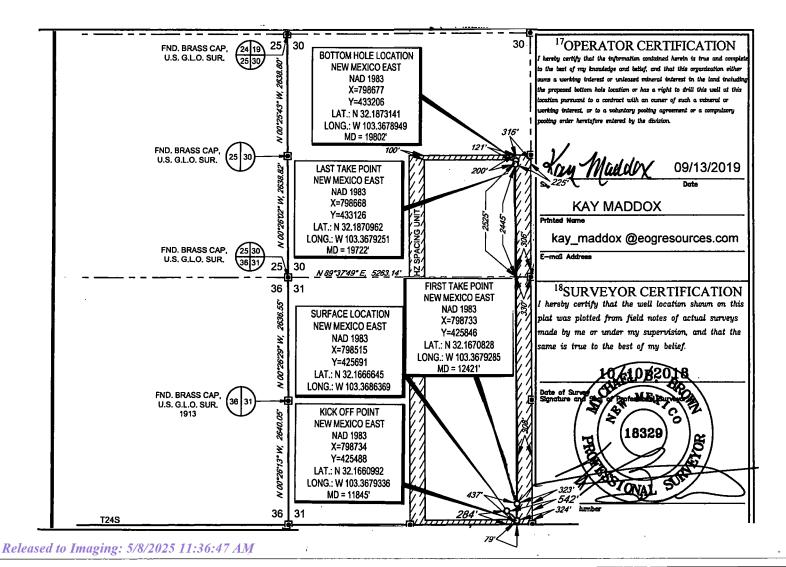

• Enclosed herewith is (1) a map hat displays the leases, the location of the subject wells, and the proposed CTB, (2) a process flow diagram, (3) and the C-102 plat for each of the wells.