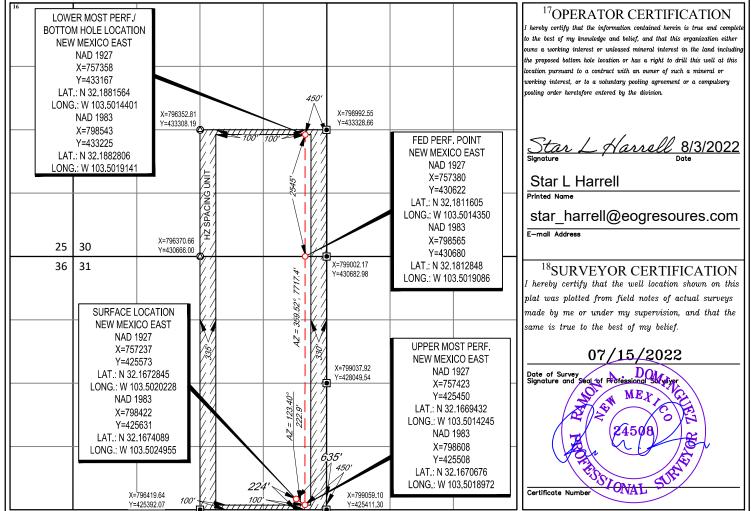

| Well Name               | Location     | API #        | Pool                                          |
|-------------------------|--------------|--------------|-----------------------------------------------|
| DILLON 31 FED COM #304H | O-31-24S-34E | 30-025-50405 | [98038] WC-025 G-09 S263406D; Lwr Bone Spring |
| DILLON 31 FED COM #305H | O-31-24S-34E | 30-025-45979 | [98038] WC-025 G-09 S263406D; Lwr Bone Spring |
| DILLON 31 FED COM #306H | P-31-24S-34E | 30-025-50404 | [98038] WC-025 G-09 S263406D; Lwr Bone Spring |
| DILLON 31 FED COM #403H | O-31-24S-34E | 30-025-50406 | [98038] WC-025 G-09 S263406D; Lwr Bone Spring |
| DILLON 31 FED COM #404H | P-31-24S-34E | 30-025-50403 | [98038] WC-025 G-09 S263406D; Lwr Bone Spring |
| DILLON 31 FED COM #501H | P-31-24S-34E | 30-025-49345 | [98038] WC-025 G-09 S263406D; Lwr Bone Spring |
| DILLON 31 FED COM #502H | P-31-24S-34E | 30-025-49238 | [98038] WC-025 G-09 S263406D; Lwr Bone Spring |
| DILLON 31 FED COM #503H | O-31-24S-34E | 30-025-49239 | [98038] WC-025 G-09 S263406D; Lwr Bone Spring |
| DILLON 31 FED COM #504H | O-31-24S-34E | 30-025-49240 | [98038] WC-025 G-09 S263406D; Lwr Bone Spring |
| DILLON 31 FED COM #505H | P-31-24S-34E | 30-025-45978 | [98038] WC-025 G-09 S263406D; Lwr Bone Spring |
| DILLON 31 FED COM #701H | P-31-24S-34E | 30-025-45976 | [98092] WC-025 G-09 S243336I;UPPER WOLFCAMP   |
| DILLON 31 FED COM #702H | P-31-24S-34E | 30-025-45977 | [98092] WC-025 G-09 S243336I;UPPER WOLFCAMP   |
| DILLON 31 FED COM #705H | P-31-24S-34E | 30-025-45980 | [98092] WC-025 G-09 S243336I;UPPER WOLFCAMP   |
| DILLON 31 FED COM #706H | P-31-24S-34E | 30-025-45981 | [98092] WC-025 G-09 S243336I;UPPER WOLFCAMP   |

### **GENERAL INFORMATION :**

- Federal lease NM NM 028881 covers 160 acres in SE4 of Section 30 in Township 24 South, Range 34 East, Lea County, New Mexico.
- Fee Leases covering 320 acres including E2 of Section 31 in Township 24 South, Range 34 East, Lea County, New Mexico.
- The central tank battery to service the subject wells is located in SWSE of Section 31 in Township 24 South, Range 34 East, Lea County, New Mexico on Fee Lease.
- Application to commingle production from the subject wells has been submitted to the BLM.

• Enclosed herewith is (1) a map hat displays the leases, the location of the subject wells, and the proposed CTB, (2) a process flow diagram, (3) and the C-102 plat for each of the wells.

| API          | Well Name               | Location     | Pool Code/name                                | Status    |
|--------------|-------------------------|--------------|-----------------------------------------------|-----------|
| 30-025-50405 | DILLON 31 FED COM #304H | O-31-24S-34E | [98038] WC-025 G-09 S263406D; Lwr Bone Spring | PERMITTED |
| 30-025-45979 | DILLON 31 FED COM #305H | O-31-24S-34E | [98038] WC-025 G-09 S263406D; Lwr Bone Spring | PERMITTED |
| 30-025-50404 | DILLON 31 FED COM #306H | P-31-24S-34E | [98038] WC-025 G-09 S263406D; Lwr Bone Spring | PERMITTED |
| 30-025-50406 | DILLON 31 FED COM #403H | 0-31-24S-34E | [98038] WC-025 G-09 S263406D; Lwr Bone Spring | PERMITTED |
| 30-025-50403 | DILLON 31 FED COM #404H | P-31-24S-34E | [98038] WC-025 G-09 S263406D; Lwr Bone Spring | PERMITTED |
| 30-025-49345 | DILLON 31 FED COM #501H | P-31-24S-34E | [98038] WC-025 G-09 S263406D; Lwr Bone Spring | PERMITTED |
| 30-025-49238 | DILLON 31 FED COM #502H | P-31-24S-34E | [98038] WC-025 G-09 S263406D; Lwr Bone Spring | PERMITTED |
| 30-025-49239 | DILLON 31 FED COM #503H | 0-31-24S-34E | [98038] WC-025 G-09 S263406D; Lwr Bone Spring | PERMITTED |
| 30-025-49240 | DILLON 31 FED COM #504H | 0-31-24S-34E | [98038] WC-025 G-09 S263406D; Lwr Bone Spring | PERMITTED |
| 30-025-45978 | DILLON 31 FED COM #505H | P-31-24S-34E | [98038] WC-025 G-09 S263406D; Lwr Bone Spring | PERMITTED |
| 30-025-45976 | DILLON 31 FED COM #701H | P-31-24S-34E | [98092] WC-025 G-09 S243336I;UPPER WOLFCAMP   | PRODUCING |
| 30-025-45977 | DILLON 31 FED COM #702H | P-31-24S-34E | [98092] WC-025 G-09 S243336I;UPPER WOLFCAMP   | PRODUCING |
| 30-025-45980 | DILLON 31 FED COM #705H | P-31-24S-34E | [98092] WC-025 G-09 S243336I;UPPER WOLFCAMP   | PRODUCING |
| 30-025-45981 | DILLON 31 FED COM #706H | P-31-24S-34E | [98092] WC-025 G-09 S243336I;UPPER WOLFCAMP   | PRODUCING |