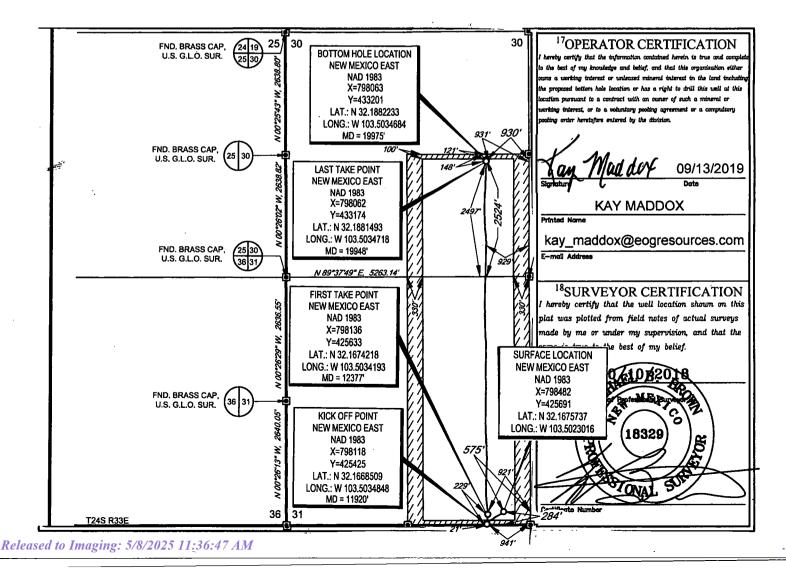

• Enclosed herewith is (1) a map hat displays the leases, the location of the subject wells, and the proposed CTB, (2) a process flow diagram, (3) and the C-102 plat for each of the wells.