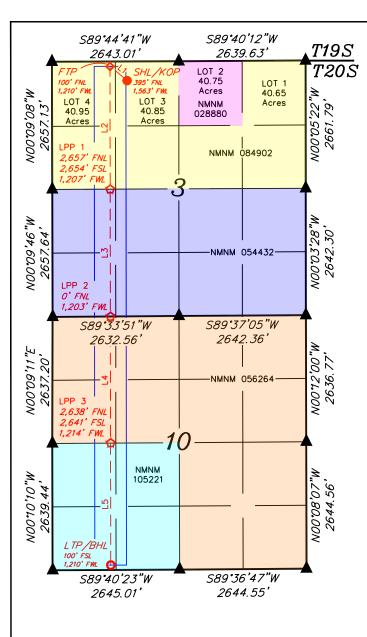

# **Proposed Location**

|                  | Footages           | Unit/Lot | Sec. | Twsp | Range | County |
|------------------|--------------------|----------|------|------|-------|--------|
| Surface          | 395 FNL & 1563 FWL | C/3      | 03   | 20S  | 34E   | Lea    |
| First Take Point | 100 FNL & 1210 FWL | D/4      | 03   | 20S  | 34E   | Lea    |
| Last Take Point/ | 100 FSL & 1210 FWL | Μ        | 10   | 20S  | 34E   | Lea    |
| Terminus         |                    |          |      |      |       |        |

# **Proposed Horizontal Units**

| Description        | Acres  | Pool                            | Pool Code |
|--------------------|--------|---------------------------------|-----------|
| W/2 W/2 Section 03 | 320.95 | Quail Ridge; Bone Spring, South | 50461     |
| W/2 W/2 Section 10 |        |                                 |           |

This well's completed interval is as close as 110 feet to the eastern edge of the horizontal spacing unit. Encroachment will impact the following tracts.

Section 03, encroachment to the E/2 W/2 Section 10, encroachment to the E/2 W/2

The location for the **Riddler Federal Com #111H** well is as follows:

- <u>Surface Hole Location</u>: 395' FNL and 1,563' FWL of Section 3, Township 20 South, Range 34 East
- <u>First Take Point</u>: 100' FNL and 1,210' FWL of Section 3, Township 20 South, Range 34 East
- <u>Last Take Point</u>: 100' FSL and 1,210' FWL of Section 10, Township 20 South, Range 34 East
- <u>Bottom Hole Location</u>: 100' FSL and 1,210' FWL of Section 10, Township 20 South, Range 34 East

| UL      | Section              | Township        | Range        | Lot | Ft. from N/S              | Ft. from E/W               | Latitude (NAD 83)               | Longitude (NAD 83)                 | County        |
|---------|----------------------|-----------------|--------------|-----|---------------------------|----------------------------|---------------------------------|------------------------------------|---------------|
| 3       | 3                    | 20S             | 34E          | Lot | 395 NORTH                 | 1,563 WEST                 | 32.608392°                      | -103.551532°                       | LEA           |
|         | Bottom Hole Location |                 |              |     |                           |                            |                                 |                                    |               |
| UL<br>M | Section<br>10        | Township<br>20S | Range<br>34E | Lot | Ft. from N/S<br>100 SOUTH | Ft. from E/W<br>1,210 WEST | Latitude (NAD 83)<br>32.580649° | Longitude (NAD 83)<br>-103.552735° | County<br>LEA |

|         |              |                 |              |     | Kick Off I                | Point (KOP)                |                                 |                                    |               |
|---------|--------------|-----------------|--------------|-----|---------------------------|----------------------------|---------------------------------|------------------------------------|---------------|
| UL<br>3 | Section 3    | Township<br>20S | Range<br>34E | Lot | Ft. from N/S<br>395 NORTH | Ft. from E/W<br>1,563 WEST | Latitude (NAD 83)<br>32.608392° | Longitude (NAD 83)<br>-103.551532° | County<br>LEA |
|         |              |                 |              |     |                           | ,                          |                                 |                                    |               |
|         |              |                 | -            | -   | First Take                | Point (FTP)                | -                               |                                    |               |
| UL<br>4 | Section<br>3 | Township<br>20S | Range<br>34E | Lot | Ft. from N/S<br>100 NORTH | Ft. from E/W<br>1,210 WEST | Latitude (NAD 83)<br>32.609202° | Longitude (NAD 83)<br>-103.552678° | County<br>LEA |
|         |              |                 |              |     | Last Take                 | Point (LTP)                |                                 |                                    |               |
| UL      | Section      | Township        | Range        | Lot | Ft. from N/S              | Ft. from E/W               | Latitude (NAD 83)               | Longitude (NAD 83)                 | County        |
| М       | 10           | 208             | 34E          |     | 100 SOUTH                 | 1,210 WEST                 | 32.580649°                      | -103.552735°                       | LEA           |

= SURFACE HOLE LOCATION/ KICK OFF POINT

Page 8 of 13

- 💠 = FIRST TAKE POINT
- 🟠 = LEASE PENETRATION POINT
- = LAST TAKE POINT/ n
- BOTTOM HOLE LOCATION
- = SECTION CORNER LOCATED
- = 330' BUFFER FROM WELLBORE

| WEL  | LBORE LINE   | TABLE    |
|------|--------------|----------|
| LINE | DIRECTION    | LENGTH   |
| L1   | AZ = 309.69° | 459.86'  |
| L2   | AZ = 179.92° | 2557.41' |
| L3   | AZ = 179.92* | 2653.57' |
| L4   | AZ = 179.92* | 2637.61' |
| L5   | AZ = 179.92° | 2541.26' |

#### NOTE:

- Distances referenced on plat to section lines are perpendicular.
- Basis of Bearings is a Transverse Mercator Projection with a Central
- Meridian of W103°53'00" (NAD 83) Colored areas within section lines
- represent Federal oil & gas leases.

| NAD 83 (SHL/KOP)                                                                                                                                                                                                                         | FOOTAGE           | NAD 83 (FIRST TAKE POINT)                                                                                                                                                                                                  | FOOTAGE                  | NAD 83 (LPP 1)                                                                                                                                                                                                               | FOOTAGE             |
|------------------------------------------------------------------------------------------------------------------------------------------------------------------------------------------------------------------------------------------|-------------------|----------------------------------------------------------------------------------------------------------------------------------------------------------------------------------------------------------------------------|--------------------------|------------------------------------------------------------------------------------------------------------------------------------------------------------------------------------------------------------------------------|---------------------|
| LATITUDE = 32°36'30.21" (32.608392°)                                                                                                                                                                                                     | 395' FNL          | LATITUDE = 32°36'33.13" (32.609202°)                                                                                                                                                                                       | 100' FNL                 | LATITUDE = 32°36'07.82" (32.602174°)                                                                                                                                                                                         | 2,657' FNL          |
| LONGITUDE = -103°33'05.52" (-103.551532°)                                                                                                                                                                                                | 1,563' FWL        | LONGITUDE = -103°33'09.64" (-103.552678°)                                                                                                                                                                                  | 1,210' FWL               | LONGITUDE = -103°33'09.69" (-103.552692°)                                                                                                                                                                                    | 2,654' FSL          |
| NAD 27 (SHL/KOP)                                                                                                                                                                                                                         | 1                 | NAD 27 (FIRST TAKE POINT)                                                                                                                                                                                                  | 1                        | NAD 27 (LPP 1)                                                                                                                                                                                                               | 1,207' FWL          |
| LATITUDE = 32°36'29.77" (32.608268°)                                                                                                                                                                                                     | 1                 | LATITUDE = 32°36'32.68" (32.609078°)                                                                                                                                                                                       | 1                        | LATITUDE = 32°36'07.38" (32.602050°)                                                                                                                                                                                         |                     |
| LONGITUDE = -103°33'03.75" (-103.551041°)                                                                                                                                                                                                |                   | LONGITUDE = -103°33'07.87" (-103.552187°)                                                                                                                                                                                  |                          | LONGITUDE = -103°33'07.92" (-103.552201°)                                                                                                                                                                                    |                     |
| STATE PLANE NAD 83 (N.M. EAST)                                                                                                                                                                                                           | 1                 | STATE PLANE NAD 83 (N.M. EAST)                                                                                                                                                                                             | 1                        | STATE PLANE NAD 83 (N.M. EAST)                                                                                                                                                                                               |                     |
| N: 585948.74' E: 782075.76'                                                                                                                                                                                                              | 1                 | N: 586240.84' E: 781720.69'                                                                                                                                                                                                | 1                        | N: 583683.90' E: 781735.16'                                                                                                                                                                                                  |                     |
| STATE PLANE NAD 27 (N.M. EAST)                                                                                                                                                                                                           | 1                 | STATE PLANE NAD 27 (N.M. EAST)                                                                                                                                                                                             | 1                        | STATE PLANE NAD 27 (N.M. EAST)                                                                                                                                                                                               |                     |
| N: 585885.73' E: 740895.14'                                                                                                                                                                                                              | 1                 | N: 586177.83' E: 740540.08'                                                                                                                                                                                                | 1                        | N: 583620.98' E: 740554.48'                                                                                                                                                                                                  |                     |
|                                                                                                                                                                                                                                          |                   |                                                                                                                                                                                                                            |                          |                                                                                                                                                                                                                              |                     |
|                                                                                                                                                                                                                                          |                   |                                                                                                                                                                                                                            |                          |                                                                                                                                                                                                                              |                     |
| NAD 83 (LPP 2)                                                                                                                                                                                                                           | FOOTAGE           | NAD 83 (LPP 3)                                                                                                                                                                                                             | FOOTAGE                  | NAD 83 (LTP/BHL)                                                                                                                                                                                                             | FOOTAGE             |
| NAD 83 (LPP 2)<br>LATITUDE = 32°35'41.57" (32.594881°)                                                                                                                                                                                   | FOOTAGE<br>0' FNL | NAD 83 (LPP 3)<br>LATITUDE = 32°35'15.48" (32.587633°)                                                                                                                                                                     | FOOTAGE<br>2,638' FNL    | NAD 83 (LTP/BHL)<br>LATITUDE = 32°34'50.34" (32.580649°)                                                                                                                                                                     | FOOTAGE<br>100' FSL |
| LATITUDE = 32°35'41.57" (32.594881°)                                                                                                                                                                                                     |                   |                                                                                                                                                                                                                            | 2,638' FNL               | ,                                                                                                                                                                                                                            | 100' FSL            |
| LATITUDE = 32°35'41.57" (32.594881°)                                                                                                                                                                                                     | 0' FNL            | LATITUDE = 32°35'15.48" (32.587633°)                                                                                                                                                                                       | 2,638' FNL               | LATITUDE = 32°34'50.34" (32.580649°)                                                                                                                                                                                         | 100' FSL            |
| LATITUDE = 32°35'41.57" (32.594881°)<br>LONGITUDE = -103°33'09.74" (-103.552707°)                                                                                                                                                        | 0' FNL            | LATITUDE = 32°35'15.48" (32.587633°)<br>LONGITUDE = -103°33'09.80" (-103.552721°)                                                                                                                                          | 2,638' FNL<br>2,641' FSL | LATITUDE = 32°34'50.34" (32.580649°)<br>LONGITUDE = -103°33'09.85" (-103.552735°)                                                                                                                                            | 100' FSL            |
| LATITUDE = 32°35'41.57" (32.594881°)<br>LONGITUDE = -103°33'09.74" (-103.552707°)<br>NAD 27 (LPP 2)                                                                                                                                      | 0' FNL            | LATITUDE = 32°35'15.48" (32.587633°)<br>LONGITUDE = -103°33'09.80" (-103.552721°)<br>NAD 27 (LPP 3)                                                                                                                        | 2,638' FNL<br>2,641' FSL | LATITUDE = 32°34′50.34″ (32.580649°)<br>LONGITUDE = -103°33′09.85″ (-103.552735°)<br>NAD 27 (LTP/BHL)                                                                                                                        | 100' FSL            |
| LATITUDE = 32°35'41.57" (32.594881°)<br>LONGITUDE = -103°33'09.74" (-103.552707°)<br><b>NAD 27 (LPP 2)</b><br>LATITUDE = 32°35'41.13" (32.594758°)                                                                                       | 0' FNL            | LATITUDE = 32°35'15.48" (32.587633°)<br>LONGITUDE = -103°33'09.80" (-103.552721°)<br>NAD 27 (LPP 3)<br>LATITUDE = 32°35'15.03" (32.587509°)                                                                                | 2,638' FNL<br>2,641' FSL | LATITUDE = 32°34'50.34" (32.580649°)<br>LONGITUDE = -103°33'09.85" (-103.552735°)<br>NAD 27 (LTP/BHL)<br>LATITUDE = 32°34'49.89" (32.580526°)                                                                                | 100' FSL            |
| LATITUDE = 32°35'41.57" (32.594881°)<br>LONGITUDE = 103°33'09.74" (-103.552707°)<br>NAD 27 (LPP 2)<br>LATITUDE = 32°35'41.13" (32.594758°)<br>LONGITUDE = -103°33'07.98" (-103.552216°)                                                  | 0' FNL            | LATITUDE = 32°35'15.48" (32.587633°)<br>LONGITUDE = -103°33'09.80" (-103.552721°)<br>NAD 27 (LPP 3)<br>LATITUDE = 32°35'15.03" (32.587509°)<br>LONGITUDE = -103°33'08.03" (-103.552231°)                                   | 2,638' FNL<br>2,641' FSL | LATITUDE = 32°34′50.34″ (32.580649°)<br>LONGITUDE = 103°33′09.85″ (-103.552735°)<br>NAD 27 (LTP/BHL)<br>LATITUDE = 32°34′49.89″ (32.580526°)<br>LONGITUDE = 103°33′08.08″ (-103.552245°)                                     | 100' FSL            |
| LATITUDE = 32°35'41.57" (32.594881°)<br>LONGITUDE = -103°33'09.74" (-103.552707°)<br><b>NAD 27 (LPP 2)</b><br>LATITUDE = 32°35'41.13" (32.594758°)<br>LONGITUDE = -103°33'07.98" (-103.552216°)<br><b>STATE PLANE NAD 83 (N.M. EAST)</b> | 0' FNL            | LATITUDE = 32°35'15.48" (32.587633°)<br>LONGITUDE = -103°33'09.80" (-103.552721°)<br>NAD 27 (LPP 3)<br>LATITUDE = 32°35'15.03" (32.587509°)<br>LONGITUDE = -103°33'08.03" (-103.552231°)<br>STATE PLANE NAD 83 (N.M. EAST) | 2,638' FNL<br>2,641' FSL | LATITUDE = 32°34′50.34″ (32.580649°)<br>LONGITUDE = -103°33′09.85″ (-103.552735°)<br>NAD 27 (LTP/BHL)<br>LATITUDE = 32°34′49.89″ (32.580526°)<br>LONGITUDE = -103°33′08.08″ (-103.552245°)<br>STATE PLANE NAD 83 (N.M. EAST) | 100' FSL            |