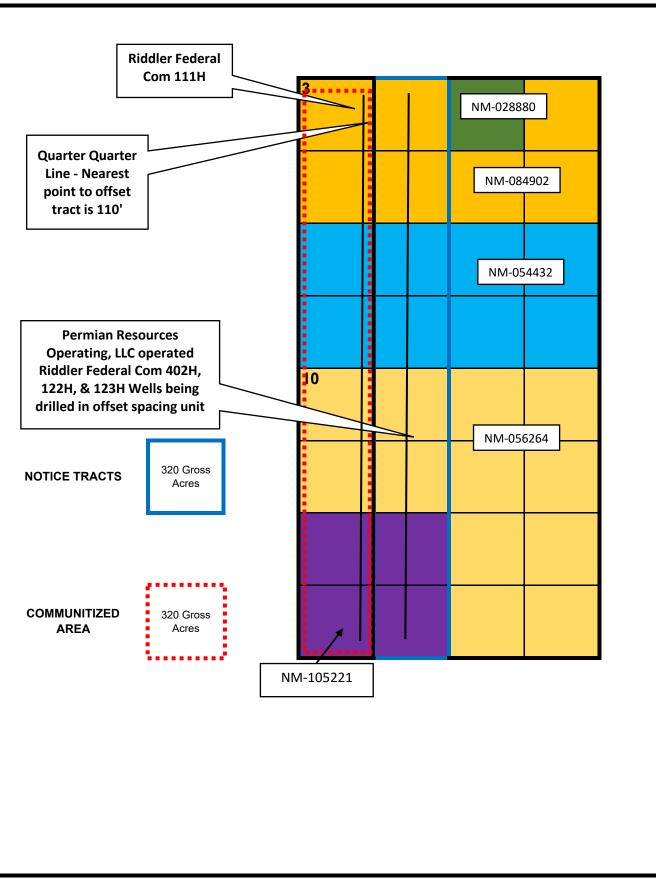

This well's completed interval is as close as 110 feet to the eastern edge of the horizontal spacing unit. Encroachment will impact the following tracts.

Section 03, encroachment to the E/2 W/2 Section 10, encroachment to the E/2 W/2

**Exhibit B** is a Form C-102 showing the location of the Riddler Federal Com #111H well in relation to the offset tracts.

**Exhibit C** is a plat for Sections 3 and 10 of Township 20 South, Range 34 East, that shows the Riddler Federal Com #111H well in relation to the adjoining tracts/proposed spacing units. Permian Resources is the offset operator.

### March 30, 2025

Re: Riddler Fed Com 111H FTP: 1,210' FWL, 100' FNL' of Section 3, T20S-R34E LTP: 1,210' FWL, 100' FSL of Section 10, T20S-R34E Lea County, New Mexico

To Whom it May Concern,

Permian Resources Operating, LLC ("Permian") respectfully requests administrative approval on a non-standard location for the Riddler Fed Com 111H to allow the completed interval to be less than 330 feet from the eastern boundary of the existing 320-acre horizontal spacing unit. This well is located in the [50461] Quail Ridge; Bone Spring, South. Due to the optimal spacing of the planned wells in this section, Permian has planned the Riddler Fed Com 401H, Riddler Fed Com 402H, Riddler Fed Com 122H, Riddler Fed Com 121H, and Riddler Fed Com 123H wells with at least 880 feet of spacing between each well. This spacing pattern causes the Riddler Fed Com 111H to be drilled less than 330 feet from the eastern boundary of the spacing unit. Permian requests approval of this non-standard location to avoid causing wasted resources and reducing the production of the wells listed above.