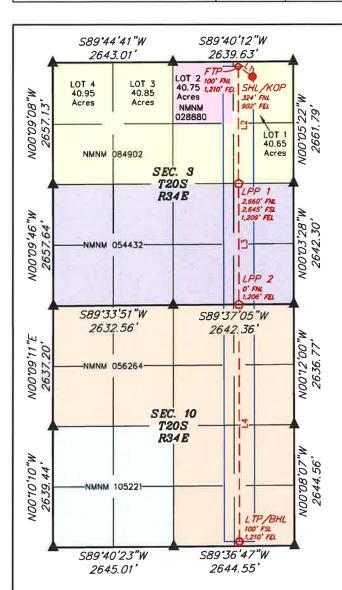

# **Proposed Location**

| _                | <b>Footages</b>    | Unit/Lot | Sec. | Twsp | Range | County |
|------------------|--------------------|----------|------|------|-------|--------|
| Surface          | 324 FNL & 902 FEL  | A/1      | 03   | 20S  | 34E   | Lea    |
| First Take Point | 100 FNL & 1210 FEL | A/1      | 03   | 20S  | 34E   | Lea    |
| Last Take Point/ | 100 FSL & 1210 FEL | P        | 10   | 20S  | 34E   | Lea    |
| Terminus         |                    |          |      |      |       |        |

## **Proposed Horizontal Units**

| Description        | Acres  | Pool                            | Pool Code |
|--------------------|--------|---------------------------------|-----------|
| E/2 E/2 Section 03 | 320.65 | Quail Ridge; Bone Spring, South | 50461     |
| E/2 E/2 Section 10 |        |                                 |           |

This well's completed interval is as close as 110 feet to the western edge of the horizontal spacing unit. Encroachment will impact the following tracts.

Section 03, encroachment to the W/2 E/2 Section 10, encroachment to the W/2 E/2

The location for the Riddler Federal Com #125H well is as follows:

- Surface Hole Location: 324' FNL and 902' FEL of Section 3, Township 20 South, Range 34 East
- First Take Point: 100' FNL and 1,210' FEL of Section 3, Township 20 South, Range 34 East
- <u>Last Take Point</u>: 100' FSL and 1,210' FEL of Section 10, Township 20 South, Range 34 East
- <u>Bottom Hole Location</u>: 100' FSL and 1,210' FEL of Section 10, Township 20 South, Range 34 East