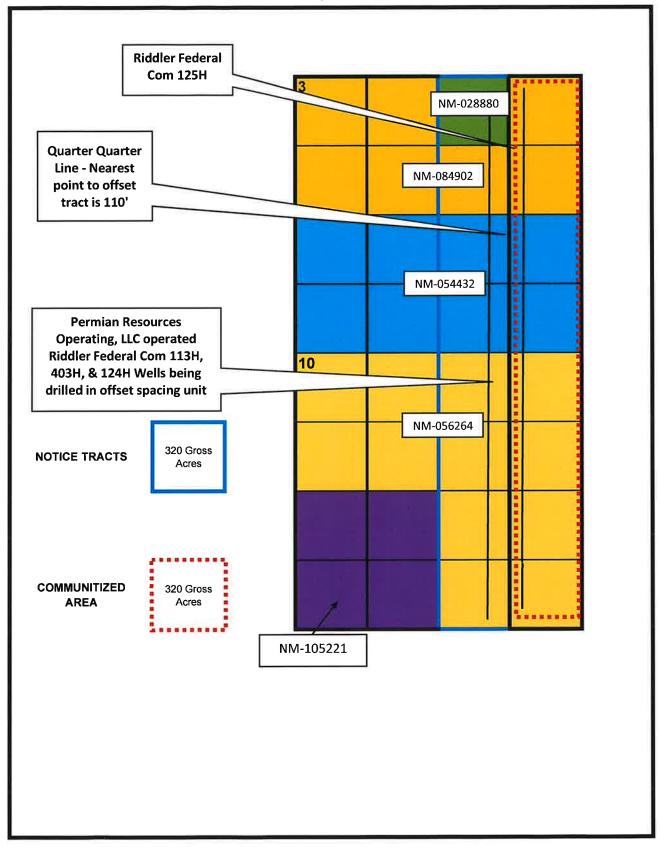

This well's completed interval is as close as 110 feet to the western edge of the horizontal spacing unit. Encroachment will impact the following tracts.

Section 03, encroachment to the W/2 E/2 Section 10, encroachment to the W/2 E/2

**Exhibit B** is a Form C-102 showing the location of the Riddler Federal Com #125H well in relation to the offset tracts.

**Exhibit C** is a plat for Sections 3 and 10 of Township 20 South, Range 34 East, that shows the Riddler Federal Com #125H well in relation to the adjoining tracts/proposed spacing units. Permian Resources is the offset operator.

Lea County, New Mexico

To Whom it May Concern,

Permian Resources Operating, LLC ("Permian") respectfully requests administrative approval on a non-standard location for the Riddler Fed Com 125H to allow the completed interval to be less than 330 feet from the eastern boundary of the existing 320-acre horizontal spacing unit. This well is located in the [50461] Quail Ridge; Bone Spring, South. Due to the optimal spacing of the planned wells in this section, Permian has planned the Riddler Fed Com 113H, Riddler Fed Com 114H, Riddler Fed Com 124H, Riddler Fed Com 126H, and Riddler Fed Com 403H wells with at least 880 feet of spacing between each well. This spacing pattern causes the Riddler Fed Com 125H to be drilled less than 330 feet from the eastern boundary of the spacing unit. Permian requests approval of this non-standard location to avoid causing wasted resources and reducing the production of the wells listed above.