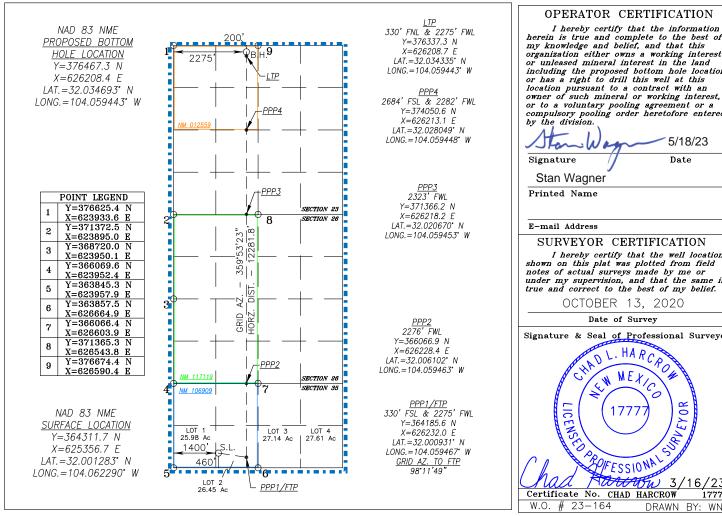

Keg Shell Fed Com 704H API# 30-015-48248 Purple Sage; Wolfcamp (Gas) Ut. F, Sec.35-T26S-R28E Eddy County, NM

Keg Shell Fed Com 706H API# 30-015-48250 Purple Sage; Wolfcamp (Gas) Ut. F, Sec.35-T26S-R28E Eddy County, NM