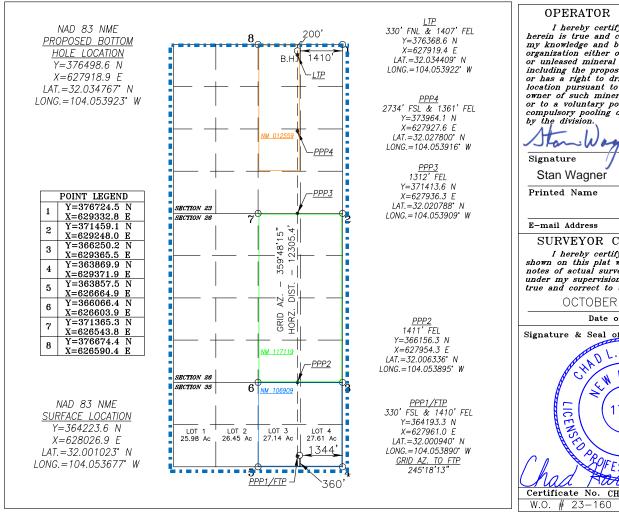

Keg Shell Fed Com 705H API# 30-015-48249 Purple Sage; Wolfcamp (Gas) Ut. F, Sec.35-T26S-R28E Eddy County, NM

Keg Shell Fed Com 901H API# 30-015-53650 Purple Sage; Wolfcamp (Gas) Ut. H, Sec.35-T26S-R28E Eddy County, NM