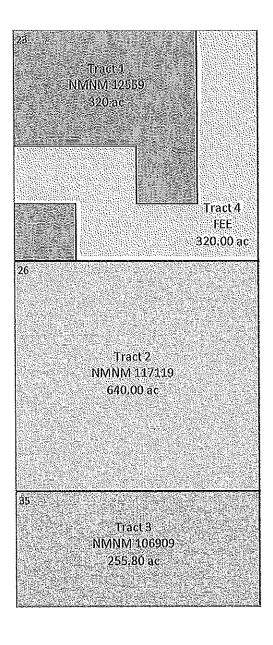

#### Oil Production:

The oil production from these wells may be transported by truck to either the Red Hills Offload Station, located in Unit O, Section 4-T26S-R32E, or the Jal Offload Station, located in Unit D, Section 4-T26S-R37E, Lea County in the event the CTB on lease is over capacity or in the case of battery or pipeline repairs. Oil will remain segregated and will be measured by lact meter when offloading at the Offload Stations.