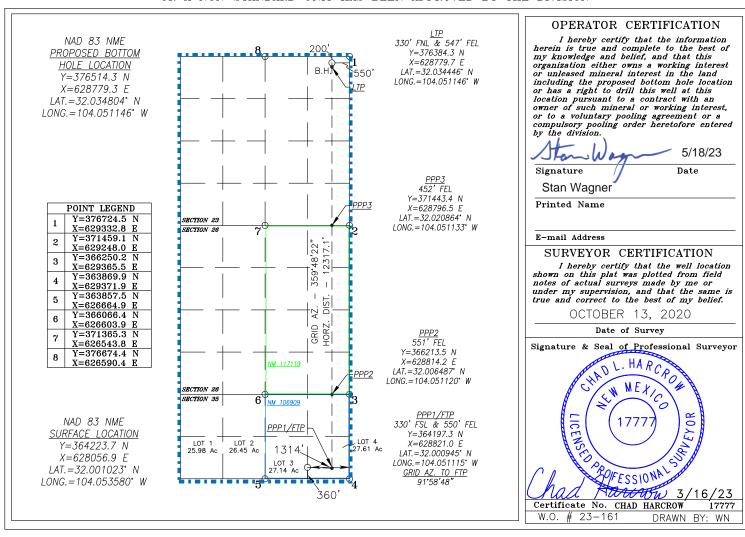

Keg Shell Fed Com 701H API# 30-015-48213 Purple Sage; Wolfcamp (Gas) Ut. H, Sec.35-T26S-R28E Eddy County, NM

Keg Shell Fed Com 703H API# 30-015-48211 Purple Sage; Wolfcamp (Gas) Ut. G, Sec.35-T26S-R28E Eddy County, NM