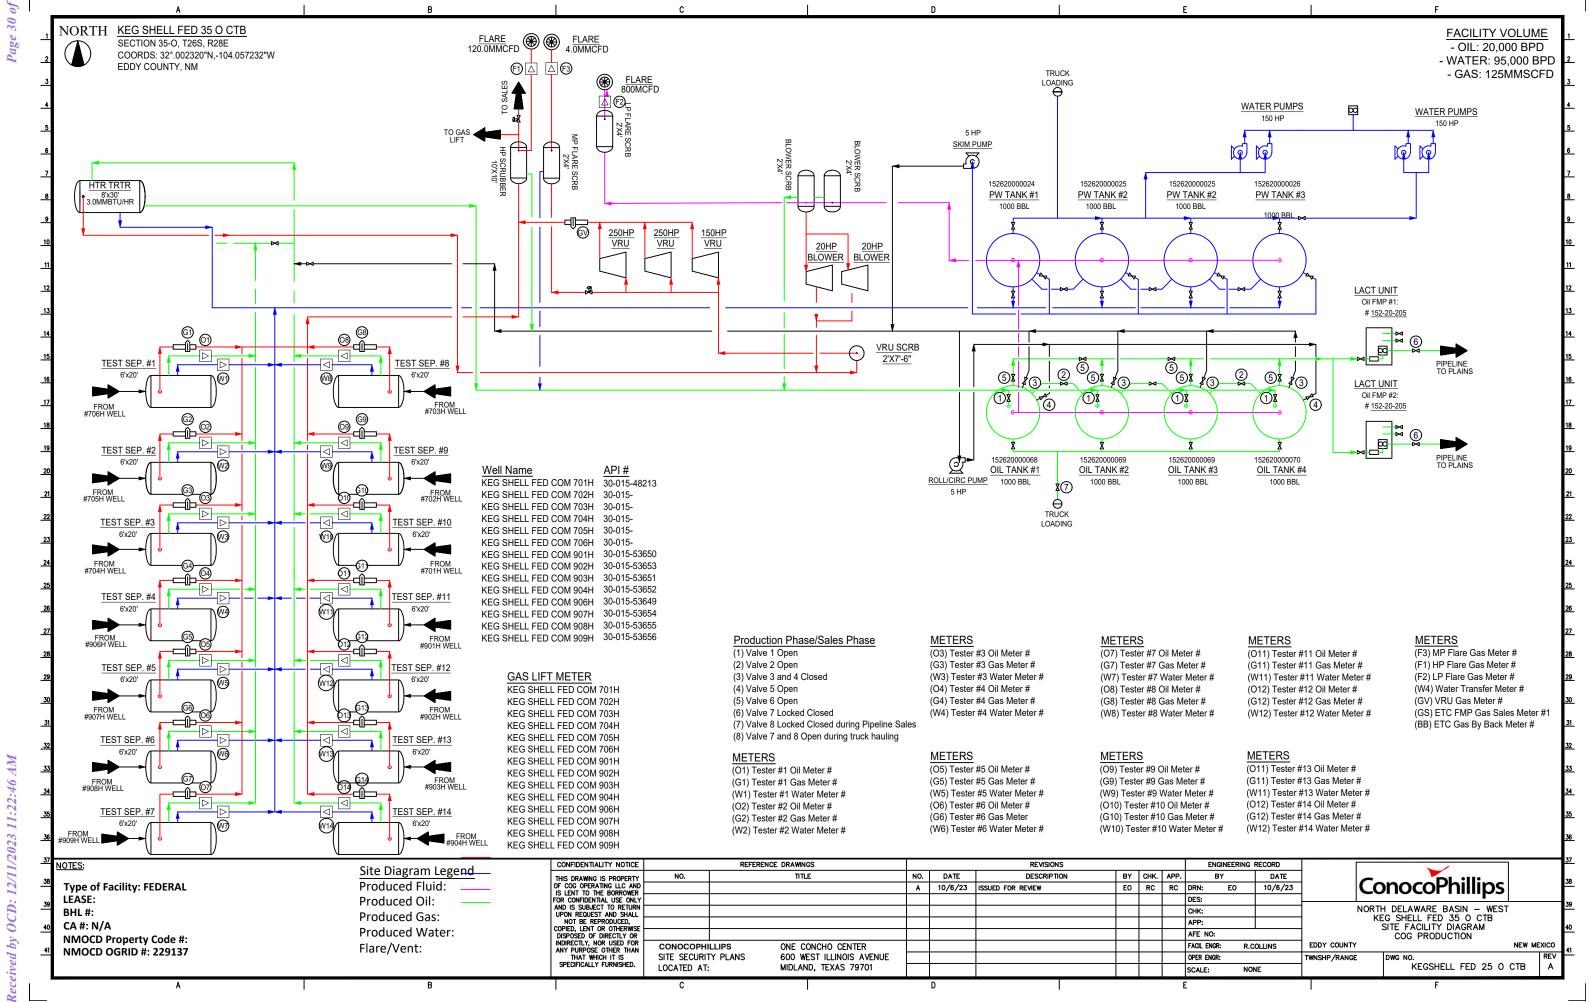

#### Oil Production:

The oil production from these wells may be transported by truck to either the Red Hills Offload Station, located in Unit O, Section 4-T26S-R32E, or the Jal Offload Station, located in Unit D, Section 4-T26S-R37E, Lea County in the event the CTB on lease is over capacity or in the case of battery or pipeline repairs. Oil will remain segregated and will be measured by lact meter when offloading at the Offload Stations.

Notifications have been sent to all working interest owners.

Well testing will be by separating and measuring the oil and gas production from the well for a minimum of twenty-four consecutive hours.

Please see the enclosed Administrative Application Checklist, C-107-B Application for Off Lease Measurement, plats for referenced wells, site facility diagram, maps with lease boundaries showing wells and facility locations and communization agreement application.