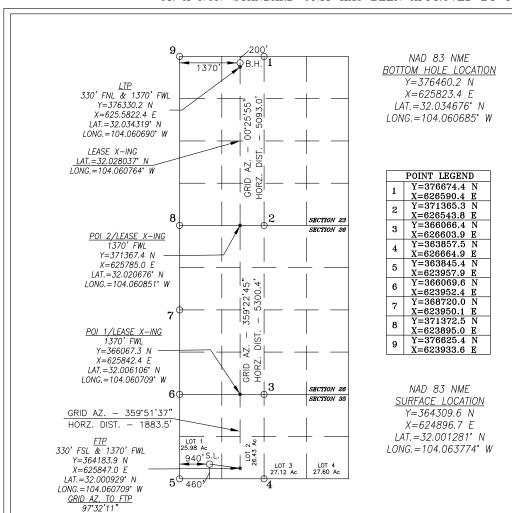

Notifications have been sent to all working interest owners.

Well testing will be by separating and measuring the oil and gas production from the well for a minimum of twenty-four consecutive hours.

Please see the enclosed Administrative Application Checklist, C-107-B Application for Off Lease Measurement, plats for referenced wells, site facility diagram, maps with lease boundaries showing wells and facility locations and communization agreement application.