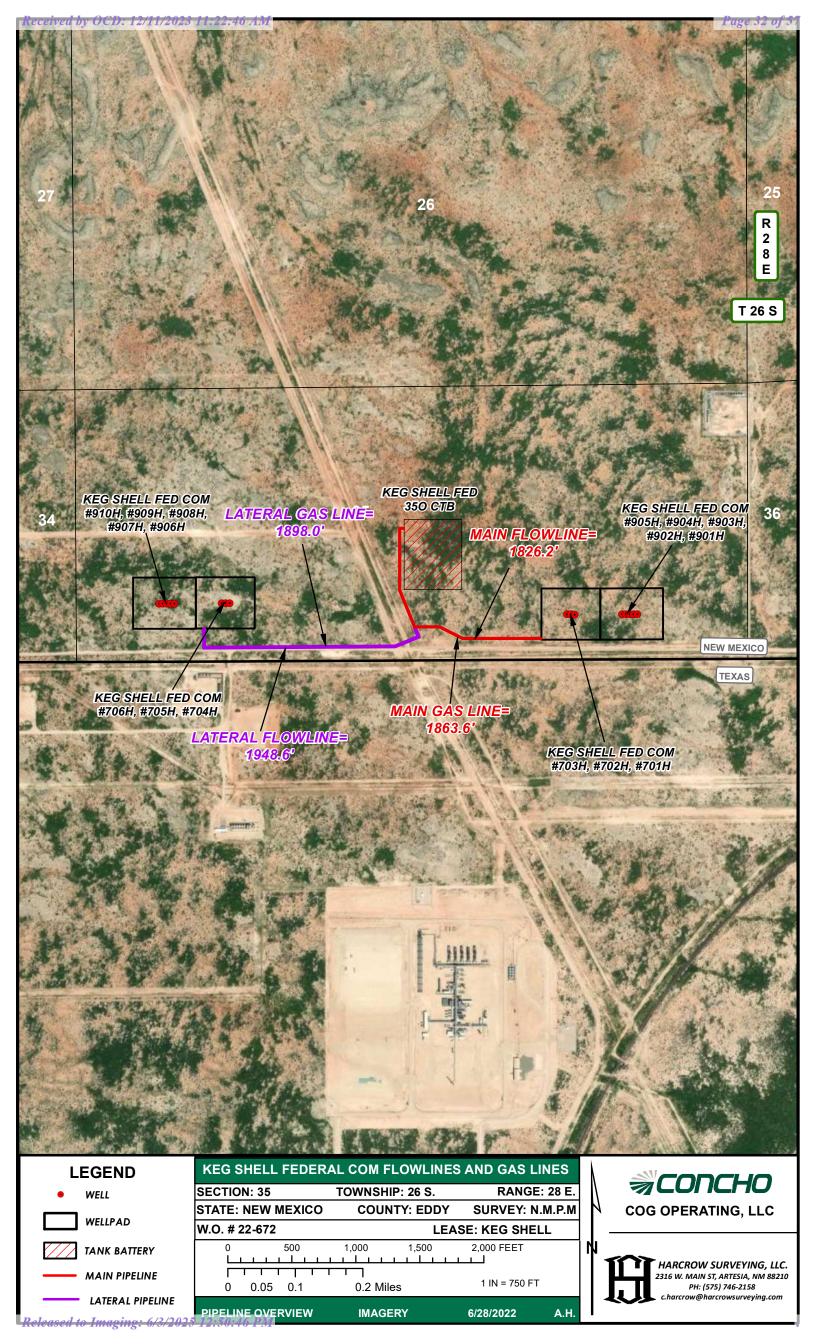

#### Oil Production:

The oil production from these wells may be transported by truck to either the Red Hills Offload Station, located in Unit O, Section 4-T26S-R32E, or the Jal Offload Station, located in Unit D, Section 4-T26S-R37E, Lea County in the event the CTB on lease is over capacity or in the case of battery or pipeline repairs. Oil will remain segregated and will be measured by lact meter when offloading at the Offload Stations.

Notifications have been sent to all working interest owners.

Well testing will be by separating and measuring the oil and gas production from the well for a minimum of twenty-four consecutive hours.

Please see the enclosed Administrative Application Checklist, C-107-B Application for Off Lease Measurement, plats for referenced wells, site facility diagram, maps with lease boundaries showing wells and facility locations and communization agreement application.