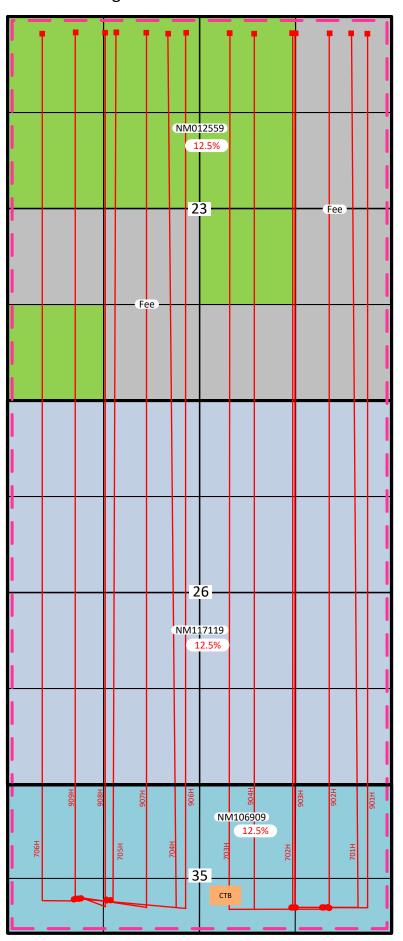

Notifications have been sent to all working interest owners.

Well testing will be by separating and measuring the oil and gas production from the well for a minimum of twenty-four consecutive hours.

Please see the enclosed Administrative Application Checklist, C-107-B Application for Off Lease Measurement, plats for referenced wells, site facility diagram, maps with lease boundaries showing wells and facility locations and communization agreement application.