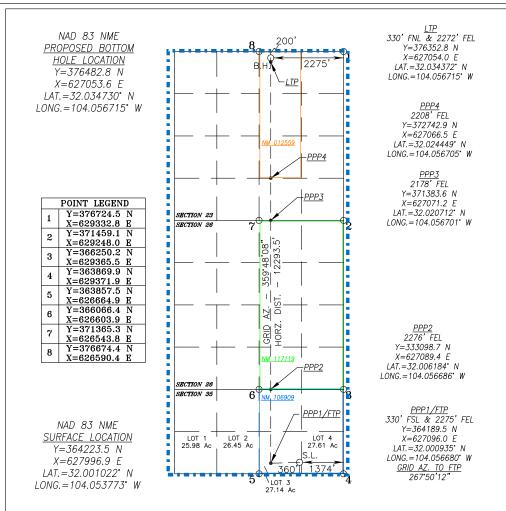

Keg Shell Fed Com 903H API# 30-015-54406 Purple Sage; Wolfcamp (Gas) Ut. H, Sec.35-T26S-R28E Eddy County, NM Keg Shell Fed Com 702H API# 30-015-48212 Purple Sage; Wolfcamp (Gas) Ut. G, Sec.35-T26S-R28E Eddy County, NM