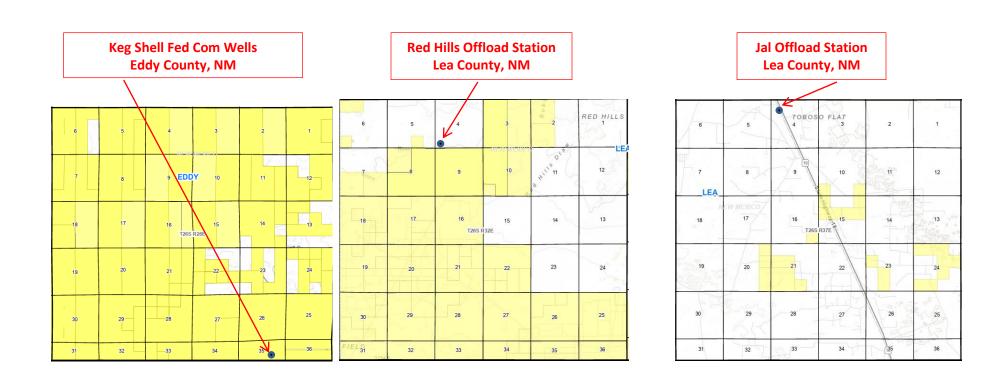

#### Oil Production:

The oil production from these wells may be transported by truck to either the Red Hills Offload Station, located in Unit O, Section 4-T26S-R32E, or the Jal Offload Station, located in Unit D, Section 4-T26S-R37E, Lea County in the event the CTB on lease is over capacity or in the case of battery or pipeline repairs. Oil will remain segregated and will be measured by lact meter when offloading at the Offload Stations.