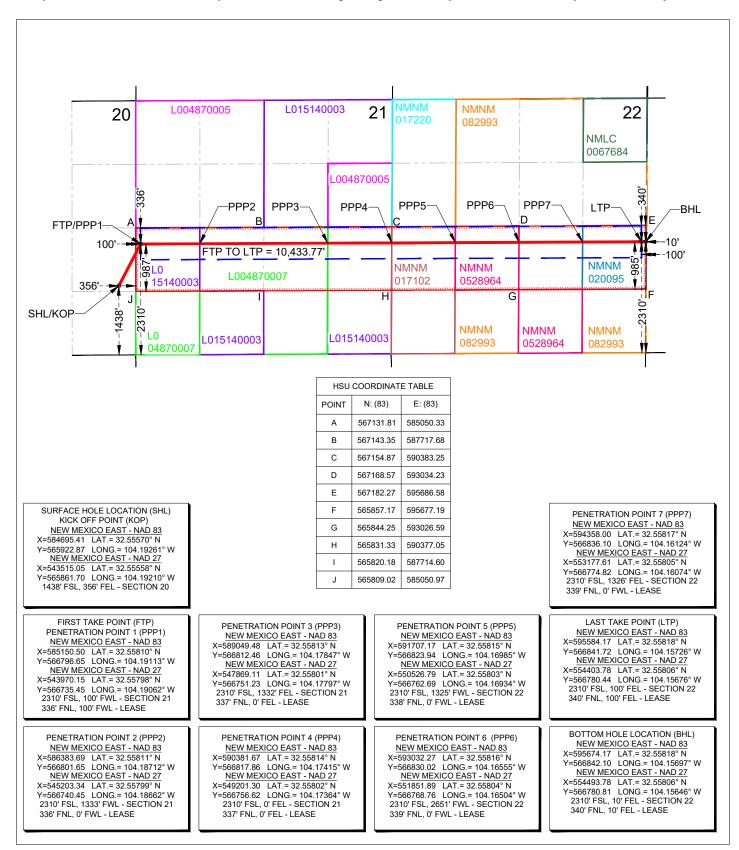

Taipan 21 Fed Com 203H N/2 S/2 of Sections 21 and 22, Township 20 South, Range 28 East, Eddy County, New Mexico Burton Flat, Wolfcamp, North (Gas) Pool (Code 73520)

Dear Mr. Razatos,

In accordance with Division Rules 19.15.16.15(C)(6) and 19.15.15.13 NMAC, Permian Resources Operating, LLC ("Permian Resources") (OGRID No. 372165) seeks administrative approval of an unorthodox well location for the Taipan 21 Fed Com 203H well, in a 320 acre, more or less, non-standard horizontal spacing unit, comprised of the N/2 S/2 of Sections 21 and 22, Township 20 South, Range 28 East, Eddy County, New Mexico.

The location for the **Taipan 21 Fed Com 203H** well is as follows:

- Surface Hole Location: 1,438' FSL and 356' FEL, Section 20, Township 20 South, Range 28 East
- <u>First Take Point</u>: 2,310' FSL and 100' FWL, Section 21, Township 20 South, Range 28 East
- <u>Last Take Point</u>: 2,310' FSL and 100' FEL, Section 22, Township 20 South, Range 28 East
- Bottom Hole Location: 2,310' FSL and 10' FEL, Section 22, Township 20 South, Range 28 East

**Exhibit B** is a Form C-102 showing the location of the Taipan 21 Fed Com 203H well in relation to the offset tracts.

**Exhibit C** is a plat for Sections 21 and 22 of Township 20 South, Range 28 East, that shows the Taipan 21 Fed Com 203H well in relation to the adjoining tracts/proposed spacing units. Permian Resources is the offset operator of all adjoining tracts and spacing units.

# Taipan 21 Fed Com #203H N/2S/2 of Sections 21 & 22, T20S-R28E, Eddy County, New Mexico Current Operator: Permian Resources Operating, LLC

Spacing Unit 320 Gross Acres BLM Comm: Pending Spacing Unit Tracts

Tract 1 L0-1514

Tract 2 L0-0487-0007

Tract 3 NMNM 017102

Tract 4 NMNM 0528964

Tract 5 NMNM 082993

Tract 6 NMNM 020095

Notice Tracts
480 Gross Acres
Operator:
Permian Resources Operating, LLC

Notice Tracts
Tract 1 L0-1611-0003
Tract 2 K0-6599-0001
Tract 3 L0-0487-0005
Tract 4 L0-1514
Tract 5 NMNM 017220
Tract 6 NMNM 082993
Tract 7 NMNM 0528964