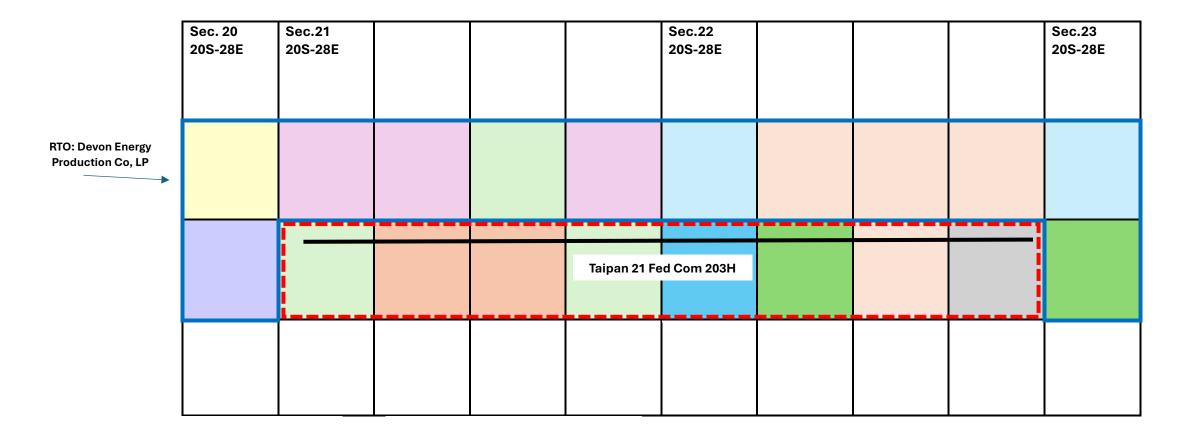

# Taipan 21 Fed Com #203H N/2S/2 of Sections 21 & 22, T20S-R28E, Eddy County, New Mexico Current Operator: Permian Resources Operating, LLC

Spacing Unit 320 Gross Acres BLM Comm: Pending Spacing Unit Tracts

Tract 1 L0-1514

Tract 2 L0-0487-0007

Tract 3 NMNM 017102

Tract 4 NMNM 0528964

Tract 5 NMNM 082993

Tract 6 NMNM 020095

Notice Tracts
480 Gross Acres
Operator:
Permian Resources Operating, LLC

Notice Tracts
Tract 1 L0-1611-0003
Tract 2 K0-6599-0001
Tract 3 L0-0487-0005
Tract 4 L0-1514
Tract 5 NMNM 017220
Tract 6 NMNM 082993
Tract 7 NMNM 0528964