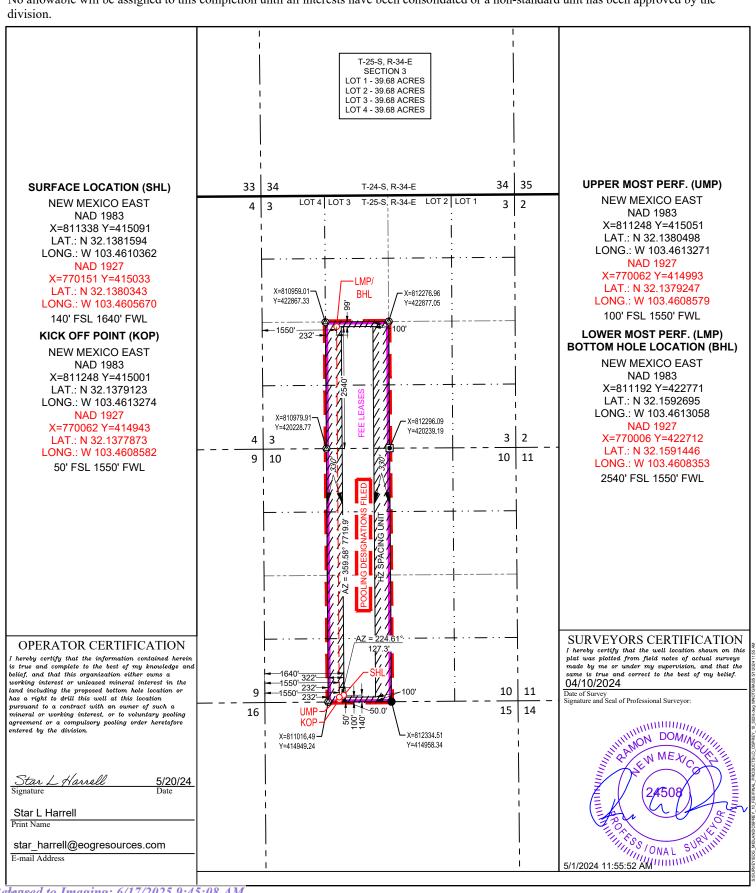

## **Proposed Location**

|                  | <b>Footages</b>     | Unit/Lot | Sec. | Twsp | Range | County |
|------------------|---------------------|----------|------|------|-------|--------|
| Surface          | 140 FSL & 1640 FWL  | N        | 10   | 25S  | 34E   | Lea    |
| First Take Point | 100 FSL & 1508 FWL  | N        | 10   | 25S  | 34E   | Lea    |
| Last Take Point/ | 2539 FSL & 1508 FWL | K        | 03   | 25S  | 34E   | Lea    |
| Terminus         |                     |          |      |      |       |        |

### **Proposed Horizontal Units**

| Description         | Acres | Pool                         | Pool Code |
|---------------------|-------|------------------------------|-----------|
| E/2 W/2 Section 10  | 240   | Red Hills; Bone Spring, East | 97020     |
| E/2 SW/4 Section 03 |       |                              |           |

This well has not yet been drilled. It is proposed to be drilled as follows:

- <u>Surface location</u> is located 140 feet from the South line, 1640 feet from the West line (Unit N) of Section 10,
- Bottom hole location is located 2539 feet from the South line, 1508 feet from the West line (Unit K) of Section 3,
- <u>First take point</u> is located 100 feet from the South line, 1508 feet from the West line (Unit N) of Section 10,
- <u>Last take point</u> is located 2539 feet from the South line, 1508 feet from the West line (Unit K) of Section 3.

The acreage is governed by the Division's statewide rules. The proposed completed interval is unorthodox because it will be closer than 330 feet to the western boundary. It encroaches on the spacing units in the W2SW4 of Section 3 and W2W2 of Section 10. Approval of the unorthodox

location will allow EOG to use its preferred well spacing plan for horizontal wells, which will prevent waste.

**Exhibit A** – The pending C-102 sundry that shows a change in the horizontal lateral, spacing unit, and well number change. This plat also shows the location of the proposed well, including the proposed unorthodox, completed interval. The proposed completed interval encroaches on the spacing unit/tracts to the west. The third page of Exhibit A is the approved original C-102 in the APD.