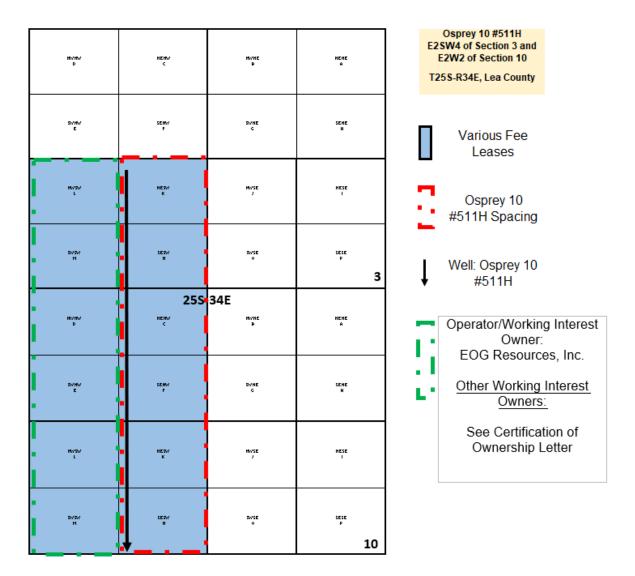

Re: Application of EOG Resources, Inc. for administrative approval of an unorthodox well location for its Osprey 10 #511H well dedicated to the E2SW4 of Section 3 and E2W2 of Section 10, Township 25 South, Range 34 East, NMPM, Lea County, New Mexico.

Dear (Acting) Director Razatos,

EOG Resources, Inc. (OGRID No. 7377) seeks administrative approval of an unorthodox well location for its Osprey 10 #511H well (API 30-025-53057). The spacing unit dedicated to the well is comprised of the **E2SW4 of Section 3 and E2W2 of Section 10, Township 25 South, Range 34 East**, NMPM, Lea County, New Mexico and is within the Red Hills; Bone Spring, East (97369). The horizontal spacing unit for the well is approximately 240 acres and does not include proximity tracts.

The acreage is governed by the Division's statewide rules. The proposed completed interval is unorthodox because it will be closer than 330 feet to the western boundary. It encroaches on the spacing units in the W2SW4 of Section 3 and W2W2 of Section 10. Approval of the unorthodox

**Exhibit B** – Lease Cartoon showing the Osprey 10 #511H well in relation to the adjoining spacing units/tracts to the west.

**Exhibit C** – Certification Statement indicating that all tracts affected by this request have been reviewed, including a list of the affected parties.