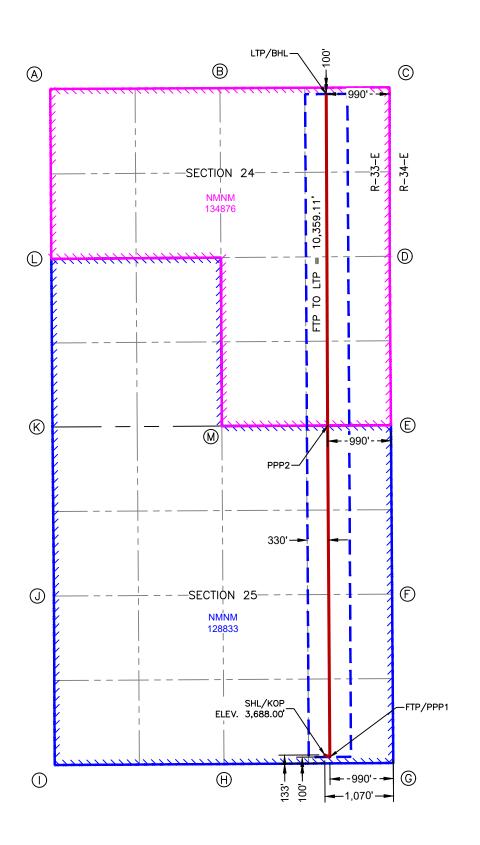

# **EXHIBIT B**

|                                                                                                                                                                                                                                                                                                                                                                                                                                                                                                                                                                                                                                                                                                                                                                                                                                                                                                                                            | <u>12</u><br>Electronicall<br>Dermitting | у               | State of New Mexico Energy, Minerals & Natural Resources Department OIL CONSERVATION DIVISION  Submittal Type:  Amended Report |          |                                                                                                                                                                                                                                                                                                                                                                                                                                                                                     |                                 |              |             | ed Report                                                                      |          |  |
|--------------------------------------------------------------------------------------------------------------------------------------------------------------------------------------------------------------------------------------------------------------------------------------------------------------------------------------------------------------------------------------------------------------------------------------------------------------------------------------------------------------------------------------------------------------------------------------------------------------------------------------------------------------------------------------------------------------------------------------------------------------------------------------------------------------------------------------------------------------------------------------------------------------------------------------------|------------------------------------------|-----------------|--------------------------------------------------------------------------------------------------------------------------------|----------|-------------------------------------------------------------------------------------------------------------------------------------------------------------------------------------------------------------------------------------------------------------------------------------------------------------------------------------------------------------------------------------------------------------------------------------------------------------------------------------|---------------------------------|--------------|-------------|--------------------------------------------------------------------------------|----------|--|
|                                                                                                                                                                                                                                                                                                                                                                                                                                                                                                                                                                                                                                                                                                                                                                                                                                                                                                                                            |                                          |                 |                                                                                                                                |          | WELL LOCA                                                                                                                                                                                                                                                                                                                                                                                                                                                                           | TION INFORMATION                |              |             | As Dille                                                                       | :u       |  |
| API N                                                                                                                                                                                                                                                                                                                                                                                                                                                                                                                                                                                                                                                                                                                                                                                                                                                                                                                                      | ımber                                    |                 | Pool Code                                                                                                                      | 9789     |                                                                                                                                                                                                                                                                                                                                                                                                                                                                                     | Pool Name                       | 25 G-08 S2   | 13304D·B    | ONE SPRIN                                                                      | IG       |  |
| Proper                                                                                                                                                                                                                                                                                                                                                                                                                                                                                                                                                                                                                                                                                                                                                                                                                                                                                                                                     | ty Code                                  |                 | Property N                                                                                                                     |          |                                                                                                                                                                                                                                                                                                                                                                                                                                                                                     | VVO 02                          |              | 1000-10,0   | Well Numb                                                                      |          |  |
| OGRID No. Operator Name                                                                                                                                                                                                                                                                                                                                                                                                                                                                                                                                                                                                                                                                                                                                                                                                                                                                                                                    |                                          |                 |                                                                                                                                | lamo     | EILI                                                                                                                                                                                                                                                                                                                                                                                                                                                                                | EEN FED COM                     |              |             | 111H Ground Level Elevation                                                    |          |  |
| 372165                                                                                                                                                                                                                                                                                                                                                                                                                                                                                                                                                                                                                                                                                                                                                                                                                                                                                                                                     |                                          |                 |                                                                                                                                |          | RMIAN RESC                                                                                                                                                                                                                                                                                                                                                                                                                                                                          | URCES OPERATING                 | , LLC        |             |                                                                                | ,672.00' |  |
|                                                                                                                                                                                                                                                                                                                                                                                                                                                                                                                                                                                                                                                                                                                                                                                                                                                                                                                                            | Surface C                                | wner: 🗌 Stat    | e □ Fee □                                                                                                                      | Tribal 🗹 | Federal                                                                                                                                                                                                                                                                                                                                                                                                                                                                             | Mineral Ow                      | ner:   State | e 🗆 Fee [   | ☐ Tribal <b>☑</b> Fe                                                           | ederal   |  |
|                                                                                                                                                                                                                                                                                                                                                                                                                                                                                                                                                                                                                                                                                                                                                                                                                                                                                                                                            |                                          |                 |                                                                                                                                |          | Surf                                                                                                                                                                                                                                                                                                                                                                                                                                                                                | ace Location                    |              |             |                                                                                |          |  |
| UL                                                                                                                                                                                                                                                                                                                                                                                                                                                                                                                                                                                                                                                                                                                                                                                                                                                                                                                                         | Section                                  | Township        | Range                                                                                                                          | Lot      | Ft. from N/S                                                                                                                                                                                                                                                                                                                                                                                                                                                                        | Ft. from E/W                    | Latitude     | L           | ongitude                                                                       | County   |  |
| М                                                                                                                                                                                                                                                                                                                                                                                                                                                                                                                                                                                                                                                                                                                                                                                                                                                                                                                                          | 25                                       | 20S             | 33E                                                                                                                            |          | 250' FSL                                                                                                                                                                                                                                                                                                                                                                                                                                                                            | 650' FWL                        | 32.537       | 547° -1     | 03.623234°                                                                     | LEA      |  |
|                                                                                                                                                                                                                                                                                                                                                                                                                                                                                                                                                                                                                                                                                                                                                                                                                                                                                                                                            | 1                                        |                 |                                                                                                                                | T        | +                                                                                                                                                                                                                                                                                                                                                                                                                                                                                   | m Hole Location                 | <u> </u>     | Γ.          |                                                                                | 0        |  |
| UL                                                                                                                                                                                                                                                                                                                                                                                                                                                                                                                                                                                                                                                                                                                                                                                                                                                                                                                                         | Section                                  | Township        | Range                                                                                                                          | Lot      | Ft. from N/S                                                                                                                                                                                                                                                                                                                                                                                                                                                                        | Ft. from E/W<br><b>330' FWL</b> | Latitude     |             | ongitude                                                                       | County   |  |
| D                                                                                                                                                                                                                                                                                                                                                                                                                                                                                                                                                                                                                                                                                                                                                                                                                                                                                                                                          | 24                                       | 20S             | 33E                                                                                                                            |          | 100' FNL                                                                                                                                                                                                                                                                                                                                                                                                                                                                            | 330 FVVL                        | 32.565       | 620 -1      | 03.624272°                                                                     | LEA      |  |
| Dedica                                                                                                                                                                                                                                                                                                                                                                                                                                                                                                                                                                                                                                                                                                                                                                                                                                                                                                                                     | ited Acres                               | Infill or Defir | ning Well                                                                                                                      | Defining | ı Well API                                                                                                                                                                                                                                                                                                                                                                                                                                                                          | Overlapping Spacing             | g Unit (Y/N) | Consolida   | tion Code                                                                      |          |  |
| Order                                                                                                                                                                                                                                                                                                                                                                                                                                                                                                                                                                                                                                                                                                                                                                                                                                                                                                                                      | Numbers.                                 | l               |                                                                                                                                | <u> </u> |                                                                                                                                                                                                                                                                                                                                                                                                                                                                                     | Well setbacks are u             | ınder Comm   | on Owners   | hip: □Yes □I                                                                   | No       |  |
|                                                                                                                                                                                                                                                                                                                                                                                                                                                                                                                                                                                                                                                                                                                                                                                                                                                                                                                                            |                                          |                 |                                                                                                                                |          | Kick (                                                                                                                                                                                                                                                                                                                                                                                                                                                                              | Off Point (KOP)                 |              |             |                                                                                |          |  |
| UL                                                                                                                                                                                                                                                                                                                                                                                                                                                                                                                                                                                                                                                                                                                                                                                                                                                                                                                                         | Section                                  | Township        | Range                                                                                                                          | Lot      | Ft. from N/S                                                                                                                                                                                                                                                                                                                                                                                                                                                                        | Ft. from E/W                    | Latitude     | L           | ongitude                                                                       | County   |  |
| М                                                                                                                                                                                                                                                                                                                                                                                                                                                                                                                                                                                                                                                                                                                                                                                                                                                                                                                                          | 25                                       | 208             | 33E                                                                                                                            |          | 250' FSL                                                                                                                                                                                                                                                                                                                                                                                                                                                                            | 650' FWL                        | 32.537       | 547° -1     | 03.623234°                                                                     | LEA      |  |
|                                                                                                                                                                                                                                                                                                                                                                                                                                                                                                                                                                                                                                                                                                                                                                                                                                                                                                                                            |                                          |                 |                                                                                                                                | <u> </u> | First                                                                                                                                                                                                                                                                                                                                                                                                                                                                               | Take Point (FTP)                |              | I           |                                                                                |          |  |
| UL                                                                                                                                                                                                                                                                                                                                                                                                                                                                                                                                                                                                                                                                                                                                                                                                                                                                                                                                         | Section                                  | Township        | Range                                                                                                                          | Lot      | Ft. from N/S                                                                                                                                                                                                                                                                                                                                                                                                                                                                        | Ft. from E/W                    | Latitude     |             | ongitude.                                                                      | County   |  |
| M                                                                                                                                                                                                                                                                                                                                                                                                                                                                                                                                                                                                                                                                                                                                                                                                                                                                                                                                          | 25                                       | 20S             | 33E                                                                                                                            |          | 100' FSL                                                                                                                                                                                                                                                                                                                                                                                                                                                                            |                                 | 32.537       | 135°  -1    | 03.624273°                                                                     | LEA      |  |
| UL                                                                                                                                                                                                                                                                                                                                                                                                                                                                                                                                                                                                                                                                                                                                                                                                                                                                                                                                         | Section                                  | Township        | Range                                                                                                                          | Lot      | Last 1                                                                                                                                                                                                                                                                                                                                                                                                                                                                              | Ft. from E/W                    | Latitude     | 1.          | .ongitude                                                                      | County   |  |
| D                                                                                                                                                                                                                                                                                                                                                                                                                                                                                                                                                                                                                                                                                                                                                                                                                                                                                                                                          | 24                                       | 208             | 33E                                                                                                                            | Lot      | 100' FNL                                                                                                                                                                                                                                                                                                                                                                                                                                                                            |                                 | 32.565       |             | 03.624272°                                                                     | LEA      |  |
|                                                                                                                                                                                                                                                                                                                                                                                                                                                                                                                                                                                                                                                                                                                                                                                                                                                                                                                                            |                                          |                 | 00=                                                                                                                            |          | 100 1112                                                                                                                                                                                                                                                                                                                                                                                                                                                                            | 333 1 112                       | 02.000       |             |                                                                                |          |  |
| Unitize                                                                                                                                                                                                                                                                                                                                                                                                                                                                                                                                                                                                                                                                                                                                                                                                                                                                                                                                    | d Area or A                              | rea of Uniform  | Interest                                                                                                                       | Spacing  | J Unit Type □ F                                                                                                                                                                                                                                                                                                                                                                                                                                                                     | lorizontal □ Vertical           | Grou         | nd Floor El | evation:                                                                       |          |  |
| OPER                                                                                                                                                                                                                                                                                                                                                                                                                                                                                                                                                                                                                                                                                                                                                                                                                                                                                                                                       | ATOR CER                                 | TIFICATIONS     |                                                                                                                                |          |                                                                                                                                                                                                                                                                                                                                                                                                                                                                                     | SURVEYOR CERTIFI                | CATIONS      |             |                                                                                |          |  |
| I hereby certify that the information contained herein is true and complete to the best of my knowledge and belief, and, if the well is a vertical or directional well, that this organization either owns a working interest or unleased mineral interest in the land including the proposed bottom hole location or has a right to drill this well at this location pursuant to a contract with an owner of a working interest or unleased mineral interest, or to a voluntary pooling agreement or a compulsory pooling order heretofore entered by the division.  If this well is a horizontal well, I further certify that this organization has received the consent of at least one lessee or owner of a working interest or unleased mineral interest in each tract (in the target pool or formation) in which any part of the well's completed interval will be located or obtained a compulsory pooling order from the division. |                                          |                 |                                                                                                                                |          | I hereby certify that the well location shown on this plat was plotted from field notes of actual surveys made by me or under my supervision, and that the same is true and correct to the best of my belief.  PRELIMINARY  THIS DOCUMENT SHALL NOT BE RECORDED FOR ANY PURPOSE AND SHALL NOT BE USED OR VIEWED OR RELIED UPON AS A FINAL SURVEY DOCUMENT.  NICHOLAS COLE PHIPPS, R.P.L.S. NO. 699 COOSA CONSULTING CORPORATION PO BOX 1583, MIDLAND, TEXAS 79701 FIRM NO. 10194822 |                                 |              |             | CORDED FOR ANY O OR VIEWED OR Y DOCUMENT. P.L.S. NO. 6997 RPORATION EXAS 79701 |          |  |
| Signatu                                                                                                                                                                                                                                                                                                                                                                                                                                                                                                                                                                                                                                                                                                                                                                                                                                                                                                                                    | re                                       |                 | D                                                                                                                              | ate      |                                                                                                                                                                                                                                                                                                                                                                                                                                                                                     | Signature and Seal of Pro       |              |             |                                                                                |          |  |
| Printed                                                                                                                                                                                                                                                                                                                                                                                                                                                                                                                                                                                                                                                                                                                                                                                                                                                                                                                                    | Name                                     |                 |                                                                                                                                |          |                                                                                                                                                                                                                                                                                                                                                                                                                                                                                     | Certificate Number 12177        | Date of Sur  | •           | 10/2/2024                                                                      |          |  |
| Email A                                                                                                                                                                                                                                                                                                                                                                                                                                                                                                                                                                                                                                                                                                                                                                                                                                                                                                                                    |                                          |                 |                                                                                                                                |          | C1 11 1 1                                                                                                                                                                                                                                                                                                                                                                                                                                                                           | have been consolidated o        |              | 1 1 11      |                                                                                |          |  |

SURFACE HOLE LOCATION & KICK-OFF POINT 250' FSL & 650' FWL ELEV. = 3,672.00'

NAD 83 X = 760,168.21' NAD 83 Y = 560,019.52' NAD 83 LAT = 32.537547° NAD 83 LONG = -103.623234°

> FIRST TAKE POINT & PENETRATION POINT 1 100' FSL & 330' FWL

NAD 83 X = 759,849.02' NAD 83 Y = 559,867.64' NAD 83 LAT = 32.537135° NAD 83 LONG = -103.624273°

> PENETRATION POINT 2 2,627' FSL & 331' FWL

NAD 83 X = 759,797.17' NAD 83 Y = 567,676.67' NAD 83 LAT = 32.558599° NAD 83 LONG = -103.624273°

LAST TAKE POINT &
BOTTOM HOLE LOCATION
100' FNL & 330' FWL

NAD 83 X = 759,780.29' NAD 83 Y = 570,230.77' NAD 83 LAT = 32.565620° NAD 83 LONG = -103.624272°

|   |                                                      |           | 0,363.36 |                |          |
|---|------------------------------------------------------|-----------|----------|----------------|----------|
|   | CORNER COORDINATES<br>W MEXICO EAST - NAD 83         |           | 10,      |                |          |
| А | IRON PIPE W/BRASS CAP<br>N:570,329.12' E:759,449.66' |           | F]       |                |          |
| В | CALCULATED CORNER<br>N:570,342.30' E:762,100.59'     | <b>0</b>  | p        |                | (F)      |
| С | IRON PIPE W/BRASS CAP<br>N:570,355.48' E:764,751.52' |           | E<br>E   | NMNM           | _        |
| D | IRON PIPE W/BRASS CAP<br>N:567,714.92' E:764,752.40' |           |          | 128833         |          |
| Е | IRON PIPE W/BRASS CAP<br>N:565,074.68' E:764,772.36' |           |          |                |          |
| F | CALCULATED CORNER<br>N:562,436.26' E:764,790.52'     |           |          |                |          |
| G | IRON PIPE W/BRASS CAP<br>N:559,797.82' E:764,808.69' |           |          | SHL/KOP<br>    |          |
| Н | IRON PIPE W/BRASS CAP<br>N:559,781.45' E:762,164.25' | 650'      |          | /              |          |
| 1 | IRON PIPE W/BRASS CAP<br>N:559,765.70' E:759,519.48' | 0001      |          |                |          |
| J | IRON PIPE W/BRASS CAP<br>N:562,406.43' E:759,507.27' | 0 /       | 100,     | $oxed{\Theta}$ | <b>©</b> |
| к | IRON PIPE W/BRASS CAP<br>N:565,047.46' E:759,484.55' | FTP/PPP1— | 7 2      | X              |          |
|   | IRON PIPE W/BRASS CAP                                |           |          |                |          |