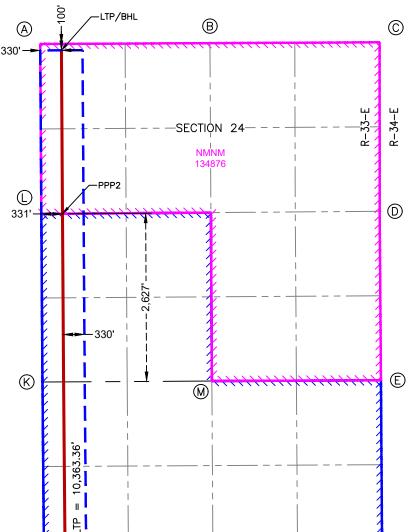

SURFACE HOLE LOCATION & KICK-OFF POINT 250' FSL & 650' FWL ELEV. = 3,672.00'

NAD 83 X = 760,168.21' NAD 83 Y = 560,019.52' NAD 83 LAT = 32.537547° NAD 83 LONG = -103.623234°

> FIRST TAKE POINT & PENETRATION POINT 1 100' FSL & 330' FWL

NAD 83 X = 759,849.02' NAD 83 Y = 559,867.64' NAD 83 LAT = 32.537135° NAD 83 LONG = -103.624273°

> PENETRATION POINT 2 2,627' FSL & 331' FWL

NAD 83 X = 759,797.17' NAD 83 Y = 567,676.67' NAD 83 LAT = 32.558599° NAD 83 LONG = -103.624273°

LAST TAKE POINT &
BOTTOM HOLE LOCATION
100' FNL & 330' FWL

NAD 83 X = 759,780.29' NAD 83 Y = 570,230.77' NAD 83 LAT = 32.565620° NAD 83 LONG = -103.624272°

|   |                                                      |           | 0,363.36 |                |          |
|---|------------------------------------------------------|-----------|----------|----------------|----------|
|   | CORNER COORDINATES<br>W MEXICO EAST - NAD 83         |           | 10,      |                |          |
| А | IRON PIPE W/BRASS CAP<br>N:570,329.12' E:759,449.66' |           | F]       |                |          |
| В | CALCULATED CORNER<br>N:570,342.30' E:762,100.59'     | <b>0</b>  | p        |                | (F)      |
| С | IRON PIPE W/BRASS CAP<br>N:570,355.48' E:764,751.52' |           | E<br>E   | NMNM           | _        |
| D | IRON PIPE W/BRASS CAP<br>N:567,714.92' E:764,752.40' |           |          | 128833         |          |
| Е | IRON PIPE W/BRASS CAP<br>N:565,074.68' E:764,772.36' |           |          |                |          |
| F | CALCULATED CORNER<br>N:562,436.26' E:764,790.52'     |           |          |                |          |
| G | IRON PIPE W/BRASS CAP<br>N:559,797.82' E:764,808.69' |           |          | SHL/KOP<br>    |          |
| Н | IRON PIPE W/BRASS CAP<br>N:559,781.45' E:762,164.25' | 650'      |          | /              |          |
| 1 | IRON PIPE W/BRASS CAP<br>N:559,765.70' E:759,519.48' | 0001      |          |                |          |
| J | IRON PIPE W/BRASS CAP<br>N:562,406.43' E:759,507.27' | 0 /       | 100,     | $oxed{\Theta}$ | <b>©</b> |
| к | IRON PIPE W/BRASS CAP<br>N:565,047.46' E:759,484.55' | FTP/PPP1— | 7 2      | X              |          |
|   | IRON PIPE W/BRASS CAP                                |           |          |                |          |