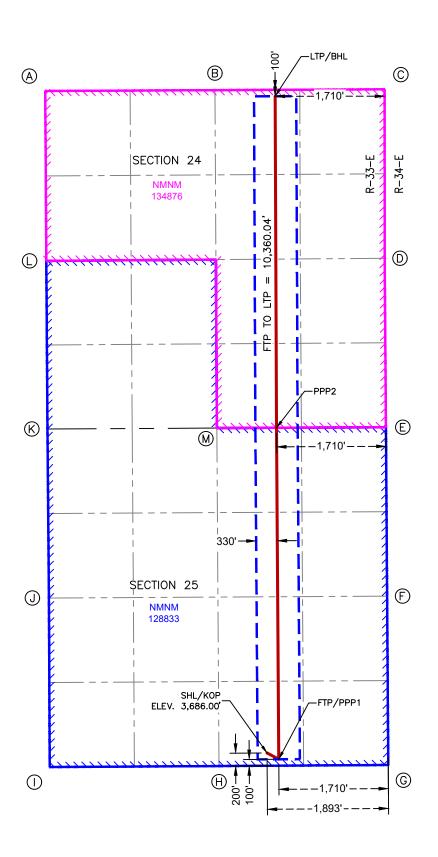

# **EXHIBIT B**

|                                                                                                                                                                                                                                                                                                                                                                                                                                                                                                                                                                                                                                                                                                                                                                                                                                                                                                                                            | <u>12</u><br>Electronicall<br>Dermitting | у               | State of New Mexico Energy, Minerals & Natural Resources Department OIL CONSERVATION DIVISION  Submittal Type:  Amended Report |          |                                                                                                                                                                                                                                                                                                                                                                                                                                                                                     |                                 |              |             | ed Report                                                                      |          |  |
|--------------------------------------------------------------------------------------------------------------------------------------------------------------------------------------------------------------------------------------------------------------------------------------------------------------------------------------------------------------------------------------------------------------------------------------------------------------------------------------------------------------------------------------------------------------------------------------------------------------------------------------------------------------------------------------------------------------------------------------------------------------------------------------------------------------------------------------------------------------------------------------------------------------------------------------------|------------------------------------------|-----------------|--------------------------------------------------------------------------------------------------------------------------------|----------|-------------------------------------------------------------------------------------------------------------------------------------------------------------------------------------------------------------------------------------------------------------------------------------------------------------------------------------------------------------------------------------------------------------------------------------------------------------------------------------|---------------------------------|--------------|-------------|--------------------------------------------------------------------------------|----------|--|
|                                                                                                                                                                                                                                                                                                                                                                                                                                                                                                                                                                                                                                                                                                                                                                                                                                                                                                                                            |                                          |                 |                                                                                                                                |          | WELL LOCA                                                                                                                                                                                                                                                                                                                                                                                                                                                                           | TION INFORMATION                |              |             | As Dille                                                                       | :u       |  |
| API N                                                                                                                                                                                                                                                                                                                                                                                                                                                                                                                                                                                                                                                                                                                                                                                                                                                                                                                                      | ımber                                    |                 | Pool Code                                                                                                                      | 9789     |                                                                                                                                                                                                                                                                                                                                                                                                                                                                                     | Pool Name                       | 25 G-08 S2   | 13304D·B    | ONE SPRIN                                                                      | IG       |  |
| Proper                                                                                                                                                                                                                                                                                                                                                                                                                                                                                                                                                                                                                                                                                                                                                                                                                                                                                                                                     | ty Code                                  |                 | Property N                                                                                                                     |          |                                                                                                                                                                                                                                                                                                                                                                                                                                                                                     | VVO 02                          |              | 1000-10,0   | Well Numb                                                                      |          |  |
| OGRID No. Operator Name                                                                                                                                                                                                                                                                                                                                                                                                                                                                                                                                                                                                                                                                                                                                                                                                                                                                                                                    |                                          |                 |                                                                                                                                | lamo     | EILI                                                                                                                                                                                                                                                                                                                                                                                                                                                                                | EEN FED COM                     |              |             | 111H Ground Level Elevation                                                    |          |  |
| 372165                                                                                                                                                                                                                                                                                                                                                                                                                                                                                                                                                                                                                                                                                                                                                                                                                                                                                                                                     |                                          |                 |                                                                                                                                |          | RMIAN RESC                                                                                                                                                                                                                                                                                                                                                                                                                                                                          | URCES OPERATING                 | , LLC        |             |                                                                                | ,672.00' |  |
|                                                                                                                                                                                                                                                                                                                                                                                                                                                                                                                                                                                                                                                                                                                                                                                                                                                                                                                                            | Surface C                                | wner: 🗌 Stat    | e □ Fee □                                                                                                                      | Tribal 🗹 | Federal                                                                                                                                                                                                                                                                                                                                                                                                                                                                             | Mineral Ow                      | ner:   State | e 🗆 Fee [   | ☐ Tribal <b>☑</b> Fe                                                           | ederal   |  |
|                                                                                                                                                                                                                                                                                                                                                                                                                                                                                                                                                                                                                                                                                                                                                                                                                                                                                                                                            |                                          |                 |                                                                                                                                |          | Surf                                                                                                                                                                                                                                                                                                                                                                                                                                                                                | ace Location                    |              |             |                                                                                |          |  |
| UL                                                                                                                                                                                                                                                                                                                                                                                                                                                                                                                                                                                                                                                                                                                                                                                                                                                                                                                                         | Section                                  | Township        | Range                                                                                                                          | Lot      | Ft. from N/S                                                                                                                                                                                                                                                                                                                                                                                                                                                                        | Ft. from E/W                    | Latitude     | L           | ongitude                                                                       | County   |  |
| М                                                                                                                                                                                                                                                                                                                                                                                                                                                                                                                                                                                                                                                                                                                                                                                                                                                                                                                                          | 25                                       | 20S             | 33E                                                                                                                            |          | 250' FSL                                                                                                                                                                                                                                                                                                                                                                                                                                                                            | 650' FWL                        | 32.537       | 547° -1     | 03.623234°                                                                     | LEA      |  |
|                                                                                                                                                                                                                                                                                                                                                                                                                                                                                                                                                                                                                                                                                                                                                                                                                                                                                                                                            | 1                                        |                 |                                                                                                                                | T        | +                                                                                                                                                                                                                                                                                                                                                                                                                                                                                   | m Hole Location                 | <u> </u>     | Γ.          |                                                                                | 0        |  |
| UL                                                                                                                                                                                                                                                                                                                                                                                                                                                                                                                                                                                                                                                                                                                                                                                                                                                                                                                                         | Section                                  | Township        | Range                                                                                                                          | Lot      | Ft. from N/S                                                                                                                                                                                                                                                                                                                                                                                                                                                                        | Ft. from E/W<br><b>330' FWL</b> | Latitude     |             | ongitude                                                                       | County   |  |
| D                                                                                                                                                                                                                                                                                                                                                                                                                                                                                                                                                                                                                                                                                                                                                                                                                                                                                                                                          | 24                                       | 20S             | 33E                                                                                                                            |          | 100' FNL                                                                                                                                                                                                                                                                                                                                                                                                                                                                            | 330 FVVL                        | 32.565       | 620 -1      | 03.624272°                                                                     | LEA      |  |
| Dedica                                                                                                                                                                                                                                                                                                                                                                                                                                                                                                                                                                                                                                                                                                                                                                                                                                                                                                                                     | ited Acres                               | Infill or Defir | ning Well                                                                                                                      | Defining | ı Well API                                                                                                                                                                                                                                                                                                                                                                                                                                                                          | Overlapping Spacing             | g Unit (Y/N) | Consolida   | tion Code                                                                      |          |  |
| Order                                                                                                                                                                                                                                                                                                                                                                                                                                                                                                                                                                                                                                                                                                                                                                                                                                                                                                                                      | Numbers.                                 | l               |                                                                                                                                | <u> </u> |                                                                                                                                                                                                                                                                                                                                                                                                                                                                                     | Well setbacks are u             | ınder Comm   | on Owners   | hip: □Yes □I                                                                   | No       |  |
|                                                                                                                                                                                                                                                                                                                                                                                                                                                                                                                                                                                                                                                                                                                                                                                                                                                                                                                                            |                                          |                 |                                                                                                                                |          | Kick (                                                                                                                                                                                                                                                                                                                                                                                                                                                                              | Off Point (KOP)                 |              |             |                                                                                |          |  |
| UL                                                                                                                                                                                                                                                                                                                                                                                                                                                                                                                                                                                                                                                                                                                                                                                                                                                                                                                                         | Section                                  | Township        | Range                                                                                                                          | Lot      | Ft. from N/S                                                                                                                                                                                                                                                                                                                                                                                                                                                                        | Ft. from E/W                    | Latitude     | L           | ongitude                                                                       | County   |  |
| М                                                                                                                                                                                                                                                                                                                                                                                                                                                                                                                                                                                                                                                                                                                                                                                                                                                                                                                                          | 25                                       | 208             | 33E                                                                                                                            |          | 250' FSL                                                                                                                                                                                                                                                                                                                                                                                                                                                                            | 650' FWL                        | 32.537       | 547° -1     | 03.623234°                                                                     | LEA      |  |
|                                                                                                                                                                                                                                                                                                                                                                                                                                                                                                                                                                                                                                                                                                                                                                                                                                                                                                                                            |                                          |                 |                                                                                                                                | <u> </u> | First                                                                                                                                                                                                                                                                                                                                                                                                                                                                               | Take Point (FTP)                |              | I           |                                                                                |          |  |
| UL                                                                                                                                                                                                                                                                                                                                                                                                                                                                                                                                                                                                                                                                                                                                                                                                                                                                                                                                         | Section                                  | Township        | Range                                                                                                                          | Lot      | Ft. from N/S                                                                                                                                                                                                                                                                                                                                                                                                                                                                        | Ft. from E/W                    | Latitude     |             | ongitude.                                                                      | County   |  |
| M                                                                                                                                                                                                                                                                                                                                                                                                                                                                                                                                                                                                                                                                                                                                                                                                                                                                                                                                          | 25                                       | 20S             | 33E                                                                                                                            |          | 100' FSL                                                                                                                                                                                                                                                                                                                                                                                                                                                                            |                                 | 32.537       | 135°  -1    | 03.624273°                                                                     | LEA      |  |
| UL                                                                                                                                                                                                                                                                                                                                                                                                                                                                                                                                                                                                                                                                                                                                                                                                                                                                                                                                         | Section                                  | Township        | Range                                                                                                                          | Lot      | Last 1                                                                                                                                                                                                                                                                                                                                                                                                                                                                              | Ft. from E/W                    | Latitude     | 1.          | .ongitude                                                                      | County   |  |
| D                                                                                                                                                                                                                                                                                                                                                                                                                                                                                                                                                                                                                                                                                                                                                                                                                                                                                                                                          | 24                                       | 208             | 33E                                                                                                                            | Lot      | 100' FNL                                                                                                                                                                                                                                                                                                                                                                                                                                                                            |                                 | 32.565       |             | 03.624272°                                                                     | LEA      |  |
|                                                                                                                                                                                                                                                                                                                                                                                                                                                                                                                                                                                                                                                                                                                                                                                                                                                                                                                                            |                                          |                 | 00=                                                                                                                            |          | 100 1112                                                                                                                                                                                                                                                                                                                                                                                                                                                                            | 333 1 112                       | 02.000       |             |                                                                                |          |  |
| Unitize                                                                                                                                                                                                                                                                                                                                                                                                                                                                                                                                                                                                                                                                                                                                                                                                                                                                                                                                    | d Area or A                              | rea of Uniform  | Interest                                                                                                                       | Spacing  | J Unit Type □ F                                                                                                                                                                                                                                                                                                                                                                                                                                                                     | lorizontal □ Vertical           | Grou         | nd Floor El | evation:                                                                       |          |  |
| OPER                                                                                                                                                                                                                                                                                                                                                                                                                                                                                                                                                                                                                                                                                                                                                                                                                                                                                                                                       | ATOR CER                                 | TIFICATIONS     |                                                                                                                                |          |                                                                                                                                                                                                                                                                                                                                                                                                                                                                                     | SURVEYOR CERTIFI                | CATIONS      |             |                                                                                |          |  |
| I hereby certify that the information contained herein is true and complete to the best of my knowledge and belief, and, if the well is a vertical or directional well, that this organization either owns a working interest or unleased mineral interest in the land including the proposed bottom hole location or has a right to drill this well at this location pursuant to a contract with an owner of a working interest or unleased mineral interest, or to a voluntary pooling agreement or a compulsory pooling order heretofore entered by the division.  If this well is a horizontal well, I further certify that this organization has received the consent of at least one lessee or owner of a working interest or unleased mineral interest in each tract (in the target pool or formation) in which any part of the well's completed interval will be located or obtained a compulsory pooling order from the division. |                                          |                 |                                                                                                                                |          | I hereby certify that the well location shown on this plat was plotted from field notes of actual surveys made by me or under my supervision, and that the same is true and correct to the best of my belief.  PRELIMINARY  THIS DOCUMENT SHALL NOT BE RECORDED FOR ANY PURPOSE AND SHALL NOT BE USED OR VIEWED OR RELIED UPON AS A FINAL SURVEY DOCUMENT.  NICHOLAS COLE PHIPPS, R.P.L.S. NO. 699 COOSA CONSULTING CORPORATION PO BOX 1583, MIDLAND, TEXAS 79701 FIRM NO. 10194822 |                                 |              |             | CORDED FOR ANY O OR VIEWED OR Y DOCUMENT. P.L.S. NO. 6997 RPORATION EXAS 79701 |          |  |
| Signatu                                                                                                                                                                                                                                                                                                                                                                                                                                                                                                                                                                                                                                                                                                                                                                                                                                                                                                                                    | re                                       |                 | D                                                                                                                              | ate      |                                                                                                                                                                                                                                                                                                                                                                                                                                                                                     | Signature and Seal of Pro       |              |             |                                                                                |          |  |
| Printed                                                                                                                                                                                                                                                                                                                                                                                                                                                                                                                                                                                                                                                                                                                                                                                                                                                                                                                                    | Name                                     |                 |                                                                                                                                |          |                                                                                                                                                                                                                                                                                                                                                                                                                                                                                     | Certificate Number 12177        | Date of Sur  | •           | 10/2/2024                                                                      |          |  |
| Email A                                                                                                                                                                                                                                                                                                                                                                                                                                                                                                                                                                                                                                                                                                                                                                                                                                                                                                                                    |                                          |                 |                                                                                                                                |          | C1 11 1 1                                                                                                                                                                                                                                                                                                                                                                                                                                                                           | have been consolidated o        |              | 1 1 11      |                                                                                |          |  |

SURFACE HOLE LOCATION & KICK-OFF POINT 250' FSL & 650' FWL ELEV. = 3,672.00'

NAD 83 X = 760,168.21' NAD 83 Y = 560,019.52' NAD 83 LAT = 32.537547° NAD 83 LONG = -103.623234°

> FIRST TAKE POINT & PENETRATION POINT 1 100' FSL & 330' FWL

NAD 83 X = 759,849.02' NAD 83 Y = 559,867.64' NAD 83 LAT = 32.537135° NAD 83 LONG = -103.624273°

> PENETRATION POINT 2 2,627' FSL & 331' FWL

NAD 83 X = 759,797.17' NAD 83 Y = 567,676.67' NAD 83 LAT = 32.558599° NAD 83 LONG = -103.624273°

LAST TAKE POINT &
BOTTOM HOLE LOCATION
100' FNL & 330' FWL

NAD 83 X = 759,780.29' NAD 83 Y = 570,230.77' NAD 83 LAT = 32.565620° NAD 83 LONG = -103.624272°

|   |                                                      |           | 0,363.36 |                |          |
|---|------------------------------------------------------|-----------|----------|----------------|----------|
|   | CORNER COORDINATES<br>W MEXICO EAST - NAD 83         |           | 10,      |                |          |
| А | IRON PIPE W/BRASS CAP<br>N:570,329.12' E:759,449.66' |           | F]       |                |          |
| В | CALCULATED CORNER<br>N:570,342.30' E:762,100.59'     | <b>0</b>  | p        |                | (F)      |
| С | IRON PIPE W/BRASS CAP<br>N:570,355.48' E:764,751.52' |           | E<br>E   | NMNM           | _        |
| D | IRON PIPE W/BRASS CAP<br>N:567,714.92' E:764,752.40' |           |          | 128833         |          |
| Е | IRON PIPE W/BRASS CAP<br>N:565,074.68' E:764,772.36' |           |          |                |          |
| F | CALCULATED CORNER<br>N:562,436.26' E:764,790.52'     |           |          |                |          |
| G | IRON PIPE W/BRASS CAP<br>N:559,797.82' E:764,808.69' |           |          | SHL/KOP<br>    |          |
| Н | IRON PIPE W/BRASS CAP<br>N:559,781.45' E:762,164.25' | 650'      |          | /              |          |
| 1 | IRON PIPE W/BRASS CAP<br>N:559,765.70' E:759,519.48' | 0001      |          |                |          |
| J | IRON PIPE W/BRASS CAP<br>N:562,406.43' E:759,507.27' | 0 /       | 100,     | $oxed{\Theta}$ | <b>©</b> |
| к | IRON PIPE W/BRASS CAP<br>N:565,047.46' E:759,484.55' | FTP/PPP1— | 7 2      | X              |          |
|   | IRON PIPE W/BRASS CAP                                |           |          |                |          |