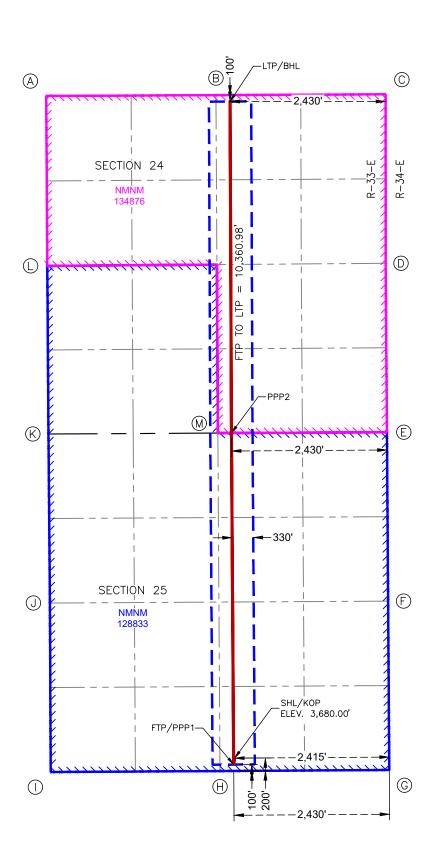

# **EXHIBIT B**

|                                                                                                                                                                                                                                                                                                                                                                                                                                                                                                                                                                                                                                                                                                                                                                                                                                                                                                                                            | <u>12</u><br>Electronicall<br>Dermitting | у               | State of New Mexico Energy, Minerals & Natural Resources Department OIL CONSERVATION DIVISION  Submittal Type:  Amended Report |          |                                                                                                                                                                                                                                                                                                                                                                                                                                                                                     |                                 |              |             | ed Report                                                                      |          |  |
|--------------------------------------------------------------------------------------------------------------------------------------------------------------------------------------------------------------------------------------------------------------------------------------------------------------------------------------------------------------------------------------------------------------------------------------------------------------------------------------------------------------------------------------------------------------------------------------------------------------------------------------------------------------------------------------------------------------------------------------------------------------------------------------------------------------------------------------------------------------------------------------------------------------------------------------------|------------------------------------------|-----------------|--------------------------------------------------------------------------------------------------------------------------------|----------|-------------------------------------------------------------------------------------------------------------------------------------------------------------------------------------------------------------------------------------------------------------------------------------------------------------------------------------------------------------------------------------------------------------------------------------------------------------------------------------|---------------------------------|--------------|-------------|--------------------------------------------------------------------------------|----------|--|
|                                                                                                                                                                                                                                                                                                                                                                                                                                                                                                                                                                                                                                                                                                                                                                                                                                                                                                                                            |                                          |                 |                                                                                                                                |          | WELL LOCA                                                                                                                                                                                                                                                                                                                                                                                                                                                                           | TION INFORMATION                |              |             | As Dille                                                                       | :u       |  |
| API N                                                                                                                                                                                                                                                                                                                                                                                                                                                                                                                                                                                                                                                                                                                                                                                                                                                                                                                                      | ımber                                    |                 | Pool Code                                                                                                                      | 9789     |                                                                                                                                                                                                                                                                                                                                                                                                                                                                                     | Pool Name                       | 25 G-08 S2   | 13304D·B    | ONE SPRIN                                                                      | IG       |  |
| Proper                                                                                                                                                                                                                                                                                                                                                                                                                                                                                                                                                                                                                                                                                                                                                                                                                                                                                                                                     | ty Code                                  |                 | Property N                                                                                                                     |          |                                                                                                                                                                                                                                                                                                                                                                                                                                                                                     | VVO 02                          |              | 1000-10,0   | Well Numb                                                                      |          |  |
| OGRID No. Operator Name                                                                                                                                                                                                                                                                                                                                                                                                                                                                                                                                                                                                                                                                                                                                                                                                                                                                                                                    |                                          |                 |                                                                                                                                | lamo     | EILI                                                                                                                                                                                                                                                                                                                                                                                                                                                                                | EEN FED COM                     |              |             | 111H Ground Level Elevation                                                    |          |  |
| 372165                                                                                                                                                                                                                                                                                                                                                                                                                                                                                                                                                                                                                                                                                                                                                                                                                                                                                                                                     |                                          |                 |                                                                                                                                |          | RMIAN RESC                                                                                                                                                                                                                                                                                                                                                                                                                                                                          | URCES OPERATING                 | , LLC        |             |                                                                                | ,672.00' |  |
|                                                                                                                                                                                                                                                                                                                                                                                                                                                                                                                                                                                                                                                                                                                                                                                                                                                                                                                                            | Surface C                                | wner: 🗌 Stat    | e □ Fee □                                                                                                                      | Tribal 🗹 | Federal                                                                                                                                                                                                                                                                                                                                                                                                                                                                             | Mineral Ow                      | ner:   State | e 🗆 Fee [   | ☐ Tribal <b>☑</b> Fe                                                           | ederal   |  |
|                                                                                                                                                                                                                                                                                                                                                                                                                                                                                                                                                                                                                                                                                                                                                                                                                                                                                                                                            |                                          |                 |                                                                                                                                |          | Surf                                                                                                                                                                                                                                                                                                                                                                                                                                                                                | ace Location                    |              |             |                                                                                |          |  |
| UL                                                                                                                                                                                                                                                                                                                                                                                                                                                                                                                                                                                                                                                                                                                                                                                                                                                                                                                                         | Section                                  | Township        | Range                                                                                                                          | Lot      | Ft. from N/S                                                                                                                                                                                                                                                                                                                                                                                                                                                                        | Ft. from E/W                    | Latitude     | L           | ongitude                                                                       | County   |  |
| М                                                                                                                                                                                                                                                                                                                                                                                                                                                                                                                                                                                                                                                                                                                                                                                                                                                                                                                                          | 25                                       | 20S             | 33E                                                                                                                            |          | 250' FSL                                                                                                                                                                                                                                                                                                                                                                                                                                                                            | 650' FWL                        | 32.537       | 547° -1     | 03.623234°                                                                     | LEA      |  |
|                                                                                                                                                                                                                                                                                                                                                                                                                                                                                                                                                                                                                                                                                                                                                                                                                                                                                                                                            | 1                                        |                 |                                                                                                                                | T        | +                                                                                                                                                                                                                                                                                                                                                                                                                                                                                   | m Hole Location                 | <u> </u>     | Γ.          |                                                                                | 0        |  |
| UL                                                                                                                                                                                                                                                                                                                                                                                                                                                                                                                                                                                                                                                                                                                                                                                                                                                                                                                                         | Section                                  | Township        | Range                                                                                                                          | Lot      | Ft. from N/S                                                                                                                                                                                                                                                                                                                                                                                                                                                                        | Ft. from E/W<br><b>330' FWL</b> | Latitude     |             | ongitude                                                                       | County   |  |
| D                                                                                                                                                                                                                                                                                                                                                                                                                                                                                                                                                                                                                                                                                                                                                                                                                                                                                                                                          | 24                                       | 20S             | 33E                                                                                                                            |          | 100' FNL                                                                                                                                                                                                                                                                                                                                                                                                                                                                            | 330 FVVL                        | 32.565       | 620 -1      | 03.624272°                                                                     | LEA      |  |
| Dedica                                                                                                                                                                                                                                                                                                                                                                                                                                                                                                                                                                                                                                                                                                                                                                                                                                                                                                                                     | ited Acres                               | Infill or Defir | ning Well                                                                                                                      | Defining | ı Well API                                                                                                                                                                                                                                                                                                                                                                                                                                                                          | Overlapping Spacing             | g Unit (Y/N) | Consolida   | tion Code                                                                      |          |  |
| Order                                                                                                                                                                                                                                                                                                                                                                                                                                                                                                                                                                                                                                                                                                                                                                                                                                                                                                                                      | Numbers.                                 | l               |                                                                                                                                | <u> </u> |                                                                                                                                                                                                                                                                                                                                                                                                                                                                                     | Well setbacks are u             | ınder Comm   | on Owners   | hip: □Yes □I                                                                   | No       |  |
|                                                                                                                                                                                                                                                                                                                                                                                                                                                                                                                                                                                                                                                                                                                                                                                                                                                                                                                                            |                                          |                 |                                                                                                                                |          | Kick (                                                                                                                                                                                                                                                                                                                                                                                                                                                                              | Off Point (KOP)                 |              |             |                                                                                |          |  |
| UL                                                                                                                                                                                                                                                                                                                                                                                                                                                                                                                                                                                                                                                                                                                                                                                                                                                                                                                                         | Section                                  | Township        | Range                                                                                                                          | Lot      | Ft. from N/S                                                                                                                                                                                                                                                                                                                                                                                                                                                                        | Ft. from E/W                    | Latitude     | L           | ongitude                                                                       | County   |  |
| М                                                                                                                                                                                                                                                                                                                                                                                                                                                                                                                                                                                                                                                                                                                                                                                                                                                                                                                                          | 25                                       | 208             | 33E                                                                                                                            |          | 250' FSL                                                                                                                                                                                                                                                                                                                                                                                                                                                                            | 650' FWL                        | 32.537       | 547° -1     | 03.623234°                                                                     | LEA      |  |
|                                                                                                                                                                                                                                                                                                                                                                                                                                                                                                                                                                                                                                                                                                                                                                                                                                                                                                                                            |                                          |                 |                                                                                                                                | <u> </u> | First                                                                                                                                                                                                                                                                                                                                                                                                                                                                               | Take Point (FTP)                |              | I           |                                                                                |          |  |
| UL                                                                                                                                                                                                                                                                                                                                                                                                                                                                                                                                                                                                                                                                                                                                                                                                                                                                                                                                         | Section                                  | Township        | Range                                                                                                                          | Lot      | Ft. from N/S                                                                                                                                                                                                                                                                                                                                                                                                                                                                        | Ft. from E/W                    | Latitude     |             | ongitude.                                                                      | County   |  |
| M                                                                                                                                                                                                                                                                                                                                                                                                                                                                                                                                                                                                                                                                                                                                                                                                                                                                                                                                          | 25                                       | 20S             | 33E                                                                                                                            |          | 100' FSL                                                                                                                                                                                                                                                                                                                                                                                                                                                                            |                                 | 32.537       | 135°  -1    | 03.624273°                                                                     | LEA      |  |
| UL                                                                                                                                                                                                                                                                                                                                                                                                                                                                                                                                                                                                                                                                                                                                                                                                                                                                                                                                         | Section                                  | Township        | Range                                                                                                                          | Lot      | Last 1                                                                                                                                                                                                                                                                                                                                                                                                                                                                              | Ft. from E/W                    | Latitude     | 1.          | .ongitude                                                                      | County   |  |
| D                                                                                                                                                                                                                                                                                                                                                                                                                                                                                                                                                                                                                                                                                                                                                                                                                                                                                                                                          | 24                                       | 208             | 33E                                                                                                                            | Lot      | 100' FNL                                                                                                                                                                                                                                                                                                                                                                                                                                                                            |                                 | 32.565       |             | 03.624272°                                                                     | LEA      |  |
|                                                                                                                                                                                                                                                                                                                                                                                                                                                                                                                                                                                                                                                                                                                                                                                                                                                                                                                                            |                                          |                 | 00=                                                                                                                            |          | 100 1112                                                                                                                                                                                                                                                                                                                                                                                                                                                                            | 333 1 112                       | 02.000       |             |                                                                                |          |  |
| Unitize                                                                                                                                                                                                                                                                                                                                                                                                                                                                                                                                                                                                                                                                                                                                                                                                                                                                                                                                    | d Area or A                              | rea of Uniform  | Interest                                                                                                                       | Spacing  | J Unit Type □ F                                                                                                                                                                                                                                                                                                                                                                                                                                                                     | lorizontal □ Vertical           | Grou         | nd Floor El | evation:                                                                       |          |  |
| OPER                                                                                                                                                                                                                                                                                                                                                                                                                                                                                                                                                                                                                                                                                                                                                                                                                                                                                                                                       | ATOR CER                                 | TIFICATIONS     |                                                                                                                                |          |                                                                                                                                                                                                                                                                                                                                                                                                                                                                                     | SURVEYOR CERTIFI                | CATIONS      |             |                                                                                |          |  |
| I hereby certify that the information contained herein is true and complete to the best of my knowledge and belief, and, if the well is a vertical or directional well, that this organization either owns a working interest or unleased mineral interest in the land including the proposed bottom hole location or has a right to drill this well at this location pursuant to a contract with an owner of a working interest or unleased mineral interest, or to a voluntary pooling agreement or a compulsory pooling order heretofore entered by the division.  If this well is a horizontal well, I further certify that this organization has received the consent of at least one lessee or owner of a working interest or unleased mineral interest in each tract (in the target pool or formation) in which any part of the well's completed interval will be located or obtained a compulsory pooling order from the division. |                                          |                 |                                                                                                                                |          | I hereby certify that the well location shown on this plat was plotted from field notes of actual surveys made by me or under my supervision, and that the same is true and correct to the best of my belief.  PRELIMINARY  THIS DOCUMENT SHALL NOT BE RECORDED FOR ANY PURPOSE AND SHALL NOT BE USED OR VIEWED OR RELIED UPON AS A FINAL SURVEY DOCUMENT.  NICHOLAS COLE PHIPPS, R.P.L.S. NO. 699 COOSA CONSULTING CORPORATION PO BOX 1583, MIDLAND, TEXAS 79701 FIRM NO. 10194822 |                                 |              |             | CORDED FOR ANY O OR VIEWED OR Y DOCUMENT. P.L.S. NO. 6997 RPORATION EXAS 79701 |          |  |
| Signatu                                                                                                                                                                                                                                                                                                                                                                                                                                                                                                                                                                                                                                                                                                                                                                                                                                                                                                                                    | re                                       |                 | D                                                                                                                              | ate      |                                                                                                                                                                                                                                                                                                                                                                                                                                                                                     | Signature and Seal of Pro       |              |             |                                                                                |          |  |
| Printed                                                                                                                                                                                                                                                                                                                                                                                                                                                                                                                                                                                                                                                                                                                                                                                                                                                                                                                                    | Name                                     |                 |                                                                                                                                |          |                                                                                                                                                                                                                                                                                                                                                                                                                                                                                     | Certificate Number 12177        | Date of Sur  | •           | 10/2/2024                                                                      |          |  |
| Email A                                                                                                                                                                                                                                                                                                                                                                                                                                                                                                                                                                                                                                                                                                                                                                                                                                                                                                                                    |                                          |                 |                                                                                                                                |          | C1 11 1 1                                                                                                                                                                                                                                                                                                                                                                                                                                                                           | have been consolidated o        |              | 1 1 11      |                                                                                |          |  |

SURFACE HOLE LOCATION & KICK-OFF POINT 250' FSL & 650' FWL ELEV. = 3,672.00'

NAD 83 X = 760,168.21' NAD 83 Y = 560,019.52' NAD 83 LAT = 32.537547° NAD 83 LONG = -103.623234°

> FIRST TAKE POINT & PENETRATION POINT 1 100' FSL & 330' FWL

NAD 83 X = 759,849.02' NAD 83 Y = 559,867.64' NAD 83 LAT = 32.537135° NAD 83 LONG = -103.624273°

> PENETRATION POINT 2 2,627' FSL & 331' FWL

NAD 83 X = 759,797.17' NAD 83 Y = 567,676.67' NAD 83 LAT = 32.558599° NAD 83 LONG = -103.624273°

LAST TAKE POINT &
BOTTOM HOLE LOCATION
100' FNL & 330' FWL

NAD 83 X = 759,780.29' NAD 83 Y = 570,230.77' NAD 83 LAT = 32.565620° NAD 83 LONG = -103.624272°

|   |                                                      |           | 0,363.36 |                |          |
|---|------------------------------------------------------|-----------|----------|----------------|----------|
|   | CORNER COORDINATES<br>W MEXICO EAST - NAD 83         |           | 10,      |                |          |
| А | IRON PIPE W/BRASS CAP<br>N:570,329.12' E:759,449.66' |           | F]       |                |          |
| В | CALCULATED CORNER<br>N:570,342.30' E:762,100.59'     | <b>0</b>  | p        |                | (F)      |
| С | IRON PIPE W/BRASS CAP<br>N:570,355.48' E:764,751.52' |           | E<br>E   | NMNM           | _        |
| D | IRON PIPE W/BRASS CAP<br>N:567,714.92' E:764,752.40' |           |          | 128833         |          |
| Е | IRON PIPE W/BRASS CAP<br>N:565,074.68' E:764,772.36' |           |          |                |          |
| F | CALCULATED CORNER<br>N:562,436.26' E:764,790.52'     |           |          |                |          |
| G | IRON PIPE W/BRASS CAP<br>N:559,797.82' E:764,808.69' |           |          | SHL/KOP<br>    |          |
| Н | IRON PIPE W/BRASS CAP<br>N:559,781.45' E:762,164.25' | 650'      |          | /              |          |
| 1 | IRON PIPE W/BRASS CAP<br>N:559,765.70' E:759,519.48' | 0001      |          |                |          |
| J | IRON PIPE W/BRASS CAP<br>N:562,406.43' E:759,507.27' | 0 /       | 100,     | $oxed{\Theta}$ | <b>©</b> |
| к | IRON PIPE W/BRASS CAP<br>N:565,047.46' E:759,484.55' | FTP/PPP1— | 7 2      | X              |          |
|   | IRON PIPE W/BRASS CAP                                |           |          |                |          |