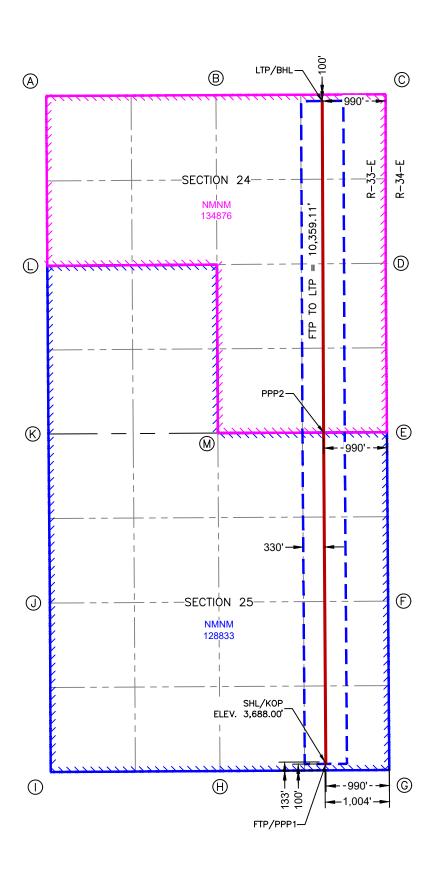

SURFACE HOLE LOCATION & KICK-OFF POINT 250' FSL & 650' FWL ELEV. = 3,672.00'

NAD 83 X = 760,168.21' NAD 83 Y = 560,019.52' NAD 83 LAT = 32.537547° NAD 83 LONG = -103.623234°

> FIRST TAKE POINT & PENETRATION POINT 1 100' FSL & 330' FWL

NAD 83 X = 759,849.02' NAD 83 Y = 559,867.64' NAD 83 LAT = 32.537135° NAD 83 LONG = -103.624273°

> PENETRATION POINT 2 2,627' FSL & 331' FWL

NAD 83 X = 759,797.17' NAD 83 Y = 567,676.67' NAD 83 LAT = 32.558599° NAD 83 LONG = -103.624273°

LAST TAKE POINT &
BOTTOM HOLE LOCATION
100' FNL & 330' FWL

NAD 83 X = 759,780.29' NAD 83 Y = 570,230.77' NAD 83 LAT = 32.565620° NAD 83 LONG = -103.624272°

|   |                                                      |           | 0,363.36 |                |          |
|---|------------------------------------------------------|-----------|----------|----------------|----------|
|   | CORNER COORDINATES<br>W MEXICO EAST - NAD 83         |           | 10,      |                |          |
| А | IRON PIPE W/BRASS CAP<br>N:570,329.12' E:759,449.66' |           | F]       |                |          |
| В | CALCULATED CORNER<br>N:570,342.30' E:762,100.59'     | <b>0</b>  | p        |                | (F)      |
| С | IRON PIPE W/BRASS CAP<br>N:570,355.48' E:764,751.52' |           | E<br>E   | NMNM           | _        |
| D | IRON PIPE W/BRASS CAP<br>N:567,714.92' E:764,752.40' |           |          | 128833         |          |
| Е | IRON PIPE W/BRASS CAP<br>N:565,074.68' E:764,772.36' |           |          |                |          |
| F | CALCULATED CORNER<br>N:562,436.26' E:764,790.52'     |           |          |                |          |
| G | IRON PIPE W/BRASS CAP<br>N:559,797.82' E:764,808.69' |           |          | SHL/KOP<br>    |          |
| Н | IRON PIPE W/BRASS CAP<br>N:559,781.45' E:762,164.25' | 650'      |          | /              |          |
| 1 | IRON PIPE W/BRASS CAP<br>N:559,765.70' E:759,519.48' | 0001      |          |                |          |
| J | IRON PIPE W/BRASS CAP<br>N:562,406.43' E:759,507.27' | 0 /       | 100,     | $oxed{\Theta}$ | <b>©</b> |
| к | IRON PIPE W/BRASS CAP<br>N:565,047.46' E:759,484.55' | FTP/PPP1— | 7 2      | X              |          |
|   | IRON PIPE W/BRASS CAP                                |           |          |                |          |