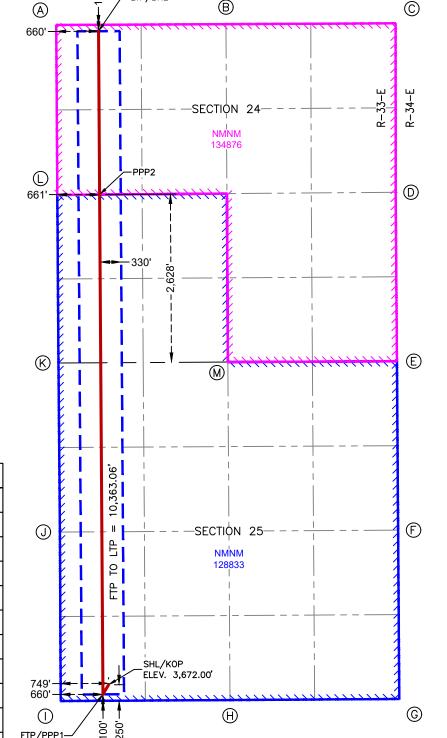

# **Eileen Requested Non-Standard Proration Unit:**

Township 20 South, Range 33 East:

Section 24: All, Section 25: All

\*Note - Voluntary Agreement (JOA) with WI owner(s) in place or expected

Maps:

| Sec 36  Permian Resources Operating, LLC | Sec 36 Permian Resour | ces Operating, LLC               | Sec 36 No Current Operator               |
|------------------------------------------|-----------------------|----------------------------------|------------------------------------------|
| Sec 23  Coterra Energy                   | Sec 24                | Permian Resources Operating, LLC | Sec 19  Permian Resources Operating, LLC |
| urrent Operators                         | Sec 25                | Permia                           | Sec 30  MARATHON OIL PERMIAN LLC         |
| Sec 35                                   | Sec 36 Permian Resour | ces Operating, LLC               | Sec 31  XTO Energy, Inc                  |

# **EXHIBIT B**

|                                                                                                                                                                                                                                                                                                                                                                                                                                                                                                                                                                                                                                                                                                                                                                                                                                                                                                                                            | <u>12</u><br>Electronicall<br>Dermitting | у               | State of New Mexico Energy, Minerals & Natural Resources Department OIL CONSERVATION DIVISION  Submittal Type:  Amended Report |          |                                                                                                                                                                                                                                                                                                                                                                                                                                                                                     |                                 |              |             | ed Report                                                                      |          |  |
|--------------------------------------------------------------------------------------------------------------------------------------------------------------------------------------------------------------------------------------------------------------------------------------------------------------------------------------------------------------------------------------------------------------------------------------------------------------------------------------------------------------------------------------------------------------------------------------------------------------------------------------------------------------------------------------------------------------------------------------------------------------------------------------------------------------------------------------------------------------------------------------------------------------------------------------------|------------------------------------------|-----------------|--------------------------------------------------------------------------------------------------------------------------------|----------|-------------------------------------------------------------------------------------------------------------------------------------------------------------------------------------------------------------------------------------------------------------------------------------------------------------------------------------------------------------------------------------------------------------------------------------------------------------------------------------|---------------------------------|--------------|-------------|--------------------------------------------------------------------------------|----------|--|
|                                                                                                                                                                                                                                                                                                                                                                                                                                                                                                                                                                                                                                                                                                                                                                                                                                                                                                                                            |                                          |                 |                                                                                                                                |          | WELL LOCA                                                                                                                                                                                                                                                                                                                                                                                                                                                                           | TION INFORMATION                |              |             | As Dille                                                                       | :u       |  |
| API N                                                                                                                                                                                                                                                                                                                                                                                                                                                                                                                                                                                                                                                                                                                                                                                                                                                                                                                                      | ımber                                    |                 | Pool Code                                                                                                                      | 9789     |                                                                                                                                                                                                                                                                                                                                                                                                                                                                                     | Pool Name                       | 25 G-08 S2   | 13304D·B    | ONE SPRIN                                                                      | IG       |  |
| Proper                                                                                                                                                                                                                                                                                                                                                                                                                                                                                                                                                                                                                                                                                                                                                                                                                                                                                                                                     | ty Code                                  |                 | Property N                                                                                                                     |          |                                                                                                                                                                                                                                                                                                                                                                                                                                                                                     | VVO 02                          |              | 1000-10,0   | Well Numb                                                                      |          |  |
| OGRID No. Operator Name                                                                                                                                                                                                                                                                                                                                                                                                                                                                                                                                                                                                                                                                                                                                                                                                                                                                                                                    |                                          |                 |                                                                                                                                | lamo     | EILI                                                                                                                                                                                                                                                                                                                                                                                                                                                                                | EEN FED COM                     |              |             | 111H Ground Level Elevation                                                    |          |  |
| 372165                                                                                                                                                                                                                                                                                                                                                                                                                                                                                                                                                                                                                                                                                                                                                                                                                                                                                                                                     |                                          |                 |                                                                                                                                |          | RMIAN RESC                                                                                                                                                                                                                                                                                                                                                                                                                                                                          | URCES OPERATING                 | , LLC        |             |                                                                                | ,672.00' |  |
|                                                                                                                                                                                                                                                                                                                                                                                                                                                                                                                                                                                                                                                                                                                                                                                                                                                                                                                                            | Surface C                                | wner: 🗌 Stat    | e □ Fee □                                                                                                                      | Tribal 🗹 | Federal                                                                                                                                                                                                                                                                                                                                                                                                                                                                             | Mineral Ow                      | ner:   State | e 🗆 Fee [   | ☐ Tribal <b>☑</b> Fe                                                           | ederal   |  |
|                                                                                                                                                                                                                                                                                                                                                                                                                                                                                                                                                                                                                                                                                                                                                                                                                                                                                                                                            |                                          |                 |                                                                                                                                |          | Surf                                                                                                                                                                                                                                                                                                                                                                                                                                                                                | ace Location                    |              |             |                                                                                |          |  |
| UL                                                                                                                                                                                                                                                                                                                                                                                                                                                                                                                                                                                                                                                                                                                                                                                                                                                                                                                                         | Section                                  | Township        | Range                                                                                                                          | Lot      | Ft. from N/S                                                                                                                                                                                                                                                                                                                                                                                                                                                                        | Ft. from E/W                    | Latitude     | L           | ongitude                                                                       | County   |  |
| М                                                                                                                                                                                                                                                                                                                                                                                                                                                                                                                                                                                                                                                                                                                                                                                                                                                                                                                                          | 25                                       | 20S             | 33E                                                                                                                            |          | 250' FSL                                                                                                                                                                                                                                                                                                                                                                                                                                                                            | 650' FWL                        | 32.537       | 547° -1     | 03.623234°                                                                     | LEA      |  |
|                                                                                                                                                                                                                                                                                                                                                                                                                                                                                                                                                                                                                                                                                                                                                                                                                                                                                                                                            | 1                                        |                 |                                                                                                                                | T        | +                                                                                                                                                                                                                                                                                                                                                                                                                                                                                   | m Hole Location                 | <u> </u>     | Γ.          |                                                                                | 0        |  |
| UL                                                                                                                                                                                                                                                                                                                                                                                                                                                                                                                                                                                                                                                                                                                                                                                                                                                                                                                                         | Section                                  | Township        | Range                                                                                                                          | Lot      | Ft. from N/S                                                                                                                                                                                                                                                                                                                                                                                                                                                                        | Ft. from E/W<br><b>330' FWL</b> | Latitude     |             | ongitude                                                                       | County   |  |
| D                                                                                                                                                                                                                                                                                                                                                                                                                                                                                                                                                                                                                                                                                                                                                                                                                                                                                                                                          | 24                                       | 20S             | 33E                                                                                                                            |          | 100' FNL                                                                                                                                                                                                                                                                                                                                                                                                                                                                            | 330 FVVL                        | 32.565       | 620 -1      | 03.624272°                                                                     | LEA      |  |
| Dedica                                                                                                                                                                                                                                                                                                                                                                                                                                                                                                                                                                                                                                                                                                                                                                                                                                                                                                                                     | ited Acres                               | Infill or Defir | ning Well                                                                                                                      | Defining | ı Well API                                                                                                                                                                                                                                                                                                                                                                                                                                                                          | Overlapping Spacing             | g Unit (Y/N) | Consolida   | tion Code                                                                      |          |  |
| Order                                                                                                                                                                                                                                                                                                                                                                                                                                                                                                                                                                                                                                                                                                                                                                                                                                                                                                                                      | Numbers.                                 | l               |                                                                                                                                | <u> </u> |                                                                                                                                                                                                                                                                                                                                                                                                                                                                                     | Well setbacks are u             | ınder Comm   | on Owners   | hip: □Yes □I                                                                   | No       |  |
|                                                                                                                                                                                                                                                                                                                                                                                                                                                                                                                                                                                                                                                                                                                                                                                                                                                                                                                                            |                                          |                 |                                                                                                                                |          | Kick (                                                                                                                                                                                                                                                                                                                                                                                                                                                                              | Off Point (KOP)                 |              |             |                                                                                |          |  |
| UL                                                                                                                                                                                                                                                                                                                                                                                                                                                                                                                                                                                                                                                                                                                                                                                                                                                                                                                                         | Section                                  | Township        | Range                                                                                                                          | Lot      | Ft. from N/S                                                                                                                                                                                                                                                                                                                                                                                                                                                                        | Ft. from E/W                    | Latitude     | L           | ongitude                                                                       | County   |  |
| М                                                                                                                                                                                                                                                                                                                                                                                                                                                                                                                                                                                                                                                                                                                                                                                                                                                                                                                                          | 25                                       | 208             | 33E                                                                                                                            |          | 250' FSL                                                                                                                                                                                                                                                                                                                                                                                                                                                                            | 650' FWL                        | 32.537       | 547° -1     | 03.623234°                                                                     | LEA      |  |
|                                                                                                                                                                                                                                                                                                                                                                                                                                                                                                                                                                                                                                                                                                                                                                                                                                                                                                                                            |                                          |                 |                                                                                                                                | <u> </u> | First                                                                                                                                                                                                                                                                                                                                                                                                                                                                               | Take Point (FTP)                |              | I           |                                                                                |          |  |
| UL                                                                                                                                                                                                                                                                                                                                                                                                                                                                                                                                                                                                                                                                                                                                                                                                                                                                                                                                         | Section                                  | Township        | Range                                                                                                                          | Lot      | Ft. from N/S                                                                                                                                                                                                                                                                                                                                                                                                                                                                        | Ft. from E/W                    | Latitude     |             | ongitude.                                                                      | County   |  |
| M                                                                                                                                                                                                                                                                                                                                                                                                                                                                                                                                                                                                                                                                                                                                                                                                                                                                                                                                          | 25                                       | 20S             | 33E                                                                                                                            |          | 100' FSL                                                                                                                                                                                                                                                                                                                                                                                                                                                                            |                                 | 32.537       | 135°  -1    | 03.624273°                                                                     | LEA      |  |
| UL                                                                                                                                                                                                                                                                                                                                                                                                                                                                                                                                                                                                                                                                                                                                                                                                                                                                                                                                         | Section                                  | Township        | Range                                                                                                                          | Lot      | Last 1                                                                                                                                                                                                                                                                                                                                                                                                                                                                              | Ft. from E/W                    | Latitude     | 1.          | .ongitude                                                                      | County   |  |
| D                                                                                                                                                                                                                                                                                                                                                                                                                                                                                                                                                                                                                                                                                                                                                                                                                                                                                                                                          | 24                                       | 208             | 33E                                                                                                                            | Lot      | 100' FNL                                                                                                                                                                                                                                                                                                                                                                                                                                                                            |                                 | 32.565       |             | 03.624272°                                                                     | LEA      |  |
|                                                                                                                                                                                                                                                                                                                                                                                                                                                                                                                                                                                                                                                                                                                                                                                                                                                                                                                                            |                                          |                 | 00=                                                                                                                            |          | 100 1112                                                                                                                                                                                                                                                                                                                                                                                                                                                                            | 333 1 112                       | 02.000       |             |                                                                                |          |  |
| Unitize                                                                                                                                                                                                                                                                                                                                                                                                                                                                                                                                                                                                                                                                                                                                                                                                                                                                                                                                    | d Area or A                              | rea of Uniform  | Interest                                                                                                                       | Spacing  | J Unit Type □ F                                                                                                                                                                                                                                                                                                                                                                                                                                                                     | lorizontal □ Vertical           | Grou         | nd Floor El | evation:                                                                       |          |  |
| OPER                                                                                                                                                                                                                                                                                                                                                                                                                                                                                                                                                                                                                                                                                                                                                                                                                                                                                                                                       | ATOR CER                                 | TIFICATIONS     |                                                                                                                                |          |                                                                                                                                                                                                                                                                                                                                                                                                                                                                                     | SURVEYOR CERTIFI                | CATIONS      |             |                                                                                |          |  |
| I hereby certify that the information contained herein is true and complete to the best of my knowledge and belief, and, if the well is a vertical or directional well, that this organization either owns a working interest or unleased mineral interest in the land including the proposed bottom hole location or has a right to drill this well at this location pursuant to a contract with an owner of a working interest or unleased mineral interest, or to a voluntary pooling agreement or a compulsory pooling order heretofore entered by the division.  If this well is a horizontal well, I further certify that this organization has received the consent of at least one lessee or owner of a working interest or unleased mineral interest in each tract (in the target pool or formation) in which any part of the well's completed interval will be located or obtained a compulsory pooling order from the division. |                                          |                 |                                                                                                                                |          | I hereby certify that the well location shown on this plat was plotted from field notes of actual surveys made by me or under my supervision, and that the same is true and correct to the best of my belief.  PRELIMINARY  THIS DOCUMENT SHALL NOT BE RECORDED FOR ANY PURPOSE AND SHALL NOT BE USED OR VIEWED OR RELIED UPON AS A FINAL SURVEY DOCUMENT.  NICHOLAS COLE PHIPPS, R.P.L.S. NO. 699 COOSA CONSULTING CORPORATION PO BOX 1583, MIDLAND, TEXAS 79701 FIRM NO. 10194822 |                                 |              |             | CORDED FOR ANY O OR VIEWED OR Y DOCUMENT. P.L.S. NO. 6997 RPORATION EXAS 79701 |          |  |
| Signatu                                                                                                                                                                                                                                                                                                                                                                                                                                                                                                                                                                                                                                                                                                                                                                                                                                                                                                                                    | re                                       |                 | D                                                                                                                              | ate      |                                                                                                                                                                                                                                                                                                                                                                                                                                                                                     | Signature and Seal of Pro       |              |             |                                                                                |          |  |
| Printed                                                                                                                                                                                                                                                                                                                                                                                                                                                                                                                                                                                                                                                                                                                                                                                                                                                                                                                                    | Name                                     |                 |                                                                                                                                |          |                                                                                                                                                                                                                                                                                                                                                                                                                                                                                     | Certificate Number 12177        | Date of Sur  | •           | 10/2/2024                                                                      |          |  |
| Email A                                                                                                                                                                                                                                                                                                                                                                                                                                                                                                                                                                                                                                                                                                                                                                                                                                                                                                                                    |                                          |                 |                                                                                                                                |          | C1 11 1 1                                                                                                                                                                                                                                                                                                                                                                                                                                                                           | have been consolidated o        |              | 1 1 11      |                                                                                |          |  |

SURFACE HOLE LOCATION & KICK-OFF POINT 250' FSL & 650' FWL ELEV. = 3,672.00'

NAD 83 X = 760,168.21' NAD 83 Y = 560,019.52' NAD 83 LAT = 32.537547° NAD 83 LONG = -103.623234°

> FIRST TAKE POINT & PENETRATION POINT 1 100' FSL & 330' FWL

NAD 83 X = 759,849.02' NAD 83 Y = 559,867.64' NAD 83 LAT = 32.537135° NAD 83 LONG = -103.624273°

> PENETRATION POINT 2 2,627' FSL & 331' FWL

NAD 83 X = 759,797.17' NAD 83 Y = 567,676.67' NAD 83 LAT = 32.558599° NAD 83 LONG = -103.624273°

LAST TAKE POINT &
BOTTOM HOLE LOCATION
100' FNL & 330' FWL

NAD 83 X = 759,780.29' NAD 83 Y = 570,230.77' NAD 83 LAT = 32.565620° NAD 83 LONG = -103.624272°

|   |                                                      |           | 0,363.36 |                |          |
|---|------------------------------------------------------|-----------|----------|----------------|----------|
|   | CORNER COORDINATES<br>W MEXICO EAST - NAD 83         |           | 10,      |                |          |
| А | IRON PIPE W/BRASS CAP<br>N:570,329.12' E:759,449.66' |           | F]       |                |          |
| В | CALCULATED CORNER<br>N:570,342.30' E:762,100.59'     | <b>0</b>  | p        |                | (F)      |
| С | IRON PIPE W/BRASS CAP<br>N:570,355.48' E:764,751.52' |           | E<br>E   | NMNM           | _        |
| D | IRON PIPE W/BRASS CAP<br>N:567,714.92' E:764,752.40' |           |          | 128833         |          |
| Е | IRON PIPE W/BRASS CAP<br>N:565,074.68' E:764,772.36' |           |          |                |          |
| F | CALCULATED CORNER<br>N:562,436.26' E:764,790.52'     |           |          |                |          |
| G | IRON PIPE W/BRASS CAP<br>N:559,797.82' E:764,808.69' |           |          | SHL/KOP<br>    |          |
| Н | IRON PIPE W/BRASS CAP<br>N:559,781.45' E:762,164.25' | 650'      |          | /              |          |
| 1 | IRON PIPE W/BRASS CAP<br>N:559,765.70' E:759,519.48' | 0001      |          |                |          |
| J | IRON PIPE W/BRASS CAP<br>N:562,406.43' E:759,507.27' | 0 /       | 100,     | $oxed{\Theta}$ | <b>©</b> |
| к | IRON PIPE W/BRASS CAP<br>N:565,047.46' E:759,484.55' | FTP/PPP1— | 7 2      | X              |          |
|   | IRON PIPE W/BRASS CAP                                |           |          |                |          |