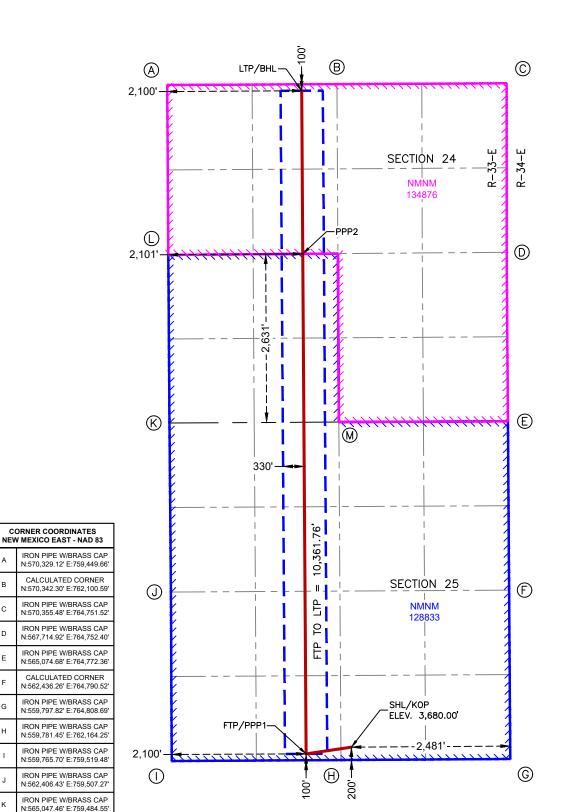

# **Eileen Requested Non-Standard Proration Unit:**

Township 20 South, Range 33 East:

Section 24: All, Section 25: All

\*Note - Voluntary Agreement (JOA) with WI owner(s) in place or expected

Maps:

| Sec 36  Permian Resources Operating, LLC | Sec 36 Permian Resour | ces Operating, LLC               | Sec 36 No Current Operator               |
|------------------------------------------|-----------------------|----------------------------------|------------------------------------------|
| Sec 23  Coterra Energy                   | Sec 24                | Permian Resources Operating, LLC | Sec 19  Permian Resources Operating, LLC |
| urrent Operators                         | Sec 25                | Permia                           | Sec 30  MARATHON OIL PERMIAN LLC         |
| Sec 35                                   | Sec 36 Permian Resour | ces Operating, LLC               | Sec 31  XTO Energy, Inc                  |

# **EXHIBIT B**

|                                                                                                                                                                                                                                                                                                                                                                                                                                                                                                                                                                                                                                                                                                                                                                                                                                                                                                                                            | <u>12</u><br>Electronicall<br>Dermitting | у               | State of New Mexico Energy, Minerals & Natural Resources Department OIL CONSERVATION DIVISION  Submittal Type:  Amended Report |          |                                                                                                                                                                                                                                                                                                                                                                                                                                                                                     |                                 |              |             | ed Report                                                                      |          |  |
|--------------------------------------------------------------------------------------------------------------------------------------------------------------------------------------------------------------------------------------------------------------------------------------------------------------------------------------------------------------------------------------------------------------------------------------------------------------------------------------------------------------------------------------------------------------------------------------------------------------------------------------------------------------------------------------------------------------------------------------------------------------------------------------------------------------------------------------------------------------------------------------------------------------------------------------------|------------------------------------------|-----------------|--------------------------------------------------------------------------------------------------------------------------------|----------|-------------------------------------------------------------------------------------------------------------------------------------------------------------------------------------------------------------------------------------------------------------------------------------------------------------------------------------------------------------------------------------------------------------------------------------------------------------------------------------|---------------------------------|--------------|-------------|--------------------------------------------------------------------------------|----------|--|
|                                                                                                                                                                                                                                                                                                                                                                                                                                                                                                                                                                                                                                                                                                                                                                                                                                                                                                                                            |                                          |                 |                                                                                                                                |          | WELL LOCA                                                                                                                                                                                                                                                                                                                                                                                                                                                                           | TION INFORMATION                |              |             | As Dille                                                                       | :u       |  |
| API N                                                                                                                                                                                                                                                                                                                                                                                                                                                                                                                                                                                                                                                                                                                                                                                                                                                                                                                                      | ımber                                    |                 | Pool Code                                                                                                                      | 9789     |                                                                                                                                                                                                                                                                                                                                                                                                                                                                                     | Pool Name                       | 25 G-08 S2   | 13304D·B    | ONE SPRIN                                                                      | IG       |  |
| Proper                                                                                                                                                                                                                                                                                                                                                                                                                                                                                                                                                                                                                                                                                                                                                                                                                                                                                                                                     | ty Code                                  |                 | Property N                                                                                                                     |          |                                                                                                                                                                                                                                                                                                                                                                                                                                                                                     | VVO 02                          |              | 1000-10,0   | Well Numb                                                                      |          |  |
| OGRID No. Operator Name                                                                                                                                                                                                                                                                                                                                                                                                                                                                                                                                                                                                                                                                                                                                                                                                                                                                                                                    |                                          |                 |                                                                                                                                | lamo     | EILI                                                                                                                                                                                                                                                                                                                                                                                                                                                                                | EEN FED COM                     |              |             | 111H Ground Level Elevation                                                    |          |  |
| 372165                                                                                                                                                                                                                                                                                                                                                                                                                                                                                                                                                                                                                                                                                                                                                                                                                                                                                                                                     |                                          |                 |                                                                                                                                |          | RMIAN RESC                                                                                                                                                                                                                                                                                                                                                                                                                                                                          | URCES OPERATING                 | , LLC        |             |                                                                                | ,672.00' |  |
|                                                                                                                                                                                                                                                                                                                                                                                                                                                                                                                                                                                                                                                                                                                                                                                                                                                                                                                                            | Surface C                                | wner: 🗌 Stat    | e □ Fee □                                                                                                                      | Tribal 🗹 | Federal                                                                                                                                                                                                                                                                                                                                                                                                                                                                             | Mineral Ow                      | ner:   State | e 🗆 Fee [   | ☐ Tribal <b>☑</b> Fe                                                           | ederal   |  |
|                                                                                                                                                                                                                                                                                                                                                                                                                                                                                                                                                                                                                                                                                                                                                                                                                                                                                                                                            |                                          |                 |                                                                                                                                |          | Surf                                                                                                                                                                                                                                                                                                                                                                                                                                                                                | ace Location                    |              |             |                                                                                |          |  |
| UL                                                                                                                                                                                                                                                                                                                                                                                                                                                                                                                                                                                                                                                                                                                                                                                                                                                                                                                                         | Section                                  | Township        | Range                                                                                                                          | Lot      | Ft. from N/S                                                                                                                                                                                                                                                                                                                                                                                                                                                                        | Ft. from E/W                    | Latitude     | L           | ongitude                                                                       | County   |  |
| М                                                                                                                                                                                                                                                                                                                                                                                                                                                                                                                                                                                                                                                                                                                                                                                                                                                                                                                                          | 25                                       | 20S             | 33E                                                                                                                            |          | 250' FSL                                                                                                                                                                                                                                                                                                                                                                                                                                                                            | 650' FWL                        | 32.537       | 547° -1     | 03.623234°                                                                     | LEA      |  |
|                                                                                                                                                                                                                                                                                                                                                                                                                                                                                                                                                                                                                                                                                                                                                                                                                                                                                                                                            | 1                                        |                 |                                                                                                                                | T        | +                                                                                                                                                                                                                                                                                                                                                                                                                                                                                   | m Hole Location                 | <u> </u>     | Γ.          |                                                                                | 0        |  |
| UL                                                                                                                                                                                                                                                                                                                                                                                                                                                                                                                                                                                                                                                                                                                                                                                                                                                                                                                                         | Section                                  | Township        | Range                                                                                                                          | Lot      | Ft. from N/S                                                                                                                                                                                                                                                                                                                                                                                                                                                                        | Ft. from E/W<br><b>330' FWL</b> | Latitude     |             | ongitude                                                                       | County   |  |
| D                                                                                                                                                                                                                                                                                                                                                                                                                                                                                                                                                                                                                                                                                                                                                                                                                                                                                                                                          | 24                                       | 20S             | 33E                                                                                                                            |          | 100' FNL                                                                                                                                                                                                                                                                                                                                                                                                                                                                            | 330 FVVL                        | 32.565       | 620 -1      | 03.624272°                                                                     | LEA      |  |
| Dedica                                                                                                                                                                                                                                                                                                                                                                                                                                                                                                                                                                                                                                                                                                                                                                                                                                                                                                                                     | ited Acres                               | Infill or Defir | ning Well                                                                                                                      | Defining | ı Well API                                                                                                                                                                                                                                                                                                                                                                                                                                                                          | Overlapping Spacing             | g Unit (Y/N) | Consolida   | tion Code                                                                      |          |  |
| Order                                                                                                                                                                                                                                                                                                                                                                                                                                                                                                                                                                                                                                                                                                                                                                                                                                                                                                                                      | Numbers.                                 | l               |                                                                                                                                | <u> </u> |                                                                                                                                                                                                                                                                                                                                                                                                                                                                                     | Well setbacks are u             | ınder Comm   | on Owners   | hip: □Yes □I                                                                   | No       |  |
|                                                                                                                                                                                                                                                                                                                                                                                                                                                                                                                                                                                                                                                                                                                                                                                                                                                                                                                                            |                                          |                 |                                                                                                                                |          | Kick (                                                                                                                                                                                                                                                                                                                                                                                                                                                                              | Off Point (KOP)                 |              |             |                                                                                |          |  |
| UL                                                                                                                                                                                                                                                                                                                                                                                                                                                                                                                                                                                                                                                                                                                                                                                                                                                                                                                                         | Section                                  | Township        | Range                                                                                                                          | Lot      | Ft. from N/S                                                                                                                                                                                                                                                                                                                                                                                                                                                                        | Ft. from E/W                    | Latitude     | L           | ongitude                                                                       | County   |  |
| М                                                                                                                                                                                                                                                                                                                                                                                                                                                                                                                                                                                                                                                                                                                                                                                                                                                                                                                                          | 25                                       | 208             | 33E                                                                                                                            |          | 250' FSL                                                                                                                                                                                                                                                                                                                                                                                                                                                                            | 650' FWL                        | 32.537       | 547° -1     | 03.623234°                                                                     | LEA      |  |
|                                                                                                                                                                                                                                                                                                                                                                                                                                                                                                                                                                                                                                                                                                                                                                                                                                                                                                                                            |                                          |                 |                                                                                                                                | <u> </u> | First                                                                                                                                                                                                                                                                                                                                                                                                                                                                               | Take Point (FTP)                |              | I           |                                                                                |          |  |
| UL                                                                                                                                                                                                                                                                                                                                                                                                                                                                                                                                                                                                                                                                                                                                                                                                                                                                                                                                         | Section                                  | Township        | Range                                                                                                                          | Lot      | Ft. from N/S                                                                                                                                                                                                                                                                                                                                                                                                                                                                        | Ft. from E/W                    | Latitude     |             | ongitude.                                                                      | County   |  |
| M                                                                                                                                                                                                                                                                                                                                                                                                                                                                                                                                                                                                                                                                                                                                                                                                                                                                                                                                          | 25                                       | 20S             | 33E                                                                                                                            |          | 100' FSL                                                                                                                                                                                                                                                                                                                                                                                                                                                                            |                                 | 32.537       | 135°  -1    | 03.624273°                                                                     | LEA      |  |
| UL                                                                                                                                                                                                                                                                                                                                                                                                                                                                                                                                                                                                                                                                                                                                                                                                                                                                                                                                         | Section                                  | Township        | Range                                                                                                                          | Lot      | Last 1                                                                                                                                                                                                                                                                                                                                                                                                                                                                              | Ft. from E/W                    | Latitude     | 1.          | .ongitude                                                                      | County   |  |
| D                                                                                                                                                                                                                                                                                                                                                                                                                                                                                                                                                                                                                                                                                                                                                                                                                                                                                                                                          | 24                                       | 208             | 33E                                                                                                                            | Lot      | 100' FNL                                                                                                                                                                                                                                                                                                                                                                                                                                                                            |                                 | 32.565       |             | 03.624272°                                                                     | LEA      |  |
|                                                                                                                                                                                                                                                                                                                                                                                                                                                                                                                                                                                                                                                                                                                                                                                                                                                                                                                                            |                                          |                 | 00=                                                                                                                            |          | 100 1112                                                                                                                                                                                                                                                                                                                                                                                                                                                                            | 333 1 112                       | 02.000       |             |                                                                                |          |  |
| Unitize                                                                                                                                                                                                                                                                                                                                                                                                                                                                                                                                                                                                                                                                                                                                                                                                                                                                                                                                    | d Area or A                              | rea of Uniform  | Interest                                                                                                                       | Spacing  | J Unit Type □ F                                                                                                                                                                                                                                                                                                                                                                                                                                                                     | lorizontal □ Vertical           | Grou         | nd Floor El | evation:                                                                       |          |  |
| OPER                                                                                                                                                                                                                                                                                                                                                                                                                                                                                                                                                                                                                                                                                                                                                                                                                                                                                                                                       | ATOR CER                                 | TIFICATIONS     |                                                                                                                                |          |                                                                                                                                                                                                                                                                                                                                                                                                                                                                                     | SURVEYOR CERTIFI                | CATIONS      |             |                                                                                |          |  |
| I hereby certify that the information contained herein is true and complete to the best of my knowledge and belief, and, if the well is a vertical or directional well, that this organization either owns a working interest or unleased mineral interest in the land including the proposed bottom hole location or has a right to drill this well at this location pursuant to a contract with an owner of a working interest or unleased mineral interest, or to a voluntary pooling agreement or a compulsory pooling order heretofore entered by the division.  If this well is a horizontal well, I further certify that this organization has received the consent of at least one lessee or owner of a working interest or unleased mineral interest in each tract (in the target pool or formation) in which any part of the well's completed interval will be located or obtained a compulsory pooling order from the division. |                                          |                 |                                                                                                                                |          | I hereby certify that the well location shown on this plat was plotted from field notes of actual surveys made by me or under my supervision, and that the same is true and correct to the best of my belief.  PRELIMINARY  THIS DOCUMENT SHALL NOT BE RECORDED FOR ANY PURPOSE AND SHALL NOT BE USED OR VIEWED OR RELIED UPON AS A FINAL SURVEY DOCUMENT.  NICHOLAS COLE PHIPPS, R.P.L.S. NO. 699 COOSA CONSULTING CORPORATION PO BOX 1583, MIDLAND, TEXAS 79701 FIRM NO. 10194822 |                                 |              |             | CORDED FOR ANY O OR VIEWED OR Y DOCUMENT. P.L.S. NO. 6997 RPORATION EXAS 79701 |          |  |
| Signatu                                                                                                                                                                                                                                                                                                                                                                                                                                                                                                                                                                                                                                                                                                                                                                                                                                                                                                                                    | re                                       |                 | D                                                                                                                              | ate      |                                                                                                                                                                                                                                                                                                                                                                                                                                                                                     | Signature and Seal of Pro       |              |             |                                                                                |          |  |
| Printed                                                                                                                                                                                                                                                                                                                                                                                                                                                                                                                                                                                                                                                                                                                                                                                                                                                                                                                                    | Name                                     |                 |                                                                                                                                |          |                                                                                                                                                                                                                                                                                                                                                                                                                                                                                     | Certificate Number 12177        | Date of Sur  | •           | 10/2/2024                                                                      |          |  |
| Email A                                                                                                                                                                                                                                                                                                                                                                                                                                                                                                                                                                                                                                                                                                                                                                                                                                                                                                                                    |                                          |                 |                                                                                                                                |          | C1 11 1 1                                                                                                                                                                                                                                                                                                                                                                                                                                                                           | have been consolidated o        |              | 1 1 11      |                                                                                |          |  |

N:567,674.12' E:759,466.56' IRON PIPE W/BRASS CAP N:565,062.46' E:762,130.97'

Released to Imaging: 6/25/2025 4:58:54 PM

This grid represents a standard section. You may superimpose a non-standard section, or larger area, over this grid. Operators must outline the dedicated acreage in a red box, clearly show the well surface location and bottom hole location, if it is directionally drilled, with the dimensions from the section lines in the cardinal directions. If this is a horizontal wellbore show on this plat the location of the First Take Point and Last Take Point, and the point within the Completed interval (other than the First Take Point or Last Take Point) that is closest to any outer boundary of the tract.

SURFACE HOLE LOCATION & KICK-OFF POINT 250' FSL & 650' FWL ELEV. = 3,672.00'

NAD 83 X = 760,168.21' NAD 83 Y = 560,019.52' NAD 83 LAT = 32.537547° NAD 83 LONG = -103.623234°

> FIRST TAKE POINT & PENETRATION POINT 1 100' FSL & 330' FWL

NAD 83 X = 759,849.02' NAD 83 Y = 559,867.64' NAD 83 LAT = 32.537135° NAD 83 LONG = -103.624273°

> PENETRATION POINT 2 2,627' FSL & 331' FWL

NAD 83 X = 759,797.17' NAD 83 Y = 567,676.67' NAD 83 LAT = 32.558599° NAD 83 LONG = -103.624273°

LAST TAKE POINT &
BOTTOM HOLE LOCATION
100' FNL & 330' FWL

NAD 83 X = 759,780.29' NAD 83 Y = 570,230.77' NAD 83 LAT = 32.565620° NAD 83 LONG = -103.624272°

|   |                                                      |           | 0,363.36 |                |          |
|---|------------------------------------------------------|-----------|----------|----------------|----------|
|   | CORNER COORDINATES<br>W MEXICO EAST - NAD 83         |           | 10,      |                |          |
| А | IRON PIPE W/BRASS CAP<br>N:570,329.12' E:759,449.66' |           | F]       |                |          |
| В | CALCULATED CORNER<br>N:570,342.30' E:762,100.59'     | <b>0</b>  | p        |                | (F)      |
| С | IRON PIPE W/BRASS CAP<br>N:570,355.48' E:764,751.52' |           | E<br>E   | NMNM           | _        |
| D | IRON PIPE W/BRASS CAP<br>N:567,714.92' E:764,752.40' |           |          | 128833         |          |
| Е | IRON PIPE W/BRASS CAP<br>N:565,074.68' E:764,772.36' |           |          |                |          |
| F | CALCULATED CORNER<br>N:562,436.26' E:764,790.52'     |           |          |                |          |
| G | IRON PIPE W/BRASS CAP<br>N:559,797.82' E:764,808.69' |           |          | SHL/KOP<br>    |          |
| Н | IRON PIPE W/BRASS CAP<br>N:559,781.45' E:762,164.25' | 650'      |          | /              |          |
| 1 | IRON PIPE W/BRASS CAP<br>N:559,765.70' E:759,519.48' | 0001      |          |                |          |
| J | IRON PIPE W/BRASS CAP<br>N:562,406.43' E:759,507.27' | 0 /       | 100,     | $oxed{\Theta}$ | <b>©</b> |
| к | IRON PIPE W/BRASS CAP<br>N:565,047.46' E:759,484.55' | FTP/PPP1— | 7 2      | X              |          |
|   | IRON PIPE W/BRASS CAP                                |           |          |                |          |