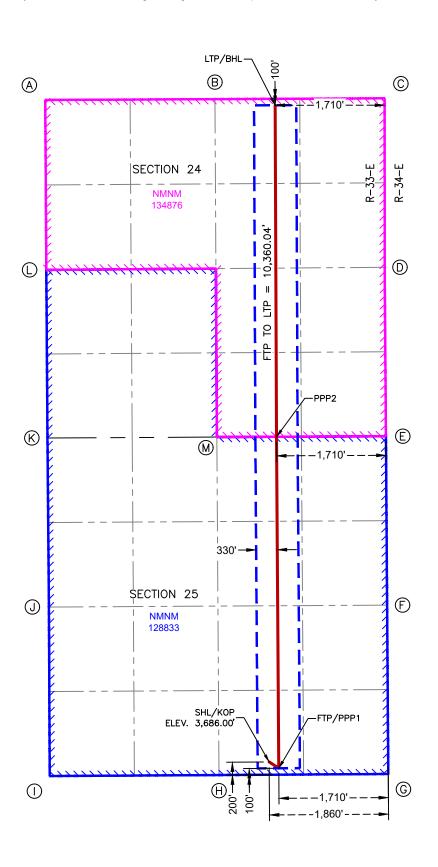

# **Eileen Requested Non-Standard Proration Unit:**

Township 20 South, Range 33 East:

Section 24: All, Section 25: All

\*Note - Voluntary Agreement (JOA) with WI owner(s) in place or expected

Maps:

| Sec 36  Permian Resources Operating, LLC | Sec 36 Permian Resour | ces Operating, LLC               | Sec 36 No Current Operator               |
|------------------------------------------|-----------------------|----------------------------------|------------------------------------------|
| Sec 23  Coterra Energy                   | Sec 24                | Permian Resources Operating, LLC | Sec 19  Permian Resources Operating, LLC |
| urrent Operators                         | Sec 25                | Permia                           | Sec 30  MARATHON OIL PERMIAN LLC         |
| Sec 35                                   | Sec 36 Permian Resour | ces Operating, LLC               | Sec 31  XTO Energy, Inc                  |

# **EXHIBIT B**

|                                                                                                                                                                                                                                                                                                                                                                                                                                                                                                                                                                                                                                                                                                                                                                                                                                                                                                                                            | <u>12</u><br>Electronicall<br>Dermitting | у               | State of New Mexico Energy, Minerals & Natural Resources Department OIL CONSERVATION DIVISION  Submittal Type:  Amended Report |          |                                                                                                                                                                                                                                                                                                                                                                                                                                                                                     |                                 |              |             | ed Report                                                                      |          |  |
|--------------------------------------------------------------------------------------------------------------------------------------------------------------------------------------------------------------------------------------------------------------------------------------------------------------------------------------------------------------------------------------------------------------------------------------------------------------------------------------------------------------------------------------------------------------------------------------------------------------------------------------------------------------------------------------------------------------------------------------------------------------------------------------------------------------------------------------------------------------------------------------------------------------------------------------------|------------------------------------------|-----------------|--------------------------------------------------------------------------------------------------------------------------------|----------|-------------------------------------------------------------------------------------------------------------------------------------------------------------------------------------------------------------------------------------------------------------------------------------------------------------------------------------------------------------------------------------------------------------------------------------------------------------------------------------|---------------------------------|--------------|-------------|--------------------------------------------------------------------------------|----------|--|
|                                                                                                                                                                                                                                                                                                                                                                                                                                                                                                                                                                                                                                                                                                                                                                                                                                                                                                                                            |                                          |                 |                                                                                                                                |          | WELL LOCA                                                                                                                                                                                                                                                                                                                                                                                                                                                                           | TION INFORMATION                |              |             | As Dille                                                                       | :u       |  |
| API N                                                                                                                                                                                                                                                                                                                                                                                                                                                                                                                                                                                                                                                                                                                                                                                                                                                                                                                                      | ımber                                    |                 | Pool Code                                                                                                                      | 9789     |                                                                                                                                                                                                                                                                                                                                                                                                                                                                                     | Pool Name                       | 25 G-08 S2   | 13304D·B    | ONE SPRIN                                                                      | IG       |  |
| Proper                                                                                                                                                                                                                                                                                                                                                                                                                                                                                                                                                                                                                                                                                                                                                                                                                                                                                                                                     | ty Code                                  |                 | Property N                                                                                                                     |          |                                                                                                                                                                                                                                                                                                                                                                                                                                                                                     | VVO 02                          |              | 1000-10,0   | Well Numb                                                                      |          |  |
| OGRID No. Operator Name                                                                                                                                                                                                                                                                                                                                                                                                                                                                                                                                                                                                                                                                                                                                                                                                                                                                                                                    |                                          |                 |                                                                                                                                | lamo     | EILI                                                                                                                                                                                                                                                                                                                                                                                                                                                                                | EEN FED COM                     |              |             | 111H Ground Level Elevation                                                    |          |  |
| 372165                                                                                                                                                                                                                                                                                                                                                                                                                                                                                                                                                                                                                                                                                                                                                                                                                                                                                                                                     |                                          |                 |                                                                                                                                |          | RMIAN RESC                                                                                                                                                                                                                                                                                                                                                                                                                                                                          | URCES OPERATING                 | , LLC        |             |                                                                                | ,672.00' |  |
|                                                                                                                                                                                                                                                                                                                                                                                                                                                                                                                                                                                                                                                                                                                                                                                                                                                                                                                                            | Surface C                                | wner: 🗌 Stat    | e □ Fee □                                                                                                                      | Tribal 🗹 | Federal                                                                                                                                                                                                                                                                                                                                                                                                                                                                             | Mineral Ow                      | ner:   State | e 🗆 Fee [   | ☐ Tribal <b>☑</b> Fe                                                           | ederal   |  |
|                                                                                                                                                                                                                                                                                                                                                                                                                                                                                                                                                                                                                                                                                                                                                                                                                                                                                                                                            |                                          |                 |                                                                                                                                |          | Surf                                                                                                                                                                                                                                                                                                                                                                                                                                                                                | ace Location                    |              |             |                                                                                |          |  |
| UL                                                                                                                                                                                                                                                                                                                                                                                                                                                                                                                                                                                                                                                                                                                                                                                                                                                                                                                                         | Section                                  | Township        | Range                                                                                                                          | Lot      | Ft. from N/S                                                                                                                                                                                                                                                                                                                                                                                                                                                                        | Ft. from E/W                    | Latitude     | L           | ongitude                                                                       | County   |  |
| М                                                                                                                                                                                                                                                                                                                                                                                                                                                                                                                                                                                                                                                                                                                                                                                                                                                                                                                                          | 25                                       | 20S             | 33E                                                                                                                            |          | 250' FSL                                                                                                                                                                                                                                                                                                                                                                                                                                                                            | 650' FWL                        | 32.537       | 547° -1     | 03.623234°                                                                     | LEA      |  |
|                                                                                                                                                                                                                                                                                                                                                                                                                                                                                                                                                                                                                                                                                                                                                                                                                                                                                                                                            | 1                                        |                 |                                                                                                                                | T        | +                                                                                                                                                                                                                                                                                                                                                                                                                                                                                   | m Hole Location                 | <u> </u>     | Γ.          |                                                                                | 0        |  |
| UL                                                                                                                                                                                                                                                                                                                                                                                                                                                                                                                                                                                                                                                                                                                                                                                                                                                                                                                                         | Section                                  | Township        | Range                                                                                                                          | Lot      | Ft. from N/S                                                                                                                                                                                                                                                                                                                                                                                                                                                                        | Ft. from E/W<br><b>330' FWL</b> | Latitude     |             | ongitude                                                                       | County   |  |
| D                                                                                                                                                                                                                                                                                                                                                                                                                                                                                                                                                                                                                                                                                                                                                                                                                                                                                                                                          | 24                                       | 20S             | 33E                                                                                                                            |          | 100' FNL                                                                                                                                                                                                                                                                                                                                                                                                                                                                            | 330 FVVL                        | 32.565       | 620 -1      | 03.624272°                                                                     | LEA      |  |
| Dedica                                                                                                                                                                                                                                                                                                                                                                                                                                                                                                                                                                                                                                                                                                                                                                                                                                                                                                                                     | ited Acres                               | Infill or Defir | ning Well                                                                                                                      | Defining | ı Well API                                                                                                                                                                                                                                                                                                                                                                                                                                                                          | Overlapping Spacing             | g Unit (Y/N) | Consolida   | tion Code                                                                      |          |  |
| Order                                                                                                                                                                                                                                                                                                                                                                                                                                                                                                                                                                                                                                                                                                                                                                                                                                                                                                                                      | Numbers.                                 | l               |                                                                                                                                | <u> </u> |                                                                                                                                                                                                                                                                                                                                                                                                                                                                                     | Well setbacks are u             | ınder Comm   | on Owners   | hip: □Yes □I                                                                   | No       |  |
|                                                                                                                                                                                                                                                                                                                                                                                                                                                                                                                                                                                                                                                                                                                                                                                                                                                                                                                                            |                                          |                 |                                                                                                                                |          | Kick (                                                                                                                                                                                                                                                                                                                                                                                                                                                                              | Off Point (KOP)                 |              |             |                                                                                |          |  |
| UL                                                                                                                                                                                                                                                                                                                                                                                                                                                                                                                                                                                                                                                                                                                                                                                                                                                                                                                                         | Section                                  | Township        | Range                                                                                                                          | Lot      | Ft. from N/S                                                                                                                                                                                                                                                                                                                                                                                                                                                                        | Ft. from E/W                    | Latitude     | L           | ongitude                                                                       | County   |  |
| М                                                                                                                                                                                                                                                                                                                                                                                                                                                                                                                                                                                                                                                                                                                                                                                                                                                                                                                                          | 25                                       | 208             | 33E                                                                                                                            |          | 250' FSL                                                                                                                                                                                                                                                                                                                                                                                                                                                                            | 650' FWL                        | 32.537       | 547° -1     | 03.623234°                                                                     | LEA      |  |
|                                                                                                                                                                                                                                                                                                                                                                                                                                                                                                                                                                                                                                                                                                                                                                                                                                                                                                                                            |                                          |                 |                                                                                                                                | <u> </u> | First                                                                                                                                                                                                                                                                                                                                                                                                                                                                               | Take Point (FTP)                |              | I           |                                                                                |          |  |
| UL                                                                                                                                                                                                                                                                                                                                                                                                                                                                                                                                                                                                                                                                                                                                                                                                                                                                                                                                         | Section                                  | Township        | Range                                                                                                                          | Lot      | Ft. from N/S                                                                                                                                                                                                                                                                                                                                                                                                                                                                        | Ft. from E/W                    | Latitude     |             | ongitude.                                                                      | County   |  |
| M                                                                                                                                                                                                                                                                                                                                                                                                                                                                                                                                                                                                                                                                                                                                                                                                                                                                                                                                          | 25                                       | 20S             | 33E                                                                                                                            |          | 100' FSL                                                                                                                                                                                                                                                                                                                                                                                                                                                                            |                                 | 32.537       | 135°  -1    | 03.624273°                                                                     | LEA      |  |
| UL                                                                                                                                                                                                                                                                                                                                                                                                                                                                                                                                                                                                                                                                                                                                                                                                                                                                                                                                         | Section                                  | Township        | Range                                                                                                                          | Lot      | Last 1                                                                                                                                                                                                                                                                                                                                                                                                                                                                              | Ft. from E/W                    | Latitude     | 1.          | .ongitude                                                                      | County   |  |
| D                                                                                                                                                                                                                                                                                                                                                                                                                                                                                                                                                                                                                                                                                                                                                                                                                                                                                                                                          | 24                                       | 208             | 33E                                                                                                                            | Lot      | 100' FNL                                                                                                                                                                                                                                                                                                                                                                                                                                                                            |                                 | 32.565       |             | 03.624272°                                                                     | LEA      |  |
|                                                                                                                                                                                                                                                                                                                                                                                                                                                                                                                                                                                                                                                                                                                                                                                                                                                                                                                                            |                                          |                 | 00=                                                                                                                            |          | 100 1112                                                                                                                                                                                                                                                                                                                                                                                                                                                                            | 333 1 112                       | 02.000       |             |                                                                                |          |  |
| Unitize                                                                                                                                                                                                                                                                                                                                                                                                                                                                                                                                                                                                                                                                                                                                                                                                                                                                                                                                    | d Area or A                              | rea of Uniform  | Interest                                                                                                                       | Spacing  | J Unit Type □ F                                                                                                                                                                                                                                                                                                                                                                                                                                                                     | lorizontal □ Vertical           | Grou         | nd Floor El | evation:                                                                       |          |  |
| OPER                                                                                                                                                                                                                                                                                                                                                                                                                                                                                                                                                                                                                                                                                                                                                                                                                                                                                                                                       | ATOR CER                                 | TIFICATIONS     |                                                                                                                                |          |                                                                                                                                                                                                                                                                                                                                                                                                                                                                                     | SURVEYOR CERTIFI                | CATIONS      |             |                                                                                |          |  |
| I hereby certify that the information contained herein is true and complete to the best of my knowledge and belief, and, if the well is a vertical or directional well, that this organization either owns a working interest or unleased mineral interest in the land including the proposed bottom hole location or has a right to drill this well at this location pursuant to a contract with an owner of a working interest or unleased mineral interest, or to a voluntary pooling agreement or a compulsory pooling order heretofore entered by the division.  If this well is a horizontal well, I further certify that this organization has received the consent of at least one lessee or owner of a working interest or unleased mineral interest in each tract (in the target pool or formation) in which any part of the well's completed interval will be located or obtained a compulsory pooling order from the division. |                                          |                 |                                                                                                                                |          | I hereby certify that the well location shown on this plat was plotted from field notes of actual surveys made by me or under my supervision, and that the same is true and correct to the best of my belief.  PRELIMINARY  THIS DOCUMENT SHALL NOT BE RECORDED FOR ANY PURPOSE AND SHALL NOT BE USED OR VIEWED OR RELIED UPON AS A FINAL SURVEY DOCUMENT.  NICHOLAS COLE PHIPPS, R.P.L.S. NO. 699 COOSA CONSULTING CORPORATION PO BOX 1583, MIDLAND, TEXAS 79701 FIRM NO. 10194822 |                                 |              |             | CORDED FOR ANY O OR VIEWED OR Y DOCUMENT. P.L.S. NO. 6997 RPORATION EXAS 79701 |          |  |
| Signatu                                                                                                                                                                                                                                                                                                                                                                                                                                                                                                                                                                                                                                                                                                                                                                                                                                                                                                                                    | re                                       |                 | D                                                                                                                              | ate      |                                                                                                                                                                                                                                                                                                                                                                                                                                                                                     | Signature and Seal of Pro       |              |             |                                                                                |          |  |
| Printed                                                                                                                                                                                                                                                                                                                                                                                                                                                                                                                                                                                                                                                                                                                                                                                                                                                                                                                                    | Name                                     |                 |                                                                                                                                |          |                                                                                                                                                                                                                                                                                                                                                                                                                                                                                     | Certificate Number 12177        | Date of Sur  | •           | 10/2/2024                                                                      |          |  |
| Email A                                                                                                                                                                                                                                                                                                                                                                                                                                                                                                                                                                                                                                                                                                                                                                                                                                                                                                                                    |                                          |                 |                                                                                                                                |          | C1 11 1 1                                                                                                                                                                                                                                                                                                                                                                                                                                                                           | have been consolidated o        |              | 1 1 11      |                                                                                |          |  |

SURFACE HOLE LOCATION & KICK-OFF POINT 250' FSL & 650' FWL ELEV. = 3,672.00'

NAD 83 X = 760,168.21' NAD 83 Y = 560,019.52' NAD 83 LAT = 32.537547° NAD 83 LONG = -103.623234°

> FIRST TAKE POINT & PENETRATION POINT 1 100' FSL & 330' FWL

NAD 83 X = 759,849.02' NAD 83 Y = 559,867.64' NAD 83 LAT = 32.537135° NAD 83 LONG = -103.624273°

> PENETRATION POINT 2 2,627' FSL & 331' FWL

NAD 83 X = 759,797.17' NAD 83 Y = 567,676.67' NAD 83 LAT = 32.558599° NAD 83 LONG = -103.624273°

LAST TAKE POINT &
BOTTOM HOLE LOCATION
100' FNL & 330' FWL

NAD 83 X = 759,780.29' NAD 83 Y = 570,230.77' NAD 83 LAT = 32.565620° NAD 83 LONG = -103.624272°

|   |                                                      |           | 0,363.36 |                |          |
|---|------------------------------------------------------|-----------|----------|----------------|----------|
|   | CORNER COORDINATES<br>W MEXICO EAST - NAD 83         |           | 10,      |                |          |
| А | IRON PIPE W/BRASS CAP<br>N:570,329.12' E:759,449.66' |           | F]       |                |          |
| В | CALCULATED CORNER<br>N:570,342.30' E:762,100.59'     | <b>0</b>  | p        |                | (F)      |
| С | IRON PIPE W/BRASS CAP<br>N:570,355.48' E:764,751.52' |           | E<br>E   | NMNM           | _        |
| D | IRON PIPE W/BRASS CAP<br>N:567,714.92' E:764,752.40' |           |          | 128833         |          |
| Е | IRON PIPE W/BRASS CAP<br>N:565,074.68' E:764,772.36' |           |          |                |          |
| F | CALCULATED CORNER<br>N:562,436.26' E:764,790.52'     |           |          |                |          |
| G | IRON PIPE W/BRASS CAP<br>N:559,797.82' E:764,808.69' |           |          | SHL/KOP<br>    |          |
| Н | IRON PIPE W/BRASS CAP<br>N:559,781.45' E:762,164.25' | 650'      |          | /              |          |
| 1 | IRON PIPE W/BRASS CAP<br>N:559,765.70' E:759,519.48' | 0001      |          |                |          |
| J | IRON PIPE W/BRASS CAP<br>N:562,406.43' E:759,507.27' | 0 /       | 100,     | $oxed{\Theta}$ | <b>©</b> |
| к | IRON PIPE W/BRASS CAP<br>N:565,047.46' E:759,484.55' | FTP/PPP1— | 7 2      | X              |          |
|   | IRON PIPE W/BRASS CAP                                |           |          |                |          |