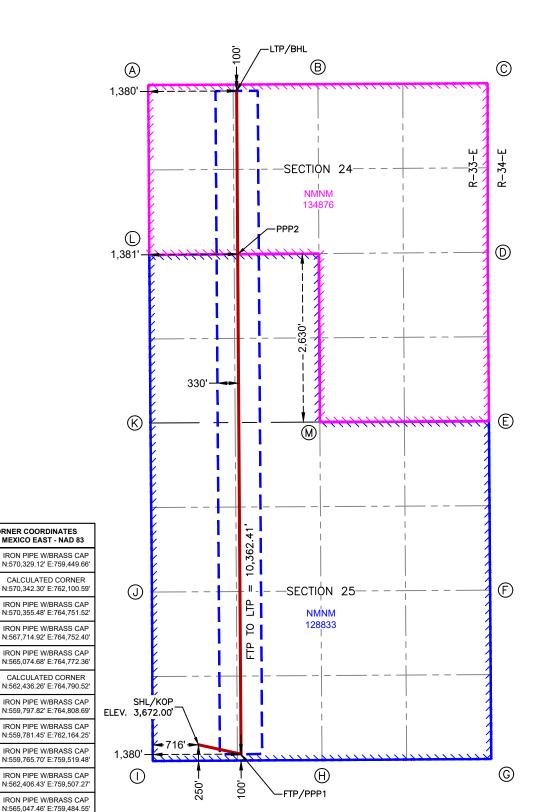

N:567,674.12' E:759,466.56' IRON PIPE W/BRASS CAP N:565,062.46' E:762,130.97'

Released to Imaging: 6/25/2025 4:58:54 PM

This grid represents a standard section. You may superimpose a non-standard section, or larger area, over this grid. Operators must outline the dedicated acreage in a red box, clearly show the well surface location and bottom hole location, if it is directionally drilled, with the dimensions from the section lines in the cardinal directions. If this is a horizontal wellbore show on this plat the location of the First Take Point and Last Take Point, and the point within the Completed interval (other than the First Take Point or Last Take Point) that is closest to any outer boundary of the tract.

Surveyors shall use the latest United States government survey or dependent resurvey. Well locations will be in reference to the New Mexico Principal Meridian. If the land is not surveyed, contact the OCD Engineering Bureau. Independent subdivision surveys will not be acceptable.

SURFACE HOLE LOCATION & KICK-OFF POINT 250' FSL & 650' FWL ELEV. = 3,672.00'

NAD 83 X = 760,168.21' NAD 83 Y = 560,019.52' NAD 83 LAT = 32.537547° NAD 83 LONG = -103.623234°

> FIRST TAKE POINT & PENETRATION POINT 1 100' FSL & 330' FWL

NAD 83 X = 759,849.02' NAD 83 Y = 559,867.64' NAD 83 LAT = 32.537135° NAD 83 LONG = -103.624273°

> PENETRATION POINT 2 2,627' FSL & 331' FWL

NAD 83 X = 759,797.17' NAD 83 Y = 567,676.67' NAD 83 LAT = 32.558599° NAD 83 LONG = -103.624273°

LAST TAKE POINT &
BOTTOM HOLE LOCATION
100' FNL & 330' FWL

NAD 83 X = 759,780.29' NAD 83 Y = 570,230.77' NAD 83 LAT = 32.565620° NAD 83 LONG = -103.624272°

|   |                                                      |           | 0,363.36 |                |          |
|---|------------------------------------------------------|-----------|----------|----------------|----------|
|   | CORNER COORDINATES<br>W MEXICO EAST - NAD 83         |           | 10,      |                |          |
| А | IRON PIPE W/BRASS CAP<br>N:570,329.12' E:759,449.66' |           | F]       |                |          |
| В | CALCULATED CORNER<br>N:570,342.30' E:762,100.59'     | <b>0</b>  | p        |                | (F)      |
| С | IRON PIPE W/BRASS CAP<br>N:570,355.48' E:764,751.52' |           | E<br>E   | NMNM           | _        |
| D | IRON PIPE W/BRASS CAP<br>N:567,714.92' E:764,752.40' |           |          | 128833         |          |
| Е | IRON PIPE W/BRASS CAP<br>N:565,074.68' E:764,772.36' |           |          |                |          |
| F | CALCULATED CORNER<br>N:562,436.26' E:764,790.52'     |           |          |                |          |
| G | IRON PIPE W/BRASS CAP<br>N:559,797.82' E:764,808.69' |           |          | SHL/KOP<br>    |          |
| Н | IRON PIPE W/BRASS CAP<br>N:559,781.45' E:762,164.25' | 650'      |          | /              |          |
| 1 | IRON PIPE W/BRASS CAP<br>N:559,765.70' E:759,519.48' | 0001      |          |                |          |
| J | IRON PIPE W/BRASS CAP<br>N:562,406.43' E:759,507.27' | 0 /       | 100,     | $oxed{\Theta}$ | <b>©</b> |
| к | IRON PIPE W/BRASS CAP<br>N:565,047.46' E:759,484.55' | FTP/PPP1— | 7 2      | X              |          |
|   | IRON PIPE W/BRASS CAP                                |           |          |                |          |