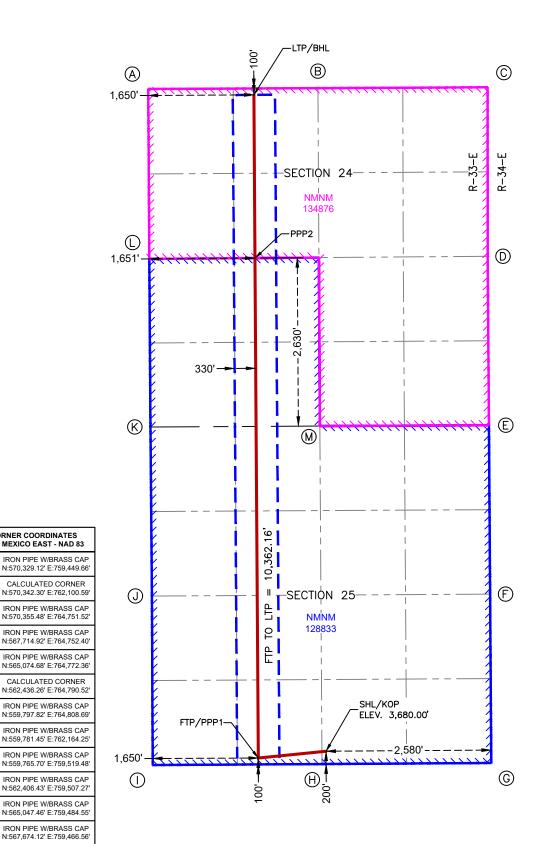

# **EXHIBIT B**

|                                                                                                                                                                                                                                                                                                                                                                                                                                                                                                                                                                                                                                                                                                                                                                                                                                                                                                                                            | <u>12</u><br>Electronicall<br>Dermitting | у               | State of New Mexico Energy, Minerals & Natural Resources Department OIL CONSERVATION DIVISION  Submittal Type:  Amended Report |          |                                                                                                                                                                                                                                                                                                                                                                                                                                                                                     |                                 |              |             | ed Report                                                                      |          |  |
|--------------------------------------------------------------------------------------------------------------------------------------------------------------------------------------------------------------------------------------------------------------------------------------------------------------------------------------------------------------------------------------------------------------------------------------------------------------------------------------------------------------------------------------------------------------------------------------------------------------------------------------------------------------------------------------------------------------------------------------------------------------------------------------------------------------------------------------------------------------------------------------------------------------------------------------------|------------------------------------------|-----------------|--------------------------------------------------------------------------------------------------------------------------------|----------|-------------------------------------------------------------------------------------------------------------------------------------------------------------------------------------------------------------------------------------------------------------------------------------------------------------------------------------------------------------------------------------------------------------------------------------------------------------------------------------|---------------------------------|--------------|-------------|--------------------------------------------------------------------------------|----------|--|
|                                                                                                                                                                                                                                                                                                                                                                                                                                                                                                                                                                                                                                                                                                                                                                                                                                                                                                                                            |                                          |                 |                                                                                                                                |          | WELL LOCA                                                                                                                                                                                                                                                                                                                                                                                                                                                                           | TION INFORMATION                |              |             | As Dille                                                                       | :u       |  |
| API N                                                                                                                                                                                                                                                                                                                                                                                                                                                                                                                                                                                                                                                                                                                                                                                                                                                                                                                                      | ımber                                    |                 | Pool Code                                                                                                                      | 9789     |                                                                                                                                                                                                                                                                                                                                                                                                                                                                                     | Pool Name                       | 25 G-08 S2   | 13304D·B    | ONE SPRIN                                                                      | IG       |  |
| Proper                                                                                                                                                                                                                                                                                                                                                                                                                                                                                                                                                                                                                                                                                                                                                                                                                                                                                                                                     | ty Code                                  |                 | Property N                                                                                                                     |          |                                                                                                                                                                                                                                                                                                                                                                                                                                                                                     | VVO 02                          |              | 1000-10,0   | Well Numb                                                                      |          |  |
| OGRID No. Operator Name                                                                                                                                                                                                                                                                                                                                                                                                                                                                                                                                                                                                                                                                                                                                                                                                                                                                                                                    |                                          |                 |                                                                                                                                | lamo     | EILI                                                                                                                                                                                                                                                                                                                                                                                                                                                                                | EEN FED COM                     |              |             | 111H Ground Level Elevation                                                    |          |  |
| 372165                                                                                                                                                                                                                                                                                                                                                                                                                                                                                                                                                                                                                                                                                                                                                                                                                                                                                                                                     |                                          |                 |                                                                                                                                |          | RMIAN RESC                                                                                                                                                                                                                                                                                                                                                                                                                                                                          | URCES OPERATING                 | , LLC        |             |                                                                                | ,672.00' |  |
|                                                                                                                                                                                                                                                                                                                                                                                                                                                                                                                                                                                                                                                                                                                                                                                                                                                                                                                                            | Surface C                                | wner: 🗌 Stat    | e □ Fee □                                                                                                                      | Tribal 🗹 | Federal                                                                                                                                                                                                                                                                                                                                                                                                                                                                             | Mineral Ow                      | ner:   State | e 🗆 Fee [   | ☐ Tribal <b>☑</b> Fe                                                           | ederal   |  |
|                                                                                                                                                                                                                                                                                                                                                                                                                                                                                                                                                                                                                                                                                                                                                                                                                                                                                                                                            |                                          |                 |                                                                                                                                |          | Surf                                                                                                                                                                                                                                                                                                                                                                                                                                                                                | ace Location                    |              |             |                                                                                |          |  |
| UL                                                                                                                                                                                                                                                                                                                                                                                                                                                                                                                                                                                                                                                                                                                                                                                                                                                                                                                                         | Section                                  | Township        | Range                                                                                                                          | Lot      | Ft. from N/S                                                                                                                                                                                                                                                                                                                                                                                                                                                                        | Ft. from E/W                    | Latitude     | L           | ongitude                                                                       | County   |  |
| М                                                                                                                                                                                                                                                                                                                                                                                                                                                                                                                                                                                                                                                                                                                                                                                                                                                                                                                                          | 25                                       | 20S             | 33E                                                                                                                            |          | 250' FSL                                                                                                                                                                                                                                                                                                                                                                                                                                                                            | 650' FWL                        | 32.537       | 547° -1     | 03.623234°                                                                     | LEA      |  |
|                                                                                                                                                                                                                                                                                                                                                                                                                                                                                                                                                                                                                                                                                                                                                                                                                                                                                                                                            | 1                                        |                 |                                                                                                                                | T        | +                                                                                                                                                                                                                                                                                                                                                                                                                                                                                   | m Hole Location                 | <u> </u>     | Γ.          |                                                                                | 0        |  |
| UL                                                                                                                                                                                                                                                                                                                                                                                                                                                                                                                                                                                                                                                                                                                                                                                                                                                                                                                                         | Section                                  | Township        | Range                                                                                                                          | Lot      | Ft. from N/S                                                                                                                                                                                                                                                                                                                                                                                                                                                                        | Ft. from E/W<br><b>330' FWL</b> | Latitude     |             | ongitude                                                                       | County   |  |
| D                                                                                                                                                                                                                                                                                                                                                                                                                                                                                                                                                                                                                                                                                                                                                                                                                                                                                                                                          | 24                                       | 20S             | 33E                                                                                                                            |          | 100' FNL                                                                                                                                                                                                                                                                                                                                                                                                                                                                            | 330 FVVL                        | 32.565       | 620 -1      | 03.624272°                                                                     | LEA      |  |
| Dedica                                                                                                                                                                                                                                                                                                                                                                                                                                                                                                                                                                                                                                                                                                                                                                                                                                                                                                                                     | ited Acres                               | Infill or Defir | ning Well                                                                                                                      | Defining | ı Well API                                                                                                                                                                                                                                                                                                                                                                                                                                                                          | Overlapping Spacing             | g Unit (Y/N) | Consolida   | tion Code                                                                      |          |  |
| Order                                                                                                                                                                                                                                                                                                                                                                                                                                                                                                                                                                                                                                                                                                                                                                                                                                                                                                                                      | Numbers.                                 | l               |                                                                                                                                | <u> </u> |                                                                                                                                                                                                                                                                                                                                                                                                                                                                                     | Well setbacks are u             | ınder Comm   | on Owners   | hip: □Yes □I                                                                   | No       |  |
|                                                                                                                                                                                                                                                                                                                                                                                                                                                                                                                                                                                                                                                                                                                                                                                                                                                                                                                                            |                                          |                 |                                                                                                                                |          | Kick (                                                                                                                                                                                                                                                                                                                                                                                                                                                                              | Off Point (KOP)                 |              |             |                                                                                |          |  |
| UL                                                                                                                                                                                                                                                                                                                                                                                                                                                                                                                                                                                                                                                                                                                                                                                                                                                                                                                                         | Section                                  | Township        | Range                                                                                                                          | Lot      | Ft. from N/S                                                                                                                                                                                                                                                                                                                                                                                                                                                                        | Ft. from E/W                    | Latitude     | L           | ongitude                                                                       | County   |  |
| М                                                                                                                                                                                                                                                                                                                                                                                                                                                                                                                                                                                                                                                                                                                                                                                                                                                                                                                                          | 25                                       | 208             | 33E                                                                                                                            |          | 250' FSL                                                                                                                                                                                                                                                                                                                                                                                                                                                                            | 650' FWL                        | 32.537       | 547° -1     | 03.623234°                                                                     | LEA      |  |
|                                                                                                                                                                                                                                                                                                                                                                                                                                                                                                                                                                                                                                                                                                                                                                                                                                                                                                                                            |                                          |                 |                                                                                                                                | <u> </u> | First                                                                                                                                                                                                                                                                                                                                                                                                                                                                               | Take Point (FTP)                |              | I           |                                                                                |          |  |
| UL                                                                                                                                                                                                                                                                                                                                                                                                                                                                                                                                                                                                                                                                                                                                                                                                                                                                                                                                         | Section                                  | Township        | Range                                                                                                                          | Lot      | Ft. from N/S                                                                                                                                                                                                                                                                                                                                                                                                                                                                        | Ft. from E/W                    | Latitude     |             | ongitude.                                                                      | County   |  |
| M                                                                                                                                                                                                                                                                                                                                                                                                                                                                                                                                                                                                                                                                                                                                                                                                                                                                                                                                          | 25                                       | 20S             | 33E                                                                                                                            |          | 100' FSL                                                                                                                                                                                                                                                                                                                                                                                                                                                                            |                                 | 32.537       | 135°  -1    | 03.624273°                                                                     | LEA      |  |
| UL                                                                                                                                                                                                                                                                                                                                                                                                                                                                                                                                                                                                                                                                                                                                                                                                                                                                                                                                         | Section                                  | Township        | Range                                                                                                                          | Lot      | Last 1                                                                                                                                                                                                                                                                                                                                                                                                                                                                              | Ft. from E/W                    | Latitude     | 1.          | .ongitude                                                                      | County   |  |
| D                                                                                                                                                                                                                                                                                                                                                                                                                                                                                                                                                                                                                                                                                                                                                                                                                                                                                                                                          | 24                                       | 208             | 33E                                                                                                                            | Lot      | 100' FNL                                                                                                                                                                                                                                                                                                                                                                                                                                                                            |                                 | 32.565       |             | 03.624272°                                                                     | LEA      |  |
|                                                                                                                                                                                                                                                                                                                                                                                                                                                                                                                                                                                                                                                                                                                                                                                                                                                                                                                                            |                                          |                 | 00=                                                                                                                            |          | 100 1112                                                                                                                                                                                                                                                                                                                                                                                                                                                                            | 333 1 112                       | 02.000       |             |                                                                                |          |  |
| Unitize                                                                                                                                                                                                                                                                                                                                                                                                                                                                                                                                                                                                                                                                                                                                                                                                                                                                                                                                    | d Area or A                              | rea of Uniform  | Interest                                                                                                                       | Spacing  | J Unit Type □ F                                                                                                                                                                                                                                                                                                                                                                                                                                                                     | lorizontal □ Vertical           | Grou         | nd Floor El | evation:                                                                       |          |  |
| OPER                                                                                                                                                                                                                                                                                                                                                                                                                                                                                                                                                                                                                                                                                                                                                                                                                                                                                                                                       | ATOR CER                                 | TIFICATIONS     |                                                                                                                                |          |                                                                                                                                                                                                                                                                                                                                                                                                                                                                                     | SURVEYOR CERTIFI                | CATIONS      |             |                                                                                |          |  |
| I hereby certify that the information contained herein is true and complete to the best of my knowledge and belief, and, if the well is a vertical or directional well, that this organization either owns a working interest or unleased mineral interest in the land including the proposed bottom hole location or has a right to drill this well at this location pursuant to a contract with an owner of a working interest or unleased mineral interest, or to a voluntary pooling agreement or a compulsory pooling order heretofore entered by the division.  If this well is a horizontal well, I further certify that this organization has received the consent of at least one lessee or owner of a working interest or unleased mineral interest in each tract (in the target pool or formation) in which any part of the well's completed interval will be located or obtained a compulsory pooling order from the division. |                                          |                 |                                                                                                                                |          | I hereby certify that the well location shown on this plat was plotted from field notes of actual surveys made by me or under my supervision, and that the same is true and correct to the best of my belief.  PRELIMINARY  THIS DOCUMENT SHALL NOT BE RECORDED FOR ANY PURPOSE AND SHALL NOT BE USED OR VIEWED OR RELIED UPON AS A FINAL SURVEY DOCUMENT.  NICHOLAS COLE PHIPPS, R.P.L.S. NO. 699 COOSA CONSULTING CORPORATION PO BOX 1583, MIDLAND, TEXAS 79701 FIRM NO. 10194822 |                                 |              |             | CORDED FOR ANY O OR VIEWED OR Y DOCUMENT. P.L.S. NO. 6997 RPORATION EXAS 79701 |          |  |
| Signatu                                                                                                                                                                                                                                                                                                                                                                                                                                                                                                                                                                                                                                                                                                                                                                                                                                                                                                                                    | re                                       |                 | D                                                                                                                              | ate      |                                                                                                                                                                                                                                                                                                                                                                                                                                                                                     | Signature and Seal of Pro       |              |             |                                                                                |          |  |
| Printed                                                                                                                                                                                                                                                                                                                                                                                                                                                                                                                                                                                                                                                                                                                                                                                                                                                                                                                                    | Name                                     |                 |                                                                                                                                |          |                                                                                                                                                                                                                                                                                                                                                                                                                                                                                     | Certificate Number 12177        | Date of Sur  | •           | 10/2/2024                                                                      |          |  |
| Email A                                                                                                                                                                                                                                                                                                                                                                                                                                                                                                                                                                                                                                                                                                                                                                                                                                                                                                                                    |                                          |                 |                                                                                                                                |          | C1 11 1 1                                                                                                                                                                                                                                                                                                                                                                                                                                                                           | have been consolidated o        |              | 1 1 11      |                                                                                |          |  |

SURFACE HOLE LOCATION & KICK-OFF POINT 250' FSL & 650' FWL ELEV. = 3,672.00'

NAD 83 X = 760,168.21' NAD 83 Y = 560,019.52' NAD 83 LAT = 32.537547° NAD 83 LONG = -103.623234°

> FIRST TAKE POINT & PENETRATION POINT 1 100' FSL & 330' FWL

NAD 83 X = 759,849.02' NAD 83 Y = 559,867.64' NAD 83 LAT = 32.537135° NAD 83 LONG = -103.624273°

> PENETRATION POINT 2 2,627' FSL & 331' FWL

NAD 83 X = 759,797.17' NAD 83 Y = 567,676.67' NAD 83 LAT = 32.558599° NAD 83 LONG = -103.624273°

LAST TAKE POINT &
BOTTOM HOLE LOCATION
100' FNL & 330' FWL

NAD 83 X = 759,780.29' NAD 83 Y = 570,230.77' NAD 83 LAT = 32.565620° NAD 83 LONG = -103.624272°

|   |                                                      |           | 0,363.36 |                |          |
|---|------------------------------------------------------|-----------|----------|----------------|----------|
|   | CORNER COORDINATES<br>W MEXICO EAST - NAD 83         |           | 10,      |                |          |
| А | IRON PIPE W/BRASS CAP<br>N:570,329.12' E:759,449.66' |           | F]       |                |          |
| В | CALCULATED CORNER<br>N:570,342.30' E:762,100.59'     | <b>0</b>  | p        |                | (F)      |
| С | IRON PIPE W/BRASS CAP<br>N:570,355.48' E:764,751.52' |           | E<br>E   | NMNM           | _        |
| D | IRON PIPE W/BRASS CAP<br>N:567,714.92' E:764,752.40' |           |          | 128833         |          |
| Е | IRON PIPE W/BRASS CAP<br>N:565,074.68' E:764,772.36' |           |          |                |          |
| F | CALCULATED CORNER<br>N:562,436.26' E:764,790.52'     |           |          |                |          |
| G | IRON PIPE W/BRASS CAP<br>N:559,797.82' E:764,808.69' |           |          | SHL/KOP<br>    |          |
| Н | IRON PIPE W/BRASS CAP<br>N:559,781.45' E:762,164.25' | 650'      |          | /              |          |
| 1 | IRON PIPE W/BRASS CAP<br>N:559,765.70' E:759,519.48' | 0001      |          |                |          |
| J | IRON PIPE W/BRASS CAP<br>N:562,406.43' E:759,507.27' | 0 /       | 100,     | $oxed{\Theta}$ | <b>©</b> |
| к | IRON PIPE W/BRASS CAP<br>N:565,047.46' E:759,484.55' | FTP/PPP1— | 7 2      | X              |          |
|   | IRON PIPE W/BRASS CAP                                |           |          |                |          |