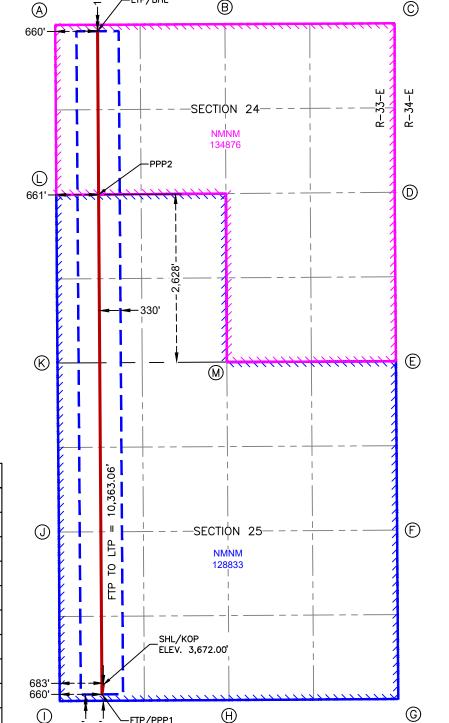

SURFACE HOLE LOCATION & KICK-OFF POINT 250' FSL & 650' FWL ELEV. = 3,672.00'

NAD 83 X = 760,168.21' NAD 83 Y = 560,019.52' NAD 83 LAT = 32.537547° NAD 83 LONG = -103.623234°

> FIRST TAKE POINT & PENETRATION POINT 1 100' FSL & 330' FWL

NAD 83 X = 759,849.02' NAD 83 Y = 559,867.64' NAD 83 LAT = 32.537135° NAD 83 LONG = -103.624273°

> PENETRATION POINT 2 2,627' FSL & 331' FWL

NAD 83 X = 759,797.17' NAD 83 Y = 567,676.67' NAD 83 LAT = 32.558599° NAD 83 LONG = -103.624273°

LAST TAKE POINT &
BOTTOM HOLE LOCATION
100' FNL & 330' FWL

NAD 83 X = 759,780.29' NAD 83 Y = 570,230.77' NAD 83 LAT = 32.565620° NAD 83 LONG = -103.624272°

|   |                                                      |           | 0,363.36 |                |          |
|---|------------------------------------------------------|-----------|----------|----------------|----------|
|   | CORNER COORDINATES<br>W MEXICO EAST - NAD 83         |           | 10,      |                |          |
| А | IRON PIPE W/BRASS CAP<br>N:570,329.12' E:759,449.66' |           | F]       |                |          |
| В | CALCULATED CORNER<br>N:570,342.30' E:762,100.59'     | <b>0</b>  | p        |                | (F)      |
| С | IRON PIPE W/BRASS CAP<br>N:570,355.48' E:764,751.52' |           | E<br>E   | NMNM           | _        |
| D | IRON PIPE W/BRASS CAP<br>N:567,714.92' E:764,752.40' |           |          | 128833         |          |
| Е | IRON PIPE W/BRASS CAP<br>N:565,074.68' E:764,772.36' |           |          |                |          |
| F | CALCULATED CORNER<br>N:562,436.26' E:764,790.52'     |           |          |                |          |
| G | IRON PIPE W/BRASS CAP<br>N:559,797.82' E:764,808.69' |           |          | SHL/KOP<br>    |          |
| Н | IRON PIPE W/BRASS CAP<br>N:559,781.45' E:762,164.25' | 650'      |          | /              |          |
| 1 | IRON PIPE W/BRASS CAP<br>N:559,765.70' E:759,519.48' | 0001      |          |                |          |
| J | IRON PIPE W/BRASS CAP<br>N:562,406.43' E:759,507.27' | 0 /       | 100,     | $oxed{\Theta}$ | <b>©</b> |
| к | IRON PIPE W/BRASS CAP<br>N:565,047.46' E:759,484.55' | FTP/PPP1— | 7 2      | X              |          |
|   | IRON PIPE W/BRASS CAP                                |           |          |                |          |