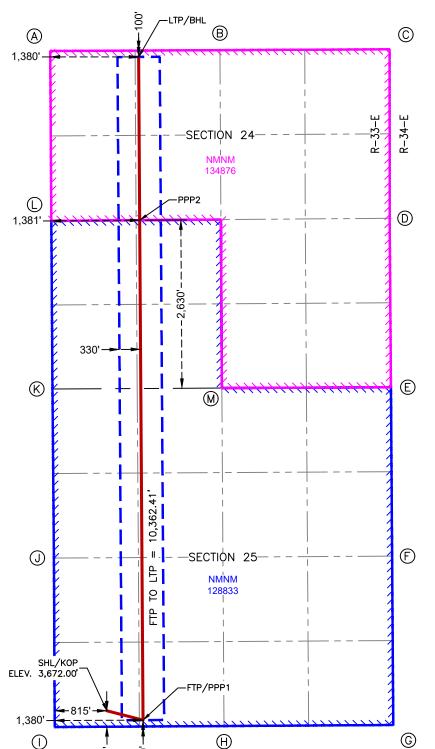

# **EXHIBIT B**

|                                                                                                                                                                                                                                                                                                                                                                                                                                                                                                                                                                                                                                                                                                                                                                                                                                                                                                                                            | <u>12</u><br>Electronicall<br>Dermitting | у               | State of New Mexico Energy, Minerals & Natural Resources Department OIL CONSERVATION DIVISION  Submittal Type:  Amended Report |          |                                                                                                                                                                                                                                                                                                                                                                                                                                                                                     |                                 |              |             | ed Report                                                                      |          |  |
|--------------------------------------------------------------------------------------------------------------------------------------------------------------------------------------------------------------------------------------------------------------------------------------------------------------------------------------------------------------------------------------------------------------------------------------------------------------------------------------------------------------------------------------------------------------------------------------------------------------------------------------------------------------------------------------------------------------------------------------------------------------------------------------------------------------------------------------------------------------------------------------------------------------------------------------------|------------------------------------------|-----------------|--------------------------------------------------------------------------------------------------------------------------------|----------|-------------------------------------------------------------------------------------------------------------------------------------------------------------------------------------------------------------------------------------------------------------------------------------------------------------------------------------------------------------------------------------------------------------------------------------------------------------------------------------|---------------------------------|--------------|-------------|--------------------------------------------------------------------------------|----------|--|
|                                                                                                                                                                                                                                                                                                                                                                                                                                                                                                                                                                                                                                                                                                                                                                                                                                                                                                                                            |                                          |                 |                                                                                                                                |          | WELL LOCA                                                                                                                                                                                                                                                                                                                                                                                                                                                                           | TION INFORMATION                |              |             | As Dille                                                                       | :u       |  |
| API N                                                                                                                                                                                                                                                                                                                                                                                                                                                                                                                                                                                                                                                                                                                                                                                                                                                                                                                                      | ımber                                    |                 | Pool Code                                                                                                                      | 9789     |                                                                                                                                                                                                                                                                                                                                                                                                                                                                                     | Pool Name                       | 25 G-08 S2   | 13304D·B    | ONE SPRIN                                                                      | IG       |  |
| Proper                                                                                                                                                                                                                                                                                                                                                                                                                                                                                                                                                                                                                                                                                                                                                                                                                                                                                                                                     | ty Code                                  |                 | Property N                                                                                                                     |          |                                                                                                                                                                                                                                                                                                                                                                                                                                                                                     | VVO 02                          |              | 1000-10,0   | Well Numb                                                                      |          |  |
| OGRID No. Operator Name                                                                                                                                                                                                                                                                                                                                                                                                                                                                                                                                                                                                                                                                                                                                                                                                                                                                                                                    |                                          |                 |                                                                                                                                | lamo     | EILI                                                                                                                                                                                                                                                                                                                                                                                                                                                                                | EEN FED COM                     |              |             | 111H Ground Level Elevation                                                    |          |  |
| 372165                                                                                                                                                                                                                                                                                                                                                                                                                                                                                                                                                                                                                                                                                                                                                                                                                                                                                                                                     |                                          |                 |                                                                                                                                |          | RMIAN RESC                                                                                                                                                                                                                                                                                                                                                                                                                                                                          | URCES OPERATING                 | , LLC        |             |                                                                                | ,672.00' |  |
|                                                                                                                                                                                                                                                                                                                                                                                                                                                                                                                                                                                                                                                                                                                                                                                                                                                                                                                                            | Surface C                                | wner: 🗌 Stat    | e □ Fee □                                                                                                                      | Tribal 🗹 | Federal                                                                                                                                                                                                                                                                                                                                                                                                                                                                             | Mineral Ow                      | ner:   State | e 🗆 Fee [   | ☐ Tribal <b>☑</b> Fe                                                           | ederal   |  |
|                                                                                                                                                                                                                                                                                                                                                                                                                                                                                                                                                                                                                                                                                                                                                                                                                                                                                                                                            |                                          |                 |                                                                                                                                |          | Surf                                                                                                                                                                                                                                                                                                                                                                                                                                                                                | ace Location                    |              |             |                                                                                |          |  |
| UL                                                                                                                                                                                                                                                                                                                                                                                                                                                                                                                                                                                                                                                                                                                                                                                                                                                                                                                                         | Section                                  | Township        | Range                                                                                                                          | Lot      | Ft. from N/S                                                                                                                                                                                                                                                                                                                                                                                                                                                                        | Ft. from E/W                    | Latitude     | L           | ongitude                                                                       | County   |  |
| М                                                                                                                                                                                                                                                                                                                                                                                                                                                                                                                                                                                                                                                                                                                                                                                                                                                                                                                                          | 25                                       | 20S             | 33E                                                                                                                            |          | 250' FSL                                                                                                                                                                                                                                                                                                                                                                                                                                                                            | 650' FWL                        | 32.537       | 547° -1     | 03.623234°                                                                     | LEA      |  |
|                                                                                                                                                                                                                                                                                                                                                                                                                                                                                                                                                                                                                                                                                                                                                                                                                                                                                                                                            | 1                                        |                 |                                                                                                                                | T        | +                                                                                                                                                                                                                                                                                                                                                                                                                                                                                   | m Hole Location                 | <u> </u>     | Γ.          |                                                                                | 0        |  |
| UL                                                                                                                                                                                                                                                                                                                                                                                                                                                                                                                                                                                                                                                                                                                                                                                                                                                                                                                                         | Section                                  | Township        | Range                                                                                                                          | Lot      | Ft. from N/S                                                                                                                                                                                                                                                                                                                                                                                                                                                                        | Ft. from E/W<br><b>330' FWL</b> | Latitude     |             | ongitude                                                                       | County   |  |
| D                                                                                                                                                                                                                                                                                                                                                                                                                                                                                                                                                                                                                                                                                                                                                                                                                                                                                                                                          | 24                                       | 20S             | 33E                                                                                                                            |          | 100' FNL                                                                                                                                                                                                                                                                                                                                                                                                                                                                            | 330 FVVL                        | 32.565       | 620 -1      | 03.624272°                                                                     | LEA      |  |
| Dedica                                                                                                                                                                                                                                                                                                                                                                                                                                                                                                                                                                                                                                                                                                                                                                                                                                                                                                                                     | ited Acres                               | Infill or Defir | ning Well                                                                                                                      | Defining | ı Well API                                                                                                                                                                                                                                                                                                                                                                                                                                                                          | Overlapping Spacing             | g Unit (Y/N) | Consolida   | tion Code                                                                      |          |  |
| Order                                                                                                                                                                                                                                                                                                                                                                                                                                                                                                                                                                                                                                                                                                                                                                                                                                                                                                                                      | Numbers.                                 | l               |                                                                                                                                | <u> </u> |                                                                                                                                                                                                                                                                                                                                                                                                                                                                                     | Well setbacks are u             | ınder Comm   | on Owners   | hip: □Yes □I                                                                   | No       |  |
|                                                                                                                                                                                                                                                                                                                                                                                                                                                                                                                                                                                                                                                                                                                                                                                                                                                                                                                                            |                                          |                 |                                                                                                                                |          | Kick (                                                                                                                                                                                                                                                                                                                                                                                                                                                                              | Off Point (KOP)                 |              |             |                                                                                |          |  |
| UL                                                                                                                                                                                                                                                                                                                                                                                                                                                                                                                                                                                                                                                                                                                                                                                                                                                                                                                                         | Section                                  | Township        | Range                                                                                                                          | Lot      | Ft. from N/S                                                                                                                                                                                                                                                                                                                                                                                                                                                                        | Ft. from E/W                    | Latitude     | L           | ongitude                                                                       | County   |  |
| М                                                                                                                                                                                                                                                                                                                                                                                                                                                                                                                                                                                                                                                                                                                                                                                                                                                                                                                                          | 25                                       | 208             | 33E                                                                                                                            |          | 250' FSL                                                                                                                                                                                                                                                                                                                                                                                                                                                                            | 650' FWL                        | 32.537       | 547° -1     | 03.623234°                                                                     | LEA      |  |
|                                                                                                                                                                                                                                                                                                                                                                                                                                                                                                                                                                                                                                                                                                                                                                                                                                                                                                                                            |                                          |                 |                                                                                                                                | <u> </u> | First                                                                                                                                                                                                                                                                                                                                                                                                                                                                               | Take Point (FTP)                |              | I           |                                                                                |          |  |
| UL                                                                                                                                                                                                                                                                                                                                                                                                                                                                                                                                                                                                                                                                                                                                                                                                                                                                                                                                         | Section                                  | Township        | Range                                                                                                                          | Lot      | Ft. from N/S                                                                                                                                                                                                                                                                                                                                                                                                                                                                        | Ft. from E/W                    | Latitude     |             | ongitude.                                                                      | County   |  |
| M                                                                                                                                                                                                                                                                                                                                                                                                                                                                                                                                                                                                                                                                                                                                                                                                                                                                                                                                          | 25                                       | 20S             | 33E                                                                                                                            |          | 100' FSL                                                                                                                                                                                                                                                                                                                                                                                                                                                                            |                                 | 32.537       | 135°  -1    | 03.624273°                                                                     | LEA      |  |
| UL                                                                                                                                                                                                                                                                                                                                                                                                                                                                                                                                                                                                                                                                                                                                                                                                                                                                                                                                         | Section                                  | Township        | Range                                                                                                                          | Lot      | Last 1                                                                                                                                                                                                                                                                                                                                                                                                                                                                              | Ft. from E/W                    | Latitude     | 1.          | .ongitude                                                                      | County   |  |
| D                                                                                                                                                                                                                                                                                                                                                                                                                                                                                                                                                                                                                                                                                                                                                                                                                                                                                                                                          | 24                                       | 208             | 33E                                                                                                                            | Lot      | 100' FNL                                                                                                                                                                                                                                                                                                                                                                                                                                                                            |                                 | 32.565       |             | 03.624272°                                                                     | LEA      |  |
|                                                                                                                                                                                                                                                                                                                                                                                                                                                                                                                                                                                                                                                                                                                                                                                                                                                                                                                                            |                                          |                 | 00=                                                                                                                            |          | 100 1112                                                                                                                                                                                                                                                                                                                                                                                                                                                                            | 333 1 112                       | 02.000       |             |                                                                                |          |  |
| Unitize                                                                                                                                                                                                                                                                                                                                                                                                                                                                                                                                                                                                                                                                                                                                                                                                                                                                                                                                    | d Area or A                              | rea of Uniform  | Interest                                                                                                                       | Spacing  | J Unit Type □ F                                                                                                                                                                                                                                                                                                                                                                                                                                                                     | lorizontal □ Vertical           | Grou         | nd Floor El | evation:                                                                       |          |  |
| OPER                                                                                                                                                                                                                                                                                                                                                                                                                                                                                                                                                                                                                                                                                                                                                                                                                                                                                                                                       | ATOR CER                                 | TIFICATIONS     |                                                                                                                                |          |                                                                                                                                                                                                                                                                                                                                                                                                                                                                                     | SURVEYOR CERTIFI                | CATIONS      |             |                                                                                |          |  |
| I hereby certify that the information contained herein is true and complete to the best of my knowledge and belief, and, if the well is a vertical or directional well, that this organization either owns a working interest or unleased mineral interest in the land including the proposed bottom hole location or has a right to drill this well at this location pursuant to a contract with an owner of a working interest or unleased mineral interest, or to a voluntary pooling agreement or a compulsory pooling order heretofore entered by the division.  If this well is a horizontal well, I further certify that this organization has received the consent of at least one lessee or owner of a working interest or unleased mineral interest in each tract (in the target pool or formation) in which any part of the well's completed interval will be located or obtained a compulsory pooling order from the division. |                                          |                 |                                                                                                                                |          | I hereby certify that the well location shown on this plat was plotted from field notes of actual surveys made by me or under my supervision, and that the same is true and correct to the best of my belief.  PRELIMINARY  THIS DOCUMENT SHALL NOT BE RECORDED FOR ANY PURPOSE AND SHALL NOT BE USED OR VIEWED OR RELIED UPON AS A FINAL SURVEY DOCUMENT.  NICHOLAS COLE PHIPPS, R.P.L.S. NO. 699 COOSA CONSULTING CORPORATION PO BOX 1583, MIDLAND, TEXAS 79701 FIRM NO. 10194822 |                                 |              |             | CORDED FOR ANY O OR VIEWED OR Y DOCUMENT. P.L.S. NO. 6997 RPORATION EXAS 79701 |          |  |
| Signatu                                                                                                                                                                                                                                                                                                                                                                                                                                                                                                                                                                                                                                                                                                                                                                                                                                                                                                                                    | re                                       |                 | D                                                                                                                              | ate      |                                                                                                                                                                                                                                                                                                                                                                                                                                                                                     | Signature and Seal of Pro       |              |             |                                                                                |          |  |
| Printed                                                                                                                                                                                                                                                                                                                                                                                                                                                                                                                                                                                                                                                                                                                                                                                                                                                                                                                                    | Name                                     |                 |                                                                                                                                |          |                                                                                                                                                                                                                                                                                                                                                                                                                                                                                     | Certificate Number 12177        | Date of Sur  | •           | 10/2/2024                                                                      |          |  |
| Email A                                                                                                                                                                                                                                                                                                                                                                                                                                                                                                                                                                                                                                                                                                                                                                                                                                                                                                                                    |                                          |                 |                                                                                                                                |          | C1 11 1 1                                                                                                                                                                                                                                                                                                                                                                                                                                                                           | have been consolidated o        |              | 1 1 11      |                                                                                |          |  |

SURFACE HOLE LOCATION & KICK-OFF POINT 250' FSL & 650' FWL ELEV. = 3,672.00'

NAD 83 X = 760,168.21' NAD 83 Y = 560,019.52' NAD 83 LAT = 32.537547° NAD 83 LONG = -103.623234°

> FIRST TAKE POINT & PENETRATION POINT 1 100' FSL & 330' FWL

NAD 83 X = 759,849.02' NAD 83 Y = 559,867.64' NAD 83 LAT = 32.537135° NAD 83 LONG = -103.624273°

> PENETRATION POINT 2 2,627' FSL & 331' FWL

NAD 83 X = 759,797.17' NAD 83 Y = 567,676.67' NAD 83 LAT = 32.558599° NAD 83 LONG = -103.624273°

LAST TAKE POINT &
BOTTOM HOLE LOCATION
100' FNL & 330' FWL

NAD 83 X = 759,780.29' NAD 83 Y = 570,230.77' NAD 83 LAT = 32.565620° NAD 83 LONG = -103.624272°

|   |                                                      |           | 0,363.36 |                |          |
|---|------------------------------------------------------|-----------|----------|----------------|----------|
|   | CORNER COORDINATES<br>W MEXICO EAST - NAD 83         |           | 10,      |                |          |
| А | IRON PIPE W/BRASS CAP<br>N:570,329.12' E:759,449.66' |           | F]       |                |          |
| В | CALCULATED CORNER<br>N:570,342.30' E:762,100.59'     | <b>0</b>  | p        |                | (F)      |
| С | IRON PIPE W/BRASS CAP<br>N:570,355.48' E:764,751.52' |           | E<br>E   | NMNM           | _        |
| D | IRON PIPE W/BRASS CAP<br>N:567,714.92' E:764,752.40' |           |          | 128833         |          |
| Е | IRON PIPE W/BRASS CAP<br>N:565,074.68' E:764,772.36' |           |          |                |          |
| F | CALCULATED CORNER<br>N:562,436.26' E:764,790.52'     |           |          |                |          |
| G | IRON PIPE W/BRASS CAP<br>N:559,797.82' E:764,808.69' |           |          | SHL/KOP<br>    |          |
| Н | IRON PIPE W/BRASS CAP<br>N:559,781.45' E:762,164.25' | 650'      |          | /              |          |
| 1 | IRON PIPE W/BRASS CAP<br>N:559,765.70' E:759,519.48' | 0001      |          |                |          |
| J | IRON PIPE W/BRASS CAP<br>N:562,406.43' E:759,507.27' | 0 /       | 100,     | $oxed{\Theta}$ | <b>©</b> |
| к | IRON PIPE W/BRASS CAP<br>N:565,047.46' E:759,484.55' | FTP/PPP1— | 7 2      | X              |          |
|   | IRON PIPE W/BRASS CAP                                |           |          |                |          |