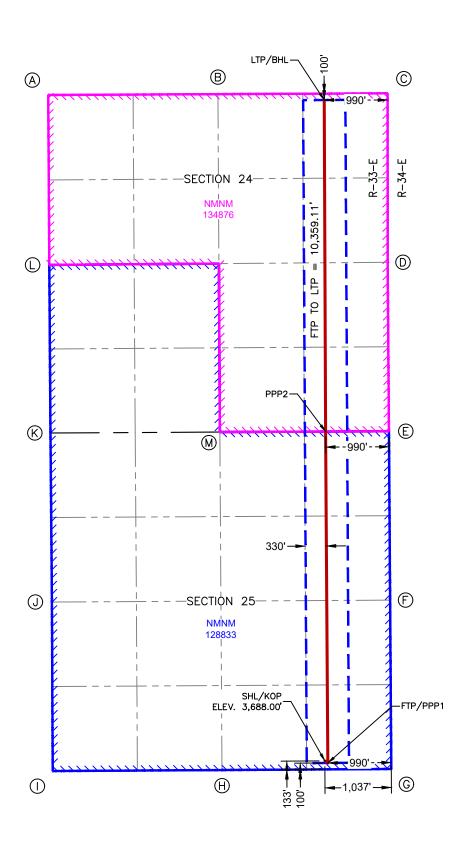

# **Eileen Requested Non-Standard Proration Unit:**

Township 20 South, Range 33 East:

Section 24: All, Section 25: All

\*Note - Voluntary Agreement (JOA) with WI owner(s) in place or expected

Maps:

| Sec 36  Permian Resources Operating, LLC | Sec 36 Permian Resour | ces Operating, LLC               | Sec 36 No Current Operator               |
|------------------------------------------|-----------------------|----------------------------------|------------------------------------------|
| Sec 23  Coterra Energy                   | Sec 24                | Permian Resources Operating, LLC | Sec 19  Permian Resources Operating, LLC |
| urrent Operators                         | Sec 25                | Permia                           | Sec 30  MARATHON OIL PERMIAN LLC         |
| Sec 35                                   | Sec 36 Permian Resour | ces Operating, LLC               | Sec 31  XTO Energy, Inc                  |

# **EXHIBIT B**

|                                                                                                                                                                                                                                                                                                                                                                                                                                                                                                                                                                                                                                                                                                                                                                                                                                                                                                                                            | <u>12</u><br>Electronicall<br>Dermitting | у               | State of New Mexico Energy, Minerals & Natural Resources Department OIL CONSERVATION DIVISION  Submittal Type:  Amended Report |          |                                                                                                                                                                                                                                                                                                                                                                                                                                                                                     |                                 |              |             | ed Report                                                                      |          |  |
|--------------------------------------------------------------------------------------------------------------------------------------------------------------------------------------------------------------------------------------------------------------------------------------------------------------------------------------------------------------------------------------------------------------------------------------------------------------------------------------------------------------------------------------------------------------------------------------------------------------------------------------------------------------------------------------------------------------------------------------------------------------------------------------------------------------------------------------------------------------------------------------------------------------------------------------------|------------------------------------------|-----------------|--------------------------------------------------------------------------------------------------------------------------------|----------|-------------------------------------------------------------------------------------------------------------------------------------------------------------------------------------------------------------------------------------------------------------------------------------------------------------------------------------------------------------------------------------------------------------------------------------------------------------------------------------|---------------------------------|--------------|-------------|--------------------------------------------------------------------------------|----------|--|
|                                                                                                                                                                                                                                                                                                                                                                                                                                                                                                                                                                                                                                                                                                                                                                                                                                                                                                                                            |                                          |                 |                                                                                                                                |          | WELL LOCA                                                                                                                                                                                                                                                                                                                                                                                                                                                                           | TION INFORMATION                |              |             | As Dille                                                                       | :u       |  |
| API N                                                                                                                                                                                                                                                                                                                                                                                                                                                                                                                                                                                                                                                                                                                                                                                                                                                                                                                                      | ımber                                    |                 | Pool Code                                                                                                                      | 9789     |                                                                                                                                                                                                                                                                                                                                                                                                                                                                                     | Pool Name                       | 25 G-08 S2   | 13304D·B    | ONE SPRIN                                                                      | IG       |  |
| Proper                                                                                                                                                                                                                                                                                                                                                                                                                                                                                                                                                                                                                                                                                                                                                                                                                                                                                                                                     | ty Code                                  |                 | Property N                                                                                                                     |          |                                                                                                                                                                                                                                                                                                                                                                                                                                                                                     | VVO 02                          |              | 1000-10,0   | Well Numb                                                                      |          |  |
| OGRID No. Operator Name                                                                                                                                                                                                                                                                                                                                                                                                                                                                                                                                                                                                                                                                                                                                                                                                                                                                                                                    |                                          |                 |                                                                                                                                | lamo     | EILI                                                                                                                                                                                                                                                                                                                                                                                                                                                                                | EEN FED COM                     |              |             | 111H Ground Level Elevation                                                    |          |  |
| 372165                                                                                                                                                                                                                                                                                                                                                                                                                                                                                                                                                                                                                                                                                                                                                                                                                                                                                                                                     |                                          |                 |                                                                                                                                |          | RMIAN RESC                                                                                                                                                                                                                                                                                                                                                                                                                                                                          | URCES OPERATING                 | , LLC        |             |                                                                                | ,672.00' |  |
|                                                                                                                                                                                                                                                                                                                                                                                                                                                                                                                                                                                                                                                                                                                                                                                                                                                                                                                                            | Surface C                                | wner: 🗌 Stat    | e □ Fee □                                                                                                                      | Tribal 🗹 | Federal                                                                                                                                                                                                                                                                                                                                                                                                                                                                             | Mineral Ow                      | ner:   State | e 🗆 Fee [   | ☐ Tribal <b>☑</b> Fe                                                           | ederal   |  |
|                                                                                                                                                                                                                                                                                                                                                                                                                                                                                                                                                                                                                                                                                                                                                                                                                                                                                                                                            |                                          |                 |                                                                                                                                |          | Surf                                                                                                                                                                                                                                                                                                                                                                                                                                                                                | ace Location                    |              |             |                                                                                |          |  |
| UL                                                                                                                                                                                                                                                                                                                                                                                                                                                                                                                                                                                                                                                                                                                                                                                                                                                                                                                                         | Section                                  | Township        | Range                                                                                                                          | Lot      | Ft. from N/S                                                                                                                                                                                                                                                                                                                                                                                                                                                                        | Ft. from E/W                    | Latitude     | L           | ongitude                                                                       | County   |  |
| М                                                                                                                                                                                                                                                                                                                                                                                                                                                                                                                                                                                                                                                                                                                                                                                                                                                                                                                                          | 25                                       | 20S             | 33E                                                                                                                            |          | 250' FSL                                                                                                                                                                                                                                                                                                                                                                                                                                                                            | 650' FWL                        | 32.537       | 547° -1     | 03.623234°                                                                     | LEA      |  |
|                                                                                                                                                                                                                                                                                                                                                                                                                                                                                                                                                                                                                                                                                                                                                                                                                                                                                                                                            | 1                                        |                 |                                                                                                                                | T        | +                                                                                                                                                                                                                                                                                                                                                                                                                                                                                   | m Hole Location                 | <u> </u>     | Γ.          |                                                                                | 0        |  |
| UL                                                                                                                                                                                                                                                                                                                                                                                                                                                                                                                                                                                                                                                                                                                                                                                                                                                                                                                                         | Section                                  | Township        | Range                                                                                                                          | Lot      | Ft. from N/S                                                                                                                                                                                                                                                                                                                                                                                                                                                                        | Ft. from E/W<br><b>330' FWL</b> | Latitude     |             | ongitude                                                                       | County   |  |
| D                                                                                                                                                                                                                                                                                                                                                                                                                                                                                                                                                                                                                                                                                                                                                                                                                                                                                                                                          | 24                                       | 20S             | 33E                                                                                                                            |          | 100' FNL                                                                                                                                                                                                                                                                                                                                                                                                                                                                            | 330 FVVL                        | 32.565       | 620 -1      | 03.624272°                                                                     | LEA      |  |
| Dedica                                                                                                                                                                                                                                                                                                                                                                                                                                                                                                                                                                                                                                                                                                                                                                                                                                                                                                                                     | ited Acres                               | Infill or Defir | ning Well                                                                                                                      | Defining | ı Well API                                                                                                                                                                                                                                                                                                                                                                                                                                                                          | Overlapping Spacing             | g Unit (Y/N) | Consolida   | tion Code                                                                      |          |  |
| Order                                                                                                                                                                                                                                                                                                                                                                                                                                                                                                                                                                                                                                                                                                                                                                                                                                                                                                                                      | Numbers.                                 | l               |                                                                                                                                | <u> </u> |                                                                                                                                                                                                                                                                                                                                                                                                                                                                                     | Well setbacks are u             | ınder Comm   | on Owners   | hip: □Yes □I                                                                   | No       |  |
|                                                                                                                                                                                                                                                                                                                                                                                                                                                                                                                                                                                                                                                                                                                                                                                                                                                                                                                                            |                                          |                 |                                                                                                                                |          | Kick (                                                                                                                                                                                                                                                                                                                                                                                                                                                                              | Off Point (KOP)                 |              |             |                                                                                |          |  |
| UL                                                                                                                                                                                                                                                                                                                                                                                                                                                                                                                                                                                                                                                                                                                                                                                                                                                                                                                                         | Section                                  | Township        | Range                                                                                                                          | Lot      | Ft. from N/S                                                                                                                                                                                                                                                                                                                                                                                                                                                                        | Ft. from E/W                    | Latitude     | L           | ongitude                                                                       | County   |  |
| М                                                                                                                                                                                                                                                                                                                                                                                                                                                                                                                                                                                                                                                                                                                                                                                                                                                                                                                                          | 25                                       | 208             | 33E                                                                                                                            |          | 250' FSL                                                                                                                                                                                                                                                                                                                                                                                                                                                                            | 650' FWL                        | 32.537       | 547° -1     | 03.623234°                                                                     | LEA      |  |
|                                                                                                                                                                                                                                                                                                                                                                                                                                                                                                                                                                                                                                                                                                                                                                                                                                                                                                                                            |                                          |                 |                                                                                                                                | <u> </u> | First                                                                                                                                                                                                                                                                                                                                                                                                                                                                               | Take Point (FTP)                |              | I           |                                                                                |          |  |
| UL                                                                                                                                                                                                                                                                                                                                                                                                                                                                                                                                                                                                                                                                                                                                                                                                                                                                                                                                         | Section                                  | Township        | Range                                                                                                                          | Lot      | Ft. from N/S                                                                                                                                                                                                                                                                                                                                                                                                                                                                        | Ft. from E/W                    | Latitude     |             | ongitude.                                                                      | County   |  |
| M                                                                                                                                                                                                                                                                                                                                                                                                                                                                                                                                                                                                                                                                                                                                                                                                                                                                                                                                          | 25                                       | 20S             | 33E                                                                                                                            |          | 100' FSL                                                                                                                                                                                                                                                                                                                                                                                                                                                                            |                                 | 32.537       | 135°  -1    | 03.624273°                                                                     | LEA      |  |
| UL                                                                                                                                                                                                                                                                                                                                                                                                                                                                                                                                                                                                                                                                                                                                                                                                                                                                                                                                         | Section                                  | Township        | Range                                                                                                                          | Lot      | Last 1                                                                                                                                                                                                                                                                                                                                                                                                                                                                              | Ft. from E/W                    | Latitude     | 1.          | .ongitude                                                                      | County   |  |
| D                                                                                                                                                                                                                                                                                                                                                                                                                                                                                                                                                                                                                                                                                                                                                                                                                                                                                                                                          | 24                                       | 208             | 33E                                                                                                                            | Lot      | 100' FNL                                                                                                                                                                                                                                                                                                                                                                                                                                                                            |                                 | 32.565       |             | 03.624272°                                                                     | LEA      |  |
|                                                                                                                                                                                                                                                                                                                                                                                                                                                                                                                                                                                                                                                                                                                                                                                                                                                                                                                                            |                                          |                 | 00=                                                                                                                            |          | 100 1112                                                                                                                                                                                                                                                                                                                                                                                                                                                                            | 333 1 112                       | 02.000       |             |                                                                                |          |  |
| Unitize                                                                                                                                                                                                                                                                                                                                                                                                                                                                                                                                                                                                                                                                                                                                                                                                                                                                                                                                    | d Area or A                              | rea of Uniform  | Interest                                                                                                                       | Spacing  | J Unit Type □ F                                                                                                                                                                                                                                                                                                                                                                                                                                                                     | lorizontal □ Vertical           | Grou         | nd Floor El | evation:                                                                       |          |  |
| OPER                                                                                                                                                                                                                                                                                                                                                                                                                                                                                                                                                                                                                                                                                                                                                                                                                                                                                                                                       | ATOR CER                                 | TIFICATIONS     |                                                                                                                                |          |                                                                                                                                                                                                                                                                                                                                                                                                                                                                                     | SURVEYOR CERTIFI                | CATIONS      |             |                                                                                |          |  |
| I hereby certify that the information contained herein is true and complete to the best of my knowledge and belief, and, if the well is a vertical or directional well, that this organization either owns a working interest or unleased mineral interest in the land including the proposed bottom hole location or has a right to drill this well at this location pursuant to a contract with an owner of a working interest or unleased mineral interest, or to a voluntary pooling agreement or a compulsory pooling order heretofore entered by the division.  If this well is a horizontal well, I further certify that this organization has received the consent of at least one lessee or owner of a working interest or unleased mineral interest in each tract (in the target pool or formation) in which any part of the well's completed interval will be located or obtained a compulsory pooling order from the division. |                                          |                 |                                                                                                                                |          | I hereby certify that the well location shown on this plat was plotted from field notes of actual surveys made by me or under my supervision, and that the same is true and correct to the best of my belief.  PRELIMINARY  THIS DOCUMENT SHALL NOT BE RECORDED FOR ANY PURPOSE AND SHALL NOT BE USED OR VIEWED OR RELIED UPON AS A FINAL SURVEY DOCUMENT.  NICHOLAS COLE PHIPPS, R.P.L.S. NO. 699 COOSA CONSULTING CORPORATION PO BOX 1583, MIDLAND, TEXAS 79701 FIRM NO. 10194822 |                                 |              |             | CORDED FOR ANY O OR VIEWED OR Y DOCUMENT. P.L.S. NO. 6997 RPORATION EXAS 79701 |          |  |
| Signatu                                                                                                                                                                                                                                                                                                                                                                                                                                                                                                                                                                                                                                                                                                                                                                                                                                                                                                                                    | re                                       |                 | D                                                                                                                              | ate      |                                                                                                                                                                                                                                                                                                                                                                                                                                                                                     | Signature and Seal of Pro       |              |             |                                                                                |          |  |
| Printed                                                                                                                                                                                                                                                                                                                                                                                                                                                                                                                                                                                                                                                                                                                                                                                                                                                                                                                                    | Name                                     |                 |                                                                                                                                |          |                                                                                                                                                                                                                                                                                                                                                                                                                                                                                     | Certificate Number 12177        | Date of Sur  | •           | 10/2/2024                                                                      |          |  |
| Email A                                                                                                                                                                                                                                                                                                                                                                                                                                                                                                                                                                                                                                                                                                                                                                                                                                                                                                                                    |                                          |                 |                                                                                                                                |          | C1 11 1 1                                                                                                                                                                                                                                                                                                                                                                                                                                                                           | have been consolidated o        |              | 1 1 11      |                                                                                |          |  |

SURFACE HOLE LOCATION & KICK-OFF POINT 250' FSL & 650' FWL ELEV. = 3,672.00'

NAD 83 X = 760,168.21' NAD 83 Y = 560,019.52' NAD 83 LAT = 32.537547° NAD 83 LONG = -103.623234°

> FIRST TAKE POINT & PENETRATION POINT 1 100' FSL & 330' FWL

NAD 83 X = 759,849.02' NAD 83 Y = 559,867.64' NAD 83 LAT = 32.537135° NAD 83 LONG = -103.624273°

> PENETRATION POINT 2 2,627' FSL & 331' FWL

NAD 83 X = 759,797.17' NAD 83 Y = 567,676.67' NAD 83 LAT = 32.558599° NAD 83 LONG = -103.624273°

LAST TAKE POINT &
BOTTOM HOLE LOCATION
100' FNL & 330' FWL

NAD 83 X = 759,780.29' NAD 83 Y = 570,230.77' NAD 83 LAT = 32.565620° NAD 83 LONG = -103.624272°

|   |                                                      |           | 0,363.36 |                |          |
|---|------------------------------------------------------|-----------|----------|----------------|----------|
|   | CORNER COORDINATES<br>W MEXICO EAST - NAD 83         |           | 10,      |                |          |
| А | IRON PIPE W/BRASS CAP<br>N:570,329.12' E:759,449.66' |           | F]       |                |          |
| В | CALCULATED CORNER<br>N:570,342.30' E:762,100.59'     | <b>0</b>  | p        |                | (F)      |
| С | IRON PIPE W/BRASS CAP<br>N:570,355.48' E:764,751.52' |           | E<br>E   | NMNM           | _        |
| D | IRON PIPE W/BRASS CAP<br>N:567,714.92' E:764,752.40' |           |          | 128833         |          |
| Е | IRON PIPE W/BRASS CAP<br>N:565,074.68' E:764,772.36' |           |          |                |          |
| F | CALCULATED CORNER<br>N:562,436.26' E:764,790.52'     |           |          |                |          |
| G | IRON PIPE W/BRASS CAP<br>N:559,797.82' E:764,808.69' |           |          | SHL/KOP<br>    |          |
| Н | IRON PIPE W/BRASS CAP<br>N:559,781.45' E:762,164.25' | 650'      |          | /              |          |
| 1 | IRON PIPE W/BRASS CAP<br>N:559,765.70' E:759,519.48' | 0001      |          |                |          |
| J | IRON PIPE W/BRASS CAP<br>N:562,406.43' E:759,507.27' | 0 /       | 100,     | $oxed{\Theta}$ | <b>©</b> |
| к | IRON PIPE W/BRASS CAP<br>N:565,047.46' E:759,484.55' | FTP/PPP1— | 7 2      | X              |          |
|   | IRON PIPE W/BRASS CAP                                |           |          |                |          |