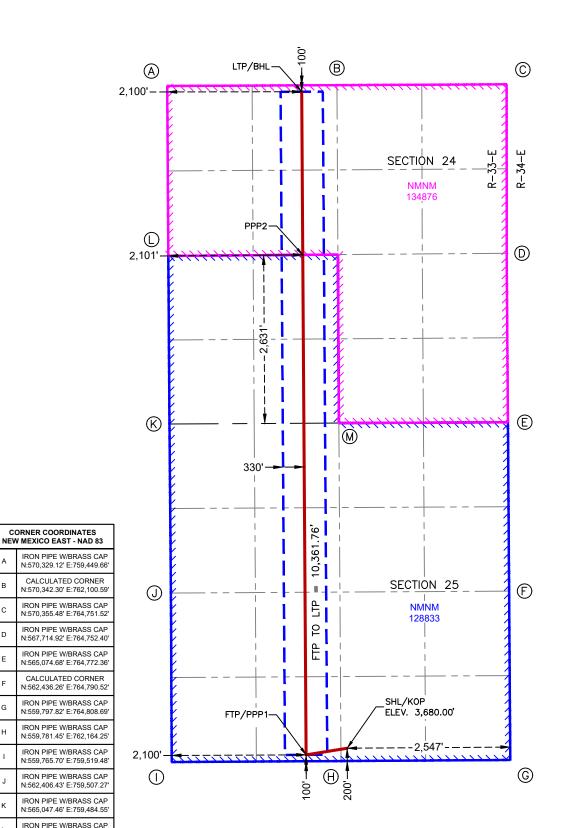

N:567,674.12' E:759,466.56' IRON PIPE W/BRASS CAP N:565,062.46' E:762,130.97'

Released to Imaging: 6/25/2025 4:58:54 PM

This grid represents a standard section. You may superimpose a non-standard section, or larger area, over this grid. Operators must outline the dedicated acreage in a red box, clearly show the well surface location and bottom hole location, if it is directionally drilled, with the dimensions from the section lines in the cardinal directions. If this is a horizontal wellbore show on this plat the location of the First Take Point and Last Take Point, and the point within the Completed interval (other than the First Take Point or Last Take Point) that is closest to any outer boundary of the tract.

Surveyors shall use the latest United States government survey or dependent resurvey. Well locations will be in reference to the New Mexico Principal Meridian. If the land is not surveyed, contact the OCD Engineering Bureau. Independent subdivision surveys will not be acceptable.

SURFACE HOLE LOCATION & KICK-OFF POINT 250' FSL & 650' FWL ELEV. = 3,672.00'

NAD 83 X = 760,168.21' NAD 83 Y = 560,019.52' NAD 83 LAT = 32.537547° NAD 83 LONG = -103.623234°

> FIRST TAKE POINT & PENETRATION POINT 1 100' FSL & 330' FWL

NAD 83 X = 759,849.02' NAD 83 Y = 559,867.64' NAD 83 LAT = 32.537135° NAD 83 LONG = -103.624273°

> PENETRATION POINT 2 2,627' FSL & 331' FWL

NAD 83 X = 759,797.17' NAD 83 Y = 567,676.67' NAD 83 LAT = 32.558599° NAD 83 LONG = -103.624273°

LAST TAKE POINT &
BOTTOM HOLE LOCATION
100' FNL & 330' FWL

NAD 83 X = 759,780.29' NAD 83 Y = 570,230.77' NAD 83 LAT = 32.565620° NAD 83 LONG = -103.624272°

|   |                                                      |           | 0,363.36 |                |          |
|---|------------------------------------------------------|-----------|----------|----------------|----------|
|   | CORNER COORDINATES<br>W MEXICO EAST - NAD 83         |           | 10,      |                |          |
| А | IRON PIPE W/BRASS CAP<br>N:570,329.12' E:759,449.66' |           | F]       |                |          |
| В | CALCULATED CORNER<br>N:570,342.30' E:762,100.59'     | <b>0</b>  | p        |                | (F)      |
| С | IRON PIPE W/BRASS CAP<br>N:570,355.48' E:764,751.52' |           | E<br>E   | NMNM           | _        |
| D | IRON PIPE W/BRASS CAP<br>N:567,714.92' E:764,752.40' |           |          | 128833         |          |
| Е | IRON PIPE W/BRASS CAP<br>N:565,074.68' E:764,772.36' |           |          |                |          |
| F | CALCULATED CORNER<br>N:562,436.26' E:764,790.52'     |           |          |                |          |
| G | IRON PIPE W/BRASS CAP<br>N:559,797.82' E:764,808.69' |           |          | SHL/KOP<br>    |          |
| Н | IRON PIPE W/BRASS CAP<br>N:559,781.45' E:762,164.25' | 650'      |          | /              |          |
| 1 | IRON PIPE W/BRASS CAP<br>N:559,765.70' E:759,519.48' | 0001      |          |                |          |
| J | IRON PIPE W/BRASS CAP<br>N:562,406.43' E:759,507.27' | 0 /       | 100,     | $oxed{\Theta}$ | <b>©</b> |
| к | IRON PIPE W/BRASS CAP<br>N:565,047.46' E:759,484.55' | FTP/PPP1— | 7 2      | X              |          |
|   | IRON PIPE W/BRASS CAP                                |           |          |                |          |