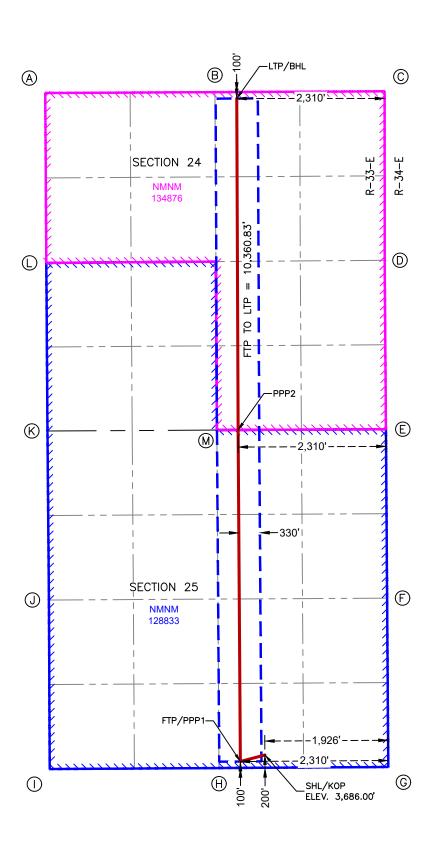

SURFACE HOLE LOCATION & KICK-OFF POINT 250' FSL & 650' FWL ELEV. = 3,672.00'

NAD 83 X = 760,168.21' NAD 83 Y = 560,019.52' NAD 83 LAT = 32.537547° NAD 83 LONG = -103.623234°

> FIRST TAKE POINT & PENETRATION POINT 1 100' FSL & 330' FWL

NAD 83 X = 759,849.02' NAD 83 Y = 559,867.64' NAD 83 LAT = 32.537135° NAD 83 LONG = -103.624273°

> PENETRATION POINT 2 2,627' FSL & 331' FWL

NAD 83 X = 759,797.17' NAD 83 Y = 567,676.67' NAD 83 LAT = 32.558599° NAD 83 LONG = -103.624273°

LAST TAKE POINT &
BOTTOM HOLE LOCATION
100' FNL & 330' FWL

NAD 83 X = 759,780.29' NAD 83 Y = 570,230.77' NAD 83 LAT = 32.565620° NAD 83 LONG = -103.624272°

|   |                                                      |           | 0,363.36 |                |          |
|---|------------------------------------------------------|-----------|----------|----------------|----------|
|   | CORNER COORDINATES<br>W MEXICO EAST - NAD 83         |           | 10,      |                |          |
| А | IRON PIPE W/BRASS CAP<br>N:570,329.12' E:759,449.66' |           | F]       |                |          |
| В | CALCULATED CORNER<br>N:570,342.30' E:762,100.59'     | <b>0</b>  | p        |                | (F)      |
| С | IRON PIPE W/BRASS CAP<br>N:570,355.48' E:764,751.52' |           | E<br>E   | NMNM           | _        |
| D | IRON PIPE W/BRASS CAP<br>N:567,714.92' E:764,752.40' |           |          | 128833         |          |
| Е | IRON PIPE W/BRASS CAP<br>N:565,074.68' E:764,772.36' |           |          |                |          |
| F | CALCULATED CORNER<br>N:562,436.26' E:764,790.52'     |           |          |                |          |
| G | IRON PIPE W/BRASS CAP<br>N:559,797.82' E:764,808.69' |           |          | SHL/KOP<br>    |          |
| Н | IRON PIPE W/BRASS CAP<br>N:559,781.45' E:762,164.25' | 650'      |          | /              |          |
| 1 | IRON PIPE W/BRASS CAP<br>N:559,765.70' E:759,519.48' | 0001      |          |                |          |
| J | IRON PIPE W/BRASS CAP<br>N:562,406.43' E:759,507.27' | 0 /       | 100,     | $oxed{\Theta}$ | <b>©</b> |
| к | IRON PIPE W/BRASS CAP<br>N:565,047.46' E:759,484.55' | FTP/PPP1— | 7 2      | X              |          |
|   | IRON PIPE W/BRASS CAP                                |           |          |                |          |