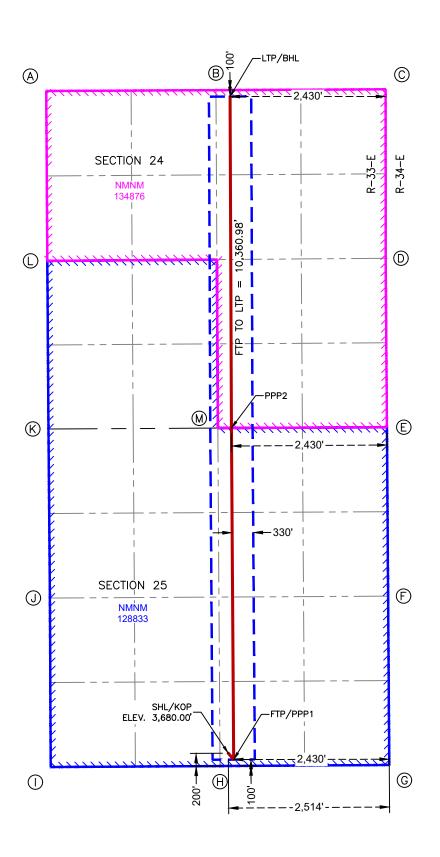

N:567,674.12' E:759,466.56' IRON PIPE W/BRASS CAP N:565,062.46' E:762,130.97'

Released to Imaging: 6/25/2025 4:58:54 PM

This grid represents a standard section. You may superimpose a non-standard section, or larger area, over this grid. Operators must outline the dedicated acreage in a red box, clearly show the well surface location and bottom hole location, if it is directionally drilled, with the dimensions from the section lines in the cardinal directions. If this is a horizontal wellbore show on this plat the location of the First Take Point and Last Take Point, and the point within the Completed interval (other than the First Take Point or Last Take Point) that is closest to any outer boundary of the tract.

Surveyors shall use the latest United States government survey or dependent resurvey. Well locations will be in reference to the New Mexico Principal Meridian. If the land is not surveyed, contact the OCD Engineering Bureau. Independent subdivision surveys will not be acceptable.

SURFACE HOLE LOCATION & KICK-OFF POINT 250' FSL & 650' FWL ELEV. = 3,672.00'

NAD 83 X = 760,168.21' NAD 83 Y = 560,019.52' NAD 83 LAT = 32.537547° NAD 83 LONG = -103.623234°

> FIRST TAKE POINT & PENETRATION POINT 1 100' FSL & 330' FWL

NAD 83 X = 759,849.02' NAD 83 Y = 559,867.64' NAD 83 LAT = 32.537135° NAD 83 LONG = -103.624273°

> PENETRATION POINT 2 2,627' FSL & 331' FWL

NAD 83 X = 759,797.17' NAD 83 Y = 567,676.67' NAD 83 LAT = 32.558599° NAD 83 LONG = -103.624273°

LAST TAKE POINT &
BOTTOM HOLE LOCATION
100' FNL & 330' FWL

NAD 83 X = 759,780.29' NAD 83 Y = 570,230.77' NAD 83 LAT = 32.565620° NAD 83 LONG = -103.624272°

|   |                                                      |           | 0,363.36 |                |          |
|---|------------------------------------------------------|-----------|----------|----------------|----------|
|   | CORNER COORDINATES<br>W MEXICO EAST - NAD 83         |           | 10,      |                |          |
| А | IRON PIPE W/BRASS CAP<br>N:570,329.12' E:759,449.66' |           | F]       |                |          |
| В | CALCULATED CORNER<br>N:570,342.30' E:762,100.59'     | <b>0</b>  | p        |                | (F)      |
| С | IRON PIPE W/BRASS CAP<br>N:570,355.48' E:764,751.52' |           | E<br>E   | NMNM           | _        |
| D | IRON PIPE W/BRASS CAP<br>N:567,714.92' E:764,752.40' |           |          | 128833         |          |
| Е | IRON PIPE W/BRASS CAP<br>N:565,074.68' E:764,772.36' |           |          |                |          |
| F | CALCULATED CORNER<br>N:562,436.26' E:764,790.52'     |           |          |                |          |
| G | IRON PIPE W/BRASS CAP<br>N:559,797.82' E:764,808.69' |           |          | SHL/KOP<br>    |          |
| Н | IRON PIPE W/BRASS CAP<br>N:559,781.45' E:762,164.25' | 650'      |          | /              |          |
| 1 | IRON PIPE W/BRASS CAP<br>N:559,765.70' E:759,519.48' | 0001      |          |                |          |
| J | IRON PIPE W/BRASS CAP<br>N:562,406.43' E:759,507.27' | 0 /       | 100,     | $oxed{\Theta}$ | <b>©</b> |
| к | IRON PIPE W/BRASS CAP<br>N:565,047.46' E:759,484.55' | FTP/PPP1— | 7 2      | X              |          |
|   | IRON PIPE W/BRASS CAP                                |           |          |                |          |