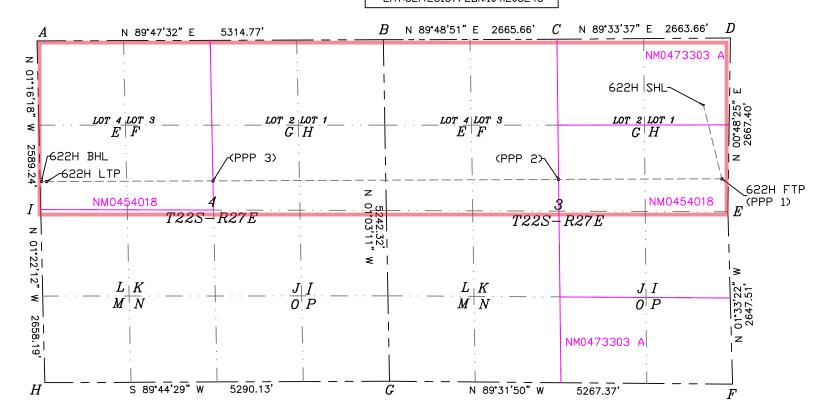

The unorthodox location will encroach towards the NW/4 of Section 2 and the NE/4 of Section 5, all in Township 22 South, Range 27 East, NMPM, Eddy County, New Mexico.

Devon attests that, on or before submission of this application, it sent notice to the affected persons in (1) the adjoining spacing unit which covers the W/2 of Section 2; and (2) the adjoining horizontal spacing unit which covers the N/2 of Sections 5 and 6, all in Township 22 South, Range 27 East, NMPM, Eddy County, New Mexico; said notice as described satisfies all provisions of 19.15.4.12A (2) NMAC; copies of the application and required plat maps were furnished. Devon has also sent notice to the Bureau of Land Management and to the New Mexico State Land Office to the extent that federal and state leases are involved, pursuant to 19.15.2.7A(8)(d) NMAC. Devon provides herein a sectional map of this area, attached as Exhibit C. Proof of mailing, along with a copy of the notice letter sent to listed affected persons and parties, is attached hereto as Exhibit D. The pooling case associated with this application is Case No. 25258.