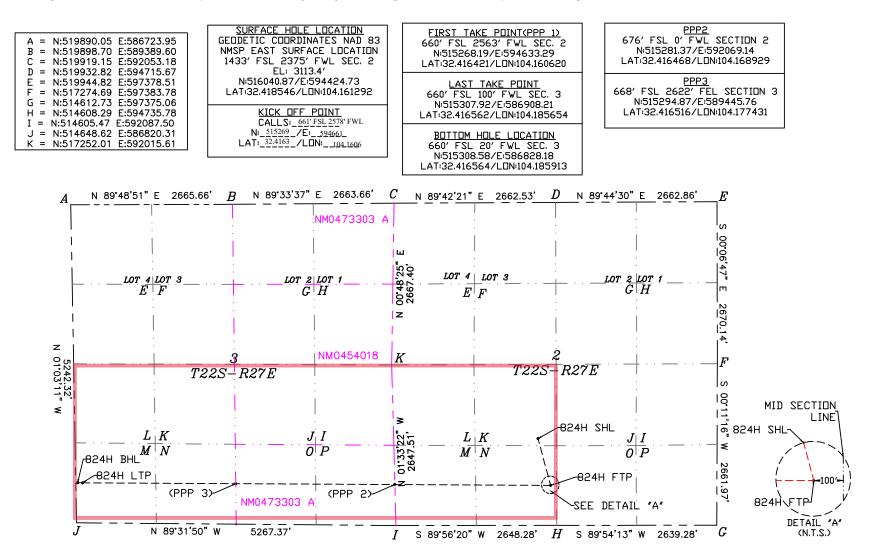

## **Proposed Location**

| -                | Footages            | Unit/Lot | Sec. | Twsp | Range | County |
|------------------|---------------------|----------|------|------|-------|--------|
| Surface          | 1433 FSL & 2375 FWL | Κ        | 02   | 22S  | 27E   | Eddy   |
| First Take Point | 660 FSL & 2563 FWL  | Ν        | 02   | 22S  | 27E   | Eddy   |
| Last Take Point  | 660 FSL & 100 FWL   | М        | 03   | 22S  | 27E   | Eddy   |
| Terminus         | 660 FSL & 20 FWL    | М        | 03   | 22S  | 27E   | Eddy   |

- Surface Location (SL): 1433' from the South line and 2375' from the West line (Unit K) of Section 2, Township 22 South, Range 27 East;
- First Take Point (FTP): 660' from the South line and 2563' from the West line (Unit N) of Section 2, Township 22 South, Range 27 East;
- Last Take Point (LTP): 660' from the South line and 100' from the West line (Unit M) of Section 3, Township 22 South, Range 27 East;
- Bottom Hole Location (BHL): 660' from the South line and 20' from the West line (Unit M) of Section 3, Township 22 South, Range 27 East.

#### ACREAGE DEDICATION PLATS

**Released** to

Imaging:

7/10/2025 4:30:42

PM

This grid represents a standard section. You may superimpose a non-standard section, or larger area, over this grid. Operators must outline the dedicated acreage in a red box, clearly show the well surface location and bottom hole location, if it is directionally drilled, with the dimensions from the section lines in the cardinal directions. If this is a horizontal wellbore show on this plat the location of the First Take Point and Last Take Point, and the point within the Completed interval (other than the First Take Point or Last Take Point) that is closest to any outer boundary of the tract.