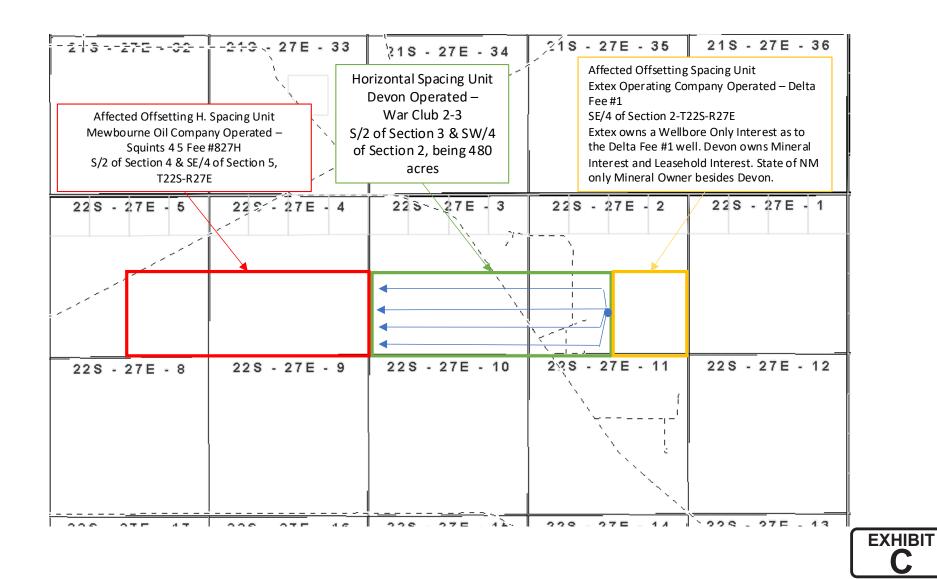

The unorthodox location will encroach towards the SE/4 of Section 4 and the SE/4 of Section 2, all in Township 22 South, Range 27 East, NMPM, Eddy County, New Mexico.

Devon attests that, on or before submission of this application, it sent notice to the affected persons in (1) the adjoining horizontal spacing unit which covers the S/2 of Section 4 and the SE/4 of Section 5; and (2) the adjoining spacing unit which covers the SE/4 of Section 2, all in Township 22 South, Range 27 East, NMPM, Eddy County, New Mexico; said notice as described satisfies all provisions of 19.15.4.12A (2) NMAC; copies of the application and required plat maps were furnished. Devon has also sent notice to the Bureau of Land Management and the New Mexico State Land Office to the extent that federal and state leases are involved, pursuant to 19.15.2.7A(8)(d) NMAC. Devon provides herein a sectional map of this area, attached as Exhibit C. Proof of mailing, along with a copy of the notice letter sent to listed affected persons and parties, is attached hereto as Exhibit D. The pooling case associated with this application is Case No. 25257.