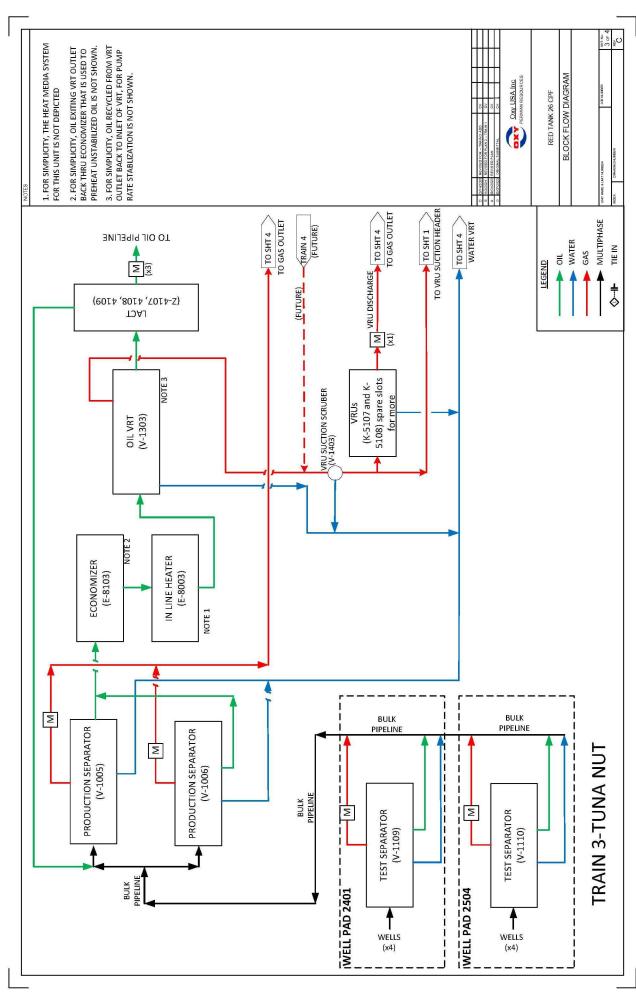

District I 1625 N. French Drive, Hobbs, NM 88240 District II

811 S. First St., Artesia, NM 88210 <u>District III</u> 1000 Rio Brazos Road, Aztec, NM 87410

1220 S. St Francis Dr, Santa Fe, NM 87505

District IV