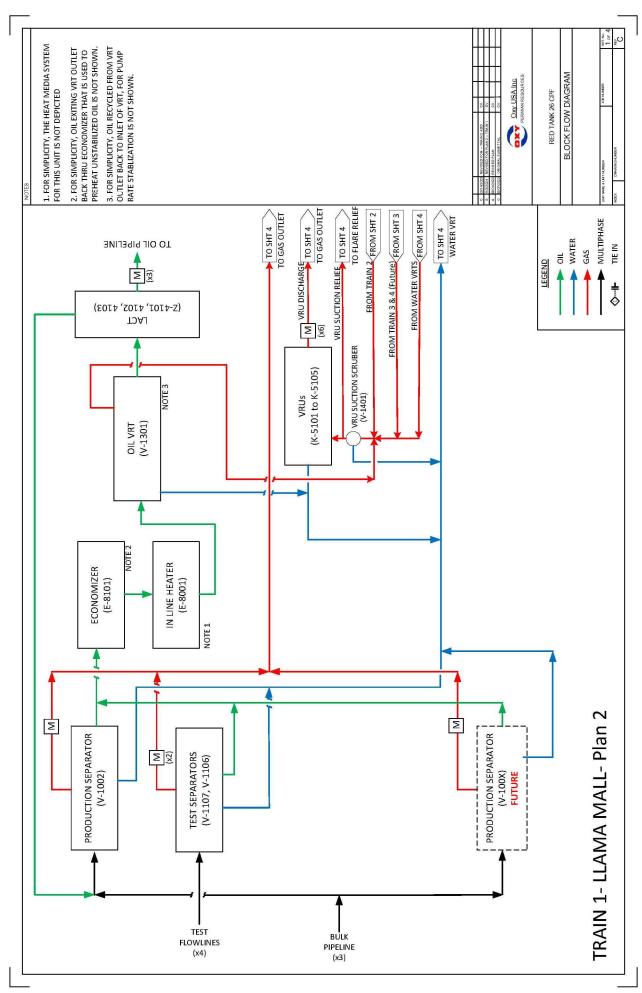

District I 1625 N. French Drive, Hobbs, NM 88240 District II

811 S. First St., Artesia, NM 88210 <u>District III</u> 1000 Rio Brazos Road, Aztec, NM 87410

1220 S. St Francis Dr, Santa Fe, NM 87505

District IV

State of New Mexico
Energy, Minerals and Natural Resources Department

Form C-107-B Revised August 1, 2011