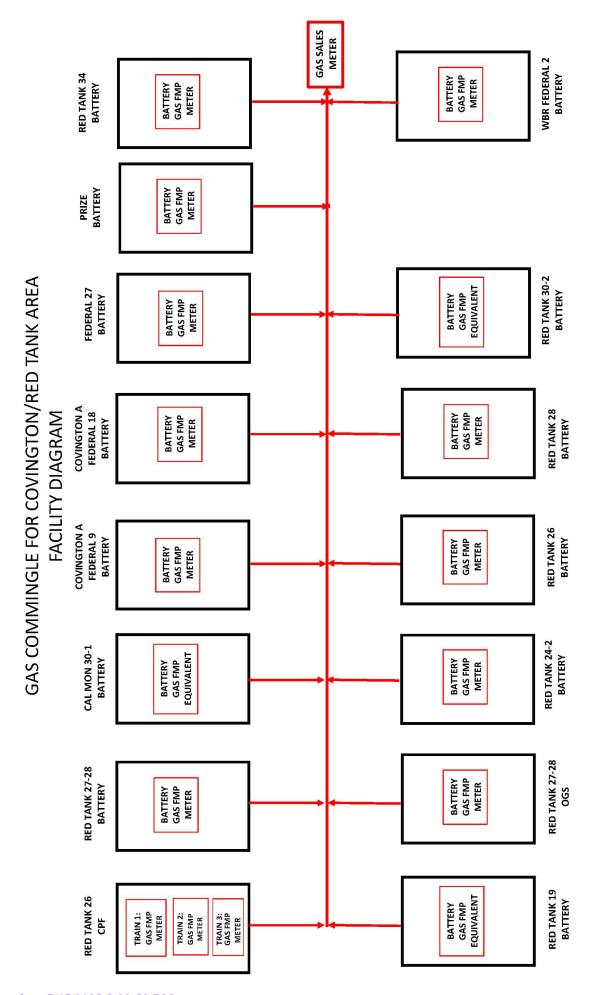

District I 1625 N. French Drive, Hobbs, NM 88240 District II

811 S. First St., Artesia, NM 88210 <u>District III</u> 1000 Rio Brazos Road, Aztec, NM 87410

1220 S. St Francis Dr, Santa Fe, NM 87505

District IV

State of New Mexico
Energy, Minerals and Natural Resources Department

Form C-107-B Revised August 1, 2011