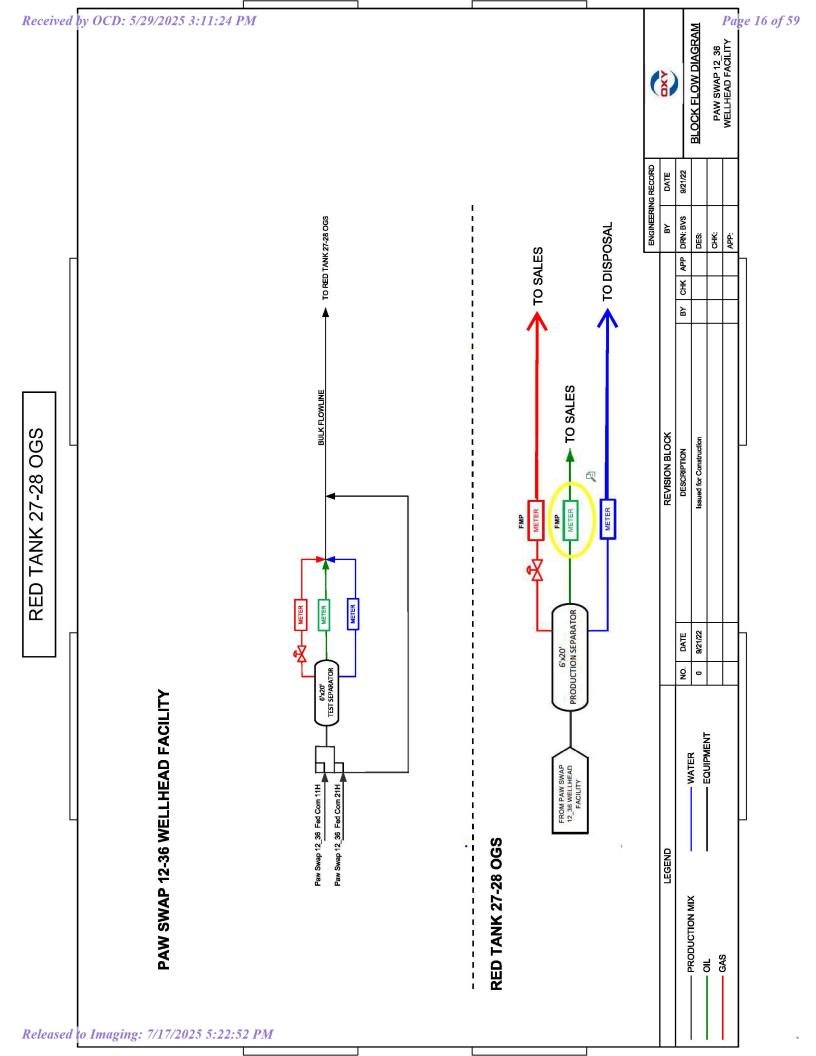

District I 1625 N. French Drive, Hobbs, NM 88240 District II

811 S. First St., Artesia, NM 88210 <u>District III</u> 1000 Rio Brazos Road, Aztec, NM 87410

1220 S. St Francis Dr, Santa Fe, NM 87505

District IV