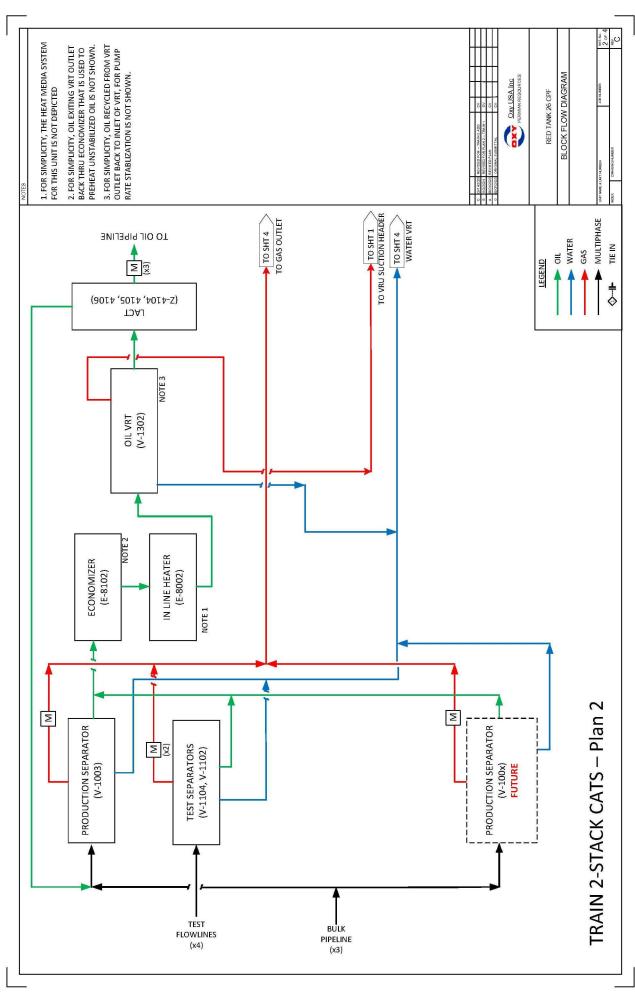

District I 1625 N. French Drive, Hobbs, NM 88240 District II

811 S. First St., Artesia, NM 88210 <u>District III</u> 1000 Rio Brazos Road, Aztec, NM 87410

1220 S. St Francis Dr, Santa Fe, NM 87505

District IV

State of New Mexico
Energy, Minerals and Natural Resources Department

Form C-107-B Revised August 1, 2011