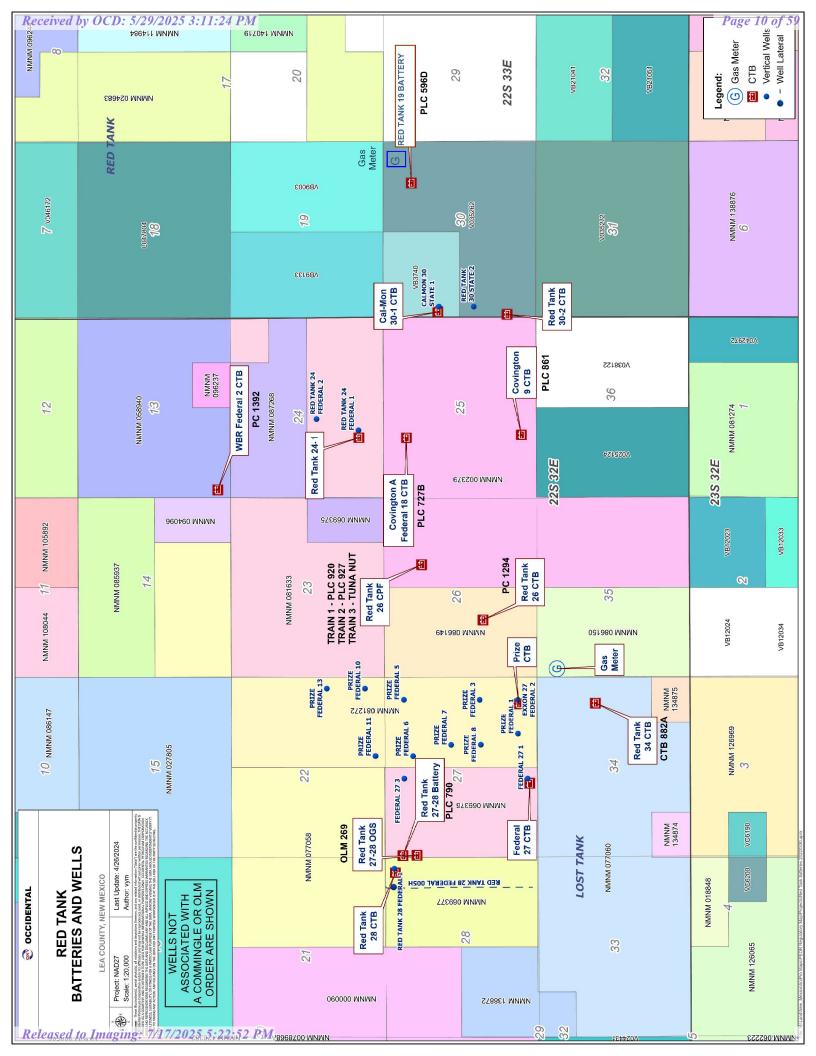

District I 1625 N. French Drive, Hobbs, NM 88240 District II

811 S. First St., Artesia, NM 88210 <u>District III</u> 1000 Rio Brazos Road, Aztec, NM 87410

1220 S. St Francis Dr, Santa Fe, NM 87505

District IV

State of New Mexico
Energy, Minerals and Natural Resources Department

Form C-107-B Revised August 1, 2011