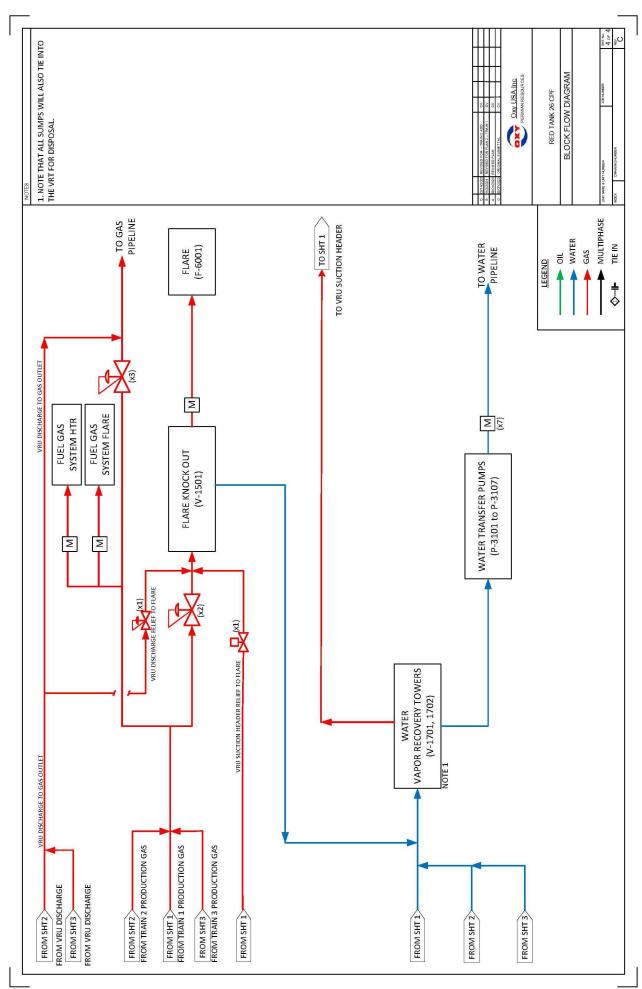

District I 1625 N. French Drive, Hobbs, NM 88240 District II

811 S. First St., Artesia, NM 88210 <u>District III</u> 1000 Rio Brazos Road, Aztec, NM 87410

1220 S. St Francis Dr, Santa Fe, NM 87505

District IV