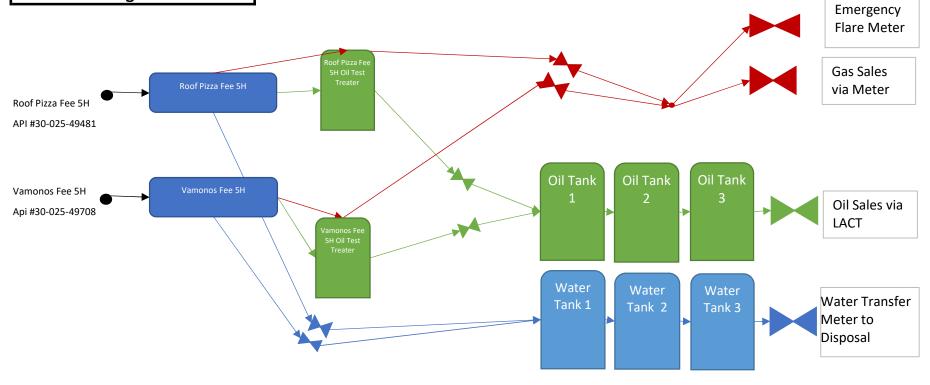

Revised March 23, 2017

| RECEIVED:                                                                                                                                                                                                                                                                                                                                                                                                                                                                                                                                                                                                                                                                                                                                                                                                                                                                                                                                                                                                                                                                                                                                                                                                                                                                                                                                                                                                                                                                                                                                                                                                                                                                                                                                                                                                                                                                                                                                                                                                                                                                                                                      |                                                                          |                                                                                                                                                                                                                                                                                                                                                                                                                                                                                                                                                                                                                                                                                                                                                                                                                                                                                                                                                                                                                                                                                                                                                                                                                                                                                                                                                                                                                                                                                                                                                                                                                                                                                                                                                                                                                                                                                                                                                                                                                                                                                                                               | Revised March 23, 2017                                                                            |
|--------------------------------------------------------------------------------------------------------------------------------------------------------------------------------------------------------------------------------------------------------------------------------------------------------------------------------------------------------------------------------------------------------------------------------------------------------------------------------------------------------------------------------------------------------------------------------------------------------------------------------------------------------------------------------------------------------------------------------------------------------------------------------------------------------------------------------------------------------------------------------------------------------------------------------------------------------------------------------------------------------------------------------------------------------------------------------------------------------------------------------------------------------------------------------------------------------------------------------------------------------------------------------------------------------------------------------------------------------------------------------------------------------------------------------------------------------------------------------------------------------------------------------------------------------------------------------------------------------------------------------------------------------------------------------------------------------------------------------------------------------------------------------------------------------------------------------------------------------------------------------------------------------------------------------------------------------------------------------------------------------------------------------------------------------------------------------------------------------------------------------|--------------------------------------------------------------------------|-------------------------------------------------------------------------------------------------------------------------------------------------------------------------------------------------------------------------------------------------------------------------------------------------------------------------------------------------------------------------------------------------------------------------------------------------------------------------------------------------------------------------------------------------------------------------------------------------------------------------------------------------------------------------------------------------------------------------------------------------------------------------------------------------------------------------------------------------------------------------------------------------------------------------------------------------------------------------------------------------------------------------------------------------------------------------------------------------------------------------------------------------------------------------------------------------------------------------------------------------------------------------------------------------------------------------------------------------------------------------------------------------------------------------------------------------------------------------------------------------------------------------------------------------------------------------------------------------------------------------------------------------------------------------------------------------------------------------------------------------------------------------------------------------------------------------------------------------------------------------------------------------------------------------------------------------------------------------------------------------------------------------------------------------------------------------------------------------------------------------------|---------------------------------------------------------------------------------------------------|
| KEGEIVED.                                                                                                                                                                                                                                                                                                                                                                                                                                                                                                                                                                                                                                                                                                                                                                                                                                                                                                                                                                                                                                                                                                                                                                                                                                                                                                                                                                                                                                                                                                                                                                                                                                                                                                                                                                                                                                                                                                                                                                                                                                                                                                                      | REVIEWER:                                                                | TYPE:                                                                                                                                                                                                                                                                                                                                                                                                                                                                                                                                                                                                                                                                                                                                                                                                                                                                                                                                                                                                                                                                                                                                                                                                                                                                                                                                                                                                                                                                                                                                                                                                                                                                                                                                                                                                                                                                                                                                                                                                                                                                                                                         | APP NO:                                                                                           |
|                                                                                                                                                                                                                                                                                                                                                                                                                                                                                                                                                                                                                                                                                                                                                                                                                                                                                                                                                                                                                                                                                                                                                                                                                                                                                                                                                                                                                                                                                                                                                                                                                                                                                                                                                                                                                                                                                                                                                                                                                                                                                                                                | 20 2 22 22 23 20 20 20 20 20 20 20 20 20 20 20 20 20                     | ABOVE THIS TABLE FOR OCD D                                                                                                                                                                                                                                                                                                                                                                                                                                                                                                                                                                                                                                                                                                                                                                                                                                                                                                                                                                                                                                                                                                                                                                                                                                                                                                                                                                                                                                                                                                                                                                                                                                                                                                                                                                                                                                                                                                                                                                                                                                                                                                    |                                                                                                   |
|                                                                                                                                                                                                                                                                                                                                                                                                                                                                                                                                                                                                                                                                                                                                                                                                                                                                                                                                                                                                                                                                                                                                                                                                                                                                                                                                                                                                                                                                                                                                                                                                                                                                                                                                                                                                                                                                                                                                                                                                                                                                                                                                | - Geologic<br>1220 South St. Fro                                         | al & Engineering                                                                                                                                                                                                                                                                                                                                                                                                                                                                                                                                                                                                                                                                                                                                                                                                                                                                                                                                                                                                                                                                                                                                                                                                                                                                                                                                                                                                                                                                                                                                                                                                                                                                                                                                                                                                                                                                                                                                                                                                                                                                                                              | ATION DIVISION g Bureau – ta Fe, NM 87505                                                         |
|                                                                                                                                                                                                                                                                                                                                                                                                                                                                                                                                                                                                                                                                                                                                                                                                                                                                                                                                                                                                                                                                                                                                                                                                                                                                                                                                                                                                                                                                                                                                                                                                                                                                                                                                                                                                                                                                                                                                                                                                                                                                                                                                | ADMINISTR                                                                | ATIVE APPLICATION                                                                                                                                                                                                                                                                                                                                                                                                                                                                                                                                                                                                                                                                                                                                                                                                                                                                                                                                                                                                                                                                                                                                                                                                                                                                                                                                                                                                                                                                                                                                                                                                                                                                                                                                                                                                                                                                                                                                                                                                                                                                                                             | ON CHECKIET                                                                                       |
| THIS CH                                                                                                                                                                                                                                                                                                                                                                                                                                                                                                                                                                                                                                                                                                                                                                                                                                                                                                                                                                                                                                                                                                                                                                                                                                                                                                                                                                                                                                                                                                                                                                                                                                                                                                                                                                                                                                                                                                                                                                                                                                                                                                                        | ILCULISI IS MANDATORY FOR ALL                                            | ADMINISTRATIVE ADDITO                                                                                                                                                                                                                                                                                                                                                                                                                                                                                                                                                                                                                                                                                                                                                                                                                                                                                                                                                                                                                                                                                                                                                                                                                                                                                                                                                                                                                                                                                                                                                                                                                                                                                                                                                                                                                                                                                                                                                                                                                                                                                                         | ATIONS FOR EXCEPTIONS TO DIVISION RULES AND EDIVISION LEVEL IN SANTA FE                           |
| Ammilia and Stowe                                                                                                                                                                                                                                                                                                                                                                                                                                                                                                                                                                                                                                                                                                                                                                                                                                                                                                                                                                                                                                                                                                                                                                                                                                                                                                                                                                                                                                                                                                                                                                                                                                                                                                                                                                                                                                                                                                                                                                                                                                                                                                              |                                                                          | TORE I ROCESSING AT THE                                                                                                                                                                                                                                                                                                                                                                                                                                                                                                                                                                                                                                                                                                                                                                                                                                                                                                                                                                                                                                                                                                                                                                                                                                                                                                                                                                                                                                                                                                                                                                                                                                                                                                                                                                                                                                                                                                                                                                                                                                                                                                       | E DIVISION LEVEL IN SANTA FE                                                                      |
| Applicant: Stewar                                                                                                                                                                                                                                                                                                                                                                                                                                                                                                                                                                                                                                                                                                                                                                                                                                                                                                                                                                                                                                                                                                                                                                                                                                                                                                                                                                                                                                                                                                                                                                                                                                                                                                                                                                                                                                                                                                                                                                                                                                                                                                              | PIZZA TANK BATTERY                                                       | /aaa - 11                                                                                                                                                                                                                                                                                                                                                                                                                                                                                                                                                                                                                                                                                                                                                                                                                                                                                                                                                                                                                                                                                                                                                                                                                                                                                                                                                                                                                                                                                                                                                                                                                                                                                                                                                                                                                                                                                                                                                                                                                                                                                                                     | OGRID Number: 371682                                                                              |
| Pool: BRONCO; SAN                                                                                                                                                                                                                                                                                                                                                                                                                                                                                                                                                                                                                                                                                                                                                                                                                                                                                                                                                                                                                                                                                                                                                                                                                                                                                                                                                                                                                                                                                                                                                                                                                                                                                                                                                                                                                                                                                                                                                                                                                                                                                                              | ANDRES, SOUTH                                                            | (see апаспеа)                                                                                                                                                                                                                                                                                                                                                                                                                                                                                                                                                                                                                                                                                                                                                                                                                                                                                                                                                                                                                                                                                                                                                                                                                                                                                                                                                                                                                                                                                                                                                                                                                                                                                                                                                                                                                                                                                                                                                                                                                                                                                                                 |                                                                                                   |
| CURAL ACCUS                                                                                                                                                                                                                                                                                                                                                                                                                                                                                                                                                                                                                                                                                                                                                                                                                                                                                                                                                                                                                                                                                                                                                                                                                                                                                                                                                                                                                                                                                                                                                                                                                                                                                                                                                                                                                                                                                                                                                                                                                                                                                                                    |                                                                          |                                                                                                                                                                                                                                                                                                                                                                                                                                                                                                                                                                                                                                                                                                                                                                                                                                                                                                                                                                                                                                                                                                                                                                                                                                                                                                                                                                                                                                                                                                                                                                                                                                                                                                                                                                                                                                                                                                                                                                                                                                                                                                                               | Pool Code:                                                                                        |
| SURWIT ACCURA                                                                                                                                                                                                                                                                                                                                                                                                                                                                                                                                                                                                                                                                                                                                                                                                                                                                                                                                                                                                                                                                                                                                                                                                                                                                                                                                                                                                                                                                                                                                                                                                                                                                                                                                                                                                                                                                                                                                                                                                                                                                                                                  | E AND COMPLETE INFO                                                      | DRMATION REQUIR                                                                                                                                                                                                                                                                                                                                                                                                                                                                                                                                                                                                                                                                                                                                                                                                                                                                                                                                                                                                                                                                                                                                                                                                                                                                                                                                                                                                                                                                                                                                                                                                                                                                                                                                                                                                                                                                                                                                                                                                                                                                                                               | RED TO PROCESS THE TYPE OF APPLICATION                                                            |
| 1) TYPE OF APPLIC                                                                                                                                                                                                                                                                                                                                                                                                                                                                                                                                                                                                                                                                                                                                                                                                                                                                                                                                                                                                                                                                                                                                                                                                                                                                                                                                                                                                                                                                                                                                                                                                                                                                                                                                                                                                                                                                                                                                                                                                                                                                                                              | ATIONS Charlet                                                           | INDICATED BELO                                                                                                                                                                                                                                                                                                                                                                                                                                                                                                                                                                                                                                                                                                                                                                                                                                                                                                                                                                                                                                                                                                                                                                                                                                                                                                                                                                                                                                                                                                                                                                                                                                                                                                                                                                                                                                                                                                                                                                                                                                                                                                                |                                                                                                   |
| A. Location –                                                                                                                                                                                                                                                                                                                                                                                                                                                                                                                                                                                                                                                                                                                                                                                                                                                                                                                                                                                                                                                                                                                                                                                                                                                                                                                                                                                                                                                                                                                                                                                                                                                                                                                                                                                                                                                                                                                                                                                                                                                                                                                  | ATION: Check those w<br>Spacing Unit – Simulto<br>L NSP <sub>(PRO.</sub> | neous Dedication                                                                                                                                                                                                                                                                                                                                                                                                                                                                                                                                                                                                                                                                                                                                                                                                                                                                                                                                                                                                                                                                                                                                                                                                                                                                                                                                                                                                                                                                                                                                                                                                                                                                                                                                                                                                                                                                                                                                                                                                                                                                                                              | ]<br>n<br>P(proration unit)                                                                       |
| [1] Comm  [II] Injection  [II] | the above, proof of receptive required                                   | D PC OLD Increase - Enhand D IPI EC OLD IPI EL INFORMATION SUBTRE | PPR  FOR OCD ONLY  Notice Complete  Application Content Complete  Dilication is attached, and/or, |
| understand that                                                                                                                                                                                                                                                                                                                                                                                                                                                                                                                                                                                                                                                                                                                                                                                                                                                                                                                                                                                                                                                                                                                                                                                                                                                                                                                                                                                                                                                                                                                                                                                                                                                                                                                                                                                                                                                                                                                                                                                                                                                                                                                | phioval is <b>accurate</b> an                                            | a <b>complete</b> to the                                                                                                                                                                                                                                                                                                                                                                                                                                                                                                                                                                                                                                                                                                                                                                                                                                                                                                                                                                                                                                                                                                                                                                                                                                                                                                                                                                                                                                                                                                                                                                                                                                                                                                                                                                                                                                                                                                                                                                                                                                                                                                      | ie best of my knowledge. I also ion until the required information and                            |
| Note:                                                                                                                                                                                                                                                                                                                                                                                                                                                                                                                                                                                                                                                                                                                                                                                                                                                                                                                                                                                                                                                                                                                                                                                                                                                                                                                                                                                                                                                                                                                                                                                                                                                                                                                                                                                                                                                                                                                                                                                                                                                                                                                          | Statement must be completed                                              | by an individual with m                                                                                                                                                                                                                                                                                                                                                                                                                                                                                                                                                                                                                                                                                                                                                                                                                                                                                                                                                                                                                                                                                                                                                                                                                                                                                                                                                                                                                                                                                                                                                                                                                                                                                                                                                                                                                                                                                                                                                                                                                                                                                                       | nanagerial and/or supervisory capacity.                                                           |
| Vanessa Lop                                                                                                                                                                                                                                                                                                                                                                                                                                                                                                                                                                                                                                                                                                                                                                                                                                                                                                                                                                                                                                                                                                                                                                                                                                                                                                                                                                                                                                                                                                                                                                                                                                                                                                                                                                                                                                                                                                                                                                                                                                                                                                                    | ez                                                                       |                                                                                                                                                                                                                                                                                                                                                                                                                                                                                                                                                                                                                                                                                                                                                                                                                                                                                                                                                                                                                                                                                                                                                                                                                                                                                                                                                                                                                                                                                                                                                                                                                                                                                                                                                                                                                                                                                                                                                                                                                                                                                                                               | 12/29/2022<br>Date                                                                                |
| Print or Type Name                                                                                                                                                                                                                                                                                                                                                                                                                                                                                                                                                                                                                                                                                                                                                                                                                                                                                                                                                                                                                                                                                                                                                                                                                                                                                                                                                                                                                                                                                                                                                                                                                                                                                                                                                                                                                                                                                                                                                                                                                                                                                                             |                                                                          |                                                                                                                                                                                                                                                                                                                                                                                                                                                                                                                                                                                                                                                                                                                                                                                                                                                                                                                                                                                                                                                                                                                                                                                                                                                                                                                                                                                                                                                                                                                                                                                                                                                                                                                                                                                                                                                                                                                                                                                                                                                                                                                               | 214 207 0522                                                                                      |
| Vanersa Ly                                                                                                                                                                                                                                                                                                                                                                                                                                                                                                                                                                                                                                                                                                                                                                                                                                                                                                                                                                                                                                                                                                                                                                                                                                                                                                                                                                                                                                                                                                                                                                                                                                                                                                                                                                                                                                                                                                                                                                                                                                                                                                                     |                                                                          |                                                                                                                                                                                                                                                                                                                                                                                                                                                                                                                                                                                                                                                                                                                                                                                                                                                                                                                                                                                                                                                                                                                                                                                                                                                                                                                                                                                                                                                                                                                                                                                                                                                                                                                                                                                                                                                                                                                                                                                                                                                                                                                               | 214-297-0533 Phone Number                                                                         |
| · · · · · · · ·                                                                                                                                                                                                                                                                                                                                                                                                                                                                                                                                                                                                                                                                                                                                                                                                                                                                                                                                                                                                                                                                                                                                                                                                                                                                                                                                                                                                                                                                                                                                                                                                                                                                                                                                                                                                                                                                                                                                                                                                                                                                                                                | 5<br>                                                                    |                                                                                                                                                                                                                                                                                                                                                                                                                                                                                                                                                                                                                                                                                                                                                                                                                                                                                                                                                                                                                                                                                                                                                                                                                                                                                                                                                                                                                                                                                                                                                                                                                                                                                                                                                                                                                                                                                                                                                                                                                                                                                                                               | Vanessa lonez@stowords                                                                            |
| Signature                                                                                                                                                                                                                                                                                                                                                                                                                                                                                                                                                                                                                                                                                                                                                                                                                                                                                                                                                                                                                                                                                                                                                                                                                                                                                                                                                                                                                                                                                                                                                                                                                                                                                                                                                                                                                                                                                                                                                                                                                                                                                                                      | les t                                                                    |                                                                                                                                                                                                                                                                                                                                                                                                                                                                                                                                                                                                                                                                                                                                                                                                                                                                                                                                                                                                                                                                                                                                                                                                                                                                                                                                                                                                                                                                                                                                                                                                                                                                                                                                                                                                                                                                                                                                                                                                                                                                                                                               | Vanessa.lopez@stewardenergy.com e-mail Address                                                    |