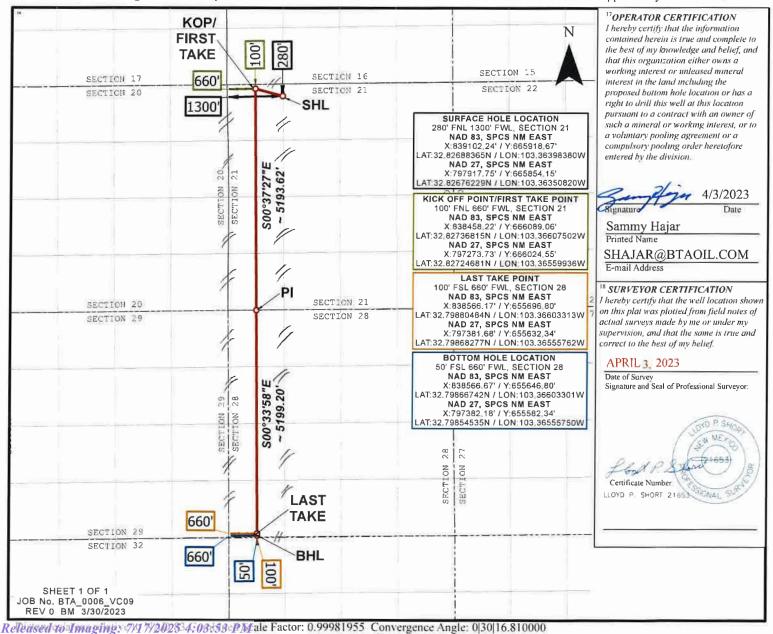

The 320-acre spacing unit comprised of the W/2 NE/4 of Section 21 and the W/2 E/2 of Section 16, and the W/2 SE/4 of Section 9, Township 17

South, Range 36 East, Lea County, New Mexico in the WC-025 G-09

\$173615C;UPPER PENN; (98333). The spacing unit is currently dedicated to the following horizontal well: the VINDICATOR CANYON STATE UNIT COM #404H (API # 30-025-51020);

The 320-acre spacing unit comprised of the E/2 W/2 of Section 21 and the E/2 W/2 of Section 28, Township 17 South, Range 36 East, Lea

County, New Mexico in the WC-025 G-09 S173615C;UPPER PENN;

(98333). The spacing unit is currently dedicated to the following horizontal well: the VINDICATOR CANYON STATE UNIT #317H

(API # 30-025-51285);