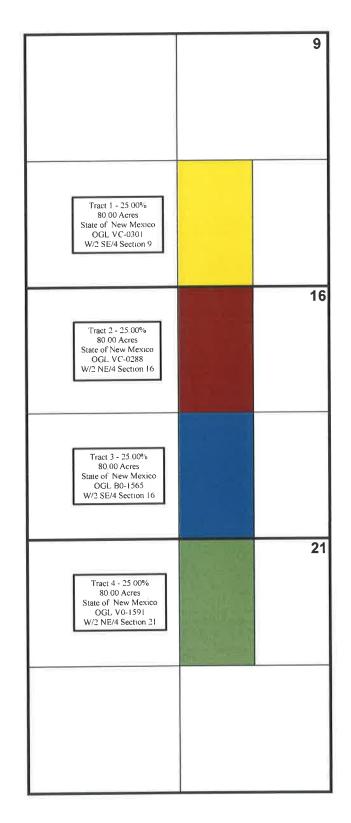

- (a) The 320-acre spacing unit comprised of the E/2 SE/4 of Section 21 and the E/2 E/2 of Section 28, and the E/2 NE/4 of Section 33, Township 17 South, Range 36 East, Lea County, New Mexico in the WC-025 G-09 S173615C;UPPER PENN; (98333). The spacing unit is currently dedicated to the following horizontal well: the VINDICATOR CANYON STATE UNIT #303H (API# 30-025-51019);
- (b) The 320-acre spacing unit comprised of the W/2 NE/4 of Section 21 and the W/2 E/2 of Section 16, and the W/2 SE/4 of Section 9, Township 17 South, Range 36 East, Lea County, New Mexico in the WC-025 G-09 S173615C; UPPER PENN; (98333). The spacing unit is currently dedicated to the following horizontal well: the VINDICATOR CANYON STATE UNIT COM #404H (API # 30-025-51020);
- (c) The 320-acre spacing unit comprised of the E/2 W/2 of Section 21 and the E/2 W/2 of Section 28, Township 17 South, Range 36 East, Lea County, New Mexico in the WC-025 G-09 S173615C; UPPER PENN; (98333). The spacing unit is currently dedicated to the following horizontal well: the VINDICATOR CANYON STATE UNIT #317H (API # 30-025-51285);
- (d) The 320-acre spacing unit comprised of the W/2 W/2 of Section 21 and the W/2 W/2 of Section 28, Township 17 South, Range 36 East, Lea County, New Mexico in the WC-025 G-09 S173615C; UPPER PENN; (98333). The spacing unit is currently dedicated to the following horizontal well: the VINDICATOR CANYON STATE UNIT #318H (API # 30-025-51286);
- (e) Pursuant to 19.15.12.10.C(4)(g), future WC-025 G-09 S173615C; Upper Penn; (98333) spacing units within the W/2, the W/2 NE/4, and the E/2 SE/4 of Section 21, the W/2 E/2 of Section 16, the W/2 SE/4 of Section 9, the W/2 and the E/2 E/2 of section 28, and the E/2 NE/4 of section 33 Township 17 South, Range 36 East, Lea County, New Mexico, connected to the Vindicator 4 CTB with notice provided only to the owners of interests to be added.

#### **Unit Descriptions:**

The 320-acre spacing unit comprised of the E/2 SE/4 of Section 21 and the E/2 E/2 of Section 28, and the E/2 NE/4 of Section 33, Township 17 South, Range 36 East, Lea County, New Mexico in the WC-025 G-09 S173615C;UPPER PENN; (98333). The spacing unit is currently dedicated to the following horizontal well:the VINDICATOR CANYON STATE UNIT #303H (API # 30-025-51019);

The 320-acre spacing unit comprised of the W/2 NE/4 of Section 21 and the W/2 E/2 of Section 16, and the W/2 SE/4 of Section 9, Township 17

South, Range 36 East, Lea County, New Mexico in the WC-025 G-09

\$173615C;UPPER PENN; (98333). The spacing unit is currently dedicated to the following horizontal well: the VINDICATOR CANYON STATE UNIT COM #404H (API # 30-025-51020);

The 320-acre spacing unit comprised of the E/2 W/2 of Section 21 and the E/2 W/2 of Section 28, Township 17 South, Range 36 East, Lea

County, New Mexico in the WC-025 G-09 S173615C;UPPER PENN;

(98333). The spacing unit is currently dedicated to the following horizontal well: the VINDICATOR CANYON STATE UNIT #317H

(API # 30-025-51285);

The 320-acre spacing unit comprised of the W/2 W/2 of Section 21 and the W/2 W/2 of Section 28, Township 17 South, Range 36 East, Lea
 County, New Mexico in the WC-025 G-09 S173615C;UPPER PENN; (98333). The spacing unit is currently dedicated to the following horizontal well: the VINDICATOR CANYON STATE UNIT #318H
 (API # 30-025-51286);