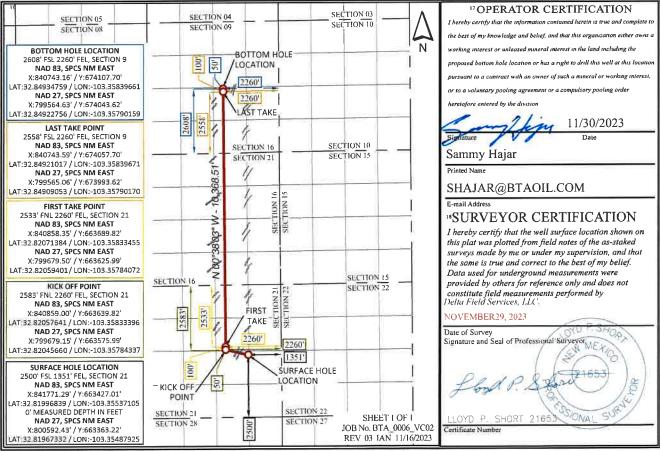

X AMENDED REPORT

WELL LOCATION AND ACREAGE DEDICATION AS-DRILLED PLAT

| l .                         | API Numbe<br>-025-510 |          |       | <sup>2</sup> Pool Code<br>98333 WC025 G09 S173615C; UPPE |                                                     |                                  |               |      |            | N                                |  |
|-----------------------------|-----------------------|----------|-------|----------------------------------------------------------|-----------------------------------------------------|----------------------------------|---------------|------|------------|----------------------------------|--|
| <sup>4</sup> Property (     |                       |          | •     | VINDI                                                    |                                                     | operty Name<br>CANYON STATE UNIT |               |      |            | <sup>6</sup> Well Number<br>303H |  |
| <sup>7</sup> OGRID<br>26029 |                       |          |       | BTA                                                      | <sup>6</sup> Operator Name<br>ГА OIL PRODUCERS, LLC |                                  |               |      |            | <sup>9</sup> Elevation<br>3857'  |  |
|                             |                       |          |       |                                                          | Surface I                                           | Location                         |               |      |            |                                  |  |
| UL or lot no.               | Section               | Township | Range | Lot Idn                                                  | Feet from the                                       | North/South line                 | Feet from the | East | /West line | County                           |  |
| J                           | 21                    | 17S      | 36E   |                                                          | 2500                                                | SOUTH                            | 1381          | EAS  | ST         | LEA                              |  |
| in the second               |                       |          | ii Be | ottom Hol                                                | e Location If                                       | Different From S                 | Surface       |      |            |                                  |  |
| LIL or lot no.              | Section               | Township | Range | Lot Idn                                                  | Feet from the                                       | North/South line                 | Feet from the | East | /West line | County                           |  |
| Н                           | 33                    | 17S      | 36E   |                                                          | 2614                                                | NORTH                            | 990           | EAS  | ST         | LEA                              |  |