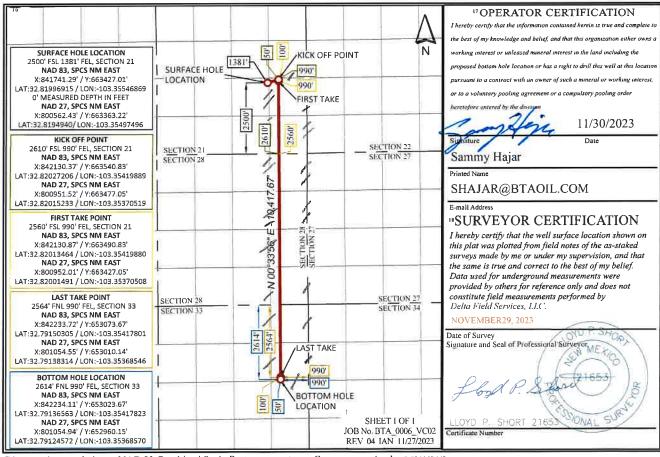

X AMENDED REPORT

WELL LOCATION AND ACREAGE DEDICATION AS-DRILLED PLAT

| l .                         | API Numbe<br>-025-510 |          |       | <sup>2</sup> Pool Code<br>98333 WC025 G09 S173615C; UPPE |                                                     |                                  |               |      |            | N                                |  |
|-----------------------------|-----------------------|----------|-------|----------------------------------------------------------|-----------------------------------------------------|----------------------------------|---------------|------|------------|----------------------------------|--|
| <sup>4</sup> Property (     |                       |          | •     | VINDI                                                    |                                                     | operty Name<br>CANYON STATE UNIT |               |      |            | <sup>6</sup> Well Number<br>303H |  |
| <sup>7</sup> OGRID<br>26029 |                       |          |       | BTA                                                      | <sup>6</sup> Operator Name<br>ГА OIL PRODUCERS, LLC |                                  |               |      |            | <sup>9</sup> Elevation<br>3857'  |  |
|                             |                       |          |       |                                                          | Surface I                                           | Location                         |               |      |            |                                  |  |
| UL or lot no.               | Section               | Township | Range | Lot Idn                                                  | Feet from the                                       | North/South line                 | Feet from the | East | /West line | County                           |  |
| J                           | 21                    | 17S      | 36E   |                                                          | 2500                                                | SOUTH                            | 1381          | EAS  | ST         | LEA                              |  |
| in the second               |                       |          | ii Be | ottom Hol                                                | e Location If                                       | Different From S                 | Surface       |      |            |                                  |  |
| LIL or lot no.              | Section               | Township | Range | Lot Idn                                                  | Feet from the                                       | North/South line                 | Feet from the | East | /West line | County                           |  |
| Н                           | 33                    | 17S      | 36E   |                                                          | 2614                                                | NORTH                            | 990           | EAS  | ST         | LEA                              |  |

No allowable will be assigned to this completion until all interests have been consolidated or a non-standard unit has been approved by the division.

Order No.

Consolidation Code

Distances/areas relative to NAD 83 Combined Scale Factor: 0,99981955 Convergence Angle: 0,504669445