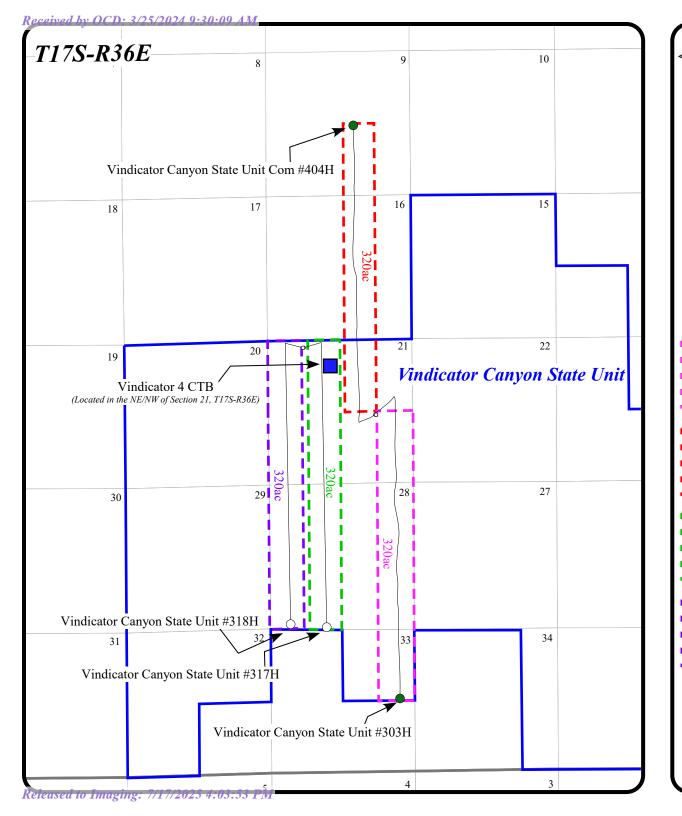

- (a) The 320-acre spacing unit comprised of the E/2 SE/4 of Section 21 and the E/2 E/2 of Section 28, and the E/2 NE/4 of Section 33, Township 17 South, Range 36 East, Lea County, New Mexico in the WC-025 G-09 S173615C;UPPER PENN; (98333). The spacing unit is currently dedicated to the following horizontal well: the VINDICATOR CANYON STATE UNIT #303H (API# 30-025-51019);
- (b) The 320-acre spacing unit comprised of the W/2 NE/4 of Section 21 and the W/2 E/2 of Section 16, and the W/2 SE/4 of Section 9, Township 17 South, Range 36 East, Lea County, New Mexico in the WC-025 G-09 S173615C; UPPER PENN; (98333). The spacing unit is currently dedicated to the following horizontal well: the VINDICATOR CANYON STATE UNIT COM #404H (API # 30-025-51020);
- (c) The 320-acre spacing unit comprised of the E/2 W/2 of Section 21 and the E/2 W/2 of Section 28, Township 17 South, Range 36 East, Lea County, New Mexico in the WC-025 G-09 S173615C; UPPER PENN; (98333). The spacing unit is currently dedicated to the following horizontal well: the VINDICATOR CANYON STATE UNIT #317H (API # 30-025-51285);
- (d) The 320-acre spacing unit comprised of the W/2 W/2 of Section 21 and the W/2 W/2 of Section 28, Township 17 South, Range 36 East, Lea County, New Mexico in the WC-025 G-09 S173615C; UPPER PENN; (98333). The spacing unit is currently dedicated to the following horizontal well: the VINDICATOR CANYON STATE UNIT #318H (API # 30-025-51286);
- (e) Pursuant to 19.15.12.10.C(4)(g), future WC-025 G-09 S173615C; Upper Penn; (98333) spacing units within the W/2, the W/2 NE/4, and the E/2 SE/4 of Section 21, the W/2 E/2 of Section 16, the W/2 SE/4 of Section 9, the W/2 and the E/2 E/2 of section 28, and the E/2 NE/4 of section 33 Township 17 South, Range 36 East, Lea County, New Mexico, connected to the Vindicator 4 CTB with notice provided only to the owners of interests to be added.

Vindicator Canyon State Unit #303H, #317H, #318H and Vindicator Canyon State Unit Com #404H Spacing Units

#### **Unit Descriptions:**

The 320-acre spacing unit comprised of the E/2 SE/4 of Section 21 and the E/2 E/2 of Section 28, and the E/2 NE/4 of Section 33, Township 17 South, Range 36 East, Lea County, New Mexico in the WC-025 G-09 S173615C;UPPER PENN; (98333). The spacing unit is currently dedicated to the following horizontal well:the VINDICATOR CANYON STATE UNIT #303H (API # 30-025-51019);

The 320-acre spacing unit comprised of the W/2 NE/4 of Section 21 and the W/2 E/2 of Section 16, and the W/2 SE/4 of Section 9, Township 17

South, Range 36 East, Lea County, New Mexico in the WC-025 G-09

\$173615C;UPPER PENN; (98333). The spacing unit is currently dedicated to the following horizontal well: the VINDICATOR CANYON STATE UNIT COM #404H (API # 30-025-51020);

The 320-acre spacing unit comprised of the E/2 W/2 of Section 21 and the E/2 W/2 of Section 28, Township 17 South, Range 36 East, Lea

County, New Mexico in the WC-025 G-09 S173615C;UPPER PENN;

(98333). The spacing unit is currently dedicated to the following horizontal well: the VINDICATOR CANYON STATE UNIT #317H

(API # 30-025-51285);

The 320-acre spacing unit comprised of the W/2 W/2 of Section 21 and the W/2 W/2 of Section 28, Township 17 South, Range 36 East, Lea
 County, New Mexico in the WC-025 G-09 S173615C;UPPER PENN; (98333). The spacing unit is currently dedicated to the following horizontal well: the VINDICATOR CANYON STATE UNIT #318H
 (API # 30-025-51286);