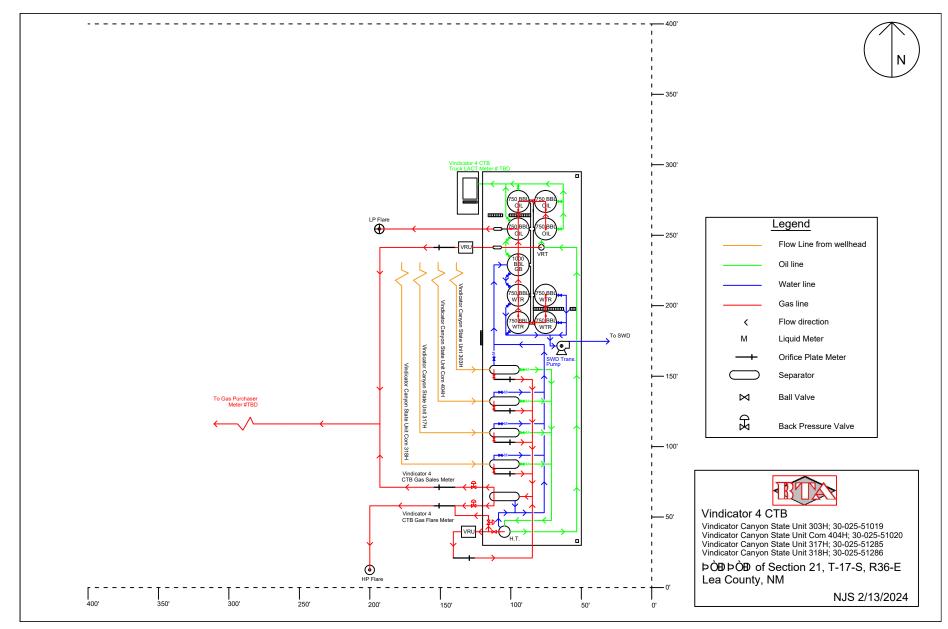

To Whom This May Concern,

BTA Oil Producers, LLC, OGRID No. 260297, requests to commingle and for off-lease measurement of current oil and gas production from four (4) distinct wells located on the Lands and future production from the Lands as described herein. The wells will be metered through individual liquid coriolis flow meters for oil and orifice meters for gas. The gas commingling will occur after individual measurement at each well. Gas exiting each well test flows into one gathering line, as depicted on **Exhibit 1**, the gas gathering line. Each well on the Lands will have its own test separator with a coriolis flow meter for oil and orifice meter for gas manufactured and assembled in accordance with the American Gas Association (AGA) specifications. All primary and secondary Electronic Flow Measurement (EFM) equipment is tested and calibrated by a reputable third-party measurement company in accordance with industry specifications.

Gas samples are obtained at the time of the meter testing and calibration and the composition and heating value are determined by a laboratory in accordance with the American Petroleum Institute (API) specifications to ensure accurate volume and energy (MMBTU) determinations.

The flow stream from each wellhead is demonstrated in the Process Flow Diagram (PFD) attached as **Exhibit 1** hereto. The PFD shows that the water, oil and gas leave the wellbore and flow into a wellhead test separator which separates each stream. The oil is measured via the coriolis flow meter on each individual well and is calibrated periodically by a third-party measurement company for accuracy. After the oil is individually metered by coriolis flow meters at each well it can be comingled into a heater treater then into the stock tanks or, each well can be isolated into its own individual tank for testing purposes. The gas is measured on a volume and MMBTU basis by an orifice meter on each individual well and supporting EFM equipment in accordance with API Chapter 21.1. The gas is then sent into a gathering line were it is commingled with each of the other well's metered gas. The gathering line is then metered by another orifice meter at the tank battery check meter to show the total volume of gas leave g the tank battery. The tank battery meter

is tested and calibrated in accordance with industry specifications and volume and energy and determined on an hourly, daily and monthly basis. Once the gas exits the final tank battery sales check it travels directly into a third-party sales connect meter. The third-party gas gatherer has its own meter that measures the gas for custody transfer and that meter is also calibrated periodically to ensure measurement accuracy.

In conclusion, all the oil and gas produced on the Lands is and will be metered separately at each wellhead and allocated using accurate measurement equipment according to API specifications.

If you have any questions or concerns for BTA, please call or write me at 432-682-3753 or <a href="mailto:shajar@btaoil.com">shajar@btaoil.com</a>. Mail to be directed to BTA Oil Producers, LLC., 104 South Pecos, Midland, Texas 79701 ATTN: Sammy Hajar.