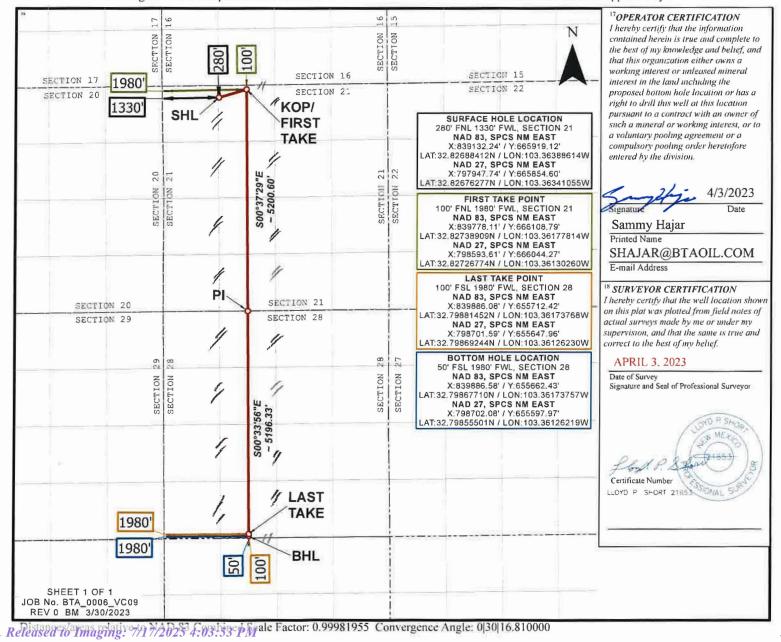

#### **Unit Descriptions:**

The 320-acre spacing unit comprised of the E/2 SE/4 of Section 21 and the E/2 E/2 of Section 28, and the E/2 NE/4 of Section 33, Township 17 South, Range 36 East, Lea County, New Mexico in the WC-025 G-09 S173615C;UPPER PENN; (98333). The spacing unit is currently dedicated to the following horizontal well:the VINDICATOR CANYON STATE UNIT #303H (API # 30-025-51019);

The 320-acre spacing unit comprised of the W/2 NE/4 of Section 21 and the W/2 E/2 of Section 16, and the W/2 SE/4 of Section 9, Township 17

South, Range 36 East, Lea County, New Mexico in the WC-025 G-09

\$173615C;UPPER PENN; (98333). The spacing unit is currently dedicated to the following horizontal well: the VINDICATOR CANYON STATE UNIT COM #404H (API # 30-025-51020);

The 320-acre spacing unit comprised of the E/2 W/2 of Section 21 and the E/2 W/2 of Section 28, Township 17 South, Range 36 East, Lea