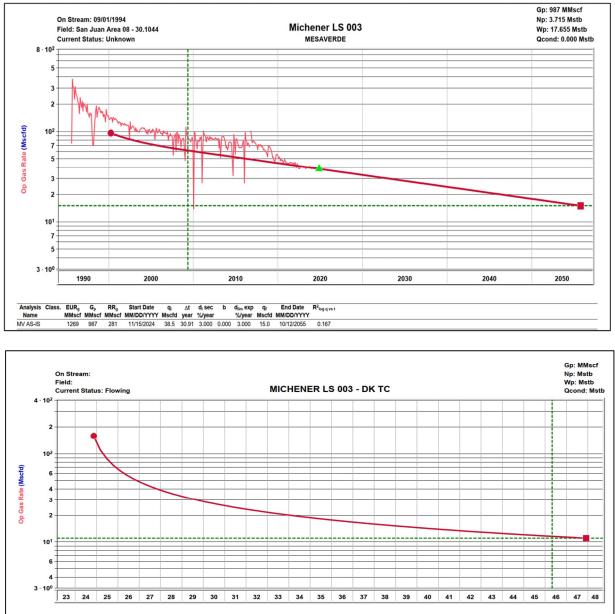

# Michener LS 3 Production Allocation Method - Subtraction

# **Gas Allocation:**

Production for the downhole commingle will be allocated using the subtraction method in agreement with local agencies. The base formation is the **Mesaverde** and the added formation to be commingled is the **Dakota**. The subtraction method applies an average monthly production forecast to the base formation using historic production. All production from this well exceeding the forecast will be allocated to the new formation.

After 3 years production will stabilize. A production average will be gathered during the 4<sup>th</sup> year and will be utilized to create a fixed percentage based allocation.

 Analysis Class.
 EUR<sub>0</sub>
 G<sub>ρ</sub>
 RR<sub>g</sub>
 Start Date
 q<sub>i</sub>
 Δt
 d<sub>isn</sub> exp
 d<sub>isn</sub> exp
 q<sub>i</sub>
 End Date
 R<sup>2</sup><sub>log q vs t</sub>

 Name
 MMscf
 Mscf
 Ms

### **Oil Allocation:**

Oil production will be allocated based on average formation yields from offset wells and will be a fixed rate for 4 years. After 4 years oil will be reevaluated and adjust as needed based on average formation yields and new fixed gas allocation.