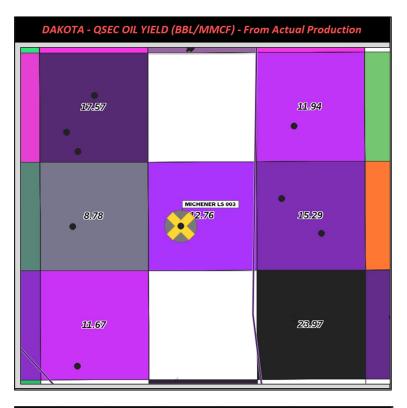

### **Oil Allocation:**

Oil production will be allocated based on average formation yields from offset wells and will be a fixed rate for 4 years. After 4 years oil will be reevaluated and adjust as needed based on average formation yields and new fixed gas allocation.

| Formation | Yield (bbl/MM) | Remaining Reserves (MMcf) | % Oil Allocation |
|-----------|----------------|---------------------------|------------------|
| DK        | 12.76          | 207                       | 48%              |
| MV        | 7.1            | 396                       | 52%              |