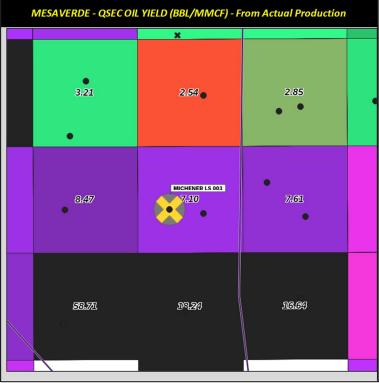

### **Oil Allocation:**

Oil production will be allocated based on average formation yields from offset wells and will be a fixed rate for 4 years. After 4 years oil will be reevaluated and adjust as needed based on average formation yields and new fixed gas allocation.

| Formation | Yield (bbl/MM) | Remaining Reserves (MMcf) | % Oil Allocation |
|-----------|----------------|---------------------------|------------------|
| DK        | 12.76          | 207                       | 48%              |
| MV        | 7.1            | 396                       | 52%              |