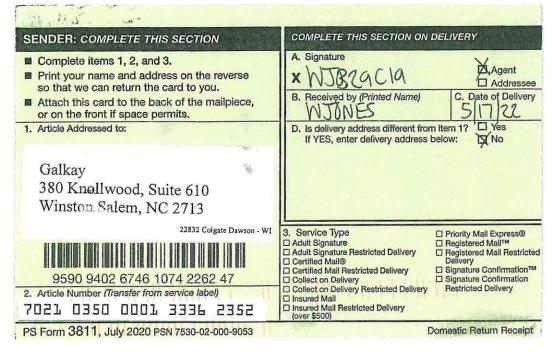

8. **Exhibit A-4** is a sample well proposal letter that I sent to the interest owners.

9. In my opinion, Colgate has made a good-faith effort to reach voluntary joinder as indicated by the chronology of contact described in **Exhibit A-5**.