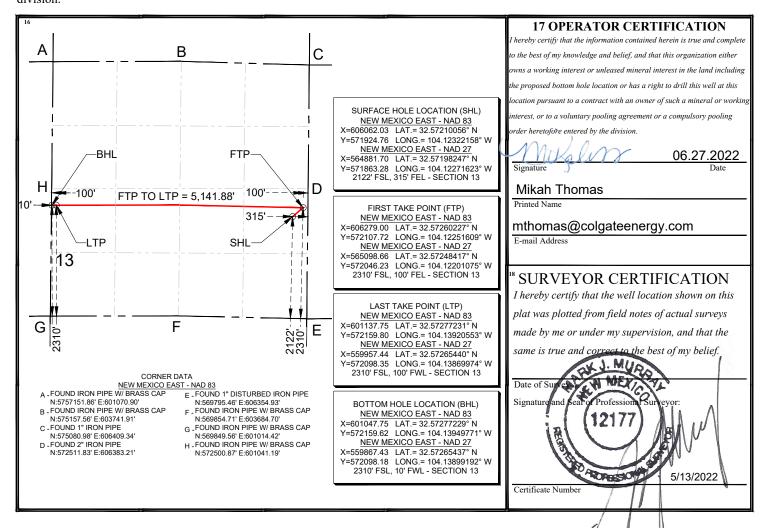

#### SELF-AFFIRMED STATEMENT OF DAVID DAGIAN

- 1. I am a geologist at Colgate Operating, LLC ("Colgate") and am over 18 years of age. I have personal knowledge of the matters addressed herein am competent to provide this Self-Affirmed Statement. I have previously testified before the New Mexico Oil Conservation Division ("Division"), and my credentials as an expert in petroleum geology matters were accepted and made a matter of record.
  - 2. I am familiar with the geological matters that pertain to the above-referenced case.
- 3. **Exhibit B-1** is a regional locator map that identifies the Wombat project area, in proximity to the Capitan Reef within the Delaware Basin, for the Bone Spring horizontal spacing units that are the subject of these applications.
- 4. **Exhibit B-2** is a cross section location map for the proposed horizontal spacing unit ("Unit") within the Bone Spring formation. The approximate wellbore path for the proposed Wombat 13 Fed Com 133H well ("Well") is represented by dashed lines. Existing producing wells in the targeted interval are represented by solid lines. This map identifies the cross-section running from A-A' with the cross-section wells name and a black line in proximity to the proposed well.
- 5. **Exhibit B-3** is a Third Bone Spring (TBSG) Structure map on the top of the Third Bone Spring formation in TVD subsea with a contour interval of 50 ft. The map identified the approximate wellbore path for the Wombat 13 Fed Com 133H proposed Well with a red dashed

Colgate Operating, LLC Case No. 23093 Exhibit B Released to Imaging: 11/1/2022 5:03:36 PM

line. It also identifies the location of the cross-section running from A-A' in proximity to the proposed well. The data points are indicated by red triangles. The map demonstrates the formation is gently dipping to the east-southeast in this area. I do not observe any faulting, pinch-outs, or geologic impediments to developing the targeted intervals with horizontal wells.