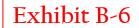

- 6. **Exhibit B-4** identifies three wells penetrating the targeted interval I used to construct a structural cross-section from A to A'. The structural cross section from west to east shows the regional dip to the East-Southeast for the Third Bone Spring Well. I used these well logs because they penetrate the targeted interval, are of good quality, and are representative of the geology in the area. The target zones for the proposed Well is the Third Bone Spring formation, which is consistent across the units. The approximate well-path for the proposed Well is indicated by dashed lines to be drilled from east to west across the units.
- 7. **Exhibit B-5** is a stratigraphic cross-section from A to A' using the representative wells identified on **Exhibit B-4**. It contains gamma ray, resistivity, and porosity logs. The cross section is oriented from west to east and is hung on the top of the Wolfcamp formation. The proposed landing zone for the Well is labeled on the exhibit. The approximate well-path for the proposed well is indicated by dashed lines to be drilled from east to west across the units. This cross-section demonstrates the target interval is continuous across the Unit.
- 8. **Exhibit B-6** is a gun barrel diagram that shows the Wombat 13 Fed Com 133H well in the Third Bone Spring formation.
- 9. In my opinion, a laydown orientation for the Well is appropriate to properly develop the subject acreage because of consistent rock properties throughout the Unit and is the preferred fracture orientation in this portion of the trend.