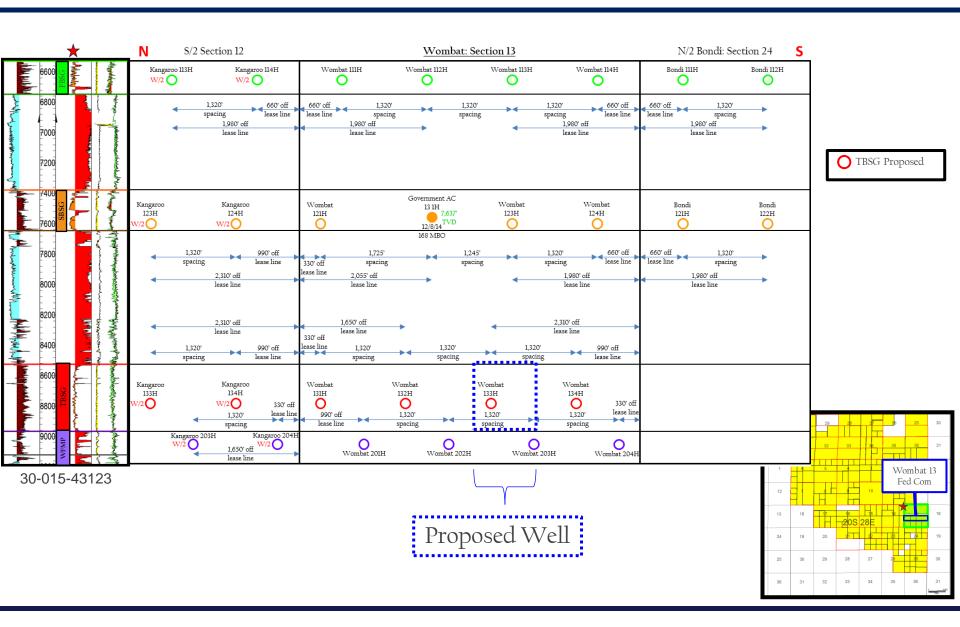

- 6. **Exhibit B-4** identifies three wells penetrating the targeted interval I used to construct a structural cross-section from A to A'. The structural cross section from west to east shows the regional dip to the East-Southeast for the Third Bone Spring Well. I used these well logs because they penetrate the targeted interval, are of good quality, and are representative of the geology in the area. The target zones for the proposed Well is the Third Bone Spring formation, which is consistent across the units. The approximate well-path for the proposed Well is indicated by dashed lines to be drilled from east to west across the units.
- 7. **Exhibit B-5** is a stratigraphic cross-section from A to A' using the representative wells identified on **Exhibit B-4**. It contains gamma ray, resistivity, and porosity logs. The cross section is oriented from west to east and is hung on the top of the Wolfcamp formation. The proposed landing zone for the Well is labeled on the exhibit. The approximate well-path for the proposed well is indicated by dashed lines to be drilled from east to west across the units. This cross-section demonstrates the target interval is continuous across the Unit.
- 8. **Exhibit B-6** is a gun barrel diagram that shows the Wombat 13 Fed Com 133H well in the Third Bone Spring formation.
- 9. In my opinion, a laydown orientation for the Well is appropriate to properly develop the subject acreage because of consistent rock properties throughout the Unit and is the preferred fracture orientation in this portion of the trend.