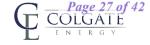

- 6. **Exhibit B-4** identifies three wells penetrating the targeted interval I used to construct a structural cross-section from A to A'. The structural cross section from west to east shows the regional dip to the East-Southeast for the Third Bone Spring Well. I used these well logs because they penetrate the targeted interval, are of good quality, and are representative of the geology in the area. The target zones for the proposed Well is the Third Bone Spring formation, which is consistent across the units. The approximate well-path for the proposed Well is indicated by dashed lines to be drilled from east to west across the units.
- 7. **Exhibit B-5** is a stratigraphic cross-section from A to A' using the representative wells identified on **Exhibit B-4**. It contains gamma ray, resistivity, and porosity logs. The cross section is oriented from west to east and is hung on the top of the Wolfcamp formation. The proposed landing zone for the Well is labeled on the exhibit. The approximate well-path for the proposed well is indicated by dashed lines to be drilled from east to west across the units. This cross-section demonstrates the target interval is continuous across the Unit.
- 8. **Exhibit B-6** is a gun barrel diagram that shows the Wombat 13 Fed Com 133H well in the Third Bone Spring formation.
- 9. In my opinion, a laydown orientation for the Well is appropriate to properly develop the subject acreage because of consistent rock properties throughout the Unit and is the preferred fracture orientation in this portion of the trend.

10. Based on my geologic study of the area, the targeted interval underlying the Unit is suitable for development by horizontal wells and the tracts comprising the Unit will contribute more or less equally to the production of the Well.