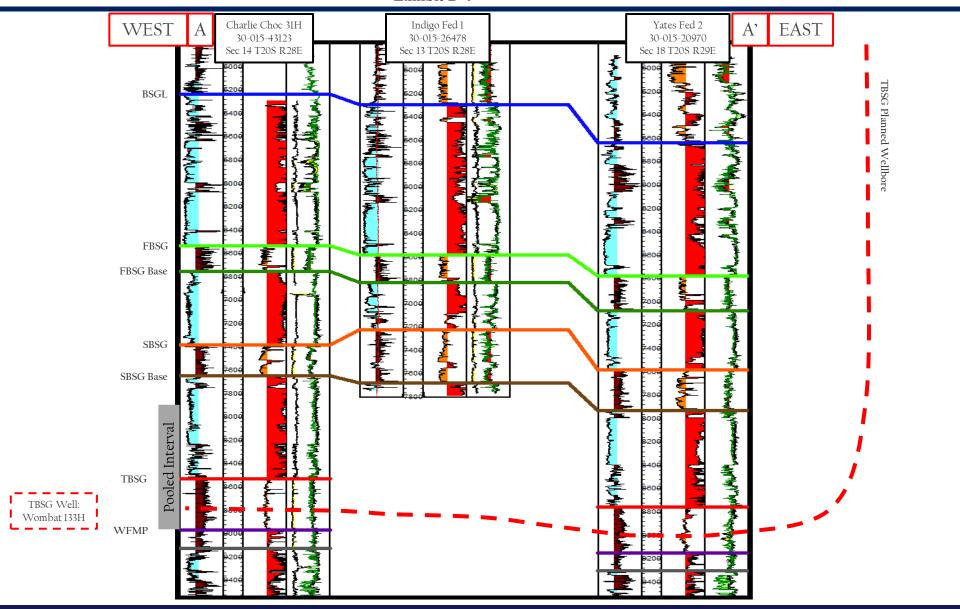

- 6. **Exhibit B-4** identifies three wells penetrating the targeted interval I used to construct a structural cross-section from A to A'. The structural cross section from west to east shows the regional dip to the East-Southeast for the Third Bone Spring Well. I used these well logs because they penetrate the targeted interval, are of good quality, and are representative of the geology in the area. The target zones for the proposed Well is the Third Bone Spring formation, which is consistent across the units. The approximate well-path for the proposed Well is indicated by dashed lines to be drilled from east to west across the units.
- 7. **Exhibit B-5** is a stratigraphic cross-section from A to A' using the representative wells identified on **Exhibit B-4**. It contains gamma ray, resistivity, and porosity logs. The cross section is oriented from west to east and is hung on the top of the Wolfcamp formation. The proposed landing zone for the Well is labeled on the exhibit. The approximate well-path for the proposed well is indicated by dashed lines to be drilled from east to west across the units. This cross-section demonstrates the target interval is continuous across the Unit.
- 8. **Exhibit B-6** is a gun barrel diagram that shows the Wombat 13 Fed Com 133H well in the Third Bone Spring formation.
- 9. In my opinion, a laydown orientation for the Well is appropriate to properly develop the subject acreage because of consistent rock properties throughout the Unit and is the preferred fracture orientation in this portion of the trend.

10. Based on my geologic study of the area, the targeted interval underlying the Unit is suitable for development by horizontal wells and the tracts comprising the Unit will contribute more or less equally to the production of the Well.