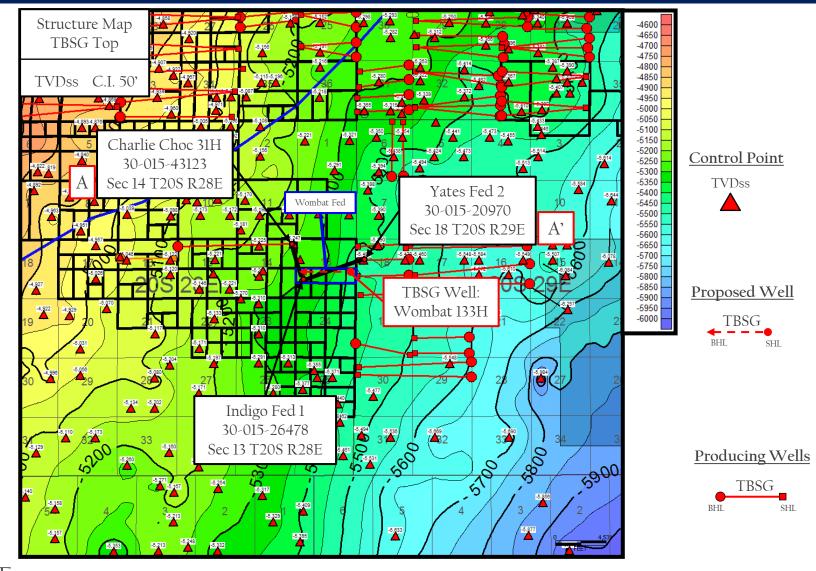

#### SELF-AFFIRMED STATEMENT OF DAVID DAGIAN

- 1. I am a geologist at Colgate Operating, LLC ("Colgate") and am over 18 years of age. I have personal knowledge of the matters addressed herein am competent to provide this Self-Affirmed Statement. I have previously testified before the New Mexico Oil Conservation Division ("Division"), and my credentials as an expert in petroleum geology matters were accepted and made a matter of record.
  - 2. I am familiar with the geological matters that pertain to the above-referenced case.
- 3. **Exhibit B-1** is a regional locator map that identifies the Wombat project area, in proximity to the Capitan Reef within the Delaware Basin, for the Bone Spring horizontal spacing units that are the subject of these applications.
- 4. **Exhibit B-2** is a cross section location map for the proposed horizontal spacing unit ("Unit") within the Bone Spring formation. The approximate wellbore path for the proposed Wombat 13 Fed Com 133H well ("Well") is represented by dashed lines. Existing producing wells in the targeted interval are represented by solid lines. This map identifies the cross-section running from A-A' with the cross-section wells name and a black line in proximity to the proposed well.
- 5. **Exhibit B-3** is a Third Bone Spring (TBSG) Structure map on the top of the Third Bone Spring formation in TVD subsea with a contour interval of 50 ft. The map identified the approximate wellbore path for the Wombat 13 Fed Com 133H proposed Well with a red dashed

Colgate Operating, LLC Case No. 23093 Exhibit B Released to Imaging: 11/1/2022 5:03:36 PM

line. It also identifies the location of the cross-section running from A-A' in proximity to the proposed well. The data points are indicated by red triangles. The map demonstrates the formation is gently dipping to the east-southeast in this area. I do not observe any faulting, pinch-outs, or geologic impediments to developing the targeted intervals with horizontal wells.