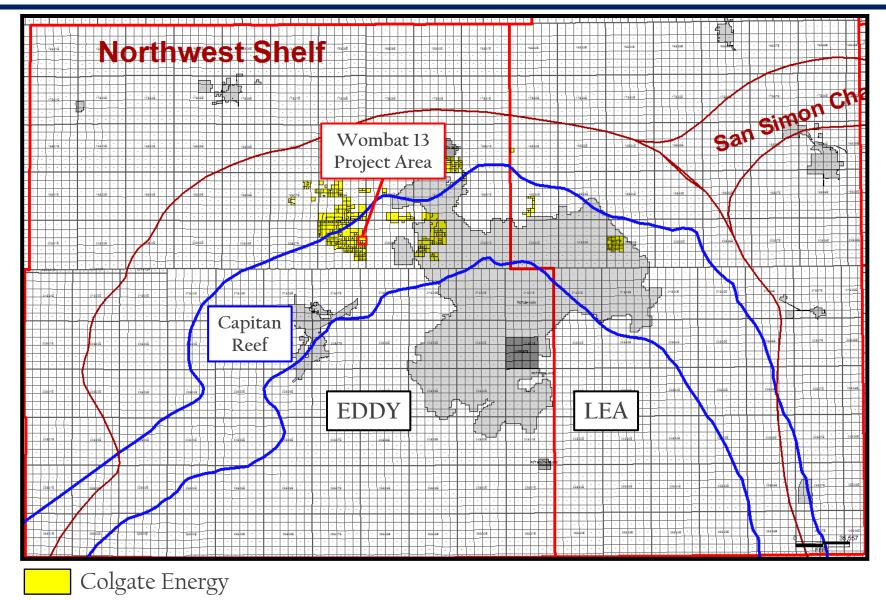

#### SELF-AFFIRMED STATEMENT OF DAVID DAGIAN

- 1. I am a geologist at Colgate Operating, LLC ("Colgate") and am over 18 years of age. I have personal knowledge of the matters addressed herein am competent to provide this Self-Affirmed Statement. I have previously testified before the New Mexico Oil Conservation Division ("Division"), and my credentials as an expert in petroleum geology matters were accepted and made a matter of record.
  - 2. I am familiar with the geological matters that pertain to the above-referenced case.
- 3. **Exhibit B-1** is a regional locator map that identifies the Wombat project area, in proximity to the Capitan Reef within the Delaware Basin, for the Bone Spring horizontal spacing units that are the subject of these applications.
- 4. **Exhibit B-2** is a cross section location map for the proposed horizontal spacing unit ("Unit") within the Bone Spring formation. The approximate wellbore path for the proposed Wombat 13 Fed Com 133H well ("Well") is represented by dashed lines. Existing producing wells in the targeted interval are represented by solid lines. This map identifies the cross-section running from A-A' with the cross-section wells name and a black line in proximity to the proposed well.
- 5. **Exhibit B-3** is a Third Bone Spring (TBSG) Structure map on the top of the Third Bone Spring formation in TVD subsea with a contour interval of 50 ft. The map identified the approximate wellbore path for the Wombat 13 Fed Com 133H proposed Well with a red dashed