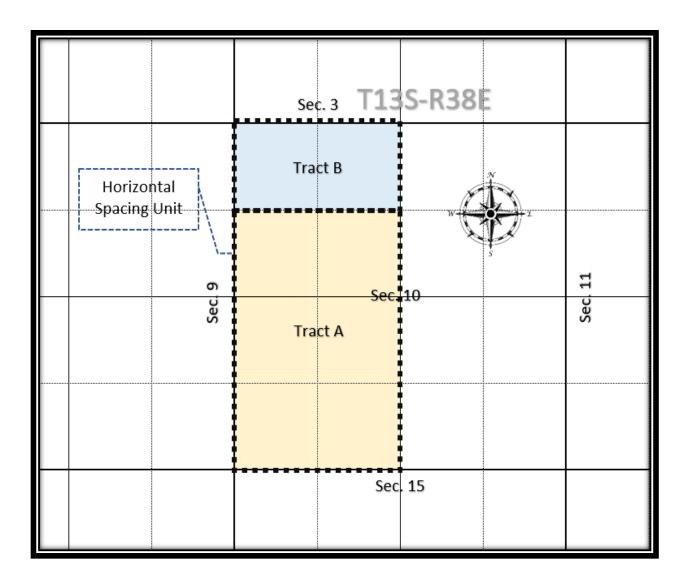

# **EXHIBIT A-3**

Lawyer Up Fee W/2 of Section 10, T13S-R38E, N.M.P.M Lea Co., NM

Steward Energy II, LLC Case No. 23413 Amended Exhibit A-3

## Tract A - (W/2, SAVE & EXCEPT the N/2 of the NW/4 of Section 10, T13S-R38E, being 240.00 Acres)

WI

Steward Energy II, LLC

100.000000%

#### Tract B - (N/2 of the NW/4 of Section 10, T13S-R38E, being 80.00 Acres)

Steward Energy II, LLC WI 95.833332%