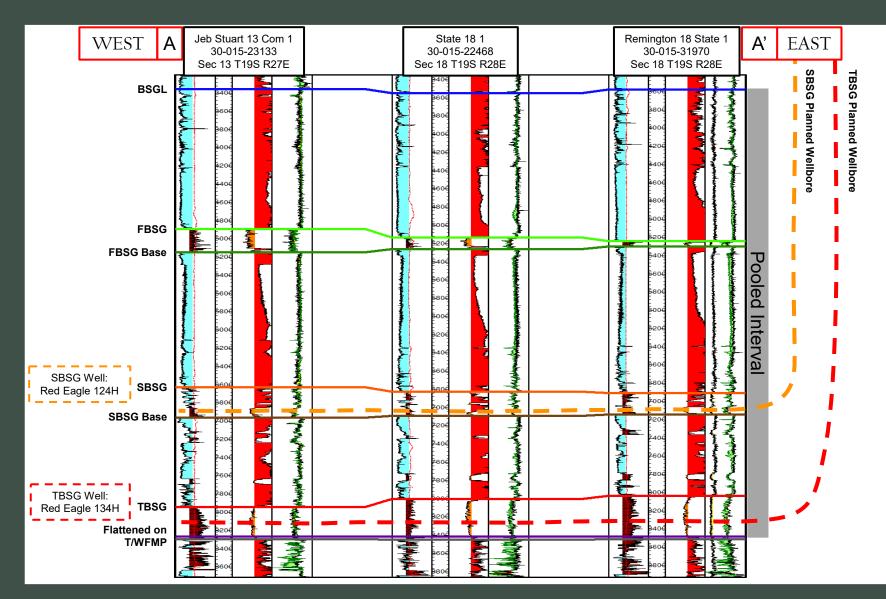

to my

signature below.

10.

04/14/2023

## Permian Resources Operating, LEC 25 of 101 Case No. 23434 Exhibit B-1

## Regional Locator Map Red Eagle 18 State Com



## Permian Resources Operating, Page 26 of 101 Exhibit B-2

## **Cross-Section Locator Map** Red Eagle 18 State Com 124H, 134H



## **Proposed Wells**



## **Producing Wells**



Permian Resources



## Permian Resources Operating, Page 27 of 101 Exhibit B-3

## Second Bone Spring – Structure Map Red Eagle 18 State Com 124H



Permian Resources

## Permian Resources Operating, Page 28 of 101 Exhibit B-4

## Third Bone Spring – Structure Map Red Eagle 18 State Com 134H



Permian Resources

## Structural Cross-Section A-A' Red Eagle State Com 124H, 134H





## Stratigraphic Cross-Section A-A' Red Eagle State Com 124H, 134H



## Permian Resources Operating, Case No. 23434

0

## Gun Barrel Development Plan



lease line

30-015-22468



O

2,310° off

lease line

O

1,820' off

lease line



APPLICATION OF PERMIAN RESOURCES OPERATING, LLC FOR COMPULSORY POOLING, EDDY COUNTY, NEW MEXICO.

**CASE NO. 23434** 

SELF-AFFIRMED STATEMENT OF DANA S. HARDY

1. I am attorney in fact and authorized representative of Permian Resources Operating,

LLC, the Applicant herein.

2. I am familiar with the Notice Letter attached as **Exhibit C-1** and caused the Notice

Letter, along with the Application in this case, to be sent to the parties set out in the chart attached

as Exhibit C-2.

3. Exhibit C-2 also provides the date each Notice Letter was sent and the date each

return was received.

4. Copies of the certified mail