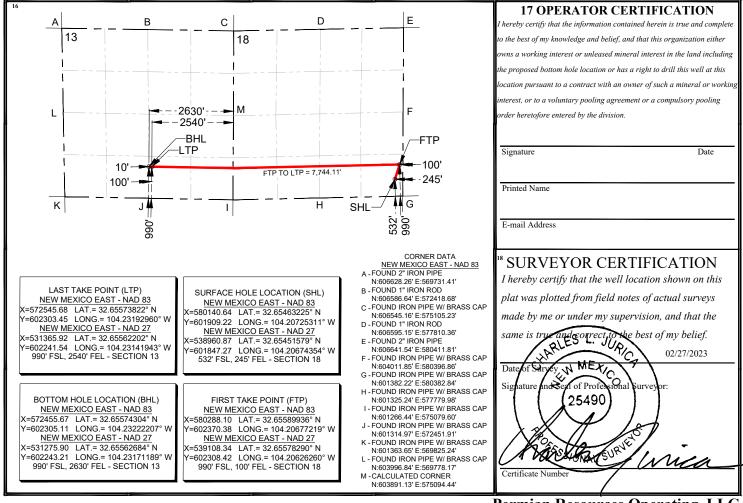

<sup>10</sup> Surface Location

| UL or lot no. | Section       | Township         | Range         | Lot Idn | Feet from the         | North/South line          | Feet from the       | East/West line         | County         |
|---------------|---------------|------------------|---------------|---------|-----------------------|---------------------------|---------------------|------------------------|----------------|
| P             | 18            | 19-S             | 28-E          |         | 532'                  | SOUTH                     | 245'                | EAST                   | EDDY           |
|               |               |                  | 11 Во         | ttom Ho | le Location I         | f Different Fro           | m Surface           |                        |                |
|               |               |                  |               |         |                       |                           |                     |                        |                |
| UL or lot no. | Section       | Township         | Range         | Lot Idn | Feet from the         | North/South line          | Feet from the       | East/West line         | County         |
| UL or lot no. | Section<br>13 | Township<br>19-S | Range<br>27-E | Lot Idn | Feet from the<br>990' | North/South line<br>SOUTH | Feet from the 2630' | East/West line<br>EAST | County<br>EDDY |

<sup>10</sup> Surface Location

| UL or lot no.     | Section      | Township     | Range         | Lot Idn   | Feet from the | North/South line | Feet from the | East/West line | County |
|-------------------|--------------|--------------|---------------|-----------|---------------|------------------|---------------|----------------|--------|
| P                 | 18           | 19-S         | 28-E          |           | 531'          | SOUTH            | 185'          | EAST           | EDDY   |
|                   |              |              | 11 Во         | ttom Ho   | le Location I | f Different Fro  | m Surface     |                |        |
| UL or lot no.     | Section      | Township     | Range         | Lot Idn   | Feet from the | North/South line | Feet from the | East/West line | County |
| О                 | 13           | 19-S         | 27-E          |           | 990'          | SOUTH            | 2630'         | EAST           | EDDY   |
| 12 Dedicated Acre | s 13 Joint o | or Infill 14 | Consolidation | Code 15 O | rder No.      |                  |               |                |        |
| 240               |              |              |               |           |               |                  |               |                |        |