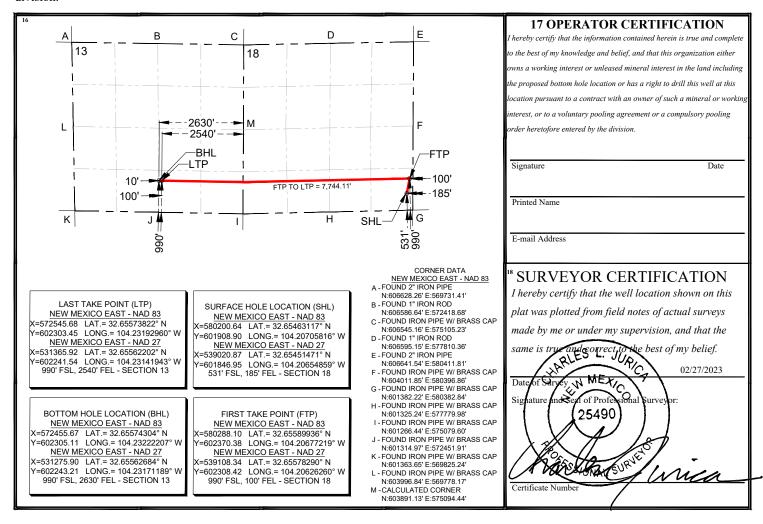

<sup>10</sup> Surface Location

| UL or lot no. | Section       | Township         | Range         | Lot Idn | Feet from the         | North/South line          | Feet from the       | East/West line         | County         |
|---------------|---------------|------------------|---------------|---------|-----------------------|---------------------------|---------------------|------------------------|----------------|
| P             | 18            | 19-S             | 28-E          |         | 532'                  | SOUTH                     | 245'                | EAST                   | EDDY           |
|               |               |                  | 11 Во         | ttom Ho | le Location I         | f Different Fro           | m Surface           |                        |                |
|               |               |                  |               |         |                       |                           |                     |                        |                |
| UL or lot no. | Section       | Township         | Range         | Lot Idn | Feet from the         | North/South line          | Feet from the       | East/West line         | County         |
| UL or lot no. | Section<br>13 | Township<br>19-S | Range<br>27-E | Lot Idn | Feet from the<br>990' | North/South line<br>SOUTH | Feet from the 2630' | East/West line<br>EAST | County<br>EDDY |

<sup>10</sup> Surface Location

| UL or lot no.     | Section      | Township     | Range         | Lot Idn   | Feet from the | North/South line | Feet from the | East/West line | County |
|-------------------|--------------|--------------|---------------|-----------|---------------|------------------|---------------|----------------|--------|
| P                 | 18           | 19-S         | 28-E          |           | 531'          | SOUTH            | 185'          | EAST           | EDDY   |
|                   |              |              | 11 Во         | ttom Ho   | le Location I | f Different Fro  | m Surface     |                |        |
| UL or lot no.     | Section      | Township     | Range         | Lot Idn   | Feet from the | North/South line | Feet from the | East/West line | County |
| О                 | 13           | 19-S         | 27-E          |           | 990'          | SOUTH            | 2630'         | EAST           | EDDY   |
| 12 Dedicated Acre | s 13 Joint o | or Infill 14 | Consolidation | Code 15 O | rder No.      |                  |               |                |        |
| 240               |              |              |               |           |               |                  |               |                |        |