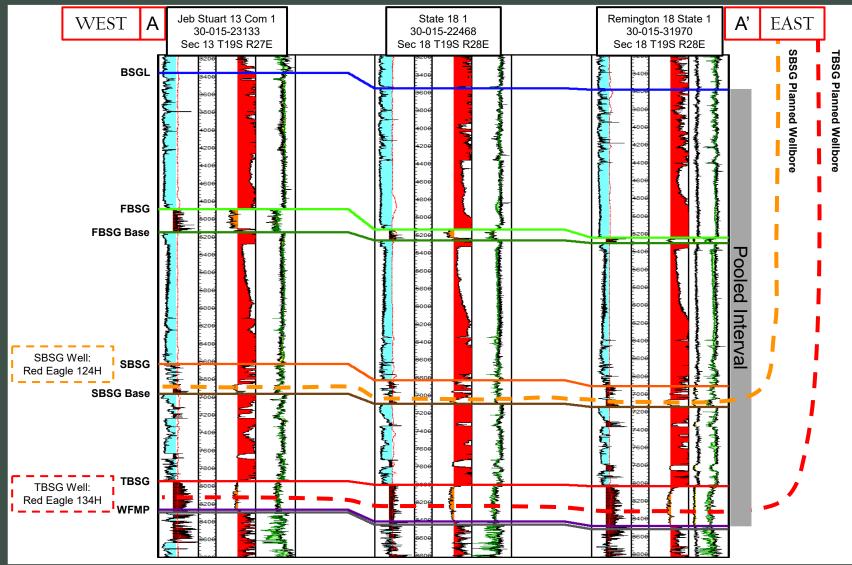

te of New Mexico. My testimony is made as of the date identified next to my

signature below.

10.

04/14/2023

## Permian Resources Operating, LEC 25 of 101 Case No. 23434 Exhibit B-1

## Regional Locator Map Red Eagle 18 State Com



## Permian Resources Operating, Page 26 of 101 Exhibit B-2

## **Cross-Section Locator Map** Red Eagle 18 State Com 124H, 134H



## **Proposed Wells**



## **Producing Wells**



Permian Resources



## Permian Resources Operating, Page 27 of 101 Exhibit B-3

## Second Bone Spring – Structure Map Red Eagle 18 State Com 124H



Permian Resources

## Permian Resources Operating, Page 28 of 101 Exhibit B-4

## Third Bone Spring – Structure Map Red Eagle 18 State Com 134H



Permian Resources

## Structural Cross-Section A-A' Red Eagle State Com 124H, 134H





## Stratigraphic Cross-Section A-A' Red Eagle State Com 124H, 134H



## Permian Resources Operating, Case No. 23434

0

## Gun Barrel Development Plan



lease line

30-015-22468



O

2,310° off

lease line

O

1,820' off

lease line



APPLICATION OF PERMIAN RESOURCES OPERATING, LLC FOR COMPULSORY POOLING, EDDY COUNTY, NEW MEXICO.

**CASE NO. 23434** 

SELF-AFFIRMED STATEMENT OF DANA S. HARDY

1. I am attorney in fact and authorized representative of Permian Resources Operating,

LLC, the Applicant herein.

2. I am familiar with the Notice Letter attached as **Exhibit C-1** and caused the Notice

Letter, along with the Application in this case, to be sent to the parties set out in the chart attached

as Exhibit C-2.

3. Exhibit C-2 also provides the date each Notice Letter was sent an