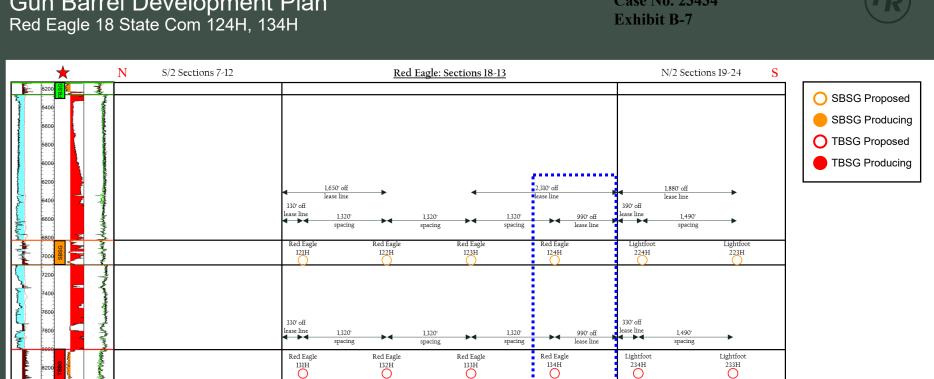

01 Case No. 23434 Exhibit B-1

## Regional Locator Map Red Eagle 18 State Com



## Permian Resources Operating, Page 26 of 101 Exhibit B-2

## **Cross-Section Locator Map** Red Eagle 18 State Com 124H, 134H



## **Proposed Wells**



## **Producing Wells**



Permian Resources



## Permian Resources Operating, Page 27 of 101 Exhibit B-3

## Second Bone Spring – Structure Map Red Eagle 18 State Com 124H



Permian Resources

## Permian Resources Operating, Page 28 of 101 Exhibit B-4

## Third Bone Spring – Structure Map Red Eagle 18 State Com 134H



Permian Resources

## Structural Cross-Section A-A' Red Eagle State Com 124H, 134H





## Stratigraphic Cross-Section A-A' Red Eagle State Com 124H, 134H



## Permian Resources Operating, Case No. 23434

0

## Gun Barrel Development Plan



lease line

30-015-22468



O

2,310° off

lease line

O

1,820' off

lease line



APPLICATION OF PERMIAN RESOURCES OPERATING, LLC FOR COMPULSORY POOLING, EDDY COUNTY, NEW MEXICO.

**CASE NO. 23434** 

SELF-AFFIRMED STATEMENT OF DANA S. HARDY

1. I am attorney in fact and authorized representative of Permian Resources Operating,

LLC, the Applicant herein.

2. I am familiar with the Notice Letter attached as **Exhibit C-1** and caused the Notice

Letter, along with the Application in this case, to be sent to the parties set out in the chart attached

as Exhibit C-2.

3. Exhibit C-2 also provides the date each Notice Letter was sent and the date each

return was received.

4. Copies of the certified mail green cards and white slips are attached as **Exhibit C**-

3 as supporting document