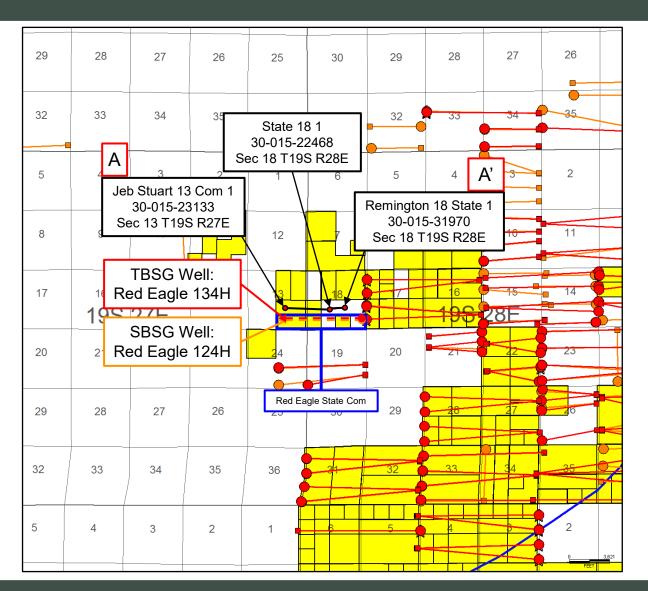

## SELF-AFFIRMED STATEMENT OF MARK HAJDIK

- 1. I am a Senior Landman with Permian Resources Operating, LLC ("Permian Resources") and am over 18 years of age. I have personal knowledge of the matters addressed herein and am competent to provide this Self-Affirmed Statement. I have previously testified before the New Mexico Oil Conservation Division ("Division") and my credentials as an expert in petroleum land matters were accepted and made a matter of record.
- 2. I am familiar with the land matters involved in the above-referenced case. Copies of Permian Resources' application and proposed hearing notice are attached as **Exhibit A-1**.
- 3. None of the parties proposed to be pooled in this case indicated opposition to this matter proceeding by affidavit; therefore I do not expect any opposition at hearing.
- 4. Permian Resources seeks an order pooling all uncommitted interests in the Bone Spring formation underlying a 240-acre, more or less, standard horizontal spacing unit comprised of the S/2 S/2 of Section 18, Township 19 South, Range 28 East, and the S/2 SE/4 of Section 13, Township 19 South, Range 27 East, Eddy County, New Mexico ("Unit").
- 5. The Unit will be dedicated to the following wells ("Wells") which will be completed in the WEST WINCHESTER BONE SPRING WEST Pool (Code 97569):
  - a. Red Eagle 18 State Com 124H well, to be drilled from a surface hole location in the SE/4 SE/4 (Unit P) of Section 18, Township 19 South, Range 28 East, to a

Permian Resources Operating, LLC Case No. 23434 Exhibit A Released to Imaging: 4/18/2023 4:59:58 PM

Received by OCD: 4/18/2023 4:56:58 PM

bottom hole location in the SW/4 SE/4 (Unit O) of Section 13, Township 19 South, Range 27 East; and

- b. **Red Eagle 18 State Com 134H** well, to be drilled from a surface hole location in the SE/4 SE/4 (Unit P) of Section 18, Township 19 South, Range 28 East, to a bottom hole location in the SW/4 SE/4 (Unit O) of Section 13, Township 19 South, Range 27 East.
- 6. The completed intervals of the Wells will be orthodox.
- 7. **Exhibit A-2** contains the C-102s for the Wells.
- 8. **Exhibit A-3** contains a plat identifying ownership by tract in the Unit. This exhibit also includes any applicable lease numbers, a unit recapitulation, and the interests Permian Resources seeks to pool highlighted in yellow.
- 9. Permian Resources has conducted a diligent search of all county public records, including phone directories and computer databases, secretary of state websites, as well as internet searches using the IDIcore subscription service, to locate the interest owners it seeks to pool.
- 10. **Exhibit A-4** contains a sample well proposal letter and AFEs sent to working interest owners for the Wells. The estimated costs reflected on the AFEs are fair and reasonable and comparable to the cost of other wells of similar depth and length drilled in the subject formation in the area.
- 11. In my opinion, Permian Resources made a good-faith effort to reach voluntary joinder of uncommitted interests in the Wells as indicated by the chronology of contact described in **Exhibit A-5**.
- 12. Permian Resources requests overhead and administrative rates of \$8,000 per month while the Wells are being drilled and \$800 per month while the Wells are producing. These rates