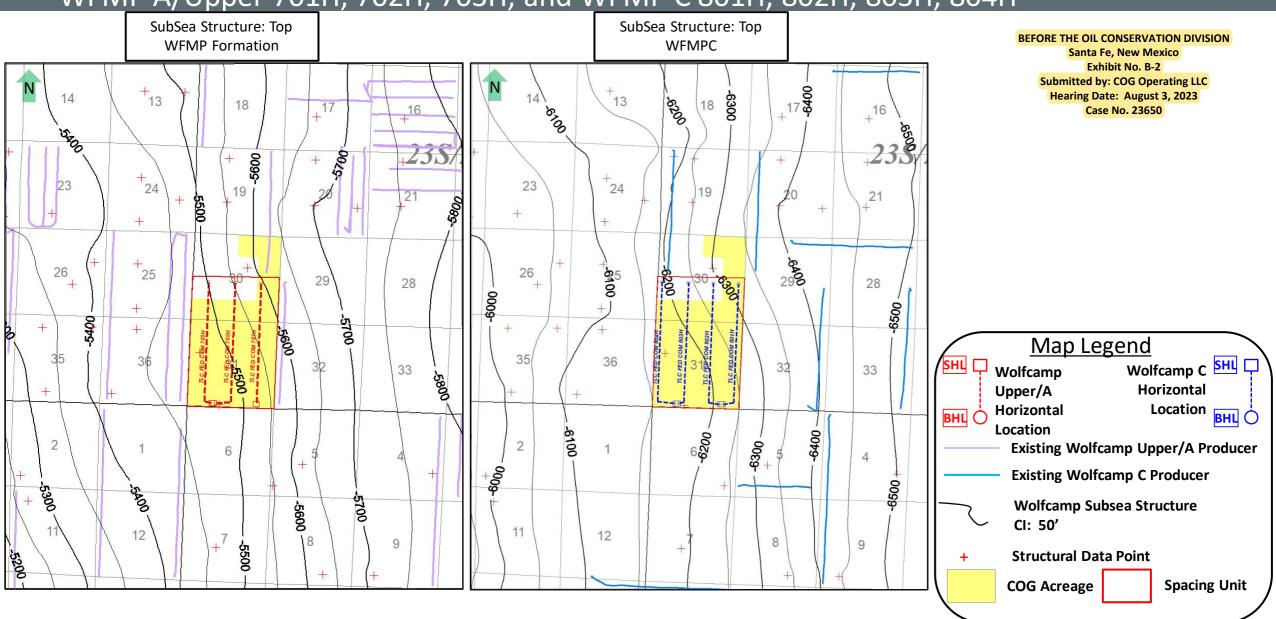

AFEs are consistent with what other operators have incurred for drilling similar horizontal wells in the area in this formation.

- 8. COG requests that the overhead and administrative costs for drilling and producing the proposed wells be set at \$8,000 per month while drilling and \$800 per month while producing. These costs are consistent with what other operators are charging in this area for similar wells.
- 9. **COG Exhibit A-4** contains a chronology of contacts with the uncommitted interest owners COG seeks to pool. All these interest owners have been located and COG has made good faith efforts to reach a voluntary agreement with each of these uncommitted owners.
- 10. Mewbourne has filed a competing application under <u>Case No. 23173</u> that seeks to combine COG's acreage in the S2 of irregular Section 31 with the S2 of adjacent Section 36, Township 23 South, Range 26 East for Mewbourne's proposed 2-mile "Charlie" wells.
- 11. As reflected on Exhibit A-2, COG owns 100% of the S2 equivalent of irregular Section 31 where the competing horizontal well spacing units overlap.
- 12. Division records reflect that Mewbourne has commenced development of the Wolfcamp formation under its acreage in adjacent Section 36 with its "Ghostrider" <u>standup</u> wells extending from drill cites located in the N2N2 of Section 25 south into Section 36, Township 23 South, Range 26 East. *See* **COG Exhibit B-1** (depicting the Ghostrider 25/36 WODM Federal Com 2H (30-015-44302), Ghostrider 25/36 WOAP Federal Com 1H (30-015-44481), Ghostrider 25/36 WOAP Federal Com 2H (30-015-44461) wells).
- 13. According to the draft Form C-102's filed by Mewbourne in Case 23173, Mewbourne apparently contemplates the development of new drilling sites in the W2SW4 of