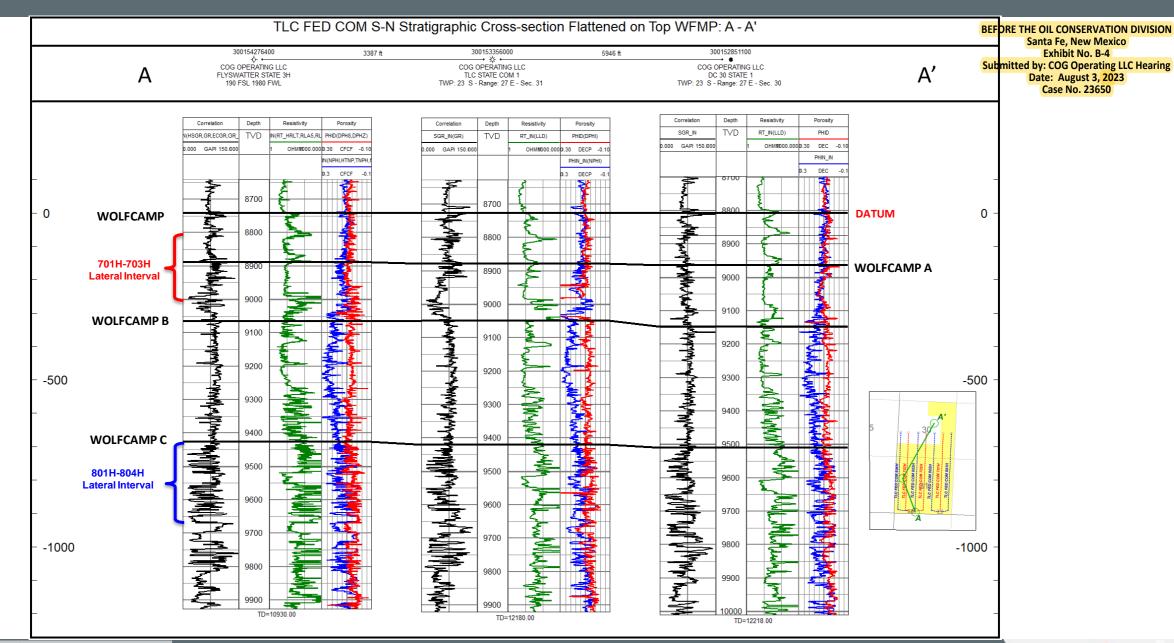

3. In Case No. 23650, COG seeks an order (a) pooling all uncommitted interests

in the Wolfcamp formation underlying a standard 947-acre, more or less, horizontal well

spacing unit comprised of the S2 equivalent of irregular Section 30 and all of irregular

Section 31, Township 23 South, Range 27 East, NMPM, Eddy County, New Mexico.

COG intends to initially dedicate this standard spacing unit the following proposed wells:

• TLC 30 Fed Com 701H and 801H wells, both to be horizontally drilled

from a surface location in the SE4SE4 (Unit P) of Section 31 to bottom hole

locations in the NE4SE4 (Unit I) of Section 30;

BEFORE THE OIL CONSERVATION DIVISION Santa Fe, New Mexico Exhibit No. A

- TLC 30 Fed Com 802H well, to be horizontally drilled from a surface location in the SE4SE4 (Unit P) of Section 31 to bottom hole location in the NW4SE4 (Unit J) of Section 30;
- TLC 30 Fed Com 702H and 803H wells, both to be horizontally drilled from a surface location in the SE4SW4 (Unit N) of Section 31 to bottom hole locations in the NE4SW4 (Unit K) of Section 30; and
- TLC 30 Fed Com 703H and 804H wells, both to be horizontally drilled from a surface location in the SE4SW4 (Unit N) of Section 31 to bottom hole locations in the NW4SW4 equivalent (Lot 3) of Section 30.

The completed interval of the TLC 30 Fed Com 702H well is expected to remain within 330 feet of the offsetting quarter sections or equivalent tracts to include them in a standard horizontal well spacing unit for the Purple Sage Wolfcamp (Gas) Pool.