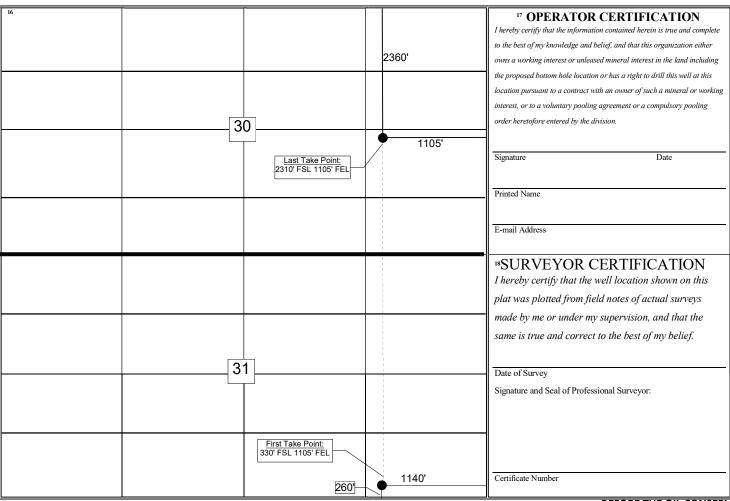

#### WELL LOCATION AND ACREAGE DEDICATION PLAT

| 1                              | API Number    | r          |                            | <sup>2</sup> Pool Code      | :                                      |                  | <sup>3</sup> Pool Nar | ne            |                        |
|--------------------------------|---------------|------------|----------------------------|-----------------------------|----------------------------------------|------------------|-----------------------|---------------|------------------------|
| 30                             | 0-015-        |            |                            | 98220                       |                                        |                  | Purple Sage;          | Wolfcamp      |                        |
| <sup>4</sup> Property          | Code          |            | •                          |                             | <sup>5</sup> Property I<br>TLC 30 Fede |                  |                       |               | Well Number<br>702H    |
| <sup>7</sup> OGRID             | No.           |            |                            |                             | 8 Operator 1                           | Name             |                       |               | <sup>9</sup> Elevation |
| 22913                          | 37            |            | COG Operating LLC 3245'    |                             |                                        |                  |                       |               | 3245'                  |
| <sup>10</sup> Surface Location |               |            |                            |                             |                                        |                  |                       |               |                        |
| UL or lot no.                  | Section       | Township   | Range                      | Lot Idn                     | Feet from the                          | North/South line | Feet from the         | East/West lin | e County               |
| N                              | 31            | 23S        | 27E                        |                             | 240                                    | South            | 1535                  | West          | Eddy                   |
|                                | •             | •          | п Во                       | ttom Hol                    | e Location If                          | Different Fron   | n Surface             |               |                        |
| UL or lot no.                  | Section       | Township   | Range                      | Lot Idn                     | Feet from the                          | North/South line | Feet from the         | East/West lin | e County               |
| K                              | 30            | 23S        | 27E                        | 27E 2360 South 2660 West Ed |                                        |                  | Eddy                  |               |                        |
| 12 Dedicated Acre<br>947       | s 13 Joint of | r Infill 1 | <sup>4</sup> Consolidation | Code 15 Or                  | der No.                                |                  |                       |               |                        |