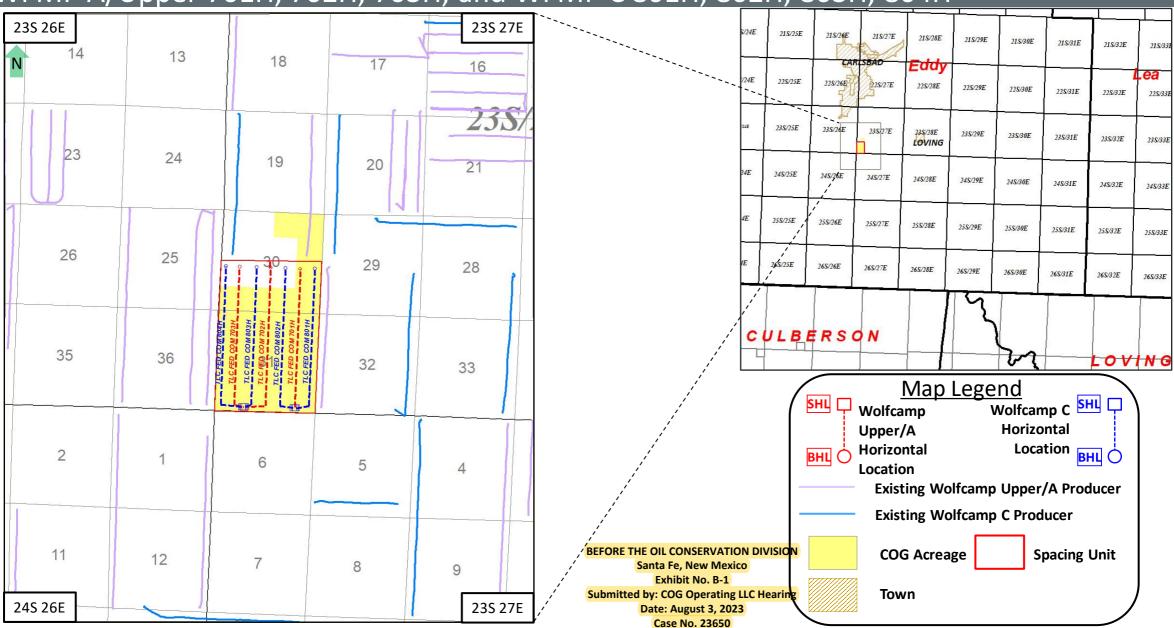

AFEs are consistent with what other operators have incurred for drilling similar horizontal wells in the area in this formation.

- 8. COG requests that the overhead and administrative costs for drilling and producing the proposed wells be set at \$8,000 per month while drilling and \$800 per month while producing. These costs are consistent with what other operators are charging in this area for similar wells.
- 9. **COG Exhibit A-4** contains a chronology of contacts with the uncommitted interest owners COG seeks to pool. All these interest owners have been located and COG has made good faith efforts to reach a voluntary agreement with each of these uncommitted owners.
- 10. Mewbourne has filed a competing application under <u>Case No. 23173</u> that seeks to combine COG's acreage in the S2 of irregular Section 31 with the S2 of adjacent Section 36, Township 23 South, Range 26 East for Mewbourne's proposed 2-mile "Charlie" wells.
- 11. As reflected on Exhibit A-2, COG owns 100% of the S2 equivalent of irregular Section 31 where the competing horizontal well spacing units overlap.
- 12. Division records reflect that Mewbourne has commenced development of the Wolfcamp formation under its acreage in adjacent Section 36 with its "Ghostrider" <u>standup</u> wells extending from drill cites located in the N2N2 of Section 25 south into Section 36, Township 23 South, Range 26 East. *See* **COG Exhibit B-1** (depicting the Ghostrider 25/36 WODM Federal Com 2H (30-015-44302), Ghostrider 25/36 WOAP Federal Com 1H (30-015-44481), Ghostrider 25/36 WOAP Federal Com 2H (30-015-44461) wells).
- 13. According to the draft Form C-102's filed by Mewbourne in Case 23173, Mewbourne apparently contemplates the development of new drilling sites in the W2SW4 of

| Tract | Lease No.       | Legal Description                      | Acres  | % of Spacing<br>Unit | Ownership                           |
|-------|-----------------|----------------------------------------|--------|----------------------|-------------------------------------|
| 1     | V0-5755-1       | Lots 1-4, E2NW, E2SW,<br>SE 31-23S-27E | 470.4  | 0.496726505          | COG/Concho - 100%                   |
| 2     | NMNM<br>0275360 | NE 31-23S-27E                          | 160    | 0.168954593          | COPC/COG/Concho -<br>100%           |
| 3     | NMNM<br>137020  | Lot 4, SESW, S2SE 30-<br>23S-27E       | 158.25 | 0.167106653          | COPC/COG/Concho -<br>75%; MOC - 25% |
| 4     | VB-1864-0       | Lot 3, NESW, NWSE 30-<br>23S-27E       | 118.35 | 0.124973601          | DVN - 100%                          |
| 5     | NMNM<br>0275360 | NESE 30-23S-27E                        | 40     | 0.042238648          | COPC/COG/Concho -<br>75%; MOC - 25% |
| TOTAL |                 |                                        | 947    | 1                    |                                     |