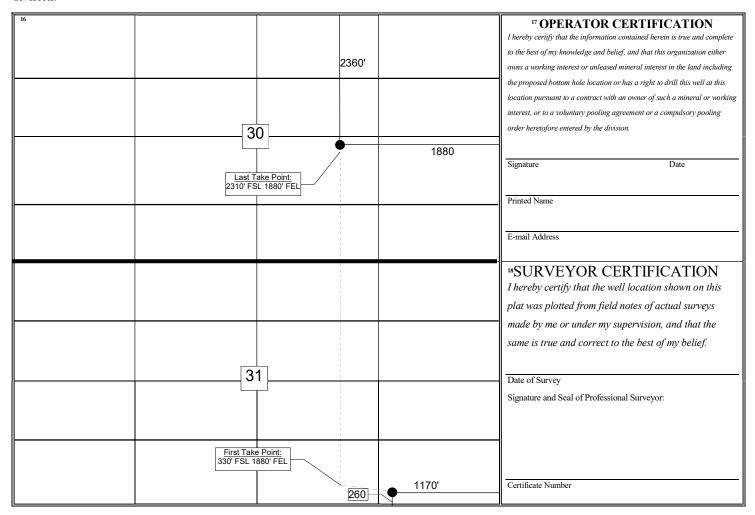

1220 S. St. Francis Dr., Santa Fe, NM 87505 Phone: (505) 476-3460 Fax: (505) 476-3462

#### State of New Mexico Energy, Minerals & Natural Resources Department OIL CONSERVATION DIVISION 1220 South St. Francis Dr. Santa Fe, NM 87505

Form C-102 Revised August 1, 2011 Submit one copy to appropriate District Office

☐ AMENDED REPORT

#### WELL LOCATION AND ACREAGE DEDICATION PLAT

| 1                       | API Number                       | r        |                  | <sup>2</sup> Pool Code <sup>3</sup> Pool Name      |                                        |                  |               |           |                                  |  |
|-------------------------|----------------------------------|----------|------------------|----------------------------------------------------|----------------------------------------|------------------|---------------|-----------|----------------------------------|--|
| 30                      | 0-015-                           |          |                  | 98220                                              |                                        |                  | Purple Sage;  | Wolfcamp  |                                  |  |
| <sup>4</sup> Property 0 | Code                             |          |                  |                                                    | <sup>5</sup> Property I<br>TLC 30 Fede |                  |               |           | <sup>6</sup> Well Number<br>802H |  |
|                         | <sup>7</sup> OGRID No.<br>229137 |          |                  | * Operator Name 'Elevation COG Operating LLC 3245' |                                        |                  |               |           |                                  |  |
|                         |                                  |          |                  |                                                    | <sup>10</sup> Surface 1                | Location         |               |           |                                  |  |
| UL or lot no.           | Section                          | Township | Range            | Lot Idn                                            | Feet from the                          | North/South line | Feet from the | East/West | line County                      |  |
| Р                       | 31                               | 23S      | 27E              |                                                    | 260                                    | South            | 1170          | East      | Eddy                             |  |
|                         | •                                | •        | <sup>11</sup> Во | ttom Hol                                           | e Location If                          | Different Fron   | n Surface     |           |                                  |  |
| UL or lot no.           | Section                          | Township | Range            | Lot Idn                                            | Feet from the                          | North/South line | Feet from the | East/West | line County                      |  |
| J                       | 30                               | 23S      | 27E              |                                                    | 2360                                   | South            | 1880          | East      | Eddy                             |  |

12 Dedicated Acres <sup>3</sup> Joint or Infill Consolidation Code Order No. 947

811 S. First St., Artesia, NM 88210 Phone: (575) 748-1283 Fax: (575) 748-9720 <u>District III</u>

1000 Rio Brazos Road, Aztec, NM 87410 Phone: (505) 334-6178 Fax: (505) 334-6170 District IV