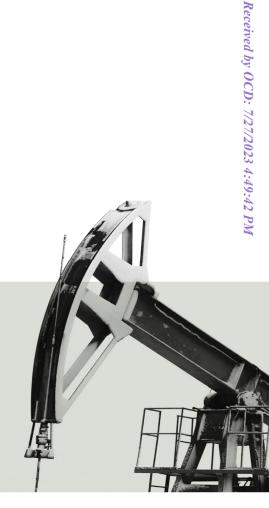

#### WELL LOCATION AND ACREAGE DEDICATION PLAT

| 1                     | API Number                                                               | r        |                         | <sup>2</sup> Pool Code |                         | <sup>3</sup> Pool Name |               |           |            |             |
|-----------------------|--------------------------------------------------------------------------|----------|-------------------------|------------------------|-------------------------|------------------------|---------------|-----------|------------|-------------|
| 30                    | 0-015-                                                                   |          |                         | 98220                  |                         |                        | Purple Sage;  | Wolfcan   | np         |             |
| <sup>4</sup> Property | Code                                                                     |          | •                       |                        | <sup>5</sup> Property N |                        |               |           | 6 V        | Well Number |
|                       |                                                                          |          |                         |                        | TLC 30 Fede             | eral Com               |               |           |            | 701H        |
| 7 OGRID               | No.                                                                      |          |                         |                        | <sup>8</sup> Operator N | Vame                   |               |           | !          | 9 Elevation |
| 22913                 | 37                                                                       |          | COG Operating LLC 3245' |                        |                         |                        |               |           |            | 3245'       |
|                       | <sup>10</sup> Surface Location                                           |          |                         |                        |                         |                        |               |           |            |             |
| UL or lot no.         | Section                                                                  | Township | Range                   | Lot Idn                | Feet from the           | North/South line       | Feet from the | East      | /West line | County      |
| Р                     | 31                                                                       | 23S      | 27E                     |                        | 260                     | South                  | 1140          | Eas       | st         | Eddy        |
| <u></u>               |                                                                          |          | п Во                    | ttom Hole              | E Location If           | Different Fron         | n Surface     |           | •          |             |
| UL or lot no.         | Section                                                                  | Township | Range                   | Lot Idn                | Feet from the           | North/South line       | Feet from the | East      | /West line | County      |
|                       | 30                                                                       | 23S      | 27E                     |                        | 2360                    | South                  | 1105          | East Eddy |            |             |
| 12 Dedicated Acre     | 12 Dedicated Acres 13 Joint or Infill 14 Consolidation Code 15 Order No. |          |                         |                        |                         |                        |               |           |            |             |

| 16    |                     |                                         | <sup>17</sup> OPERATOR CERTIFICATION                                        |
|-------|---------------------|-----------------------------------------|-----------------------------------------------------------------------------|
|       |                     |                                         | I hereby certify that the information contained herein is true and complete |
|       |                     | 2360'                                   | to the best of my knowledge and belief, and that this organization either   |
|       |                     | 2300                                    | owns a working interest or unleased mineral interest in the land including  |
|       |                     |                                         | the proposed bottom hole location or has a right to drill this well at this |
|       |                     |                                         | location pursuant to a contract with an owner of such a mineral or working  |
|       |                     |                                         | interest, or to a voluntary pooling agreement or a compulsory pooling       |
|       | 3                   | 0                                       | order heretofore entered by the division.                                   |
|       | 2660'               |                                         |                                                                             |
|       | 2000                |                                         | Signature Date                                                              |
|       |                     |                                         | Signature                                                                   |
|       | Last Take Point:    |                                         |                                                                             |
|       | 2310' FSL 2660' FWL |                                         | Printed Name                                                                |
|       |                     |                                         |                                                                             |
|       |                     |                                         | E-mail Address                                                              |
|       |                     |                                         | E-man Address                                                               |
|       |                     |                                         |                                                                             |
|       |                     |                                         | 18SURVEYOR CERTIFICATION                                                    |
|       | I                   |                                         | I hereby certify that the well location shown on this                       |
|       | I                   |                                         | plat was plotted from field notes of actual surveys                         |
|       | 1                   |                                         | made by me or under my supervision, and that the                            |
|       |                     |                                         |                                                                             |
|       | 1                   |                                         | same is true and correct to the best of my belief.                          |
|       | i                   |                                         |                                                                             |
|       | 3                   | 1                                       | Date of Survey                                                              |
|       | 3                   |                                         | •                                                                           |
|       | 1                   |                                         | Signature and Seal of Professional Surveyor:                                |
|       |                     |                                         |                                                                             |
|       |                     |                                         |                                                                             |
|       |                     | First Take Point:<br>330' FSL 2660' FWL |                                                                             |
|       |                     | 330 F3L 2000 FWL                        |                                                                             |
|       |                     | [/                                      |                                                                             |
|       | •                   | /                                       | Certificate Number                                                          |
| 1535' | 240'                |                                         |                                                                             |