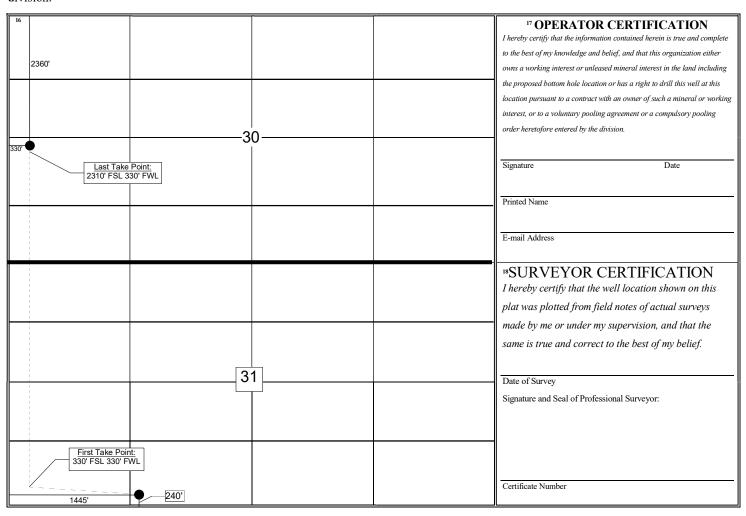

# State of New Mexico Energy, Minerals & Natural Resources Department OIL CONSERVATION DIVISION 1220 South St. Francis Dr. Santa Fe, NM 87505

Form C-102 Revised August 1, 2011 Submit one copy to appropriate District Office

☐ AMENDED REPORT

#### WELL LOCATION AND ACREAGE DEDICATION PLAT

| 1                              | API Number                                                                               | r        |                                                       | <sup>2</sup> Pool Code <sup>3</sup> Pool Name |               |                  |               |         |                       |        |  |
|--------------------------------|------------------------------------------------------------------------------------------|----------|-------------------------------------------------------|-----------------------------------------------|---------------|------------------|---------------|---------|-----------------------|--------|--|
| 30                             | 0-015-                                                                                   |          |                                                       | 98220                                         |               |                  | Purple Sage;  | Wolfcar | np                    |        |  |
| <sup>4</sup> Property          | Code                                                                                     |          | 5 Property Name 6 Well Number TLC 30 Federal Com 804H |                                               |               |                  |               |         |                       |        |  |
| <sup>7</sup> OGRID<br>22913    |                                                                                          |          | * Operator Name                                       |                                               |               |                  |               |         |                       |        |  |
| <sup>10</sup> Surface Location |                                                                                          |          |                                                       |                                               |               |                  |               |         |                       |        |  |
| UL or lot no.                  | Section                                                                                  | Township | Range                                                 | Lot Idn                                       | Feet from the | North/South line | Feet from the | East    | /West line            | County |  |
| N                              | 31                                                                                       | 23S      | 27E                                                   |                                               | 240           | South            | 1445          | We      | est                   | Eddy   |  |
|                                | •                                                                                        |          | п Bot                                                 | ttom Hol                                      | e Location If | Different Fron   | n Surface     |         | •                     |        |  |
| UL or lot no.                  | Section                                                                                  | Township | Range                                                 | Lot Idn                                       | Feet from the | North/South line | Feet from the | East    | East/West line County |        |  |
| 3                              | 30                                                                                       | 23S      | 27E                                                   |                                               | 2360          | South            | 330           | We      | West Eddy             |        |  |
| 12 Dedicated Acre              | <sup>2</sup> Dedicated Acres   13 Joint or Infill   14 Consolidation Code   15 Order No. |          |                                                       |                                               |               |                  |               |         |                       |        |  |