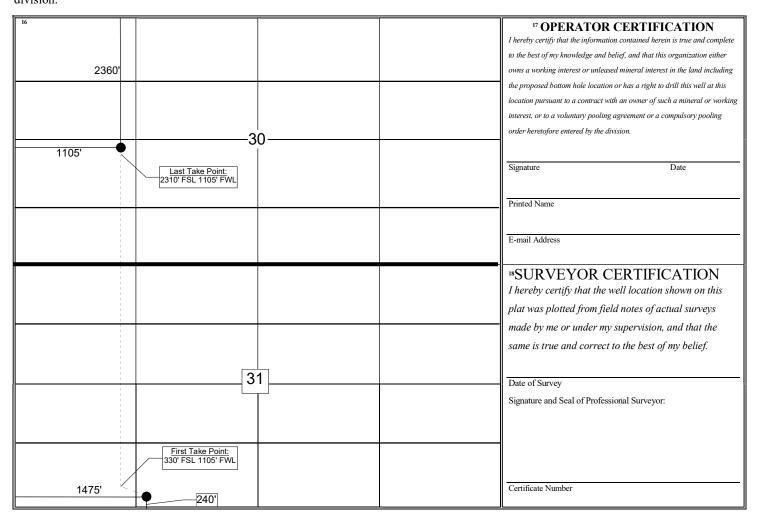

#### WELL LOCATION AND ACREAGE DEDICATION PLAT

|                                | WELL LOCATION AND ACKEAGE DEDICATION FLAT |               |                         |                        |                         |                        |               |                          |                        |  |
|--------------------------------|-------------------------------------------|---------------|-------------------------|------------------------|-------------------------|------------------------|---------------|--------------------------|------------------------|--|
| 1                              | API Number                                | r             |                         | <sup>2</sup> Pool Code |                         | <sup>3</sup> Pool Name |               |                          |                        |  |
| 30                             | 0-015-                                    |               |                         | 98220                  |                         |                        | Purple Sage;  | Wolfcamp                 |                        |  |
| <sup>4</sup> Property          | Code                                      |               | •                       |                        | <sup>5</sup> Property N |                        | 6 ,           | <sup>6</sup> Well Number |                        |  |
|                                |                                           |               |                         |                        | TLC 30 Fede             | erai Com               |               |                          | 801H                   |  |
| 7 OGRID                        | No.                                       |               |                         |                        | <sup>8</sup> Operator N | Name                   |               |                          | <sup>9</sup> Elevation |  |
| 22913                          | 37                                        |               | COG Operating LLC 3245' |                        |                         |                        |               |                          |                        |  |
| <sup>10</sup> Surface Location |                                           |               |                         |                        |                         |                        |               |                          |                        |  |
| UL or lot no.                  | Section                                   | Township      | Range                   | Lot Idn                | Feet from the           | North/South line       | Feet from the | East/West line           | County                 |  |
| Р                              | 31                                        | 23S           | 27E                     |                        | 260                     | South                  | 1110          | East                     | Eddy                   |  |
|                                | •                                         | •             | п Во                    | ttom Hol               | e Location If           | Different From         | n Surface     |                          |                        |  |
| UL or lot no.                  | Section                                   | Township      | Range                   | Lot Idn                | Feet from the           | North/South line       | Feet from the | East/West line           | County                 |  |
| I                              | 30                                        | 23S           | 27E                     |                        | 2360                    | South                  | 330           | East Eddy                |                        |  |
| Dedicated Acres                | s 13 Joint of                             | r Infill 14 C | onsolidation            | Code 15 Oro            | der No.                 |                        |               |                          |                        |  |