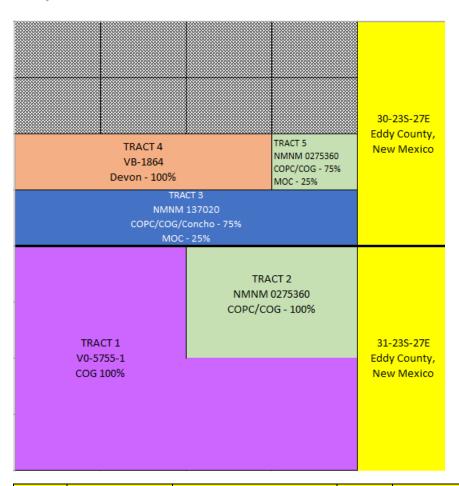

| Tract | Lease No.       | Legal Description                      | Acres  | % of Spacing<br>Unit | Ownership                           |
|-------|-----------------|----------------------------------------|--------|----------------------|-------------------------------------|
| 1     | V0-5755-1       | Lots 1-4, E2NW, E2SW,<br>SE 31-23S-27E | 470.4  | 0.496726505          | COG/Concho - 100%                   |
| 2     | NMNM<br>0275360 | NE 31-23S-27E                          | 160    | 0.168954593          | COPC/COG/Concho -<br>100%           |
| 3     | NMNM<br>137020  | Lot 4, SESW, S2SE 30-<br>23S-27E       | 158.25 | 0.167106653          | COPC/COG/Concho -<br>75%; MOC - 25% |
| 4     | VB-1864-0       | Lot 3, NESW, NWSE 30-<br>23S-27E       | 118.35 | 0.124973601          | DVN - 100%                          |
| 5     | NMNM<br>0275360 | NESE 30-23S-27E                        | 40     | 0.042238648          | COPC/COG/Concho -<br>75%; MOC - 25% |
| TOTAL |                 |                                        | 947    | 1                    |                                     |

|                 | Interest in TLC<br>Project Area |
|-----------------|---------------------------------|
| COPC/COG/Concho | 0.822690074                     |
| МОС             | 0.052336325                     |
| DVN             | 0.124973601                     |
| TOTAL           | 1                               |