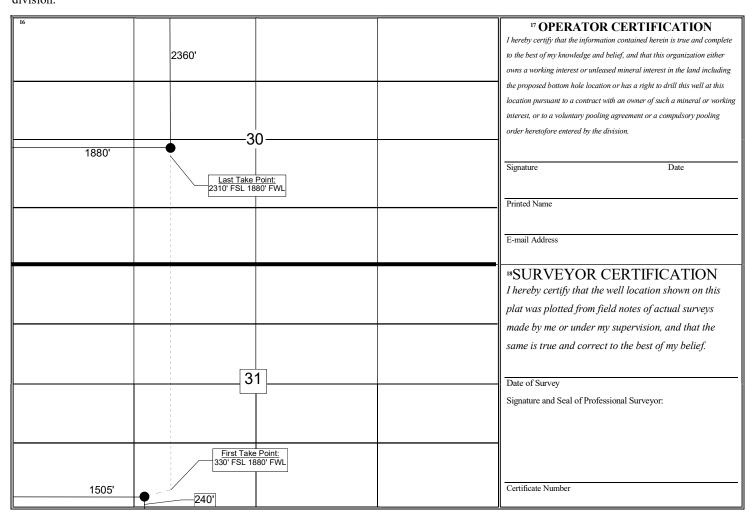

# State of New Mexico Energy, Minerals & Natural Resources Department OIL CONSERVATION DIVISION 1220 South St. Francis Dr. Santa Fe, NM 87505

Form C-102 Revised August 1, 2011 Submit one copy to appropriate District Office

☐ AMENDED REPORT

#### WELL LOCATION AND ACREAGE DEDICATION PLAT

| 1                                              | API Numbe | er <sup>2</sup> Pool Code |                  |                                                                         |                                     | <sup>3</sup> Pool Name |               |         |           |                     |
|------------------------------------------------|-----------|---------------------------|------------------|-------------------------------------------------------------------------|-------------------------------------|------------------------|---------------|---------|-----------|---------------------|
| 30                                             | 0-015-    |                           |                  | 98220                                                                   |                                     |                        | Purple Sage;  | Wolfcam | ıp        |                     |
| <sup>4</sup> Property                          | Code      |                           |                  |                                                                         | <sup>5</sup> Property<br>TLC 30 Fed |                        |               |         | 6 V       | Well Number<br>803H |
| <sup>7</sup> OGRID<br>2291                     |           |                           | * Operator Name  |                                                                         |                                     |                        |               |         |           |                     |
|                                                |           |                           |                  |                                                                         | <sup>10</sup> Surface               | Location               |               |         |           | _                   |
| UL or lot no.                                  | Section   | Township                  | Range            | Lot Idn                                                                 | Feet from the                       | North/South line       | Feet from the | East/   | West line | County              |
| N                                              | 31        | 23S                       | 27E              |                                                                         | 240                                 | South                  | 1505          | Wes     | st        | Eddy                |
| <u>,                                      </u> | •         |                           | <sup>11</sup> Во | ttom Hol                                                                | e Location If                       | Different From         | n Surface     |         | •         |                     |
| UL or lot no.                                  | Section   | Township                  | Range            | nge Lot Idn Feet from the North/South line Feet from the East/West line |                                     | County                 |               |         |           |                     |
| K                                              | 30        | 23S                       | 27E              |                                                                         | 2360                                | South                  | 1880          | Wes     | st        | Eddy                |

No allowable will be assigned to this completion until all interests have been consolidated or a non-standard unit has been approved by the division.

Order No.

<u>District I</u> 1625 N. French Dr., Hobbs, NM 88240 Phone: (575) 393-6161 Fax: (575) 393-0720

<u>District II</u> 811 S. First St., Artesia, NM 88210 Phone: (575) 748-1283 Fax: (575) 748-9720

1000 Rio Brazos Road, Aztec, NM 87410 Phone: (505) 334-6178 Fax: (505) 334-6170 District IV

District III

947

1220 S. St. Francis Dr., Santa Fe, NM 87505 Phone: (505) 476-3460 Fax: (505) 476-3462