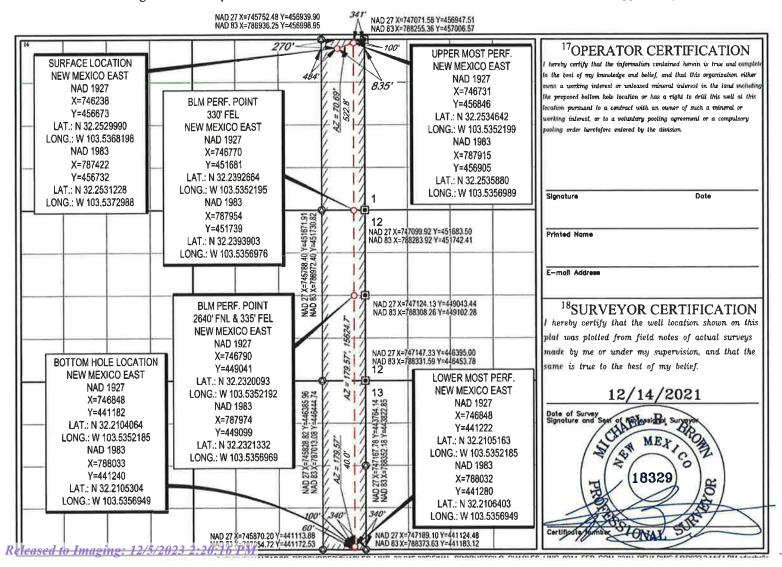

# **EXHIBIT A-2**

BEFORE THE OIL CONSERVATION DIVISION
Santa Fe, New Mexico
Exhibit No. A-2
Submitted by: Matador Production Company
Hearing Date: December 7, 2023

Case No. 24014

District J
1625 N. French Dr., Hobbs, NM 88240
Phone: (575) 393-6161 Fax: (575) 393-0720
District II
811 S. First St., Artesia, NM 88210
Phone: (575) 748-1283 Fax: (575) 748-9720
District III
1000 Rio Brazos Road, Aztec, NM 87410
Phone: (505) 334-6178 Fax: (505) 334-6170
District IV
1220 S. St. Francis Dr., Santa Fe, NM 87505

Phone: (505) 476-3460 Fax: (505) 476-3462

State of New Mexico
Energy, Minerals & Natural Resources
Department
OIL CONSERVATION DIVISION
1220 South St. Francis Dr.
Santa Fe, NM 87505

FORM C-102 Revised August 1, 2011 Submit one copy to appropriate District Office

| AMENDED | REPORT |
|---------|--------|
|         |        |

|                               |                         |          | WELL LO                       | DCATIO                 | N AND ACR               | EAGE DEDIC         | <u>ATION PLA</u>     | T             |             |  |  |  |
|-------------------------------|-------------------------|----------|-------------------------------|------------------------|-------------------------|--------------------|----------------------|---------------|-------------|--|--|--|
|                               | API Number              | г        |                               | <sup>2</sup> Pool Code |                         |                    | <sup>3</sup> Pool Na | ıme           |             |  |  |  |
|                               |                         |          |                               | 98135                  | W                       | C-0256-0           | 9 52423              | 10P: UPD.     | er Wolfer   |  |  |  |
| *Property C                   | ode                     |          |                               |                        | <sup>5</sup> Property N | lame               |                      |               | Well Number |  |  |  |
|                               |                         |          |                               | CHARI                  | ES LING O               | 214 FED CO         | M                    | 224H          |             |  |  |  |
| <sup>7</sup> OGRID N          | OGRID No. Operator Name |          |                               |                        |                         |                    |                      |               |             |  |  |  |
| 2789                          | 737                     |          |                               |                        |                         |                    |                      |               |             |  |  |  |
| ·                             |                         |          |                               |                        | <sup>10</sup> Surface L | ocation            |                      |               |             |  |  |  |
| UL or lot no.                 | Section                 | Township | Range                         | Lot Idn                | Feet from the           | North/South line   | Feet from the        | East/West lit | ne County   |  |  |  |
| 1                             | 2                       | 24-9     | S 33-E                        | -                      | 270'                    | NORTH              | 835'                 | EAST          | LEA         |  |  |  |
|                               |                         |          | 11                            | Bottom Ho              | ole Location If D       | Different From Sur | rface                |               |             |  |  |  |
| UL or lot no.                 | Section                 | Township | Range                         | Lot Idn                | Feet from the           | North/South line   | Feet from the        | East/West li  | ne County   |  |  |  |
| P                             | 14                      | 24-5     | S 33-E                        | -                      | 60'                     | SOUTH              | 340'                 | EAST          | LEA         |  |  |  |
| <sup>12</sup> Dedicated Acres | <sup>13</sup> Joint or  | Infill I | <sup>4</sup> Consolidation Co | ode 15Ord              | ler No.                 |                    |                      |               |             |  |  |  |
| 479.60                        |                         |          |                               |                        |                         |                    |                      |               |             |  |  |  |

No allowable will be assigned to this completion until all interests have been consolidated or a non-standard unit has been approved by the division.