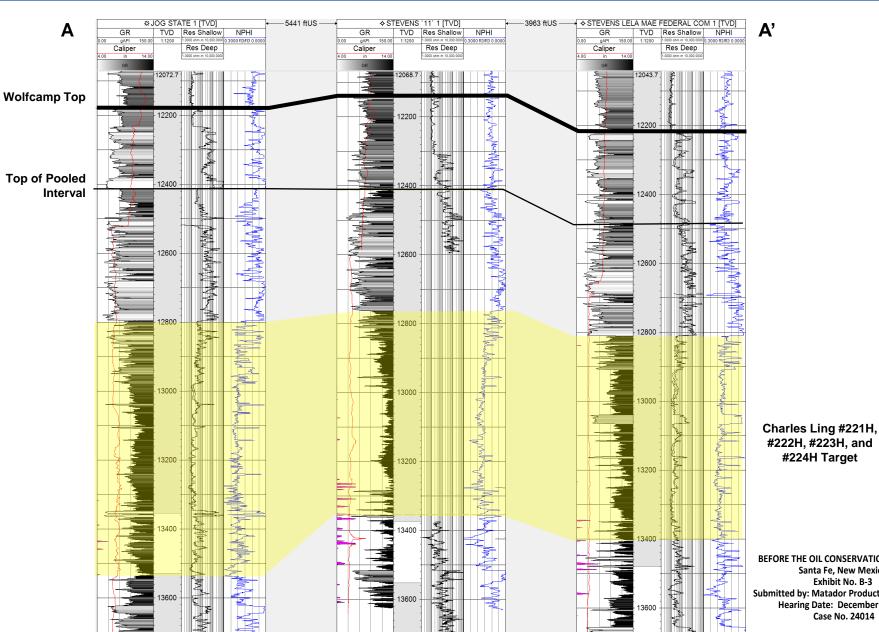

С

- MATADOR Exhibit B: Self-Affirmed Statement of Liz Olson, Geologist
  - o MATADOR Exhibit B-1: Locator Map
  - o MATADOR Exhibit B-2: Subsea Structure Map
  - o MATADOR Exhibit B-3: Structural Cross Section
- MATADOR Exhibit C: Notice Affidavit
- MATADOR Exhibit D: Affidavit of Publication

| Received by OCD. 12/3/2023 2.18.30 1 M                  |                                                    |
|---------------------------------------------------------|----------------------------------------------------|
| Gunbarrel/Lateral Trajectory Schematic                  | N/A                                                |
| Well Orientation (with rationale)                       | Exhibit B                                          |
| Target Formation                                        | Exhibit B, B-3                                     |
| HSU Cross Section                                       | Exhibit B-2                                        |
| Depth Severance Discussion                              | Exhibit A                                          |
| Forms, Figures and Tables                               |                                                    |
| C-102                                                   | Exhibit A-2                                        |
| Tracts                                                  | Exhibit A-3                                        |
| Summary of Interests, Unit Recapitulation (Tracts)      | Exhibit A-4                                        |
| General Location Map (including basin)                  | Exhibit B-1                                        |
| Well Bore Location Map                                  | Exhibit A-1                                        |
| Structure Contour Map - Subsea Depth                    | Exhibit B-2                                        |
| Cross Section Location Map (including wells)            | Exhibit B-3                                        |
| Cross Section (including Landing Zone)                  | Exhibit B-3                                        |
| Additional Information                                  |                                                    |
| Special Provisions/Stipulations                         | N/A                                                |
| CERTIFICATION: I hereby certify that the information pr | ovided in this checklist is complete and accurate. |
| Printed Name (Attorney or Party Representative):        | Michael H. Feldewert                               |
| Signed Name (Attorney or Party Representative):         | rahal & Fellenon                                   |
| Date:                                                   | 12/4/2023                                          |