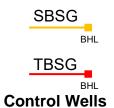

### ALL INFORMATION IN THE APPLICATION MUST BE SUPPORTED BY SIGNED AFFIDAVITS

| ALL INFORMATION IN THE APPLICATION MUST BE SI                                                                                                                                                                                                                                                                                                                                                                                                                                                                                                                                                                                                                                                                                                                                                                                                                                                                                                                                                                                                                                                                                                                                                                                                                                                                                                                                                                                                                                                                                                                                                                                                                                                                                                                                                                                                                                                                                                                                                                                                                                                                                  |                                                                                                                                                                                                           |  |  |  |  |
|--------------------------------------------------------------------------------------------------------------------------------------------------------------------------------------------------------------------------------------------------------------------------------------------------------------------------------------------------------------------------------------------------------------------------------------------------------------------------------------------------------------------------------------------------------------------------------------------------------------------------------------------------------------------------------------------------------------------------------------------------------------------------------------------------------------------------------------------------------------------------------------------------------------------------------------------------------------------------------------------------------------------------------------------------------------------------------------------------------------------------------------------------------------------------------------------------------------------------------------------------------------------------------------------------------------------------------------------------------------------------------------------------------------------------------------------------------------------------------------------------------------------------------------------------------------------------------------------------------------------------------------------------------------------------------------------------------------------------------------------------------------------------------------------------------------------------------------------------------------------------------------------------------------------------------------------------------------------------------------------------------------------------------------------------------------------------------------------------------------------------------|-----------------------------------------------------------------------------------------------------------------------------------------------------------------------------------------------------------|--|--|--|--|
| Case: 23985                                                                                                                                                                                                                                                                                                                                                                                                                                                                                                                                                                                                                                                                                                                                                                                                                                                                                                                                                                                                                                                                                                                                                                                                                                                                                                                                                                                                                                                                                                                                                                                                                                                                                                                                                                                                                                                                                                                                                                                                                                                                                                                    | APPLICANT'S RESPONSE                                                                                                                                                                                      |  |  |  |  |
| Date                                                                                                                                                                                                                                                                                                                                                                                                                                                                                                                                                                                                                                                                                                                                                                                                                                                                                                                                                                                                                                                                                                                                                                                                                                                                                                                                                                                                                                                                                                                                                                                                                                                                                                                                                                                                                                                                                                                                                                                                                                                                                                                           | January 4, 2024                                                                                                                                                                                           |  |  |  |  |
| Applicant                                                                                                                                                                                                                                                                                                                                                                                                                                                                                                                                                                                                                                                                                                                                                                                                                                                                                                                                                                                                                                                                                                                                                                                                                                                                                                                                                                                                                                                                                                                                                                                                                                                                                                                                                                                                                                                                                                                                                                                                                                                                                                                      | Colgate Production, LLC                                                                                                                                                                                   |  |  |  |  |
| Designated Operator & OGRID (affiliation if applicable)                                                                                                                                                                                                                                                                                                                                                                                                                                                                                                                                                                                                                                                                                                                                                                                                                                                                                                                                                                                                                                                                                                                                                                                                                                                                                                                                                                                                                                                                                                                                                                                                                                                                                                                                                                                                                                                                                                                                                                                                                                                                        | OGRID No. 372165 (Permian Resources Operating, LLC)                                                                                                                                                       |  |  |  |  |
| Applicant's Counsel:                                                                                                                                                                                                                                                                                                                                                                                                                                                                                                                                                                                                                                                                                                                                                                                                                                                                                                                                                                                                                                                                                                                                                                                                                                                                                                                                                                                                                                                                                                                                                                                                                                                                                                                                                                                                                                                                                                                                                                                                                                                                                                           | Hinkle Shanor LLP                                                                                                                                                                                         |  |  |  |  |
| Case Title:                                                                                                                                                                                                                                                                                                                                                                                                                                                                                                                                                                                                                                                                                                                                                                                                                                                                                                                                                                                                                                                                                                                                                                                                                                                                                                                                                                                                                                                                                                                                                                                                                                                                                                                                                                                                                                                                                                                                                                                                                                                                                                                    | Application of Colgate Production, LLC for Compulsory Pooling and Approval of Non-Standard Spacing Unit, Eddy County, New Mexico.                                                                         |  |  |  |  |
| Entries of Appearance/Intervenors:                                                                                                                                                                                                                                                                                                                                                                                                                                                                                                                                                                                                                                                                                                                                                                                                                                                                                                                                                                                                                                                                                                                                                                                                                                                                                                                                                                                                                                                                                                                                                                                                                                                                                                                                                                                                                                                                                                                                                                                                                                                                                             | None.                                                                                                                                                                                                     |  |  |  |  |
| Well Family                                                                                                                                                                                                                                                                                                                                                                                                                                                                                                                                                                                                                                                                                                                                                                                                                                                                                                                                                                                                                                                                                                                                                                                                                                                                                                                                                                                                                                                                                                                                                                                                                                                                                                                                                                                                                                                                                                                                                                                                                                                                                                                    | Michelada                                                                                                                                                                                                 |  |  |  |  |
| Formation/Pool                                                                                                                                                                                                                                                                                                                                                                                                                                                                                                                                                                                                                                                                                                                                                                                                                                                                                                                                                                                                                                                                                                                                                                                                                                                                                                                                                                                                                                                                                                                                                                                                                                                                                                                                                                                                                                                                                                                                                                                                                                                                                                                 |                                                                                                                                                                                                           |  |  |  |  |
| Formation Name(s) or Vertical Extent:                                                                                                                                                                                                                                                                                                                                                                                                                                                                                                                                                                                                                                                                                                                                                                                                                                                                                                                                                                                                                                                                                                                                                                                                                                                                                                                                                                                                                                                                                                                                                                                                                                                                                                                                                                                                                                                                                                                                                                                                                                                                                          | Bone Spring Formation                                                                                                                                                                                     |  |  |  |  |
| Primary Product (Oil or Gas):                                                                                                                                                                                                                                                                                                                                                                                                                                                                                                                                                                                                                                                                                                                                                                                                                                                                                                                                                                                                                                                                                                                                                                                                                                                                                                                                                                                                                                                                                                                                                                                                                                                                                                                                                                                                                                                                                                                                                                                                                                                                                                  | Oil                                                                                                                                                                                                       |  |  |  |  |
| Pooling this vertical extent:                                                                                                                                                                                                                                                                                                                                                                                                                                                                                                                                                                                                                                                                                                                                                                                                                                                                                                                                                                                                                                                                                                                                                                                                                                                                                                                                                                                                                                                                                                                                                                                                                                                                                                                                                                                                                                                                                                                                                                                                                                                                                                  | Bone Spring Formation                                                                                                                                                                                     |  |  |  |  |
| Pool Name and Pool Code:                                                                                                                                                                                                                                                                                                                                                                                                                                                                                                                                                                                                                                                                                                                                                                                                                                                                                                                                                                                                                                                                                                                                                                                                                                                                                                                                                                                                                                                                                                                                                                                                                                                                                                                                                                                                                                                                                                                                                                                                                                                                                                       | Parkway & Gatuna Canyon; Bone Spring Pools (Codes 96688; 49622)                                                                                                                                           |  |  |  |  |
| Well Location Setback Rules:                                                                                                                                                                                                                                                                                                                                                                                                                                                                                                                                                                                                                                                                                                                                                                                                                                                                                                                                                                                                                                                                                                                                                                                                                                                                                                                                                                                                                                                                                                                                                                                                                                                                                                                                                                                                                                                                                                                                                                                                                                                                                                   | Statewide                                                                                                                                                                                                 |  |  |  |  |
| Spacing Unit                                                                                                                                                                                                                                                                                                                                                                                                                                                                                                                                                                                                                                                                                                                                                                                                                                                                                                                                                                                                                                                                                                                                                                                                                                                                                                                                                                                                                                                                                                                                                                                                                                                                                                                                                                                                                                                                                                                                                                                                                                                                                                                   |                                                                                                                                                                                                           |  |  |  |  |
| Type (Horizontal/Vertical)                                                                                                                                                                                                                                                                                                                                                                                                                                                                                                                                                                                                                                                                                                                                                                                                                                                                                                                                                                                                                                                                                                                                                                                                                                                                                                                                                                                                                                                                                                                                                                                                                                                                                                                                                                                                                                                                                                                                                                                                                                                                                                     | Horizontal                                                                                                                                                                                                |  |  |  |  |
| Size (Acres)                                                                                                                                                                                                                                                                                                                                                                                                                                                                                                                                                                                                                                                                                                                                                                                                                                                                                                                                                                                                                                                                                                                                                                                                                                                                                                                                                                                                                                                                                                                                                                                                                                                                                                                                                                                                                                                                                                                                                                                                                                                                                                                   | 798.54 acres                                                                                                                                                                                              |  |  |  |  |
| Building Blocks:                                                                                                                                                                                                                                                                                                                                                                                                                                                                                                                                                                                                                                                                                                                                                                                                                                                                                                                                                                                                                                                                                                                                                                                                                                                                                                                                                                                                                                                                                                                                                                                                                                                                                                                                                                                                                                                                                                                                                                                                                                                                                                               | quarter-quarter                                                                                                                                                                                           |  |  |  |  |
| Orientation:                                                                                                                                                                                                                                                                                                                                                                                                                                                                                                                                                                                                                                                                                                                                                                                                                                                                                                                                                                                                                                                                                                                                                                                                                                                                                                                                                                                                                                                                                                                                                                                                                                                                                                                                                                                                                                                                                                                                                                                                                                                                                                                   | West to East                                                                                                                                                                                              |  |  |  |  |
| Description: TRS/County                                                                                                                                                                                                                                                                                                                                                                                                                                                                                                                                                                                                                                                                                                                                                                                                                                                                                                                                                                                                                                                                                                                                                                                                                                                                                                                                                                                                                                                                                                                                                                                                                                                                                                                                                                                                                                                                                                                                                                                                                                                                                                        | N/2 of irregular Sections 3 and 4, and NE/4 of irregular Section 5, Township 20 South, Range 30 East, Eddy County                                                                                         |  |  |  |  |
| Standard Horizontal Well Spacing Unit (Y/N), If No, describe and is                                                                                                                                                                                                                                                                                                                                                                                                                                                                                                                                                                                                                                                                                                                                                                                                                                                                                                                                                                                                                                                                                                                                                                                                                                                                                                                                                                                                                                                                                                                                                                                                                                                                                                                                                                                                                                                                                                                                                                                                                                                            | No. Approval of a non-standard horizontal spacing                                                                                                                                                         |  |  |  |  |
| approval of non-standard unit requested in this application?                                                                                                                                                                                                                                                                                                                                                                                                                                                                                                                                                                                                                                                                                                                                                                                                                                                                                                                                                                                                                                                                                                                                                                                                                                                                                                                                                                                                                                                                                                                                                                                                                                                                                                                                                                                                                                                                                                                                                                                                                                                                   | unit is requested in this application.                                                                                                                                                                    |  |  |  |  |
| Other Situations                                                                                                                                                                                                                                                                                                                                                                                                                                                                                                                                                                                                                                                                                                                                                                                                                                                                                                                                                                                                                                                                                                                                                                                                                                                                                                                                                                                                                                                                                                                                                                                                                                                                                                                                                                                                                                                                                                                                                                                                                                                                                                               |                                                                                                                                                                                                           |  |  |  |  |
| Depth Severance: Y/N. If yes, description                                                                                                                                                                                                                                                                                                                                                                                                                                                                                                                                                                                                                                                                                                                                                                                                                                                                                                                                                                                                                                                                                                                                                                                                                                                                                                                                                                                                                                                                                                                                                                                                                                                                                                                                                                                                                                                                                                                                                                                                                                                                                      | N/A                                                                                                                                                                                                       |  |  |  |  |
| Proximity Tracts: If yes, description                                                                                                                                                                                                                                                                                                                                                                                                                                                                                                                                                                                                                                                                                                                                                                                                                                                                                                                                                                                                                                                                                                                                                                                                                                                                                                                                                                                                                                                                                                                                                                                                                                                                                                                                                                                                                                                                                                                                                                                                                                                                                          | N/A                                                                                                                                                                                                       |  |  |  |  |
| Proximity Defining Well: if yes, description                                                                                                                                                                                                                                                                                                                                                                                                                                                                                                                                                                                                                                                                                                                                                                                                                                                                                                                                                                                                                                                                                                                                                                                                                                                                                                                                                                                                                                                                                                                                                                                                                                                                                                                                                                                                                                                                                                                                                                                                                                                                                   | N/A                                                                                                                                                                                                       |  |  |  |  |
| Applicant's Ownership in Each Tract                                                                                                                                                                                                                                                                                                                                                                                                                                                                                                                                                                                                                                                                                                                                                                                                                                                                                                                                                                                                                                                                                                                                                                                                                                                                                                                                                                                                                                                                                                                                                                                                                                                                                                                                                                                                                                                                                                                                                                                                                                                                                            | Exhibit A-3                                                                                                                                                                                               |  |  |  |  |
| Well(s)                                                                                                                                                                                                                                                                                                                                                                                                                                                                                                                                                                                                                                                                                                                                                                                                                                                                                                                                                                                                                                                                                                                                                                                                                                                                                                                                                                                                                                                                                                                                                                                                                                                                                                                                                                                                                                                                                                                                                                                                                                                                                                                        |                                                                                                                                                                                                           |  |  |  |  |
| Name & API (if assigned), surface and bottom hole location, footages, completion target, orientation, completion status (standard or non-standard)                                                                                                                                                                                                                                                                                                                                                                                                                                                                                                                                                                                                                                                                                                                                                                                                                                                                                                                                                                                                                                                                                                                                                                                                                                                                                                                                                                                                                                                                                                                                                                                                                                                                                                                                                                                                                                                                                                                                                                             | Add wells as needed                                                                                                                                                                                       |  |  |  |  |
| Well #1                                                                                                                                                                                                                                                                                                                                                                                                                                                                                                                                                                                                                                                                                                                                                                                                                                                                                                                                                                                                                                                                                                                                                                                                                                                                                                                                                                                                                                                                                                                                                                                                                                                                                                                                                                                                                                                                                                                                                                                                                                                                                                                        | Michelada 5 Fed Com 132H (API #) SHL: 419' FNL & 1581' FWL (Lot 3), Section 5, T20S, R30E BHL: 2310' FNL & 10' FEL (Unit H), Section 3, T20S, R30E Completion Target: Bone Spring (Approx. 9,410' TVD)    |  |  |  |  |
| Well #2  Released to Imaging: 1/9/2024 4:46:21 PM                                                                                                                                                                                                                                                                                                                                                                                                                                                                                                                                                                                                                                                                                                                                                                                                                                                                                                                                                                                                                                                                                                                                                                                                                                                                                                                                                                                                                                                                                                                                                                                                                                                                                                                                                                                                                                                                                                                                                                                                                                                                              | Michelada 5 Fed Com 122H (API #)  SHL: 435' FNL & 1645' FWL (Lot 3), Section 5, T20S, R30E  BHL: 1980' FNL & 10' FEL (Unit H), Section 3, T20S, R30E  Completion Target: Bone Spring (Approx. 8,142' TVD) |  |  |  |  |
| The state of the s | Completion ranget. Bolic Spring (Approx. 6,142 170)                                                                                                                                                       |  |  |  |  |