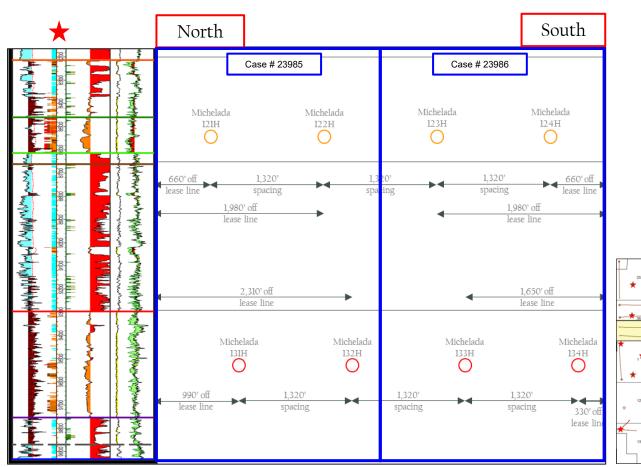

ew Mexico. My testimony is made as of the date identified next to my signature below.

Christopher Cantin

12/4/2023 Date

# Regional Locator Map Michelada 5 Fed Com

Received by OCD: 1/8/2024 2:41:15 PM









Approximate
Wellbore paths
SBSG
BHL
TBSG
BHL
SBSG
BHL
TBSG
BHL
Control Wells

Permian Resources



# Exhibit B-3



## Base Second Bone Spring-Structure Map (50' CI) Michelada 5 Fed Com



**Approximate** Wellbore paths SBSG



**Producing Wells** 





Permian Resources

# Top Third Bone Spring— Structure Map Michelada 5 Fed Com





Approximate
Wellbore paths



**Producing Wells** 





Permian Resources



Michelada 5 Fed Com

Stratigraphic Cross-Section A-A'

### **Colgate Production, LLC** Case No. 23985 Exhibit B-5



Michelada 5 Fed State Com

Gun Barrel Development Plan





# STATE OF NEW MEXICO DEPARTMENT OF ENERGY, MINERALS AND NATURAL RESOURCES OIL CONSERVATION DIVISION

APPLICATION OF COLGATE PRODUCTION, LLC FOR COMPULSORY POOLING AND APPROVAL OF NON-STANDARD SPACING UNIT, EDDY COUNTY, NEW MEXICO.

**CASE NO. 23985** 

# SELF-AFFIRMED STATEMENT OF DANA S. HARDY

- I am attorney in fact and authorized representative of Colgate Production, LLC, the Applicant herein.
- 2. I am familiar with the Notice Letter attached as **Exhibit C-1** and caused the Notice Letter, along with the Application in this case, to be sent to the parties set out in the chart attached as **Exhibit C-2**.
- 3. Exhibit C-2 also provides the date each Notice Letter was sent and the date each return was received.
- 4. Copies of the certified mail green cards and white slips are atta