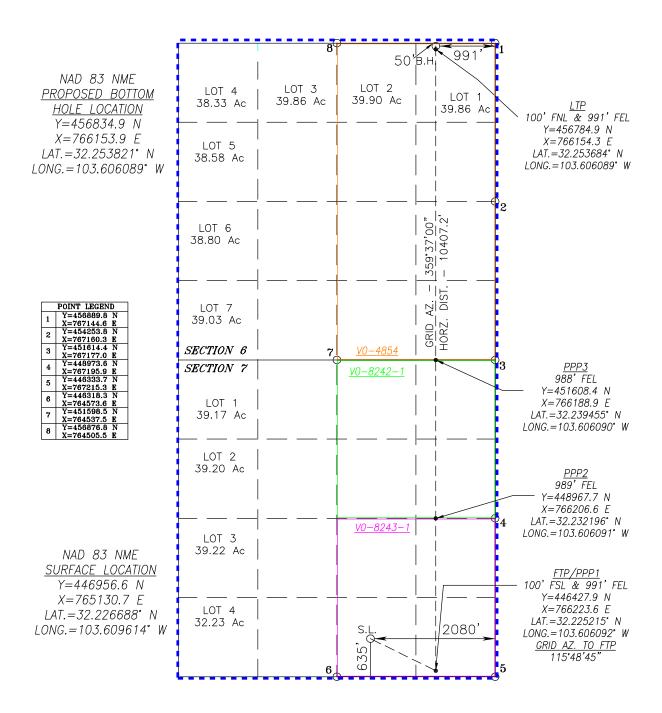

## SELF-AFFIRMED STATEMENT OF MICHAEL POTTS

- 1. I am a Land Negotiator for COG Operating LLC ("COG"). I am over 18 years of age, have personal knowledge of the matters addressed herein, and am competent to provide this Self-Affirmed Statement. I have previously testified before the New Mexico Oil Conservation Division ("Division") and my qualifications as an expert in petroleum land matters were accepted and made a matter of record.
- 2. I am familiar with the land matters involved in the above-referenced case. Copies of COG's application and proposed hearing notice are attached as **Exhibit A-1**.
- 3. None of the parties proposed to be pooled in this case indicated opposition to this matter proceeding by affidavit, therefore I do not expect any opposition at hearing.
- 4. COG seeks an order: (1) establishing a 1,268.12-acre, more or less, non-standard horizontal spacing unit comprised of irregular Sections 6 and 7, Township 24 South, Range 33 East, Lea County, New Mexico ("Unit"); and (2) pooling all uncommitted interests in the Wolfcamp formation underlying the Unit.
  - 5. The Unit will be dedicated to the following wells ("Wells"):
    - Macho Nacho State Com 602H, which will be drilled from a surface hole location in the SW/4 SE/4 (Unit O) of Section 7 to a bottom hole location in Lot 1 (NE/4 NE/4 equivalent) of Section 6;

- Macho Nacho State Com 604H, which will be drilled from a surface hole location in the SW/4 SE/4 (Unit O) of Section 7 to a bottom hole location in Lot 2 (NW/4 NE/4 equivalent) of Section 6;
- Macho Nacho State Com 606H, which will be drilled from a surface hole location in the SE/4 SW/4 (Unit N) of Section 7 to a bottom hole location in Lot 3 (NE/4 NW/4 equivalent) of Section 6; and
- Macho Nacho State Com 608H, which will be drilled from a surface hole location in Lot 4 (SW/4 SW/4 equivalent) of Section 7 to a bottom hole location in Lot 4 (NW/4 NW/4 equivalent) of Section 6.
- 6. The proposed Wells will be completed in the WC-025 G-09 S243310P; Upper Wolfcamp pool (Code 98135).
  - 7. The completed intervals of the Wells are expected to be orthodox.
  - 8. **Exhibit A-2** contains the C-102s for the Wells.
- 9. **Exhibit A-3** contains a plat identifying ownership by tract in the Unit. This exhibit also includes any applicable lease numbers, a unit recapitulation, and the interests COG seeks to pool highlighted in yellow. COG is only seeking to pool overriding royalty interests ("ORRIs"), as all working interests have committed to the Unit.
- 10. COG has conducted a diligent search of all county public records including phone directories and computer databases, as well as internet searches, to locate the interest owners it seeks to pool.
- 11. **Exhibit A-4** is a map that depicts the non-standard spacing unit in relation to the outline of a standard spacing unit. The map also identifies the interest owners in the tracts surrounding the proposed Unit, who were provided notice of COG's application.
  - 12. COG's request for approval of a non-standard spacing unit will allow it to

- 1. Applicant (OGRID No. 229137) is a working interest owner in the Unit and has the right to drill thereon.
  - 2. Applicant seeks to dedicate the Unit to the following proposed wells ("Wells"):
  - a. **Macho Nacho State Com 602H**, which will be drilled from a surface hole location in the SW/4 SE/4 (Unit O) of Section 7 to a bottom hole location in Lot 1 (NE/4 NE/4 equivalent) of Section 6;
  - b. **Macho Nacho State Com 604H**, which will be drilled from a surface hole location in the SW/4 SE/4 (Unit O) of Section 7 to a bottom hole location in Lot 2 (NW/4 NE/4 equivalent) of Section 6;

- c. **Macho Nacho State Com 606H**, which will be drilled from a surface hole location in the SE/4 SW/4 (Unit N) of Section 7 to a bottom hole location in Lot 3 (NE/4 NW/4 equivalent) of Section 6; and
- d. **Macho Nacho State Com 608H**, which will be drilled from a surface hole location in Lot 4 (SW/4 SW/4 equivalent) of Section 7 to a bottom hole location in Lot 4 (NW/4 NW/4 equivalent) of Section 6.
- 3. The completed intervals of the Wells will be orthodox.
- 4. Applicant has sought and been unable to obtain voluntary agreement for the development of these lands from all of the interest owners in the Unit.
- 5. The pooling of interests will avoid the drilling of unnecessary wells, prevent waste, and protect correlative rights.
- 6. Approval of a non-standard horizontal spacing unit is necessary to prevent waste and protect correlative rights.
- 7. In order to permit Applicant to obtain its just and fair share of the oil and gas underlying the subject lands, all uncommitted interests in the Unit should be pooled and Applicant should be designated the operator of the proposed horizontal wells and the Unit.