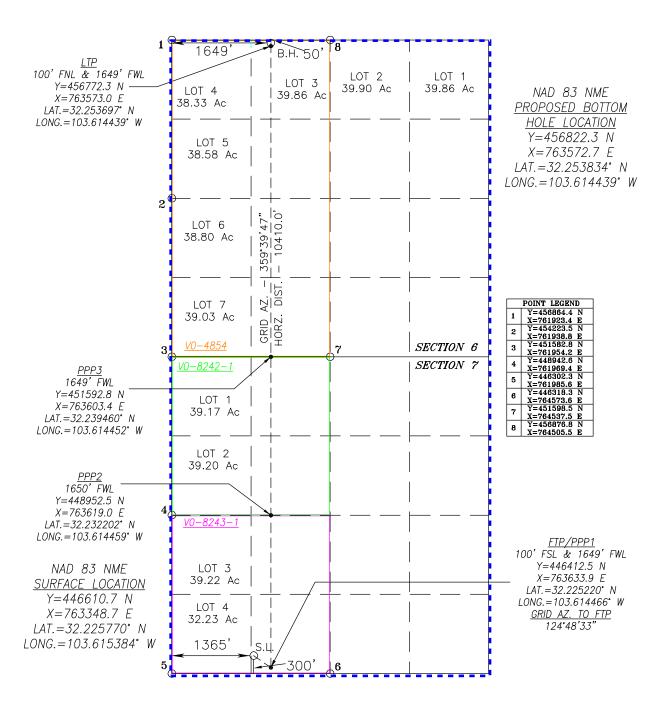

- Macho Nacho State Com 604H, which will be drilled from a surface hole location in the SW/4 SE/4 (Unit O) of Section 7 to a bottom hole location in Lot 2 (NW/4 NE/4 equivalent) of Section 6;
- Macho Nacho State Com 606H, which will be drilled from a surface hole location in the SE/4 SW/4 (Unit N) of Section 7 to a bottom hole location in Lot 3 (NE/4 NW/4 equivalent) of Section 6; and
- Macho Nacho State Com 608H, which will be drilled from a surface hole location in Lot 4 (SW/4 SW/4 equivalent) of Section 7 to a bottom hole location in Lot 4 (NW/4 NW/4 equivalent) of Section 6.
- 6. The proposed Wells will be completed in the WC-025 G-09 S243310P; Upper Wolfcamp pool (Code 98135).
  - 7. The completed intervals of the Wells are expected to be orthodox.
  - 8. **Exhibit A-2** contains the C-102s for the Wells.
- 9. **Exhibit A-3** contains a plat identifying ownership by tract in the Unit. This exhibit also includes any applicable lease numbers, a unit recapitulation, and the interests COG seeks to pool highlighted in yellow. COG is only seeking to pool overriding royalty interests ("ORRIs"), as all working interests have committed to the Unit.
- 10. COG has conducted a diligent search of all county public records including phone directories and computer databases, as well as internet searches, to locate the interest owners it seeks to pool.
- 11. **Exhibit A-4** is a map that depicts the non-standard spacing unit in relation to the outline of a standard spacing unit. The map also identifies the interest owners in the tracts surrounding the proposed Unit, who were provided notice of COG's application.
  - 12. COG's request for approval of a non-standard spacing unit will allow it to

- c. **Macho Nacho State Com 606H**, which will be drilled from a surface hole location in the SE/4 SW/4 (Unit N) of Section 7 to a bottom hole location in Lot 3 (NE/4 NW/4 equivalent) of Section 6; and
- d. **Macho Nacho State Com 608H**, which will be drilled from a surface hole location in Lot 4 (SW/4 SW/4 equivalent) of Section 7 to a bottom hole location in Lot 4 (NW/4 NW/4 equivalent) of Section 6.
- 3. The completed intervals of the Wells will be orthodox.
- 4. Applicant has sought and been unable to obtain voluntary agreement for the development of these lands from all of the interest owners in the Unit.
- 5. The pooling of interests will avoid the drilling of unnecessary wells, prevent waste, and protect correlative rights.
- 6. Approval of a non-standard horizontal spacing unit is necessary to prevent waste and protect correlative rights.
- 7. In order to permit Applicant to obtain its just and fair share of the oil and gas underlying the subject lands, all uncommitted interests in the Unit should be pooled and Applicant should be designated the operator of the proposed horizontal wells and the Unit.