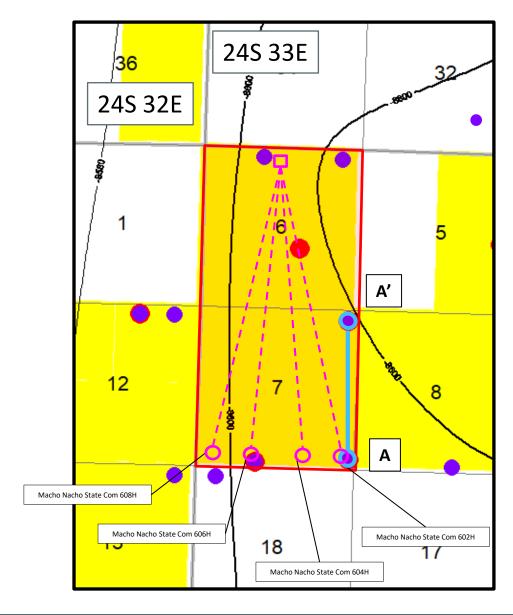

## SELF-AFFIRMED STATEMENT OF MICHAEL POTTS

- 1. I am a Land Negotiator for COG Operating LLC ("COG"). I am over 18 years of age, have personal knowledge of the matters addressed herein, and am competent to provide this Self-Affirmed Statement. I have previously testified before the New Mexico Oil Conservation Division ("Division") and my qualifications as an expert in petroleum land matters were accepted and made a matter of record.
- 2. I am familiar with the land matters involved in the above-referenced case. Copies of COG's application and proposed hearing notice are attached as **Exhibit A-1**.
- 3. None of the parties proposed to be pooled in this case indicated opposition to this matter proceeding by affidavit, therefore I do not expect any opposition at hearing.
- 4. COG seeks an order: (1) establishing a 1,268.12-acre, more or less, non-standard horizontal spacing unit comprised of irregular Sections 6 and 7, Township 24 South, Range 33 East, Lea County, New Mexico ("Unit"); and (2) pooling all uncommitted interests in the Wolfcamp formation underlying the Unit.
  - 5. The Unit will be dedicated to the following wells ("Wells"):
    - Macho Nacho State Com 602H, which will be drilled from a surface hole location in the SW/4 SE/4 (Unit O) of Section 7 to a bottom hole location in Lot 1 (NE/4 NE/4 equivalent) of Section 6;

- Macho Nacho State Com 604H, which will be drilled from a surface hole location in the SW/4 SE/4 (Unit O) of Section 7 to a bottom hole location in Lot 2 (NW/4 NE/4 equivalent) of Section 6;
- Macho Nacho State Com 606H, which will be drilled from a surface hole location in the SE/4 SW/4 (Unit N) of Section 7 to a bottom hole location in Lot 3 (NE/4 NW/4 equivalent) of Section 6; and
- Macho Nacho State Com 608H, which will be drilled from a surface hole location in Lot 4 (SW/4 SW/4 equivalent) of Section 7 to a bottom hole location in Lot 4 (NW/4 NW/4 equivalent) of Section 6.
- 6. The proposed Wells will be completed in the WC-025 G-09 S243310P; Upper Wolfcamp pool (Code 98135).
  - 7. The completed intervals of the Wells are expected to be orthodox.
  - 8. **Exhibit A-2** contains the C-102s for the Wells.
- 9. **Exhibit A-3** contains a plat identifying ownership by tract in the Unit. This exhibit also includes any applicable lease numbers, a unit recapitulation, and the interests COG seeks to pool highlighted in yellow. COG is only seeking to pool overriding royalty interests ("ORRIs"), as all working interests have committed to the Unit.
- 10. COG has conducted a diligent search of all county public records including phone directories and computer databases, as well as internet searches, to locate the interest owners it seeks to pool.
- 11. **Exhibit A-4** is a map that depicts the non-standard spacing unit in relation to the outline of a standard spacing unit. The map also identifies the interest owners in the tracts surrounding the proposed Unit, who were provided notice of COG's application.
  - 12. COG's request for approval of a non-standard spacing unit will allow it to

- 1. Applicant (OGRID No. 229137) is a working interest owner in the Unit and has the right to drill thereon.
  - 2. Applicant seeks to dedicate the Unit to the following proposed wells ("Wells"):
  - a. **Macho Nacho State Com 602H**, which will be drilled from a surface hole location in the SW/4 SE/4 (Unit O) of Section 7 to a bottom hole location in Lot 1 (NE/4 NE/4 equivalent) of Section 6;
  - b. **Macho Nacho State Com 604H**, which will be drilled from a surface hole location in the SW/4 SE/4 (Unit O) of Section 7 to a bottom hole location in Lot 2 (NW/4 NE/4 equivalent) of Section 6;

- c. **Macho Nacho State Com 606H**, which will be drilled from a surface hole location in the SE/4 SW/4 (Unit N) of Section 7 to a bottom hole location in Lot 3 (NE/4 NW/4 equivalent) of Section 6; and
- d. **Macho Nacho State Com 608H**, which will be drilled from a surface hole location in Lot 4 (SW/4 SW/4 equivalent) of Section 7 to a bottom hole location in Lot 4 (NW/4 NW/4 equivalent) of Section 6.
- 3. The completed intervals of the Wells will be orthodox.
- 4. Applicant has sought and been unable to obtain voluntary agreement for the development of these lands from all of the interest owners in the Unit.
- 5. The pooling of interests will avoid the drilling of unnecessary wells, prevent waste, and protect correlative rights.
- 6. Approval of a non-standard horizontal spacing unit is necessary to prevent waste and protect correlative rights.
- 7. In order to permit Applicant to obtain its just and fair share of the oil and gas underlying the subject lands, all uncommitted interests in the Unit should be pooled and Applicant should be designated the operator of the proposed horizontal wells and the Unit.