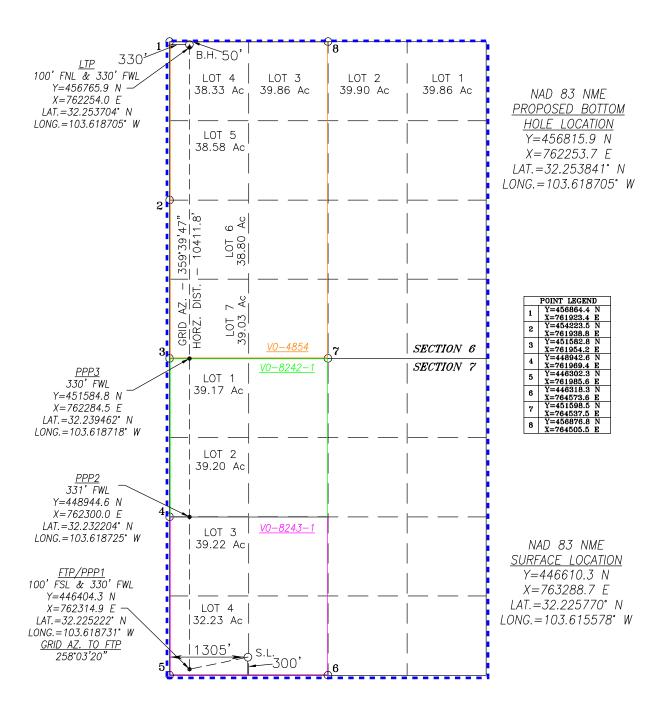

- Macho Nacho State Com 604H, which will be drilled from a surface hole location in the SW/4 SE/4 (Unit O) of Section 7 to a bottom hole location in Lot 2 (NW/4 NE/4 equivalent) of Section 6;
- Macho Nacho State Com 606H, which will be drilled from a surface hole location in the SE/4 SW/4 (Unit N) of Section 7 to a bottom hole location in Lot 3 (NE/4 NW/4 equivalent) of Section 6; and
- Macho Nacho State Com 608H, which will be drilled from a surface hole location in Lot 4 (SW/4 SW/4 equivalent) of Section 7 to a bottom hole location in Lot 4 (NW/4 NW/4 equivalent) of Section 6.
- 6. The proposed Wells will be completed in the WC-025 G-09 S243310P; Upper Wolfcamp pool (Code 98135).
  - 7. The completed intervals of the Wells are expected to be orthodox.
  - 8. **Exhibit A-2** contains the C-102s for the Wells.
- 9. **Exhibit A-3** contains a plat identifying ownership by tract in the Unit. This exhibit also includes any applicable lease numbers, a unit recapitulation, and the interests COG seeks to pool highlighted in yellow. COG is only seeking to pool overriding royalty interests ("ORRIs"), as all working interests have committed to the Unit.
- 10. COG has conducted a diligent search of all county public records including phone directories and computer databases, as well as internet searches, to locate the interest owners it seeks to pool.
- 11. **Exhibit A-4** is a map that depicts the non-standard spacing unit in relation to the outline of a standard spacing unit. The map also identifies the interest owners in the tracts surrounding the proposed Unit, who were provided notice of COG's application.
  - 12. COG's request for approval of a non-standard spacing unit will allow it to

- c. **Macho Nacho State Com 606H**, which will be drilled from a surface hole location in the SE/4 SW/4 (Unit N) of Section 7 to a bottom hole location in Lot 3 (NE/4 NW/4 equivalent) of Section 6; and
- d. **Macho Nacho State Com 608H**, which will be drilled from a surface hole location in Lot 4 (SW/4 SW/4 equivalent) of Section 7 to a bottom hole location in Lot 4 (NW/4 NW/4 equivalent) of Section 6.
- 3. The completed intervals of the Wells will be orthodox.
- 4. Applicant has sought and been unable to obtain voluntary agreement for the development of these lands from all of the interest owners in the Unit.
- 5. The pooling of interests will avoid the drilling of unnecessary wells, prevent waste, and protect correlative rights.
- 6. Approval of a non-standard horizontal spacing unit is necessary to prevent waste and protect correlative rights.
- 7. In order to permit Applicant to obtain its just and fair share of the oil and gas underlying the subject lands, all uncommitted interests in the Unit should be pooled and Applicant should be designated the operator of the proposed horizontal wells and the Unit.