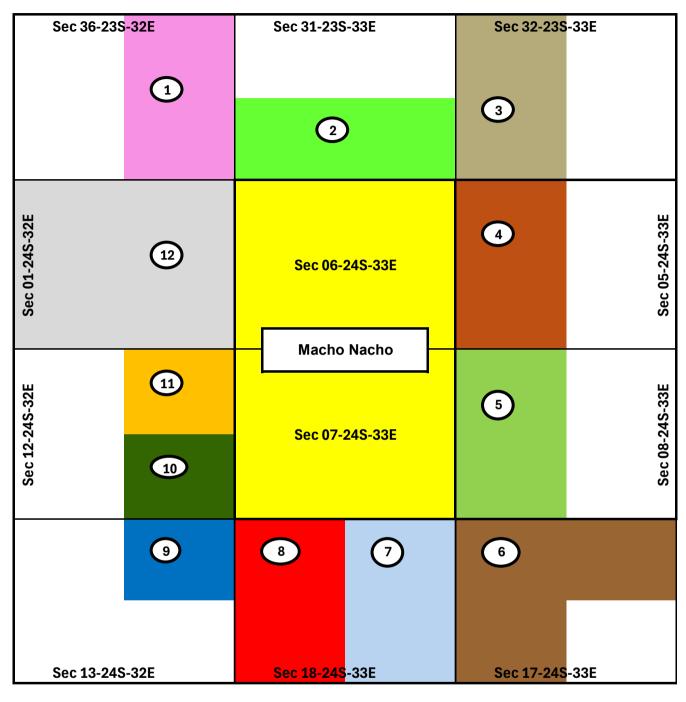

## ALL INFORMATION IN THE APPLICATION MUST BE SUPPORTED BY SIGNED AFFIDAVITS

| Case: 24949                                                                                                                                        | APPLICANT'S RESPONSE                                                                                                                                                                                        |  |  |  |  |
|----------------------------------------------------------------------------------------------------------------------------------------------------|-------------------------------------------------------------------------------------------------------------------------------------------------------------------------------------------------------------|--|--|--|--|
| Date: December 5, 2024                                                                                                                             |                                                                                                                                                                                                             |  |  |  |  |
| Applicant                                                                                                                                          | COG Operating LLC                                                                                                                                                                                           |  |  |  |  |
| Designated Operator & OGRID (affiliation if applicable)                                                                                            | 229137                                                                                                                                                                                                      |  |  |  |  |
| Applicant's Counsel:                                                                                                                               | Hinkle Shanor LLP                                                                                                                                                                                           |  |  |  |  |
| Case Title:                                                                                                                                        | Application of COG Operating LLC for Compulsory Pooling and Approval of Non-Standard Spacing Unit, Lea County, New Mexico.                                                                                  |  |  |  |  |
| Entries of Appearance/Intervenors:                                                                                                                 | None                                                                                                                                                                                                        |  |  |  |  |
| Well Family                                                                                                                                        | Macho Nacho                                                                                                                                                                                                 |  |  |  |  |
| Formation/Pool                                                                                                                                     |                                                                                                                                                                                                             |  |  |  |  |
| Formation Name(s) or Vertical Extent:                                                                                                              | Wolfcamp Formation                                                                                                                                                                                          |  |  |  |  |
| Primary Product (Oil or Gas):                                                                                                                      | Oil                                                                                                                                                                                                         |  |  |  |  |
| Pooling this vertical extent:                                                                                                                      | Wolfcamp Formation                                                                                                                                                                                          |  |  |  |  |
| Pool Name and Pool Code (Only if NSP is requested):                                                                                                | WC-025 G-09 S43310P; Upper Wolfcamp (98135)                                                                                                                                                                 |  |  |  |  |
| Well Location Setback Rules (Only if NSP is Requested):                                                                                            | Statewide                                                                                                                                                                                                   |  |  |  |  |
| Spacing Unit                                                                                                                                       |                                                                                                                                                                                                             |  |  |  |  |
| Type (Horizontal/Vertical)                                                                                                                         | Horizontal                                                                                                                                                                                                  |  |  |  |  |
| Size (Acres)                                                                                                                                       | 1,268.12                                                                                                                                                                                                    |  |  |  |  |
| Building Blocks:                                                                                                                                   | quarter-quarter                                                                                                                                                                                             |  |  |  |  |
| Orientation:                                                                                                                                       | South to North                                                                                                                                                                                              |  |  |  |  |
| Description: TRS/County                                                                                                                            | Irregular Sections 6 and 7, Township 24 South, Range 33 East, Lea County.                                                                                                                                   |  |  |  |  |
| Standard Horizontal Well Spacing Unit (Y/N), If No, describe and is approval of non-standard unit requested in this application?                   | No, COG requests approval of a non-standard spacing unit in this application.                                                                                                                               |  |  |  |  |
| Other Situations                                                                                                                                   |                                                                                                                                                                                                             |  |  |  |  |
| Depth Severance: Y/N. If yes, description                                                                                                          | No.                                                                                                                                                                                                         |  |  |  |  |
| Proximity Tracts: If yes, description                                                                                                              | No.                                                                                                                                                                                                         |  |  |  |  |
| Proximity Defining Well: if yes, description                                                                                                       | N/A                                                                                                                                                                                                         |  |  |  |  |
| Applicant's Ownership in Each Tract                                                                                                                | Exhibit A-3                                                                                                                                                                                                 |  |  |  |  |
| Well(s)                                                                                                                                            |                                                                                                                                                                                                             |  |  |  |  |
| Name & API (if assigned), surface and bottom hole location, footages, completion target, orientation, completion status (standard or non-standard) | Add wells as needed                                                                                                                                                                                         |  |  |  |  |
| Well #1                                                                                                                                            | Macho Nacho State Com 602H (API # pending) SHL: 635' FSL & 2080' FEL (Unit O), Section 7, T24S-R33E BHL: 50' FNL & 991' FEL (Lot 1), Section 6, T24S-R33E Completion Target: Wolfcamp (Approx. 12,495' TVD) |  |  |  |  |
| Released to Imaging: 12/5/2024 10:30:30 AM                                                                                                         | •                                                                                                                                                                                                           |  |  |  |  |

## SELF-AFFIRMED STATEMENT OF MICHAEL POTTS

- 1. I am a Land Negotiator for COG Operating LLC ("COG"). I am over 18 years of age, have personal knowledge of the matters addressed herein, and am competent to provide this Self-Affirmed Statement. I have previously testified before the New Mexico Oil Conservation Division ("Division") and my qualifications as an expert in petroleum land matters were accepted and made a matter of record.
- 2. I am familiar with the land matters involved in the above-referenced case. Copies of COG's application and proposed hearing notice are attached as **Exhibit A-1**.
- 3. None of the parties proposed to be pooled in this case indicated opposition to this matter proceeding by affidavit, therefore I do not expect any opposition at hearing.
- 4. COG seeks an order: (1) establishing a 1,268.12-acre, more or less, non-standard horizontal spacing unit comprised of irregular Sections 6 and 7, Township 24 South, Range 33 East, Lea County, New Mexico ("Unit"); and (2) pooling all uncommitted interests in the Wolfcamp formation underlying the Unit.
  - 5. The Unit will be dedicated to the following wells ("Wells"):
    - Macho Nacho State Com 602H, which will be drilled from a surface hole location in the SW/4 SE/4 (Unit O) of Section 7 to a bottom hole location in Lot 1 (NE/4 NE/4 equivalent) of Section 6;

- Macho Nacho State Com 604H, which will be drilled from a surface hole location in the SW/4 SE/4 (Unit O) of Section 7 to a bottom hole location in Lot 2 (NW/4 NE/4 equivalent) of Section 6;
- Macho Nacho State Com 606H, which will be drilled from a surface hole location in the SE/4 SW/4 (Unit N) of Section 7 to a bottom hole location in Lot 3 (NE/4 NW/4 equivalent) of Section 6; and
- Macho Nacho State Com 608H, which will be drilled from a surface hole location in Lot 4 (SW/4 SW/4 equivalent) of Section 7 to a bottom hole location in Lot 4 (NW/4 NW/4 equivalent) of Section 6.
- 6. The proposed Wells will be completed in the WC-025 G-09 S243310P; Upper Wolfcamp pool (Code 98135).
  - 7. The completed intervals of the Wells are expected to be orthodox.
  - 8. **Exhibit A-2** contains the C-102s for the Wells.
- 9. **Exhibit A-3** contains a plat identifying ownership by tract in the Unit. This exhibit also includes any applicable lease numbers, a unit recapitulation, and the interests COG seeks to pool highlighted in yellow. COG is only seeking to pool overriding royalty interests ("ORRIs"), as all working interests have committed to the Unit.
- 10. COG has conducted a diligent search of all county public records including phone directories and computer databases, as well as internet searches, to locate the interest owners it seeks to pool.
- 11. **Exhibit A-4** is a map that depicts the non-standard spacing unit in relation to the outline of a standard spacing unit. The map also identifies the interest owners in the tracts surrounding the proposed Unit, who were provided notice of COG's application.
  - 12. COG's request for approval of a non-standard spacing unit will allow it to

consolidate surface facilities and will consequently prevent surface, environmental, and economic waste.

- a. The non-standard unit will allow COG to minimize surface use. Centralizing equipment for facilities for the Wells will reduce the total acreage needed for surface facilities by 50% of the total amount that would be necessary absent a non-standard unit.
- b. Surface facilities and equipment, pipelines, and rights-of-way for one well cost approximately \$2.7MM. While the centralized facilities will be larger, so that they may handle production from multiple wells, I estimate the overall savings, if a non-standard unit is approved, will be approximately \$7.4MM. This will reduce the overall well costs and improve economics for the wells.
- c. A common facility also reduces the number of flares COG may need to use in the case of emergency from 4 to 1. Additionally, the VOC reduction is nearly 50%.
- 13. As a result, approval of a non-standard spacing unit is necessary to prevent waste and protect correlative rights.
  - 14. **Exhibit A-5** contains a sample ratification letter sent to the ORRIs.
- 15. In my opinion, COG made a good-faith effort to reach voluntary joinder of uncommitted interests in the Wells as indicated by the chronology of contact described in **Exhibit A-6**.