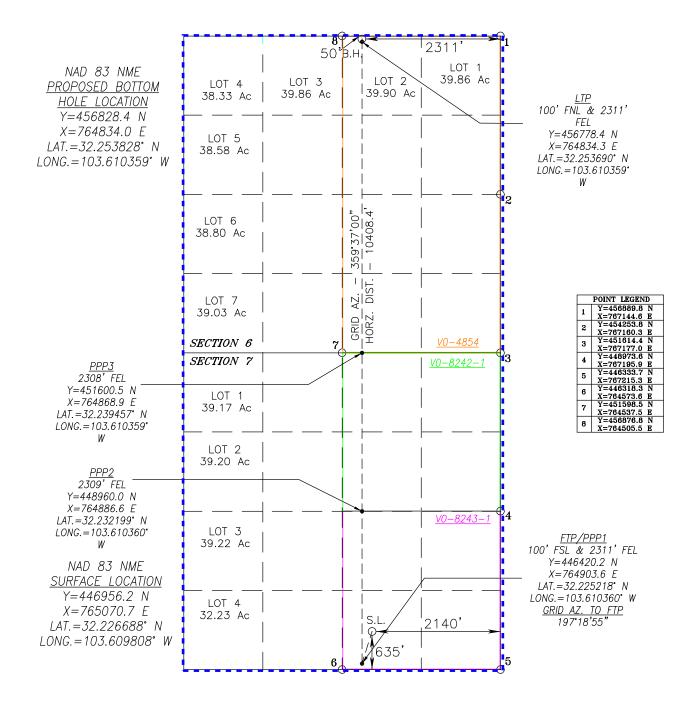

- Macho Nacho State Com 604H, which will be drilled from a surface hole location in the SW/4 SE/4 (Unit O) of Section 7 to a bottom hole location in Lot 2 (NW/4 NE/4 equivalent) of Section 6;
- Macho Nacho State Com 606H, which will be drilled from a surface hole location in the SE/4 SW/4 (Unit N) of Section 7 to a bottom hole location in Lot 3 (NE/4 NW/4 equivalent) of Section 6; and
- Macho Nacho State Com 608H, which will be drilled from a surface hole location in Lot 4 (SW/4 SW/4 equivalent) of Section 7 to a bottom hole location in Lot 4 (NW/4 NW/4 equivalent) of Section 6.
- 6. The proposed Wells will be completed in the WC-025 G-09 S243310P; Upper Wolfcamp pool (Code 98135).
  - 7. The completed intervals of the Wells are expected to be orthodox.
  - 8. **Exhibit A-2** contains the C-102s for the Wells.
- 9. **Exhibit A-3** contains a plat identifying ownership by tract in the Unit. This exhibit also includes any applicable lease numbers, a unit recapitulation, and the interests COG seeks to pool highlighted in yellow. COG is only seeking to pool overriding royalty interests ("ORRIs"), as all working interests have committed to the Unit.
- 10. COG has conducted a diligent search of all county public records including phone directories and computer databases, as well as internet searches, to locate the interest owners it seeks to pool.
- 11. **Exhibit A-4** is a map that depicts the non-standard spacing unit in relation to the outline of a standard spacing unit. The map also identifies the interest owners in the tracts surrounding the proposed Unit, who were provided notice of COG's application.
  - 12. COG's request for approval of a non-standard spacing unit will allow it to

- c. **Macho Nacho State Com 606H**, which will be drilled from a surface hole location in the SE/4 SW/4 (Unit N) of Section 7 to a bottom hole location in Lot 3 (NE/4 NW/4 equivalent) of Section 6; and
- d. **Macho Nacho State Com 608H**, which will be drilled from a surface hole location in Lot 4 (SW/4 SW/4 equivalent) of Section 7 to a bottom hole location in Lot 4 (NW/4 NW/4 equivalent) of Section 6.
- 3. The completed intervals of the Wells will be orthodox.
- 4. Applicant has sought and been unable to obtain voluntary agreement for the development of these lands from all of the interest owners in the Unit.
- 5. The pooling of interests will avoid the drilling of unnecessary wells, prevent waste, and protect correlative rights.
- 6. Approval of a non-standard horizontal spacing unit is necessary to prevent waste and protect correlative rights.
- 7. In order to permit Applicant to obtain its just and fair share of the oil and gas underlying the subject lands, all uncommitted interests in the Unit should be pooled and Applicant should be designated the operator of the proposed horizontal wells and the Unit.