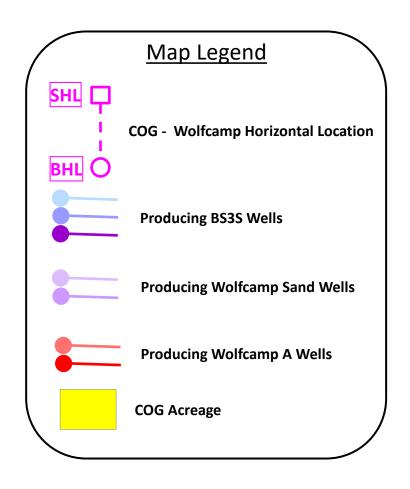

| Received by OCD: 12/4/2024 1:29:08 PM                    | Page 5 of 84                                       |
|----------------------------------------------------------|----------------------------------------------------|
| Spacing Unit Schematic                                   | Exhibit B-1                                        |
| Gunbarrel/Lateral Trajectory Schematic                   | N/A                                                |
| Well Orientation (with rationale)                        | Exhibit B                                          |
| Target Formation                                         | Exhibit B                                          |
| HSU Cross Section                                        | Exhibit B-3                                        |
| Depth Severance Discussion                               | N/A                                                |
| Forms, Figures and Tables                                |                                                    |
| C-102                                                    | Exhibit A-2                                        |
| Tracts                                                   | Exhibit A-3                                        |
| Summary of Interests, Unit Recapitulation (Tracts)       | Exhibit A-3                                        |
| General Location Map (including basin)                   | Exhibit B-1                                        |
| Well Bore Location Map                                   | Exhibit B-1                                        |
| Structure Contour Map - Subsea Depth                     | Exhibit B-2                                        |
| Cross Section Location Map (including wells)             | Exhibit B-3                                        |
| Cross Section (including Landing Zone)                   | Exhibit B-4                                        |
| Additional Information                                   |                                                    |
| Special Provisions/Stipulations                          | N/A                                                |
| CERTIFICATION: I hereby certify that the information pro | ovided in this checklist is complete and accurate. |
| Printed Name (Attorney or Party Representative):         | Dana S. Hardy                                      |
| Signed Name (Attorney or Party Representative):          | /s/ Dana S. Hardy                                  |

- Macho Nacho State Com 604H, which will be drilled from a surface hole location in the SW/4 SE/4 (Unit O) of Section 7 to a bottom hole location in Lot 2 (NW/4 NE/4 equivalent) of Section 6;
- Macho Nacho State Com 606H, which will be drilled from a surface hole location in the SE/4 SW/4 (Unit N) of Section 7 to a bottom hole location in Lot 3 (NE/4 NW/4 equivalent) of Section 6; and
- Macho Nacho State Com 608H, which will be drilled from a surface hole location in Lot 4 (SW/4 SW/4 equivalent) of Section 7 to a bottom hole location in Lot 4 (NW/4 NW/4 equivalent) of Section 6.
- 6. The proposed Wells will be completed in the WC-025 G-09 S243310P; Upper Wolfcamp pool (Code 98135).
  - 7. The completed intervals of the Wells are expected to be orthodox.
  - 8. **Exhibit A-2** contains the C-102s for the Wells.
- 9. **Exhibit A-3** contains a plat identifying ownership by tract in the Unit. This exhibit also includes any applicable lease numbers, a unit recapitulation, and the interests COG seeks to pool highlighted in yellow. COG is only seeking to pool overriding royalty interests ("ORRIs"), as all working interests have committed to the Unit.
- 10. COG has conducted a diligent search of all county public records including phone directories and computer databases, as well as internet searches, to locate the interest owners it seeks to pool.
- 11. **Exhibit A-4** is a map that depicts the non-standard spacing unit in relation to the outline of a standard spacing unit. The map also identifies the interest owners in the tracts surrounding the proposed Unit, who were provided notice of COG's application.
  - 12. COG's request for approval of a non-standard spacing unit will allow it to

- 1. Applicant (OGRID No. 229137) is a working interest owner in the Unit and has the right to drill thereon.
  - 2. Applicant seeks to dedicate the Unit to the following proposed wells ("Wells"):
  - a. **Macho Nacho State Com 602H**, which will be drilled from a surface hole location in the SW/4 SE/4 (Unit O) of Section 7 to a bottom hole location in Lot 1 (NE/4 NE/4 equivalent) of Section 6;
  - b. **Macho Nacho State Com 604H**, which will be drilled from a surface hole location in the SW/4 SE/4 (Unit O) of Section 7 to a bottom hole location in Lot 2 (NW/4 NE/4 equivalent) of Section 6;

- c. **Macho Nacho State Com 606H**, which will be drilled from a surface hole location in the SE/4 SW/4 (Unit N) of Section 7 to a bottom hole location in Lot 3 (NE/4 NW/4 equivalent) of Section 6; and
- d. **Macho Nacho State Com 608H**, which will be drilled from a surface hole location in Lot 4 (SW/4 SW/4 equivalent) of Section 7 to a bottom hole location in Lot 4 (NW/4 NW/4 equivalent) of Section 6.
- 3. The completed intervals of the Wells will be orthodox.
- 4. Applicant has sought and been unable to obtain voluntary agreement for the development of these lands from all of the interest owners in the Unit.
- 5. The pooling of interests will avoid the drilling of unnecessary wells, prevent waste, and protect correlative rights.
- 6. Approval of a non-standard horizontal spacing unit is necessary to prevent waste and protect correlative rights.
- 7. In order to permit Applicant to obtain its just and fair share of the oil and gas underlying the subject lands, all uncommitted interests in the Unit should be pooled and Applicant should be designated the operator of the proposed horizontal wells and the Unit.