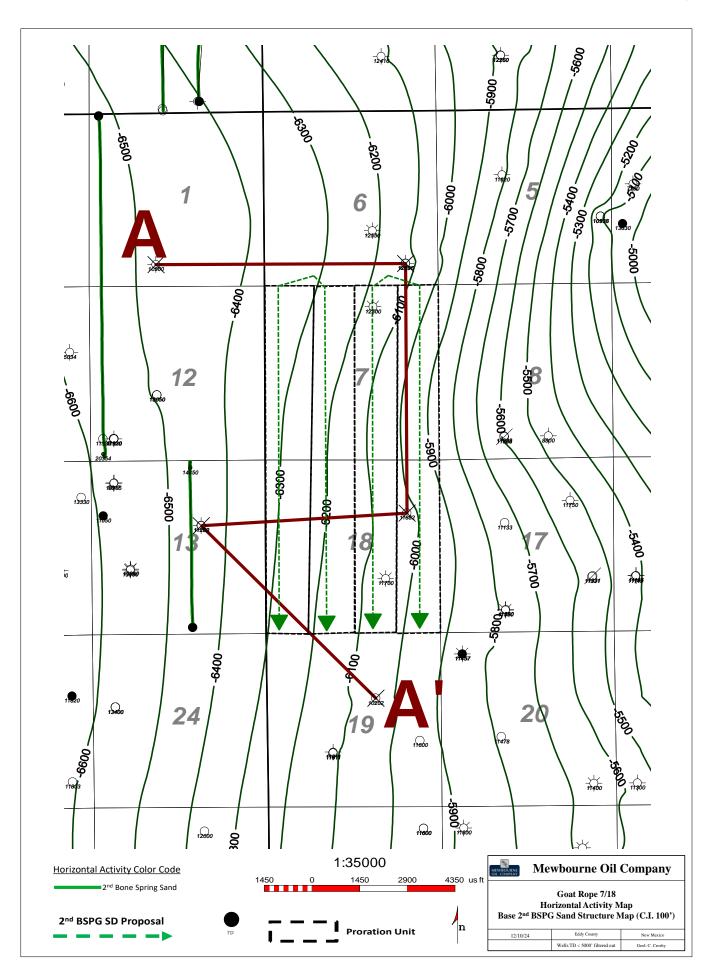

- 1. Applicant is a working interest owner in the proposed horizontal spacing unit and has the right to drill thereon.
- 2. Applicant seeks to initially dedicate the above-referenced horizontal spacing unit to the proposed **Goat Rope 18/7 State Com 525H** well to be horizontally drilled from a surface location in the NE4 of Section 19, with a first take point in SW4SE4 (Unit O) of Section 18 and a last take point in NW4NE4 (Unit B) of Section 7.
- 3. Applicant has sought and been unable to obtain voluntary agreement for the development of these lands from all interest owners in the subject spacing unit.
- 4. The pooling of uncommitted mineral owners will allow Applicant to obtain a just and fair share of the oil and gas underlying the subject lands, avoid the drilling of unnecessary wells, will prevent waste, and will protect correlative rights.

#### SELF AFFIRMED STATEMENT OF HUDSON BRUNSON, LANDMAN

- My name is Hudson Brunson, and I am employed by Mewbourne Oil Company ("Mewbourne") as a Landman. My responsibilities include the Permian Basin of New Mexico. I have previously testified before the New Mexico Oil Conservation Division as an expert witness in petroleum land matters and my credentials have been accepted by the Division and made a matter of record.
- 2. I am familiar with the application filed by Mewbourne in this matter and the status of the lands in the subject area. The mineral owners to be pooled have not expressed any opposition to this proceeding.
- 3. Mewbourne seeks an order pooling all uncommitted interests in a standard 320acre horizontal well spacing unit Bone Spring formation underlying the W2E2 of Sections 7 and 18. This standard 320-acre spacing unit will be initially dedicated to the proposed Goat Rope 7/18 State Com 525H well to be horizontally drilled from a surface location in the SE4 of Section 6, with a first take point in NW4NE4 (Unit B) of Section 7 and a last take point in SW4SE4 (Unit O) of Section 18.
- 4. There are no ownership depth severances within the Bone Spring formation underlying the subject acreage.
- Exhibit A-1 contains draft Form C-102 for the proposed initial well. Mewbourne has been informed that this well will be placed in the Featherstone; Bone Spring East Pool (24270)