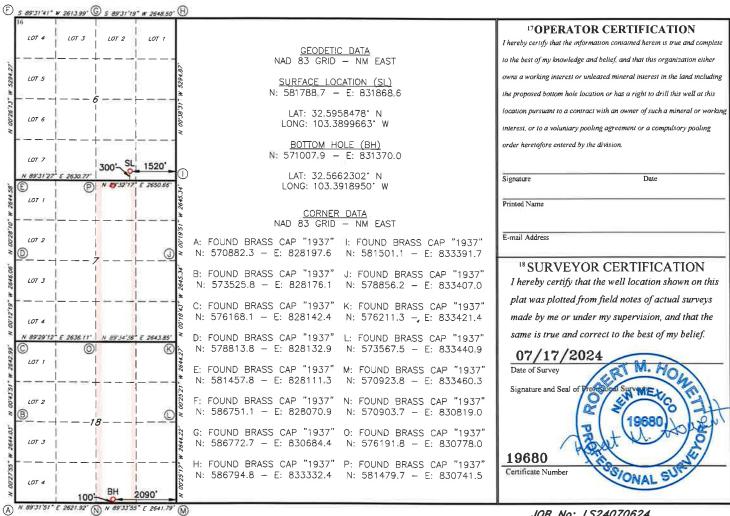

#### WELL LOCATION AND ACREAGE DEDICATION PLAT

| <sup>1</sup> API Numb<br>30-025-53331 | er | <sup>2</sup> Pool Code<br><b>24270</b> | FEATHERSTONE; BONE SPRING; EAST             |                                       |  |  |
|---------------------------------------|----|----------------------------------------|---------------------------------------------|---------------------------------------|--|--|
|                                       |    |                                        | roperty Name 6 Well Nur 7/18 STATE COM 525E |                                       |  |  |
| <sup>7</sup> OGRID NO.<br>14744       |    |                                        | perator Name E OIL COMPANY                  | <sup>9</sup> Elevation<br><b>3637</b> |  |  |
|                                       |    | 10 € 11                                | face I ocation                              |                                       |  |  |

| 10 | Surface | Location |
|----|---------|----------|
|    |         |          |

| 0 6 20S 36E 300 SOUTH 1520 EAST  Bottom Hole Location If Different From Surface | ľ                                              | JL or lot no. | Section | Township | Range | Lot Idn | Feet from the | North/South line | Feet From the | East/West line | County |  |
|---------------------------------------------------------------------------------|------------------------------------------------|---------------|---------|----------|-------|---------|---------------|------------------|---------------|----------------|--------|--|
| 11 Bottom Hole Location If Different From Surface                               |                                                | 0             | 6       | 20S      | 36E   |         | 300           | SOUTH            | 1520          | EAST           | LEA    |  |
|                                                                                 | Bottom Hole Location If Different From Surface |               |         |          |       |         |               |                  |               |                |        |  |

| UL or lot no.      | Section  | Township     | Range         | Lot Idn   | Feet from the | North/South line | Feet from the | East/West line | County |
|--------------------|----------|--------------|---------------|-----------|---------------|------------------|---------------|----------------|--------|
| 0                  | 18       | 20S          | 36E           |           | 100           | SOUTH            | 2090          | EAST           | LEA    |
| 12 Dedicated Acres | 13 Joint | or Infill 14 | Consolidation | Code 15 ( | Order No.     |                  |               |                |        |
| 320.00             |          |              |               |           |               |                  |               |                |        |

No allowable will be assigned to this completion until all interest have been consolidated or a non-standard unit has been approved by the division.

JOB No: LS24070624

# Section Plat Goat Rope 7/18 State Com #525H (B2BO) W/2E/2 of Section 7 and W/2E/2 of Section 18

T20S-R36E, Lea County, NM