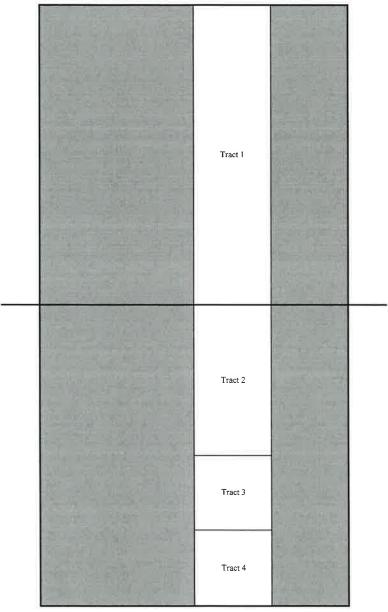

# Section Plat Goat Rope 7/18 State Com #525H (B2BO) W/2E/2 of Section 7 and W/2E/2 of Section 18

T20S-R36E, Lea County, NM

#### Section 7

Section 18

Tract 1: W/2E/2 of Section 7- Fee
Mewbourne Oil Company, et al.

Tract 2: W/2NE/4 of Section 18 - State Lease VC-1233-0000
Franklin Mountain Energy 3, LLC

Tract 3: NW/4SE/4 of Section 18 - State Lease E0-1923-0000
Mewbourne Oil Company, et al.,
XTO Energy Inc.
Apache Corporation

Tract 4: SW/4SE/4 of Section 18- State Lease E0-1923-0000
Mewbourne Oil Company, et al.
XTO Energy Inc.
Apache Corporation

#### RECAPITUALTION FOR Goat Rope 7/18 State Com #525H (B2BO)

| Tract Number | Number of Acres Committeed | Percentage of Interst in Communitized Area |  |  |  |  |
|--------------|----------------------------|--------------------------------------------|--|--|--|--|
| 1            | 160                        | 50_000000%                                 |  |  |  |  |
| 2            | 80                         | 25.000000%                                 |  |  |  |  |
| 3            | 40                         | 12.500000%                                 |  |  |  |  |
| 4            | 40                         | 12.500000%                                 |  |  |  |  |
| TOTAL        | 320                        | 100.000000%                                |  |  |  |  |