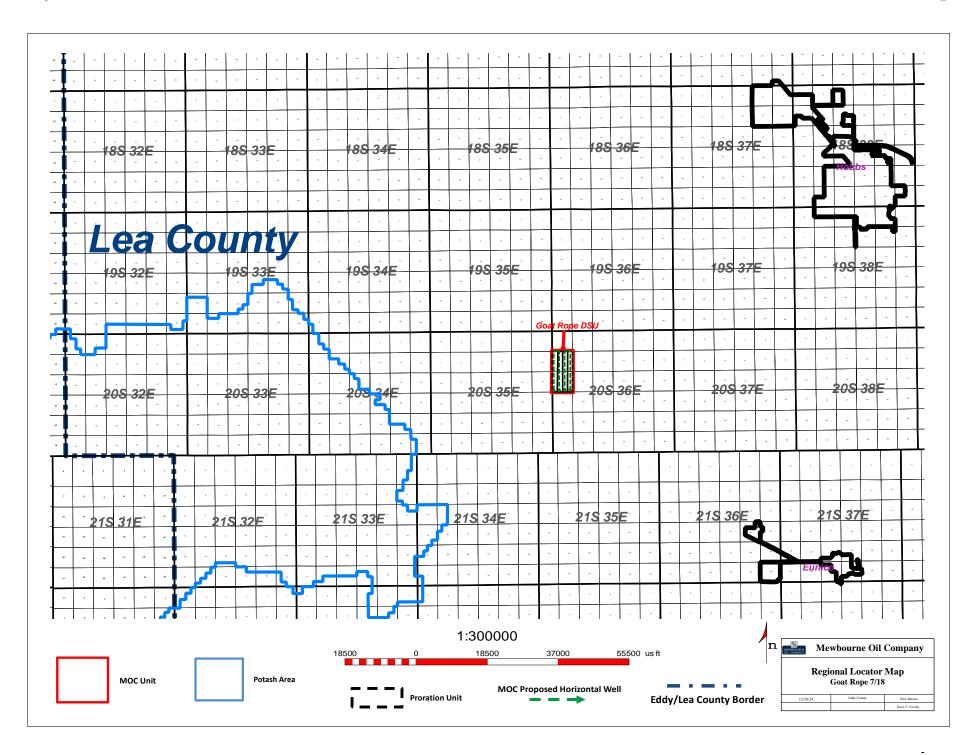

505-988-4421

505-983-6043 Facsimile

mfeldewert@hollandhart.com

agrankin@hollandhart.com

pmvance@hollandhart.com

ATTORNEYS FOR MEWBOURNE OIL COMPANY

CASE :

Application of Mewbourne Oil Company for Compulsory Pooling, Lea County, New Mexico. Applicant in the above-styled cause seeks an order pooling all uncommitted mineral owners in the Bone Spring formation underlying a standard 320-acre, more or less, horizontal well spacing unit comprised of the W2E2 of Sections 7 and 18, Township 20 South, Range 36 East, NMPM, Lea County, New Mexico. Said unit will be initially dedicated to the proposed Goat Rope 18/7 State Com 525H well to be horizontally drilled from a surface location in the NE4 of Section 19, with a first take point in SW4SE4 (Unit O) of Section 18 and a last take point in NW4NE4 (Unit B) of Section 7. Also, to be considered will be the cost of drilling and completing the well and the allocation of the cost thereof, actual operating costs and charges for supervision, designation of Applicant as operator of the well, and a 200% charge for risk involved in drilling the well. The subject area is located approximately 15 miles southwest of Hobbs, New Mexico.