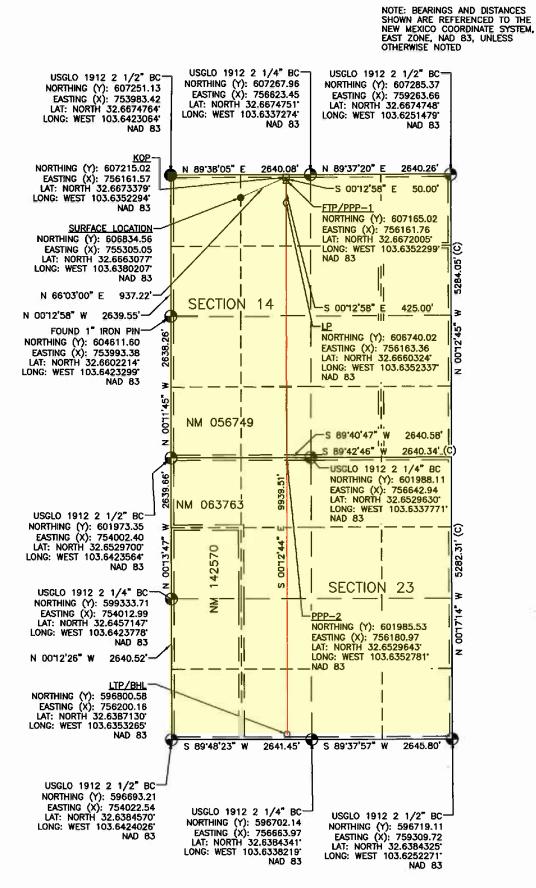

- g. Sapphire 14 Federal Com #305H, Sapphire 14 Federal Com #306H, Sapphire 14 Federal Com #605H, and Sapphire 14 Federal Com #606H wells with proposed surface hole locations in the NE/4 NE/4 (Unit A) of Section 14 and proposed bottom hole locations in the SE/4 SE/4 (Unit P) of Section 23.
- 10. The wells will be horizontally drilled, and the producing areas for the wells are expected to be orthodox.
  - 11. Attached as **Exhibit A-3** are the proposed C-102s for the wells.
- 12. The C-102s identify the proposed surface hole locations and the bottom hole locations, and the first take points. The C-102s also identify the pool and pool code.
  - 13. The wells will develop the Gem; Bone Spring, East Pool (Code 27230).
  - 14. This pool is an oil pool with 40-acre building blocks.
  - 15. This pool is governed by the state-wide horizontal well rules.
  - 16. There are no depth severances within the proposed spacing unit.
- 17. **Exhibit A-4** includes a lease tract map outlining the unit being pooled. Exhibit A-4 also includes the parties being pooled, the nature, and the percent of their interests. Exhibit A.4 also includes a tract map comparing what a standard unit would be to Avant's proposed non-standard unit, a tract map showing the general location of the wells within the proposed non-standard unit, and a list of the wells with the pool code identified.
- 18. **Exhibit A-5** is a unit recapitulation with a list of the parties to be pooled highlighted in yellow.
- 19. **Exhibit A-6** contains a sample well proposal letter and Authorizations for Expenditure ("AFEs") sent to all working interest owners. The estimated cost of the wells set forth in the AFEs are fair and reasonable and comparable to the costs of other wells of similar depths and length drilled in this area of New Mexico.