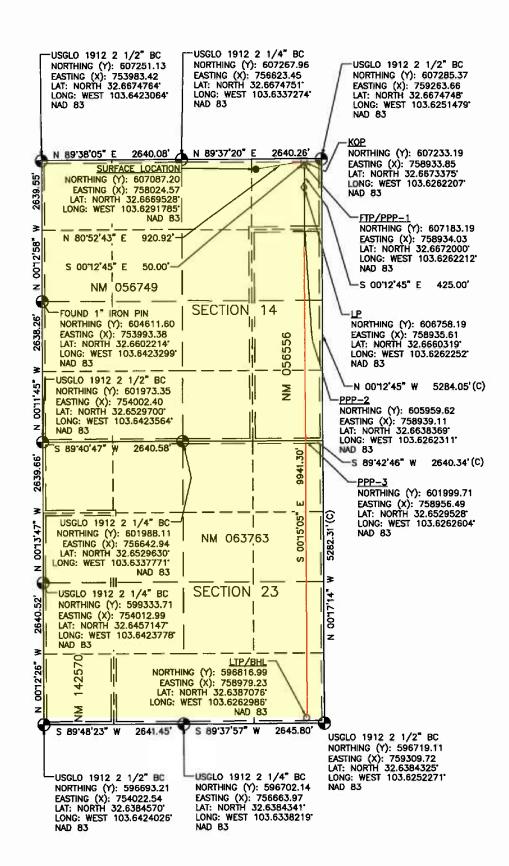

wells with proposed surface hole locations in the NW/4 NW/4 (Unit D) of Section 14 and proposed bottom hole locations in the SW/4 SW/4 (Unit M) of Section 23;

- b. Sapphire 14 Federal Com #303H and Sapphire 14 Federal Com #603H wells with proposed first take points in the NE/4 NW/4 (Unit C) of Section 14 and proposed last take points in the SE/4 SW/4 (Unit N) of Section 23;
- c. **Sapphire 14 Federal Com #513H** well with a proposed surface hole location in the NW/4 NW/4 (Unit D) of Section 14 and a proposed bottom hole location in the SE/4 SW/4 (Unit N) of Section 23;
- d. Sapphire 14 Federal Com #304H, and Sapphire 14 Federal Com #604H wells with proposed surface hole locations in the NE/4 NE/4 (Unit A) of Section 14 and proposed bottom hole locations in the SW/4 SE/4 (Unit O) of Section 23;
- e. **Sapphire 14 Federal Com #514H** well with a proposed surface hole location in the NW/4 NE/4 (Unit B) of Section 14 and a proposed bottom hole location in the SW/4 SE/4 (Unit O) of Section 23;
- f. Sapphire 14 Federal Com #505H, and Sapphire 14 Federal Com #506H wells with proposed surface hole locations in the NW/4 NE/4 (Unit B) of Section 14 and proposed bottom hole locations in the SE/4 SE/4 (Unit P) of Section 23; and
- g. Sapphire 14 Federal Com #305H, Sapphire 14 Federal Com #306H, Sapphire 14 Federal Com #605H, and Sapphire 14 Federal Com #606H wells with proposed surface hole locations in the NE/4 NE/4 (Unit A) of Section 14 and proposed bottom hole locations in the SE/4 SE/4 (Unit P) of Section 23.

- 4. The wells will be horizontally drilled, and the producing areas for the wells are expected to be orthodox.
- 5. The pool and pool code for Sections 14 and 23 is the Gem; Bone Spring, East Pool (Code 27230), which is an oil pool.
- 6. Avant sought, but has been unable to obtain, a voluntary agreement from all interest owners in the Bone Spring formation underlying the proposed spacing unit to participate in the drilling of the wells or to otherwise commit their interests to the wells.
- 7. The pooling of all interests in the Bone Spring formation underlying the proposed unit will prevent the drilling of unnecessary wells, prevent waste and protect correlative rights.