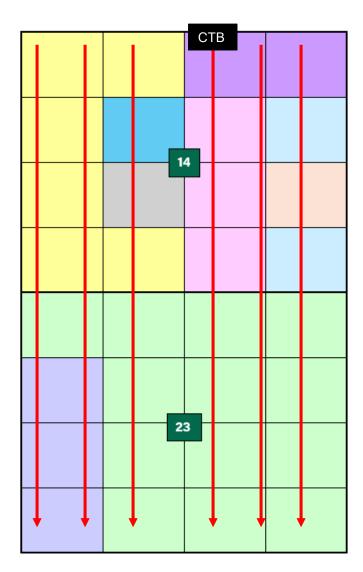

- g. Sapphire 14 Federal Com #305H, Sapphire 14 Federal Com #306H, Sapphire 14 Federal Com #605H, and Sapphire 14 Federal Com #606H wells with proposed surface hole locations in the NE/4 NE/4 (Unit A) of Section 14 and proposed bottom hole locations in the SE/4 SE/4 (Unit P) of Section 23.
- 10. The wells will be horizontally drilled, and the producing areas for the wells are expected to be orthodox.
  - 11. Attached as **Exhibit A-3** are the proposed C-102s for the wells.
- 12. The C-102s identify the proposed surface hole locations and the bottom hole locations, and the first take points. The C-102s also identify the pool and pool code.
  - 13. The wells will develop the Gem; Bone Spring, East Pool (Code 27230).
  - 14. This pool is an oil pool with 40-acre building blocks.
  - 15. This pool is governed by the state-wide horizontal well rules.
  - 16. There are no depth severances within the proposed spacing unit.
- 17. **Exhibit A-4** includes a lease tract map outlining the unit being pooled. Exhibit A-4 also includes the parties being pooled, the nature, and the percent of their interests. Exhibit A.4 also includes a tract map comparing what a standard unit would be to Avant's proposed non-standard unit, a tract map showing the general location of the wells within the proposed non-standard unit, and a list of the wells with the pool code identified.
- 18. **Exhibit A-5** is a unit recapitulation with a list of the parties to be pooled highlighted in yellow.
- 19. **Exhibit A-6** contains a sample well proposal letter and Authorizations for Expenditure ("AFEs") sent to all working interest owners. The estimated cost of the wells set forth in the AFEs are fair and reasonable and comparable to the costs of other wells of similar depths and length drilled in this area of New Mexico.