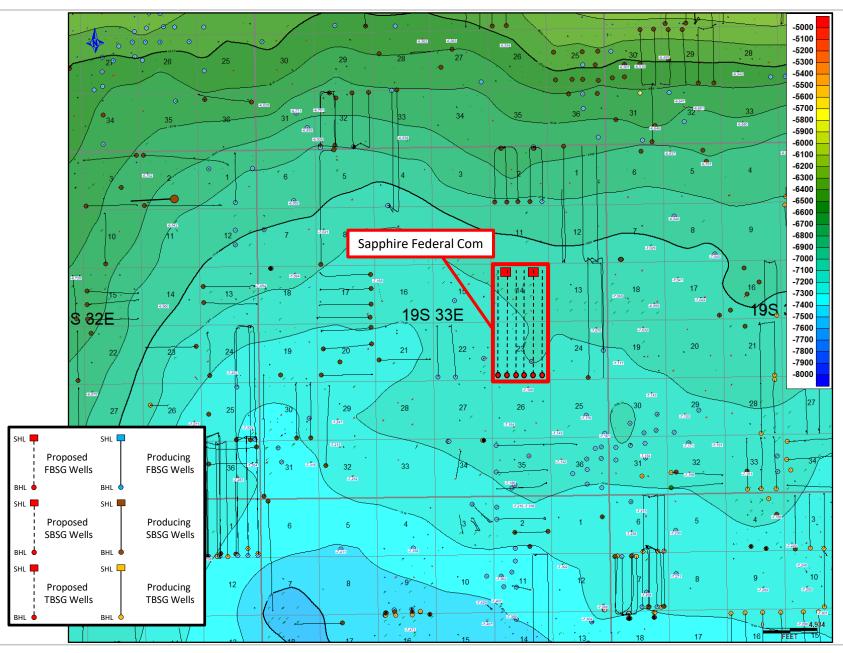

- g. Sapphire 14 Federal Com #305H, Sapphire 14 Federal Com #306H, Sapphire 14 Federal Com #605H, and Sapphire 14 Federal Com #606H wells with proposed surface hole locations in the NE/4 NE/4 (Unit A) of Section 14 and proposed bottom hole locations in the SE/4 SE/4 (Unit P) of Section 23.
- 10. The wells will be horizontally drilled, and the producing areas for the wells are expected to be orthodox.
  - 11. Attached as **Exhibit A-3** are the proposed C-102s for the wells.
- 12. The C-102s identify the proposed surface hole locations and the bottom hole locations, and the first take points. The C-102s also identify the pool and pool code.
  - 13. The wells will develop the Gem; Bone Spring, East Pool (Code 27230).
  - 14. This pool is an oil pool with 40-acre building blocks.
  - 15. This pool is governed by the state-wide horizontal well rules.
  - 16. There are no depth severances within the proposed spacing unit.
- 17. **Exhibit A-4** includes a lease tract map outlining the unit being pooled. Exhibit A-4 also includes the parties being pooled, the nature, and the percent of their interests. Exhibit A.4 also includes a tract map comparing what a standard unit would be to Avant's proposed non-standard unit, a tract map showing the general location of the wells within the proposed non-standard unit, and a list of the wells with the pool code identified.
- 18. **Exhibit A-5** is a unit recapitulation with a list of the parties to be pooled highlighted in yellow.
- 19. **Exhibit A-6** contains a sample well proposal letter and Authorizations for Expenditure ("AFEs") sent to all working interest owners. The estimated cost of the wells set forth in the AFEs are fair and reasonable and comparable to the costs of other wells of similar depths and length drilled in this area of New Mexico.