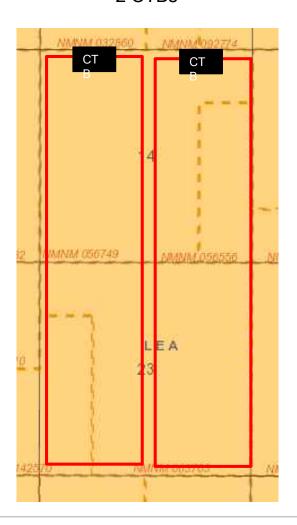

- g. Sapphire 14 Federal Com #305H, Sapphire 14 Federal Com #306H, Sapphire 14 Federal Com #605H, and Sapphire 14 Federal Com #606H wells with proposed surface hole locations in the NE/4 NE/4 (Unit A) of Section 14 and proposed bottom hole locations in the SE/4 SE/4 (Unit P) of Section 23.
- 10. The wells will be horizontally drilled, and the producing areas for the wells are expected to be orthodox.
  - 11. Attached as **Exhibit A-3** are the proposed C-102s for the wells.
- 12. The C-102s identify the proposed surface hole locations and the bottom hole locations, and the first take points. The C-102s also identify the pool and pool code.
  - 13. The wells will develop the Gem; Bone Spring, East Pool (Code 27230).
  - 14. This pool is an oil pool with 40-acre building blocks.
  - 15. This pool is governed by the state-wide horizontal well rules.
  - 16. There are no depth severances within the proposed spacing unit.
- 17. **Exhibit A-4** includes a lease tract map outlining the unit being pooled. Exhibit A-4 also includes the parties being pooled, the nature, and the percent of their interests. Exhibit A.4 also includes a tract map comparing what a standard unit would be to Avant's proposed non-standard unit, a tract map showing the general location of the wells within the proposed non-standard unit, and a list of the wells with the pool code identified.
- 18. **Exhibit A-5** is a unit recapitulation with a list of the parties to be pooled highlighted in yellow.
- 19. **Exhibit A-6** contains a sample well proposal letter and Authorizations for Expenditure ("AFEs") sent to all working interest owners. The estimated cost of the wells set forth in the AFEs are fair and reasonable and comparable to the costs of other wells of similar depths and length drilled in this area of New Mexico.