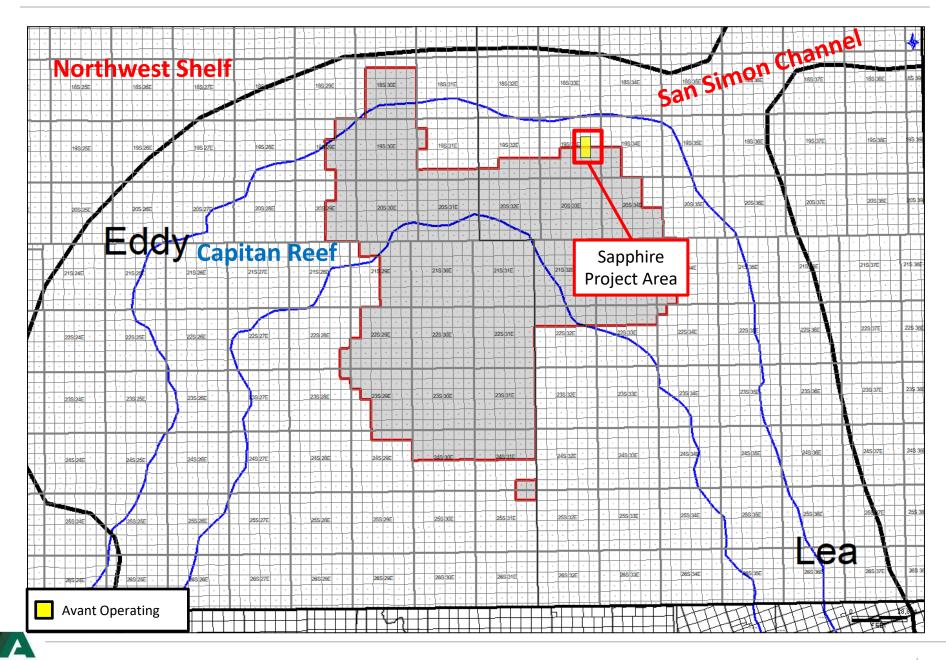

Attorneys for Avant Operating, LLC

yarithza.pena@modrall.com

CASE NO. 24849 : Application of Avant Operating, LLC for approval of a non-standard spacing unit and compulsory pooling, Lea County, New Mexico. Applicant seeks an order from the Division approving a non-standard spacing unit and pooling all uncommitted interests within a 1280-acre, more or less, Bone Spring horizontal spacing unit comprised of Sections 14 and 23, Township 19 South, Range 33 East, N.M.P.M., Lea County, New Mexico. This spacing unit will be dedicated to the following wells: the Sapphire 14 Federal Com #301H, Sapphire 14 Federal Com #302H, Sapphire 14 Federal Com #501H, Sapphire 14 Federal Com #502H, Sapphire 14 Federal Com #601H, and Sapphire 14 Federal Com #602H wells with proposed surface hole locations in the NW/4 NW/4 (Unit D) of Section 14 and proposed bottom hole locations in the SW/4 SW/4 (Unit M) of Section 23; Sapphire 14 Federal Com #303H and Sapphire 14 Federal Com #603H wells with proposed first take points in the NE/4 NW/4 (Unit C) of Section 14 and proposed last take points in the SE/4 SW/4 (Unit N) of Section 23; Sapphire 14 Federal Com #513H well with a proposed surface hole location in the NW/4 NW/4 (Unit D) of Section 14 and a proposed bottom hole location in the SE/4 SW/4 (Unit N) of Section 23; Sapphire 14 Federal Com #304H, and Sapphire 14 Federal Com #604H wells with proposed surface hole locations in the NE/4 NE/4 (Unit A) of Section 14 and proposed bottom hole locations in the SW/4 SE/4 (Unit O) of Section 23; Sapphire 14 Federal Com #514H well with a proposed surface hole location in the NW/4 NE/4 (Unit B) of Section 14 and a proposed bottom hole location in the SW/4 SE/4 (Unit O) of Section 23; Sapphire 14 Federal Com #505H, and Sapphire 14 Federal Com #506H wells with proposed surface hole locations in the NW/4 NE/4 (Unit B) of Section 14 and proposed bottom hole locations in the SE/4 SE/4 (Unit P) of Section 23; and the Sapphire 14 Federal Com #305H, Sapphire 14 Federal Com #306H, Sapphire 14 Federal Com #605H, and Sapphire 14 Federal Com #606H wells with proposed surface hole locations in the NE/4 NE/4 (Unit A) of Section 14 and proposed bottom hole locations in the SE/4 SE/4 (Unit P) of Section 23. The wells will be drilled at orthodox locations. The pool and pool code for Sections 14 and 23 is the Gem; Bone Spring, East Pool (Code 27230), which is an oil pool. Also to be considered will be the cost of drilling and completing said wells, the allocation of these costs as well as the actual operating costs and charges for supervision, designation of Avant Operating, LLC as operator of the wells, and a 200% charge for risk involved in drilling said wells. Said area is located approximately 23 miles west of Hobbs, New Mexico.