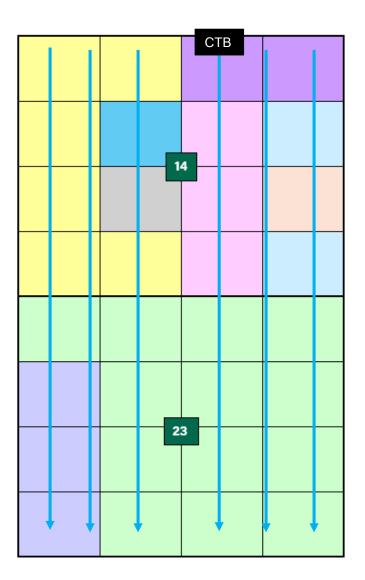

- 1. Avant has an interest in the subject lands and has a right to drill and operate a well thereon.
- 2. Avant seeks approval of the 1280-acre non-standard spacing as approval of this application will allow Avant to efficiently locate surface facilities, reduce surface disturbance, consolidate roads, tanks, and pipelines, and promote effective well spacing, which is consistent with Division rules. *See*, *e.g.*, Rule 19.15.16.7(P) NMAC; Rule 19.15.16.15(B)(8) NMAC; Rule 19.15.16.15(C)(7)(NMAC).
- 3. Avant seeks to dedicate all of Sections 14 and 23, Township 19 South, Range 33 East, N.M.P.M., Lea County, New Mexico to the following wells:
  - a. Sapphire 14 Federal Com #301H, Sapphire 14 Federal Com #302H,
     Sapphire 14 Federal Com #501H, Sapphire 14 Federal Com #502H,
     Sapphire 14 Federal Com #601H, and Sapphire 14 Federal Com #602H

wells with proposed surface hole locations in the NW/4 NW/4 (Unit D) of Section 14 and proposed bottom hole locations in the SW/4 SW/4 (Unit M) of Section 23;

- b. Sapphire 14 Federal Com #303H and Sapphire 14 Federal Com #603H wells with proposed first take points in the NE/4 NW/4 (Unit C) of Section 14 and proposed last take points in the SE/4 SW/4 (Unit N) of Section 23;
- c. **Sapphire 14 Federal Com #513H** well with a proposed surface hole location in the NW/4 NW/4 (Unit D) of Section 14 and a proposed bottom hole location in the SE/4 SW/4 (Unit N) of Section 23;
- d. Sapphire 14 Federal Com #304H, and Sapphire 14 Federal Com #604H wells with proposed surface hole locations in the NE/4 NE/4 (Unit A) of Section 14 and proposed bottom hole locations in the SW/4 SE/4 (Unit O) of Section 23;
- e. **Sapphire 14 Federal Com #514H** well with a proposed surface hole location in the NW/4 NE/4 (Unit B) of Section 14 and a proposed bottom hole location in the SW/4 SE/4 (Unit O) of Section 23;
- f. Sapphire 14 Federal Com #505H, and Sapphire 14 Federal Com #506H wells with proposed surface hole locations in the NW/4 NE/4 (Unit B) of Section 14 and proposed bottom hole locations in the SE/4 SE/4 (Unit P) of Section 23; and
- g. Sapphire 14 Federal Com #305H, Sapphire 14 Federal Com #306H, Sapphire 14 Federal Com #605H, and Sapphire 14 Federal Com #606H wells with proposed surface hole locations in the NE/4 NE/4 (Unit A) of Section 14 and proposed bottom hole locations in the SE/4 SE/4 (Unit P) of Section 23.

- 4. The wells will be horizontally drilled, and the producing areas for the wells are expected to be orthodox.
- 5. The pool and pool code for Sections 14 and 23 is the Gem; Bone Spring, East Pool (Code 27230), which is an oil pool.
- 6. Avant sought, but has been unable to obtain, a voluntary agreement from all interest owners in the Bone Spring formation underlying the proposed spacing unit to participate in the drilling of the wells or to otherwise commit their interests to the wells.
- 7. The pooling of all interests in the Bone Spring formation underlying the proposed unit will prevent the drilling of unnecessary wells, prevent waste and protect correlative rights.