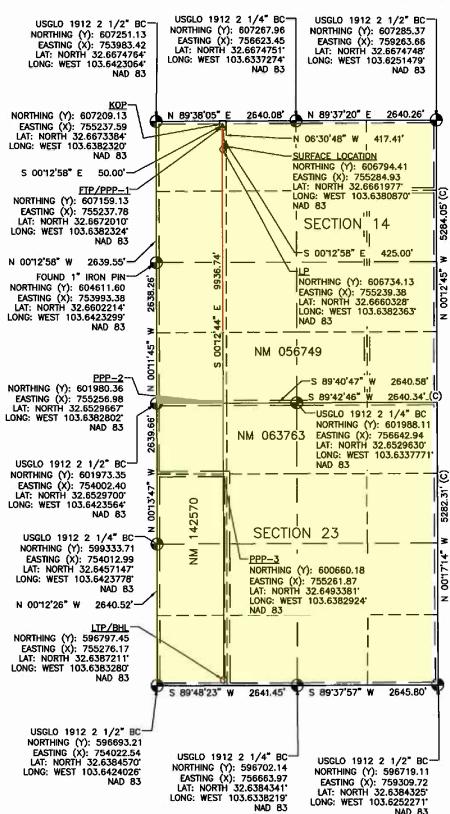

- g. Sapphire 14 Federal Com #305H, Sapphire 14 Federal Com #306H, Sapphire 14 Federal Com #605H, and Sapphire 14 Federal Com #606H wells with proposed surface hole locations in the NE/4 NE/4 (Unit A) of Section 14 and proposed bottom hole locations in the SE/4 SE/4 (Unit P) of Section 23.
- 10. The wells will be horizontally drilled, and the producing areas for the wells are expected to be orthodox.
  - 11. Attached as **Exhibit A-3** are the proposed C-102s for the wells.
- 12. The C-102s identify the proposed surface hole locations and the bottom hole locations, and the first take points. The C-102s also identify the pool and pool code.
  - 13. The wells will develop the Gem; Bone Spring, East Pool (Code 27230).
  - 14. This pool is an oil pool with 40-acre building blocks.
  - 15. This pool is governed by the state-wide horizontal well rules.
  - 16. There are no depth severances within the proposed spacing unit.
- 17. **Exhibit A-4** includes a lease tract map outlining the unit being pooled. Exhibit A-4 also includes the parties being pooled, the nature, and the percent of their interests. Exhibit A.4 also includes a tract map comparing what a standard unit would be to Avant's proposed non-standard unit, a tract map showing the general location of the wells within the proposed non-standard unit, and a list of the wells with the pool code identified.
- 18. **Exhibit A-5** is a unit recapitulation with a list of the parties to be pooled highlighted in yellow.
- 19. **Exhibit A-6** contains a sample well proposal letter and Authorizations for Expenditure ("AFEs") sent to all working interest owners. The estimated cost of the wells set forth in the AFEs are fair and reasonable and comparable to the costs of other wells of similar depths and length drilled in this area of New Mexico.