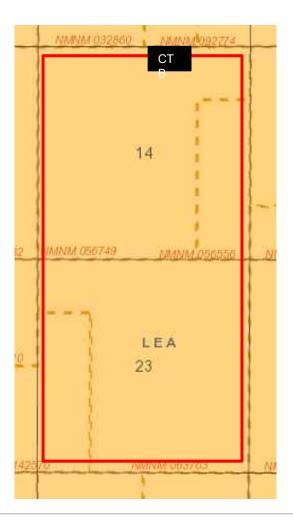

- g. Sapphire 14 Federal Com #305H, Sapphire 14 Federal Com #306H, Sapphire 14 Federal Com #605H, and Sapphire 14 Federal Com #606H wells with proposed surface hole locations in the NE/4 NE/4 (Unit A) of Section 14 and proposed bottom hole locations in the SE/4 SE/4 (Unit P) of Section 23.
- 10. The wells will be horizontally drilled, and the producing areas for the wells are expected to be orthodox.
  - 11. Attached as **Exhibit A-3** are the proposed C-102s for the wells.
- 12. The C-102s identify the proposed surface hole locations and the bottom hole locations, and the first take points. The C-102s also identify the pool and pool code.
  - 13. The wells will develop the Gem; Bone Spring, East Pool (Code 27230).
  - 14. This pool is an oil pool with 40-acre building blocks.
  - 15. This pool is governed by the state-wide horizontal well rules.
  - 16. There are no depth severances within the proposed spacing unit.
- 17. **Exhibit A-4** includes a lease tract map outlining the unit being pooled. Exhibit A-4 also includes the parties being pooled, the nature, and the percent of their interests. Exhibit A.4 also includes a tract map comparing what a standard unit would be to Avant's proposed non-standard unit, a tract map showing the general location of the wells within the proposed non-standard unit, and a list of the wells with the pool code identified.
- 18. **Exhibit A-5** is a unit recapitulation with a list of the parties to be pooled highlighted in yellow.
- 19. **Exhibit A-6** contains a sample well proposal letter and Authorizations for Expenditure ("AFEs") sent to all working interest owners. The estimated cost of the wells set forth in the AFEs are fair and reasonable and comparable to the costs of other wells of similar depths and length drilled in this area of New Mexico.