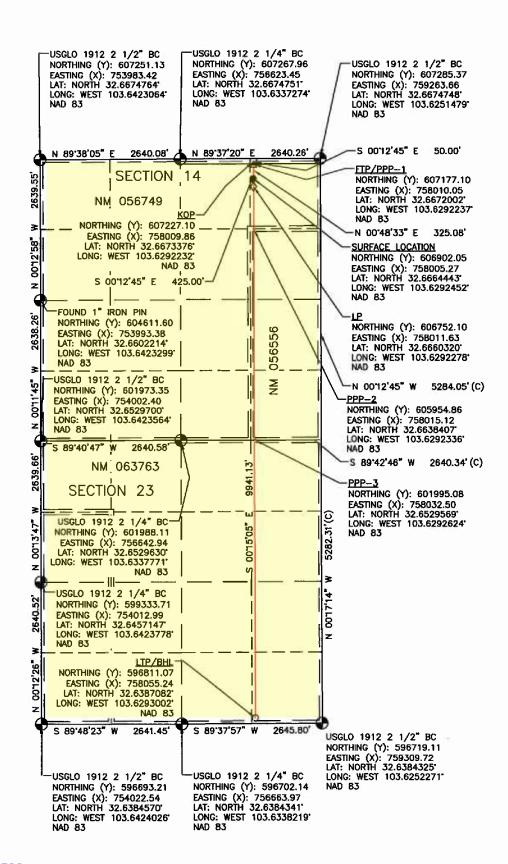

- g. Sapphire 14 Federal Com #305H, Sapphire 14 Federal Com #306H, Sapphire 14 Federal Com #605H, and Sapphire 14 Federal Com #606H wells with proposed surface hole locations in the NE/4 NE/4 (Unit A) of Section 14 and proposed bottom hole locations in the SE/4 SE/4 (Unit P) of Section 23.
- 10. The wells will be horizontally drilled, and the producing areas for the wells are expected to be orthodox.
  - 11. Attached as **Exhibit A-3** are the proposed C-102s for the wells.
- 12. The C-102s identify the proposed surface hole locations and the bottom hole locations, and the first take points. The C-102s also identify the pool and pool code.
  - 13. The wells will develop the Gem; Bone Spring, East Pool (Code 27230).
  - 14. This pool is an oil pool with 40-acre building blocks.
  - 15. This pool is governed by the state-wide horizontal well rules.
  - 16. There are no depth severances within the proposed spacing unit.
- 17. **Exhibit A-4** includes a lease tract map outlining the unit being pooled. Exhibit A-4 also includes the parties being pooled, the nature, and the percent of their interests. Exhibit A.4 also includes a tract map comparing what a standard unit would be to Avant's proposed non-standard unit, a tract map showing the general location of the wells within the proposed non-standard unit, and a list of the wells with the pool code identified.
- 18. **Exhibit A-5** is a unit recapitulation with a list of the parties to be pooled highlighted in yellow.
- 19. **Exhibit A-6** contains a sample well proposal letter and Authorizations for Expenditure ("AFEs") sent to all working interest owners. The estimated cost of the wells set forth in the AFEs are fair and reasonable and comparable to the costs of other wells of similar depths and length drilled in this area of New Mexico.