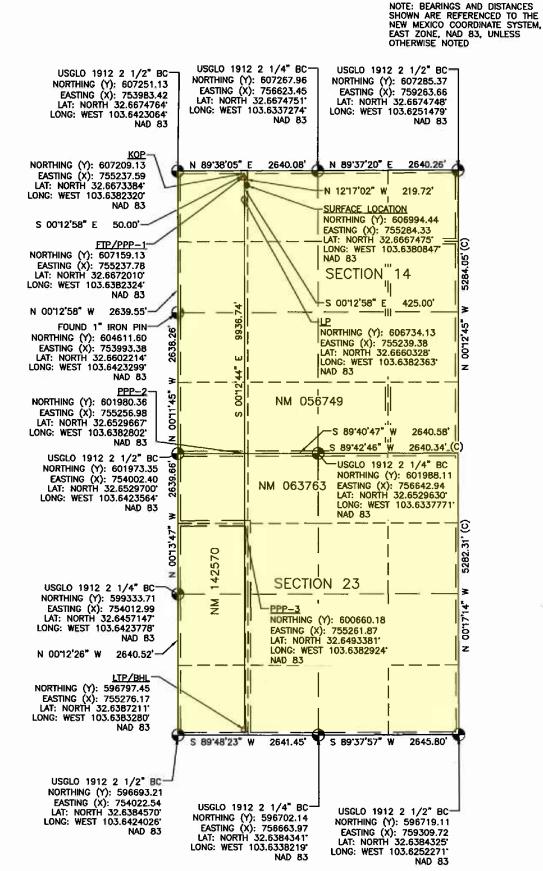

- g. Sapphire 14 Federal Com #305H, Sapphire 14 Federal Com #306H, Sapphire 14 Federal Com #605H, and Sapphire 14 Federal Com #606H wells with proposed surface hole locations in the NE/4 NE/4 (Unit A) of Section 14 and proposed bottom hole locations in the SE/4 SE/4 (Unit P) of Section 23.
- 10. The wells will be horizontally drilled, and the producing areas for the wells are expected to be orthodox.
  - 11. Attached as **Exhibit A-3** are the proposed C-102s for the wells.
- 12. The C-102s identify the proposed surface hole locations and the bottom hole locations, and the first take points. The C-102s also identify the pool and pool code.
  - 13. The wells will develop the Gem; Bone Spring, East Pool (Code 27230).
  - 14. This pool is an oil pool with 40-acre building blocks.
  - 15. This pool is governed by the state-wide horizontal well rules.
  - 16. There are no depth severances within the proposed spacing unit.
- 17. **Exhibit A-4** includes a lease tract map outlining the unit being pooled. Exhibit A-4 also includes the parties being pooled, the nature, and the percent of their interests. Exhibit A.4 also includes a tract map comparing what a standard unit would be to Avant's proposed non-standard unit, a tract map showing the general location of the wells within the proposed non-standard unit, and a list of the wells with the pool code identified.
- 18. **Exhibit A-5** is a unit recapitulation with a list of the parties to be pooled highlighted in yellow.
- 19. **Exhibit A-6** contains a sample well proposal letter and Authorizations for Expenditure ("AFEs") sent to all working interest owners. The estimated cost of the wells set forth in the AFEs are fair and reasonable and comparable to the costs of other wells of similar depths and length drilled in this area of New Mexico.