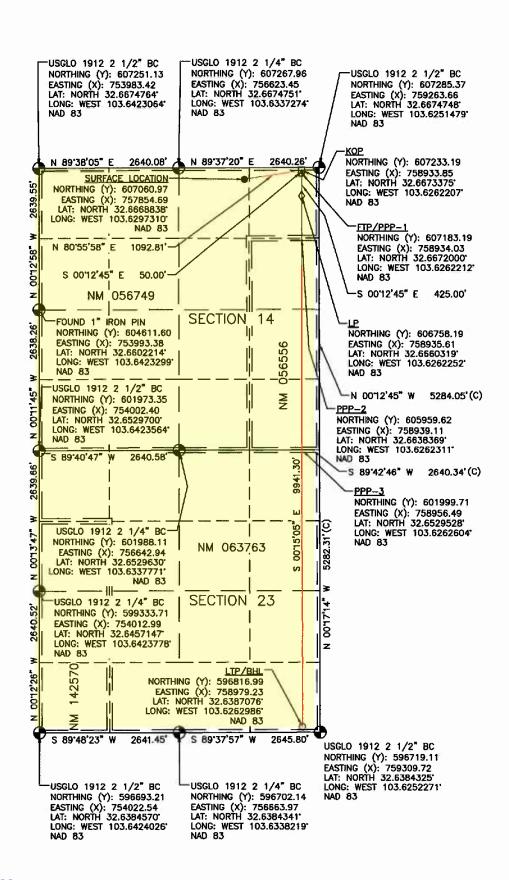

| Additional Information                                       |                                                |
|--------------------------------------------------------------|------------------------------------------------|
| Special Provisions/Stipulations                              | N/A                                            |
| CERTIFICATION: I hereby certify that the information provide | ed in this checklist is complete and accurate. |
| Printed Name (Attorney or Party Representative):             | Deana M. Bennett                               |
| Signed Name (Attorney or Party Representative):              | /s/ Deana M. Bennett                           |
| Date:                                                        | 12/31/2024                                     |

- 1. Avant has an interest in the subject lands and has a right to drill and operate a well thereon.
- 2. Avant seeks approval of the 1280-acre non-standard spacing as approval of this application will allow Avant to efficiently locate surface facilities, reduce surface disturbance, consolidate roads, tanks, and pipelines, and promote effective well spacing, which is consistent with Division rules. *See*, *e.g.*, Rule 19.15.16.7(P) NMAC; Rule 19.15.16.15(B)(8) NMAC; Rule 19.15.16.15(C)(7)(NMAC).
- 3. Avant seeks to dedicate all of Sections 14 and 23, Township 19 South, Range 33 East, N.M.P.M., Lea County, New Mexico to the following wells:
  - a. Sapphire 14 Federal Com #301H, Sapphire 14 Federal Com #302H,
     Sapphire 14 Federal Com #501H, Sapphire 14 Federal Com #502H,
     Sapphire 14 Federal Com #601H, and Sapphire 14 Federal Com #602H

wells with proposed surface hole locations in the NW/4 NW/4 (Unit D) of Section 14 and proposed bottom hole locations in the SW/4 SW/4 (Unit M) of Section 23;

- b. Sapphire 14 Federal Com #303H and Sapphire 14 Federal Com #603H wells with proposed first take points in the NE/4 NW/4 (Unit C) of Section 14 and proposed last take points in the SE/4 SW/4 (Unit N) of Section 23;
- c. **Sapphire 14 Federal Com #513H** well with a proposed surface hole location in the NW/4 NW/4 (Unit D) of Section 14 and a proposed bottom hole location in the SE/4 SW/4 (Unit N) of Section 23;
- d. Sapphire 14 Federal Com #304H, and Sapphire 14 Federal Com #604H wells with proposed surface hole locations in the NE/4 NE/4 (Unit A) of Section 14 and proposed bottom hole locations in the SW/4 SE/4 (Unit O) of Section 23;
- e. **Sapphire 14 Federal Com #514H** well with a proposed surface hole location in the NW/4 NE/4 (Unit B) of Section 14 and a proposed bottom hole location in the SW/4 SE/4 (Unit O) of Section 23;
- f. Sapphire 14 Federal Com #505H, and Sapphire 14 Federal Com #506H wells with proposed surface hole locations in the NW/4 NE/4 (Unit B) of Section 14 and proposed bottom hole locations in the SE/4 SE/4 (Unit P) of Section 23; and
- g. Sapphire 14 Federal Com #305H, Sapphire 14 Federal Com #306H, Sapphire 14 Federal Com #605H, and Sapphire 14 Federal Com #606H wells with proposed surface hole locations in the NE/4 NE/4 (Unit A) of Section 14 and proposed bottom hole locations in the SE/4 SE/4 (Unit P) of Section 23.

- 4. The wells will be horizontally drilled, and the producing areas for the wells are expected to be orthodox.
- 5. The pool and pool code for Sections 14 and 23 is the Gem; Bone Spring, East Pool (Code 27230), which is an oil pool.
- 6. Avant sought, but has been unable to obtain, a voluntary agreement from all interest owners in the Bone Spring formation underlying the proposed spacing unit to participate in the drilling of the wells or to otherwise commit their interests to the wells.
- 7. The pooling of all interests in the Bone Spring formation underlying the proposed unit will prevent the drilling of unnecessary wells, prevent waste and protect correlative rights.

- g. Sapphire 14 Federal Com #305H, Sapphire 14 Federal Com #306H, Sapphire 14 Federal Com #605H, and Sapphire 14 Federal Com #606H wells with proposed surface hole locations in the NE/4 NE/4 (Unit A) of Section 14 and proposed bottom hole locations in the SE/4 SE/4 (Unit P) of Section 23.
- 10. The wells will be horizontally drilled, and the producing areas for the wells are expected to be orthodox.
  - 11. Attached as **Exhibit A-3** are the proposed C-102s for the wells.
- 12. The C-102s identify the proposed surface hole locations and the bottom hole locations, and the first take points. The C-102s also identify the pool and pool code.
  - 13. The wells will develop the Gem; Bone Spring, East Pool (Code 27230).
  - 14. This pool is an oil pool with 40-acre building blocks.
  - 15. This pool is governed by the state-wide horizontal well rules.
  - 16. There are no depth severances within the proposed spacing unit.
- 17. **Exhibit A-4** includes a lease tract map outlining the unit being pooled. Exhibit A-4 also includes the parties being pooled, the nature, and the percent of their interests. Exhibit A.4 also includes a tract map comparing what a standard unit would be to Avant's proposed non-standard unit, a tract map showing the general location of the wells within the proposed non-standard unit, and a list of the wells with the pool code identified.
- 18. **Exhibit A-5** is a unit recapitulation with a list of the parties to be pooled highlighted in yellow.
- 19. **Exhibit A-6** contains a sample well proposal letter and Authorizations for Expenditure ("AFEs") sent to all working interest owners. The estimated cost of the wells set forth in the AFEs are fair and reasonable and comparable to the costs of other wells of similar depths and length drilled in this area of New Mexico.