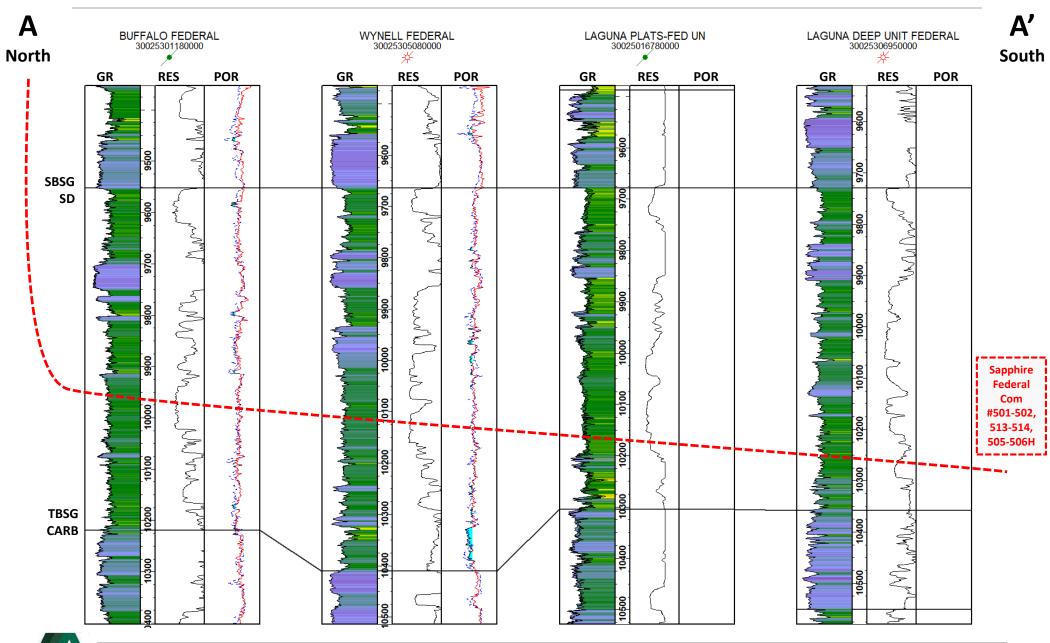

Exhibit B: Self-Affirmed Statement of Josh Payne, Geologist

- Exhibit B-1: Locator Map
- Exhibit B-2: Wellbore Schematic
- Exhibit B-3: Structure Map
- Exhibit B-4: Cross-reference Well Locator Map
- Exhibit B-5: Structural Cross Sections
- Exhibit B-6: Stratigraphic Cross Sections