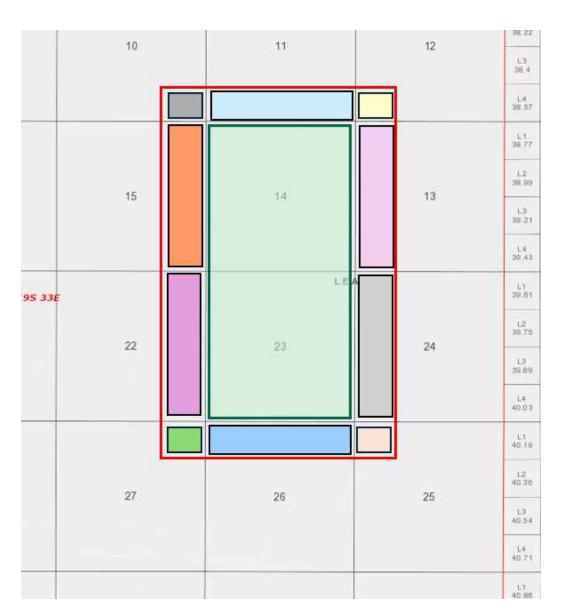

- g. Sapphire 14 Federal Com #305H, Sapphire 14 Federal Com #306H, Sapphire 14 Federal Com #605H, and Sapphire 14 Federal Com #606H wells with proposed surface hole locations in the NE/4 NE/4 (Unit A) of Section 14 and proposed bottom hole locations in the SE/4 SE/4 (Unit P) of Section 23.
- 10. The wells will be horizontally drilled, and the producing areas for the wells are expected to be orthodox.
  - 11. Attached as **Exhibit A-3** are the proposed C-102s for the wells.
- 12. The C-102s identify the proposed surface hole locations and the bottom hole locations, and the first take points. The C-102s also identify the pool and pool code.
  - 13. The wells will develop the Gem; Bone Spring, East Pool (Code 27230).
  - 14. This pool is an oil pool with 40-acre building blocks.
  - 15. This pool is governed by the state-wide horizontal well rules.
  - 16. There are no depth severances within the proposed spacing unit.
- 17. **Exhibit A-4** includes a lease tract map outlining the unit being pooled. Exhibit A-4 also includes the parties being pooled, the nature, and the percent of their interests. Exhibit A.4 also includes a tract map comparing what a standard unit would be to Avant's proposed non-standard unit, a tract map showing the general location of the wells within the proposed non-standard unit, and a list of the wells with the pool code identified.
- 18. **Exhibit A-5** is a unit recapitulation with a list of the parties to be pooled highlighted in yellow.
- 19. **Exhibit A-6** contains a sample well proposal letter and Authorizations for Expenditure ("AFEs") sent to all working interest owners. The estimated cost of the wells set forth in the AFEs are fair and reasonable and comparable to the costs of other wells of similar depths and length drilled in this area of New Mexico.