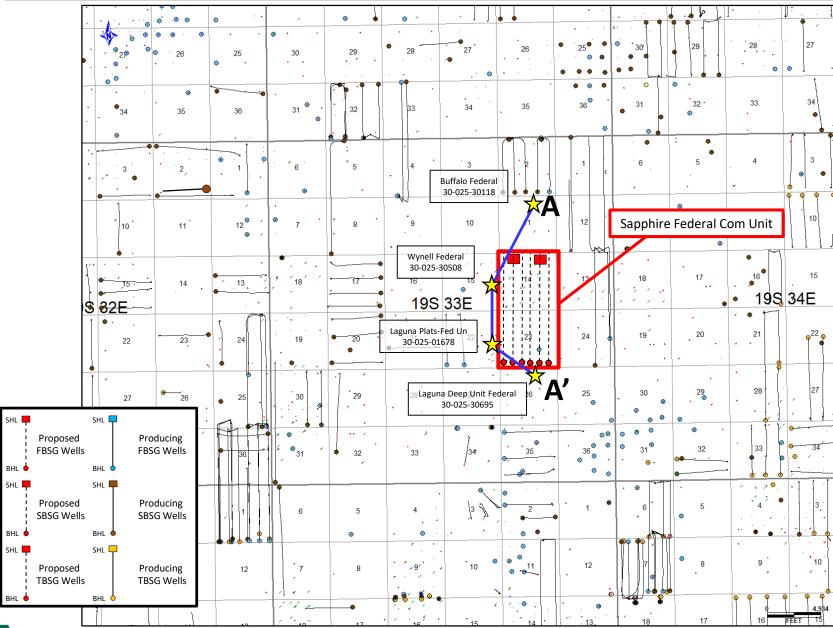

- g. Sapphire 14 Federal Com #305H, Sapphire 14 Federal Com #306H, Sapphire 14 Federal Com #605H, and Sapphire 14 Federal Com #606H wells with proposed surface hole locations in the NE/4 NE/4 (Unit A) of Section 14 and proposed bottom hole locations in the SE/4 SE/4 (Unit P) of Section 23.
- 10. The wells will be horizontally drilled, and the producing areas for the wells are expected to be orthodox.
  - 11. Attached as **Exhibit A-3** are the proposed C-102s for the wells.
- 12. The C-102s identify the proposed surface hole locations and the bottom hole locations, and the first take points. The C-102s also identify the pool and pool code.
  - 13. The wells will develop the Gem; Bone Spring, East Pool (Code 27230).
  - 14. This pool is an oil pool with 40-acre building blocks.
  - 15. This pool is governed by the state-wide horizontal well rules.
  - 16. There are no depth severances within the proposed spacing unit.
- 17. **Exhibit A-4** includes a lease tract map outlining the unit being pooled. Exhibit A-4 also includes the parties being pooled, the nature, and the percent of their interests. Exhibit A.4 also includes a tract map comparing what a standard unit would be to Avant's proposed non-standard unit, a tract map showing the general location of the wells within the proposed non-standard unit, and a list of the wells with the pool code identified.
- 18. **Exhibit A-5** is a unit recapitulation with a list of the parties to be pooled highlighted in yellow.
- 19. **Exhibit A-6** contains a sample well proposal letter and Authorizations for Expenditure ("AFEs") sent to all working interest owners. The estimated cost of the wells set forth in the AFEs are fair and reasonable and comparable to the costs of other wells of similar depths and length drilled in this area of New Mexico.