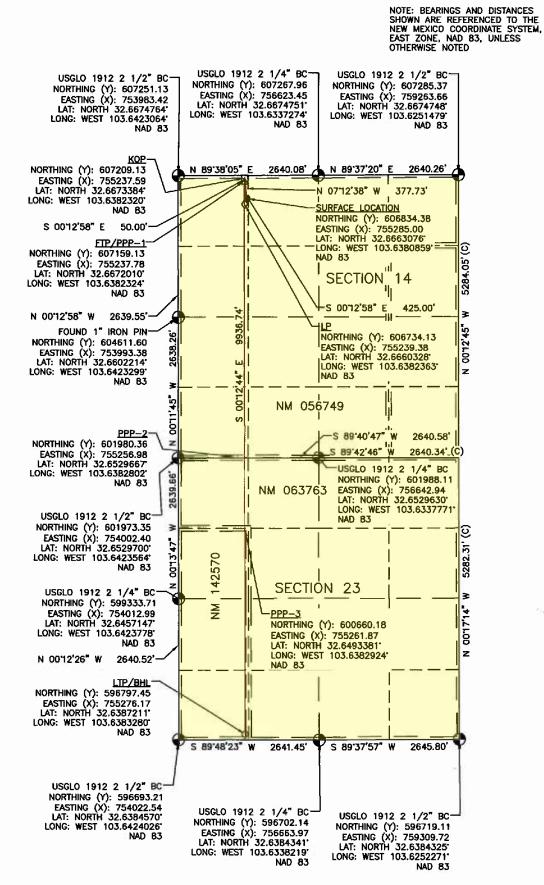

- g. Sapphire 14 Federal Com #305H, Sapphire 14 Federal Com #306H, Sapphire 14 Federal Com #605H, and Sapphire 14 Federal Com #606H wells with proposed surface hole locations in the NE/4 NE/4 (Unit A) of Section 14 and proposed bottom hole locations in the SE/4 SE/4 (Unit P) of Section 23.
- 10. The wells will be horizontally drilled, and the producing areas for the wells are expected to be orthodox.
  - 11. Attached as **Exhibit A-3** are the proposed C-102s for the wells.
- 12. The C-102s identify the proposed surface hole locations and the bottom hole locations, and the first take points. The C-102s also identify the pool and pool code.
  - 13. The wells will develop the Gem; Bone Spring, East Pool (Code 27230).
  - 14. This pool is an oil pool with 40-acre building blocks.
  - 15. This pool is governed by the state-wide horizontal well rules.
  - 16. There are no depth severances within the proposed spacing unit.
- 17. **Exhibit A-4** includes a lease tract map outlining the unit being pooled. Exhibit A-4 also includes the parties being pooled, the nature, and the percent of their interests. Exhibit A.4 also includes a tract map comparing what a standard unit would be to Avant's proposed non-standard unit, a tract map showing the general location of the wells within the proposed non-standard unit, and a list of the wells with the pool code identified.
- 18. **Exhibit A-5** is a unit recapitulation with a list of the parties to be pooled highlighted in yellow.
- 19. **Exhibit A-6** contains a sample well proposal letter and Authorizations for Expenditure ("AFEs") sent to all working interest owners. The estimated cost of the wells set forth in the AFEs are fair and reasonable and comparable to the costs of other wells of similar depths and length drilled in this area of New Mexico.