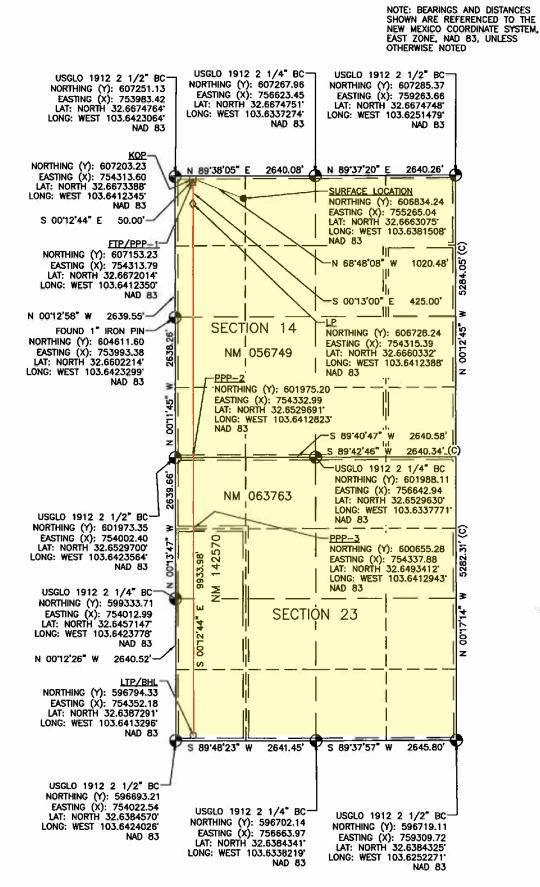

- g. Sapphire 14 Federal Com #305H, Sapphire 14 Federal Com #306H, Sapphire 14 Federal Com #605H, and Sapphire 14 Federal Com #606H wells with proposed surface hole locations in the NE/4 NE/4 (Unit A) of Section 14 and proposed bottom hole locations in the SE/4 SE/4 (Unit P) of Section 23.
- 10. The wells will be horizontally drilled, and the producing areas for the wells are expected to be orthodox.
  - 11. Attached as **Exhibit A-3** are the proposed C-102s for the wells.
- 12. The C-102s identify the proposed surface hole locations and the bottom hole locations, and the first take points. The C-102s also identify the pool and pool code.
  - 13. The wells will develop the Gem; Bone Spring, East Pool (Code 27230).
  - 14. This pool is an oil pool with 40-acre building blocks.
  - 15. This pool is governed by the state-wide horizontal well rules.
  - 16. There are no depth severances within the proposed spacing unit.
- 17. **Exhibit A-4** includes a lease tract map outlining the unit being pooled. Exhibit A-4 also includes the parties being pooled, the nature, and the percent of their interests. Exhibit A.4 also includes a tract map comparing what a standard unit would be to Avant's proposed non-standard unit, a tract map showing the general location of the wells within the proposed non-standard unit, and a list of the wells with the pool code identified.
- 18. **Exhibit A-5** is a unit recapitulation with a list of the parties to be pooled highlighted in yellow.
- 19. **Exhibit A-6** contains a sample well proposal letter and Authorizations for Expenditure ("AFEs") sent to all working interest owners. The estimated cost of the wells set forth in the AFEs are fair and reasonable and comparable to the costs of other wells of similar depths and length drilled in this area of New Mexico.