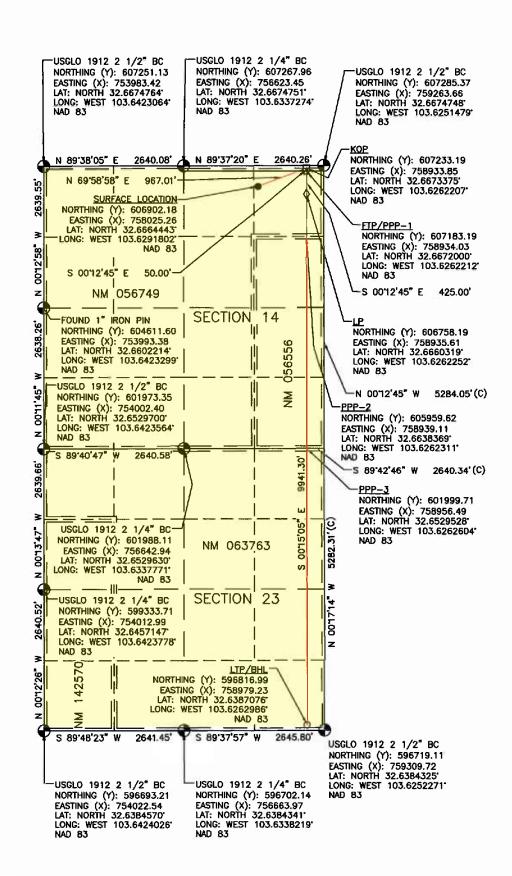

- g. Sapphire 14 Federal Com #305H, Sapphire 14 Federal Com #306H, Sapphire 14 Federal Com #605H, and Sapphire 14 Federal Com #606H wells with proposed surface hole locations in the NE/4 NE/4 (Unit A) of Section 14 and proposed bottom hole locations in the SE/4 SE/4 (Unit P) of Section 23.
- 10. The wells will be horizontally drilled, and the producing areas for the wells are expected to be orthodox.
  - 11. Attached as **Exhibit A-3** are the proposed C-102s for the wells.
- 12. The C-102s identify the proposed surface hole locations and the bottom hole locations, and the first take points. The C-102s also identify the pool and pool code.
  - 13. The wells will develop the Gem; Bone Spring, East Pool (Code 27230).
  - 14. This pool is an oil pool with 40-acre building blocks.
  - 15. This pool is governed by the state-wide horizontal well rules.
  - 16. There are no depth severances within the proposed spacing unit.
- 17. **Exhibit A-4** includes a lease tract map outlining the unit being pooled. Exhibit A-4 also includes the parties being pooled, the nature, and the percent of their interests. Exhibit A.4 also includes a tract map comparing what a standard unit would be to Avant's proposed non-standard unit, a tract map showing the general location of the wells within the proposed non-standard unit, and a list of the wells with the pool code identified.
- 18. **Exhibit A-5** is a unit recapitulation with a list of the parties to be pooled highlighted in yellow.
- 19. **Exhibit A-6** contains a sample well proposal letter and Authorizations for Expenditure ("AFEs") sent to all working interest owners. The estimated cost of the wells set forth in the AFEs are fair and reasonable and comparable to the costs of other wells of similar depths and length drilled in this area of New Mexico.