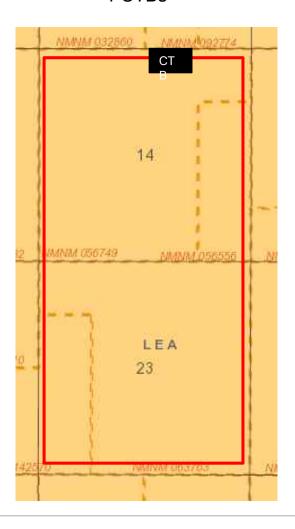

- g. Sapphire 14 Federal Com #305H, Sapphire 14 Federal Com #306H, Sapphire 14 Federal Com #605H, and Sapphire 14 Federal Com #606H wells with proposed surface hole locations in the NE/4 NE/4 (Unit A) of Section 14 and proposed bottom hole locations in the SE/4 SE/4 (Unit P) of Section 23.
- 10. The wells will be horizontally drilled, and the producing areas for the wells are expected to be orthodox.
  - 11. Attached as **Exhibit A-3** are the proposed C-102s for the wells.
- 12. The C-102s identify the proposed surface hole locations and the bottom hole locations, and the first take points. The C-102s also identify the pool and pool code.
  - 13. The wells will develop the Gem; Bone Spring, East Pool (Code 27230).
  - 14. This pool is an oil pool with 40-acre building blocks.
  - 15. This pool is governed by the state-wide horizontal well rules.
  - 16. There are no depth severances within the proposed spacing unit.
- 17. **Exhibit A-4** includes a lease tract map outlining the unit being pooled. Exhibit A-4 also includes the parties being pooled, the nature, and the percent of their interests. Exhibit A.4 also includes a tract map comparing what a standard unit would be to Avant's proposed non-standard unit, a tract map showing the general location of the wells within the proposed non-standard unit, and a list of the wells with the pool code identified.
- 18. **Exhibit A-5** is a unit recapitulation with a list of the parties to be pooled highlighted in yellow.
- 19. **Exhibit A-6** contains a sample well proposal letter and Authorizations for Expenditure ("AFEs") sent to all working interest owners. The estimated cost of the wells set forth in the AFEs are fair and reasonable and comparable to the costs of other wells of similar depths and length drilled in this area of New Mexico.