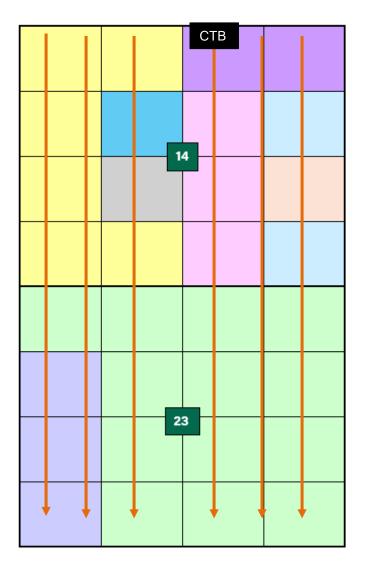

- 1. Avant has an interest in the subject lands and has a right to drill and operate a well thereon.
- 2. Avant seeks approval of the 1280-acre non-standard spacing as approval of this application will allow Avant to efficiently locate surface facilities, reduce surface disturbance, consolidate roads, tanks, and pipelines, and promote effective well spacing, which is consistent with Division rules. *See*, *e.g.*, Rule 19.15.16.7(P) NMAC; Rule 19.15.16.15(B)(8) NMAC; Rule 19.15.16.15(C)(7)(NMAC).
- 3. Avant seeks to dedicate all of Sections 14 and 23, Township 19 South, Range 33 East, N.M.P.M., Lea County, New Mexico to the following wells:
  - a. Sapphire 14 Federal Com #301H, Sapphire 14 Federal Com #302H,
     Sapphire 14 Federal Com #501H, Sapphire 14 Federal Com #502H,
     Sapphire 14 Federal Com #601H, and Sapphire 14 Federal Com #602H

wells with proposed surface hole locations in the NW/4 NW/4 (Unit D) of Section 14 and proposed bottom hole locations in the SW/4 SW/4 (Unit M) of Section 23;

- b. Sapphire 14 Federal Com #303H and Sapphire 14 Federal Com #603H wells with proposed first take points in the NE/4 NW/4 (Unit C) of Section 14 and proposed last take points in the SE/4 SW/4 (Unit N) of Section 23;
- c. **Sapphire 14 Federal Com #513H** well with a proposed surface hole location in the NW/4 NW/4 (Unit D) of Section 14 and a proposed bottom hole location in the SE/4 SW/4 (Unit N) of Section 23;
- d. Sapphire 14 Federal Com #304H, and Sapphire 14 Federal Com #604H wells with proposed surface hole locations in the NE/4 NE/4 (Unit A) of Section 14 and proposed bottom hole locations in the SW/4 SE/4 (Unit O) of Section 23;
- e. **Sapphire 14 Federal Com #514H** well with a proposed surface hole location in the NW/4 NE/4 (Unit B) of Section 14 and a proposed bottom hole location in the SW/4 SE/4 (Unit O) of Section 23;
- f. Sapphire 14 Federal Com #505H, and Sapphire 14 Federal Com #506H wells with proposed surface hole locations in the NW/4 NE/4 (Unit B) of Section 14 and proposed bottom hole locations in the SE/4 SE/4 (Unit P) of Section 23; and
- g. Sapphire 14 Federal Com #305H, Sapphire 14 Federal Com #306H, Sapphire 14 Federal Com #605H, and Sapphire 14 Federal Com #606H wells with proposed surface hole locations in the NE/4 NE/4 (Unit A) of Section 14 and proposed bottom hole locations in the SE/4 SE/4 (Unit P) of Section 23.

- 4. The wells will be horizontally drilled, and the producing areas for the wells are expected to be orthodox.
- 5. The pool and pool code for Sections 14 and 23 is the Gem; Bone Spring, East Pool (Code 27230), which is an oil pool.
- 6. Avant sought, but has been unable to obtain, a voluntary agreement from all interest owners in the Bone Spring formation underlying the proposed spacing unit to participate in the drilling of the wells or to otherwise commit their interests to the wells.
- 7. The pooling of all interests in the Bone Spring formation underlying the proposed unit will prevent the drilling of unnecessary wells, prevent waste and protect correlative rights.