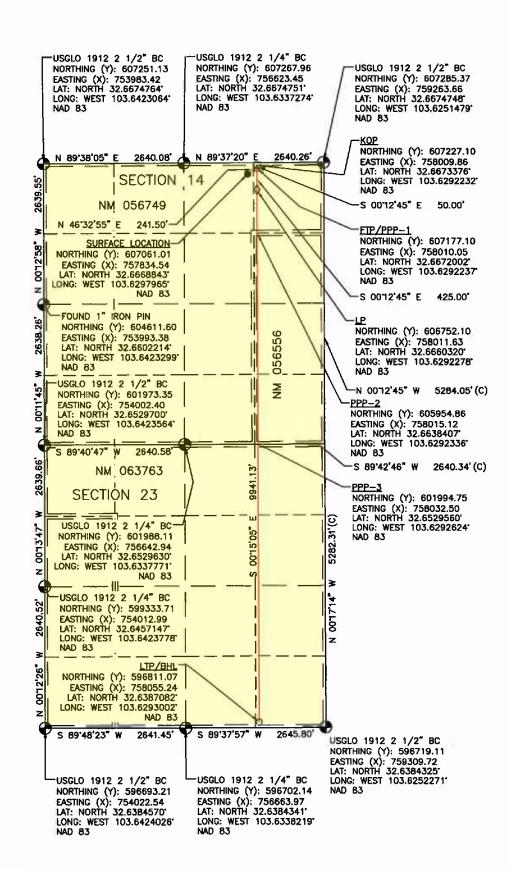

| Additional Information                                       |                                                |
|--------------------------------------------------------------|------------------------------------------------|
| Special Provisions/Stipulations                              | N/A                                            |
| CERTIFICATION: I hereby certify that the information provide | ed in this checklist is complete and accurate. |
| Printed Name (Attorney or Party Representative):             | Deana M. Bennett                               |
| Signed Name (Attorney or Party Representative):              | /s/ Deana M. Bennett                           |
| Date:                                                        | 12/31/2024                                     |

- 1. Avant has an interest in the subject lands and has a right to drill and operate a well thereon.
- 2. Avant seeks approval of the 1280-acre non-standard spacing as approval of this application will allow Avant to efficiently locate surface facilities, reduce surface disturbance, consolidate roads, tanks, and pipelines, and promote effective well spacing, which is consistent with Division rules. *See*, *e.g.*, Rule 19.15.16.7(P) NMAC; Rule 19.15.16.15(B)(8) NMAC; Rule 19.15.16.15(C)(7)(NMAC).
- 3. Avant seeks to dedicate all of Sections 14 and 23, Township 19 South, Range 33 East, N.M.P.M., Lea County, New Mexico to the following wells:
  - a. Sapphire 14 Federal Com #301H, Sapphire 14 Federal Com #302H,
     Sapphire 14 Federal Com #501H, Sapphire 14 Federal Com #502H,
     Sapphire 14 Federal Com #601H, and Sapphire 14 Federal Com #602H

wells with proposed surface hole locations in the NW/4 NW/4 (Unit D) of Section 14 and proposed bottom hole locations in the SW/4 SW/4 (Unit M) of Section 23;

- b. Sapphire 14 Federal Com #303H and Sapphire 14 Federal Com #603H wells with proposed first take points in the NE/4 NW/4 (Unit C) of Section 14 and proposed last take points in the SE/4 SW/4 (Unit N) of Section 23;
- c. **Sapphire 14 Federal Com #513H** well with a proposed surface hole location in the NW/4 NW/4 (Unit D) of Section 14 and a proposed bottom hole location in the SE/4 SW/4 (Unit N) of Section 23;
- d. Sapphire 14 Federal Com #304H, and Sapphire 14 Federal Com #604H wells with proposed surface hole locations in the NE/4 NE/4 (Unit A) of Section 14 and proposed bottom hole locations in the SW/4 SE/4 (Unit O) of Section 23;
- e. **Sapphire 14 Federal Com #514H** well with a proposed surface hole location in the NW/4 NE/4 (Unit B) of Section 14 and a proposed bottom hole location in the SW/4 SE/4 (Unit O) of Section 23;
- f. Sapphire 14 Federal Com #505H, and Sapphire 14 Federal Com #506H wells with proposed surface hole locations in the NW/4 NE/4 (Unit B) of Section 14 and proposed bottom hole locations in the SE/4 SE/4 (Unit P) of Section 23; and
- g. Sapphire 14 Federal Com #305H, Sapphire 14 Federal Com #306H, Sapphire 14 Federal Com #605H, and Sapphire 14 Federal Com #606H wells with proposed surface hole locations in the NE/4 NE/4 (Unit A) of Section 14 and proposed bottom hole locations in the SE/4 SE/4 (Unit P) of Section 23.

- 4. The wells will be horizontally drilled, and the producing areas for the wells are expected to be orthodox.
- 5. The pool and pool code for Sections 14 and 23 is the Gem; Bone Spring, East Pool (Code 27230), which is an oil pool.
- 6. Avant sought, but has been unable to obtain, a voluntary agreement from all interest owners in the Bone Spring formation underlying the proposed spacing unit to participate in the drilling of the wells or to otherwise commit their interests to the wells.
- 7. The pooling of all interests in the Bone Spring formation underlying the proposed unit will prevent the drilling of unnecessary wells, prevent waste and protect correlative rights.

- g. Sapphire 14 Federal Com #305H, Sapphire 14 Federal Com #306H, Sapphire 14 Federal Com #605H, and Sapphire 14 Federal Com #606H wells with proposed surface hole locations in the NE/4 NE/4 (Unit A) of Section 14 and proposed bottom hole locations in the SE/4 SE/4 (Unit P) of Section 23.
- 10. The wells will be horizontally drilled, and the producing areas for the wells are expected to be orthodox.
  - 11. Attached as **Exhibit A-3** are the proposed C-102s for the wells.
- 12. The C-102s identify the proposed surface hole locations and the bottom hole locations, and the first take points. The C-102s also identify the pool and pool code.
  - 13. The wells will develop the Gem; Bone Spring, East Pool (Code 27230).
  - 14. This pool is an oil pool with 40-acre building blocks.
  - 15. This pool is governed by the state-wide horizontal well rules.
  - 16. There are no depth severances within the proposed spacing unit.
- 17. **Exhibit A-4** includes a lease tract map outlining the unit being pooled. Exhibit A-4 also includes the parties being pooled, the nature, and the percent of their interests. Exhibit A.4 also includes a tract map comparing what a standard unit would be to Avant's proposed non-standard unit, a tract map showing the general location of the wells within the proposed non-standard unit, and a list of the wells with the pool code identified.
- 18. **Exhibit A-5** is a unit recapitulation with a list of the parties to be pooled highlighted in yellow.
- 19. **Exhibit A-6** contains a sample well proposal letter and Authorizations for Expenditure ("AFEs") sent to all working interest owners. The estimated cost of the wells set forth in the AFEs are fair and reasonable and comparable to the costs of other wells of similar depths and length drilled in this area of New Mexico.