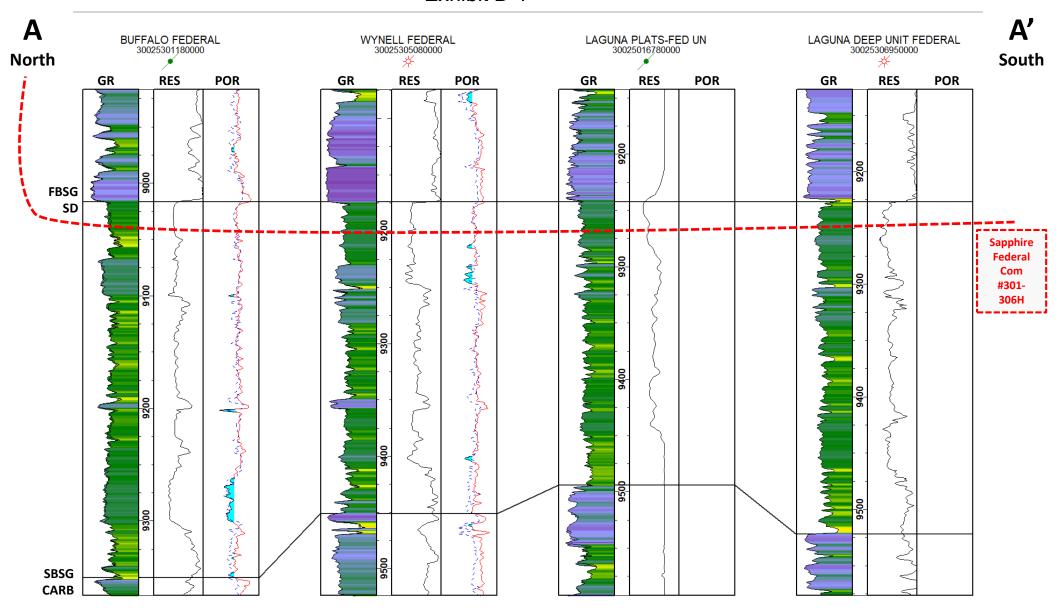

Exhibit B: Self-Affirmed Statement of Josh Payne, Geologist

- Exhibit B-1: Locator Map
- Exhibit B-2: Wellbore Schematic
- Exhibit B-3: Structure Map
- Exhibit B-4: Cross-reference Well Locator Map
- Exhibit B-5: Structural Cross Sections
- Exhibit B-6: Stratigraphic Cross Sections