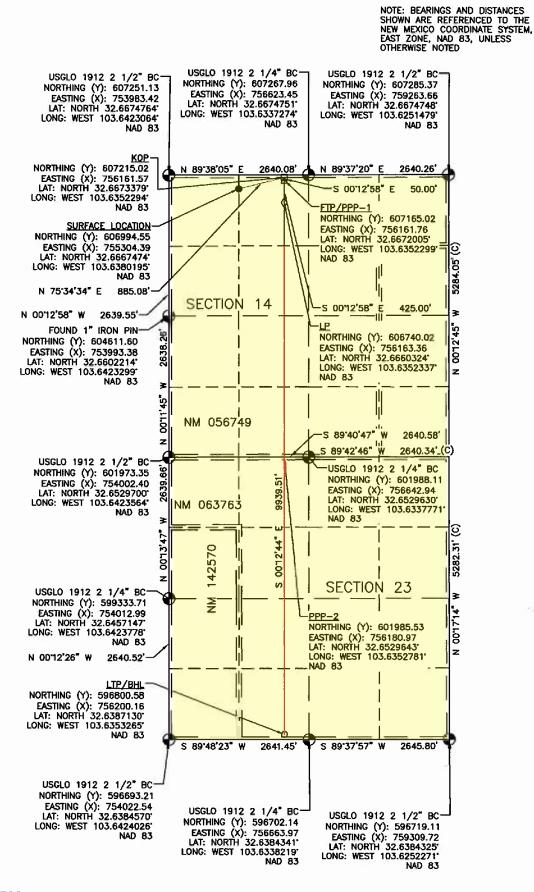

| Additional Information                                       |                                                |
|--------------------------------------------------------------|------------------------------------------------|
| Special Provisions/Stipulations                              | N/A                                            |
| CERTIFICATION: I hereby certify that the information provide | ed in this checklist is complete and accurate. |
| Printed Name (Attorney or Party Representative):             | Deana M. Bennett                               |
| Signed Name (Attorney or Party Representative):              | /s/ Deana M. Bennett                           |
| Date:                                                        | 12/31/2024                                     |

- 1. Avant has an interest in the subject lands and has a right to drill and operate a well thereon.
- 2. Avant seeks approval of the 1280-acre non-standard spacing as approval of this application will allow Avant to efficiently locate surface facilities, reduce surface disturbance, consolidate roads, tanks, and pipelines, and promote effective well spacing, which is consistent with Division rules. *See*, *e.g.*, Rule 19.15.16.7(P) NMAC; Rule 19.15.16.15(B)(8) NMAC; Rule 19.15.16.15(C)(7)(NMAC).
- 3. Avant seeks to dedicate all of Sections 14 and 23, Township 19 South, Range 33 East, N.M.P.M., Lea County, New Mexico to the following wells:
  - a. Sapphire 14 Federal Com #301H, Sapphire 14 Federal Com #302H,
     Sapphire 14 Federal Com #501H, Sapphire 14 Federal Com #502H,
     Sapphire 14 Federal Com #601H, and Sapphire 14 Federal Com #602H

wells with proposed surface hole locations in the NW/4 NW/4 (Unit D) of Section 14 and proposed bottom hole locations in the SW/4 SW/4 (Unit M) of Section 23;

- b. Sapphire 14 Federal Com #303H and Sapphire 14 Federal Com #603H wells with proposed first take points in the NE/4 NW/4 (Unit C) of Section 14 and proposed last take points in the SE/4 SW/4 (Unit N) of Section 23;
- c. **Sapphire 14 Federal Com #513H** well with a proposed surface hole location in the NW/4 NW/4 (Unit D) of Section 14 and a proposed bottom hole location in the SE/4 SW/4 (Unit N) of Section 23;
- d. Sapphire 14 Federal Com #304H, and Sapphire 14 Federal Com #604H wells with proposed surface hole locations in the NE/4 NE/4 (Unit A) of Section 14 and proposed bottom hole locations in the SW/4 SE/4 (Unit O) of Section 23;
- e. **Sapphire 14 Federal Com #514H** well with a proposed surface hole location in the NW/4 NE/4 (Unit B) of Section 14 and a proposed bottom hole location in the SW/4 SE/4 (Unit O) of Section 23;
- f. Sapphire 14 Federal Com #505H, and Sapphire 14 Federal Com #506H wells with proposed surface hole locations in the NW/4 NE/4 (Unit B) of Section 14 and proposed bottom hole locations in the SE/4 SE/4 (Unit P) of Section 23; and
- g. Sapphire 14 Federal Com #305H, Sapphire 14 Federal Com #306H, Sapphire 14 Federal Com #605H, and Sapphire 14 Federal Com #606H wells with proposed surface hole locations in the NE/4 NE/4 (Unit A) of Section 14 and proposed bottom hole locations in the SE/4 SE/4 (Unit P) of Section 23.

- 4. The wells will be horizontally drilled, and the producing areas for the wells are expected to be orthodox.
- 5. The pool and pool code for Sections 14 and 23 is the Gem; Bone Spring, East Pool (Code 27230), which is an oil pool.
- 6. Avant sought, but has been unable to obtain, a voluntary agreement from all interest owners in the Bone Spring formation underlying the proposed spacing unit to participate in the drilling of the wells or to otherwise commit their interests to the wells.
- 7. The pooling of all interests in the Bone Spring formation underlying the proposed unit will prevent the drilling of unnecessary wells, prevent waste and protect correlative rights.

- g. Sapphire 14 Federal Com #305H, Sapphire 14 Federal Com #306H, Sapphire 14 Federal Com #605H, and Sapphire 14 Federal Com #606H wells with proposed surface hole locations in the NE/4 NE/4 (Unit A) of Section 14 and proposed bottom hole locations in the SE/4 SE/4 (Unit P) of Section 23.
- 10. The wells will be horizontally drilled, and the producing areas for the wells are expected to be orthodox.
  - 11. Attached as **Exhibit A-3** are the proposed C-102s for the wells.
- 12. The C-102s identify the proposed surface hole locations and the bottom hole locations, and the first take points. The C-102s also identify the pool and pool code.
  - 13. The wells will develop the Gem; Bone Spring, East Pool (Code 27230).
  - 14. This pool is an oil pool with 40-acre building blocks.
  - 15. This pool is governed by the state-wide horizontal well rules.
  - 16. There are no depth severances within the proposed spacing unit.
- 17. **Exhibit A-4** includes a lease tract map outlining the unit being pooled. Exhibit A-4 also includes the parties being pooled, the nature, and the percent of their interests. Exhibit A.4 also includes a tract map comparing what a standard unit would be to Avant's proposed non-standard unit, a tract map showing the general location of the wells within the proposed non-standard unit, and a list of the wells with the pool code identified.
- 18. **Exhibit A-5** is a unit recapitulation with a list of the parties to be pooled highlighted in yellow.
- 19. **Exhibit A-6** contains a sample well proposal letter and Authorizations for Expenditure ("AFEs") sent to all working interest owners. The estimated cost of the wells set forth in the AFEs are fair and reasonable and comparable to the costs of other wells of similar depths and length drilled in this area of New Mexico.