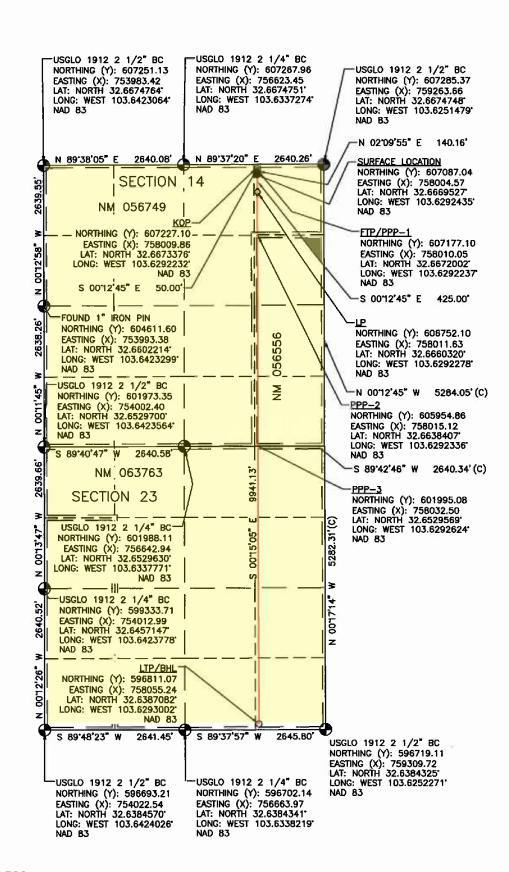

- 9. Avant seeks to dedicate all of Sections 14 and 23, Township 19 South, Range 33 East, N.M.P.M., Lea County, New Mexico to the following wells:
  - a. Sapphire 14 Federal Com #301H, Sapphire 14 Federal Com #302H, Sapphire 14 Federal Com #501H, Sapphire 14 Federal Com #502H, Sapphire 14 Federal Com #601H, and Sapphire 14 Federal Com #602H wells with proposed surface hole locations in the NW/4 NW/4 (Unit D) of Section 14 and proposed bottom hole locations in the SW/4 SW/4 (Unit M) of Section 23;
  - b. Sapphire 14 Federal Com #303H and Sapphire 14 Federal Com #603H wells with proposed first take points in the NE/4 NW/4 (Unit C) of Section 14 and proposed last take points in the SE/4 SW/4 (Unit N) of Section 23;
  - c. **Sapphire 14 Federal Com #513H** well with a proposed surface hole location in the NW/4 NW/4 (Unit D) of Section 14 and a proposed bottom hole location in the SE/4 SW/4 (Unit N) of Section 23;
  - d. Sapphire 14 Federal Com #304H, and Sapphire 14 Federal Com #604H wells with proposed surface hole locations in the NE/4 NE/4 (Unit A) of Section 14 and proposed bottom hole locations in the SW/4 SE/4 (Unit O) of Section 23;
  - e. **Sapphire 14 Federal Com #514H** well with a proposed surface hole location in the NW/4 NE/4 (Unit B) of Section 14 and a proposed bottom hole location in the SW/4 SE/4 (Unit O) of Section 23;
  - f. **Sapphire 14 Federal Com #505H,** and **Sapphire 14 Federal Com #506H** wells with proposed surface hole locations in the NW/4 NE/4 (Unit B) of Section 14 and proposed bottom hole locations in the SE/4 SE/4 (Unit P) of Section 23; and

- g. Sapphire 14 Federal Com #305H, Sapphire 14 Federal Com #306H, Sapphire 14 Federal Com #605H, and Sapphire 14 Federal Com #606H wells with proposed surface hole locations in the NE/4 NE/4 (Unit A) of Section 14 and proposed bottom hole locations in the SE/4 SE/4 (Unit P) of Section 23.
- 10. The wells will be horizontally drilled, and the producing areas for the wells are expected to be orthodox.
  - 11. Attached as **Exhibit A-3** are the proposed C-102s for the wells.
- 12. The C-102s identify the proposed surface hole locations and the bottom hole locations, and the first take points. The C-102s also identify the pool and pool code.
  - 13. The wells will develop the Gem; Bone Spring, East Pool (Code 27230).
  - 14. This pool is an oil pool with 40-acre building blocks.
  - 15. This pool is governed by the state-wide horizontal well rules.
  - 16. There are no depth severances within the proposed spacing unit.
- 17. **Exhibit A-4** includes a lease tract map outlining the unit being pooled. Exhibit A-4 also includes the parties being pooled, the nature, and the percent of their interests. Exhibit A.4 also includes a tract map comparing what a standard unit would be to Avant's proposed non-standard unit, a tract map showing the general location of the wells within the proposed non-standard unit, and a list of the wells with the pool code identified.
- 18. **Exhibit A-5** is a unit recapitulation with a list of the parties to be pooled highlighted in yellow.
- 19. **Exhibit A-6** contains a sample well proposal letter and Authorizations for Expenditure ("AFEs") sent to all working interest owners. The estimated cost of the wells set forth in the AFEs are fair and reasonable and comparable to the costs of other wells of similar depths and length drilled in this area of New Mexico.