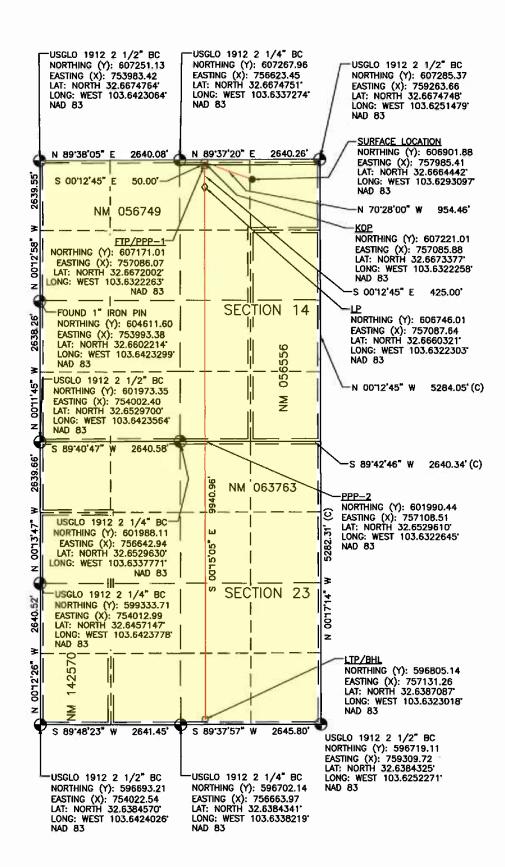

- g. Sapphire 14 Federal Com #305H, Sapphire 14 Federal Com #306H, Sapphire 14 Federal Com #605H, and Sapphire 14 Federal Com #606H wells with proposed surface hole locations in the NE/4 NE/4 (Unit A) of Section 14 and proposed bottom hole locations in the SE/4 SE/4 (Unit P) of Section 23.
- 10. The wells will be horizontally drilled, and the producing areas for the wells are expected to be orthodox.
  - 11. Attached as **Exhibit A-3** are the proposed C-102s for the wells.
- 12. The C-102s identify the proposed surface hole locations and the bottom hole locations, and the first take points. The C-102s also identify the pool and pool code.
  - 13. The wells will develop the Gem; Bone Spring, East Pool (Code 27230).
  - 14. This pool is an oil pool with 40-acre building blocks.
  - 15. This pool is governed by the state-wide horizontal well rules.
  - 16. There are no depth severances within the proposed spacing unit.
- 17. **Exhibit A-4** includes a lease tract map outlining the unit being pooled. Exhibit A-4 also includes the parties being pooled, the nature, and the percent of their interests. Exhibit A.4 also includes a tract map comparing what a standard unit would be to Avant's proposed non-standard unit, a tract map showing the general location of the wells within the proposed non-standard unit, and a list of the wells with the pool code identified.
- 18. **Exhibit A-5** is a unit recapitulation with a list of the parties to be pooled highlighted in yellow.
- 19. **Exhibit A-6** contains a sample well proposal letter and Authorizations for Expenditure ("AFEs") sent to all working interest owners. The estimated cost of the wells set forth in the AFEs are fair and reasonable and comparable to the costs of other wells of similar depths and length drilled in this area of New Mexico.