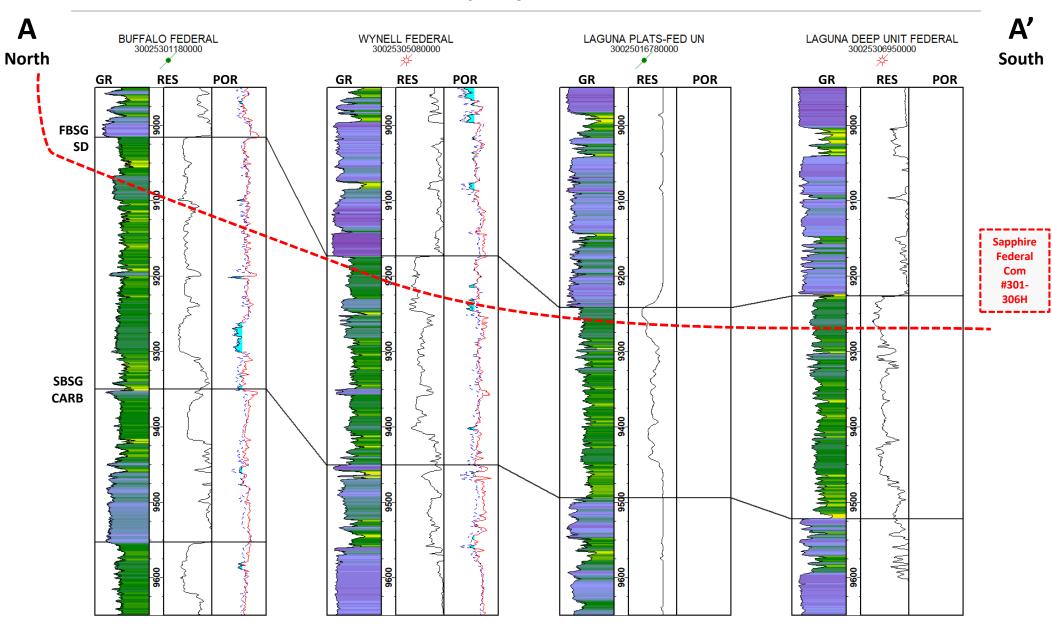

Exhibit B: Self-Affirmed Statement of Josh Payne, Geologist

- Exhibit B-1: Locator Map
- Exhibit B-2: Wellbore Schematic
- Exhibit B-3: Structure Map
- Exhibit B-4: Cross-reference Well Locator Map
- Exhibit B-5: Structural Cross Sections
- Exhibit B-6: Stratigraphic Cross Sections