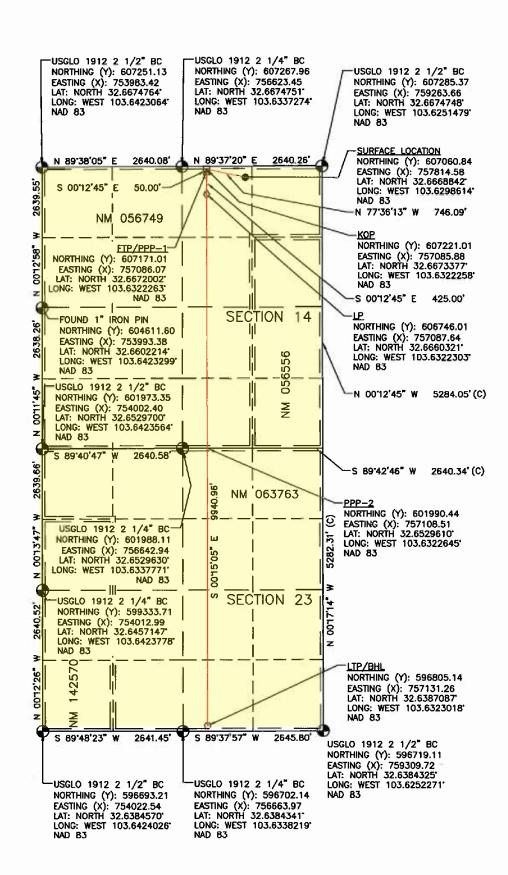

| Additional Information                                       |                                                |
|--------------------------------------------------------------|------------------------------------------------|
| Special Provisions/Stipulations                              | N/A                                            |
| CERTIFICATION: I hereby certify that the information provide | ed in this checklist is complete and accurate. |
| Printed Name (Attorney or Party Representative):             | Deana M. Bennett                               |
| Signed Name (Attorney or Party Representative):              | /s/ Deana M. Bennett                           |
| Date:                                                        | 12/31/2024                                     |

- 1. Avant has an interest in the subject lands and has a right to drill and operate a well thereon.
- 2. Avant seeks approval of the 1280-acre non-standard spacing as approval of this application will allow Avant to efficiently locate surface facilities, reduce surface disturbance, consolidate roads, tanks, and pipelines, and promote effective well spacing, which is consistent with Division rules. *See*, *e.g.*, Rule 19.15.16.7(P) NMAC; Rule 19.15.16.15(B)(8) NMAC; Rule 19.15.16.15(C)(7)(NMAC).
- 3. Avant seeks to dedicate all of Sections 14 and 23, Township 19 South, Range 33 East, N.M.P.M., Lea County, New Mexico to the following wells:
  - a. Sapphire 14 Federal Com #301H, Sapphire 14 Federal Com #302H,
     Sapphire 14 Federal Com #501H, Sapphire 14 Federal Com #502H,
     Sapphire 14 Federal Com #601H, and Sapphire 14 Federal Com #602H

wells with proposed surface hole locations in the NW/4 NW/4 (Unit D) of Section 14 and proposed bottom hole locations in the SW/4 SW/4 (Unit M) of Section 23;

- b. Sapphire 14 Federal Com #303H and Sapphire 14 Federal Com #603H wells with proposed first take points in the NE/4 NW/4 (Unit C) of Section 14 and proposed last take points in the SE/4 SW/4 (Unit N) of Section 23;
- c. **Sapphire 14 Federal Com #513H** well with a proposed surface hole location in the NW/4 NW/4 (Unit D) of Section 14 and a proposed bottom hole location in the SE/4 SW/4 (Unit N) of Section 23;
- d. Sapphire 14 Federal Com #304H, and Sapphire 14 Federal Com #604H wells with proposed surface hole locations in the NE/4 NE/4 (Unit A) of Section 14 and proposed bottom hole locations in the SW/4 SE/4 (Unit O) of Section 23;
- e. **Sapphire 14 Federal Com #514H** well with a proposed surface hole location in the NW/4 NE/4 (Unit B) of Section 14 and a proposed bottom hole location in the SW/4 SE/4 (Unit O) of Section 23;
- f. Sapphire 14 Federal Com #505H, and Sapphire 14 Federal Com #506H wells with proposed surface hole locations in the NW/4 NE/4 (Unit B) of Section 14 and proposed bottom hole locations in the SE/4 SE/4 (Unit P) of Section 23; and
- g. Sapphire 14 Federal Com #305H, Sapphire 14 Federal Com #306H, Sapphire 14 Federal Com #605H, and Sapphire 14 Federal Com #606H wells with proposed surface hole locations in the NE/4 NE/4 (Unit A) of Section 14 and proposed bottom hole locations in the SE/4 SE/4 (Unit P) of Section 23.

- 4. The wells will be horizontally drilled, and the producing areas for the wells are expected to be orthodox.
- 5. The pool and pool code for Sections 14 and 23 is the Gem; Bone Spring, East Pool (Code 27230), which is an oil pool.
- 6. Avant sought, but has been unable to obtain, a voluntary agreement from all interest owners in the Bone Spring formation underlying the proposed spacing unit to participate in the drilling of the wells or to otherwise commit their interests to the wells.
- 7. The pooling of all interests in the Bone Spring formation underlying the proposed unit will prevent the drilling of unnecessary wells, prevent waste and protect correlative rights.

- g. Sapphire 14 Federal Com #305H, Sapphire 14 Federal Com #306H, Sapphire 14 Federal Com #605H, and Sapphire 14 Federal Com #606H wells with proposed surface hole locations in the NE/4 NE/4 (Unit A) of Section 14 and proposed bottom hole locations in the SE/4 SE/4 (Unit P) of Section 23.
- 10. The wells will be horizontally drilled, and the producing areas for the wells are expected to be orthodox.
  - 11. Attached as **Exhibit A-3** are the proposed C-102s for the wells.
- 12. The C-102s identify the proposed surface hole locations and the bottom hole locations, and the first take points. The C-102s also identify the pool and pool code.
  - 13. The wells will develop the Gem; Bone Spring, East Pool (Code 27230).
  - 14. This pool is an oil pool with 40-acre building blocks.
  - 15. This pool is governed by the state-wide horizontal well rules.
  - 16. There are no depth severances within the proposed spacing unit.
- 17. **Exhibit A-4** includes a lease tract map outlining the unit being pooled. Exhibit A-4 also includes the parties being pooled, the nature, and the percent of their interests. Exhibit A.4 also includes a tract map comparing what a standard unit would be to Avant's proposed non-standard unit, a tract map showing the general location of the wells within the proposed non-standard unit, and a list of the wells with the pool code identified.
- 18. **Exhibit A-5** is a unit recapitulation with a list of the parties to be pooled highlighted in yellow.
- 19. **Exhibit A-6** contains a sample well proposal letter and Authorizations for Expenditure ("AFEs") sent to all working interest owners. The estimated cost of the wells set forth in the AFEs are fair and reasonable and comparable to the costs of other wells of similar depths and length drilled in this area of New Mexico.