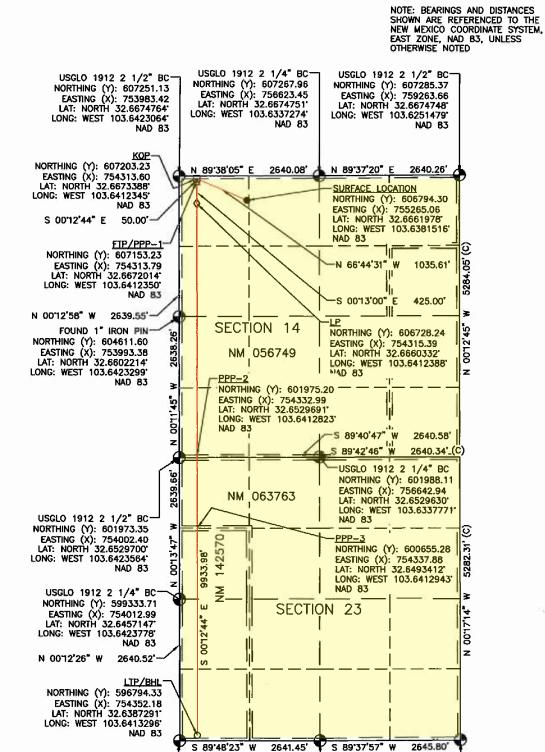

- g. Sapphire 14 Federal Com #305H, Sapphire 14 Federal Com #306H, Sapphire 14 Federal Com #605H, and Sapphire 14 Federal Com #606H wells with proposed surface hole locations in the NE/4 NE/4 (Unit A) of Section 14 and proposed bottom hole locations in the SE/4 SE/4 (Unit P) of Section 23.
- 10. The wells will be horizontally drilled, and the producing areas for the wells are expected to be orthodox.
  - 11. Attached as **Exhibit A-3** are the proposed C-102s for the wells.
- 12. The C-102s identify the proposed surface hole locations and the bottom hole locations, and the first take points. The C-102s also identify the pool and pool code.
  - 13. The wells will develop the Gem; Bone Spring, East Pool (Code 27230).
  - 14. This pool is an oil pool with 40-acre building blocks.
  - 15. This pool is governed by the state-wide horizontal well rules.
  - 16. There are no depth severances within the proposed spacing unit.
- 17. **Exhibit A-4** includes a lease tract map outlining the unit being pooled. Exhibit A-4 also includes the parties being pooled, the nature, and the percent of their interests. Exhibit A.4 also includes a tract map comparing what a standard unit would be to Avant's proposed non-standard unit, a tract map showing the general location of the wells within the proposed non-standard unit, and a list of the wells with the pool code identified.
- 18. **Exhibit A-5** is a unit recapitulation with a list of the parties to be pooled highlighted in yellow.
- 19. **Exhibit A-6** contains a sample well proposal letter and Authorizations for Expenditure ("AFEs") sent to all working interest owners. The estimated cost of the wells set forth in the AFEs are fair and reasonable and comparable to the costs of other wells of similar depths and length drilled in this area of New Mexico.