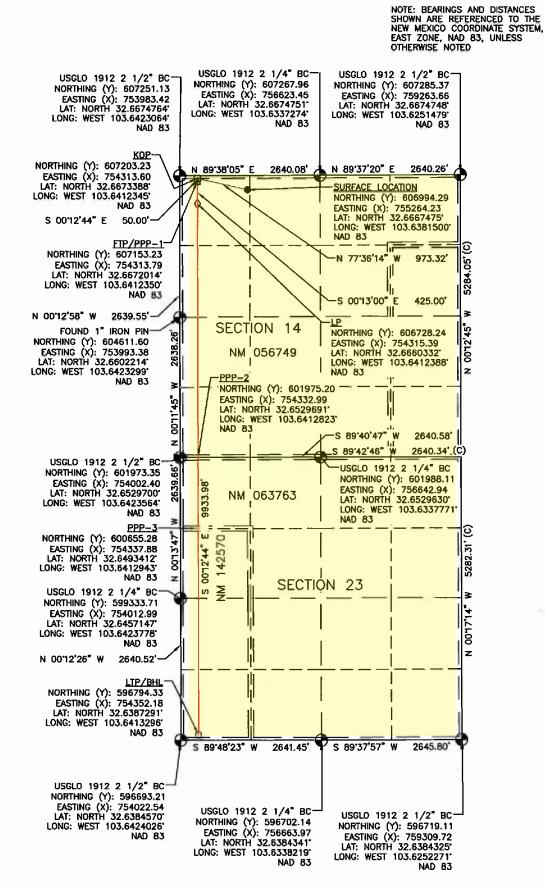

- g. Sapphire 14 Federal Com #305H, Sapphire 14 Federal Com #306H, Sapphire 14 Federal Com #605H, and Sapphire 14 Federal Com #606H wells with proposed surface hole locations in the NE/4 NE/4 (Unit A) of Section 14 and proposed bottom hole locations in the SE/4 SE/4 (Unit P) of Section 23.
- 10. The wells will be horizontally drilled, and the producing areas for the wells are expected to be orthodox.
  - 11. Attached as **Exhibit A-3** are the proposed C-102s for the wells.
- 12. The C-102s identify the proposed surface hole locations and the bottom hole locations, and the first take points. The C-102s also identify the pool and pool code.
  - 13. The wells will develop the Gem; Bone Spring, East Pool (Code 27230).
  - 14. This pool is an oil pool with 40-acre building blocks.
  - 15. This pool is governed by the state-wide horizontal well rules.
  - 16. There are no depth severances within the proposed spacing unit.
- 17. **Exhibit A-4** includes a lease tract map outlining the unit being pooled. Exhibit A-4 also includes the parties being pooled, the nature, and the percent of their interests. Exhibit A.4 also includes a tract map comparing what a standard unit would be to Avant's proposed non-standard unit, a tract map showing the general location of the wells within the proposed non-standard unit, and a list of the wells with the pool code identified.
- 18. **Exhibit A-5** is a unit recapitulation with a list of the parties to be pooled highlighted in yellow.
- 19. **Exhibit A-6** contains a sample well proposal letter and Authorizations for Expenditure ("AFEs") sent to all working interest owners. The estimated cost of the wells set forth in the AFEs are fair and reasonable and comparable to the costs of other wells of similar depths and length drilled in this area of New Mexico.