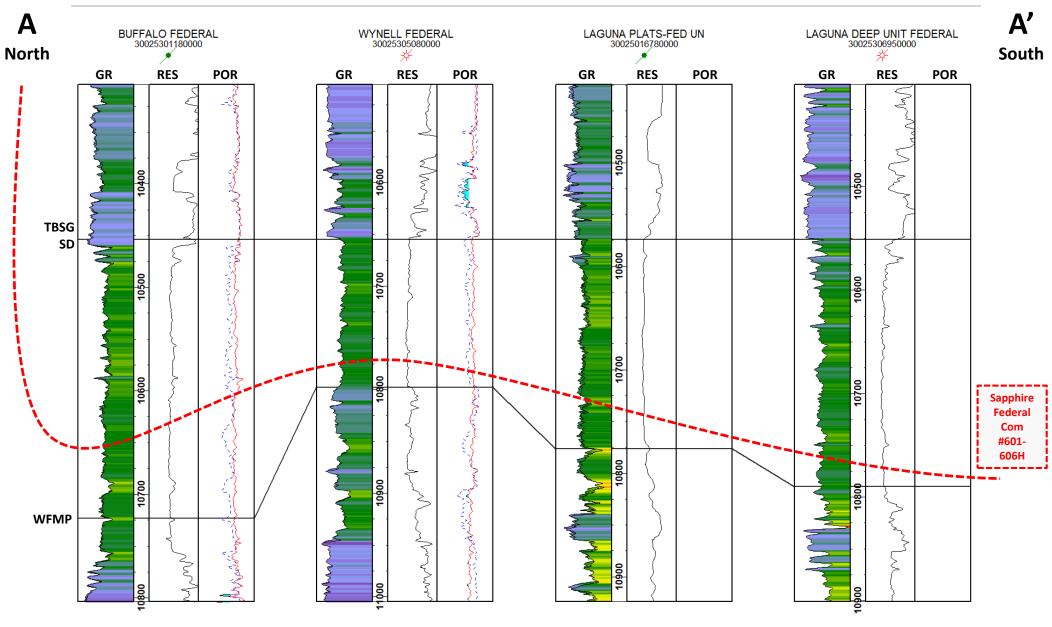

Exhibit B: Self-Affirmed Statement of Josh Payne, Geologist

- Exhibit B-1: Locator Map
- Exhibit B-2: Wellbore Schematic
- Exhibit B-3: Structure Map
- Exhibit B-4: Cross-reference Well Locator Map
- Exhibit B-5: Structural Cross Sections
- Exhibit B-6: Stratigraphic Cross Sections