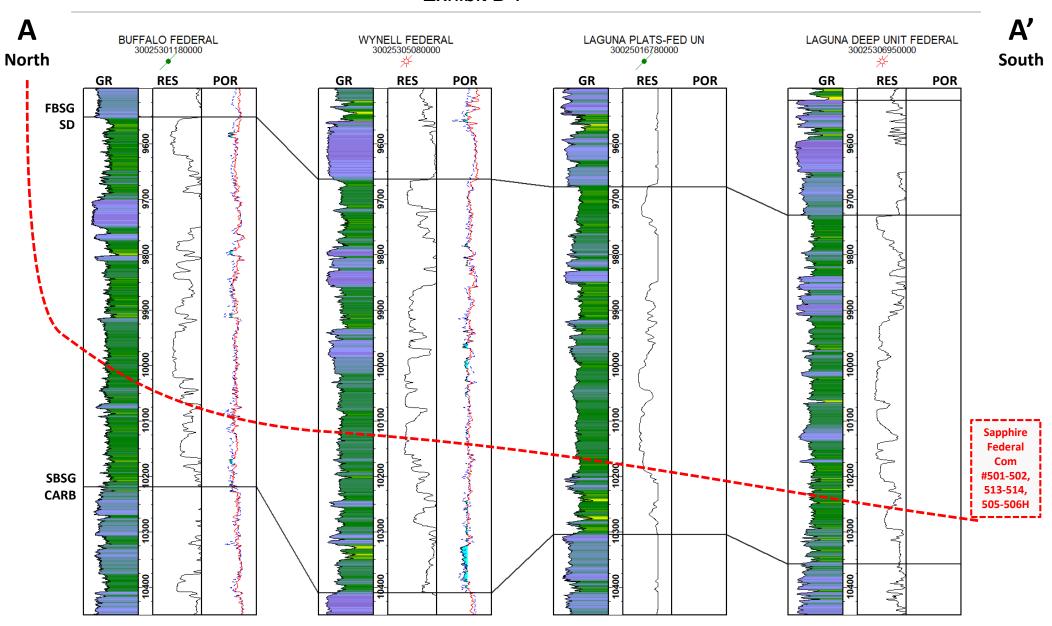

Exhibit B: Self-Affirmed Statement of Josh Payne, Geologist

- Exhibit B-1: Locator Map
- Exhibit B-2: Wellbore Schematic
- Exhibit B-3: Structure Map
- Exhibit B-4: Cross-reference Well Locator Map
- Exhibit B-5: Structural Cross Sections
- Exhibit B-6: Stratigraphic Cross Sections