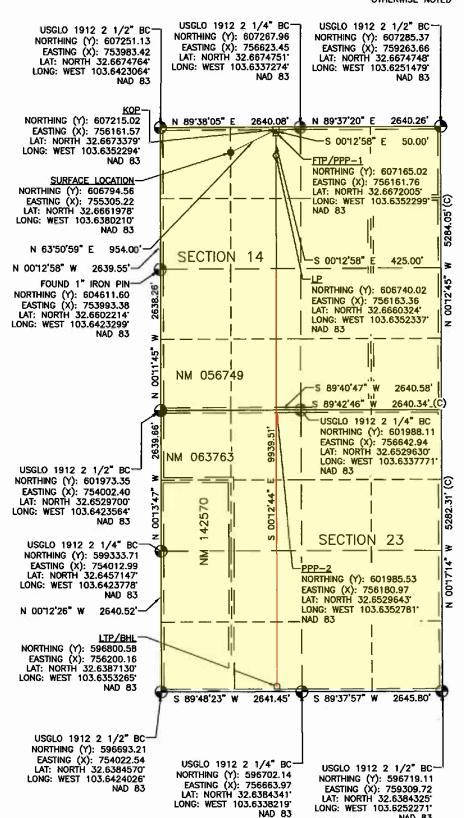

- g. Sapphire 14 Federal Com #305H, Sapphire 14 Federal Com #306H, Sapphire 14 Federal Com #605H, and Sapphire 14 Federal Com #606H wells with proposed surface hole locations in the NE/4 NE/4 (Unit A) of Section 14 and proposed bottom hole locations in the SE/4 SE/4 (Unit P) of Section 23.
- 10. The wells will be horizontally drilled, and the producing areas for the wells are expected to be orthodox.
  - 11. Attached as **Exhibit A-3** are the proposed C-102s for the wells.
- 12. The C-102s identify the proposed surface hole locations and the bottom hole locations, and the first take points. The C-102s also identify the pool and pool code.
  - 13. The wells will develop the Gem; Bone Spring, East Pool (Code 27230).
  - 14. This pool is an oil pool with 40-acre building blocks.
  - 15. This pool is governed by the state-wide horizontal well rules.
  - 16. There are no depth severances within the proposed spacing unit.
- 17. **Exhibit A-4** includes a lease tract map outlining the unit being pooled. Exhibit A-4 also includes the parties being pooled, the nature, and the percent of their interests. Exhibit A.4 also includes a tract map comparing what a standard unit would be to Avant's proposed non-standard unit, a tract map showing the general location of the wells within the proposed non-standard unit, and a list of the wells with the pool code identified.
- 18. **Exhibit A-5** is a unit recapitulation with a list of the parties to be pooled highlighted in yellow.
- 19. **Exhibit A-6** contains a sample well proposal letter and Authorizations for Expenditure ("AFEs") sent to all working interest owners. The estimated cost of the wells set forth in the AFEs are fair and reasonable and comparable to the costs of other wells of similar depths and length drilled in this area of New Mexico.