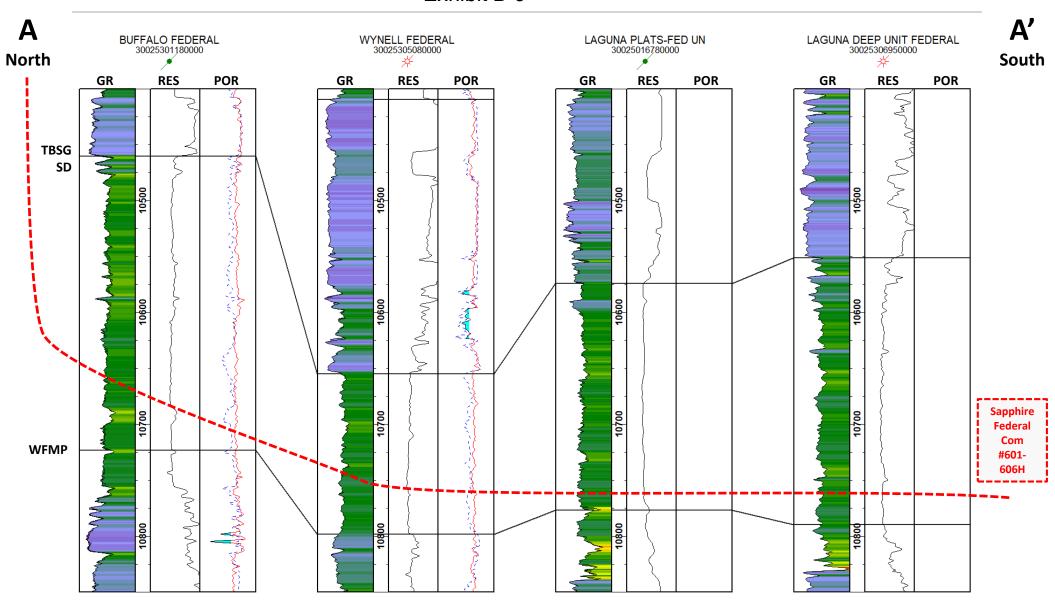

Exhibit B: Self-Affirmed Statement of Josh Payne, Geologist

- Exhibit B-1: Locator Map
- Exhibit B-2: Wellbore Schematic
- Exhibit B-3: Structure Map
- Exhibit B-4: Cross-reference Well Locator Map
- Exhibit B-5: Structural Cross Sections
- Exhibit B-6: Stratigraphic Cross Sections