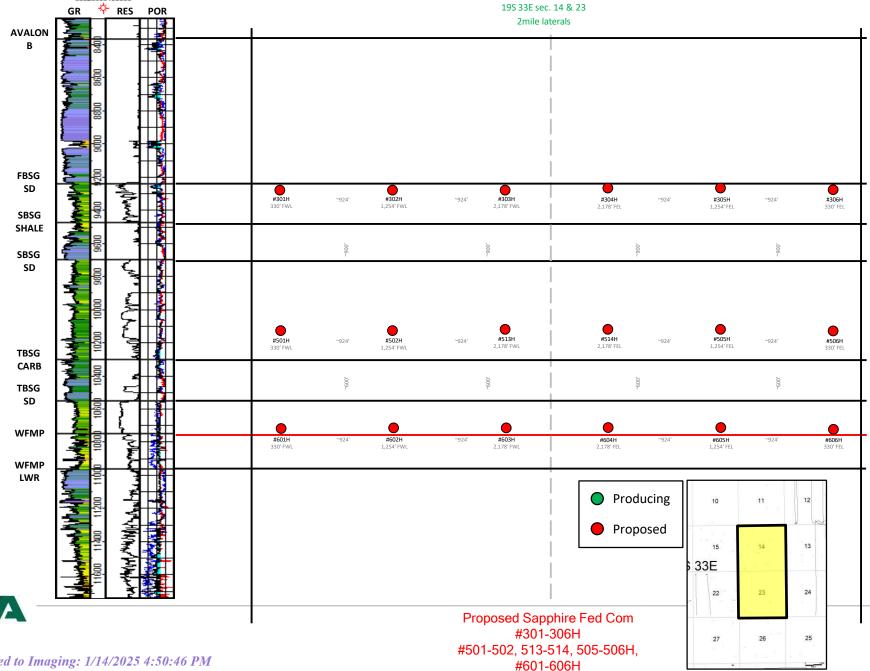

| M-II #4. Combine 44 Forboard Com #20411   |                                                             |
|-------------------------------------------|-------------------------------------------------------------|
| Well #1: Sapphire 14 Federal Com #301H    | API No. Pending                                             |
|                                           | SHL: 425' FNL & 1280' FWL, (Unit D), Section 14, T19S, R33E |
|                                           | BHL: 100' FSL & 330' FWL, (Unit M) Section 23, T19S, R33E   |
|                                           | Completion Target: First Bone Spring                        |
|                                           | Completion Status: Standard                                 |
|                                           | Orientation: North/South                                    |
|                                           | TVD: 9,300' MVD: 19,573'                                    |
| Well #2: Sapphire 14 Federal Com #302H    | API No. Pending                                             |
|                                           | SHL: 425' FNL & 1300' FWL, (Unit D), Section 14, T19S, R33E |
|                                           | BHL: 100' FSL & 1254' FWL, (Unit M) Section 23, T19S, R33E  |
|                                           | Completion Target: First Bone Spring                        |
|                                           | Completion Status: Standard                                 |
|                                           | Orientation: North/South                                    |
|                                           | •                                                           |
| Wall #2: Counting 14 Fordayal Coun #20211 | TVD: 9,300' MVD: 19,573'                                    |
| Well #3: Sapphire 14 Federal Com #303H    | API No. Pending                                             |
|                                           | SHL: 425' FNL & 1320' FWL, (Unit C), Section 14, T19S, R33E |
|                                           | BHL: 100' FSL & 2178' FWL, (Unit N) Section 23, T19S, R33E  |
|                                           | Completion Target: First Bone Spring                        |
|                                           | Completion Status: Standard                                 |
|                                           | Orientation: North/South                                    |
|                                           | TVD: 9,300' MVD: 19,573'                                    |
| Well #4: Sapphire 14 Federal Com #304H    | API No. Pending                                             |
|                                           | SHL: 375' FNL & 1280' FEL, (Unit A), Section 14, T19S, R33E |
|                                           | BHL: 100' FSL & 2178' FEL, (Unit O) Section 23, T19S, R33E  |
|                                           | Completion Target: First Bone Spring                        |
|                                           | Completion Status: Standard                                 |
|                                           | Orientation: North/South                                    |
|                                           | TVD: 9,300' MVD: 19,573'                                    |
| Well #5: Sapphire 14 Federal Com #305H    | API No. Pending                                             |
|                                           | SHL: 375' FNL & 1260' FEL, (Unit A), Section 14, T19S, R33E |
|                                           | BHL: 100' FSL & 1254' FEL, (Unit P) Section 23, T19S, R33E  |
|                                           | Completion Target: First Bone Spring                        |
|                                           | Completion Status: Standard                                 |
|                                           | Orientation: North/South                                    |
|                                           | TVD: 9,300' MVD: 19,573'                                    |
| Well #6: Sapphire 14 Federal Com #306H    | API No. Pending                                             |
| Weil no. Suppline 111 Ederal Com nood!    | SHL: 375' FNL & 1240' FEL, (Unit A), Section 14, T19S, R33E |
|                                           | BHL: 100' FSL & 330' FEL, (Unit P) Section 23, T19S, R33E   |
|                                           | Completion Target: First Bone Spring                        |
|                                           | Completion Status: Standard                                 |
|                                           | Orientation: North/South                                    |
|                                           | •                                                           |
| Moll #7. Comphise 14 Foderal Core #50411  | TVD: 9,300' MVD: 19,573'                                    |
| Well #7: Sapphire 14 Federal Com #501H    | API No. Pending                                             |
|                                           | SHL: 265' FNL & 1280' FWL, (Unit D), Section 14, T19S, R33E |
|                                           | BHL: 100' FSL & 330' FWL, (Unit M) Section 23, T19S, R33E   |
|                                           | Completion Target: Second Bone Spring                       |
|                                           | Completion Status: Standard                                 |
|                                           | Orientation: North/South                                    |
|                                           | TVD: 10,150' MVD: 20,423'                                   |

| Well #8: Sapphire 14 Federal Com #502H  | API No. Pending                                                                                                                                                                                                                                             |
|-----------------------------------------|-------------------------------------------------------------------------------------------------------------------------------------------------------------------------------------------------------------------------------------------------------------|
|                                         | SHL: 265' FNL & 1300' FWL, (Unit D), Section 14, T19S, R33E<br>BHL: 100' FSL & 1254' FWL, (Unit M) Section 23, T19S, R33E<br>Completion Target: Second Bone Spring<br>Completion Status: Standard                                                           |
|                                         | Orientation: North/South TVD: 10,150' MVD: 20,423'                                                                                                                                                                                                          |
| Well #9: Sapphire 14 Federal Com #505H  | API No. Pending SHL: 215' FNL & 1430' FEL, (Unit B), Section 14, T19S, R33E BHL: 100' FSL & 1254' FEL, (Unit P) Section 23, T19S, R33E Completion Target: Second Bone Spring Completion Status: Standard Orientation: North/South TVD: 10,150' MVD: 20,423' |
| Well #10: Sapphire 14 Federal Com #506H | API No. Pending SHL: 215' FNL & 1410' FEL, (Unit B), Section 14, T19S, R33E BHL: 100' FSL & 330' FEL, (Unit P) Section 23, T19S, R33E Completion Target: Second Bone Spring Completion Status: Standard Orientation: North/South TVD: 10,150' MVD: 20,423'  |
| Well #11: Sapphire 14 Federal Com #513H | API No. Pending SHL: 265' FNL & 1320' FWL, (Unit C), Section 14, T19S, R33E BHL: 100' FSL & 2178' FWL, (Unit N) Section 23, T19S, R33E Completion Target: Second Bone Spring Completion Status: Standard Orientation: North/South TVD: 10,150' MVD: 20,423' |
| Well #12: Sapphire 14 Federal Com #514H | API No. Pending SHL: 215' FNL & 1450' FEL, (Unit B), Section 14, T19S, R33E BHL: 100' FSL & 2178' FEL, (Unit O) Section 23, T19S, R33E Completion Target: Second Bone Spring Completion Status: Standard Orientation: North/South TVD: 10,150' MVD: 20,423' |
| Well #13: Sapphire 14 Federal Com #601H | API No. Pending SHL: 465' FNL & 1280' FWL, (Unit D), Section 14, T19S, R33E BHL: 100' FSL & 330' FWL, (Unit M) Section 23, T19S, R33E Completion Target: Third Bone Spring Completion Status: Standard Orientation: North/South TVD: 10,700' MVD: 20,973'   |

| Well #14: Sapphire 14 Federal Com #602H    | API No. Pending  SHL: 465' FNL & 1300' FWL, (Unit D), Section 14, T19S, R33E  BHL: 100' FSL & 1254' FWL, (Unit M) Section 23, T19S, R33E  Completion Target: Third Bone Spring                                                                             |
|--------------------------------------------|------------------------------------------------------------------------------------------------------------------------------------------------------------------------------------------------------------------------------------------------------------|
|                                            | Completion Status: Standard Orientation: North/South TVD: 10,700' MVD: 20,973'                                                                                                                                                                             |
| Well #15: Sapphire 14 Federal Com #603H    | API No. Pending SHL: 465' FNL & 1320' FWL, (Unit C), Section 14, T19S, R33E BHL: 100' FSL & 2178' FWL, (Unit N) Section 23, T19S, R33E Completion Target: Third Bone Spring Completion Status: Standard Orientation: North/South TVD: 10,700' MVD: 20,973' |
| Well #16: Sapphire 14 Federal Com #604H    | API No. Pending SHL: 190' FNL & 1280' FEL, (Unit A), Section 14, T19S, R33E BHL: 100' FSL & 2178' FEL, (Unit O) Section 23, T19S, R33E Completion Target: Third Bone Spring Completion Status: Standard Orientation: North/South TVD: 10,700' MVD: 20,973' |
| Well #17: Sapphire 14 Federal Com #605H    | API No. Pending SHL: 190' FNL & 1260' FEL, (Unit A), Section 14, T19S, R33E BHL: 100' FSL & 1254' FEL, (Unit P) Section 23, T19S, R33E Completion Target: Third Bone Spring Completion Status: Standard Orientation: North/South TVD: 10,700' MVD: 20,973' |
| Well #18:Sapphire 14 Federal Com #606H     | API No. Pending SHL: 190' FNL & 1240' FEL, (Unit A), Section 14, T19S, R33E BHL: 100' FSL & 330' FEL, (Unit P) Section 23, T19S, R33E Completion Target: Third Bone Spring Completion Status: Standard Orientation: North/South TVD: 10,700' MVD: 20,973'  |
| Horizontal Well First and Last Take Points | Exhibit B.2                                                                                                                                                                                                                                                |
| Completion Target (Formation, TVD and MD)  | Exhbit B.6                                                                                                                                                                                                                                                 |
| AFE Capex and Operating Costs              |                                                                                                                                                                                                                                                            |
| Drilling Supervision/Month \$              | \$10,000.00                                                                                                                                                                                                                                                |
| Production Supervision/Month \$            | \$1,000.00                                                                                                                                                                                                                                                 |
| Justification for Supervision Costs        | See Exhibit A-2, Paragraph 20                                                                                                                                                                                                                              |
| Requested Risk Charge                      | 200%                                                                                                                                                                                                                                                       |
| Notice of Hearing                          |                                                                                                                                                                                                                                                            |
| Proposed Notice of Hearing                 | Exhibits A.1, C.1                                                                                                                                                                                                                                          |

wells with proposed surface hole locations in the NW/4 NW/4 (Unit D) of Section 14 and proposed bottom hole locations in the SW/4 SW/4 (Unit M) of Section 23;

- b. Sapphire 14 Federal Com #303H and Sapphire 14 Federal Com #603H wells with proposed first take points in the NE/4 NW/4 (Unit C) of Section 14 and proposed last take points in the SE/4 SW/4 (Unit N) of Section 23;
- c. **Sapphire 14 Federal Com #513H** well with a proposed surface hole location in the NW/4 NW/4 (Unit D) of Section 14 and a proposed bottom hole location in the SE/4 SW/4 (Unit N) of Section 23;
- d. Sapphire 14 Federal Com #304H, and Sapphire 14 Federal Com #604H wells with proposed surface hole locations in the NE/4 NE/4 (Unit A) of Section 14 and proposed bottom hole locations in the SW/4 SE/4 (Unit O) of Section 23;
- e. **Sapphire 14 Federal Com #514H** well with a proposed surface hole location in the NW/4 NE/4 (Unit B) of Section 14 and a proposed bottom hole location in the SW/4 SE/4 (Unit O) of Section 23;
- f. Sapphire 14 Federal Com #505H, and Sapphire 14 Federal Com #506H wells with proposed surface hole locations in the NW/4 NE/4 (Unit B) of Section 14 and proposed bottom hole locations in the SE/4 SE/4 (Unit P) of Section 23; and
- g. Sapphire 14 Federal Com #305H, Sapphire 14 Federal Com #306H, Sapphire 14 Federal Com #605H, and Sapphire 14 Federal Com #606H wells with proposed surface hole locations in the NE/4 NE/4 (Unit A) of Section 14 and proposed bottom hole locations in the SE/4 SE/4 (Unit P) of Section 23.

- 9. Avant seeks to dedicate all of Sections 14 and 23, Township 19 South, Range 33 East, N.M.P.M., Lea County, New Mexico to the following wells:
  - a. Sapphire 14 Federal Com #301H, Sapphire 14 Federal Com #302H, Sapphire 14 Federal Com #501H, Sapphire 14 Federal Com #502H, Sapphire 14 Federal Com #601H, and Sapphire 14 Federal Com #602H wells with proposed surface hole locations in the NW/4 NW/4 (Unit D) of Section 14 and proposed bottom hole locations in the SW/4 SW/4 (Unit M) of Section 23;
  - b. Sapphire 14 Federal Com #303H and Sapphire 14 Federal Com #603H wells with proposed first take points in the NE/4 NW/4 (Unit C) of Section 14 and proposed last take points in the SE/4 SW/4 (Unit N) of Section 23;
  - c. **Sapphire 14 Federal Com #513H** well with a proposed surface hole location in the NW/4 NW/4 (Unit D) of Section 14 and a proposed bottom hole location in the SE/4 SW/4 (Unit N) of Section 23;
  - d. Sapphire 14 Federal Com #304H, and Sapphire 14 Federal Com #604H wells with proposed surface hole locations in the NE/4 NE/4 (Unit A) of Section 14 and proposed bottom hole locations in the SW/4 SE/4 (Unit O) of Section 23;
  - e. **Sapphire 14 Federal Com #514H** well with a proposed surface hole location in the NW/4 NE/4 (Unit B) of Section 14 and a proposed bottom hole location in the SW/4 SE/4 (Unit O) of Section 23;
  - f. **Sapphire 14 Federal Com #505H,** and **Sapphire 14 Federal Com #506H** wells with proposed surface hole locations in the NW/4 NE/4 (Unit B) of Section 14 and proposed bottom hole locations in the SE/4 SE/4 (Unit P) of Section 23; and

- g. Sapphire 14 Federal Com #305H, Sapphire 14 Federal Com #306H, Sapphire 14 Federal Com #605H, and Sapphire 14 Federal Com #606H wells with proposed surface hole locations in the NE/4 NE/4 (Unit A) of Section 14 and proposed bottom hole locations in the SE/4 SE/4 (Unit P) of Section 23.
- 10. The wells will be horizontally drilled, and the producing areas for the wells are expected to be orthodox.
  - 11. Attached as **Exhibit A-3** are the proposed C-102s for the wells.
- 12. The C-102s identify the proposed surface hole locations and the bottom hole locations, and the first take points. The C-102s also identify the pool and pool code.
  - 13. The wells will develop the Gem; Bone Spring, East Pool (Code 27230).
  - 14. This pool is an oil pool with 40-acre building blocks.
  - 15. This pool is governed by the state-wide horizontal well rules.
  - 16. There are no depth severances within the proposed spacing unit.
- 17. **Exhibit A-4** includes a lease tract map outlining the unit being pooled. Exhibit A-4 also includes the parties being pooled, the nature, and the percent of their interests. Exhibit A.4 also includes a tract map comparing what a standard unit would be to Avant's proposed non-standard unit, a tract map showing the general location of the wells within the proposed non-standard unit, and a list of the wells with the pool code identified.
- 18. **Exhibit A-5** is a unit recapitulation with a list of the parties to be pooled highlighted in yellow.
- 19. **Exhibit A-6** contains a sample well proposal letter and Authorizations for Expenditure ("AFEs") sent to all working interest owners. The estimated cost of the wells set forth in the AFEs are fair and reasonable and comparable to the costs of other wells of similar depths and length drilled in this area of New Mexico.