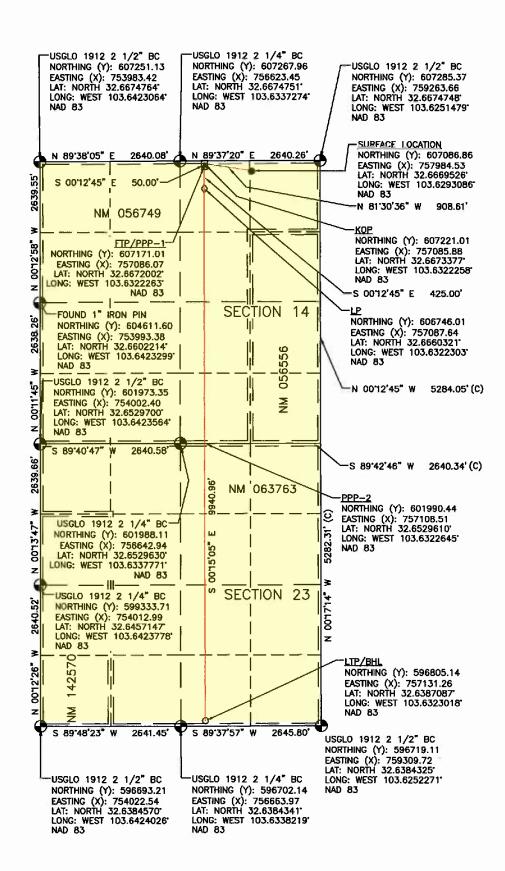

- g. Sapphire 14 Federal Com #305H, Sapphire 14 Federal Com #306H, Sapphire 14 Federal Com #605H, and Sapphire 14 Federal Com #606H wells with proposed surface hole locations in the NE/4 NE/4 (Unit A) of Section 14 and proposed bottom hole locations in the SE/4 SE/4 (Unit P) of Section 23.
- 10. The wells will be horizontally drilled, and the producing areas for the wells are expected to be orthodox.
  - 11. Attached as **Exhibit A-3** are the proposed C-102s for the wells.
- 12. The C-102s identify the proposed surface hole locations and the bottom hole locations, and the first take points. The C-102s also identify the pool and pool code.
  - 13. The wells will develop the Gem; Bone Spring, East Pool (Code 27230).
  - 14. This pool is an oil pool with 40-acre building blocks.
  - 15. This pool is governed by the state-wide horizontal well rules.
  - 16. There are no depth severances within the proposed spacing unit.
- 17. **Exhibit A-4** includes a lease tract map outlining the unit being pooled. Exhibit A-4 also includes the parties being pooled, the nature, and the percent of their interests. Exhibit A.4 also includes a tract map comparing what a standard unit would be to Avant's proposed non-standard unit, a tract map showing the general location of the wells within the proposed non-standard unit, and a list of the wells with the pool code identified.
- 18. **Exhibit A-5** is a unit recapitulation with a list of the parties to be pooled highlighted in yellow.
- 19. **Exhibit A-6** contains a sample well proposal letter and Authorizations for Expenditure ("AFEs") sent to all working interest owners. The estimated cost of the wells set forth in the AFEs are fair and reasonable and comparable to the costs of other wells of similar depths and length drilled in this area of New Mexico.