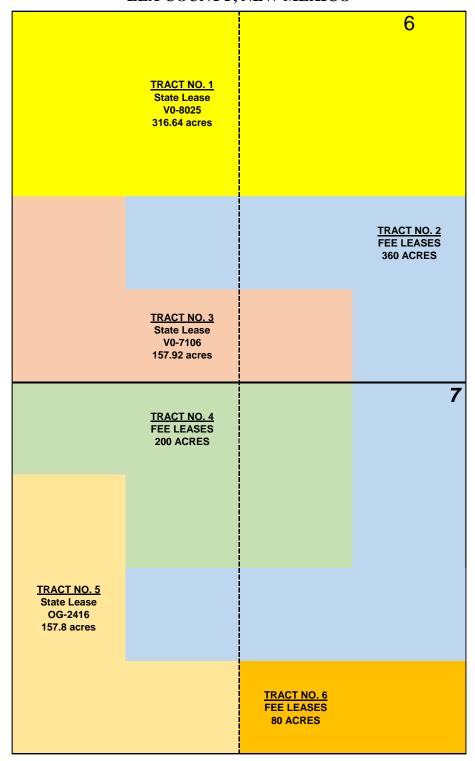

#### **Section Plat**

BEEFALO 7/6 STATE COM #408H BEEFALO 7/6 STATE COM #401H BEEFALO 7/6 STATE COM #404H All OF SECTIONS 6 & 7, T19S, R35E LEA COUNTY, NEW MEXICO

Tract No. 1: N2 Sec. 6— STATE LEASE V0-8025

Mewbourne Oil Company, et al

<u>Tract No. 2:</u> NE4SW4, N2SE4, & SE4SE4 Sec. 6 and E2NE4, NE4SE4, & NW4SE4 Sec. 7— MULTIPLE FEE LEASES

Mewbourne Oil Company, et al

Cactus Resources, Inc.

Tract 3: W2SW4 & SE4SW4 Sec. 6—STATE LEASE VO-7106

Mewbourne Oil Company, et al

Tract 4: NW4NW4, E2NW4, & W2NE4 Sec. 7— MULTIPLE FEE LEASES

Mewbourne Oil Company, et al

Tract 5: Lots 2-4 & SE4SW4 of Sec. 7— STATE LEASE OG-2416

Mewbourne Oil Company, et al

<u>Tract 6:</u> S2SE4 Sec. 7— MULTIPLE FEE LEASES

Mewbourne Oil Company, et al

# RECAPITUALTION BEEFALO 7/6 STATE COM #408H BEEFALO 7/6 STATE COM #401H BEEFALO 7/6 STATE COM #404H

| Tract Number | Number of Acres Committed | Percentage of Interest In Communitized Area |
|--------------|---------------------------|---------------------------------------------|
| 1            | 316.64                    | 24.886039%                                  |
| 2            | 360.00                    | 28.293879%                                  |
| 3            | 157.92                    | 12.411582%                                  |
| 4            | 200.00                    | 15.718822%                                  |
| 5            | 157.80                    | 12.402150%                                  |
| 6            | 80.00                     | 6.287529                                    |
| TOTAL        | 1272.36                   | 100.000000%                                 |