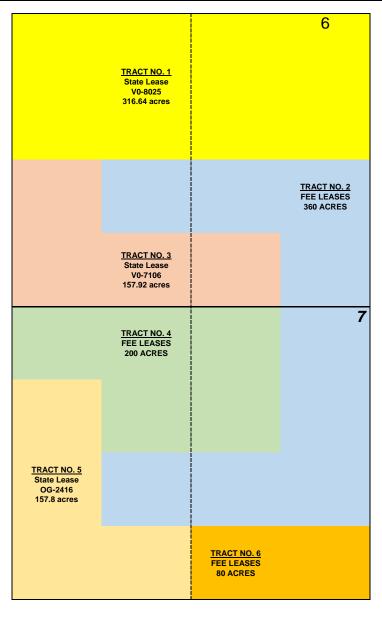

#### **Section Plat**

BEEFALO 7/6 STATE COM #408H BEEFALO 7/6 STATE COM #401H BEEFALO 7/6 STATE COM #404H All OF SECTIONS 6 & 7, T19S, R35E LEA COUNTY, NEW MEXICO

Tract No. 1: N2 Sec. 6— STATE LEASE V0-8025

Mewbourne Oil Company, et al

<u>Tract No. 2:</u> NE4SW4, N2SE4, & SE4SE4 Sec. 6 and E2NE4, NE4SE4, & NW4SE4 Sec. 7— MULTIPLE FEE LEASES

Mewbourne Oil Company, et al

Cactus Resources, Inc.

Tract 3: W2SW4 & SE4SW4 Sec. 6—STATE LEASE VO-7106

Mewbourne Oil Company, et al

Tract 4: NW4NW4, E2NW4, & W2NE4 Sec. 7— MULTIPLE FEE LEASES

Mewbourne Oil Company, et al

Tract 5: Lots 2-4 & SE4SW4 of Sec. 7— STATE LEASE OG-2416

Mewbourne Oil Company, et al

<u>Tract 6:</u> S2SE4 Sec. 7— MULTIPLE FEE LEASES

Mewbourne Oil Company, et al

# RECAPITUALTION BEEFALO 7/6 STATE COM #408H BEEFALO 7/6 STATE COM #401H BEEFALO 7/6 STATE COM #404H

| Tract Number | Number of Acres Committed | Percentage of Interest In Communitized Area |
|--------------|---------------------------|---------------------------------------------|
| 1            | 316.64                    | 24.886039%                                  |
| 2            | 360.00                    | 28.293879%                                  |
| 3            | 157.92                    | 12.411582%                                  |
| 4            | 200.00                    | 15.718822%                                  |
| 5            | 157.80                    | 12.402150%                                  |
| 6            | 80.00                     | 6.287529                                    |
| TOTAL        | 1272.36                   | 100.000000%                                 |