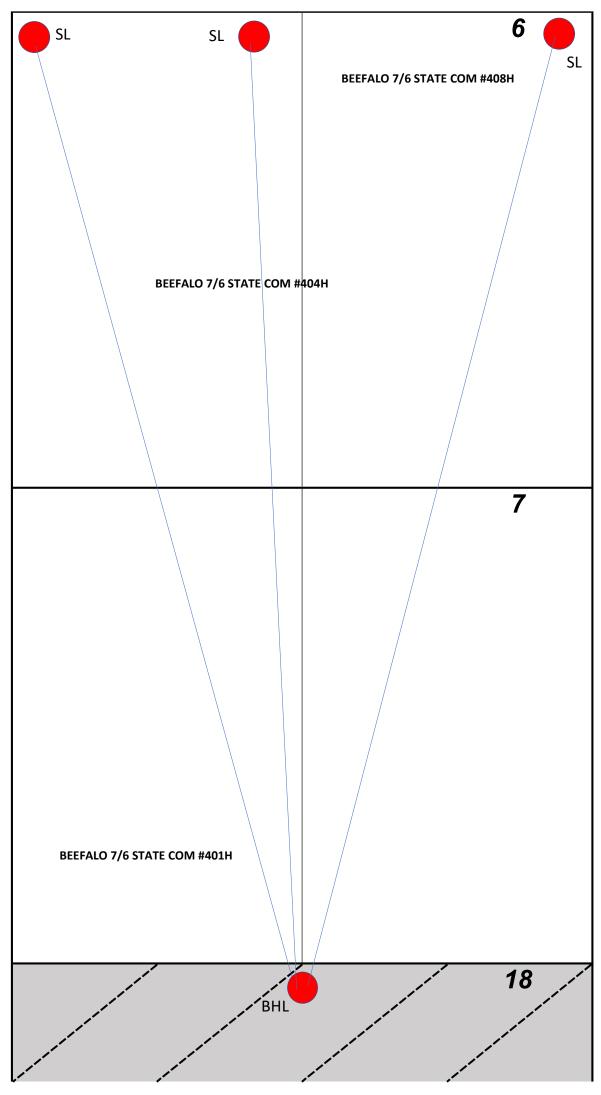

**Date:** <u>1/24/2024</u>

STATE OF NEW MEXICO OIL CONSERVATION DIVISION

DYLAN M FUGE DIRECTOR (ACTING)

DMF/hat

CASE NO. 23949 ORDER NO. R-22818-A

BEEFALO 7/6 STATE COM #408H BEEFALO 7/6 STATE COM #401H BEEFALO 7/6 STATE COM #404H ALL of Sections 6 & 7, T19S, R35E Lea COUNTY, NM

**Mewbourne Oil Company Case No. 25260** 

Exhibit A-4

#### **Section Plat**

BEEFALO 7/6 STATE COM #408H BEEFALO 7/6 STATE COM #401H BEEFALO 7/6 STATE COM #404H All OF SECTIONS 6 & 7, T19S, R35E LEA COUNTY, NEW MEXICO

Tract No. 1: N2 Sec. 6— STATE LEASE V0-8025

- 1. BEEFALO 7/6 STATE COM #401H will have a surface location 420' FNL & 2390' FEL of Section 18 (T19S-R35E) and a bottom hole location approximately 100' FNL & 330' FWL of the above captioned Section 6. We anticipate drilling to an approximate total vertical depth of 9,631' and an approximate total measured depth of 20,200'. All of Sections 6 & 7 will be dedicated to the well as the proration unit.
- 2. BEEFALO 7/6 STATE COM #404H will have a surface location 420' FNL & 2350' FEL of Section 18 (T19S-R35E) and a bottom hole location approximately 100' FNL & 2500' FWL of the above captioned Section 6. We anticipate drilling to an approximate total vertical depth of 9,616' and an approximate total measured depth of 20,200'. All of Sections 6 & 7 will be dedicated to the well as the proration unit.
- 3. BEEFALO 7/6 STATE COM #408H will have a surface location 420' FNL & 2310' FEL of Section 18 (T19S-R35E) and a bottom hole location approximately 100' FNL & 500' FEL of the above captioned Section 6. We anticipate drilling to an approximate total vertical depth of 9,671' and an approximate total measured depth of 20,200'. All of Sections 6 & 7 will be dedicated to the well as the proration unit.