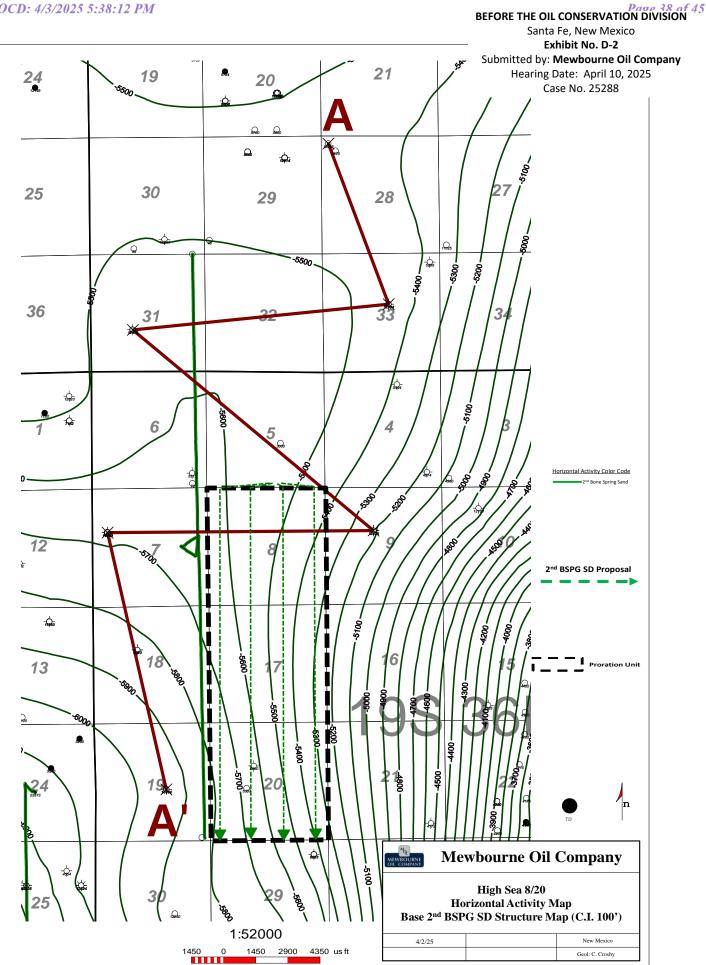

6. Mewbourne will file separately for administrative approval of the non-standard horizontal spacing unit.

7. **Mewbourne Exhibit C-1** contains a draft Form C-102 for the wells. This form demonstrates that the completed interval for the wells will comply with statewide setbacks for oil wells. The exhibit shows that the wells will be assigned to the PEARL; Bone Spring, EAST [49690].