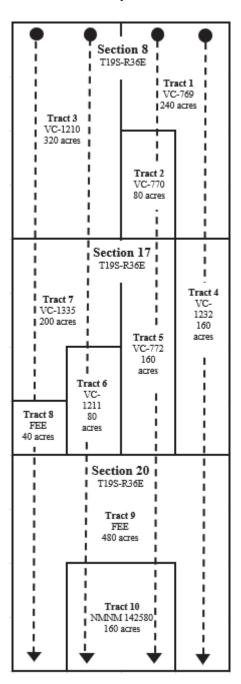

8. **Mewbourne Exhibit C-2** identifies the tracts of land comprising the horizontal spacing unit, the ownership interests in each tract, and ownership interests on a spacing unit basis. The subject acreage is comprised of state and federal lands. The parties Mewbourne seeks to pool are highlighted in yellow.