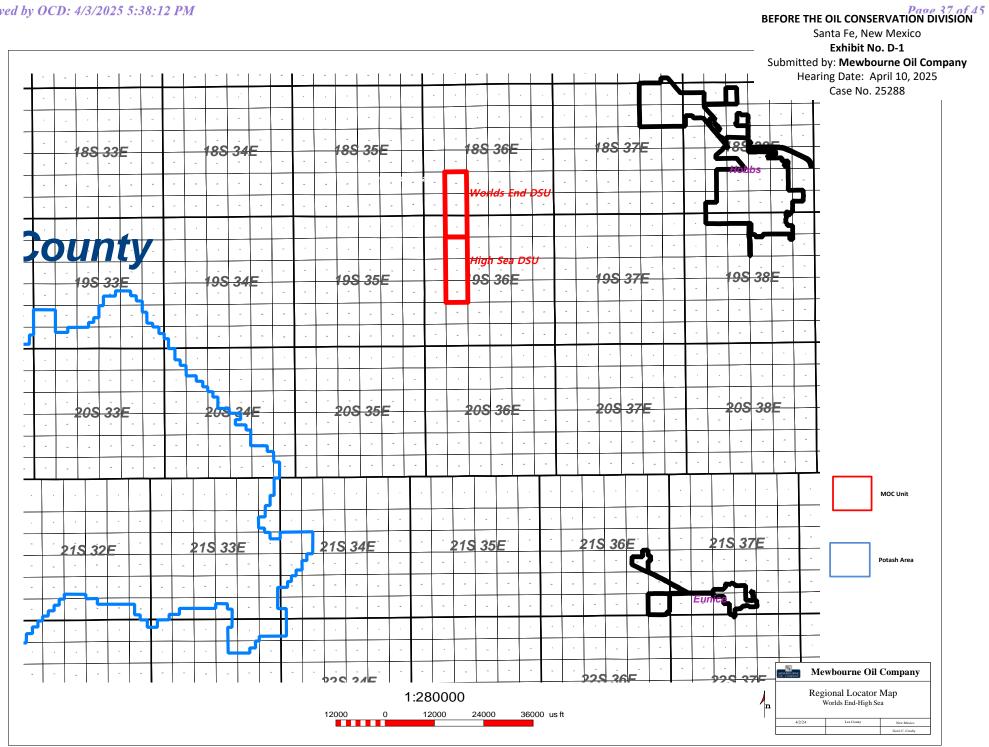

ATTORNEYS FOR MEWBOURNE OIL COMPANY

CASE:\_\_\_\_

Application of Mewbourne Oil Company for Compulsory Pooling, Lea County, New Mexico. Applicant in the abovestyled cause seeks an order an order pooling a non-standard 1,920-acre, more or less, horizontal well spacing unit in the Bone Spring formation underlying All of Sections 8, 17, and 20, Township 19 South, Range 36 East, NMPM, Lea County, New Mexico. This spacing unit will be initially dedicated to the proposed High Sea 8/20 Fed Com #522H well, with a surface location in the SW/4 SE/4 (Unit O) of Section 5 and a bottom hole location in the SW/4 SW/4 (Unit M) of Section 20; High Sea 8/20 Fed Com #524H well, with a surface location in the SW/4 SE/4 (Unit O) of Section 5 and a bottom hole location in the SE/4 SW/4 (Unit N) of Section 20; High Sea 8/20 Fed Com #526H well, with a surface location in the SW/4 SE/4 (Unit O) of Section 5 and a bottom hole location in the SW/4 SE/4 (Unit O) of Section 20; and High Sea 8/20 Fed Com #528H well, with a surface location in the SW/4 SE/4 (Unit O) of Section 5 and a bottom hole location in the SE/4 SE/4 (Unit P) of Section 20. Also to be considered will be the cost of drilling and completing the wells and the allocation of the costs thereof, the operating costs and charges for supervision, the designation of applicant as operator of the proposed spacing unit, and a 200% charge for risk involved in drilling said wells. The subject area is located approximately 14 miles west of Hobbs, New Mexico.