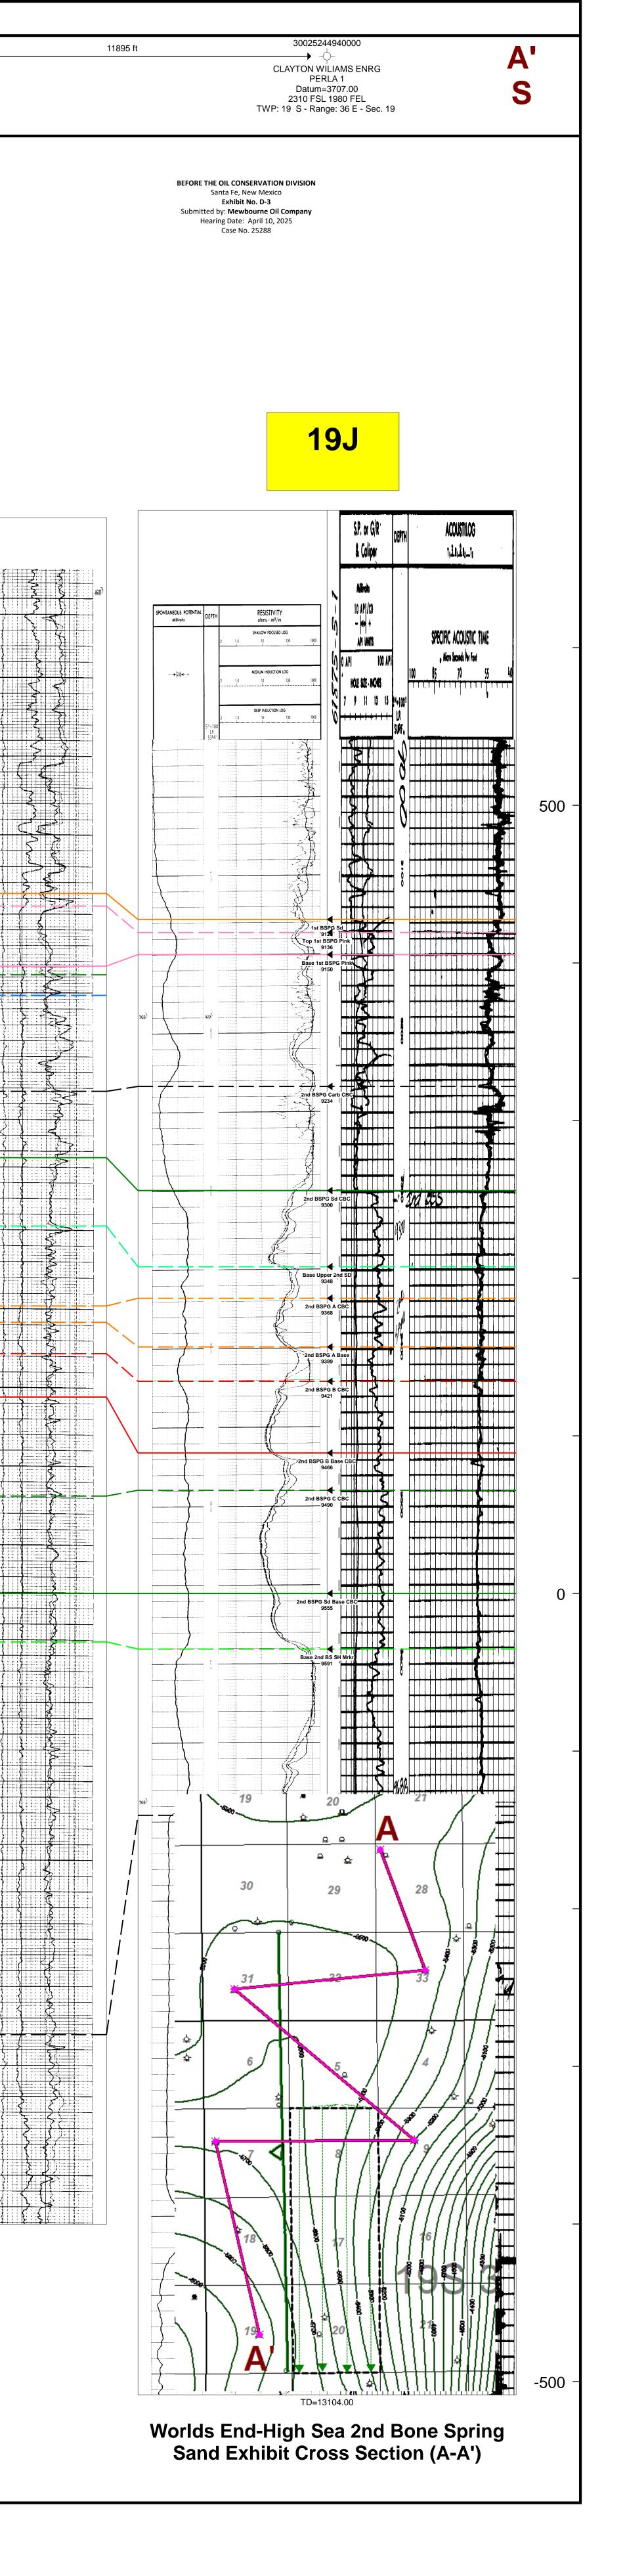

6. Mewbourne will file separately for administrative approval of the non-standard horizontal spacing unit.

7. **Mewbourne Exhibit C-1** contains a draft Form C-102 for the wells. This form demonstrates that the completed interval for the wells will comply with statewide setbacks for oil wells. The exhibit shows that the wells will be assigned to the PEARL; Bone Spring, EAST [49690].