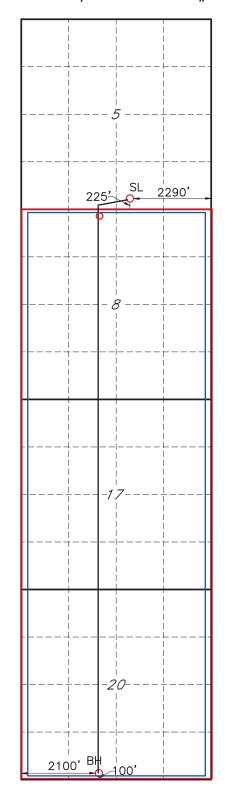

5. Under Case No. 25288, Mewbourne seeks an order pooling all uncommitted interests in a non-standard 1,920-acre, more or less, horizontal well spacing unit in the Bone Spring formation underlying All of Sections 8, 17, and 20, Township 19 South, Range 36 East, NMPM, Lea County, New Mexico. Mewbourne seeks to initially dedicate the unit to the proposed **High Sea 8/20 Fed Com #522H** well, with a surface location in the SW/4 SE/4 (Unit O) of Section 5 and a bottom hole location in the SW/4 SW/4 (Unit M) of Section 20; **High Sea 8/20 Fed Com #524H** well, with a surface location in the SW/4 SE/4 (Unit O) of Section 5 and a bottom hole location in the SW/4 SE/4 (Unit O) of Section 5 and a bottom hole location in the SW/4 SE/4 (Unit O) of Section 5 and a bottom hole location in the SW/4 SE/4 (Unit O) of Section 5 and a bottom hole location in the SW/4 SE/4 (Unit O) of Section 5 and a bottom hole location in the SW/4 SE/4 (Unit O) of Section 5 and a bottom hole location in the SW/4 SE/4 (Unit O) of Section 5 and a bottom hole location in the SW/4 SE/4 (Unit O) of Section 5 and a bottom hole location in the SW/4 SE/4 (Unit O) of Section 5 and a bottom hole location in the SW/4 SE/4 (Unit O) of Section 5 and a bottom hole location in the SW/4 SE/4 (Unit O) of Section 5 and a bottom hole location in the SW/4 SE/4 (Unit O) of Section 5 and a bottom hole location in the SW/4 SE/4 (Unit O) of Section 5 and a bottom hole location in the SW/4 SE/4 (Unit O) of Section 5 and a bottom hole location in the SW/4 SE/4 (Unit O) of Section 5 and a bottom hole location in the SW/4 SE/4 (Unit O) of Section 5 and a bottom hole location in the SW/4 SE/4 (Unit O) of Section 5 and a bottom hole location in the SE/4 SW/4 (Unit N) of Section 20; **High Sea 8/20 Fed Com #526H** well, with a

surface location in the SW/4 SE/4 (Unit O) of Section 5 and a bottom hole location in the SW/4 SE/4 (Unit O) of Section 20; and **High Sea 8/20 Fed Com #528H** well, with a surface location in the SW/4 SE/4 (Unit O) of Section 5 and a bottom hole location in the SE/4 SE/4 (Unit P) of Section 20.

6. Mewbourne will file separately for administrative approval of the non-standard horizontal spacing unit.

7. **Mewbourne Exhibit C-1** contains a draft Form C-102 for the wells. This form demonstrates that the completed interval for the wells will comply with statewide setbacks for oil wells. The exhibit shows that the wells will be assigned to the PEARL; Bone Spring, EAST [49690].