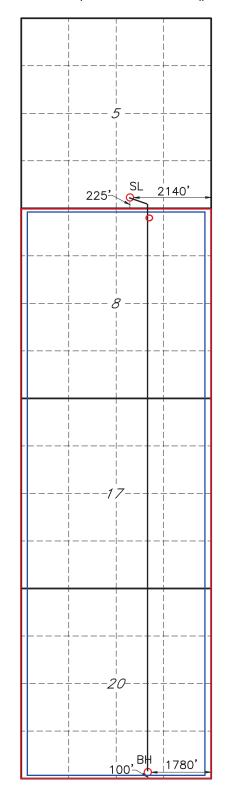

surface location in the SW/4 SE/4 (Unit O) of Section 5 and a bottom hole location in the SW/4 SE/4 (Unit O) of Section 20; and **High Sea 8/20 Fed Com #528H** well, with a surface location in the SW/4 SE/4 (Unit O) of Section 5 and a bottom hole location in the SE/4 SE/4 (Unit P) of Section 20.

6. Mewbourne will file separately for administrative approval of the non-standard horizontal spacing unit.

7. **Mewbourne Exhibit C-1** contains a draft Form C-102 for the wells. This form demonstrates that the completed interval for the wells will comply with statewide setbacks for oil wells. The exhibit shows that the wells will be assigned to the PEARL; Bone Spring, EAST [49690].