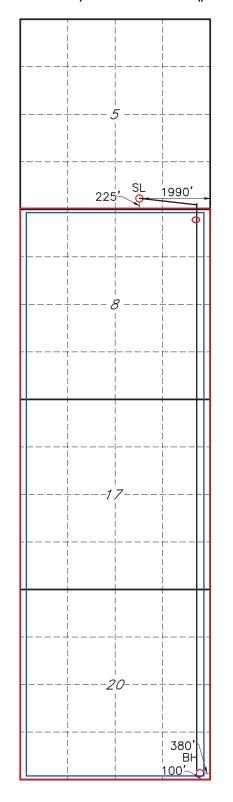

surface location in the SW/4 SE/4 (Unit O) of Section 5 and a bottom hole location in the SW/4 SE/4 (Unit O) of Section 20; and **High Sea 8/20 Fed Com #528H** well, with a surface location in the SW/4 SE/4 (Unit O) of Section 5 and a bottom hole location in the SE/4 SE/4 (Unit P) of Section 20.

6. Mewbourne will file separately for administrative approval of the non-standard horizontal spacing unit.

7. **Mewbourne Exhibit C-1** contains a draft Form C-102 for the wells. This form demonstrates that the completed interval for the wells will comply with statewide setbacks for oil wells. The exhibit shows that the wells will be assigned to the PEARL; Bone Spring, EAST [49690].