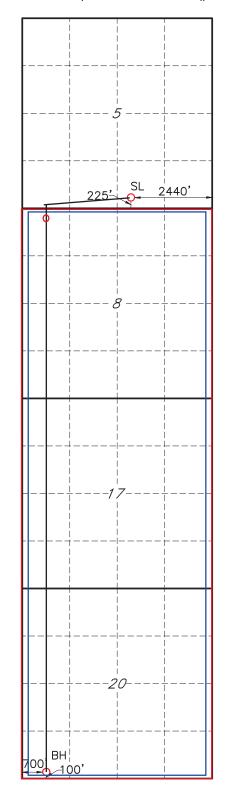

5. Under Case No. 25288, Mewbourne seeks an order pooling all uncommitted interests in a non-standard 1,920-acre, more or less, horizontal well spacing unit in the Bone Spring formation underlying All of Sections 8, 17, and 20, Township 19 South, Range 36 East, NMPM, Lea County, New Mexico. Mewbourne seeks to initially dedicate the unit to the proposed **High Sea 8/20 Fed Com #522H** well, with a surface location in the SW/4 SE/4 (Unit O) of Section 5 and a bottom hole location in the SW/4 SW/4 (Unit M) of Section 20; **High Sea 8/20 Fed Com #524H** well, with a surface location in the SW/4 SE/4 (Unit O) of Section 5 and a bottom hole location in the SW/4 SE/4 (Unit O) of Section 5 and a bottom hole location in the SW/4 SE/4 (Unit O) of Section 5 and a bottom hole location in the SW/4 SE/4 (Unit O) of Section 5 and a bottom hole location in the SW/4 SE/4 (Unit O) of Section 5 and a bottom hole location in the SW/4 SE/4 (Unit O) of Section 5 and a bottom hole location in the SW/4 SE/4 (Unit O) of Section 5 and a bottom hole location in the SW/4 SE/4 (Unit O) of Section 5 and a bottom hole location in the SW/4 SE/4 (Unit O) of Section 5 and a bottom hole location in the SW/4 SE/4 (Unit O) of Section 5 and a bottom hole location in the SW/4 SE/4 (Unit O) of Section 5 and a bottom hole location in the SW/4 SE/4 (Unit O) of Section 5 and a bottom hole location in the SW/4 SE/4 (Unit O) of Section 5 and a bottom hole location in the SW/4 SE/4 (Unit O) of Section 5 and a bottom hole location in the SW/4 SE/4 (Unit O) of Section 5 and a bottom hole location in the SW/4 SE/4 (Unit O) of Section 5 and a bottom hole location in the SW/4 SE/4 (Unit O) of Section 5 and a bottom hole location in the SE/4 SW/4 (Unit N) of Section 20; **High Sea 8/20 Fed Com #526H** well, with a

6. Mewbourne will file separately for administrative approval of the non-standard horizontal spacing unit.

7. **Mewbourne Exhibit C-1** contains a draft Form C-102 for the wells. This form demonstrates that the completed interval for the wells will comply with statewide setbacks for oil wells. The exhibit shows that the wells will be assigned to the PEARL; Bone Spring, EAST [49690].

Perton Namen

4 2 2025

Peyton Warren

Date

| eived                                                    | by OCD:                                                                 | 4/3/2025 5:3                                                                                                | 88:12 PM                                                                         |                                                                      |                                            |                                               |               |               | Santa Fe,<br><b>Exhib</b> | NSERVATION<br>New Mexico<br>it No. C-1                                                                       |               | 13     |
|----------------------------------------------------------|-------------------------------------------------------------------------|-------------------------------------------------------------------------------------------------------------|----------------------------------------------------------------------------------|----------------------------------------------------------------------|--------------------------------------------|-----------------------------------------------|---------------|---------------|---------------------------|--------------------------------------------------------------------------------------------------------------|---------------|--------|
|                                                          | 2<br>it Electronic<br>CD Permitti                                       |                                                                                                             | Ene                                                                              |                                                                      |                                            | w Mexico<br>al Resources Dep<br>TION DIVISION |               |               | learing Date              | wbourne Oil C           e: April 10, 20           No. 25288 <ul> <li>Initial Sub</li> <li>Amended</li> </ul> | 25<br>omittal | 024    |
|                                                          |                                                                         |                                                                                                             |                                                                                  |                                                                      |                                            |                                               |               |               | i ype.                    | As Drilled                                                                                                   | 1             |        |
|                                                          |                                                                         |                                                                                                             | •                                                                                |                                                                      | WELL LOCA                                  | TION INFORMATIO                               | N             |               |                           |                                                                                                              |               |        |
| API Nı                                                   | umber                                                                   |                                                                                                             | Pool Code                                                                        | [4969                                                                | 90]                                        | Pool Name PEA                                 | ARL; BC       | ONE SPR       | ING, EAS                  | Т                                                                                                            |               |        |
| -                                                        | ty Code                                                                 |                                                                                                             | Property N                                                                       |                                                                      | HIGH                                       | SEA 8/20 F                                    | ED CO         | ОМ            |                           | Number                                                                                                       | 522H          |        |
| OGRII                                                    | D No. 1474                                                              | 4                                                                                                           | Operator N                                                                       | ame                                                                  | MEWBO                                      | OURNE OIL C                                   | OMPA          | NY            | Grou                      | ind Level Eleva                                                                                              | ition         |        |
| Surface                                                  | e Owner: 🗆                                                              | State Fee                                                                                                   |                                                                                  | ederal                                                               |                                            | Mineral Owner:                                | □ State       | □Fee □        | Tribal 🗆 Fe               | deral                                                                                                        |               |        |
|                                                          |                                                                         |                                                                                                             |                                                                                  |                                                                      | Sur                                        | face Location                                 |               |               |                           |                                                                                                              |               |        |
| UL<br>O                                                  | Section 5                                                               | Township<br>19S                                                                                             | Range<br>36E                                                                     | Lot                                                                  | Ft. from N/S<br>225 FSL                    | Ft. from E/W                                  | Latitude      | e             | Long                      | gitude                                                                                                       | Coun          | •      |
| 0                                                        | J                                                                       | 190                                                                                                         | JOE                                                                              |                                                                      |                                            | n Hole Location                               |               |               |                           |                                                                                                              |               | JA     |
| UL                                                       | Section                                                                 | Township                                                                                                    | Range                                                                            | Lot                                                                  | Ft. from N/S                               | Ft. from E/W                                  | Latitude      | e             | Long                      | itude                                                                                                        | Coun          | nty    |
| Μ                                                        | 20                                                                      | 19S                                                                                                         | 36E                                                                              |                                                                      | 100 FSL                                    |                                               |               | -             |                           | ,                                                                                                            | LE            |        |
|                                                          |                                                                         |                                                                                                             |                                                                                  |                                                                      |                                            |                                               |               |               |                           |                                                                                                              |               |        |
| Dedica<br>1920                                           | ited Acres                                                              | Infill or Def<br>Defining                                                                                   |                                                                                  | Defining                                                             | g Well API                                 | Overlapping Spa                               | cing Unit     | t (Y/N) C     | onsolidation              | Code                                                                                                         |               |        |
| Order 1                                                  | Numbers.                                                                |                                                                                                             |                                                                                  | 1                                                                    |                                            | Well setbacks are                             | e under C     | Common O      | wnership:                 | ] Yes 🗌 No                                                                                                   |               |        |
|                                                          |                                                                         |                                                                                                             |                                                                                  |                                                                      | Kiek (                                     | Off Point (KOP)                               |               |               |                           |                                                                                                              |               |        |
| UL                                                       | Section                                                                 | Township                                                                                                    | Range                                                                            | Lot                                                                  | Ft. from N/S                               | Ft. from E/W                                  | Latitude      | e             | Long                      | itude                                                                                                        | Coun          | ntv    |
| 0L                                                       | Section                                                                 | Township                                                                                                    | litunge                                                                          |                                                                      |                                            |                                               | Dantada       | c             | Long                      | itude                                                                                                        | Coun          | 109    |
|                                                          |                                                                         |                                                                                                             |                                                                                  |                                                                      | First T                                    | ake Point (FTP)                               |               |               |                           |                                                                                                              |               |        |
| UL                                                       | Section                                                                 | Township                                                                                                    | Range                                                                            | Lot                                                                  | Ft. from N/S                               | Ft. from E/W                                  | Latitude      | e             | Long                      | gitude                                                                                                       | Coun          | nty    |
|                                                          | 8                                                                       | 19S                                                                                                         | 36E                                                                              |                                                                      | 100 FNL                                    | 700 FWL                                       |               |               |                           |                                                                                                              | Lea           | a      |
|                                                          | -1                                                                      |                                                                                                             |                                                                                  |                                                                      | Last T                                     | ake Point (LTP)                               | 1             |               |                           |                                                                                                              |               |        |
| UL                                                       | Section                                                                 | Township                                                                                                    | Range                                                                            | Lot                                                                  | Ft. from N/S                               | Ft. from E/W                                  | Latitude      | e             | Long                      | gitude                                                                                                       | Coun          | 2      |
|                                                          | 20                                                                      | 19S                                                                                                         | 36E                                                                              |                                                                      | 100 FSL                                    | 700 FWL                                       |               |               |                           |                                                                                                              | Le            | a      |
| Unitize                                                  | ed Area or A                                                            | rea of Uniform                                                                                              | n Interest                                                                       | Spacing                                                              | Unit Type 🗌 Ho                             | rizontal 🗌 Vertical                           |               | Ground        | Floor Elevat              | ion:                                                                                                         |               |        |
| OPER                                                     | ATOR CER                                                                | RTIFICATION                                                                                                 | S                                                                                |                                                                      |                                            | SURVEYOR CER                                  | TIFICAT       | LIONS         |                           |                                                                                                              |               |        |
|                                                          |                                                                         |                                                                                                             |                                                                                  | true and com                                                         | plete to the best of                       | <i>I hereby certify that th</i>               |               |               | on this plat wa           | is plotted from fie                                                                                          | ld notes of a | ectual |
| my know<br>organize<br>includin<br>location<br>interest, | wledge and bel<br>ation either ow<br>ig the proposed<br>i pursuant to a | ief, and , if the we<br>vns a working inte<br>d bottom hole loca<br>contract with an o<br>ary pooling agree | ll is a vertical or<br>rest or unleased<br>ttion or has a rig<br>owner of a work | r directional<br>mineral inter<br>tht to drill thi<br>ing interest o | well, that this<br>rest in the land        | surveys made by me us<br>my belief.           |               |               |                           |                                                                                                              |               |        |
| consent<br>in each                                       | of at least one<br>tract (in the ta                                     |                                                                                                             | of a working inte<br>ation) in which a                                           | rest or unleas                                                       | sed mineral interest<br>e well's completed |                                               |               |               |                           |                                                                                                              |               |        |
| Signature                                                | ;                                                                       |                                                                                                             | Date                                                                             |                                                                      |                                            | Signature and Seal of Prof                    | fessional Sur | rveyor        |                           |                                                                                                              |               |        |
|                                                          | *                                                                       |                                                                                                             |                                                                                  |                                                                      |                                            | Certificate Number                            | Da            | ate of Survey |                           |                                                                                                              |               |        |
| Printed N                                                | lame                                                                    |                                                                                                             |                                                                                  |                                                                      |                                            |                                               |               |               |                           |                                                                                                              |               |        |