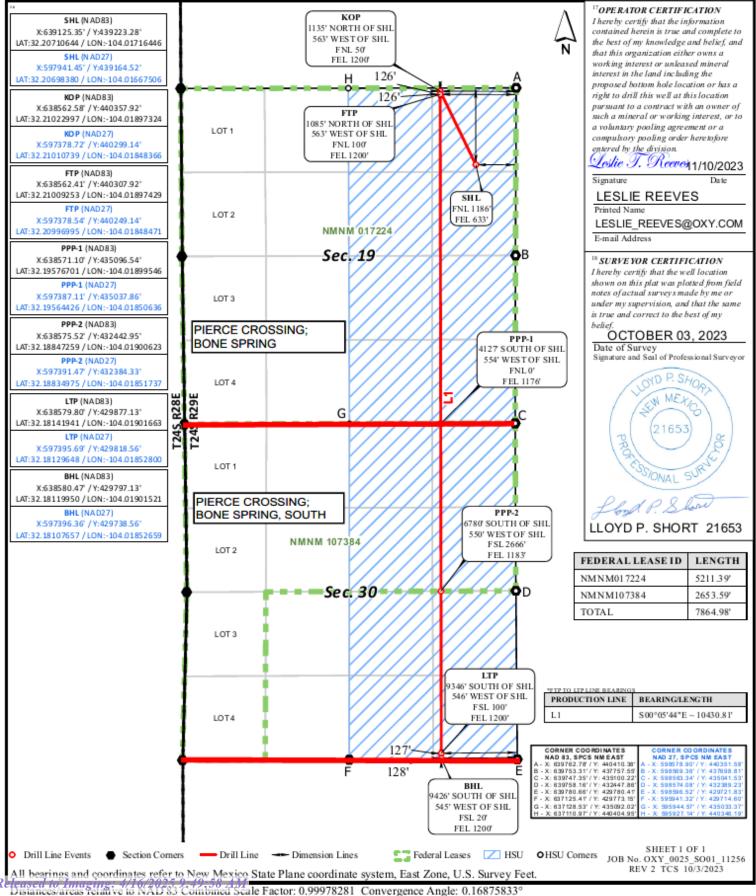

March 2022

BEFORE THE OIL CONSERVATION DIVISION
Santa Fe, New Mexico
Exhibit No. C-1
Submitted by: OXY USA INC.

Hearing Date: April 10, 2025 Case No. 25105

| Submit Electronically Via OCD Permitting |               | OIL CONSERVATION DIVISION |                |                                           |              |             |              | Hearing   | Date: Ap                      | 1 10, 2025<br>105 Initial Submittal |                      |              |
|------------------------------------------|---------------|---------------------------|----------------|-------------------------------------------|--------------|-------------|--------------|-----------|-------------------------------|-------------------------------------|----------------------|--------------|
|                                          |               |                           |                |                                           |              |             |              |           |                               | Submittal<br>Type:                  | ☐ Amended            |              |
|                                          |               |                           |                |                                           |              |             |              |           |                               | 1,700.                              | ☐ As Drille          | d            |
|                                          |               |                           |                |                                           | WELL LOCA    | ATIO        | N INFORMA    | TION      |                               |                                     |                      |              |
| API Number Pool (30-015 5037             |               |                           |                |                                           |              | Poo         | ol Name PIE  | RCE       | E CRO                         | SSIN                                | G; BONI              | E SPRING     |
| Proper                                   | ty Code       |                           |                |                                           | RO CC        |             |              | FED       | COM                           |                                     | Well Number          | er           |
| ogrii<br><b>1669</b> 6                   |               |                           | Operator N     | ame OX                                    | Y USA        | ١N          | IC.          |           |                               |                                     | Ground Leve<br>2945' | el Elevation |
| Surface                                  | e Owner: 🗆    | State ☐ Fee ☐             | l Tribal 🗹 Fed | leral                                     |              |             | Mineral Ow   | ner: 🗆 S  | State □ Fee □                 | Tribal 🗹                            | Federal              |              |
|                                          |               |                           |                |                                           | Sur          | rface       | Location     |           |                               |                                     |                      |              |
| UL                                       | Section       | Township                  | Range          | Lot                                       | Ft. from N/S |             | Ft. from E/W | 7         | Latitude                      | ]                                   | Longitude            | County       |
| Α                                        | 19            | 24S                       | 29E            |                                           | 1216' FN     | ٧L          | 633' F       | EL        | 32.2070                       | 2372 -                              | 104.01716500         | EDDY         |
|                                          | 1             |                           |                | ı                                         | Botto        | m Ho        | ole Location |           |                               |                                     |                      |              |
| UL                                       | Section       | Township                  | Range          | Lot                                       | Ft. from N/S |             | Ft. from E/W | 7         | Latitude                      | ]                                   | Longitude            | County       |
| 0                                        | 30            | 24S                       | 29E            |                                           | 20' FS       | L           | 2280'        | FEL       | 32.1812                       | 0000 -                              | 104.02250612         | EDDY         |
| Dedica                                   | ted Acres     | Infill or Defi            | ning Well      | Defining                                  | Well API     |             | Overlapping  | Spacing   | Unit (Y/N)                    | Consolida                           | tion Code            |              |
| 320                                      |               | INFILL                    | 14H - pending  |                                           |              |             | N            |           |                               |                                     |                      |              |
| Order 1                                  | Numbers.      |                           |                |                                           |              |             | Well setback | s are und | er Common C                   | wnership:                           | □Yes □No             |              |
|                                          |               |                           |                |                                           | Kick (       | Off P       | Point (KOP)  |           |                               |                                     |                      |              |
| UL                                       | Section       | Township                  | Range          | Lot                                       | Ft. from N/S | _           | Ft. from E/W |           | Latitude                      | ]                                   | Longitude            | County       |
| В                                        | 19            | 24S                       | 29E            |                                           | 50' FN       | L           | 2280'        | FEL       | 32.2102                       | 3253 -                              | 104.02246526         | EDDY         |
|                                          |               |                           |                |                                           | First T      | Take        | Point (FTP)  |           |                               |                                     |                      |              |
| UL                                       | Section       | Township                  | Range          | Lot                                       | Ft. from N/S |             | Ft. from E/W |           | Latitude                      |                                     | Longitude            | County       |
| В                                        | 19            | 24S                       | 29E            |                                           | 100' FN      | ۱L          | 2280'        | FEL       | 32.2100                       | 9509 -                              | 104.02246630         | EDDY         |
|                                          |               |                           |                |                                           | Last T       | <b>Fake</b> | Point (LTP)  |           |                               |                                     |                      |              |
| UL                                       | Section       | Township                  | Range          | Lot                                       | Ft. from N/S | .           | Ft. from E/W |           | Latitude                      |                                     | Longitude            | County       |
| O                                        | 30            | 24S                       | 29E            |                                           | 100' FS      | jL          | 2280'        | FEL       | 32.1814                       | 1991 -                              | 104.02250755         | EDDY         |
|                                          |               |                           |                | 1                                         |              |             |              |           |                               |                                     |                      |              |
| Unitize                                  | ed Area or Ai | rea of Uniform            | Interest       | Spacing Unit Type ☑ Horizontal ☐ Vertical |              |             |              |           | Ground Floor Elevation: 2945' |                                     |                      |              |
| OBER                                     | ATOD CEPT     | TIFICATIONS               |                |                                           |              | C1          | URVEYOR C    | EDTIEL    | ATIONS                        |                                     |                      |              |
| OPER                                     | ATOK CEKT     | TEICATIONS                |                |                                           |              | 1.5         | UKVEYUKU     | CKIIFIC   | AHUNS                         |                                     |                      |              |

I hereby certify that the information contained herein is true and complete to the best of my knowledge and belief, and, if the well is a vertical or directional well, that this organization either owns a working interest or unleased mineral interest in the land including the proposed bottom hole location or has a right to drill this well at this location pursuant to a contract with an owner of a working interest or unleased mineral interest, or to a voluntary pooling agreement or a compulsory pooling order heretofore entered by the division.

If this well is a horizontal well, I further certify that this organization has received the consent of at least one lessee or owner of a working interest or unleased mineral interest in each tract (in the target pool or formation) in which any part of the well's completed interval will be located or obtained a compulsory pooling order from the division.

#### Melissa Guidry 04/11/25

Signature Melissa Guidry

melissa\_guidry@oxy.com

Printed Name

Email Address

Signature and Seal of Professional Surveyor

LLOYD P. SHORT 21653

I hereby certify that the well location shown on this plat was plotted from field notes of actual

surveys made by me or under my supervision, and that the same is true and correct to the best of

SURVEYOR CERTIFICATION

OCTOBER 03, 2023

Date of Survey Certificate Number

October 3, 2023

Note: No allowable will be assigned to this completion until all interests have been consolidated or a non-standard unit has been approved by the division.

my belief.

This grid represents a standard section. You may superimpose a non-standard section, or larger area, over this grid. Operators must outline the dedicated acreage in a red box, clearly show the well surface location and bottom hole location, if it is directionally drilled, with the dimensions from the section lines in the cardinal directions. If this is a horizontal wellbore show on this plat the location of the First Take Point and Last Take Point, and the point within the Completed interval (other than the First Take Point or Last Take Point) that is closest to any outer boundary of the tract.

Surveyors shall use the latest United States government survey or dependent resurvey. Well locations will be in reference to the New Mexico Principal Meridian. If the land is not surveyed, contact the OCD Engineering Bureau. Independent subdivision surveys will not be acceptable.