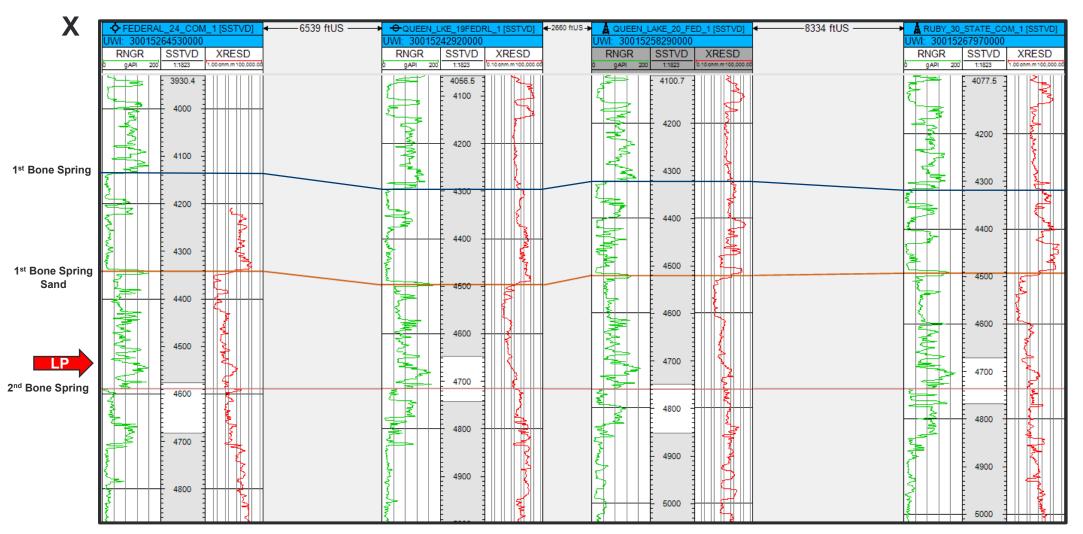

- 4. This proposed horizontal well spacing unit will overlap the following existing spacing units in the Bone Spring formation:
  - 160-acre spacing unit comprised of the N/2 NE/4, NE/4 NW/4 and Lot 1 (N/2 N/2 equivalent) of irregular Section 30 dedicated to the Rock Ridge Red Com BSS 4H (API: 30-015-45730) well currently operated by 3R Operating, LLC;
  - 160-acre spacing unit comprised of the S/2 NE/4, SE/4 NW/4 and Lot 2 (S/2 N/2 equivalent) of irregular Section 30 dedicated to the Rock Ridge Red Com BSS 3H (API: 30-015-39543) and Rock Ridge Red Com BSS 8H (API: 30-015-45874) wells currently operated by 3R Operating, LLC;
  - 320-acres spacing unit comprised of the NW/4, E/2 NW/4, and Lots 1-2 (N/2 equivalent) of irregular Section 30 dedicated to the Rock Ridge Federal BSS 7H (API: 30-015-45731) well currently operated by 3R Operating, LLC;
  - 160-acre spacing unit comprised of the N/2 SE/4, NE/4 SW/4 and Lot 3 (N/2 S/2 equivalent) of irregular Section 30 dedicated to the Malaga 30 LI Fed Com 1H (API: 30-015-42193) well currently operated by Mewbourne Oil Company; and
  - 160-acre spacing unit comprised of the S/2 SE/4, SE/4 SW/4 and Lot 4 (S/2 S/2 equivalent) of irregular Section 30 dedicated to the Malaga 30 MP Fed Com 1H (API: 30-015-41461) well currently operated by Mewbourne Oil Company.
- 5. This proposed horizontal well spacing unit will overlap the following proposed spacing unit in the Bone Spring formation:
  - 320-acre spacing unit comprised of Lots 1-2, E/2 NW/4, and NE/4 (N/2 equivalent) of irregular Section 30 dedicated to the Rock Ridge Federal #551H (API: 30-015-PENDING).
- 6. Oxy seeks to pool only a portion of the Bone Spring formation, limited to the depths from the top of the First Bone Spring Formation, being the stratigraphic equivalent of that certain depth of 7,267 feet TVD as found in the gamma ray log run in the Queen Lake 19 Federal 1 well (API:30-015-24292) to the base of the First Bone Spring Formation, being the stratigraphic

equivalent of that certain depth of 7,691 feet TVD as found in the gamma ray log run in the Queen Lake 19 Federal 1 well (API:30-015-24292).

- 7. Applicant has sought and been unable to obtain voluntary agreement for the development of these lands from all mineral interest owners in the subject spacing unit.
- 8. Approval of this overlapping horizontal well spacing unit and the pooling of interests therein will allow Applicant to obtain a just and fair share of the oil and gas underlying the subject lands, avoid the drilling of unnecessary wells, will prevent waste, and will protect correlative rights.

- 160-acre spacing unit comprised of the N/2 NE/4, NE/4 NW/4 and Lot 1 (N/2 N/2 equivalent) of irregular Section 30 dedicated to the Rock Ridge Red Com BSS 4H (API: 30-015-45730) well currently operated by 3R Operating, LLC;
- 160-acre spacing unit comprised of the S/2 NE/4, SE/4 NW/4 and Lot 2 (S/2 N/2 equivalent) of irregular Section 30 dedicated to the Rock Ridge Red Com BSS 3H (API: 30-015-39543) and Rock Ridge Red Com BSS 8H (API: 30-015-45874) wells currently operated by 3R Operating, LLC;
- 320-acre spacing unit comprised of the NW/4, E/2 NW/4, and Lots 1-2 (N/2 equivalent) of irregular Section 30 dedicated to the Rock Ridge Federal BSS 7H (API: 30-015-45731) well currently operated by 3R Operating, LLC;
- 160-acre spacing unit comprised of the N/2 SE/4, NE/4 SW/4 and Lot 3 (N/2 S/2 equivalent) of irregular Section 30 dedicated to the Malaga 30 LI Fed Com 1H (API: 30-015-42193) well currently operated by Mewbourne Oil Company; and
- 160-acre spacing unit comprised of the S/2 SE/4, SE/4 SW/4 and Lot 4 (S/2 S/2 equivalent) of irregular Section 30 dedicated to the Malaga 30 MP Fed Com 1H (API: 30-015-41461) well currently operated by Mewbourne Oil Company.
- 6. Oxy seeks to pool only a portion of the Bone Spring formation, limited to the depths from the top of the First Bone Spring Formation, being the stratigraphic equivalent of that certain depth of 7,267 feet TVD as found in the gamma ray log run in the Queen Lake 19 Federal 1 well (API:30-015-24292) to the base of the First Bone Spring Formation, being the stratigraphic

equivalent of that certain depth of 7,691 feet TVD as found in the gamma ray log run in the Queen Lake 19 Federal 1 well (API:30-015-24292).

- 7. **OXY Exhibit C-2** contains a draft Form C-102 for the wells. The exhibit shows that the wells will be assigned to the Pierce Crossing; Bone Spring, South [96671].
- 8. **OXY Exhibit C-3** identifies the tracts of land comprising the horizontal spacing unit, the ownership interests in each tract, and ownership interests on a spacing unit basis. The subject acreage is comprised of state and federal lands. The parties OXY seeks to pool are highlighted in yellow.
- 9. The diagram included with OXY Exhibit C-3 also depicts the newly proposed spacing unit in relation to the existing spacing units. A sample copy of the notice, and mailing report, is included in OXY Exhibit E.
- 10. **OXY Exhibit C-4** contains a sample of the well proposal letter and AFEs sent to owners with a working interest. The costs reflected in the AFEs are consistent with what OXY and other operators have incurred for drilling similar horizontal wells in the area in this formation.
- 11. OXY requests that the overhead and administrative costs for drilling and producing the proposed wells be set at \$12,000 per month while drilling and \$1,200 per month while producing. These costs are consistent with what other operators are charging in this area for similar wells.
- 12. **OXY Exhibit C-5** contains a general summary of the contacts with the uncommitted interest owners. As indicated in the exhibit, OXY has made a good faith effort to locate and has had communications with all of the parties that it seeks to pool in this case in an effort to reach voluntary joinder. In my opinion, OXY has undertaken good faith efforts to reach an agreement with the uncommitted interest owners.