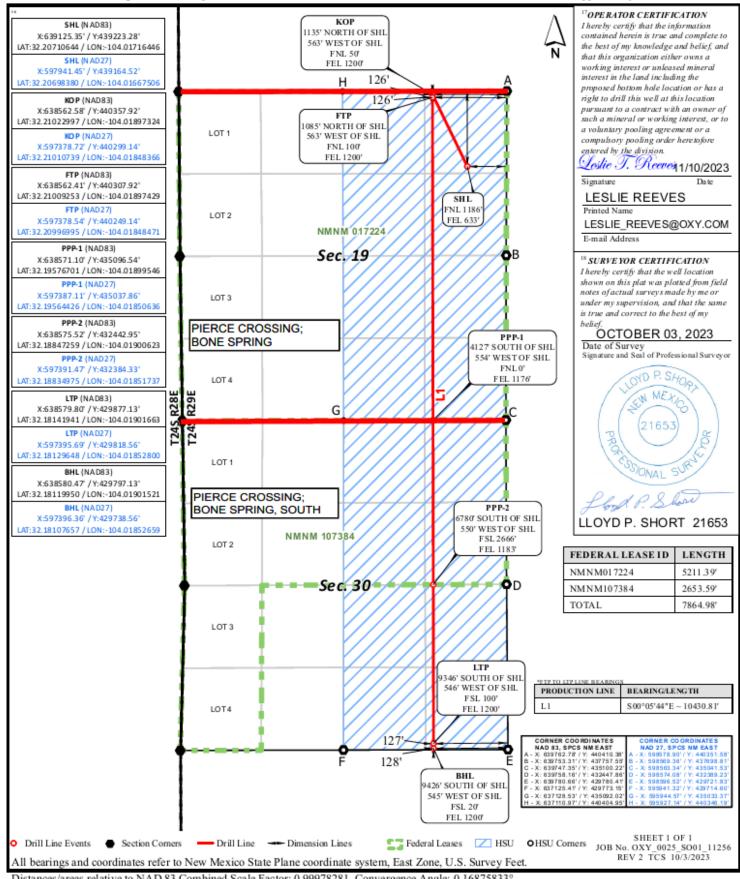

equivalent of that certain depth of 7,691 feet TVD as found in the gamma ray log run in the Queen Lake 19 Federal 1 well (API:30-015-24292).

- 7. **OXY Exhibit C-2** contains a draft Form C-102 for the wells. The exhibit shows that the wells will be assigned to the Pierce Crossing; Bone Spring, South [96671].
- 8. **OXY Exhibit C-3** identifies the tracts of land comprising the horizontal spacing unit, the ownership interests in each tract, and ownership interests on a spacing unit basis. The subject acreage is comprised of state and federal lands. The parties OXY seeks to pool are highlighted in yellow.
- 9. The diagram included with OXY Exhibit C-3 also depicts the newly proposed spacing unit in relation to the existing spacing units. A sample copy of the notice, and mailing report, is included in OXY Exhibit E.
- 10. **OXY Exhibit C-4** contains a sample of the well proposal letter and AFEs sent to owners with a working interest. The costs reflected in the AFEs are consistent with what OXY and other operators have incurred for drilling similar horizontal wells in the area in this formation.
- 11. OXY requests that the overhead and administrative costs for drilling and producing the proposed wells be set at \$12,000 per month while drilling and \$1,200 per month while producing. These costs are consistent with what other operators are charging in this area for similar wells.
- 12. **OXY Exhibit C-5** contains a general summary of the contacts with the uncommitted interest owners. As indicated in the exhibit, OXY has made a good faith effort to locate and has had communications with all of the parties that it seeks to pool in this case in an effort to reach voluntary joinder. In my opinion, OXY has undertaken good faith efforts to reach an agreement with the uncommitted interest owners.

## ALL INFORMATION IN THE APPLICATION MUST BE SUPPORTED BY SIGNED AFFIDAVITS

| Case: 25105                                                                                                  | APPLICANT'S RESPONSE                                                                                                                                                                                                                                                                                  |
|--------------------------------------------------------------------------------------------------------------|-------------------------------------------------------------------------------------------------------------------------------------------------------------------------------------------------------------------------------------------------------------------------------------------------------|
| Date                                                                                                         | April 10, 2025                                                                                                                                                                                                                                                                                        |
| Applicant                                                                                                    | OXY USA Inc.                                                                                                                                                                                                                                                                                          |
| Designated Operator & OGRID (affiliation if applicable)                                                      | OXY USA Inc. (OGRID No. 24875)                                                                                                                                                                                                                                                                        |
| Applicant's Counsel: BEFORE THE OIL CONSERVATION DIVISION                                                    | Holland & Hart LLP                                                                                                                                                                                                                                                                                    |
| Case Title:  Revised Exhibit No. A  Submitted by: OXY USA INC.  Hearing Date: April 10, 2025  Case No. 25105 | APPLICATION OF OXY USA INC. FOR APPROVAL OF<br>AN OVERLAPPING HORIZONTAL WELL SPACING UNIT<br>AND COMPULSORY POOLING, EDDY COUNTY, NEW<br>MEXICO.                                                                                                                                                     |
| Entries of Appearance/Intervenors:                                                                           | COG Operating, LLC/Marathon Oil Permian LLC; 3R Operating LLC                                                                                                                                                                                                                                         |
| Well Family                                                                                                  | SORO CC 19_30                                                                                                                                                                                                                                                                                         |
| Formation/Pool                                                                                               |                                                                                                                                                                                                                                                                                                       |
| Formation Name(s) or Vertical Extent:                                                                        | Bone Spring                                                                                                                                                                                                                                                                                           |
| Primary Product (Oil or Gas):                                                                                | Oil                                                                                                                                                                                                                                                                                                   |
| Pooling this vertical extent:                                                                                | First Bone Spring                                                                                                                                                                                                                                                                                     |
| Pool Name and Pool Code (Only if NSP is requested):                                                          | Pierce Crossing; Bone Spring, South [96671] (Section 30) & Pierce Crossing; Bone Spring [50371] (Section 19)                                                                                                                                                                                          |
| Well Location Setback Rules (Only if NSP is Requested):                                                      | Statewide oil pool                                                                                                                                                                                                                                                                                    |
| Spacing Unit                                                                                                 |                                                                                                                                                                                                                                                                                                       |
| Type (Horizontal/Vertical)                                                                                   | Horizontal                                                                                                                                                                                                                                                                                            |
| Size (Acres)                                                                                                 | 640                                                                                                                                                                                                                                                                                                   |
| Building Blocks:                                                                                             | 40 acres                                                                                                                                                                                                                                                                                              |
| Orientation:                                                                                                 | North-South / Stand-up                                                                                                                                                                                                                                                                                |
| Description: TRS/County                                                                                      | E/2 of irregular Sections 19 and 30, Township 24<br>South, Range 29 East, NMPM, Eddy County, New<br>Mexico                                                                                                                                                                                            |
| Standard Horizontal Well Spacing Unit (Y/N), If No, describe and                                             | Yes                                                                                                                                                                                                                                                                                                   |
| is approval of non-standard unit requested in this application?                                              |                                                                                                                                                                                                                                                                                                       |
| Other Situations                                                                                             |                                                                                                                                                                                                                                                                                                       |
| Depth Severance: Y/N. If yes, description                                                                    | No                                                                                                                                                                                                                                                                                                    |
| Proximity Tracts: If yes, description                                                                        | Yes; the completed interval of the SORO CC 19_30 Fed Com 14H well is expected to remain within 330 feet of the adjoining quarter-quarter section (or equivalent) tracts to allow inclusion of these proximity tracts within the proposed horizontal well spacing unit under 19.15.16.15.B(1)(b) NMAC. |
| Released to Imaging: 4/16/2025 9:49:58 AM                                                                    |                                                                                                                                                                                                                                                                                                       |

| Date:                                                      | 4/14/2025                                        |
|------------------------------------------------------------|--------------------------------------------------|
| Signed Name (Attorney or Party Representative):            | Ph 2 1                                           |
| Printed Name (Attorney or Party Representative):           | Paula M. Vance                                   |
| CERTIFICATION: I hereby certify that the information provi | ided in this checklist is complete and accurate. |
| Special Provisions/Stipulations                            | N/A                                              |
| Additional Information                                     |                                                  |
| Cross Section (including Landing Zone)                     | Exhibit D-3; D-4                                 |
| Cross Section Location Map (including wells)               | Exhibit D-2                                      |
| Structure Contour Map - Subsea Depth                       | Exhibit D-2                                      |
| Well Bore Location Map                                     | Exhibit D-1                                      |
| General Location Map (including basin)                     | Exhibit D-1                                      |
| Summary of Interests, Unit Recapitulation (Tracts)         | Exhibit C-3                                      |
| Tracts                                                     | Exhibit C-3                                      |
| C-102                                                      | Exhibit C-2                                      |
| Forms, Figures and Tables                                  |                                                  |
| Depth Severance Discussion                                 | N/A                                              |
| HSU Cross Section                                          | Exhibit D-3; D-4                                 |
| Target Formation                                           | Exhibit D; D-3; D-4                              |
| Well Orientation (with rationale)                          | Exhibit D                                        |
| Gunbarrel/Lateral Trajectory Schematic                     | Exhibit D-1                                      |
| Spacing Unit Schematic                                     | Exhibit D-1                                      |
| Summary (including special considerations)                 | Exhibit D                                        |
| Geology                                                    |                                                  |
| Cost Estimate for Production Facilities                    | Exhibit C-4                                      |
| Cost Estimate to Equip Well                                | Exhibit C-4                                      |
| Cost Estimate to Drill and Complete                        | Exhibit C-4                                      |
| Overhead Rates In Proposal Letter                          | Exhibit C-4                                      |
| Chronology of Contact with Non-Joined Working Interests    | Exhibit C-5                                      |
| List of Interest Owners (ie Exhibit A of JOA)              | Exhibit C-3                                      |
| Sample Copy of Proposal Letter                             | Exhibit C-4                                      |