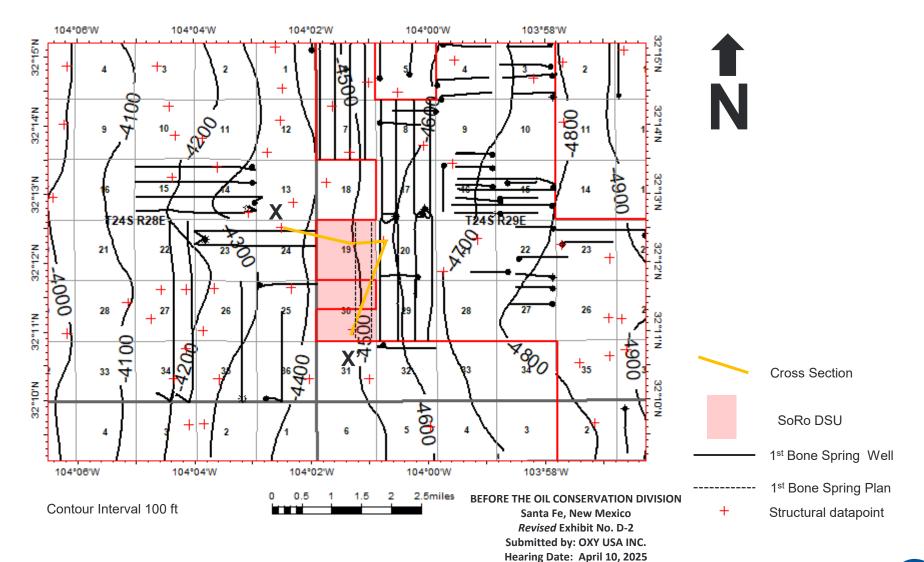

• OXY Exhibit D: Self-Affirmed Statement of Seth Brazell, Geologist

OXY Revised Exhibit D-1: Locator Map

OXY Revised Exhibit D-2:
 OXY Revised Exhibit D-3:
 OXY Revised Exhibit D-4:
 Subsea Structure Map
 Structural Cross-Section
 Stratigraphic Cross-Section

| Date:                                                      | 4/14/2025                                        |
|------------------------------------------------------------|--------------------------------------------------|
| Signed Name (Attorney or Party Representative):            | Ph 2 1                                           |
| Printed Name (Attorney or Party Representative):           | Paula M. Vance                                   |
| CERTIFICATION: I hereby certify that the information provi | ided in this checklist is complete and accurate. |
| Special Provisions/Stipulations                            | N/A                                              |
| Additional Information                                     |                                                  |
| Cross Section (including Landing Zone)                     | Exhibit D-3; D-4                                 |
| Cross Section Location Map (including wells)               | Exhibit D-2                                      |
| Structure Contour Map - Subsea Depth                       | Exhibit D-2                                      |
| Well Bore Location Map                                     | Exhibit D-1                                      |
| General Location Map (including basin)                     | Exhibit D-1                                      |
| Summary of Interests, Unit Recapitulation (Tracts)         | Exhibit C-3                                      |
| Tracts                                                     | Exhibit C-3                                      |
| C-102                                                      | Exhibit C-2                                      |
| Forms, Figures and Tables                                  |                                                  |
| Depth Severance Discussion                                 | N/A                                              |
| HSU Cross Section                                          | Exhibit D-3; D-4                                 |
| Target Formation                                           | Exhibit D; D-3; D-4                              |
| Well Orientation (with rationale)                          | Exhibit D                                        |
| Gunbarrel/Lateral Trajectory Schematic                     | Exhibit D-1                                      |
| Spacing Unit Schematic                                     | Exhibit D-1                                      |
| Summary (including special considerations)                 | Exhibit D                                        |
| Geology                                                    |                                                  |
| Cost Estimate for Production Facilities                    | Exhibit C-4                                      |
| Cost Estimate to Equip Well                                | Exhibit C-4                                      |
| Cost Estimate to Drill and Complete                        | Exhibit C-4                                      |
| Overhead Rates In Proposal Letter                          | Exhibit C-4                                      |
| Chronology of Contact with Non-Joined Working Interests    | Exhibit C-5                                      |
| List of Interest Owners (ie Exhibit A of JOA)              | Exhibit C-3                                      |
| Sample Copy of Proposal Letter                             | Exhibit C-4                                      |