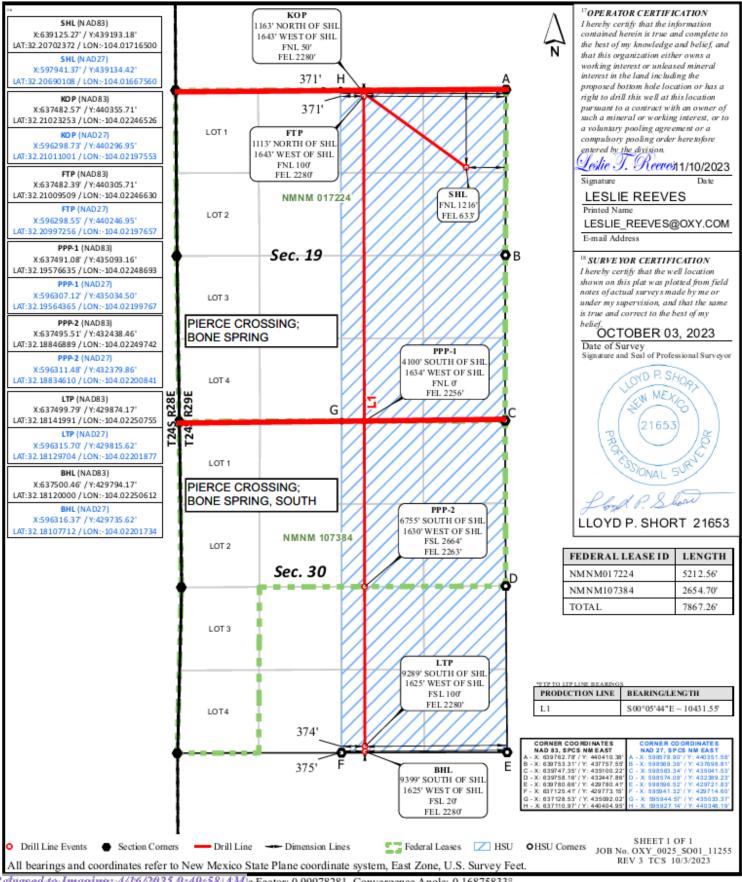

equivalent of that certain depth of 7,691 feet TVD as found in the gamma ray log run in the Queen Lake 19 Federal 1 well (API:30-015-24292).

- 7. **OXY Exhibit C-2** contains a draft Form C-102 for the wells. The exhibit shows that the wells will be assigned to the Pierce Crossing; Bone Spring, South [96671].
- 8. **OXY Exhibit C-3** identifies the tracts of land comprising the horizontal spacing unit, the ownership interests in each tract, and ownership interests on a spacing unit basis. The subject acreage is comprised of state and federal lands. The parties OXY seeks to pool are highlighted in yellow.
- 9. The diagram included with OXY Exhibit C-3 also depicts the newly proposed spacing unit in relation to the existing spacing units. A sample copy of the notice, and mailing report, is included in OXY Exhibit E.
- 10. **OXY Exhibit C-4** contains a sample of the well proposal letter and AFEs sent to owners with a working interest. The costs reflected in the AFEs are consistent with what OXY and other operators have incurred for drilling similar horizontal wells in the area in this formation.
- 11. OXY requests that the overhead and administrative costs for drilling and producing the proposed wells be set at \$12,000 per month while drilling and \$1,200 per month while producing. These costs are consistent with what other operators are charging in this area for similar wells.
- 12. **OXY Exhibit C-5** contains a general summary of the contacts with the uncommitted interest owners. As indicated in the exhibit, OXY has made a good faith effort to locate and has had communications with all of the parties that it seeks to pool in this case in an effort to reach voluntary joinder. In my opinion, OXY has undertaken good faith efforts to reach an agreement with the uncommitted interest owners.

## ALL INFORMATION IN THE APPLICATION MUST BE SUPPORTED BY SIGNED AFFIDAVITS

| Case: 25105                                                                                                  | APPLICANT'S RESPONSE                                                                                                                                                                                                                                                                                  |
|--------------------------------------------------------------------------------------------------------------|-------------------------------------------------------------------------------------------------------------------------------------------------------------------------------------------------------------------------------------------------------------------------------------------------------|
| Date                                                                                                         | April 10, 2025                                                                                                                                                                                                                                                                                        |
| Applicant                                                                                                    | OXY USA Inc.                                                                                                                                                                                                                                                                                          |
| Designated Operator & OGRID (affiliation if applicable)                                                      | OXY USA Inc. (OGRID No. 24875)                                                                                                                                                                                                                                                                        |
| Applicant's Counsel: BEFORE THE OIL CONSERVATION DIVISION                                                    | Holland & Hart LLP                                                                                                                                                                                                                                                                                    |
| Case Title:  Revised Exhibit No. A  Submitted by: OXY USA INC.  Hearing Date: April 10, 2025  Case No. 25105 | APPLICATION OF OXY USA INC. FOR APPROVAL OF<br>AN OVERLAPPING HORIZONTAL WELL SPACING UNIT<br>AND COMPULSORY POOLING, EDDY COUNTY, NEW<br>MEXICO.                                                                                                                                                     |
| Entries of Appearance/Intervenors:                                                                           | COG Operating, LLC/Marathon Oil Permian LLC; 3R Operating LLC                                                                                                                                                                                                                                         |
| Well Family                                                                                                  | SORO CC 19_30                                                                                                                                                                                                                                                                                         |
| Formation/Pool                                                                                               |                                                                                                                                                                                                                                                                                                       |
| Formation Name(s) or Vertical Extent:                                                                        | Bone Spring                                                                                                                                                                                                                                                                                           |
| Primary Product (Oil or Gas):                                                                                | Oil                                                                                                                                                                                                                                                                                                   |
| Pooling this vertical extent:                                                                                | First Bone Spring                                                                                                                                                                                                                                                                                     |
| Pool Name and Pool Code (Only if NSP is requested):                                                          | Pierce Crossing; Bone Spring, South [96671] (Section 30) & Pierce Crossing; Bone Spring [50371] (Section 19)                                                                                                                                                                                          |
| Well Location Setback Rules (Only if NSP is Requested):                                                      | Statewide oil pool                                                                                                                                                                                                                                                                                    |
| Spacing Unit                                                                                                 |                                                                                                                                                                                                                                                                                                       |
| Type (Horizontal/Vertical)                                                                                   | Horizontal                                                                                                                                                                                                                                                                                            |
| Size (Acres)                                                                                                 | 640                                                                                                                                                                                                                                                                                                   |
| Building Blocks:                                                                                             | 40 acres                                                                                                                                                                                                                                                                                              |
| Orientation:                                                                                                 | North-South / Stand-up                                                                                                                                                                                                                                                                                |
| Description: TRS/County                                                                                      | E/2 of irregular Sections 19 and 30, Township 24<br>South, Range 29 East, NMPM, Eddy County, New<br>Mexico                                                                                                                                                                                            |
| Standard Horizontal Well Spacing Unit (Y/N), If No, describe and                                             | Yes                                                                                                                                                                                                                                                                                                   |
| is approval of non-standard unit requested in this application?                                              |                                                                                                                                                                                                                                                                                                       |
| Other Situations                                                                                             |                                                                                                                                                                                                                                                                                                       |
| Depth Severance: Y/N. If yes, description                                                                    | No                                                                                                                                                                                                                                                                                                    |
| Proximity Tracts: If yes, description                                                                        | Yes; the completed interval of the SORO CC 19_30 Fed Com 14H well is expected to remain within 330 feet of the adjoining quarter-quarter section (or equivalent) tracts to allow inclusion of these proximity tracts within the proposed horizontal well spacing unit under 19.15.16.15.B(1)(b) NMAC. |
| Released to Imaging: 4/16/2025 9:49:58 AM                                                                    |                                                                                                                                                                                                                                                                                                       |

| Date:                                                      | 4/14/2025                                        |
|------------------------------------------------------------|--------------------------------------------------|
| Signed Name (Attorney or Party Representative):            | Ph 2 1                                           |
| Printed Name (Attorney or Party Representative):           | Paula M. Vance                                   |
| CERTIFICATION: I hereby certify that the information provi | ided in this checklist is complete and accurate. |
| Special Provisions/Stipulations                            | N/A                                              |
| Additional Information                                     |                                                  |
| Cross Section (including Landing Zone)                     | Exhibit D-3; D-4                                 |
| Cross Section Location Map (including wells)               | Exhibit D-2                                      |
| Structure Contour Map - Subsea Depth                       | Exhibit D-2                                      |
| Well Bore Location Map                                     | Exhibit D-1                                      |
| General Location Map (including basin)                     | Exhibit D-1                                      |
| Summary of Interests, Unit Recapitulation (Tracts)         | Exhibit C-3                                      |
| Tracts                                                     | Exhibit C-3                                      |
| C-102                                                      | Exhibit C-2                                      |
| Forms, Figures and Tables                                  |                                                  |
| Depth Severance Discussion                                 | N/A                                              |
| HSU Cross Section                                          | Exhibit D-3; D-4                                 |
| Target Formation                                           | Exhibit D; D-3; D-4                              |
| Well Orientation (with rationale)                          | Exhibit D                                        |
| Gunbarrel/Lateral Trajectory Schematic                     | Exhibit D-1                                      |
| Spacing Unit Schematic                                     | Exhibit D-1                                      |
| Summary (including special considerations)                 | Exhibit D                                        |
| Geology                                                    |                                                  |
| Cost Estimate for Production Facilities                    | Exhibit C-4                                      |
| Cost Estimate to Equip Well                                | Exhibit C-4                                      |
| Cost Estimate to Drill and Complete                        | Exhibit C-4                                      |
| Overhead Rates In Proposal Letter                          | Exhibit C-4                                      |
| Chronology of Contact with Non-Joined Working Interests    | Exhibit C-5                                      |
| List of Interest Owners (ie Exhibit A of JOA)              | Exhibit C-3                                      |
| Sample Copy of Proposal Letter                             | Exhibit C-4                                      |