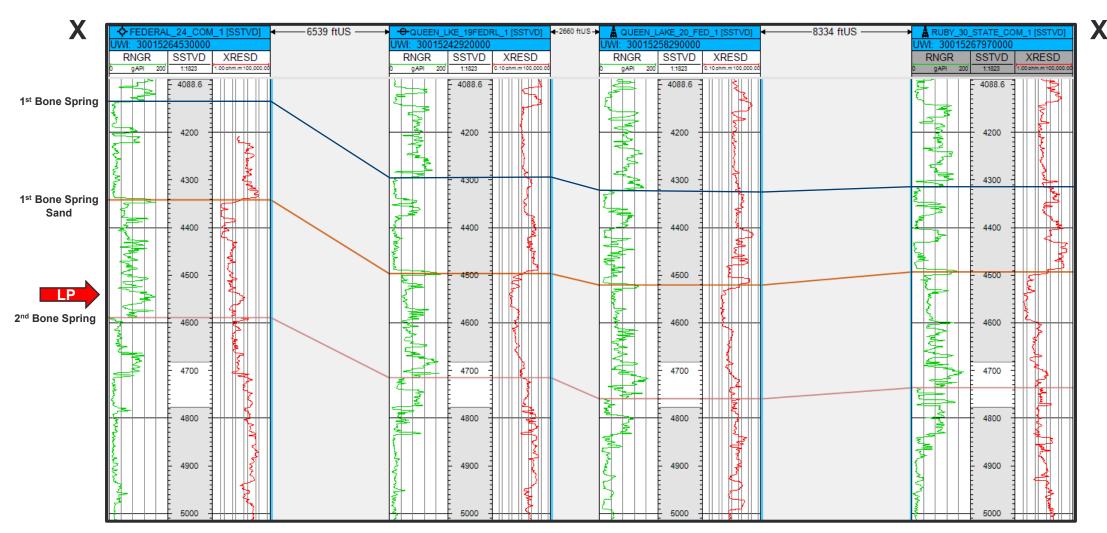

- 4. This proposed horizontal well spacing unit will overlap the following existing spacing units in the Bone Spring formation:
  - 160-acre spacing unit comprised of the N/2 NE/4, NE/4 NW/4 and Lot 1 (N/2 N/2 equivalent) of irregular Section 30 dedicated to the Rock Ridge Red Com BSS 4H (API: 30-015-45730) well currently operated by 3R Operating, LLC;
  - 160-acre spacing unit comprised of the S/2 NE/4, SE/4 NW/4 and Lot 2 (S/2 N/2 equivalent) of irregular Section 30 dedicated to the Rock Ridge Red Com BSS 3H (API: 30-015-39543) and Rock Ridge Red Com BSS 8H (API: 30-015-45874) wells currently operated by 3R Operating, LLC;
  - 320-acres spacing unit comprised of the NW/4, E/2 NW/4, and Lots 1-2 (N/2 equivalent) of irregular Section 30 dedicated to the Rock Ridge Federal BSS 7H (API: 30-015-45731) well currently operated by 3R Operating, LLC;
  - 160-acre spacing unit comprised of the N/2 SE/4, NE/4 SW/4 and Lot 3 (N/2 S/2 equivalent) of irregular Section 30 dedicated to the Malaga 30 LI Fed Com 1H (API: 30-015-42193) well currently operated by Mewbourne Oil Company; and
  - 160-acre spacing unit comprised of the S/2 SE/4, SE/4 SW/4 and Lot 4 (S/2 S/2 equivalent) of irregular Section 30 dedicated to the Malaga 30 MP Fed Com 1H (API: 30-015-41461) well currently operated by Mewbourne Oil Company.
- 5. This proposed horizontal well spacing unit will overlap the following proposed spacing unit in the Bone Spring formation:
  - 320-acre spacing unit comprised of Lots 1-2, E/2 NW/4, and NE/4 (N/2 equivalent) of irregular Section 30 dedicated to the Rock Ridge Federal #551H (API: 30-015-PENDING).
- 6. Oxy seeks to pool only a portion of the Bone Spring formation, limited to the depths from the top of the First Bone Spring Formation, being the stratigraphic equivalent of that certain depth of 7,267 feet TVD as found in the gamma ray log run in the Queen Lake 19 Federal 1 well (API:30-015-24292) to the base of the First Bone Spring Formation, being the stratigraphic

equivalent of that certain depth of 7,691 feet TVD as found in the gamma ray log run in the Queen Lake 19 Federal 1 well (API:30-015-24292).

- 7. Applicant has sought and been unable to obtain voluntary agreement for the development of these lands from all mineral interest owners in the subject spacing unit.
- 8. Approval of this overlapping horizontal well spacing unit and the pooling of interests therein will allow Applicant to obtain a just and fair share of the oil and gas underlying the subject lands, avoid the drilling of unnecessary wells, will prevent waste, and will protect correlative rights.

- 160-acre spacing unit comprised of the N/2 NE/4, NE/4 NW/4 and Lot 1 (N/2 N/2 equivalent) of irregular Section 30 dedicated to the Rock Ridge Red Com BSS 4H (API: 30-015-45730) well currently operated by 3R Operating, LLC;
- 160-acre spacing unit comprised of the S/2 NE/4, SE/4 NW/4 and Lot 2 (S/2 N/2 equivalent) of irregular Section 30 dedicated to the Rock Ridge Red Com BSS 3H (API: 30-015-39543) and Rock Ridge Red Com BSS 8H (API: 30-015-45874) wells currently operated by 3R Operating, LLC;
- 320-acre spacing unit comprised of the NW/4, E/2 NW/4, and Lots 1-2 (N/2 equivalent) of irregular Section 30 dedicated to the Rock Ridge Federal BSS 7H (API: 30-015-45731) well currently operated by 3R Operating, LLC;
- 160-acre spacing unit comprised of the N/2 SE/4, NE/4 SW/4 and Lot 3 (N/2 S/2 equivalent) of irregular Section 30 dedicated to the Malaga 30 LI Fed Com 1H (API: 30-015-42193) well currently operated by Mewbourne Oil Company; and
- 160-acre spacing unit comprised of the S/2 SE/4, SE/4 SW/4 and Lot 4 (S/2 S/2 equivalent) of irregular Section 30 dedicated to the Malaga 30 MP Fed Com 1H (API: 30-015-41461) well currently operated by Mewbourne Oil Company.
- 6. Oxy seeks to pool only a portion of the Bone Spring formation, limited to the depths from the top of the First Bone Spring Formation, being the stratigraphic equivalent of that certain depth of 7,267 feet TVD as found in the gamma ray log run in the Queen Lake 19 Federal 1 well (API:30-015-24292) to the base of the First Bone Spring Formation, being the stratigraphic

equivalent of that certain depth of 7,691 feet TVD as found in the gamma ray log run in the Queen Lake 19 Federal 1 well (API:30-015-24292).

- 7. **OXY Exhibit C-2** contains a draft Form C-102 for the wells. The exhibit shows that the wells will be assigned to the Pierce Crossing; Bone Spring, South [96671].
- 8. **OXY Exhibit C-3** identifies the tracts of land comprising the horizontal spacing unit, the ownership interests in each tract, and ownership interests on a spacing unit basis. The subject acreage is comprised of state and federal lands. The parties OXY seeks to pool are highlighted in yellow.
- 9. The diagram included with OXY Exhibit C-3 also depicts the newly proposed spacing unit in relation to the existing spacing units. A sample copy of the notice, and mailing report, is included in OXY Exhibit E.
- 10. **OXY Exhibit C-4** contains a sample of the well proposal letter and AFEs sent to owners with a working interest. The costs reflected in the AFEs are consistent with what OXY and other operators have incurred for drilling similar horizontal wells in the area in this formation.
- 11. OXY requests that the overhead and administrative costs for drilling and producing the proposed wells be set at \$12,000 per month while drilling and \$1,200 per month while producing. These costs are consistent with what other operators are charging in this area for similar wells.
- 12. **OXY Exhibit C-5** contains a general summary of the contacts with the uncommitted interest owners. As indicated in the exhibit, OXY has made a good faith effort to locate and has had communications with all of the parties that it seeks to pool in this case in an effort to reach voluntary joinder. In my opinion, OXY has undertaken good faith efforts to reach an agreement with the uncommitted interest owners.