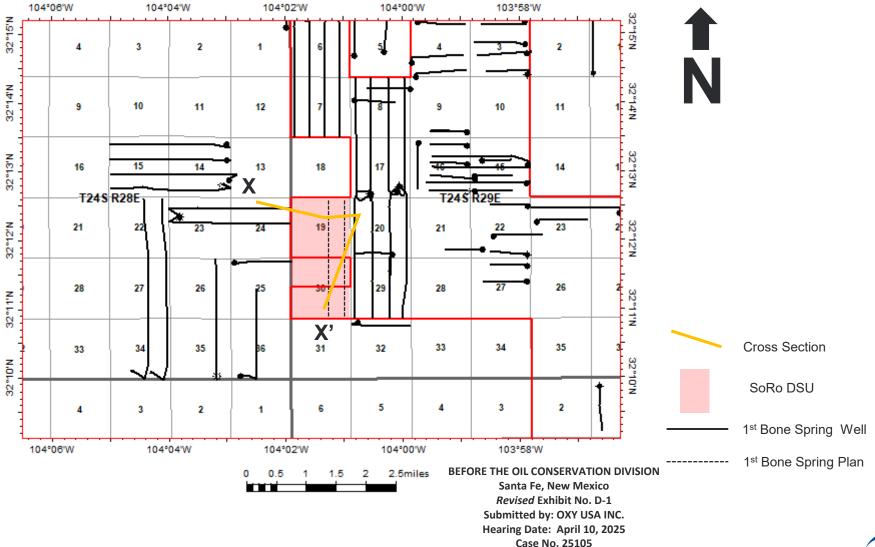

• OXY Exhibit D: Self-Affirmed Statement of Seth Brazell, Geologist

OXY Revised Exhibit D-1: Locator Map

OXY Revised Exhibit D-2:
 OXY Revised Exhibit D-3:
 OXY Revised Exhibit D-4:
 Subsea Structure Map
 Structural Cross-Section
 Stratigraphic Cross-Section

| Date:                                                      | 4/14/2025                                        |
|------------------------------------------------------------|--------------------------------------------------|
| Signed Name (Attorney or Party Representative):            | Ph 2 1                                           |
| Printed Name (Attorney or Party Representative):           | Paula M. Vance                                   |
| CERTIFICATION: I hereby certify that the information provi | ided in this checklist is complete and accurate. |
| Special Provisions/Stipulations                            | N/A                                              |
| Additional Information                                     |                                                  |
| Cross Section (including Landing Zone)                     | Exhibit D-3; D-4                                 |
| Cross Section Location Map (including wells)               | Exhibit D-2                                      |
| Structure Contour Map - Subsea Depth                       | Exhibit D-2                                      |
| Well Bore Location Map                                     | Exhibit D-1                                      |
| General Location Map (including basin)                     | Exhibit D-1                                      |
| Summary of Interests, Unit Recapitulation (Tracts)         | Exhibit C-3                                      |
| Tracts                                                     | Exhibit C-3                                      |
| C-102                                                      | Exhibit C-2                                      |
| Forms, Figures and Tables                                  |                                                  |
| Depth Severance Discussion                                 | N/A                                              |
| HSU Cross Section                                          | Exhibit D-3; D-4                                 |
| Target Formation                                           | Exhibit D; D-3; D-4                              |
| Well Orientation (with rationale)                          | Exhibit D                                        |
| Gunbarrel/Lateral Trajectory Schematic                     | Exhibit D-1                                      |
| Spacing Unit Schematic                                     | Exhibit D-1                                      |
| Summary (including special considerations)                 | Exhibit D                                        |
| Geology                                                    |                                                  |
| Cost Estimate for Production Facilities                    | Exhibit C-4                                      |
| Cost Estimate to Equip Well                                | Exhibit C-4                                      |
| Cost Estimate to Drill and Complete                        | Exhibit C-4                                      |
| Overhead Rates In Proposal Letter                          | Exhibit C-4                                      |
| Chronology of Contact with Non-Joined Working Interests    | Exhibit C-5                                      |
| List of Interest Owners (ie Exhibit A of JOA)              | Exhibit C-3                                      |
| Sample Copy of Proposal Letter                             | Exhibit C-4                                      |