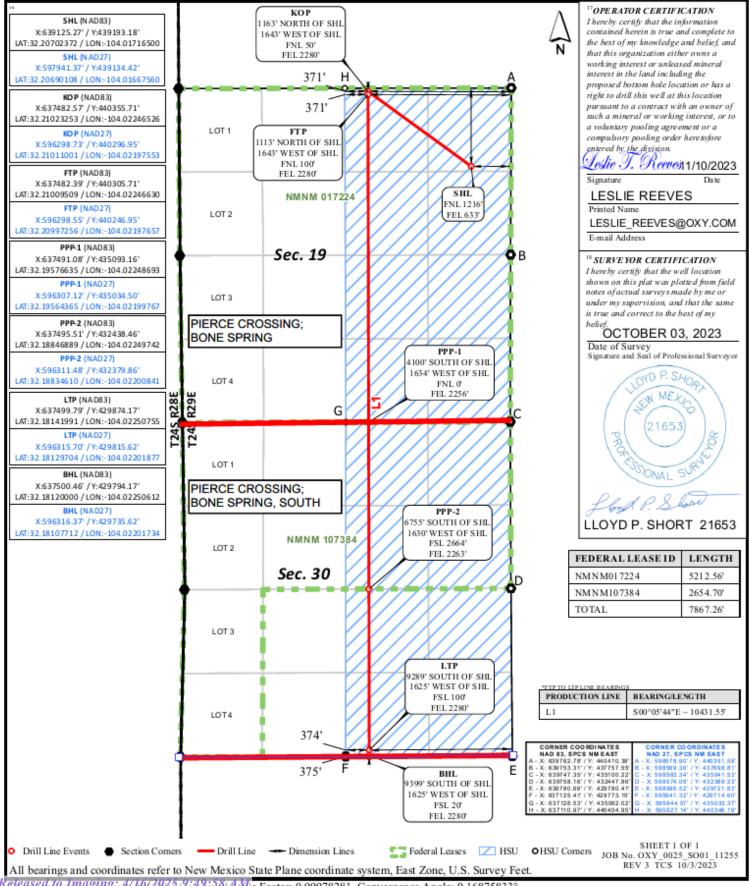

equivalent of that certain depth of 7,691 feet TVD as found in the gamma ray log run in the Queen Lake 19 Federal 1 well (API:30-015-24292).

- 7. **OXY Exhibit C-2** contains a draft Form C-102 for the wells. The exhibit shows that the wells will be assigned to the Pierce Crossing; Bone Spring, South [96671].
- 8. **OXY Exhibit C-3** identifies the tracts of land comprising the horizontal spacing unit, the ownership interests in each tract, and ownership interests on a spacing unit basis. The subject acreage is comprised of state and federal lands. The parties OXY seeks to pool are highlighted in yellow.
- 9. The diagram included with OXY Exhibit C-3 also depicts the newly proposed spacing unit in relation to the existing spacing units. A sample copy of the notice, and mailing report, is included in OXY Exhibit E.
- 10. **OXY Exhibit C-4** contains a sample of the well proposal letter and AFEs sent to owners with a working interest. The costs reflected in the AFEs are consistent with what OXY and other operators have incurred for drilling similar horizontal wells in the area in this formation.
- 11. OXY requests that the overhead and administrative costs for drilling and producing the proposed wells be set at \$12,000 per month while drilling and \$1,200 per month while producing. These costs are consistent with what other operators are charging in this area for similar wells.
- 12. **OXY Exhibit C-5** contains a general summary of the contacts with the uncommitted interest owners. As indicated in the exhibit, OXY has made a good faith effort to locate and has had communications with all of the parties that it seeks to pool in this case in an effort to reach voluntary joinder. In my opinion, OXY has undertaken good faith efforts to reach an agreement with the uncommitted interest owners.

## ALL INFORMATION IN THE APPLICATION MUST BE SUPPORTED BY SIGNED AFFIDAVITS

| Case: 25105                                                                                                  | APPLICANT'S RESPONSE                                                                                                                                                                                                                                                                                  |
|--------------------------------------------------------------------------------------------------------------|-------------------------------------------------------------------------------------------------------------------------------------------------------------------------------------------------------------------------------------------------------------------------------------------------------|
| Date                                                                                                         | April 10, 2025                                                                                                                                                                                                                                                                                        |
| Applicant                                                                                                    | OXY USA Inc.                                                                                                                                                                                                                                                                                          |
| Designated Operator & OGRID (affiliation if applicable)                                                      | OXY USA Inc. (OGRID No. 24875)                                                                                                                                                                                                                                                                        |
| Applicant's Counsel: BEFORE THE OIL CONSERVATION DIVISION                                                    | Holland & Hart LLP                                                                                                                                                                                                                                                                                    |
| Case Title:  Revised Exhibit No. A  Submitted by: OXY USA INC.  Hearing Date: April 10, 2025  Case No. 25105 | APPLICATION OF OXY USA INC. FOR APPROVAL OF<br>AN OVERLAPPING HORIZONTAL WELL SPACING UNIT<br>AND COMPULSORY POOLING, EDDY COUNTY, NEW<br>MEXICO.                                                                                                                                                     |
| Entries of Appearance/Intervenors:                                                                           | COG Operating, LLC/Marathon Oil Permian LLC; 3R Operating LLC                                                                                                                                                                                                                                         |
| Well Family                                                                                                  | SORO CC 19_30                                                                                                                                                                                                                                                                                         |
| Formation/Pool                                                                                               |                                                                                                                                                                                                                                                                                                       |
| Formation Name(s) or Vertical Extent:                                                                        | Bone Spring                                                                                                                                                                                                                                                                                           |
| Primary Product (Oil or Gas):                                                                                | Oil                                                                                                                                                                                                                                                                                                   |
| Pooling this vertical extent:                                                                                | First Bone Spring                                                                                                                                                                                                                                                                                     |
| Pool Name and Pool Code (Only if NSP is requested):                                                          | Pierce Crossing; Bone Spring, South [96671] (Section 30) & Pierce Crossing; Bone Spring [50371] (Section 19)                                                                                                                                                                                          |
| Well Location Setback Rules (Only if NSP is Requested):                                                      | Statewide oil pool                                                                                                                                                                                                                                                                                    |
| Spacing Unit                                                                                                 |                                                                                                                                                                                                                                                                                                       |
| Type (Horizontal/Vertical)                                                                                   | Horizontal                                                                                                                                                                                                                                                                                            |
| Size (Acres)                                                                                                 | 640                                                                                                                                                                                                                                                                                                   |
| Building Blocks:                                                                                             | 40 acres                                                                                                                                                                                                                                                                                              |
| Orientation:                                                                                                 | North-South / Stand-up                                                                                                                                                                                                                                                                                |
| Description: TRS/County                                                                                      | E/2 of irregular Sections 19 and 30, Township 24<br>South, Range 29 East, NMPM, Eddy County, New<br>Mexico                                                                                                                                                                                            |
| Standard Horizontal Well Spacing Unit (Y/N), If No, describe and                                             | Yes                                                                                                                                                                                                                                                                                                   |
| is approval of non-standard unit requested in this application?                                              |                                                                                                                                                                                                                                                                                                       |
| Other Situations                                                                                             |                                                                                                                                                                                                                                                                                                       |
| Depth Severance: Y/N. If yes, description                                                                    | No                                                                                                                                                                                                                                                                                                    |
| Proximity Tracts: If yes, description                                                                        | Yes; the completed interval of the SORO CC 19_30 Fed Com 14H well is expected to remain within 330 feet of the adjoining quarter-quarter section (or equivalent) tracts to allow inclusion of these proximity tracts within the proposed horizontal well spacing unit under 19.15.16.15.B(1)(b) NMAC. |
| Released to Imaging: 4/16/2025 9:49:58 AM                                                                    |                                                                                                                                                                                                                                                                                                       |

| Date:                                                      | 4/14/2025                                        |
|------------------------------------------------------------|--------------------------------------------------|
| Signed Name (Attorney or Party Representative):            | Ph 2 1                                           |
| Printed Name (Attorney or Party Representative):           | Paula M. Vance                                   |
| CERTIFICATION: I hereby certify that the information provi | ided in this checklist is complete and accurate. |
| Special Provisions/Stipulations                            | N/A                                              |
| Additional Information                                     |                                                  |
| Cross Section (including Landing Zone)                     | Exhibit D-3; D-4                                 |
| Cross Section Location Map (including wells)               | Exhibit D-2                                      |
| Structure Contour Map - Subsea Depth                       | Exhibit D-2                                      |
| Well Bore Location Map                                     | Exhibit D-1                                      |
| General Location Map (including basin)                     | Exhibit D-1                                      |
| Summary of Interests, Unit Recapitulation (Tracts)         | Exhibit C-3                                      |
| Tracts                                                     | Exhibit C-3                                      |
| C-102                                                      | Exhibit C-2                                      |
| Forms, Figures and Tables                                  |                                                  |
| Depth Severance Discussion                                 | N/A                                              |
| HSU Cross Section                                          | Exhibit D-3; D-4                                 |
| Target Formation                                           | Exhibit D; D-3; D-4                              |
| Well Orientation (with rationale)                          | Exhibit D                                        |
| Gunbarrel/Lateral Trajectory Schematic                     | Exhibit D-1                                      |
| Spacing Unit Schematic                                     | Exhibit D-1                                      |
| Summary (including special considerations)                 | Exhibit D                                        |
| Geology                                                    |                                                  |
| Cost Estimate for Production Facilities                    | Exhibit C-4                                      |
| Cost Estimate to Equip Well                                | Exhibit C-4                                      |
| Cost Estimate to Drill and Complete                        | Exhibit C-4                                      |
| Overhead Rates In Proposal Letter                          | Exhibit C-4                                      |
| Chronology of Contact with Non-Joined Working Interests    | Exhibit C-5                                      |
| List of Interest Owners (ie Exhibit A of JOA)              | Exhibit C-3                                      |
| Sample Copy of Proposal Letter                             | Exhibit C-4                                      |