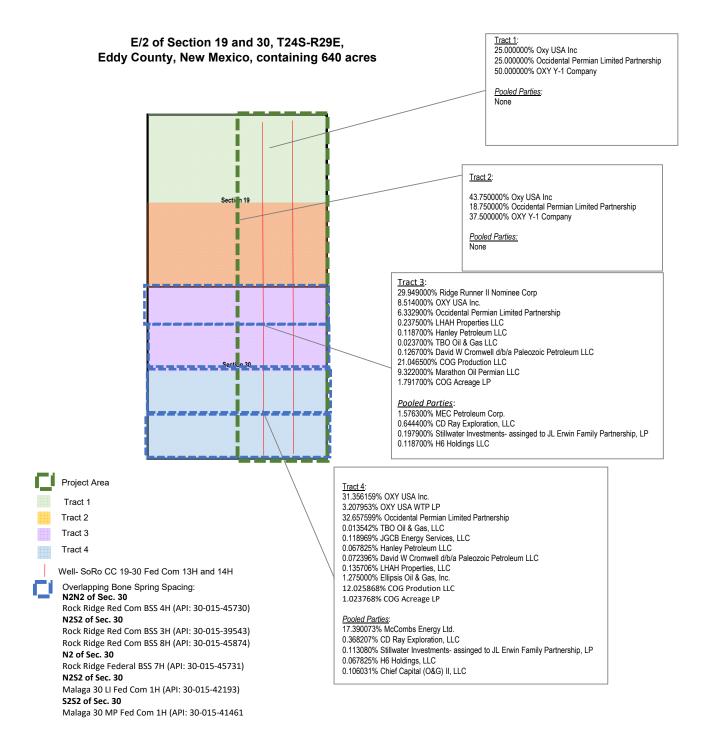

equivalent of that certain depth of 7,691 feet TVD as found in the gamma ray log run in the Queen Lake 19 Federal 1 well (API:30-015-24292).

- 7. **OXY Exhibit C-2** contains a draft Form C-102 for the wells. The exhibit shows that the wells will be assigned to the Pierce Crossing; Bone Spring, South [96671].
- 8. **OXY Exhibit C-3** identifies the tracts of land comprising the horizontal spacing unit, the ownership interests in each tract, and ownership interests on a spacing unit basis. The subject acreage is comprised of state and federal lands. The parties OXY seeks to pool are highlighted in yellow.
- 9. The diagram included with OXY Exhibit C-3 also depicts the newly proposed spacing unit in relation to the existing spacing units. A sample copy of the notice, and mailing report, is included in OXY Exhibit E.
- 10. **OXY Exhibit C-4** contains a sample of the well proposal letter and AFEs sent to owners with a working interest. The costs reflected in the AFEs are consistent with what OXY and other operators have incurred for drilling similar horizontal wells in the area in this formation.
- 11. OXY requests that the overhead and administrative costs for drilling and producing the proposed wells be set at \$12,000 per month while drilling and \$1,200 per month while producing. These costs are consistent with what other operators are charging in this area for similar wells.
- 12. **OXY Exhibit C-5** contains a general summary of the contacts with the uncommitted interest owners. As indicated in the exhibit, OXY has made a good faith effort to locate and has had communications with all of the parties that it seeks to pool in this case in an effort to reach voluntary joinder. In my opinion, OXY has undertaken good faith efforts to reach an agreement with the uncommitted interest owners.

- 4. This proposed horizontal well spacing unit will overlap the following existing spacing units in the Bone Spring formation:
  - 160-acre spacing unit comprised of the N/2 NE/4, NE/4 NW/4 and Lot 1 (N/2 N/2 equivalent) of irregular Section 30 dedicated to the Rock Ridge Red Com BSS 4H (API: 30-015-45730) well currently operated by 3R Operating, LLC;
  - 160-acre spacing unit comprised of the S/2 NE/4, SE/4 NW/4 and Lot 2 (S/2 N/2 equivalent) of irregular Section 30 dedicated to the Rock Ridge Red Com BSS 3H (API: 30-015-39543) and Rock Ridge Red Com BSS 8H (API: 30-015-45874) wells currently operated by 3R Operating, LLC;
  - 320-acres spacing unit comprised of the NW/4, E/2 NW/4, and Lots 1-2 (N/2 equivalent) of irregular Section 30 dedicated to the Rock Ridge Federal BSS 7H (API: 30-015-45731) well currently operated by 3R Operating, LLC;
  - 160-acre spacing unit comprised of the N/2 SE/4, NE/4 SW/4 and Lot 3 (N/2 S/2 equivalent) of irregular Section 30 dedicated to the Malaga 30 LI Fed Com 1H (API: 30-015-42193) well currently operated by Mewbourne Oil Company; and
  - 160-acre spacing unit comprised of the S/2 SE/4, SE/4 SW/4 and Lot 4 (S/2 S/2 equivalent) of irregular Section 30 dedicated to the Malaga 30 MP Fed Com 1H (API: 30-015-41461) well currently operated by Mewbourne Oil Company.
- 5. This proposed horizontal well spacing unit will overlap the following proposed spacing unit in the Bone Spring formation:
  - 320-acre spacing unit comprised of Lots 1-2, E/2 NW/4, and NE/4 (N/2 equivalent) of irregular Section 30 dedicated to the Rock Ridge Federal #551H (API: 30-015-PENDING).
- 6. Oxy seeks to pool only a portion of the Bone Spring formation, limited to the depths from the top of the First Bone Spring Formation, being the stratigraphic equivalent of that certain depth of 7,267 feet TVD as found in the gamma ray log run in the Queen Lake 19 Federal 1 well (API:30-015-24292) to the base of the First Bone Spring Formation, being the stratigraphic

equivalent of that certain depth of 7,691 feet TVD as found in the gamma ray log run in the Queen Lake 19 Federal 1 well (API:30-015-24292).

- 7. Applicant has sought and been unable to obtain voluntary agreement for the development of these lands from all mineral interest owners in the subject spacing unit.
- 8. Approval of this overlapping horizontal well spacing unit and the pooling of interests therein will allow Applicant to obtain a just and fair share of the oil and gas underlying the subject lands, avoid the drilling of unnecessary wells, will prevent waste, and will protect correlative rights.

- o 160-acre spacing unit comprised of the N/2 NE/4, NE/4 NW/4 and Lot 1 (N/2 N/2 equivalent) of irregular Section 30 dedicated to the Rock Ridge Red Com BSS 4H (API: 30-015-45730) well currently operated by 3R Operating, LLC;
- O 160-acre spacing unit comprised of the S/2 NE/4, SE/4 NW/4 and Lot 2 (S/2 N/2 equivalent) of irregular Section 30 dedicated to the Rock Ridge Red Com BSS 3H (API: 30-015-39543) and Rock Ridge Red Com BSS 8H (API: 30-015-45874) wells currently operated by 3R Operating, LLC;
- o 320-acres spacing unit comprised of the NW/4, E/2 NW/4, and Lots 1-2 (N/2 equivalent) of irregular Section 30 dedicated to the Rock Ridge Federal BSS 7H (API: 30-015-45731) well currently operated by 3R Operating, LLC;
- O 160-acre spacing unit comprised of the N/2 SE/4, NE/4 SW/4 and Lot 3 (N/2 S/2 equivalent) of irregular Section 30 dedicated to the Malaga 30 LI Fed Com 1H (API: 30-015-42193) well currently operated by Mewbourne Oil Company; and
- o 160-acre spacing unit comprised of the S/2 SE/4, SE/4 SW/4 and Lot 4 (S/2 S/2 equivalent) of irregular Section 30 dedicated to the Malaga 30 MP Fed Com 1H (API: 30-015-41461) well currently operated by Mewbourne Oil Company.

This proposed horizontal well spacing unit will overlap the following proposed spacing unit in the Bone Spring formation:

o 320-acre spacing unit comprised of Lots 1-2, E/2 NW/4, and NE/4 (N/2 equivalent) of irregular Section 30 dedicated to the Rock Ridge Federal #551H (API: 30-015-PENDING).