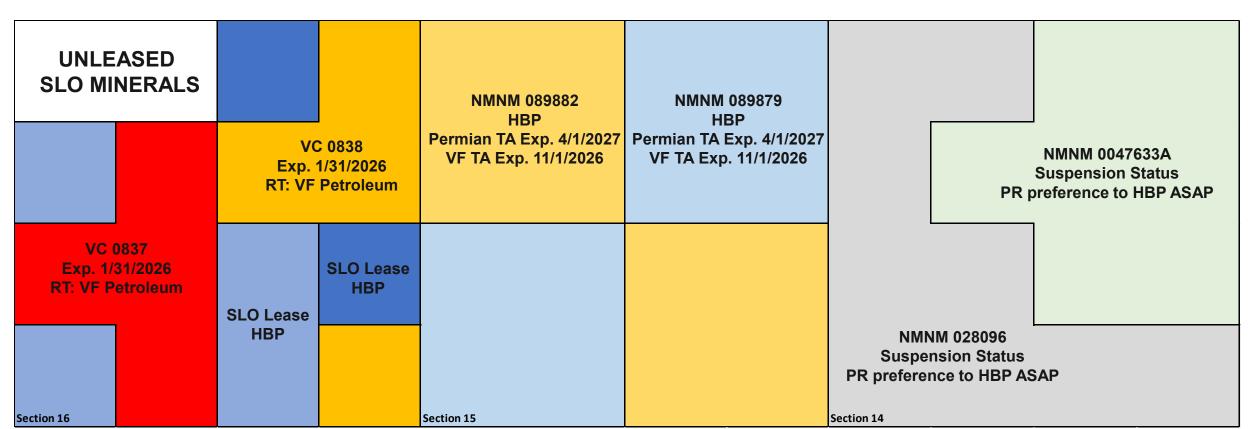

| Case: 24941                                                                                                                                        | APPLICANT'S RESPONSE                                                                           |
|----------------------------------------------------------------------------------------------------------------------------------------------------|------------------------------------------------------------------------------------------------|
| Date                                                                                                                                               | January 28, 2025                                                                               |
| Applicant                                                                                                                                          | Read & Stevens, Inc.                                                                           |
| Designated Operator & OGRID (affiliation if applicable)                                                                                            | Permian Resources Operating, LLC (372165)                                                      |
| Applicant's Counsel:                                                                                                                               | Holland & Hart LLP                                                                             |
| Case Title:                                                                                                                                        | APPLICATION OF READ & STEVENS, INC. FOR COMPULSORY POOLING, EDDY COUNTY, NEW MEXICO            |
| Entries of Appearance/Intervenors:                                                                                                                 | V-F Petroleum Inc.                                                                             |
| Well Family                                                                                                                                        | Slim Jim                                                                                       |
| Formation/Pool                                                                                                                                     |                                                                                                |
| Formation Name(s) or Vertical Extent:                                                                                                              | Bone Spring formation                                                                          |
| Primary Product (Oil or Gas):                                                                                                                      | Oil                                                                                            |
| Pooling this vertical extent:                                                                                                                      | From the top of the Bone Spring formation to the base of the Second Bone Spring formation      |
| Pool Name and Pool Code:                                                                                                                           | Tamano; Bone Spring [58040]                                                                    |
| Well Location Setback Rules:                                                                                                                       | Statewide setbacks                                                                             |
| Spacing Unit                                                                                                                                       |                                                                                                |
| Type (Horizontal/Vertical)                                                                                                                         | Horizontal                                                                                     |
| Size (Acres)                                                                                                                                       | 320-acre, more or less                                                                         |
| Building Blocks:                                                                                                                                   | 40 acres                                                                                       |
| Orientation:                                                                                                                                       | Laydown                                                                                        |
| Description: TRS/County                                                                                                                            | S/2 N/2 of Sections 14 and 15, Township 18 South, Range 31 East, NMPM, Eddy County, New Mexico |
| Standard Horizontal Well Spacing Unit (Y/N), If No, describe and is approval of non-standard unit requested in this application?                   | BEFORE THE OIL CONSERVATION DIVISION                                                           |
| Other Situations                                                                                                                                   | Santa Fe, New Mexico  Revised Exhibit No. A                                                    |
| Depth Severance: Y/N. If yes, description                                                                                                          | N/A Submitted by: Read & Stevens, Inc. Hearing Date: January 28 2025                           |
| Proximity Tracts: If yes, description                                                                                                              | No Case Nos. 24941-24942 & 25145-25148                                                         |
| Proximity Defining Well: if yes, description                                                                                                       | N/A                                                                                            |
| Applicant's Ownership in Each Tract                                                                                                                | Exhibit C-3                                                                                    |
| Well(s)                                                                                                                                            |                                                                                                |
| Name & API (if assigned), surface and bottom hole location, footages, completion target, orientation, completion status (standard or non-standard) | Add wells as needed                                                                            |

**Additional Information** 

Special Provisions/Stipulations

Date: 3/10/2025

| Case: 24942                                                                                                                      | APPLICANT'S RESPONSE                                                                                                                                                                                                                                                                                                                                                               |
|----------------------------------------------------------------------------------------------------------------------------------|------------------------------------------------------------------------------------------------------------------------------------------------------------------------------------------------------------------------------------------------------------------------------------------------------------------------------------------------------------------------------------|
| Date                                                                                                                             | January 28, 2025                                                                                                                                                                                                                                                                                                                                                                   |
| Applicant                                                                                                                        | Read & Stevens, Inc.                                                                                                                                                                                                                                                                                                                                                               |
| Designated Operator & OGRID (affiliation if applicable)                                                                          | Permian Resources Operating, LLC (372165)                                                                                                                                                                                                                                                                                                                                          |
| Applicant's Counsel:                                                                                                             | Holland & Hart LLP                                                                                                                                                                                                                                                                                                                                                                 |
| Case Title:                                                                                                                      | APPLICATION OF READ & STEVENS, INC. FOR COMPULSORY POOLING, EDDY COUNTY, NEW MEXICO                                                                                                                                                                                                                                                                                                |
| Entries of Appearance/Intervenors:                                                                                               | V-F Petroleum Inc.                                                                                                                                                                                                                                                                                                                                                                 |
| Well Family                                                                                                                      | Slim Jim                                                                                                                                                                                                                                                                                                                                                                           |
| Formation/Pool                                                                                                                   |                                                                                                                                                                                                                                                                                                                                                                                    |
| Formation Name(s) or Vertical Extent:                                                                                            | Bone Spring formation                                                                                                                                                                                                                                                                                                                                                              |
| Primary Product (Oil or Gas):                                                                                                    | Oil                                                                                                                                                                                                                                                                                                                                                                                |
| Pooling this vertical extent:                                                                                                    | From the top of the Bone Spring formation to the base of the Second Bone Spring formation                                                                                                                                                                                                                                                                                          |
| Pool Name and Pool Code:                                                                                                         | Tamano; Bone Spring [58040]                                                                                                                                                                                                                                                                                                                                                        |
| Well Location Setback Rules:                                                                                                     | Statewide setbacks                                                                                                                                                                                                                                                                                                                                                                 |
| Spacing Unit                                                                                                                     |                                                                                                                                                                                                                                                                                                                                                                                    |
| Type (Horizontal/Vertical)                                                                                                       | Horizontal                                                                                                                                                                                                                                                                                                                                                                         |
| Size (Acres)                                                                                                                     | 640-acre, more or less                                                                                                                                                                                                                                                                                                                                                             |
| Building Blocks:                                                                                                                 | 40 acres                                                                                                                                                                                                                                                                                                                                                                           |
| Orientation:                                                                                                                     | Laydown                                                                                                                                                                                                                                                                                                                                                                            |
| Description: TRS/County                                                                                                          | S/2 of Sections 14 and 15, Township 18 South,<br>Range 31 East, NMPM, Eddy County, New Mexico                                                                                                                                                                                                                                                                                      |
| Standard Horizontal Well Spacing Unit (Y/N), If No, describe and is approval of non-standard unit requested in this application? | Yes                                                                                                                                                                                                                                                                                                                                                                                |
| Other Situations                                                                                                                 |                                                                                                                                                                                                                                                                                                                                                                                    |
| Depth Severance: Y/N. If yes, description                                                                                        | Yes; Permian seeks to pool only a portion of the Bone Spring formation, from the top of the Bone Spring formation to 9,397 feet where an owners severance exists in the SE/4 SW/4 of Section 14, shown in Permian Supplemental Exhibit No. D-7 the Swearingen Deep 14 Fed 1 (API # 30-015-25839), located in Section 14, Township 18 South Range 31 East, Eddy County, New Mexico. |
| Proximity Tracts: If yes, description  sed to Imaging: 4/17/2025 11:43:14 AM                                                     | Yes; The completed interval of the Slim Jim 14-19. Fed Com 125H is expected to remain within 330 feet of the adjoining quarter-quarter section (or equivalent) tracts to allow inclusion of these proximity tracts within the proposed horizontal spacing unit under 19.15.16.15.B(1)(b) NMAC.                                                                                     |

| Proximity Defining Well: if yes, description                                                                            | Yes; see above                                                                          |
|-------------------------------------------------------------------------------------------------------------------------|-----------------------------------------------------------------------------------------|
| Applicant's Ownership in Each Tract                                                                                     | Exhibit C-3                                                                             |
| Well(s)                                                                                                                 |                                                                                         |
| Name & API (if assigned), surface and bottom hole location, footages, completion target, orientation, completion status | Add wells as needed                                                                     |
| (standard or non-standard)                                                                                              |                                                                                         |
| Well #1                                                                                                                 | Slim Jim 14-15 Fed Com #124H                                                            |
|                                                                                                                         | API: 30-015-PENDING                                                                     |
|                                                                                                                         | SHL: 485' FSL, 457' FWL (Unit M), Section 15                                            |
|                                                                                                                         | BHL: 2,200' FSL, 100' FEL (Unit I), Section 14 Completion Target: Bone Spring formation |
|                                                                                                                         | Well Orientation: West-East / Laydown                                                   |
|                                                                                                                         | Completion Location expected to be: Standard                                            |
| Well #2                                                                                                                 | Slim Jim 14-15 Fed Com #125H                                                            |
|                                                                                                                         | API: 30-015-PENDING                                                                     |
|                                                                                                                         | SHL: 464' FSL, 431' FWL (Unit M), Section 15                                            |
|                                                                                                                         | BHL: 1,430' FSL, 100' FEL (Unit I), Section 14                                          |
|                                                                                                                         | Completion Target: Bone Spring formation                                                |
|                                                                                                                         | Well Orientation: West-East / Laydown                                                   |
|                                                                                                                         | Completion Location expected to be: Standard Proximity well                             |
| Well #3                                                                                                                 | Slim Jim 14-15 Fed Com #126H                                                            |
| vven no                                                                                                                 | API: 30-015-PENDING                                                                     |
|                                                                                                                         | SHL: 444' FSL, 406' FWL (Unit M), Section 15                                            |
|                                                                                                                         | BHL: 660' FSL, 100' FEL (Unit P), Section 14                                            |
|                                                                                                                         | Completion Target: Bone Spring formation                                                |
|                                                                                                                         | Well Orientation: West-East / Laydown                                                   |
|                                                                                                                         | Completion Location expected to be: Standard                                            |
| Horizontal Well First and Last Take Points  Completion Target (Formation, TVD and MD)                                   | Exhibit C-2 Exhibit C-4                                                                 |
| Completion rarget (Formation, TVD and MD)                                                                               | Exhibit C-4                                                                             |
| AFE Capex and Operating Costs                                                                                           |                                                                                         |
| Drilling Supervision/Month \$                                                                                           | \$10,000                                                                                |
| Production Supervision/Month \$                                                                                         | \$1,000                                                                                 |
| Justification for Supervision Costs                                                                                     | Exhibit C                                                                               |
| Requested Risk Charge                                                                                                   | 200%                                                                                    |
| Notice of Hearing                                                                                                       |                                                                                         |
| Proposed Notice of Hearing                                                                                              | Exhibit B                                                                               |
| Proof of Mailed Notice of Hearing (20 days before hearing)                                                              | Exhibit F                                                                               |
| Proof of Published Notice of Hearing (10 days before hearing)                                                           | Exhibit G                                                                               |
| Ownership Determination                                                                                                 |                                                                                         |
| Land Ownership Schematic of the Spacing Unit                                                                            | Exhibit C-3                                                                             |
| Tract List (including loose numbers and owners)                                                                         | Exhibit C-3                                                                             |
| Tract List (including lease numbers and owners)                                                                         |                                                                                         |
| If approval of Non-Standard Spacing Unit is requested, Tract                                                            |                                                                                         |
| · · · · · · · · · · · · · · · · · · ·                                                                                   | N/A                                                                                     |