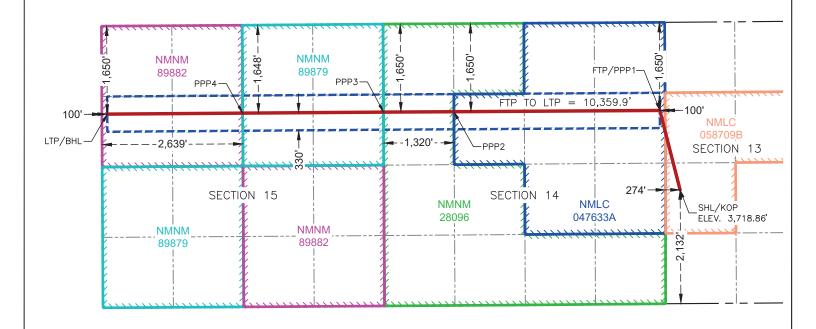

**Supplemental Exhibit D-7** is a <u>second</u> updated cross-section showing the depth severances above Permian's target interval in Case Nos. 25145 & 25148.

Supplemental Exhibit D-8 full development Gunbarrel with First Bone Spring called out as "future inventory."

| Received by OCD: 4/16/2025 5:25:46 PM                                                                   | Page 8 of                                      |
|---------------------------------------------------------------------------------------------------------|------------------------------------------------|
| Well #1                                                                                                 | Slim Jim 14-15 Fed Com #122H                   |
|                                                                                                         | API: 30-015-PENDING                            |
|                                                                                                         | SHL: 2,132' FSL, 274' FWL (Unit L), Section 13 |
|                                                                                                         | BHL: 1,650' FNL, 100' FWL (Unit E), Section 15 |
|                                                                                                         | Completion Target: Bone Spring formation       |
|                                                                                                         | Well Orientation: East-West / Laydown          |
|                                                                                                         | Completion Location expected to be: Standard   |
| Well #2                                                                                                 | Slim Jim 14-15 Fed Com #123H                   |
|                                                                                                         | API: 30-015-PENDING                            |
|                                                                                                         | SHL: 2,104' FSL, 257' FWL (Unit L), Section 13 |
|                                                                                                         | BHL: 2,310' FNL, 100' FWL (Unit E), Section 15 |
|                                                                                                         | Completion Target: Bone Spring formation       |
|                                                                                                         | Well Orientation: East-West / Laydown          |
|                                                                                                         | Completion Location expected to be: Standard   |
| Horizontal Well First and Last Take Points                                                              | Exhibit C-2                                    |
| Completion Target (Formation, TVD and MD)                                                               | Exhibit C-4                                    |
|                                                                                                         |                                                |
| AFE Capex and Operating Costs                                                                           |                                                |
| Drilling Supervision/Month \$                                                                           | \$10,000                                       |
| Production Supervision/Month \$                                                                         | \$1,000                                        |
| Justification for Supervision Costs                                                                     | Exhibit C                                      |
| Requested Risk Charge                                                                                   | 200%                                           |
| Notice of Hearing                                                                                       |                                                |
| Proposed Notice of Hearing                                                                              | Exhibit B                                      |
| Proof of Mailed Notice of Hearing (20 days before hearing)                                              | Exhibit F                                      |
| Proof of Published Notice of Hearing (10 days before hearing)                                           | Exhibit G                                      |
| Ownership Determination                                                                                 |                                                |
| Land Ownership Schematic of the Spacing Unit                                                            | Exhibit C-3                                    |
| Tract List (including lease numbers and owners)                                                         | Exhibit C-3                                    |
| If approval of Non-Standard Spacing Unit is requested, Tract                                            |                                                |
| List (including lease numbers and owners) of Tracts subject to                                          |                                                |
| notice requirements.                                                                                    | N/A                                            |
| Pooled Parties (including ownership type)                                                               | Exhibit C-3                                    |
| Linia catable Douties to be Douled                                                                      | N/A                                            |
| Unlocatable Parties to be Pooled                                                                        | N/A                                            |
|                                                                                                         |                                                |
| Ownership Depth Severance (including percentage above & below)                                          | N/A                                            |
| Ownership Depth Severance (including percentage above & below)                                          |                                                |
| Ownership Depth Severance (including percentage above & below)  Joinder                                 |                                                |
| Ownership Depth Severance (including percentage above & below)  Joinder  Sample Copy of Proposal Letter | N/A                                            |
| Ownership Depth Severance (including percentage above &                                                 | N/A Exhibit C-4                                |