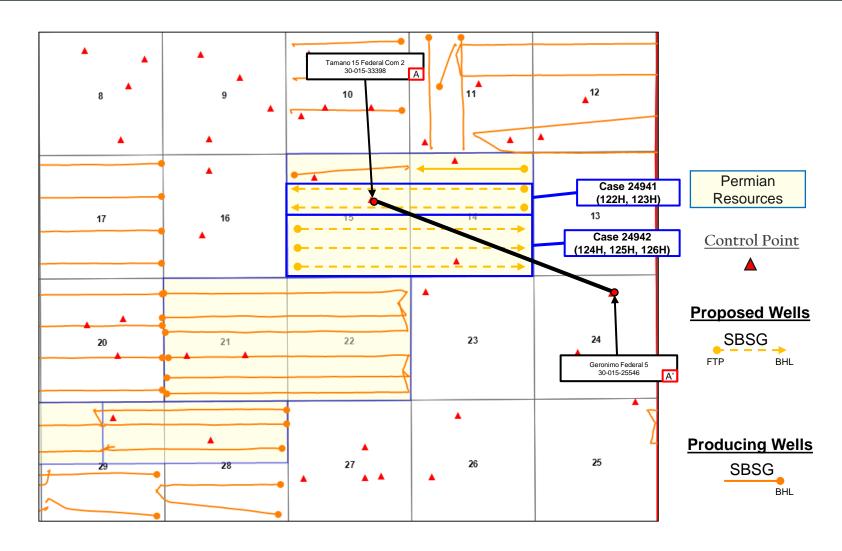

Permian Exhibit C-1: Overlap Diagram
 Permian Exhibit C-2: Revised C-102s

o Permian Exhibit C-3: Revised Land Tract Map and Ownership Breakdown

o Permian Exhibit C-4: Sample Well Proposal Letters with AFE

o Permian Exhibit D-1: Locator Map

Permian Exhibit D-2: Cross-Section Map – Case Nos. 24941-24942
 Permian Exhibit D-3: Cross-Section Map – Case Nos. 25145-25148
 Permian Exhibit D-4: Subsea BS Structure Map – Case Nos. 24941-24942

Permian Exhibit D-4: Subsea BS Structure Map – Case Nos. 24941-24942
 Permian Exhibit D-5: Subsea BS Structure Map – Case Nos. 25145-25148

o Permian Exhibit D-6: Stratigraphic Cross-Section

o Permian Exhibit D-7: Supplemental Cross-Section w/ Depth Severance