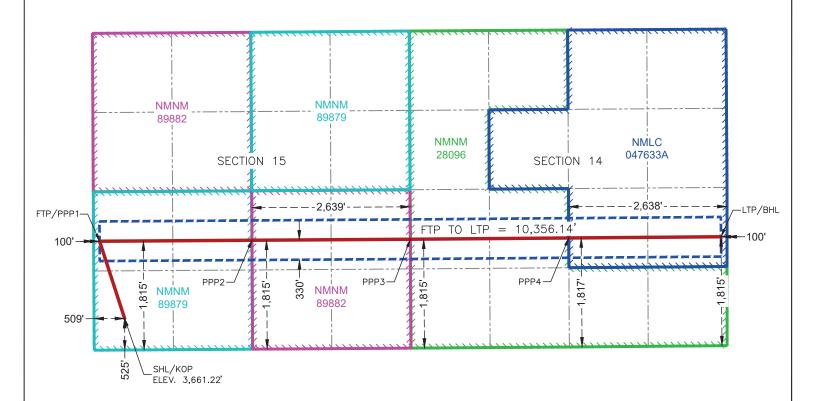

**Supplemental Exhibit D-7** is a <u>second</u> updated cross-section showing the depth severances above Permian's target interval in Case Nos. 25145 & 25148.

Supplemental Exhibit D-8 full development Gunbarrel with First Bone Spring called out as "future inventory."

Permian Exhibit C-1: Overlap Diagram
 Permian Exhibit C-2: Revised C-102s

o Permian Exhibit C-3: Revised Land Tract Map and Ownership Breakdown

o Permian Exhibit C-4: Sample Well Proposal Letters with AFE

o Permian Exhibit D-1: Locator Map

Permian Exhibit D-2: Cross-Section Map – Case Nos. 24941-24942
 Permian Exhibit D-3: Cross-Section Map – Case Nos. 25145-25148
 Permian Exhibit D-4: Subsea BS Structure Map – Case Nos. 24941-24942

Permian Exhibit D-4: Subsea BS Structure Map – Case Nos. 24941-24942
 Permian Exhibit D-5: Subsea BS Structure Map – Case Nos. 25145-25148

o Permian Exhibit D-6: Stratigraphic Cross-Section

o Permian Exhibit D-7: Supplemental Cross-Section w/ Depth Severance