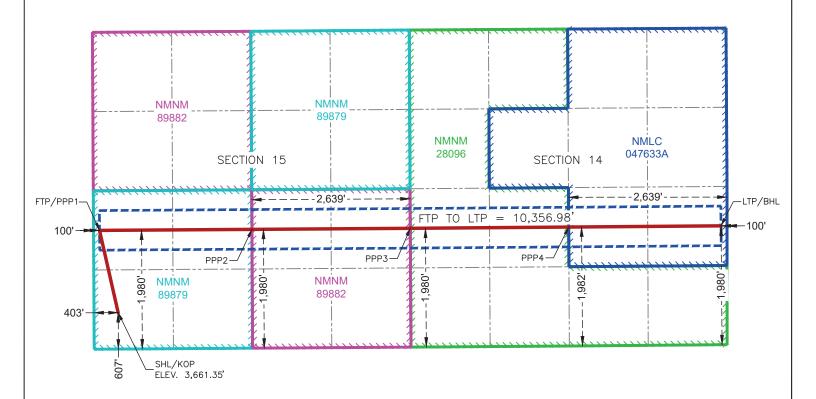

**Supplemental Exhibit D-7** is a <u>second</u> updated cross-section showing the depth severances above Permian's target interval in Case Nos. 25145 & 25148.

Supplemental Exhibit D-8 full development Gunbarrel with First Bone Spring called out as "future inventory."

| Received by OCD: 4/16/2025 5:25:46 PM                                                                   | Page 8 of                                      |
|---------------------------------------------------------------------------------------------------------|------------------------------------------------|
| Well #1                                                                                                 | Slim Jim 14-15 Fed Com #122H                   |
|                                                                                                         | API: 30-015-PENDING                            |
|                                                                                                         | SHL: 2,132' FSL, 274' FWL (Unit L), Section 13 |
|                                                                                                         | BHL: 1,650' FNL, 100' FWL (Unit E), Section 15 |
|                                                                                                         | Completion Target: Bone Spring formation       |
|                                                                                                         | Well Orientation: East-West / Laydown          |
|                                                                                                         | Completion Location expected to be: Standard   |
| Well #2                                                                                                 | Slim Jim 14-15 Fed Com #123H                   |
|                                                                                                         | API: 30-015-PENDING                            |
|                                                                                                         | SHL: 2,104' FSL, 257' FWL (Unit L), Section 13 |
|                                                                                                         | BHL: 2,310' FNL, 100' FWL (Unit E), Section 15 |
|                                                                                                         | Completion Target: Bone Spring formation       |
|                                                                                                         | Well Orientation: East-West / Laydown          |
|                                                                                                         | Completion Location expected to be: Standard   |
| Horizontal Well First and Last Take Points                                                              | Exhibit C-2                                    |
| Completion Target (Formation, TVD and MD)                                                               | Exhibit C-4                                    |
|                                                                                                         |                                                |
| AFE Capex and Operating Costs                                                                           |                                                |
| Drilling Supervision/Month \$                                                                           | \$10,000                                       |
| Production Supervision/Month \$                                                                         | \$1,000                                        |
| Justification for Supervision Costs                                                                     | Exhibit C                                      |
| Requested Risk Charge                                                                                   | 200%                                           |
| Notice of Hearing                                                                                       |                                                |
| Proposed Notice of Hearing                                                                              | Exhibit B                                      |
| Proof of Mailed Notice of Hearing (20 days before hearing)                                              | Exhibit F                                      |
| Proof of Published Notice of Hearing (10 days before hearing)                                           | Exhibit G                                      |
| Ownership Determination                                                                                 |                                                |
| Land Ownership Schematic of the Spacing Unit                                                            | Exhibit C-3                                    |
| Tract List (including lease numbers and owners)                                                         | Exhibit C-3                                    |
| If approval of Non-Standard Spacing Unit is requested, Tract                                            |                                                |
| List (including lease numbers and owners) of Tracts subject to                                          |                                                |
| notice requirements.                                                                                    | N/A                                            |
| Pooled Parties (including ownership type)                                                               | Exhibit C-3                                    |
| Linia catable Douties to be Douled                                                                      | N/A                                            |
| Unlocatable Parties to be Pooled                                                                        | N/A                                            |
|                                                                                                         |                                                |
| Ownership Depth Severance (including percentage above & below)                                          | N/A                                            |
| Ownership Depth Severance (including percentage above & below)                                          |                                                |
| Ownership Depth Severance (including percentage above & below)  Joinder                                 |                                                |
| Ownership Depth Severance (including percentage above & below)  Joinder  Sample Copy of Proposal Letter | N/A                                            |
| Ownership Depth Severance (including percentage above &                                                 | N/A Exhibit C-4                                |