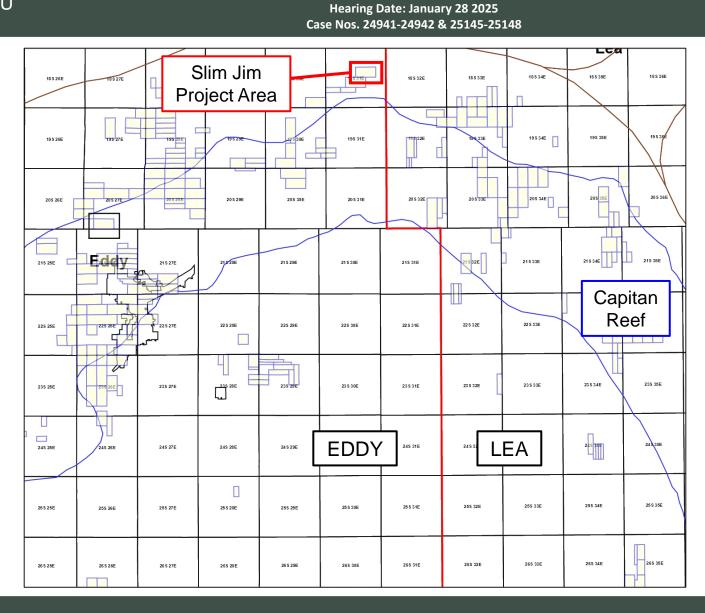

# BEFORE THE OIL CONSERVATION DIVISION EXAMINER HEARING FEBRUARY 13, 2025

CASE Nos. 24941-24942 & 25145-25148

SLIM JIM 14-15 FED COM WELLS

EDDY COUNTY, NEW MEXICO

READ & STEVENS, INC.