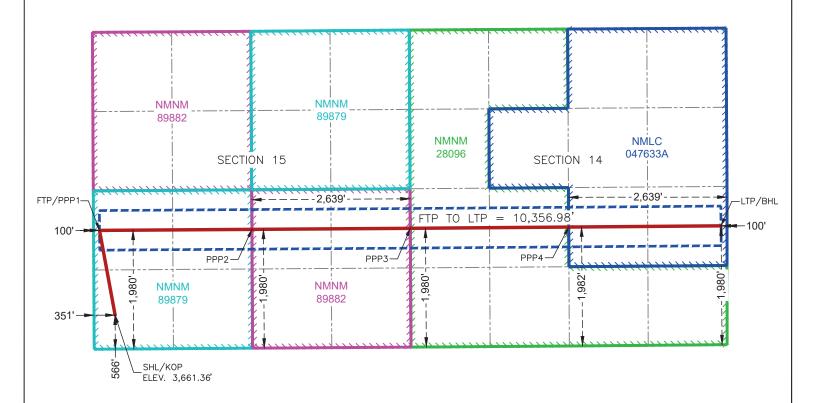

**Supplemental Exhibit D-7** is a <u>second</u> updated cross-section showing the depth severances above Permian's target interval in Case Nos. 25145 & 25148.

Supplemental Exhibit D-8 full development Gunbarrel with First Bone Spring called out as "future inventory."

Permian Exhibit C-1: Overlap Diagram
 Permian Exhibit C-2: Revised C-102s

o Permian Exhibit C-3: Revised Land Tract Map and Ownership Breakdown

o Permian Exhibit C-4: Sample Well Proposal Letters with AFE

o Permian Exhibit D-1: Locator Map

Permian Exhibit D-2: Cross-Section Map – Case Nos. 24941-24942
 Permian Exhibit D-3: Cross-Section Map – Case Nos. 25145-25148
 Permian Exhibit D-4: Subsea BS Structure Map – Case Nos. 24941-24942

Permian Exhibit D-4: Subsea BS Structure Map – Case Nos. 24941-24942
 Permian Exhibit D-5: Subsea BS Structure Map – Case Nos. 25145-25148

o Permian Exhibit D-6: Stratigraphic Cross-Section

o Permian Exhibit D-7: Supplemental Cross-Section w/ Depth Severance