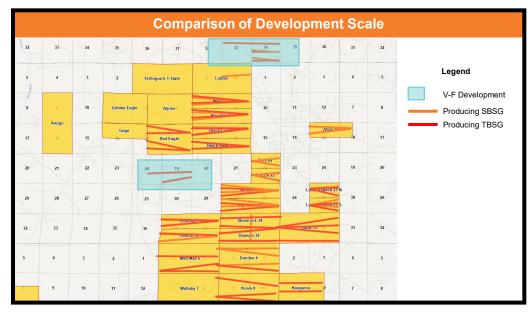

**Supplemental Exhibit D-7** is a <u>second</u> updated cross-section showing the depth severances above Permian's target interval in Case Nos. 25145 & 25148.

Supplemental Exhibit D-8 full development Gunbarrel with First Bone Spring called out as "future inventory."