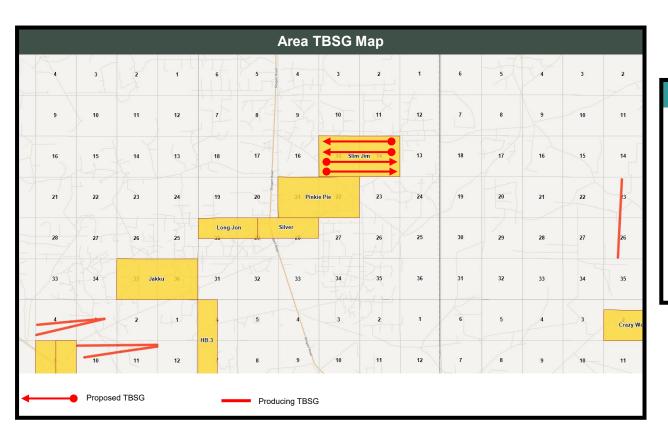

**Supplemental Exhibit D-7** is a <u>second</u> updated cross-section showing the depth severances above Permian's target interval in Case Nos. 25145 & 25148.

Supplemental Exhibit D-8 full development Gunbarrel with First Bone Spring called out as "future inventory."

Permian Exhibit E-4:
 Permian Exhibit E-5:
 SBSG Plan Comparison & Economic Analysis
 TBSG Plan Comparison & Economic Analysis

o Permian Exhibit E-6: Type Curve & Well Set Comparison

- **Permian Exhibit F:** Revised Self-Affirmed Notice Statement
- **Permian Exhibit G:** Revised Notice of Publication