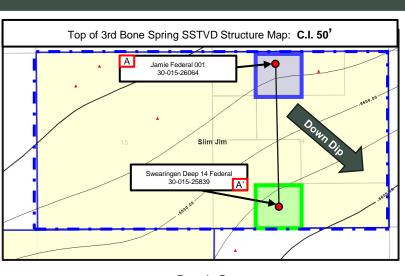

Supplemental Exhibit C-10 is the JOA signature page from Occidental Permian Limited Partnership.

Supplemental Exhibit C-11 is the JOA signature page from Marathon Oil Company.

Supplemental Exhibit C-12 is a detailed discussion of the depth severances in the NE/4 NW/4 and SE/4 SW/4 of Section 14.

**Supplemental Exhibit D-7** is a <u>second</u> updated cross-section showing the depth severances above Permian's target interval in Case Nos. 25145 & 25148.

Supplemental Exhibit D-8 full development Gunbarrel with First Bone Spring called out as "future inventory."