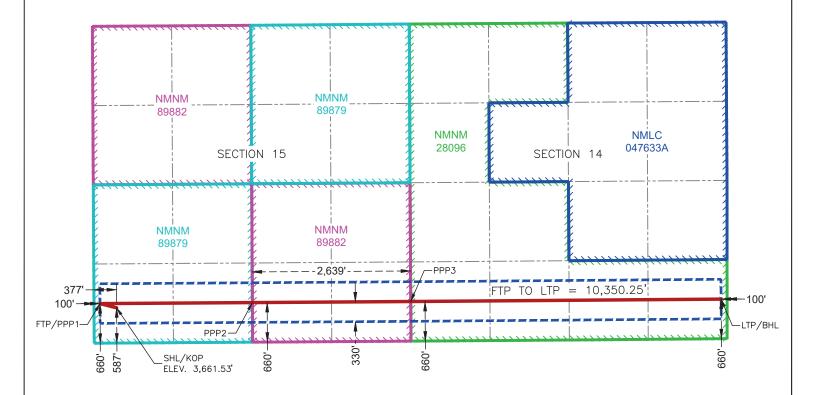

**Supplemental Exhibit D-7** is a <u>second</u> updated cross-section showing the depth severances above Permian's target interval in Case Nos. 25145 & 25148.

Supplemental Exhibit D-8 full development Gunbarrel with First Bone Spring called out as "future inventory."

| Received by OCD: 4/16/2025 5:25:46 PM                                                                   | Page 8 of                                      |
|---------------------------------------------------------------------------------------------------------|------------------------------------------------|
| Well #1                                                                                                 | Slim Jim 14-15 Fed Com #122H                   |
|                                                                                                         | API: 30-015-PENDING                            |
|                                                                                                         | SHL: 2,132' FSL, 274' FWL (Unit L), Section 13 |
|                                                                                                         | BHL: 1,650' FNL, 100' FWL (Unit E), Section 15 |
|                                                                                                         | Completion Target: Bone Spring formation       |
|                                                                                                         | Well Orientation: East-West / Laydown          |
|                                                                                                         | Completion Location expected to be: Standard   |
| Well #2                                                                                                 | Slim Jim 14-15 Fed Com #123H                   |
|                                                                                                         | API: 30-015-PENDING                            |
|                                                                                                         | SHL: 2,104' FSL, 257' FWL (Unit L), Section 13 |
|                                                                                                         | BHL: 2,310' FNL, 100' FWL (Unit E), Section 15 |
|                                                                                                         | Completion Target: Bone Spring formation       |
|                                                                                                         | Well Orientation: East-West / Laydown          |
|                                                                                                         | Completion Location expected to be: Standard   |
| Horizontal Well First and Last Take Points                                                              | Exhibit C-2                                    |
| Completion Target (Formation, TVD and MD)                                                               | Exhibit C-4                                    |
|                                                                                                         |                                                |
| AFE Capex and Operating Costs                                                                           |                                                |
| Drilling Supervision/Month \$                                                                           | \$10,000                                       |
| Production Supervision/Month \$                                                                         | \$1,000                                        |
| Justification for Supervision Costs                                                                     | Exhibit C                                      |
| Requested Risk Charge                                                                                   | 200%                                           |
| Notice of Hearing                                                                                       |                                                |
| Proposed Notice of Hearing                                                                              | Exhibit B                                      |
| Proof of Mailed Notice of Hearing (20 days before hearing)                                              | Exhibit F                                      |
| Proof of Published Notice of Hearing (10 days before hearing)                                           | Exhibit G                                      |
| Ownership Determination                                                                                 |                                                |
| Land Ownership Schematic of the Spacing Unit                                                            | Exhibit C-3                                    |
| Tract List (including lease numbers and owners)                                                         | Exhibit C-3                                    |
| If approval of Non-Standard Spacing Unit is requested, Tract                                            |                                                |
| List (including lease numbers and owners) of Tracts subject to                                          |                                                |
| notice requirements.                                                                                    | N/A                                            |
| Pooled Parties (including ownership type)                                                               | Exhibit C-3                                    |
| Linia catable Douties to be Douled                                                                      | N/A                                            |
| Unlocatable Parties to be Pooled                                                                        | N/A                                            |
|                                                                                                         |                                                |
| Ownership Depth Severance (including percentage above & below)                                          | N/A                                            |
| Ownership Depth Severance (including percentage above & below)                                          |                                                |
| Ownership Depth Severance (including percentage above & below)  Joinder                                 |                                                |
| Ownership Depth Severance (including percentage above & below)  Joinder  Sample Copy of Proposal Letter | N/A                                            |
| Ownership Depth Severance (including percentage above &                                                 | N/A Exhibit C-4                                |