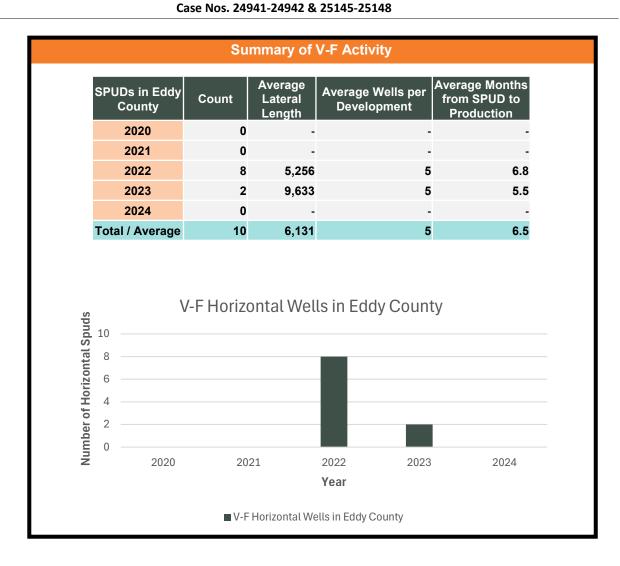

| 23        | 24 | 19 | 20 |
| 27 | 26 | 25 | 30 | 29 | 28 | 27 | 26   | 25  | 30   | 29   | 28  | 27                  | 26                     | 25  | 30   | 29           | 28  | 27  | 26                | 25            | 30   | 29  | 28 P | 27            | 26        | 25 | 30 | 29 |
| 34 | 35 | 36 | 31 | 32 | 33 | 34 | 35   | 36  | 31   | 32   | 33  | 34                  | 35                     | 36  | 31   | 32           | 33  | 34  | 35                | 36            | 31   | 32  | 33   | 34            | 35        | 36 | 31 | 32 |
| 3  | 2  | 1  | 6  | 5  | 4  | 3  | 2    | 1   | 6    | 5    | 4   | / 3                 | 2                      | 1   | 6    | 5            | 4   | 3   | 2                 | 1             | 6    | 5   | 4    | 3             | 2         | 1  | 6  | 5  |



### General Well Performance

BEFORE THE OIL CONSERVATION DIVISION
Santa Fe, New Mexico

anta Fe, New Mexico Exhibit No. E-3

Submitted by: Read & Stevens, Inc. Hearing Date: January 28 2025

Case Nos. 24941-24942 & 25145-25148







#### Commentary

- Permian Resources Developments offset to V-F Eddy Developments have outperformed on a cumulative oil basis
- Comparing 10 V-F Eddy Horizontal wells to most analogous 81 PR Horizontal wells
  - Inclusive of SBSG & TBSG production
  - Production Normalized to a 10,000 foot lateral length

# SBSG Density & Associated Economics



Santa Fe, New Mexico Exhibit No. E-4

Submitted by: Read & Stevens, Inc. Hearing Date: January 28 2025 Case Nos. 24941-24942 & 25145-25148





### **SBSG Commentary**

- PR has drilled 55 SBSG Horizontal wells in E