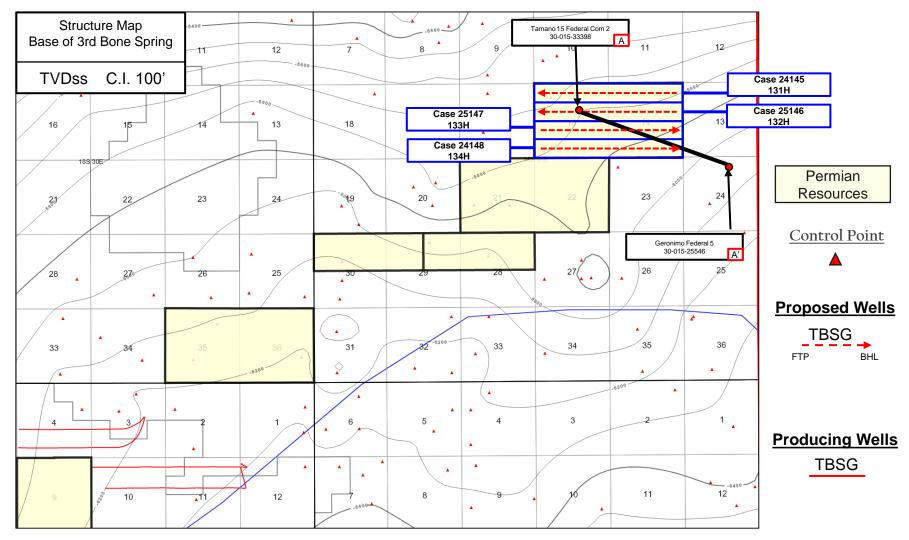

o Permian Exhibit D-1: Locator Map

Permian Exhibit D-2: Cross-Section Map – Case Nos. 24941-24942
 Permian Exhibit D-3: Cross-Section Map – Case Nos. 25145-25148
 Permian Exhibit D-4: Subsea BS Structure Map – Case Nos. 24941-24942

Permian Exhibit D-4: Subsea BS Structure Map – Case Nos. 24941-24942
 Permian Exhibit D-5: Subsea BS Structure Map – Case Nos. 25145-25148

o Permian Exhibit D-6: Stratigraphic Cross-Section

o Permian Exhibit D-7: Supplemental Cross-Section w/ Depth Severance