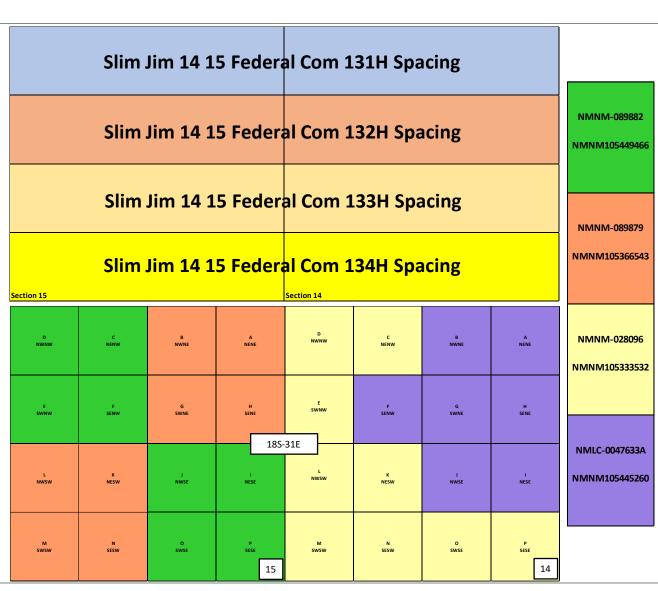

Permian Exhibit C-1: Overlap Diagram
 Permian Exhibit C-2: Revised C-102s

o Permian Exhibit C-3: Revised Land Tract Map and Ownership Breakdown

o Permian Exhibit C-4: Sample Well Proposal Letters with AFE

o Permian Exhibit D-1: Locator Map

Permian Exhibit D-2: Cross-Section Map – Case Nos. 24941-24942
 Permian Exhibit D-3: Cross-Section Map – Case Nos. 25145-25148
 Permian Exhibit D-4: Subsea BS Structure Map – Case Nos. 24941-24942

| Case: 24941                                                                                                                                        | APPLICANT'S RESPONSE                                                                           |
|----------------------------------------------------------------------------------------------------------------------------------------------------|------------------------------------------------------------------------------------------------|
| Date                                                                                                                                               | January 28, 2025                                                                               |
| Applicant                                                                                                                                          | Read & Stevens, Inc.                                                                           |
| Designated Operator & OGRID (affiliation if applicable)                                                                                            | Permian Resources Operating, LLC (372165)                                                      |
| Applicant's Counsel:                                                                                                                               | Holland & Hart LLP                                                                             |
| Case Title:                                                                                                                                        | APPLICATION OF READ & STEVENS, INC. FOR COMPULSORY POOLING, EDDY COUNTY, NEW MEXICO            |
| Entries of Appearance/Intervenors:                                                                                                                 | V-F Petroleum Inc.                                                                             |
| Well Family                                                                                                                                        | Slim Jim                                                                                       |
| Formation/Pool                                                                                                                                     |                                                                                                |
| Formation Name(s) or Vertical Extent:                                                                                                              | Bone Spring formation                                                                          |
| Primary Product (Oil or Gas):                                                                                                                      | Oil                                                                                            |
| Pooling this vertical extent:                                                                                                                      | From the top of the Bone Spring formation to the base of the Second Bone Spring formation      |
| Pool Name and Pool Code:                                                                                                                           | Tamano; Bone Spring [58040]                                                                    |
| Well Location Setback Rules:                                                                                                                       | Statewide setbacks                                                                             |
| Spacing Unit                                                                                                                                       |                                                                                                |
| Type (Horizontal/Vertical)                                                                                                                         | Horizontal                                                                                     |
| Size (Acres)                                                                                                                                       | 320-acre, more or less                                                                         |
| Building Blocks:                                                                                                                                   | 40 acres                                                                                       |
| Orientation:                                                                                                                                       | Laydown                                                                                        |
| Description: TRS/County                                                                                                                            | S/2 N/2 of Sections 14 and 15, Township 18 South, Range 31 East, NMPM, Eddy County, New Mexico |
| Standard Horizontal Well Spacing Unit (Y/N), If No, describe and is approval of non-standard unit requested in this application?                   | BEFORE THE OIL CONSERVATION DIVISION                                                           |
| Other Situations                                                                                                                                   | Santa Fe, New Mexico  Revised Exhibit No. A                                                    |
| Depth Severance: Y/N. If yes, description                                                                                                          | N/A Submitted by: Read & Stevens, Inc. Hearing Date: January 28 2025                           |
| Proximity Tracts: If yes, description                                                                                                              | No Case Nos. 24941-24942 & 25145-25148                                                         |
| Proximity Defining Well: if yes, description                                                                                                       | N/A                                                                                            |
| Applicant's Ownership in Each Tract                                                                                                                | Exhibit C-3                                                                                    |
| Well(s)                                                                                                                                            |                                                                                                |
| Name & API (if assigned), surface and bottom hole location, footages, completion target, orientation, completion status (standard or non-standard) | Add wells as needed                                                                            |

**Additional Information** 

Special Provisions/Stipulations

Date: 3/10/2025

| Case: 24942                                                                                                                      | APPLICANT'S RESPONSE                                                                                                                                                                                                                                                                                                                                                               |
|----------------------------------------------------------------------------------------------------------------------------------|------------------------------------------------------------------------------------------------------------------------------------------------------------------------------------------------------------------------------------------------------------------------------------------------------------------------------------------------------------------------------------|
| Date                                                                                                                             | January 28, 2025                                                                                                                                                                                                                                                                                                                                                                   |
| Applicant                                                                                                                        | Read & Stevens, Inc.                                                                                                                                                                                                                                                                                                                                                               |
| Designated Operator & OGRID (affiliation if applicable)                                                                          | Permian Resources Operating, LLC (372165)                                                                                                                                                                                                                                                                                                                                          |
| Applicant's Counsel:                                                                                                             | Holland & Hart LLP                                                                                                                                                                                                                                                                                                                                                                 |
| Case Title:                                                                                                                      | APPLICATION OF READ & STEVENS, INC. FOR COMPULSORY POOLING, EDDY COUNTY, NEW MEXICO                                                                                                                                                                                                                                                                                                |
| Entries of Appearance/Intervenors:                                                                                               | V-F Petroleum Inc.                                                                                                                                                                                                                                                                                                                                                                 |
| Well Family                                                                                                                      | Slim Jim                                                                                                                                                                                                                                                                                                                                                                           |
| Formation/Pool                                                                                                                   |                                                                                                                                                                                                                                                                                                                                                                                    |
| Formation Name(s) or Vertical Extent:                                                                                            | Bone Spring formation                                                                                                                                                                                                                                                                                                                                                              |
| Primary Product (Oil or Gas):                                                                                                    | Oil                                                                                                                                                                                                                                                                                                                                                                                |
| Pooling this vertical extent:                                                                                                    | From the top of the Bone Spring formation to the base of the Second Bone Spring formation                                                                                                                                                                                                                                                                                          |
| Pool Name and Pool Code:                                                                                                         | Tamano; Bone Spring [58040]                                                                                                                                                                                                                                                                                                                                                        |
| Well Location Setback Rules:                                                                                                     | Statewide setbacks                                                                                                                                                                                                                                                                                                                                                                 |
| Spacing Unit                                                                                                                     |                                                                                                                                                                                                                                                                                                                                                                                    |
| Type (Horizontal/Vertical)                                                                                                       | Horizontal                                                                                                                                                                                                                                                                                                                                                                         |
| Size (Acres)                                                                                                                     | 640-acre, more or less                                                                                                                                                                                                                                                                                                                                                             |
| Building Blocks:                                                                                                                 | 40 acres                                                                                                                                                                                                                                                                                                                                                                           |
| Orientation:                                                                                                                     | Laydown                                                                                                                                                                                                                                                                                                                                                                            |
| Description: TRS/County                                                                                                          | S/2 of Sections 14 and 15, Township 18 South,<br>Range 31 East, NMPM, Eddy County, New Mexico                                                                                                                                                                                                                                                                                      |
| Standard Horizontal Well Spacing Unit (Y/N), If No, describe and is approval of non-standard unit requested in this application? | Yes                                                                                                                                                                                                                                                                                                                                                                                |
| Other Situations                                                                                                                 |                                                                                                                                                                                                                                                                                                                                                                                    |
| Depth Severance: Y/N. If yes, description                                                                                        | Yes; Permian seeks to pool only a portion of the Bone Spring formation, from the top of the Bone Spring formation to 9,397 feet where an owners severance exists in the SE/4 SW/4 of Section 14, shown in Permian Supplemental Exhibit No. D-7 the Swearingen Deep 14 Fed 1 (API # 30-015-25839), located in Section 14, Township 18 South Range 31 East, Eddy County, New Mexico. |
| Proximity Tracts: If yes, description  sed to Imaging: 4/17/2025 11:43:14 AM                                                     | Yes; The completed interval of the Slim Jim 14-19. Fed Com 125H is expected to remain within 330 feet of the adjoining quarter-quarter section (or equivalent) tracts to allow inclusion of these proximity tracts within the proposed horizontal spacing unit under 19.15.16.15.B(1)(b) NMAC.                                                                                     |

| Case: 25145                                                  | APPLICANT'S RESPONSE                                                                                                                            |
|--------------------------------------------------------------|-------------------------------------------------------------------------------------------------------------------------------------------------|
| Date                                                         | January 28, 2025                                                                                                                                |
| Applicant                                                    | Read & Stevens, Inc.                                                                                                                            |
| Designated Operator & OGRID (affiliation if applicable)      | Permian Resources Operating, LLC (372165)                                                                                                       |
| Applicant's Counsel:                                         | Holland & Hart LLP                                                                                                                              |
| Case Title:                                                  | APPLICATION OF READ & STEVENS, INC. FOR APPROVAL OF AN OVERLAPPING HORIZONTAL WELL SPACING UNIT AND COMPULSORY POOLING, EDDY COUNTY, NEW MEXICO |
| Entries of Appearance/Intervenors:                           | V-F Petroleum Inc.                                                                                                                              |
| Well Family                                                  | Slim Jim                                                                                                                                        |
| Formation/Pool                                               |                                                                                                                                                 |
| Formation Name(s) or Vertical Extent:                        | Bone Spring formation                                                                                                                           |
| Primary Product (Oil or Gas):                                | Oil                                                                                                                                             |
| Pooling this vertical extent:                                | From the top of the Third Bone Spring formation to the base of the Bone Spring formation                                                        |
| Pool Name and Pool Code:                                     | Tamano; Bone Spring [58040]                                                                                                                     |
| Well Location Setback Rules:                                 | Statewide setbacks                                                                                                                              |
| Spacing Unit                                                 |                                                                                                                                                 |
| Type (Horizontal/Vertical)                                   | Horizontal                                                                                                                                      |
| Size (Acres)                                                 | 320-acre, more or less                                                                                                                          |
| Building Blocks:                                             | 40 acres                                                                                                                                        |
| Orientation:                                                 | Laydown                                                                                                                                         |
| Description: TRS/County                                      | N/2 N/2 of Sections 14 and 15, Township 18 South,<br>Range 31 East, NMPM, Eddy County, New Mexico                                               |
| Standard Horizontal Well Spacing Unit (Y/N), If No, describe | Yes                                                                                                                                             |
| and is approval of non-standard unit requested in this       |                                                                                                                                                 |
| application?                                                 |                                                                                                                                                 |
| Other Situations                                             |                                                                                                                                                 |