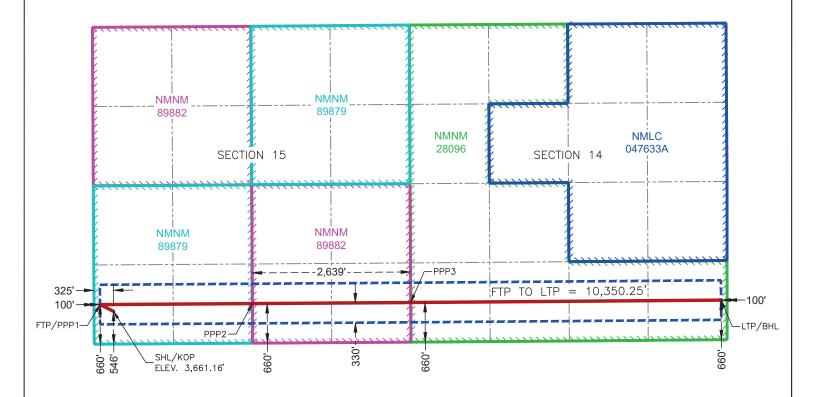

**Supplemental Exhibit D-7** is a <u>second</u> updated cross-section showing the depth severances above Permian's target interval in Case Nos. 25145 & 25148.

Supplemental Exhibit D-8 full development Gunbarrel with First Bone Spring called out as "future inventory."

Permian Exhibit C-1: Overlap Diagram
 Permian Exhibit C-2: Revised C-102s

o Permian Exhibit C-3: Revised Land Tract Map and Ownership Breakdown

o Permian Exhibit C-4: Sample Well Proposal Letters with AFE

o Permian Exhibit D-1: Locator Map

Permian Exhibit D-2: Cross-Section Map – Case Nos. 24941-24942
 Permian Exhibit D-3: Cross-Section Map – Case Nos. 25145-25148
 Permian Exhibit D-4: Subsea BS Structure Map – Case Nos. 24941-24942

Permian Exhibit D-4: Subsea BS Structure Map – Case Nos. 24941-24942
 Permian Exhibit D-5: Subsea BS Structure Map – Case Nos. 25145-25148

o Permian Exhibit D-6: Stratigraphic Cross-Section

o Permian Exhibit D-7: Supplemental Cross-Section w/ Depth Severance