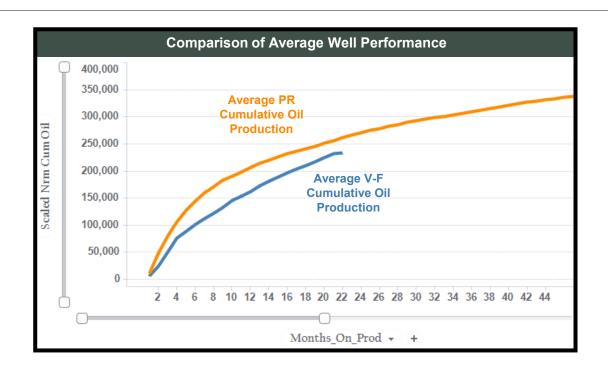

| 28 P | 27            | 26        | 25 | 30 | 29 |
| 34 | 35 | 36 | 31 | 32 | 33 | 34 | 35   | 36  | 31   | 32   | 33  | 34                  | 35                     | 36  | 31   | 32           | 33  | 34  | 35                | 36            | 31   | 32  | 33   | 34            | 35        | 36 | 31 | 32 |
| 3  | 2  | 1  | 6  | 5  | 4  | 3  | 2    | 1   | 6    | 5    | 4   | / 3                 | 2                      | 1   | 6    | 5            | 4   | 3   | 2                 | 1             | 6    | 5   | 4    | 3             | 2         | 1  | 6  | 5  |



### General Well Performance

BEFORE THE OIL CONSERVATION DIVISION
Santa Fe, New Mexico

anta Fe, New Mexico Exhibit No. E-3

Submitted by: Read & Stevens, Inc. Hearing Date: January 28 2025

Case Nos. 24941-24942 & 25145-25148







#### Commentary

- Permian Resources Developments offset to V-F Eddy Developments have outperformed on a cumulative oil basis
- Comparing 10 V-F Eddy Horizontal wells to most analogous 81 PR Horizontal wells
  - Inclusive of SBSG & TBSG production
  - Production Normalized to a 10,000 foot lateral length

# SBSG Density & Associated Economics



Santa Fe, New Mexico Exhibit No. E-4

Submitted by: Read & Stevens, Inc. Hearing Date: January 28 2025 Case Nos. 24941-24942 & 25145-25148





### **SBSG Commentary**

- PR has drilled 55 SBSG Horizontal wells in Eddy County since 2020
  - VF has drilled 5 SBSG Horizontal wells in Eddy County since 2020
- Other operators developing SBSG in this area at 4 WPS
  - This is most common density for SBSG in this area
  - V-F has historically develop