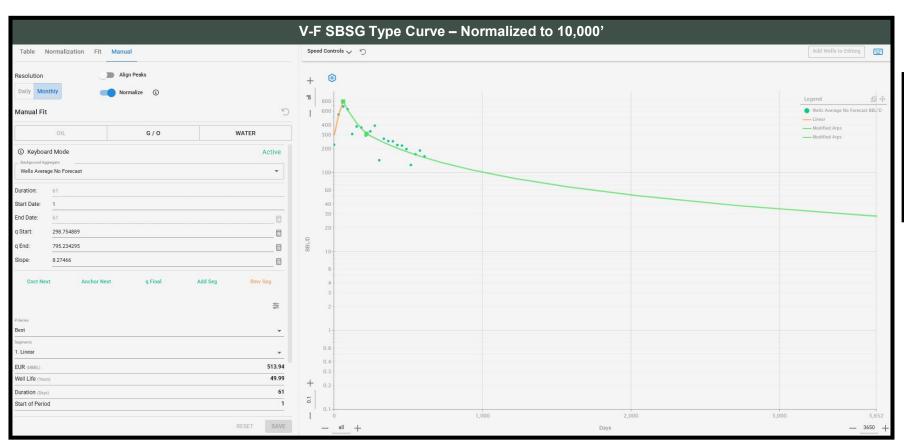

Permian Exhibit E-4:
 Permian Exhibit E-5:
 SBSG Plan Comparison & Economic Analysis
 TBSG Plan Comparison & Economic Analysis

o Permian Exhibit E-6: Type Curve & Well Set Comparison

- **Permian Exhibit F:** Revised Self-Affirmed Notice Statement
- **Permian Exhibit G:** Revised Notice of Publication