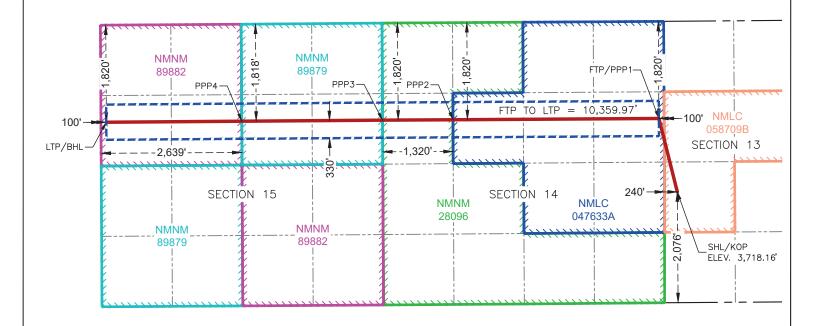

**Supplemental Exhibit D-7** is a <u>second</u> updated cross-section showing the depth severances above Permian's target interval in Case Nos. 25145 & 25148.

Supplemental Exhibit D-8 full development Gunbarrel with First Bone Spring called out as "future inventory."

Permian Exhibit C-1: Overlap Diagram
 Permian Exhibit C-2: Revised C-102s

o Permian Exhibit C-3: Revised Land Tract Map and Ownership Breakdown

o Permian Exhibit C-4: Sample Well Proposal Letters with AFE

o Permian Exhibit D-1: Locator Map

Permian Exhibit D-2: Cross-Section Map – Case Nos. 24941-24942
 Permian Exhibit D-3: Cross-Section Map – Case Nos. 25145-25148
 Permian Exhibit D-4: Subsea BS Structure Map – Case Nos. 24941-24942

Permian Exhibit D-4: Subsea BS Structure Map – Case Nos. 24941-24942
 Permian Exhibit D-5: Subsea BS Structure Map – Case Nos. 25145-25148

o Permian Exhibit D-6: Stratigraphic Cross-Section

o Permian Exhibit D-7: Supplemental Cross-Section w/ Depth Severance