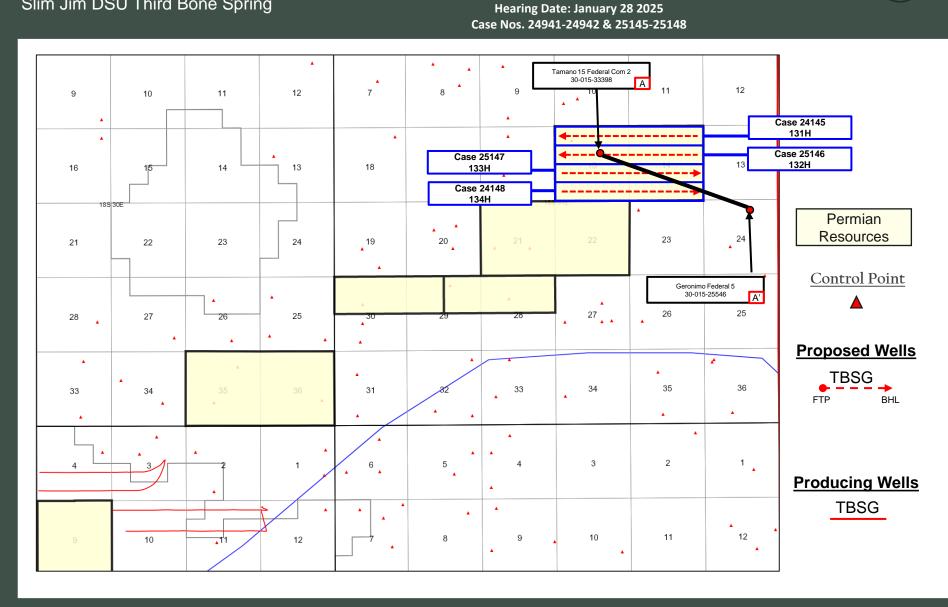

o Permian Exhibit D-1: Locator Map

Permian Exhibit D-2: Cross-Section Map – Case Nos. 24941-24942
 Permian Exhibit D-3: Cross-Section Map – Case Nos. 25145-25148
 Permian Exhibit D-4: Subsea BS Structure Map – Case Nos. 24941-24942

Permian Exhibit D-4: Subsea BS Structure Map – Case Nos. 24941-24942
 Permian Exhibit D-5: Subsea BS Structure Map – Case Nos. 25145-25148

o Permian Exhibit D-6: Stratigraphic Cross-Section

o Permian Exhibit D-7: Supplemental Cross-Section w/ Depth Severance