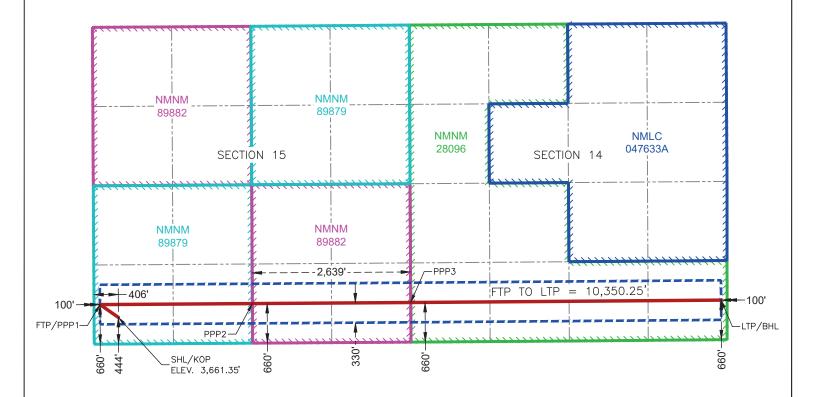

**Supplemental Exhibit D-7** is a <u>second</u> updated cross-section showing the depth severances above Permian's target interval in Case Nos. 25145 & 25148.

Supplemental Exhibit D-8 full development Gunbarrel with First Bone Spring called out as "future inventory."

| Proximity Defining Well: if yes, description                                                                            | Yes; see above                                                                          |
|-------------------------------------------------------------------------------------------------------------------------|-----------------------------------------------------------------------------------------|
| Applicant's Ownership in Each Tract                                                                                     | Exhibit C-3                                                                             |
| Well(s)                                                                                                                 |                                                                                         |
| Name & API (if assigned), surface and bottom hole location, footages, completion target, orientation, completion status | Add wells as needed                                                                     |
| (standard or non-standard)                                                                                              |                                                                                         |
| Well #1                                                                                                                 | Slim Jim 14-15 Fed Com #124H                                                            |
|                                                                                                                         | API: 30-015-PENDING                                                                     |
|                                                                                                                         | SHL: 485' FSL, 457' FWL (Unit M), Section 15                                            |
|                                                                                                                         | BHL: 2,200' FSL, 100' FEL (Unit I), Section 14 Completion Target: Bone Spring formation |
|                                                                                                                         | Well Orientation: West-East / Laydown                                                   |
|                                                                                                                         | Completion Location expected to be: Standard                                            |
| Well #2                                                                                                                 | Slim Jim 14-15 Fed Com #125H                                                            |
|                                                                                                                         | API: 30-015-PENDING                                                                     |
|                                                                                                                         | SHL: 464' FSL, 431' FWL (Unit M), Section 15                                            |
|                                                                                                                         | BHL: 1,430' FSL, 100' FEL (Unit I), Section 14                                          |
|                                                                                                                         | Completion Target: Bone Spring formation                                                |
|                                                                                                                         | Well Orientation: West-East / Laydown                                                   |
|                                                                                                                         | Completion Location expected to be: Standard Proximity well                             |
| Well #3                                                                                                                 | Slim Jim 14-15 Fed Com #126H                                                            |
| vven no                                                                                                                 | API: 30-015-PENDING                                                                     |
|                                                                                                                         | SHL: 444' FSL, 406' FWL (Unit M), Section 15                                            |
|                                                                                                                         | BHL: 660' FSL, 100' FEL (Unit P), Section 14                                            |
|                                                                                                                         | Completion Target: Bone Spring formation                                                |
|                                                                                                                         | Well Orientation: West-East / Laydown                                                   |
|                                                                                                                         | Completion Location expected to be: Standard                                            |
| Horizontal Well First and Last Take Points  Completion Target (Formation, TVD and MD)                                   | Exhibit C-2 Exhibit C-4                                                                 |
| Completion rarget (Formation, TVD and MD)                                                                               | Exhibit C-4                                                                             |
| AFE Capex and Operating Costs                                                                                           |                                                                                         |
| Drilling Supervision/Month \$                                                                                           | \$10,000                                                                                |
| Production Supervision/Month \$                                                                                         | \$1,000                                                                                 |
| Justification for Supervision Costs                                                                                     | Exhibit C                                                                               |
| Requested Risk Charge                                                                                                   | 200%                                                                                    |
| Notice of Hearing                                                                                                       |                                                                                         |
| Proposed Notice of Hearing                                                                                              | Exhibit B                                                                               |
| Proof of Mailed Notice of Hearing (20 days before hearing)                                                              | Exhibit F                                                                               |
| Proof of Published Notice of Hearing (10 days before hearing)                                                           | Exhibit G                                                                               |
| Ownership Determination                                                                                                 |                                                                                         |
| Land Ownership Schematic of the Spacing Unit                                                                            | Exhibit C-3                                                                             |
| Tract List (including loose numbers and owners)                                                                         | Exhibit C-3                                                                             |
| Tract List (including lease numbers and owners)                                                                         |                                                                                         |
| If approval of Non-Standard Spacing Unit is requested, Tract                                                            |                                                                                         |
| · · · · · · · · · · · · · · · · · · ·                                                                                   | N/A                                                                                     |