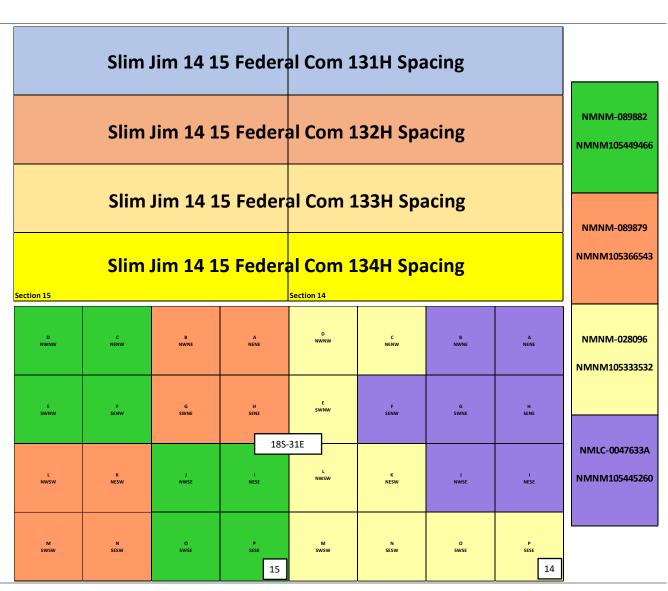

Permian Exhibit C-1: Overlap Diagram
 Permian Exhibit C-2: Revised C-102s

o Permian Exhibit C-3: Revised Land Tract Map and Ownership Breakdown

o Permian Exhibit C-4: Sample Well Proposal Letters with AFE

o Permian Exhibit D-1: Locator Map

Permian Exhibit D-2: Cross-Section Map – Case Nos. 24941-24942
 Permian Exhibit D-3: Cross-Section Map – Case Nos. 25145-25148
 Permian Exhibit D-4: Subsea BS Structure Map – Case Nos. 24941-24942

| Case: 24941                                                                                                                                        | APPLICANT'S RESPONSE                                                                           |
|----------------------------------------------------------------------------------------------------------------------------------------------------|------------------------------------------------------------------------------------------------|
| Date                                                                                                                                               | January 28, 2025                                                                               |
| Applicant                                                                                                                                          | Read & Stevens, Inc.                                                                           |
| Designated Operator & OGRID (affiliation if applicable)                                                                                            | Permian Resources Operating, LLC (372165)                                                      |
| Applicant's Counsel:                                                                                                                               | Holland & Hart LLP                                                                             |
| Case Title:                                                                                                                                        | APPLICATION OF READ & STEVENS, INC. FOR COMPULSORY POOLING, EDDY COUNTY, NEW MEXICO            |
| Entries of Appearance/Intervenors:                                                                                                                 | V-F Petroleum Inc.                                                                             |
| Well Family                                                                                                                                        | Slim Jim                                                                                       |
| Formation/Pool                                                                                                                                     |                                                                                                |
| Formation Name(s) or Vertical Extent:                                                                                                              | Bone Spring formation                                                                          |
| Primary Product (Oil or Gas):                                                                                                                      | Oil                                                                                            |
| Pooling this vertical extent:                                                                                                                      | From the top of the Bone Spring formation to the base of the Second Bone Spring formation      |
| Pool Name and Pool Code:                                                                                                                           | Tamano; Bone Spring [58040]                                                                    |
| Well Location Setback Rules:                                                                                                                       | Statewide setbacks                                                                             |
| Spacing Unit                                                                                                                                       |                                                                                                |
| Type (Horizontal/Vertical)                                                                                                                         | Horizontal                                                                                     |
| Size (Acres)                                                                                                                                       | 320-acre, more or less                                                                         |
| Building Blocks:                                                                                                                                   | 40 acres                                                                                       |
| Orientation:                                                                                                                                       | Laydown                                                                                        |
| Description: TRS/County                                                                                                                            | S/2 N/2 of Sections 14 and 15, Township 18 South, Range 31 East, NMPM, Eddy County, New Mexico |
| Standard Horizontal Well Spacing Unit (Y/N), If No, describe and is approval of non-standard unit requested in this application?                   | BEFORE THE OIL CONSERVATION DIVISION                                                           |
| Other Situations                                                                                                                                   | Santa Fe, New Mexico  Revised Exhibit No. A                                                    |
| Depth Severance: Y/N. If yes, description                                                                                                          | N/A Submitted by: Read & Stevens, Inc. Hearing Date: January 28 2025                           |
| Proximity Tracts: If yes, description                                                                                                              | No Case Nos. 24941-24942 & 25145-25148                                                         |
| Proximity Defining Well: if yes, description                                                                                                       | N/A                                                                                            |
| Applicant's Ownership in Each Tract                                                                                                                | Exhibit C-3                                                                                    |
| Well(s)                                                                                                                                            |                                                                                                |
| Name & API (if assigned), surface and bottom hole location, footages, completion target, orientation, completion status (standard or non-standard) | Add wells as needed                                                                            |

**Additional Information** 

Special Provisions/Stipulations

Date: 3/10/2025

| Case: 24942                                                                                                                      | APPLICANT'S RESPONSE                                                                                                                                                                                                                                                                                                                                                               |
|----------------------------------------------------------------------------------------------------------------------------------|------------------------------------------------------------------------------------------------------------------------------------------------------------------------------------------------------------------------------------------------------------------------------------------------------------------------------------------------------------------------------------|
| Date                                                                                                                             | January 28, 2025                                                                                                                                                                                                                                                                                                                                                                   |
| Applicant                                                                                                                        | Read & Stevens, Inc.                                                                                                                                                                                                                                                                                                                                                               |
| Designated Operator & OGRID (affiliation if applicable)                                                                          | Permian Resources Operating, LLC (372165)                                                                                                                                                                                                                                                                                                                                          |
| Applicant's Counsel:                                                                                                             | Holland & Hart LLP                                                                                                                                                                                                                                                                                                                                                                 |
| Case Title:                                                                                                                      | APPLICATION OF READ & STEVENS, INC. FOR COMPULSORY POOLING, EDDY COUNTY, NEW MEXICO                                                                                                                                                                                                                                                                                                |
| Entries of Appearance/Intervenors:                                                                                               | V-F Petroleum Inc.                                                                                                                                                                                                                                                                                                                                                                 |
| Well Family                                                                                                                      | Slim Jim                                                                                                                                                                                                                                                                                                                                                                           |
| Formation/Pool                                                                                                                   |                                                                                                                                                                                                                                                                                                                                                                                    |
| Formation Name(s) or Vertical Extent:                                                                                            | Bone Spring formation                                                                                                                                                                                                                                                                                                                                                              |
| Primary Product (Oil or Gas):                                                                                                    | Oil                                                                                                                                                                                                                                                                                                                                                                                |
| Pooling this vertical extent:                                                                                                    | From the top of the Bone Spring formation to the base of the Second Bone Spring formation                                                                                                                                                                                                                                                                                          |
| Pool Name and Pool Code:                                                                                                         | Tamano; Bone Spring [58040]                                                                                                                                                                                                                                                                                                                                                        |
| Well Location Setback Rules:                                                                                                     | Statewide setbacks                                                                                                                                                                                                                                                                                                                                                                 |
| Spacing Unit                                                                                                                     |                                                                                                                                                                                                                                                                                                                                                                                    |
| Type (Horizontal/Vertical)                                                                                                       | Horizontal                                                                                                                                                                                                                                                                                                                                                                         |
| Size (Acres)                                                                                                                     | 640-acre, more or less                                                                                                                                                                                                                                                                                                                                                             |
| Building Blocks:                                                                                                                 | 40 acres                                                                                                                                                                                                                                                                                                                                                                           |
| Orientation:                                                                                                                     | Laydown                                                                                                                                                                                                                                                                                                                                                                            |
| Description: TRS/County                                                                                                          | S/2 of Sections 14 and 15, Township 18 South,<br>Range 31 East, NMPM, Eddy County, New Mexico                                                                                                                                                                                                                                                                                      |
| Standard Horizontal Well Spacing Unit (Y/N), If No, describe and is approval of non-standard unit requested in this application? | Yes                                                                                                                                                                                                                                                                                                                                                                                |
| Other Situations                                                                                                                 |                                                                                                                                                                                                                                                                                                                                                                                    |
| Depth Severance: Y/N. If yes, description                                                                                        | Yes; Permian seeks to pool only a portion of the Bone Spring formation, from the top of the Bone Spring formation to 9,397 feet where an owners severance exists in the SE/4 SW/4 of Section 14, shown in Permian Supplemental Exhibit No. D-7 the Swearingen Deep 14 Fed 1 (API # 30-015-25839), located in Section 14, Township 18 South Range 31 East, Eddy County, New Mexico. |
| Proximity Tracts: If yes, description  sed to Imaging: 4/17/2025 11:43:14 AM                                                     | Yes; The completed interval of the Slim Jim 14-19. Fed Com 125H is expected to remain within 330 feet of the adjoining quarter-quarter section (or equivalent) tracts to allow inclusion of these proximity tracts within the proposed horizontal spacing unit under 19.15.16.15.B(1)(b) NMAC.                                                                                     |

| Case: 25145                                                  | APPLICANT'S RESPONSE                                                                                                                            |
|--------------------------------------------------------------|-------------------------------------------------------------------------------------------------------------------------------------------------|
| Date                                                         | January 28, 2025                                                                                                                                |
| Applicant                                                    | Read & Stevens, Inc.                                                                                                                            |
| Designated Operator & OGRID (affiliation if applicable)      | Permian Resources Operating, LLC (372165)                                                                                                       |
| Applicant's Counsel:                                         | Holland & Hart LLP                                                                                                                              |
| Case Title:                                                  | APPLICATION OF READ & STEVENS, INC. FOR APPROVAL OF AN OVERLAPPING HORIZONTAL WELL SPACING UNIT AND COMPULSORY POOLING, EDDY COUNTY, NEW MEXICO |
| Entries of Appearance/Intervenors:                           | V-F Petroleum Inc.                                                                                                                              |
| Well Family                                                  | Slim Jim                                                                                                                                        |
| Formation/Pool                                               |                                                                                                                                                 |
| Formation Name(s) or Vertical Extent:                        | Bone Spring formation                                                                                                                           |
| Primary Product (Oil or Gas):                                | Oil                                                                                                                                             |
| Pooling this vertical extent:                                | From the top of the Third Bone Spring formation to the base of the Bone Spring formation                                                        |
| Pool Name and Pool Code:                                     | Tamano; Bone Spring [58040]                                                                                                                     |
| Well Location Setback Rules:                                 | Statewide setbacks                                                                                                                              |
| Spacing Unit                                                 |                                                                                                                                                 |
| Type (Horizontal/Vertical)                                   | Horizontal                                                                                                                                      |
| Size (Acres)                                                 | 320-acre, more or less                                                                                                                          |
| Building Blocks:                                             | 40 acres                                                                                                                                        |
| Orientation:                                                 | Laydown                                                                                                                                         |
| Description: TRS/County                                      | N/2 N/2 of Sections 14 and 15, Township 18 South,<br>Range 31 East, NMPM, Eddy County, New Mexico                                               |
| Standard Horizontal Well Spacing Unit (Y/N), If No, describe | Yes                                                                                                                                             |
| and is approval of non-standard unit requested in this       |                                                                                                                                                 |
| application?                                                 |                                                                                                                                                 |
| Other Situations                                             |                                                                                                                                                 |