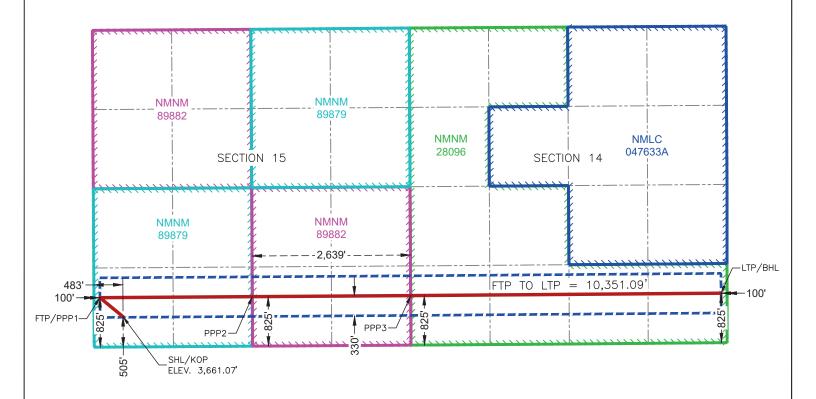

Permian Exhibit C-1: Overlap Diagram
 Permian Exhibit C-2: Revised C-102s

o Permian Exhibit C-3: Revised Land Tract Map and Ownership Breakdown

o Permian Exhibit C-4: Sample Well Proposal Letters with AFE

o Permian Exhibit D-1: Locator Map

Permian Exhibit D-2: Cross-Section Map – Case Nos. 24941-24942
 Permian Exhibit D-3: Cross-Section Map – Case Nos. 25145-25148
 Permian Exhibit D-4: Subsea BS Structure Map – Case Nos. 24941-24942

Permian Exhibit D-4: Subsea BS Structure Map – Case Nos. 24941-24942
 Permian Exhibit D-5: Subsea BS Structure Map – Case Nos. 25145-25148

o Permian Exhibit D-6: Stratigraphic Cross-Section

o Permian Exhibit D-7: Supplemental Cross-Section w/ Depth Severance