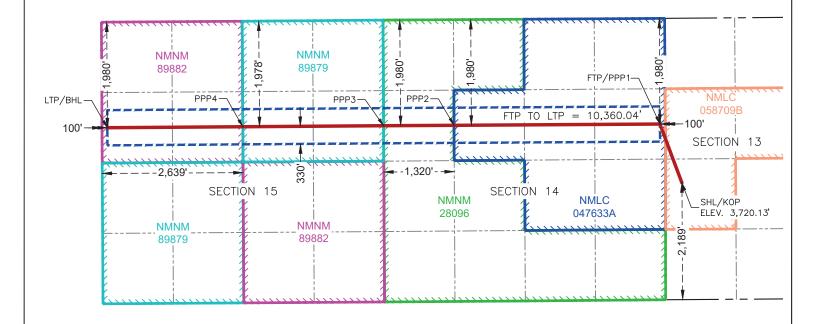

**Supplemental Exhibit D-7** is a <u>second</u> updated cross-section showing the depth severances above Permian's target interval in Case Nos. 25145 & 25148.

Supplemental Exhibit D-8 full development Gunbarrel with First Bone Spring called out as "future inventory."

| Received by OCD: 4/16/2025 5:25:46 PM                                                                   | Page 8 of                                      |
|---------------------------------------------------------------------------------------------------------|------------------------------------------------|
| Well #1                                                                                                 | Slim Jim 14-15 Fed Com #122H                   |
|                                                                                                         | API: 30-015-PENDING                            |
|                                                                                                         | SHL: 2,132' FSL, 274' FWL (Unit L), Section 13 |
|                                                                                                         | BHL: 1,650' FNL, 100' FWL (Unit E), Section 15 |
|                                                                                                         | Completion Target: Bone Spring formation       |
|                                                                                                         | Well Orientation: East-West / Laydown          |
|                                                                                                         | Completion Location expected to be: Standard   |
| Well #2                                                                                                 | Slim Jim 14-15 Fed Com #123H                   |
|                                                                                                         | API: 30-015-PENDING                            |
|                                                                                                         | SHL: 2,104' FSL, 257' FWL (Unit L), Section 13 |
|                                                                                                         | BHL: 2,310' FNL, 100' FWL (Unit E), Section 15 |
|                                                                                                         | Completion Target: Bone Spring formation       |
|                                                                                                         | Well Orientation: East-West / Laydown          |
|                                                                                                         | Completion Location expected to be: Standard   |
| Horizontal Well First and Last Take Points                                                              | Exhibit C-2                                    |
| Completion Target (Formation, TVD and MD)                                                               | Exhibit C-4                                    |
|                                                                                                         |                                                |
| AFE Capex and Operating Costs                                                                           |                                                |
| Drilling Supervision/Month \$                                                                           | \$10,000                                       |
| Production Supervision/Month \$                                                                         | \$1,000                                        |
| Justification for Supervision Costs                                                                     | Exhibit C                                      |
| Requested Risk Charge                                                                                   | 200%                                           |
| Notice of Hearing                                                                                       |                                                |
| Proposed Notice of Hearing                                                                              | Exhibit B                                      |
| Proof of Mailed Notice of Hearing (20 days before hearing)                                              | Exhibit F                                      |
| Proof of Published Notice of Hearing (10 days before hearing)                                           | Exhibit G                                      |
| Ownership Determination                                                                                 |                                                |
| Land Ownership Schematic of the Spacing Unit                                                            | Exhibit C-3                                    |
| Tract List (including lease numbers and owners)                                                         | Exhibit C-3                                    |
| If approval of Non-Standard Spacing Unit is requested, Tract                                            |                                                |
| List (including lease numbers and owners) of Tracts subject to                                          |                                                |
| notice requirements.                                                                                    | N/A                                            |
| Pooled Parties (including ownership type)                                                               | Exhibit C-3                                    |
| Linia catable Douties to be Douled                                                                      | N/A                                            |
| Unlocatable Parties to be Pooled                                                                        | N/A                                            |
|                                                                                                         |                                                |
| Ownership Depth Severance (including percentage above & below)                                          | N/A                                            |
| Ownership Depth Severance (including percentage above & below)                                          |                                                |
| Ownership Depth Severance (including percentage above & below)  Joinder                                 |                                                |
| Ownership Depth Severance (including percentage above & below)  Joinder  Sample Copy of Proposal Letter | N/A                                            |
| Ownership Depth Severance (including percentage above &                                                 | N/A Exhibit C-4                                |