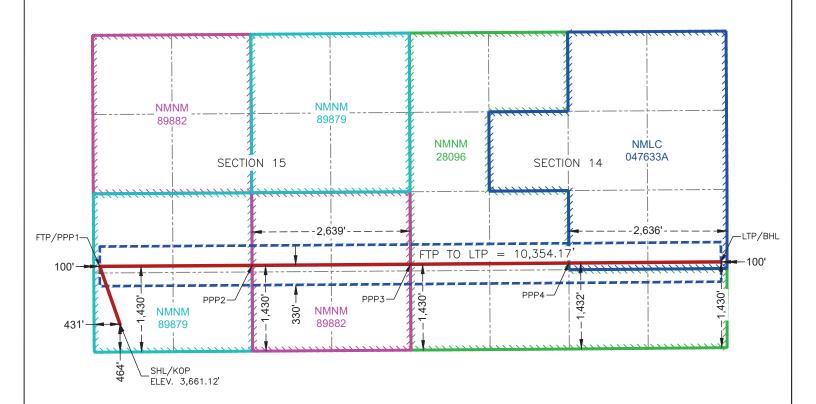

**Supplemental Exhibit D-7** is a <u>second</u> updated cross-section showing the depth severances above Permian's target interval in Case Nos. 25145 & 25148.

Supplemental Exhibit D-8 full development Gunbarrel with First Bone Spring called out as "future inventory."

| Proximity Defining Well: if yes, description                                                                            | Yes; see above                                                                          |
|-------------------------------------------------------------------------------------------------------------------------|-----------------------------------------------------------------------------------------|
| Applicant's Ownership in Each Tract                                                                                     | Exhibit C-3                                                                             |
| Well(s)                                                                                                                 |                                                                                         |
| Name & API (if assigned), surface and bottom hole location, footages, completion target, orientation, completion status | Add wells as needed                                                                     |
| (standard or non-standard)                                                                                              |                                                                                         |
| Well #1                                                                                                                 | Slim Jim 14-15 Fed Com #124H                                                            |
|                                                                                                                         | API: 30-015-PENDING                                                                     |
|                                                                                                                         | SHL: 485' FSL, 457' FWL (Unit M), Section 15                                            |
|                                                                                                                         | BHL: 2,200' FSL, 100' FEL (Unit I), Section 14 Completion Target: Bone Spring formation |
|                                                                                                                         | Well Orientation: West-East / Laydown                                                   |
|                                                                                                                         | Completion Location expected to be: Standard                                            |
| Well #2                                                                                                                 | Slim Jim 14-15 Fed Com #125H                                                            |
|                                                                                                                         | API: 30-015-PENDING                                                                     |
|                                                                                                                         | SHL: 464' FSL, 431' FWL (Unit M), Section 15                                            |
|                                                                                                                         | BHL: 1,430' FSL, 100' FEL (Unit I), Section 14                                          |
|                                                                                                                         | Completion Target: Bone Spring formation                                                |
|                                                                                                                         | Well Orientation: West-East / Laydown                                                   |
|                                                                                                                         | Completion Location expected to be: Standard Proximity well                             |
| Well #3                                                                                                                 | Slim Jim 14-15 Fed Com #126H                                                            |
| vven no                                                                                                                 | API: 30-015-PENDING                                                                     |
|                                                                                                                         | SHL: 444' FSL, 406' FWL (Unit M), Section 15                                            |
|                                                                                                                         | BHL: 660' FSL, 100' FEL (Unit P), Section 14                                            |
|                                                                                                                         | Completion Target: Bone Spring formation                                                |
|                                                                                                                         | Well Orientation: West-East / Laydown                                                   |
|                                                                                                                         | Completion Location expected to be: Standard                                            |
| Horizontal Well First and Last Take Points  Completion Target (Formation, TVD and MD)                                   | Exhibit C-2 Exhibit C-4                                                                 |
| Completion rarget (Formation, TVD and MD)                                                                               | Exhibit C-4                                                                             |
| AFE Capex and Operating Costs                                                                                           |                                                                                         |
| Drilling Supervision/Month \$                                                                                           | \$10,000                                                                                |
| Production Supervision/Month \$                                                                                         | \$1,000                                                                                 |
| Justification for Supervision Costs                                                                                     | Exhibit C                                                                               |
| Requested Risk Charge                                                                                                   | 200%                                                                                    |
| Notice of Hearing                                                                                                       |                                                                                         |
| Proposed Notice of Hearing                                                                                              | Exhibit B                                                                               |
| Proof of Mailed Notice of Hearing (20 days before hearing)                                                              | Exhibit F                                                                               |
| Proof of Published Notice of Hearing (10 days before hearing)                                                           | Exhibit G                                                                               |
| Ownership Determination                                                                                                 |                                                                                         |
| Land Ownership Schematic of the Spacing Unit                                                                            | Exhibit C-3                                                                             |
| Tract List (including loose numbers and owners)                                                                         | Exhibit C-3                                                                             |
| Tract List (including lease numbers and owners)                                                                         |                                                                                         |
| If approval of Non-Standard Spacing Unit is requested, Tract                                                            |                                                                                         |
| · · · · · · · · · · · · · · · · · · ·                                                                                   | N/A                                                                                     |