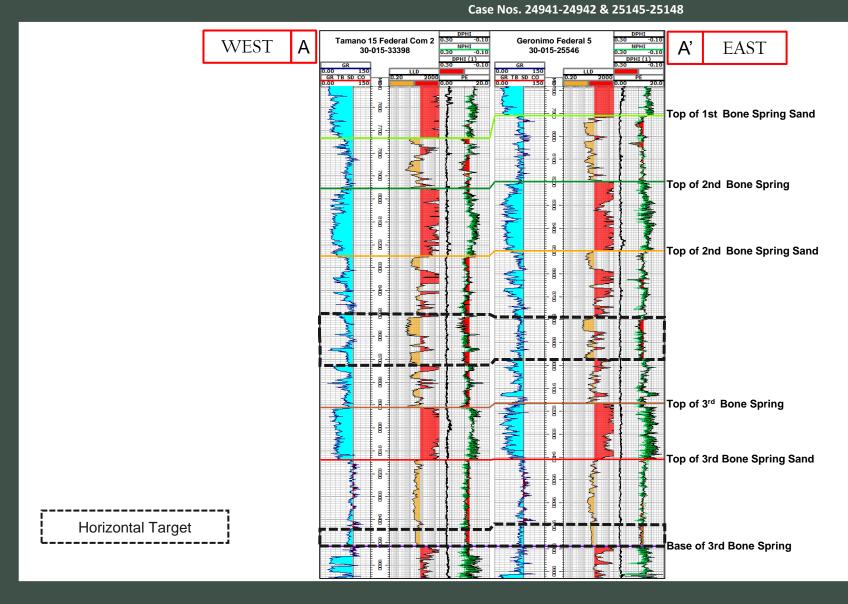

Permian Exhibit D-4: Subsea BS Structure Map – Case Nos. 24941-24942
 Permian Exhibit D-5: Subsea BS Structure Map – Case Nos. 25145-25148

o Permian Exhibit D-6: Stratigraphic Cross-Section

o Permian Exhibit D-7: Supplemental Cross-Section w/ Depth Severance