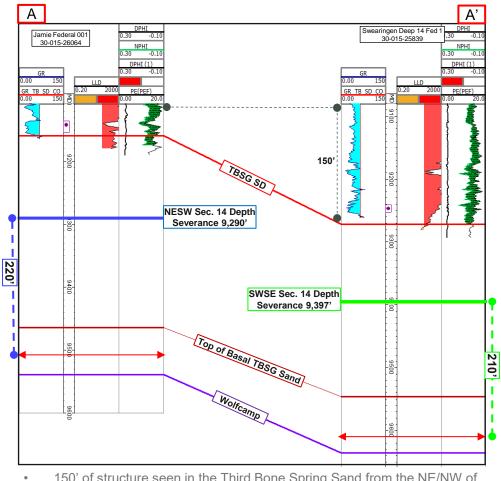

Supplemental Exhibit C-10 is the JOA signature page from Occidental Permian Limited Partnership.

Supplemental Exhibit C-11 is the JOA signature page from Marathon Oil Company.

Supplemental Exhibit C-12 is a detailed discussion of the depth severances in the NE/4 NW/4 and SE/4 SW/4 of Section 14.

**Supplemental Exhibit D-7** is a <u>second</u> updated cross-section showing the depth severances above Permian's target interval in Case Nos. 25145 & 25148.

Supplemental Exhibit D-8 full development Gunbarrel with First Bone Spring called out as "future inventory."