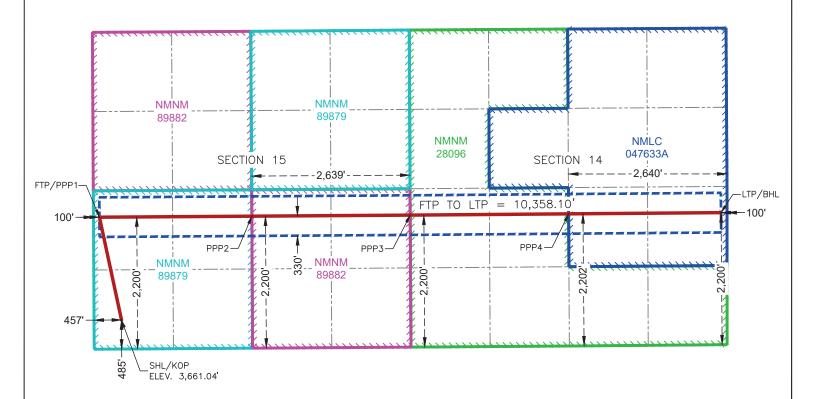

**Supplemental Exhibit D-7** is a <u>second</u> updated cross-section showing the depth severances above Permian's target interval in Case Nos. 25145 & 25148.

Supplemental Exhibit D-8 full development Gunbarrel with First Bone Spring called out as "future inventory."

| Proximity Defining Well: if yes, description                                                                            | Yes; see above                                                                          |
|-------------------------------------------------------------------------------------------------------------------------|-----------------------------------------------------------------------------------------|
| Applicant's Ownership in Each Tract                                                                                     | Exhibit C-3                                                                             |
| Well(s)                                                                                                                 |                                                                                         |
| Name & API (if assigned), surface and bottom hole location, footages, completion target, orientation, completion status | Add wells as needed                                                                     |
| (standard or non-standard)                                                                                              |                                                                                         |
| Well #1                                                                                                                 | Slim Jim 14-15 Fed Com #124H                                                            |
|                                                                                                                         | API: 30-015-PENDING                                                                     |
|                                                                                                                         | SHL: 485' FSL, 457' FWL (Unit M), Section 15                                            |
|                                                                                                                         | BHL: 2,200' FSL, 100' FEL (Unit I), Section 14 Completion Target: Bone Spring formation |
|                                                                                                                         | Well Orientation: West-East / Laydown                                                   |
|                                                                                                                         | Completion Location expected to be: Standard                                            |
| Well #2                                                                                                                 | Slim Jim 14-15 Fed Com #125H                                                            |
|                                                                                                                         | API: 30-015-PENDING                                                                     |
|                                                                                                                         | SHL: 464' FSL, 431' FWL (Unit M), Section 15                                            |
|                                                                                                                         | BHL: 1,430' FSL, 100' FEL (Unit I), Section 14                                          |
|                                                                                                                         | Completion Target: Bone Spring formation                                                |
|                                                                                                                         | Well Orientation: West-East / Laydown                                                   |
|                                                                                                                         | Completion Location expected to be: Standard Proximity well                             |
| Well #3                                                                                                                 | Slim Jim 14-15 Fed Com #126H                                                            |
| vven no                                                                                                                 | API: 30-015-PENDING                                                                     |
|                                                                                                                         | SHL: 444' FSL, 406' FWL (Unit M), Section 15                                            |
|                                                                                                                         | BHL: 660' FSL, 100' FEL (Unit P), Section 14                                            |
|                                                                                                                         | Completion Target: Bone Spring formation                                                |
|                                                                                                                         | Well Orientation: West-East / Laydown                                                   |
|                                                                                                                         | Completion Location expected to be: Standard                                            |
| Horizontal Well First and Last Take Points  Completion Target (Formation, TVD and MD)                                   | Exhibit C-2 Exhibit C-4                                                                 |
| Completion rarget (Formation, TVD and MD)                                                                               | Exhibit C-4                                                                             |
| AFE Capex and Operating Costs                                                                                           |                                                                                         |
| Drilling Supervision/Month \$                                                                                           | \$10,000                                                                                |
| Production Supervision/Month \$                                                                                         | \$1,000                                                                                 |
| Justification for Supervision Costs                                                                                     | Exhibit C                                                                               |
| Requested Risk Charge                                                                                                   | 200%                                                                                    |
| Notice of Hearing                                                                                                       |                                                                                         |
| Proposed Notice of Hearing                                                                                              | Exhibit B                                                                               |
| Proof of Mailed Notice of Hearing (20 days before hearing)                                                              | Exhibit F                                                                               |
| Proof of Published Notice of Hearing (10 days before hearing)                                                           | Exhibit G                                                                               |
| Ownership Determination                                                                                                 |                                                                                         |
| Land Ownership Schematic of the Spacing Unit                                                                            | Exhibit C-3                                                                             |
| Tract List (including loose numbers and owners)                                                                         | Exhibit C-3                                                                             |
| Tract List (including lease numbers and owners)                                                                         |                                                                                         |
| If approval of Non-Standard Spacing Unit is requested, Tract                                                            |                                                                                         |
| · · · · · · · · · · · · · · · · · · ·                                                                                   | N/A                                                                                     |