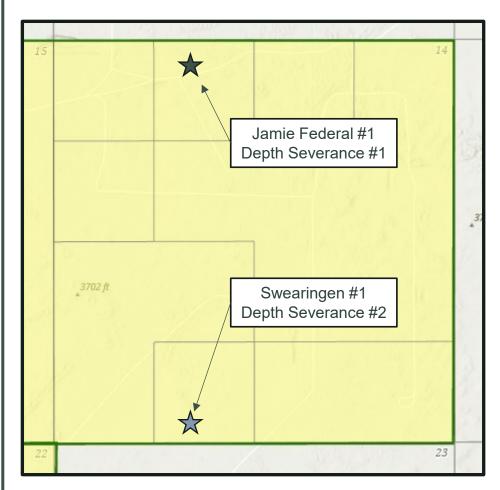

**Additional Information** 

Special Provisions/Stipulations

Date: 3/10/2025

| Case: 24942                                                                                                                      | APPLICANT'S RESPONSE                                                                                                                                                                                                                                                                                                                                                               |
|----------------------------------------------------------------------------------------------------------------------------------|------------------------------------------------------------------------------------------------------------------------------------------------------------------------------------------------------------------------------------------------------------------------------------------------------------------------------------------------------------------------------------|
| Date                                                                                                                             | January 28, 2025                                                                                                                                                                                                                                                                                                                                                                   |
| Applicant                                                                                                                        | Read & Stevens, Inc.                                                                                                                                                                                                                                                                                                                                                               |
| Designated Operator & OGRID (affiliation if applicable)                                                                          | Permian Resources Operating, LLC (372165)                                                                                                                                                                                                                                                                                                                                          |
| Applicant's Counsel:                                                                                                             | Holland & Hart LLP                                                                                                                                                                                                                                                                                                                                                                 |
| Case Title:                                                                                                                      | APPLICATION OF READ & STEVENS, INC. FOR COMPULSORY POOLING, EDDY COUNTY, NEW MEXICO                                                                                                                                                                                                                                                                                                |
| Entries of Appearance/Intervenors:                                                                                               | V-F Petroleum Inc.                                                                                                                                                                                                                                                                                                                                                                 |
| Well Family                                                                                                                      | Slim Jim                                                                                                                                                                                                                                                                                                                                                                           |
| Formation/Pool                                                                                                                   |                                                                                                                                                                                                                                                                                                                                                                                    |
| Formation Name(s) or Vertical Extent:                                                                                            | Bone Spring formation                                                                                                                                                                                                                                                                                                                                                              |
| Primary Product (Oil or Gas):                                                                                                    | Oil                                                                                                                                                                                                                                                                                                                                                                                |
| Pooling this vertical extent:                                                                                                    | From the top of the Bone Spring formation to the base of the Second Bone Spring formation                                                                                                                                                                                                                                                                                          |
| Pool Name and Pool Code:                                                                                                         | Tamano; Bone Spring [58040]                                                                                                                                                                                                                                                                                                                                                        |
| Well Location Setback Rules:                                                                                                     | Statewide setbacks                                                                                                                                                                                                                                                                                                                                                                 |
| Spacing Unit                                                                                                                     |                                                                                                                                                                                                                                                                                                                                                                                    |
| Type (Horizontal/Vertical)                                                                                                       | Horizontal                                                                                                                                                                                                                                                                                                                                                                         |
| Size (Acres)                                                                                                                     | 640-acre, more or less                                                                                                                                                                                                                                                                                                                                                             |
| Building Blocks:                                                                                                                 | 40 acres                                                                                                                                                                                                                                                                                                                                                                           |
| Orientation:                                                                                                                     | Laydown                                                                                                                                                                                                                                                                                                                                                                            |
| Description: TRS/County                                                                                                          | S/2 of Sections 14 and 15, Township 18 South,<br>Range 31 East, NMPM, Eddy County, New Mexico                                                                                                                                                                                                                                                                                      |
| Standard Horizontal Well Spacing Unit (Y/N), If No, describe and is approval of non-standard unit requested in this application? | Yes                                                                                                                                                                                                                                                                                                                                                                                |
| Other Situations                                                                                                                 |                                                                                                                                                                                                                                                                                                                                                                                    |
| Depth Severance: Y/N. If yes, description                                                                                        | Yes; Permian seeks to pool only a portion of the Bone Spring formation, from the top of the Bone Spring formation to 9,397 feet where an owners severance exists in the SE/4 SW/4 of Section 14, shown in Permian Supplemental Exhibit No. D-7 the Swearingen Deep 14 Fed 1 (API # 30-015-25839), located in Section 14, Township 18 South Range 31 East, Eddy County, New Mexico. |
| Proximity Tracts: If yes, description  sed to Imaging: 4/17/2025 11:43:14 AM                                                     | Yes; The completed interval of the Slim Jim 14-19. Fed Com 125H is expected to remain within 330 feet of the adjoining quarter-quarter section (or equivalent) tracts to allow inclusion of these proximity tracts within the proposed horizontal spacing unit under 19.15.16.15.B(1)(b) NMAC.                                                                                     |