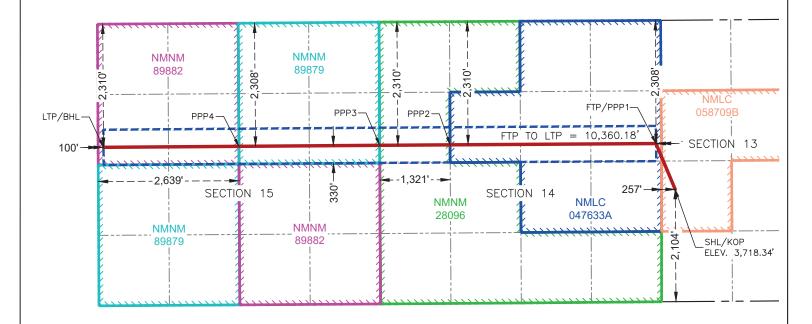

**Supplemental Exhibit D-7** is a <u>second</u> updated cross-section showing the depth severances above Permian's target interval in Case Nos. 25145 & 25148.

Supplemental Exhibit D-8 full development Gunbarrel with First Bone Spring called out as "future inventory."

| Proximity Defining Well: if yes, description                                                                            | Yes; see above                                                                          |
|-------------------------------------------------------------------------------------------------------------------------|-----------------------------------------------------------------------------------------|
| Applicant's Ownership in Each Tract                                                                                     | Exhibit C-3                                                                             |
| Well(s)                                                                                                                 |                                                                                         |
| Name & API (if assigned), surface and bottom hole location, footages, completion target, orientation, completion status | Add wells as needed                                                                     |
| (standard or non-standard)                                                                                              |                                                                                         |
| Well #1                                                                                                                 | Slim Jim 14-15 Fed Com #124H                                                            |
|                                                                                                                         | API: 30-015-PENDING                                                                     |
|                                                                                                                         | SHL: 485' FSL, 457' FWL (Unit M), Section 15                                            |
|                                                                                                                         | BHL: 2,200' FSL, 100' FEL (Unit I), Section 14 Completion Target: Bone Spring formation |
|                                                                                                                         | Well Orientation: West-East / Laydown                                                   |
|                                                                                                                         | Completion Location expected to be: Standard                                            |
| Well #2                                                                                                                 | Slim Jim 14-15 Fed Com #125H                                                            |
|                                                                                                                         | API: 30-015-PENDING                                                                     |
|                                                                                                                         | SHL: 464' FSL, 431' FWL (Unit M), Section 15                                            |
|                                                                                                                         | BHL: 1,430' FSL, 100' FEL (Unit I), Section 14                                          |
|                                                                                                                         | Completion Target: Bone Spring formation                                                |
|                                                                                                                         | Well Orientation: West-East / Laydown                                                   |
|                                                                                                                         | Completion Location expected to be: Standard Proximity well                             |
| Well #3                                                                                                                 | Slim Jim 14-15 Fed Com #126H                                                            |
| vven no                                                                                                                 | API: 30-015-PENDING                                                                     |
|                                                                                                                         | SHL: 444' FSL, 406' FWL (Unit M), Section 15                                            |
|                                                                                                                         | BHL: 660' FSL, 100' FEL (Unit P), Section 14                                            |
|                                                                                                                         | Completion Target: Bone Spring formation                                                |
|                                                                                                                         | Well Orientation: West-East / Laydown                                                   |
|                                                                                                                         | Completion Location expected to be: Standard                                            |
| Horizontal Well First and Last Take Points  Completion Target (Formation, TVD and MD)                                   | Exhibit C-2 Exhibit C-4                                                                 |
| Completion rarget (Formation, TVD and MD)                                                                               | Exhibit C-4                                                                             |
| AFE Capex and Operating Costs                                                                                           |                                                                                         |
| Drilling Supervision/Month \$                                                                                           | \$10,000                                                                                |
| Production Supervision/Month \$                                                                                         | \$1,000                                                                                 |
| Justification for Supervision Costs                                                                                     | Exhibit C                                                                               |
| Requested Risk Charge                                                                                                   | 200%                                                                                    |
| Notice of Hearing                                                                                                       |                                                                                         |
| Proposed Notice of Hearing                                                                                              | Exhibit B                                                                               |
| Proof of Mailed Notice of Hearing (20 days before hearing)                                                              | Exhibit F                                                                               |
| Proof of Published Notice of Hearing (10 days before hearing)                                                           | Exhibit G                                                                               |
| Ownership Determination                                                                                                 |                                                                                         |
| Land Ownership Schematic of the Spacing Unit                                                                            | Exhibit C-3                                                                             |
| Tract List (including loose numbers and owners)                                                                         | Exhibit C-3                                                                             |
| Tract List (including lease numbers and owners)                                                                         |                                                                                         |
| If approval of Non-Standard Spacing Unit is requested, Tract                                                            |                                                                                         |
| · · · · · · · · · · · · · · · · · · ·                                                                                   | N/A                                                                                     |