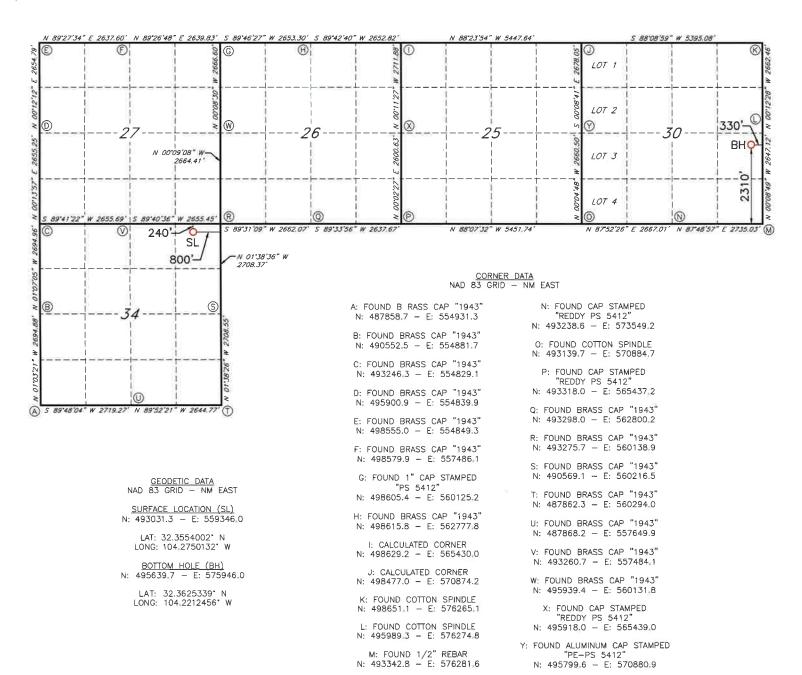

Mewbourne Exhibit
 Mewbourne Exhibit
 Mewbourne Exhibit
 Mewbourne Revised Exhibit
 C-1: NSP Order
 C-2: C-102s
 Mewbourne Revised Exhibit
 C-3: Land Tract Map / Uncommitted Interest Owners

o Mewbourne Exhibit C-4: Sample Well Proposal Letter with AFEs

BEFORE THE OIL CONSERVATION DIVISION
Santa Fe, New Mexico
Exhibit No. C
Submitted by: Mewbourne Oil Company

Hearing Date: April 10, 2025 Case No. 25277

- Runway 26/30 Fed Com 711H with a first take point in the NW4NW4 (Unit D) of Section 26 and a last take point in NE4NE4 (Unit A) of Section 30,
- Runway 26/30 Fed Com 713H with a first take point in the SW4NW4 (Unit E) of Section 26 and a last take point in SE4NE4 (Unit H) of Section 30,
- Runway 26/30 Fed Com 715H with a first take point in the NW4SW4 (Unit L) of Section 26 and a last take point in the NE4SE4 (Unit I) of Section 30, and
- Runway 26/30 Fed Com 717H with a first take point in the SW4SW4 (Unit M) of Section 26 and a last take point in the SE4SE4 (Unit P) of Section 30.
- 5. Mewbourne has filed separately for administrative approval of the non-standard horizontal spacing unit which has been approved under NSP-2252 and attached as **Mewbourne**Exhibit C-1.
- 6. **Mewbourne Exhibit C-2** contains a draft Form C-102s for the wells. These demonstrate that the completed intervals for the wells will comply with setbacks for the Purple Sage Wolfcamp pool. The exhibit shows that the wells will be assigned to the Purple Sage; Wolfcamp Pool (Pool Code 98220).
- 7. **Mewbourne Exhibit C-3** identifies the tracts of land comprising the horizontal spacing unit, the ownership interests in each tract, and ownership interests on a spacing unit basis. The parties Mewbourne seeks to pool are identified with an asterisk. Mewbourne is seeking to pool a total of 41.332574% working interest.