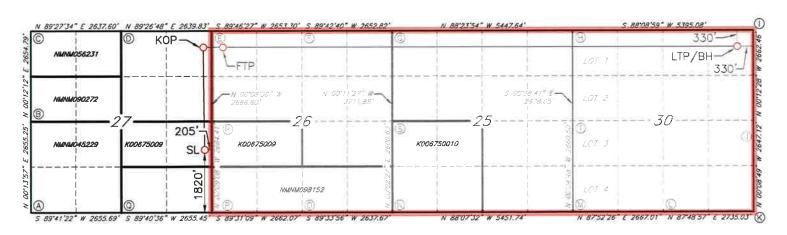

# RUNWAY 26/30 FED COM #711H

#### CORNER DATA NAD 83 NM EAST

<u>GEODETIC DATA</u>
NAD 83 GRID - NM EAST

<u>SURFACE LOCATION (SL)</u> N: 495094.1 - E: 559929.1

LAT: 32.3610695° N LONG: 104.2731211' W

KICK OFF POINT (KOP) 330' FNL - 243' FEL SEC.27 N: 498273.1 - E: 559883.1

LAT: 32.3698083\* N LONG: 104.2732642\* W

FIRST TAKE POINT (FTP) 330' FNL 0' FNL - 330' FWL SEC.26 498276.8 - E: 560455.9

> LAT: 32.3698174° N LONG: 104.2714088' W

LAST TAKE POINT/BOTTOM HOLE (LTP/BH) N: 498310.5 - E: 575936.6

LAT: 32.3698757° N LONG: 104.2212669° W

A: FOUND BRASS CAP "1943" N: 493246.3 - E: 554829.1

B: FOUND BRASS CAP "1943" N: 495900<sub>1</sub>9 - E: 554839.9

C: FOUND BRASS CAP "1943" N: 498555.0 - E: 554849.3