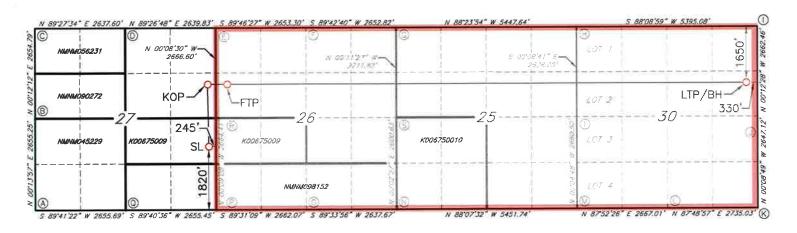

# RUNWAY 26/30 FED COM #713H

# CORNER DATA NAD 83 GRID - NM

GEODETIC\_DATA NAD 83 GRID - NM EAST

<u>SURFACE LOCATION (SL)</u> N: 495093.8 - E: 559889.1

LAT: 32.3610689° N LONG: 104.2732505° W

KICK OFF POINT (KOP) 60' FNL - 243' FEL SEC.27 4969534 - E: 5598863

AT: 32.3661807° N LONG: 104.2732561° W

FIRST TAKE POINT (FTP) 1650' FNL - 330' FWL SEC.21 N: 496957.1 - E: 560459.2

LAT: 32.3661898° N LONG: 104.2714007° W

LAST TAKE POINT/BOTTOM HOLE (LTP/BH) N: 496990.9 - E: 575941.4

LAT: 32.3662481° N LONG: 104.2212559° W

A: FOUND BRASS CAP "1943" N: 493246.3 - E: 554829.1

B: FOUND BRASS CAP "1943" N: 495900.9 - E: 554839.9

C: FOUND BRASS CAP "1943" N: 498555.0 - E: 554849.3

D: FOUND BRASS CAP "1943" N: 498579.9 - E: 557486.1