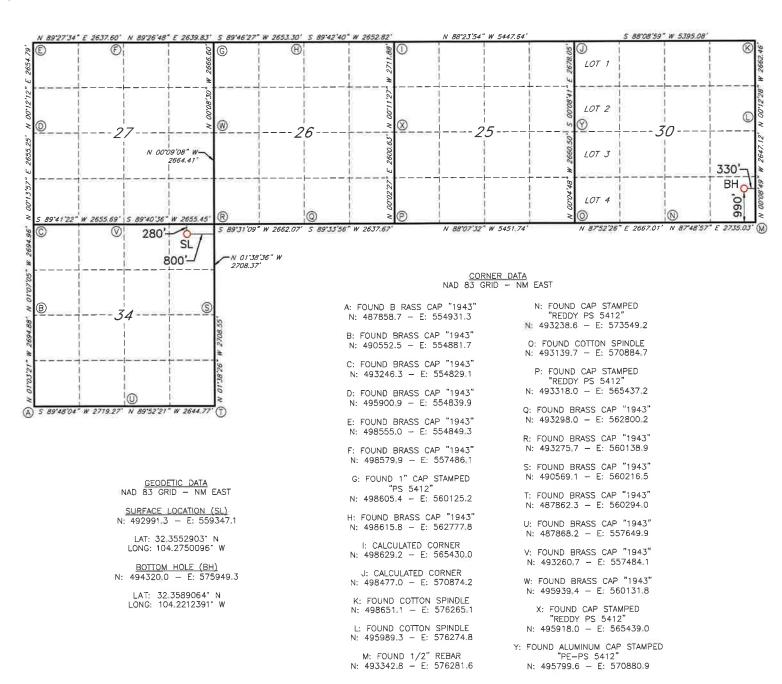

Mewbourne Exhibit
 Mewbourne Exhibit
 Mewbourne Exhibit
 Mewbourne Revised Exhibit
 C-1: NSP Order
 C-2: C-102s
 Mewbourne Revised Exhibit
 C-3: Land Tract Map / Uncommitted Interest Owners

o Mewbourne Exhibit C-4: Sample Well Proposal Letter with AFEs

BEFORE THE OIL CONSERVATION DIVISION
Santa Fe, New Mexico
Exhibit No. C
Submitted by: Mewbourne Oil Company

Hearing Date: April 10, 2025 Case No. 25277

- Runway 26/30 Fed Com 711H with a first take point in the NW4NW4 (Unit D) of Section 26 and a last take point in NE4NE4 (Unit A) of Section 30,
- Runway 26/30 Fed Com 713H with a first take point in the SW4NW4 (Unit E) of Section 26 and a last take point in SE4NE4 (Unit H) of Section 30,
- Runway 26/30 Fed Com 715H with a first take point in the NW4SW4 (Unit L) of Section 26 and a last take point in the NE4SE4 (Unit I) of Section 30, and
- Runway 26/30 Fed Com 717H with a first take point in the SW4SW4 (Unit M) of Section 26 and a last take point in the SE4SE4 (Unit P) of Section 30.
- 5. Mewbourne has filed separately for administrative approval of the non-standard horizontal spacing unit which has been approved under NSP-2252 and attached as **Mewbourne**Exhibit C-1.
- 6. **Mewbourne Exhibit C-2** contains a draft Form C-102s for the wells. These demonstrate that the completed intervals for the wells will comply with setbacks for the Purple Sage Wolfcamp pool. The exhibit shows that the wells will be assigned to the Purple Sage; Wolfcamp Pool (Pool Code 98220).
- 7. **Mewbourne Exhibit C-3** identifies the tracts of land comprising the horizontal spacing unit, the ownership interests in each tract, and ownership interests on a spacing unit basis. The parties Mewbourne seeks to pool are identified with an asterisk. Mewbourne is seeking to pool a total of 41.332574% working interest.