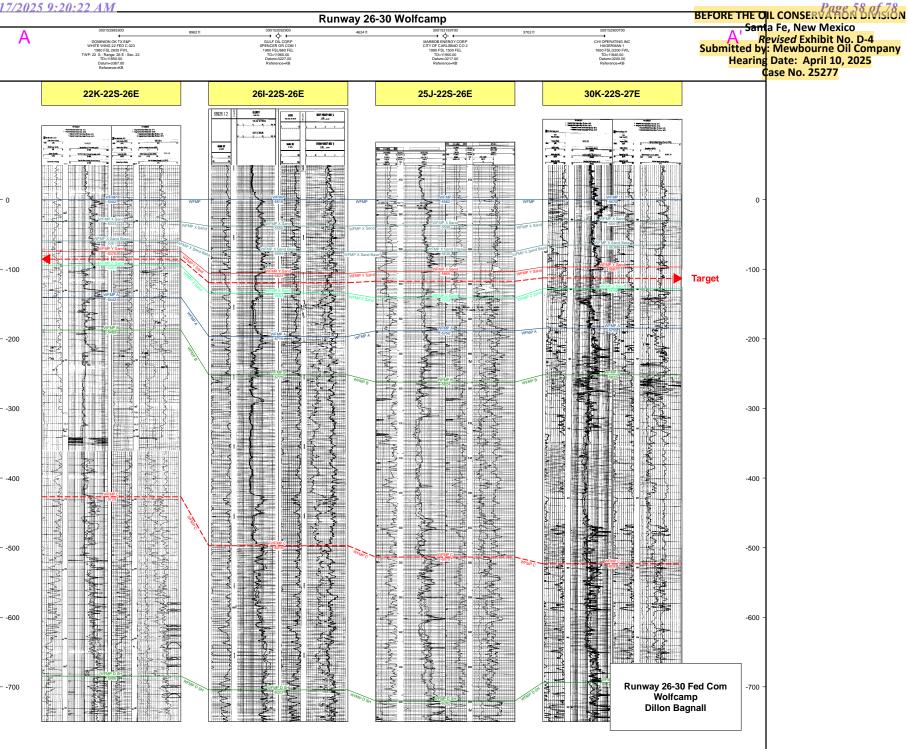

**Revised** Exhibit C-3 is a revised pooling exhibit that breaks out all interests included in the proposed spacing unit.

**Revised** Exhibit D-4 is a revised stratigraphic cross-section that removes the locator map from the diagram.

o Mewbourne *Revised* Exhibit D-4: Stratigraphic cross-section

Mewbourne Exhibit E: Self-Affirmed Statement of Notice

• **Mewbourne Exhibit F:** Affidavit of Publication

BEFORE THE OIL CONSERVATION DIVISION
Santa Fe, New Mexico
Revised Exhibit No. A
Submitted by: Mewbourne Oil Company

Hearing Date: April 10, 2025 Case No. 25277

| Geology                                                   |                                                   |
|-----------------------------------------------------------|---------------------------------------------------|
| Summary (including special considerations)                | Exhibit D                                         |
| Spacing Unit Schematic                                    | Exhibit D-2                                       |
| Gunbarrel/Lateral Trajectory Schematic                    | Exhibit D-3                                       |
| Well Orientation (with rationale)                         | Exhibit D                                         |
| Target Formation                                          | Exhibit D, D-4                                    |
| HSU Cross Section                                         | Exhibit D-4                                       |
| Depth Severance Discussion                                | N/A                                               |
| Forms, Figures and Tables                                 |                                                   |
| C-102                                                     | Exhibit C-2                                       |
| Tracts                                                    | Exhibit C-3                                       |
| Summary of Interests, Unit Recapitulation (Tracts)        | Exhibit C-3                                       |
| General Location Map (including basin)                    | Exhibit D                                         |
| Well Bore Location Map                                    | Exhibit D-2                                       |
| Structure Contour Map - Subsea Depth                      | Exhibit D-3                                       |
| Cross Section Location Map (including wells)              | Exhibit D-3                                       |
| Cross Section (including Landing Zone)                    | Exhibit D-4                                       |
| Additional Information                                    |                                                   |
| Special Provisions/Stipulations                           | N/A                                               |
| CERTIFICATION: I hereby certify that the information pro- | vided in this checklist is complete and accurate. |
| Printed Name (Attorney or Party Representative):          | Adam G. Rankin                                    |
| Signed Name (Attorney or Party Representative):           |                                                   |
| Date:                                                     | 2-Apr-25                                          |