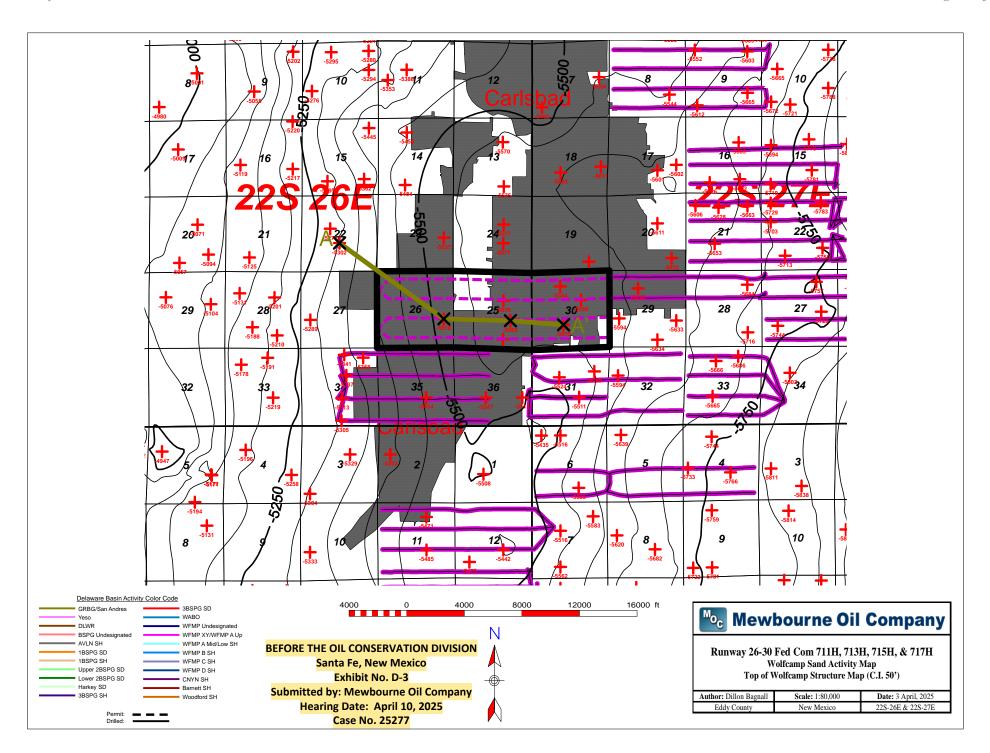

o Mewbourne Exhibit C-5: Chronology of Contacts

• Mewbourne Exhibit D: Self-Affirmed Statement of Dillon Bagnall, Geologist

Mewbourne Exhibit D-1:
 Mewbourne Exhibit D-2:
 Locator map

o Mewbourne Exhibit D-3: Subsea structure & cross-section map

BEFORE THE OIL CONSERVATION DIVISION
Santa Fe, New Mexico
Revised Exhibit No. A
Submitted by: Mewbourne Oil Company

Hearing Date: April 10, 2025 Case No. 25277

| Geology                                                   |                                                   |
|-----------------------------------------------------------|---------------------------------------------------|
| Summary (including special considerations)                | Exhibit D                                         |
| Spacing Unit Schematic                                    | Exhibit D-2                                       |
| Gunbarrel/Lateral Trajectory Schematic                    | Exhibit D-3                                       |
| Well Orientation (with rationale)                         | Exhibit D                                         |
| Target Formation                                          | Exhibit D, D-4                                    |
| HSU Cross Section                                         | Exhibit D-4                                       |
| Depth Severance Discussion                                | N/A                                               |
| Forms, Figures and Tables                                 |                                                   |
| C-102                                                     | Exhibit C-2                                       |
| Tracts                                                    | Exhibit C-3                                       |
| Summary of Interests, Unit Recapitulation (Tracts)        | Exhibit C-3                                       |
| General Location Map (including basin)                    | Exhibit D                                         |
| Well Bore Location Map                                    | Exhibit D-2                                       |
| Structure Contour Map - Subsea Depth                      | Exhibit D-3                                       |
| Cross Section Location Map (including wells)              | Exhibit D-3                                       |
| Cross Section (including Landing Zone)                    | Exhibit D-4                                       |
| Additional Information                                    |                                                   |
| Special Provisions/Stipulations                           | N/A                                               |
| CERTIFICATION: I hereby certify that the information pro- | vided in this checklist is complete and accurate. |
| Printed Name (Attorney or Party Representative):          | Adam G. Rankin                                    |
| Signed Name (Attorney or Party Representative):           |                                                   |
| Date:                                                     | 2-Apr-25                                          |