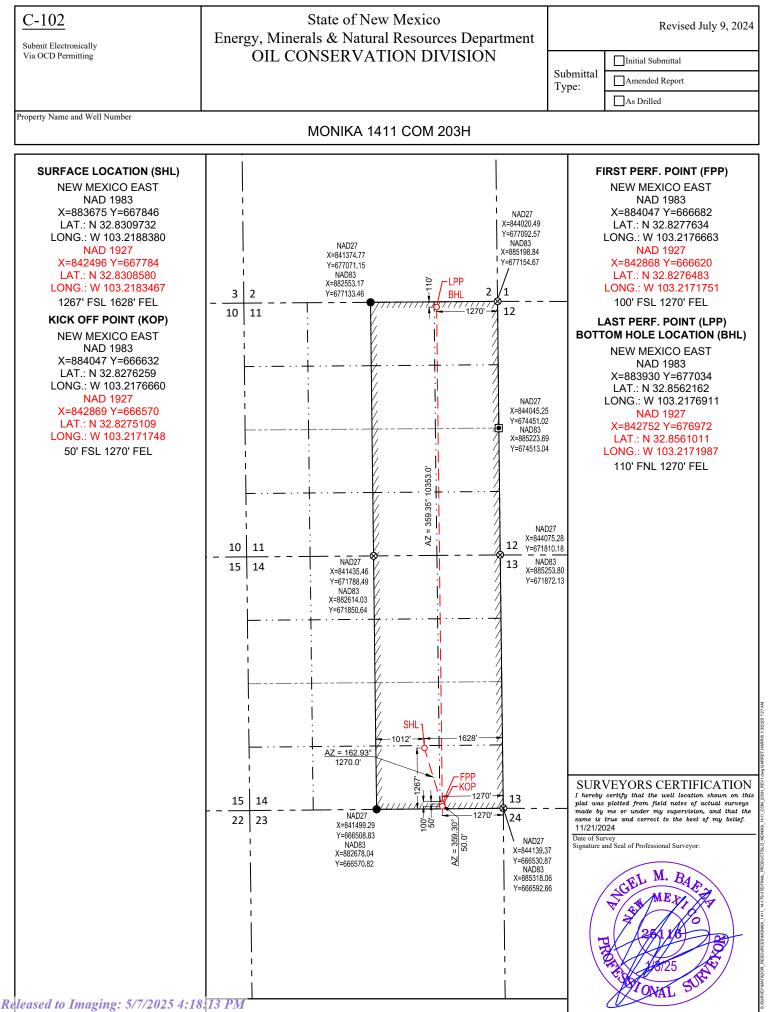

6. MRC Exhibit C-1 contains the Form C-102s for the proposed initial well.

7. The completed intervals for the proposed well will remain within the standard setbacks required by the statewide rules set forth in 19.15.16.15 NMAC.

## Exhibit C-1

BEFORE THE OIL CONSERVATION DIVISION Santa Fe, New Mexico *Revised* Exhibit No. C-1 Submitted by: Matador Production Company Hearing Date: May 8, 2025 Case Nos. 24865 Received by OCD: 5/7/2025 4:01:06 PM