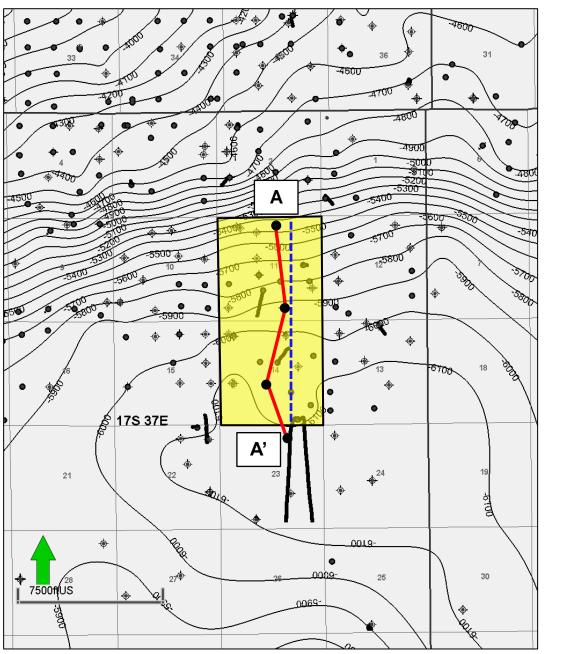

3. Applicant seeks to initially dedicate the above-referenced spacing unit to the proposed **Monika 203H** well, to be horizontally drilled from a surface location in the SE4 of Section 14, with a first take point in the SE4SE4 (Unit P) of Section 14 and a last take point in the NE4NE4 (Unit A) of Section 11.

3. I am familiar with the application filed by MRC in this case, and I am familiar with the status of the lands in the subject area.

4. In this case, MRC is seeking an order pooling all uncommitted interests in the Wolfcamp formation in the standard 640-acre, more or less, horizontal well spacing unit comprised of the E/2 of Sections 11 and 14, Township 17 South, Range 37 East, NMPM, Lea County, New Mexico, and initially dedicate this Wolfcamp spacing unit to the proposed **Monika 203H** well, to be horizontally drilled from a surface location in the SE4 of Section 14, with a first take point in the SE4SE4 (Unit P) of Section 14 and a last take point in the NE4NE4 (Unit A) of Section 11. The location of the proposed well is expected to remain within 330 feet of the offsetting quarter-quarter sections or equivalent tracts to allow inclusion of this 640 acres in the proposed horizontal well spacing unit.