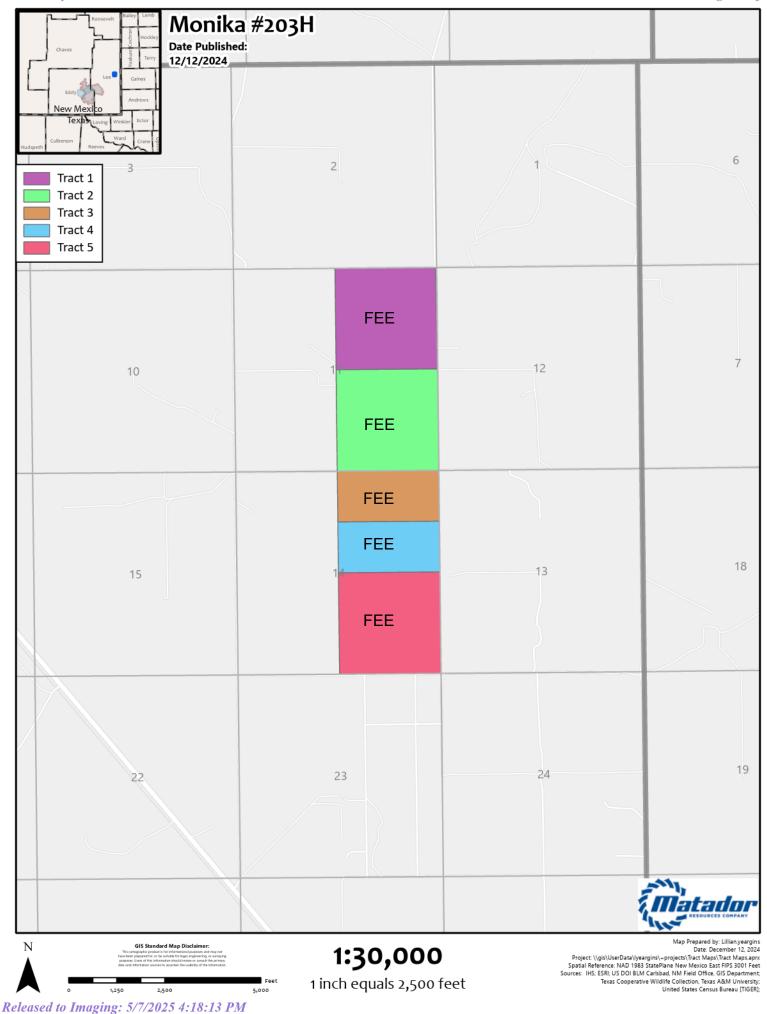

8. MRC Exhibit C-2 identifies the tracts of land comprising the proposed horizontal spacing unit. The land in the proposed spacing unit is comprised entirely of fee lands.

9. **MRC Exhibit C-3** identifies the working interest owners that MRC is seeking to pool, on a tract by tract basis, along with their ownership interest in each tract of the proposed horizontal spacing unit. The parties that MRC is seeking to pool are highlighted yellow on Exhibit C-3.