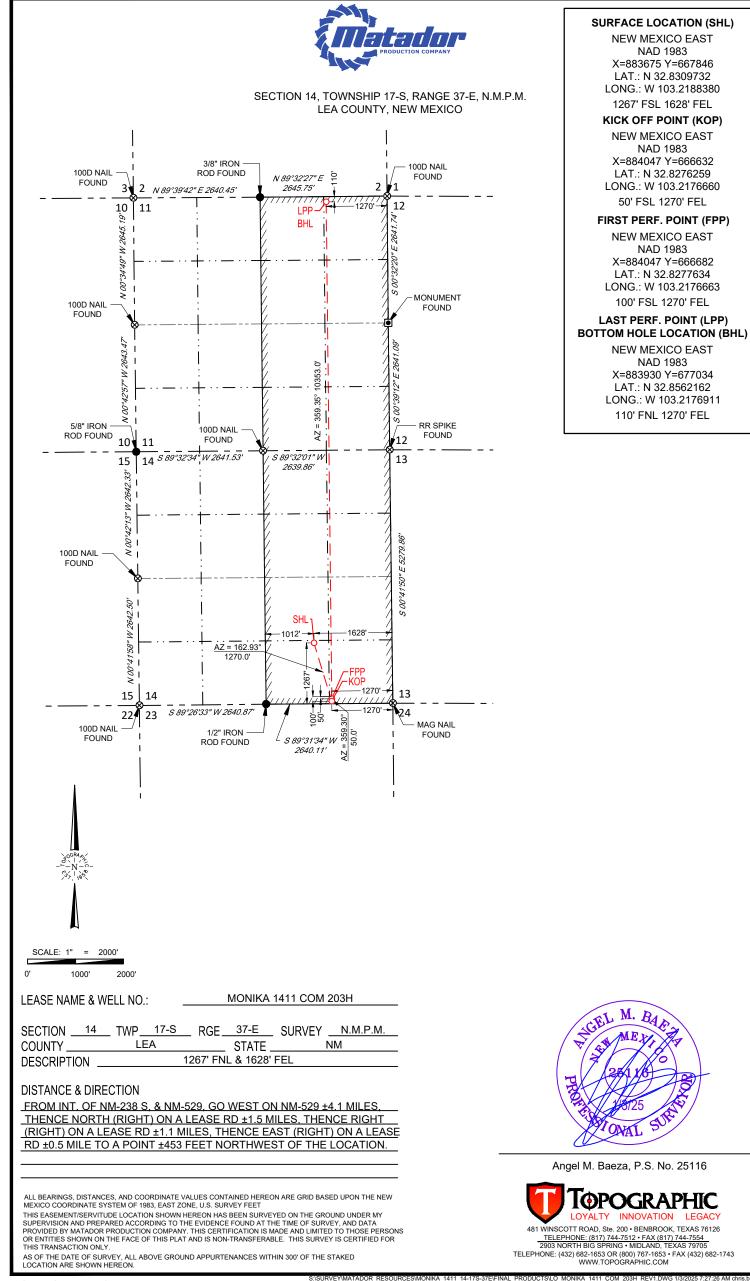

6. MRC Exhibit C-1 contains the Form C-102s for the proposed initial well.

7. The completed intervals for the proposed well will remain within the standard setbacks required by the statewide rules set forth in 19.15.16.15 NMAC.

## Exhibit C-1

BEFORE THE OIL CONSERVATION DIVISION Santa Fe, New Mexico *Revised* Exhibit No. C-1 Submitted by: Matador Production Company Hearing Date: May 8, 2025 Case Nos. 24865 Received by OCD: 5/7/2025 4:01:06 PM