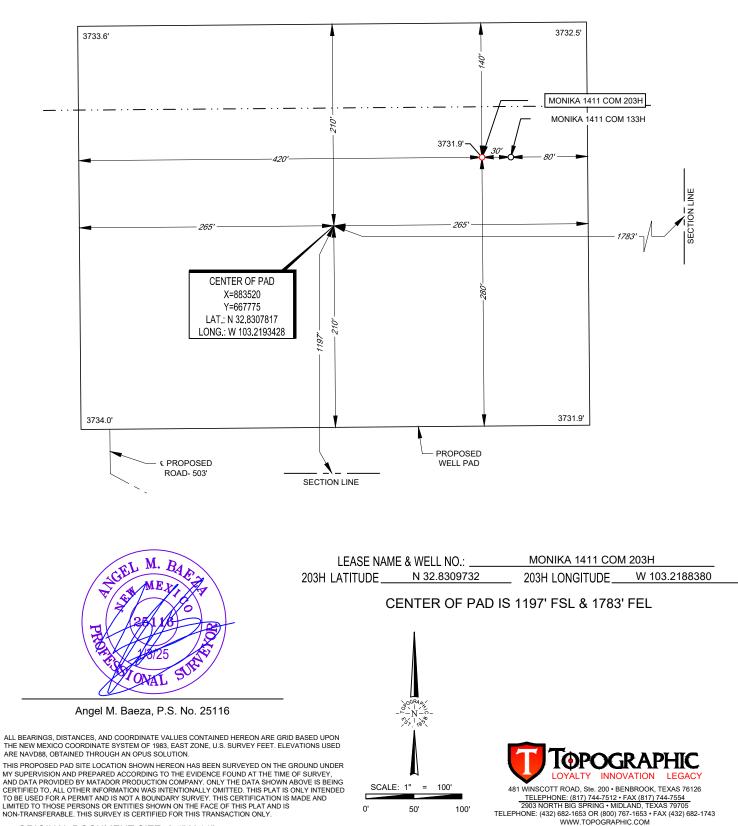

6. MRC Exhibit C-1 contains the Form C-102s for the proposed initial well.

7. The completed intervals for the proposed well will remain within the standard setbacks required by the statewide rules set forth in 19.15.16.15 NMAC.

## Exhibit C-1

BEFORE THE OIL CONSERVATION DIVISION Santa Fe, New Mexico *Revised* Exhibit No. C-1 Submitted by: Matador Production Company Hearing Date: May 8, 2025 Case Nos. 24865 Received by OCD: 5/7/2025 4:01:06 PM