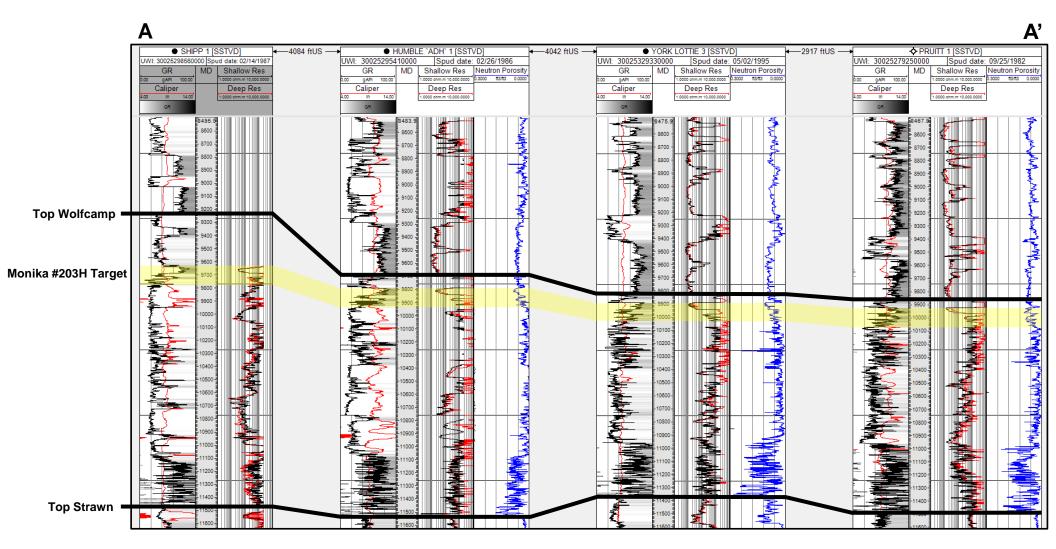

3. Applicant seeks to initially dedicate the above-referenced spacing unit to the proposed **Monika 203H** well, to be horizontally drilled from a surface location in the SE4 of Section 14, with a first take point in the SE4SE4 (Unit P) of Section 14 and a last take point in the NE4NE4 (Unit A) of Section 11.

3. I am familiar with the application filed by MRC in this case, and I am familiar with the status of the lands in the subject area.

4. In this case, MRC is seeking an order pooling all uncommitted interests in the Wolfcamp formation in the standard 640-acre, more or less, horizontal well spacing unit comprised of the E/2 of Sections 11 and 14, Township 17 South, Range 37 East, NMPM, Lea County, New Mexico, and initially dedicate this Wolfcamp spacing unit to the proposed **Monika 203H** well, to be horizontally drilled from a surface location in the SE4 of Section 14, with a first take point in the SE4SE4 (Unit P) of Section 14 and a last take point in the NE4NE4 (Unit A) of Section 11. The location of the proposed well is expected to remain within 330 feet of the offsetting quarter-quarter sections or equivalent tracts to allow inclusion of this 640 acres in the proposed horizontal well spacing unit.