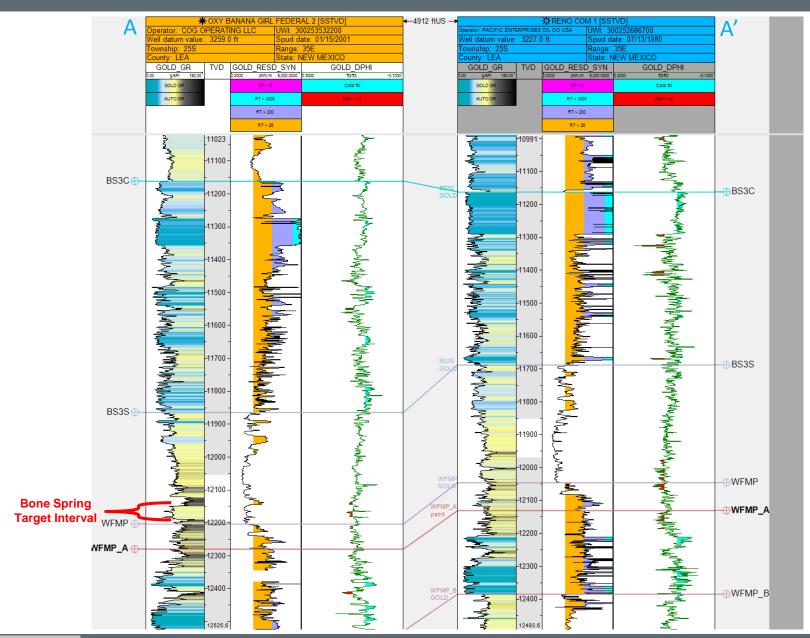

Submitted by: COG Operating LLC
Hearing Date: June 5, 2025

Case No. 25349

- 4. COG has an agreement with another operator that will be developing the Upper Bone Spring; therefore, COG only seeks to pool the Third Bone Spring. COG seeks to pool the Third Bone Spring formation to the base of the Bone Spring formation, from the top of the Third Bone Spring to the base of the Bone Spring formation, to the stratigraphic equivalent the stratigraphic equivalent of 11,164 feet as referenced from the Oxy Banana Girl Federal 2, (API #: 30-025-35322), located in Section 10, Township 25 South, Range 35 East, Lea County, New Mexico. Ownership is uniform in the Bone Spring and there is no depth severance.
- 5. Applicant has sought and been unable to obtain voluntary agreement for the development of these lands from all interest owners in the subject spacing unit.
- 6. The pooling of interests in the proposed horizontal well spacing unit will allow Applicant to obtain a just and fair share of the oil and gas underlying the subject lands, avoid the drilling of unnecessary wells, will prevent waste, and will protect correlative rights.

take point in the SE/4 SE/4 (Unit P) of Section 10 and last take point in the NE/4 SE/4 (Unit I) of

BEFORE THE OIL CONSERVATION DIVISION

Santa Fe, New Mexico

- Section 3. COG has an agreement with another operator that will be developing the Upper Bone Spring; therefore, COG only seeks to pool the Third Bone Spring.
- 6. COG has an agreement with another operator (Civitas) that will be developing the Upper Bone Spring; therefore, COG only seeks to pool the Third Bone Spring. COG seeks to pool the Third Bone Spring formation, from the top of the Third Bone Spring formation (being the stratigraphic equivalent of 11,164 feet as referenced from the Oxy Banana Girl Federal 2, [API #: 30-025-35322], located in Section 10, Township 25 South, Range 35 East, Lea County, New Mexico), to the base of the Bone Spring formation.
  - 7. Ownership is uniform in the Bone Spring and there is no depth severance.
- 8. **COG Exhibit C-1** contains a C-102 for the proposed well. The well is dedicated to the (WC-025 G-09 S253502B; Lower Bone Spring [98185]). This form demonstrates that the completed interval of the well is expected to remain within 330 feet of the adjoining quarter-quarter section (or equivalent) tracts to allow inclusion of these proximity tracts within the proposed horizontal spacing unit under 19.15.16.15.B(1)(b) NMAC.
- 9. **COG Exhibit C-2** identifies the tracts of land comprising the horizontal spacing unit, the ownership interests in each tract, and ownership interests on a spacing unit basis. The subject acreage is comprised of federal and fee lands. The parties COG seeks to pool are highlighted in yellow.
- 10. Parties identified as "stranger in title" were either identified as strangers in title in COG's title opinion, identified as strangers in title in Civitas' title but did not show up in COG's title, or were identified as unleased mineral interest owners in Civitas' title but did not show up in COG's title; therefore, COG provided notice and is pooling these parties out of an abundance of caution.