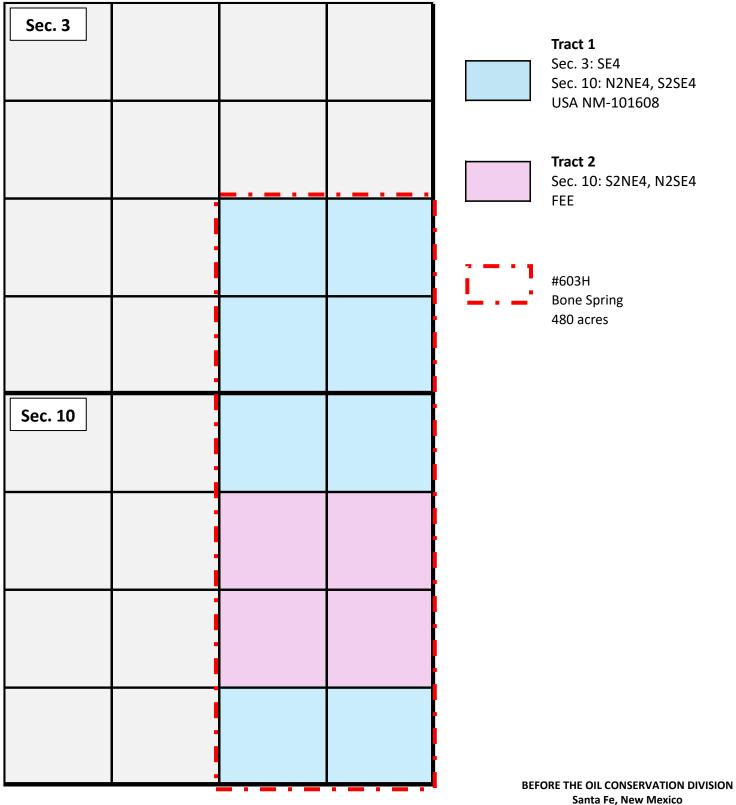

# Montera Federal Com Sections 3 and 10, T25S-R35E, NMPM, Lea County, New Mexico

Santa Fe, New Mexico
Exhibit No. C-2
Submitted by: COG Operating LLC
Hearing Date: June 5, 2025
Case No. 25349

#### **Montera Federal Com**

#### Sections 3 and 10, T25S-R35E, NMPM, Lea County, New Mexico

| RECAPITULATION                                                                       |                   |            |  |  |  |  |  |
|--------------------------------------------------------------------------------------|-------------------|------------|--|--|--|--|--|
| Party                                                                                | Interest          | Ownership  |  |  |  |  |  |
| BEXP II ALPHA, LLC                                                                   | WI                | 0.877193%  |  |  |  |  |  |
| BEXP II OMEGA MISC., LLC                                                             | WI                | 1.180096%  |  |  |  |  |  |
| CHIEF CAPITAL (O&G) II LLC                                                           | WI                | 2.864583%  |  |  |  |  |  |
| CIVITAS DE BASIN RESOURCES LLC                                                       | WI                | 3.206699%  |  |  |  |  |  |
| CIVITAS PERMIAN OPERATING LLC                                                        | WI                | 0.041667%  |  |  |  |  |  |
| COG ACREAGE LP                                                                       | WI                | 0.833333%  |  |  |  |  |  |
| COG OPERATING LLC                                                                    | WI                | 69.697128% |  |  |  |  |  |
| CROWN OIL PARTNERS VII-LEASEHOLD, LLC                                                | WI                | 0.407558%  |  |  |  |  |  |
| CRUMP ENERGY INVESTMENTS IV, LLC                                                     | WI                | 0.050945%  |  |  |  |  |  |
| ELBERTA M. ROYALTY, LLC                                                              | WI                | 6.640625%  |  |  |  |  |  |
| FRANKLIN MOUNTAIN ENERGY, LLC                                                        | WI                | 0.771585%  |  |  |  |  |  |
| MAVROS OIL COMPANY, LLC                                                              | WI                | 0.454591%  |  |  |  |  |  |
| MRC HAT MESA, LLC                                                                    | WI                | 5.208334%  |  |  |  |  |  |
| MUIRFIELD RESOURCES, LLC                                                             | WI                | 0.262968%  |  |  |  |  |  |
| REG XI ASSETS, LLC                                                                   | WI                | 1.165365%  |  |  |  |  |  |
| 1836 ROYALTY PARTNERS, LP                                                            | Unleased          | 0.003418%  |  |  |  |  |  |
| BR2 HOLDINGS, LLC                                                                    | Unleased          | 0.009965%  |  |  |  |  |  |
| CAYUGA ROYALTIES, LLC                                                                | Unleased          | 0.019780%  |  |  |  |  |  |
| COERT HOLDINGS I, LLC                                                                | Unleased          | 1.039115%  |  |  |  |  |  |
| DEBORAH L. MCCRORY, PERSONAL REPRESENTATIVE OF THE ESTATE OF MARY ELIZABETH MCCRORY, |                   | 0.136719%  |  |  |  |  |  |
| DECEASED                                                                             | Unleased          |            |  |  |  |  |  |
| ESTATE OF ANN GERTRUDE HARTUNG ELLISON BARR                                          | Unleased          | 0.148810%  |  |  |  |  |  |
| ESTATE OF ERNIE W. TUNER, DECEASED                                                   | Unleased          | 0.260417%  |  |  |  |  |  |
| ESTATE OF ROXIE MYRTLE SIMS, DECEASED                                                | Unleased          | 0.297619%  |  |  |  |  |  |
| ESTATE OF SAMUEL FINIS COLLIER, JR.                                                  | Unleased          | 0.074404%  |  |  |  |  |  |
| ESTATE OF UTA JANE COLLIER FINDLEY                                                   | Unleased          | 0.297619%  |  |  |  |  |  |
| ESTATE OF VIRGINIA HOBSON, DECEASED                                                  | Unleased          | 0.390625%  |  |  |  |  |  |
| HEIRS OF RUBY FOX                                                                    | Unleased          | 0.273437%  |  |  |  |  |  |
| JUBILEE ROYALTY HOLDINGS                                                             | Unleased          | 0.003092%  |  |  |  |  |  |
| MARCELLIA GRAYSON SP                                                                 | Unleased          | 0.055804%  |  |  |  |  |  |
| MILDRED GUINN ANDERSON                                                               | Unleased          | 0.297619%  |  |  |  |  |  |
| MRC ROYALTIES, LLC                                                                   | Unleased          | 1.562500%  |  |  |  |  |  |
| NELDA PAT HALEY, SP                                                                  | Unleased          | 0.520833%  |  |  |  |  |  |
| PATRICIA TIDWELL, SP                                                                 | Unleased          | 0.136719%  |  |  |  |  |  |
| PREVAIL ENERGY LLC                                                                   | Unleased          | 0.013633%  |  |  |  |  |  |
| ROGER HARTUNG SP                                                                     | Unleased          | 0.013951%  |  |  |  |  |  |
| VIPER ENERGY PARTNERS, LLC                                                           | Unleased          | 0.781250%  |  |  |  |  |  |
| AARON CLAY DILLARD                                                                   | Stranger in title | 0.00%      |  |  |  |  |  |
| CHAD JACOB DILLARD                                                                   | Stranger in title | 0.00%      |  |  |  |  |  |
| CHARLYNE WARD                                                                        | Stranger in title | 0.00%      |  |  |  |  |  |