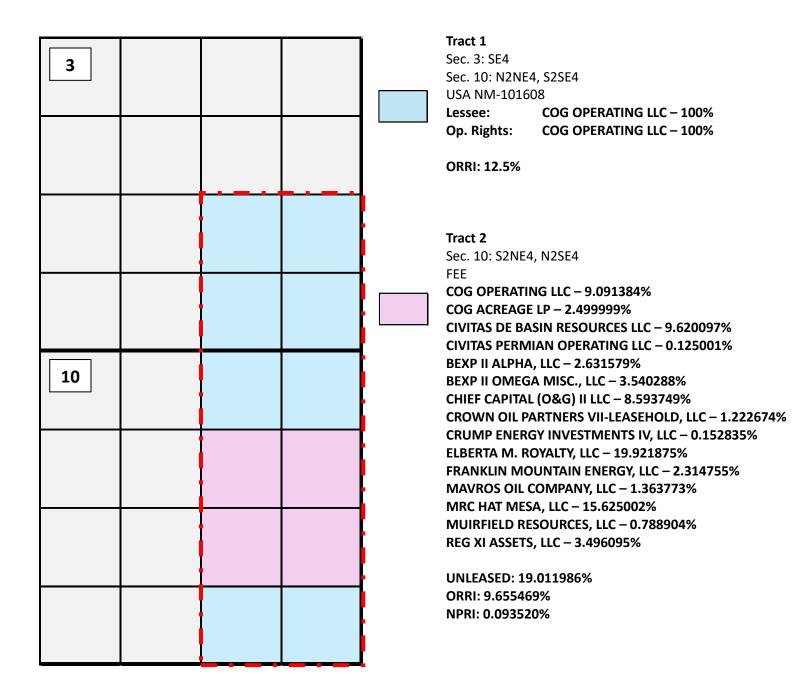

# Montera Federal Com Sections 3 and 10, T25S-R35E, NMPM, Lea County, New Mexico

Santa Fe, New Mexico
Exhibit No. C-2
Submitted by: COG Operating LLC
Hearing Date: June 5, 2025
Case No. 25349

#### **Montera Federal Com**

#### Sections 3 and 10, T25S-R35E, NMPM, Lea County, New Mexico

| RECAPITULATION                                                                       |                   |            |  |  |  |  |  |
|--------------------------------------------------------------------------------------|-------------------|------------|--|--|--|--|--|
| Party                                                                                | Interest          | Ownership  |  |  |  |  |  |
| BEXP II ALPHA, LLC                                                                   | WI                | 0.877193%  |  |  |  |  |  |
| BEXP II OMEGA MISC., LLC                                                             | WI                | 1.180096%  |  |  |  |  |  |
| CHIEF CAPITAL (O&G) II LLC                                                           | WI                | 2.864583%  |  |  |  |  |  |
| CIVITAS DE BASIN RESOURCES LLC                                                       | WI                | 3.206699%  |  |  |  |  |  |
| CIVITAS PERMIAN OPERATING LLC                                                        | WI                | 0.041667%  |  |  |  |  |  |
| COG ACREAGE LP                                                                       | WI                | 0.833333%  |  |  |  |  |  |
| COG OPERATING LLC                                                                    | WI                | 69.697128% |  |  |  |  |  |
| CROWN OIL PARTNERS VII-LEASEHOLD, LLC                                                | WI                | 0.407558%  |  |  |  |  |  |
| CRUMP ENERGY INVESTMENTS IV, LLC                                                     | WI                | 0.050945%  |  |  |  |  |  |
| ELBERTA M. ROYALTY, LLC                                                              | WI                | 6.640625%  |  |  |  |  |  |
| FRANKLIN MOUNTAIN ENERGY, LLC                                                        | WI                | 0.771585%  |  |  |  |  |  |
| MAVROS OIL COMPANY, LLC                                                              | WI                | 0.454591%  |  |  |  |  |  |
| MRC HAT MESA, LLC                                                                    | WI                | 5.208334%  |  |  |  |  |  |
| MUIRFIELD RESOURCES, LLC                                                             | WI                | 0.262968%  |  |  |  |  |  |
| REG XI ASSETS, LLC                                                                   | WI                | 1.165365%  |  |  |  |  |  |
| 1836 ROYALTY PARTNERS, LP                                                            | Unleased          | 0.003418%  |  |  |  |  |  |
| BR2 HOLDINGS, LLC                                                                    | Unleased          | 0.009965%  |  |  |  |  |  |
| CAYUGA ROYALTIES, LLC                                                                | Unleased          | 0.019780%  |  |  |  |  |  |
| COERT HOLDINGS I, LLC                                                                | Unleased          | 1.039115%  |  |  |  |  |  |
| DEBORAH L. MCCRORY, PERSONAL REPRESENTATIVE OF THE ESTATE OF MARY ELIZABETH MCCRORY, |                   | 0.136719%  |  |  |  |  |  |
| DECEASED                                                                             | Unleased          |            |  |  |  |  |  |
| ESTATE OF ANN GERTRUDE HARTUNG ELLISON BARR                                          | Unleased          | 0.148810%  |  |  |  |  |  |
| ESTATE OF ERNIE W. TUNER, DECEASED                                                   | Unleased          | 0.260417%  |  |  |  |  |  |
| ESTATE OF ROXIE MYRTLE SIMS, DECEASED                                                | Unleased          | 0.297619%  |  |  |  |  |  |
| ESTATE OF SAMUEL FINIS COLLIER, JR.                                                  | Unleased          | 0.074404%  |  |  |  |  |  |
| ESTATE OF UTA JANE COLLIER FINDLEY                                                   | Unleased          | 0.297619%  |  |  |  |  |  |
| ESTATE OF VIRGINIA HOBSON, DECEASED                                                  | Unleased          | 0.390625%  |  |  |  |  |  |
| HEIRS OF RUBY FOX                                                                    | Unleased          | 0.273437%  |  |  |  |  |  |
| JUBILEE ROYALTY HOLDINGS                                                             | Unleased          | 0.003092%  |  |  |  |  |  |
| MARCELLIA GRAYSON SP                                                                 | Unleased          | 0.055804%  |  |  |  |  |  |
| MILDRED GUINN ANDERSON                                                               | Unleased          | 0.297619%  |  |  |  |  |  |
| MRC ROYALTIES, LLC                                                                   | Unleased          | 1.562500%  |  |  |  |  |  |
| NELDA PAT HALEY, SP                                                                  | Unleased          | 0.520833%  |  |  |  |  |  |
| PATRICIA TIDWELL, SP                                                                 | Unleased          | 0.136719%  |  |  |  |  |  |
| PREVAIL ENERGY LLC                                                                   | Unleased          | 0.013633%  |  |  |  |  |  |
| ROGER HARTUNG SP                                                                     | Unleased          | 0.013951%  |  |  |  |  |  |
| VIPER ENERGY PARTNERS, LLC                                                           | Unleased          | 0.781250%  |  |  |  |  |  |
| AARON CLAY DILLARD                                                                   | Stranger in title | 0.00%      |  |  |  |  |  |
| CHAD JACOB DILLARD                                                                   | Stranger in title | 0.00%      |  |  |  |  |  |
| CHARLYNE WARD                                                                        | Stranger in title | 0.00%      |  |  |  |  |  |

| ESTATE OF JACK W. SIMS                                            | Stranger in title | 0.00%     |
|-------------------------------------------------------------------|-------------------|-----------|
| ESTATE OF LOWELL CLIFF DILLARD                                    | Stranger in title | 0.00%     |
| ESTATE OF MAX W. SIMS                                             | Stranger in title | 0.00%     |
| ESTATE OF NELL SIMS TOBIN                                         | Stranger in title | 0.00%     |
| ESTATE OF ROBERT W. SIMS                                          | Stranger in title | 0.00%     |
| ESTATE OF TIMOTHY C. HOBSON, DECEASED 1995                        | Stranger in title | 0.00%     |
| JAMES SIMS                                                        | Stranger in title | 0.00%     |
| JEAN RICHELIEU FAETH                                              | Stranger in title | 0.00%     |
| JERI HARTUNG                                                      | Stranger in title | 0.00%     |
| KATY JO LUNDY                                                     | Stranger in title | 0.00%     |
| KENNETH A. COLEMAN, EXECUTOR OF THE ESTATE OF BARBARA ANN COLEMAN | Stranger in title | 0.00%     |
| LAURA LEE SPRINKLE LYTLE                                          | Stranger in title | 0.00%     |
| LONNIE DILLARD                                                    | Stranger in title | 0.00%     |
| MARY DEE SPRINKLE WILLIS                                          | Stranger in title | 0.00%     |
| RANCHITO AD4 LP                                                   | Stranger in title | 0.00%     |
| ROBERT E. LANDRETH                                                | Stranger in title | 0.00%     |
| S. DAVID SPRINKLE                                                 | Stranger in title | 0.00%     |
| STEPHEN DANIEL SPRINKLE                                           | Stranger in title | 0.00%     |
| WILLIAM R. SIMS                                                   | Stranger in title | 0.00%     |
| BR2 HOLDINGS, LLC                                                 | ORRI              | 0.000056% |
| CAYUGA ROYALTIES, LLC                                             | ORRI              | 0.000110% |
| CONSTITUTION RESOURCES II, LP                                     | ORRI              | 0.000021% |
| CROWNROCK MINERALS, L.P.                                          | ORRI              | 0.066250% |
| FRANKLIN MOUNTAIN ROYLATY INVESTMENTS, LLC                        | ORRI              | 0.000464% |
| MONGOOSE MINERALS LLC                                             | ORRI              | 0.001859% |
| MONTICELLO MINERALS, LLC                                          | ORRI              | 0.000019% |
| OAK VALLEY MINERAL AND LAND, LP                                   | ORRI              | 0.000042% |
| OGX ROYALTY FUND                                                  | ORRI              | 0.000417% |
| POST OAK MAVROS II, LLC                                           | ORRI              | 0.000349% |
| PREVAIL ENERGY LLC                                                | ORRI              | 0.000076% |
| SAFEMARK COMPANIES, LLC                                           | ORRI              | 0.000725% |
| SANTO ROYALTY COMPANY, LLC                                        | ORRI              | 0.000417% |
| SITIO PERMIAN, LP                                                 | ORRI              | 0.000417% |
| SORTIDA RESOURCES LLC                                             | ORRI              | 0.000026% |
| VIPER ENERGY PARTNERS, LLC                                        | ORRI              | 0.002614% |
| JOHN P. ATWOOD                                                    | NPRI              | 0.010391% |
| SCOTT R. CLARK                                                    | NPRI              | 0.010391% |
| KEVIN BOURQUE                                                     | NPRI              | 0.010391% |

All parties highlighted are to be pooled

ConocoPhillips 600 W. Illinois Ave. Midland, TX 79701 www.conocophillips.com

**BEFORE THE OIL CONSERVATION DIVISION** 

Santa Fe, New Mexico
Exhibit No. C-3
Submitted by: COG Operating LLC
Hearing Date: June 5, 2025
Case No. 25349