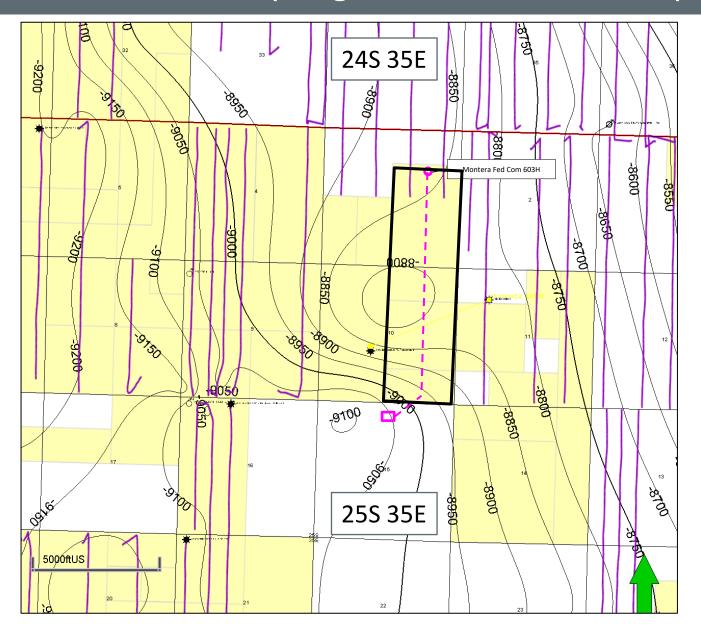

comprised of the SE/4 of Section 3 and the E/2 of Section 10, Township 25 South, Range 35 East,

NMPM, Lea County, New Mexico. In support of this application, COG states:

1. Applicant is a working interest owner in the proposed horizontal spacing unit and

has the right to drill thereon.

2. Applicant seeks to initially dedicate the above-referenced horizontal spacing unit

to the Montera Federal Com #603H well, to be horizontally drilled from a surface location in the

N/2 NE/4 of Section 15, with a first take point in the S/2 SE/4 of Section 10 and last take point in

the N/2 SE/4 of Section 3.

. The completed interval of the well is expected to remain within 330 feet of the

adjoining quarter-quarter section (or equivalent) tracts to allow inclusion of these proximity tracts

within the proposed horizontal spacing unit under 19.15.16.15.B(1)(b) NMAC.

BEFORE THE OIL CONSERVATION DIVISION
Santa Fe, New Mexico
Exhibit No. B