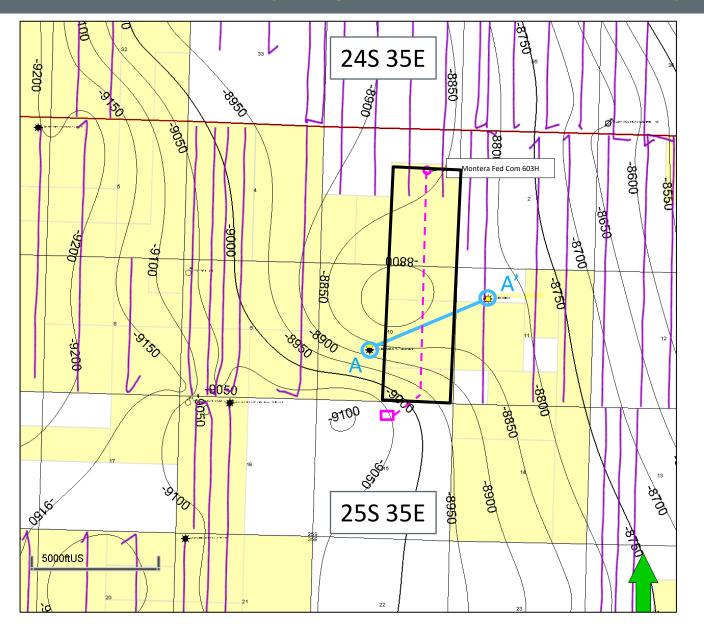

Submitted by: COG Operating LLC
Hearing Date: June 5, 2025

Case No. 25349

- 4. COG has an agreement with another operator that will be developing the Upper Bone Spring; therefore, COG only seeks to pool the Third Bone Spring. COG seeks to pool the Third Bone Spring formation to the base of the Bone Spring formation, from the top of the Third Bone Spring to the base of the Bone Spring formation, to the stratigraphic equivalent the stratigraphic equivalent of 11,164 feet as referenced from the Oxy Banana Girl Federal 2, (API #: 30-025-35322), located in Section 10, Township 25 South, Range 35 East, Lea County, New Mexico. Ownership is uniform in the Bone Spring and there is no depth severance.
- 5. Applicant has sought and been unable to obtain voluntary agreement for the development of these lands from all interest owners in the subject spacing unit.
- 6. The pooling of interests in the proposed horizontal well spacing unit will allow Applicant to obtain a just and fair share of the oil and gas underlying the subject lands, avoid the drilling of unnecessary wells, will prevent waste, and will protect correlative rights.

5. In Case No. 25349, COG seeks to pool the uncommitted interests in a portion of

the Bone Spring formation, from the top of the Third Bone Spring to the base of the Bone Spring

formation (WC-025 G-09 S253502B; Lower Bone Spring [98185]) underlying a standard 480-

acre, more or less, horizontal well spacing unit comprised of the SE/4 of Section 3 and the E/2 of

Section 10, and initially dedicate the unit to the Montera Federal Com #603H well, to be

horizontally drilled from a surface location in the NW/4 NE/4 (Unit B) of Section 15, with a first

take point in the SE/4 SE/4 (Unit P) of Section 10 and last take point in the NE/4 SE/4 (Unit I) of

BEFORE THE OIL CONSERVATION DIVISION

Santa Fe, New Mexico

- Section 3. COG has an agreement with another operator that will be developing the Upper Bone Spring; therefore, COG only seeks to pool the Third Bone Spring.
- 6. COG has an agreement with another operator (Civitas) that will be developing the Upper Bone Spring; therefore, COG only seeks to pool the Third Bone Spring. COG seeks to pool the Third Bone Spring formation, from the top of the Third Bone Spring formation (being the stratigraphic equivalent of 11,164 feet as referenced from the Oxy Banana Girl Federal 2, [API #: 30-025-35322], located in Section 10, Township 25 South, Range 35 East, Lea County, New Mexico), to the base of the Bone Spring formation.
  - 7. Ownership is uniform in the Bone Spring and there is no depth severance.
- 8. **COG Exhibit C-1** contains a C-102 for the proposed well. The well is dedicated to the (WC-025 G-09 S253502B; Lower Bone Spring [98185]). This form demonstrates that the completed interval of the well is expected to remain within 330 feet of the adjoining quarter-quarter section (or equivalent) tracts to allow inclusion of these proximity tracts within the proposed horizontal spacing unit under 19.15.16.15.B(1)(b) NMAC.
- 9. **COG Exhibit C-2** identifies the tracts of land comprising the horizontal spacing unit, the ownership interests in each tract, and ownership interests on a spacing unit basis. The subject acreage is comprised of federal and fee lands. The parties COG seeks to pool are highlighted in yellow.
- 10. Parties identified as "stranger in title" were either identified as strangers in title in COG's title opinion, identified as strangers in title in Civitas' title but did not show up in COG's title, or were identified as unleased mineral interest owners in Civitas' title but did not show up in COG's title; therefore, COG provided notice and is pooling these parties out of an abundance of caution.