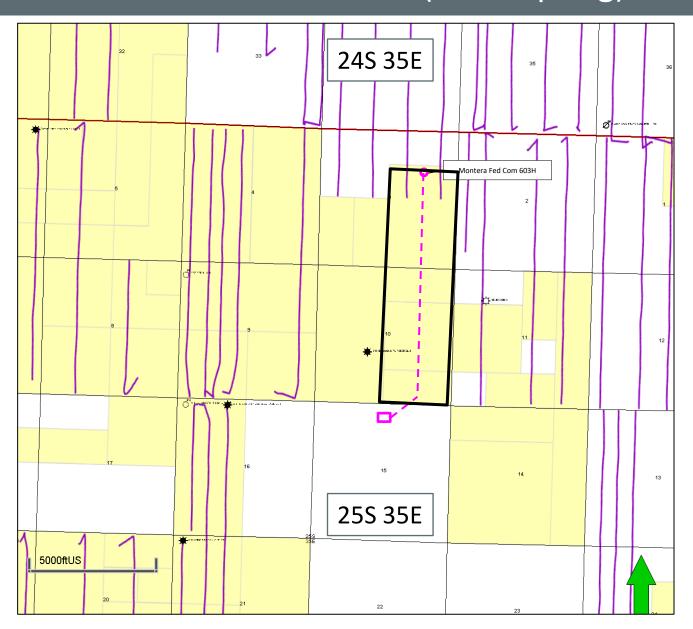

comprised of the SE/4 of Section 3 and the E/2 of Section 10, Township 25 South, Range 35 East,

NMPM, Lea County, New Mexico. In support of this application, COG states:

1. Applicant is a working interest owner in the proposed horizontal spacing unit and

has the right to drill thereon.

2. Applicant seeks to initially dedicate the above-referenced horizontal spacing unit

to the Montera Federal Com #603H well, to be horizontally drilled from a surface location in the

N/2 NE/4 of Section 15, with a first take point in the S/2 SE/4 of Section 10 and last take point in

the N/2 SE/4 of Section 3.

. The completed interval of the well is expected to remain within 330 feet of the

adjoining quarter-quarter section (or equivalent) tracts to allow inclusion of these proximity tracts

within the proposed horizontal spacing unit under 19.15.16.15.B(1)(b) NMAC.

BEFORE THE OIL CONSERVATION DIVISION
Santa Fe, New Mexico
Exhibit No. B