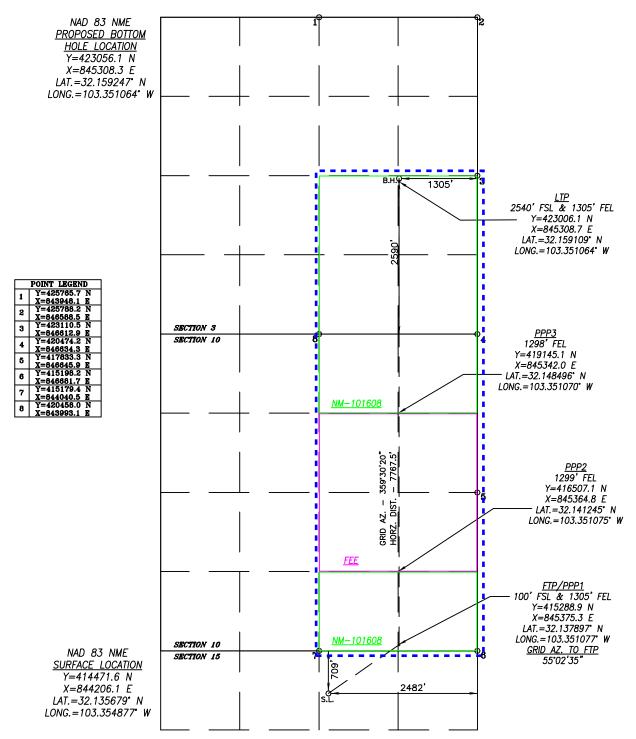

Caroline Frederick

4/30/2025

Date

| C-10         |                      | 28/2025-2:4    |                | ergy, Mi                 | State of New nerals & Natura | Mexico l Resources Depart | ment          |               |              | Revised July 9,               |  |
|--------------|----------------------|----------------|----------------|--------------------------|------------------------------|---------------------------|---------------|---------------|--------------|-------------------------------|--|
| ubmit        | Electronicall        | y REE          |                | OII                      | CONSERVAT                    |                           |               |               |              |                               |  |
| 'ia OC       | D Permitting         | DEI            | Santa F        | e, New Me                | exico                        |                           |               | Submittal     | ☐ Initial Su |                               |  |
|              |                      |                | Submitted by   |                          | erating LLC                  |                           |               | Type:         | ☐ Amended    | •                             |  |
|              |                      |                |                | oate: June<br>e No. 2534 | u                            | ON DIFORMATION            |               |               | ☐ As Drille  | a                             |  |
|              |                      |                | T n 10 1       |                          |                              | ON INFORMATION            |               |               |              |                               |  |
| API Ni       | mber<br>30-025       | )-             | Pool Code      | 9818                     | <b>5</b>                     | WC-025                    | G-09 S25      | 3502B         | ; LWR B      | one Spri                      |  |
| roper        | y Code               |                | Property N     | ame                      |                              | RA FEDERAL COM            |               |               | Well Number  | er<br>603H                    |  |
| GRII         | <sup>O No.</sup> 229 | 137            | Operator N     | lame                     | COG                          | OPERATING LLC             |               |               | Ground Lev   | el Elevation<br><b>218.8'</b> |  |
| urfac        | Owner: 🗆 S           | State 💢 Fee 🗆  | ] Tribal 🗖 Fee | deral                    |                              | Mineral Owner: 🗆          | State 💢 Fee [ | 🗆 Tribal 🛚 🗎  | Federal      |                               |  |
|              |                      |                |                |                          | Surfa                        | ce Location               |               |               |              |                               |  |
| <u></u><br>Љ | Section              | Township       | Range          | Lot                      | Ft, from N/S                 | Ft. from E/W              | Latitude      | L             | ongitude     | County                        |  |
| В            | 15                   | 25-S           | 35-E           |                          | 709 FNL                      | 2482 FEL                  | 32.1356       |               | 3.354877°W   | LEA                           |  |
|              |                      |                | 1 33 2         |                          |                              | Hole Location             |               | 100           |              |                               |  |
| лL           | Section              | Township       | Range          | Lot                      | Ft. from N/S                 | Ft. from E/W              | Latitude      | L             | ongitude     | County                        |  |
| I            | 3                    | 25-S           | 35-E           |                          | 2590 FSL                     |                           |               |               | 3.351064°W   | LEA                           |  |
|              |                      |                |                |                          |                              |                           |               |               |              |                               |  |
| Dedica       | ted Acres            | Infill or Defi | ining Well     | Defining                 | g Well API                   | Overlapping Spacin        | g Unit (Y/N)  | Consolidati   | on Code      |                               |  |
| 4            | <del>1</del> 80      | Defir          | ning           | Pen                      | ding 603H                    | N                         |               |               |              |                               |  |
| order 1      | Numbers.             | •              |                | •                        |                              | Well setbacks are ur      | nder Common   | Ownership:    | ¶Yes □No     |                               |  |
|              |                      |                |                |                          | Kick Of                      | f Point (KOP)             |               |               |              |                               |  |
| <br>Л        | Section              | Township       | Range          | Lot                      | Ft. from N/S                 | Ft. from E/W              | Latitude      | L             | ongitude     | County                        |  |
| В            | 15                   | 25-S           | 35-E           |                          | 709 FNL                      | 2482 FEL                  | 32.1356       |               | 3.354877°W   | LEA                           |  |
|              |                      | .55 5          | 1 33 2         |                          |                              | ke Point (FTP)            |               | 1000          |              |                               |  |
| <u></u><br>Љ | Section              | Township       | Range          | Lot                      | Ft. from N/S                 | Ft. from E/W              | Latitude      | L             | ongitude     | County                        |  |
| P            | 10                   | 25-S           | 35-E           |                          | 100 FSL                      | 1305 FEL                  | 32.1378       | 97°N 10       | 3.351077°W   | LEA                           |  |
|              |                      |                |                |                          | Last Tal                     | ce Point (LTP)            |               |               |              |                               |  |
| 几            | Section              | Township       | Range          | Lot                      | Ft. from N/S                 | Ft. from E/W              | Latitude      | L             | ongitude     | County                        |  |
| I            | 3                    | 25-S           | 35-E           |                          | 2540 FSL                     | 1305 FEL                  | 32.1591       | 09°N 10       | 3.351064°W   | LEA                           |  |
|              |                      |                |                |                          |                              |                           |               |               |              |                               |  |
| nitize       | _                    | ea of Uniform  | Interest       | Spacing                  | Unit Type 🔀 Horizo           | ontal   Vertical          | Grou          | nd Floor Elev |              | 218.9'                        |  |
|              |                      |                |                |                          |                              |                           |               |               |              |                               |  |
|              | TOD CERT             | IEICATIONS     |                |                          |                              | CLIPTICALOR CERTIC        | LOATIONG      |               |              |                               |  |
| PER          | ATOR CERT            | IFICATIONS     |                |                          |                              | SURVEYOR CERTIF.          | ICATIONS      |               |              |                               |  |

location pursuant to a contract with an owner of a working interest or unleased mineral interest, or to a voluntary pooling agreement or a compulsory pooling order heretofore

If this well is a horizontal well, I further certify that this organization has received the consent of at least one lessee or owner of a working interest or unleased mineral interest in each tract (in the target pool or formation) in which any part of the well's completed interval will be located or obtained a compulsory pooling order from the division.

4/8/25

Mayte Reyes 4/9/2025

Printed Name

Mayte Reyes

Email Address mayte.x.reyes@conocophillips.com

Certificate Number

Date of Survey

17777

W.O.#25-353

DRAWN BY: WN PAGE 1 OF 2

FEBRUARY 21, 2025

Note: No allowable will be assigned to this completion until all interests have been consolidated or a non-standard unit has been approved by the divsion.

This grid represents a standard section. You may superimpose a non-standard section, or larger area, over this grid. Operators must outline the dedicated acreage in a red box, clearly show the well surface location and bottom hole location, if it is directionally drilled, with the dimensions from the section lines in the cardinal directions. If this is a horizontal wellbore show on this plat the location of the First Take Point and Last Take Point, and the point within the Completed interval (other than the First Take Point or Last Take Point) that is closest to any outer boundary of the tract.

Surveyors shall use the latest United States government survey or dependent resurvey. Well locations will be in reference to the New Mexico Principal Meridian. If the land is not surveyed, contact the OCD Engineering Bureau. Independent subdivision surveys will not be acceptable.