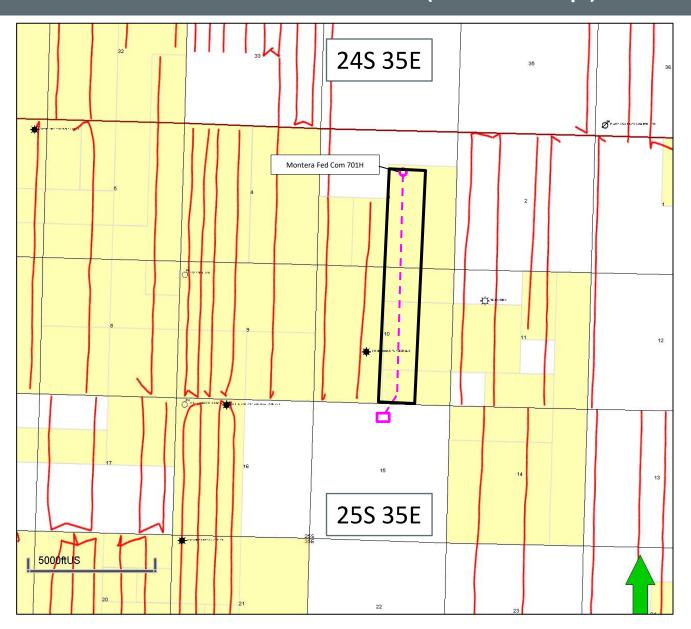

(505) 988-4421

(505) 983-6043 Facsimile

mfeldewert@hollandhart.com

agrankin@hollandhart.com

pmvance@hollandhart.com

ATTORNEYS FOR COG OPERATING LLC

CASE :

Application of COG Operating LLC for Compulsory Pooling, Lea County, New Mexico. Applicant in the above-styled cause seeks an order pooling all uncommitted interest owners in the Wolfcamp formation underlying a standard 240-acre, more or less, horizontal well spacing unit comprised of the W/2 SE/2 of Section 3 and the W/2 E/2 of Section 10, Township 25 South, Range 35 East, NMPM, Lea County, New Mexico. Applicant seeks to initially dedicate the above-referenced horizontal spacing unit to the **Montera Federal Com #701H** well, to be horizontally drilled from a surface location in the N/2 NE/4 of Section 15, with a first take point in the SW/4 SE/4 (Unit O) of Section 10 and last take point in the NW/4 SE/4 (Unit J) of Section 3. Said area is located approximately 9 miles northwest of Jal, New Mexico.