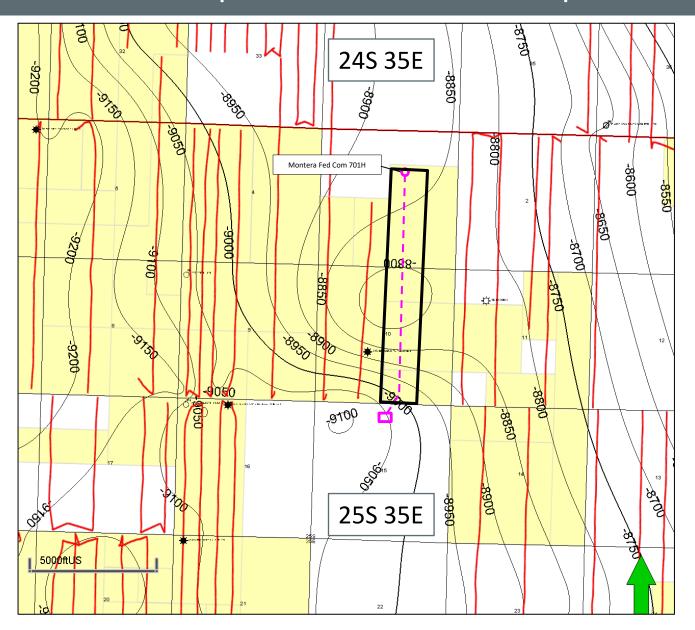

to the Montera Federal Com #701H well, to be horizontally drilled from a surface location in the

N/2 NE/4 of Section 15, with a first take point in the SW/4 SE/4 (Unit O) of Section 10 and last

take point in the NW/4 SE/4 (Unit J) of Section 3.

10, and dedicate the unit to the Montera Federal Com #701H well, to be horizontally drilled from

a surface location in the NW/4 NE/4 (Unit B) of Section 15, with a first take point in the SW/4

SE/4 (Unit O) of Section 10 and last take point in the NW/4 SE/4 (Unit J) of Section 3.