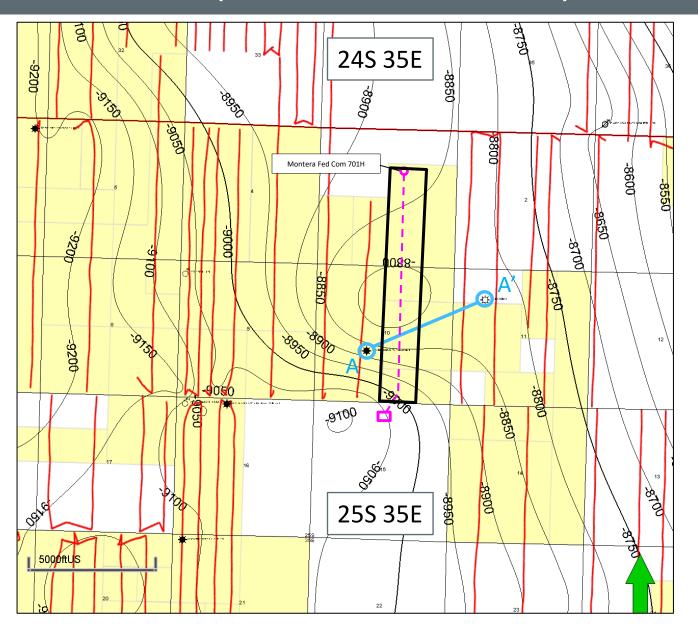

to the Montera Federal Com #701H well, to be horizontally drilled from a surface location in the

N/2 NE/4 of Section 15, with a first take point in the SW/4 SE/4 (Unit O) of Section 10 and last

take point in the NW/4 SE/4 (Unit J) of Section 3.

10, and dedicate the unit to the Montera Federal Com #701H well, to be horizontally drilled from

a surface location in the NW/4 NE/4 (Unit B) of Section 15, with a first take point in the SW/4

SE/4 (Unit O) of Section 10 and last take point in the NW/4 SE/4 (Unit J) of Section 3.