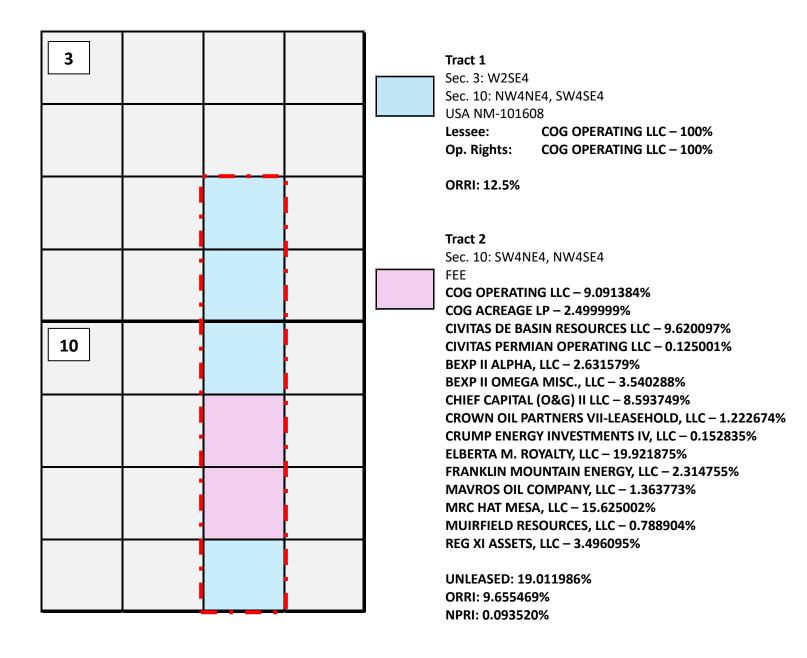

E2 Montera Lease Map
Sections 3 and 10, T25S-R35E, NMPM, Lea County, New Mexico

BEFORE THE OIL CONSERVATION DIVISION
Santa Fe, New Mexico
Exhibit No. C-2
Submitted by: COG Operating LLC
Hearing Date: June 5, 2025

### E2 Montera Lease Map

#### Sections 3 and 10, T25S-R35E, NMPM, Lea County, New Mexico

| RECAPITULATION                                                                       |                   |            |
|--------------------------------------------------------------------------------------|-------------------|------------|
| Party                                                                                | Interest          | Ownership  |
| BEXP II ALPHA, LLC                                                                   | WI                | 0.877193%  |
| BEXP II OMEGA MISC., LLC                                                             | WI                | 1.180096%  |
| CHIEF CAPITAL (O&G) II LLC                                                           | WI                | 2.864583%  |
| CIVITAS DE BASIN RESOURCES LLC                                                       | WI                | 3.206699%  |
| CIVITAS PERMIAN OPERATING LLC                                                        | WI                | 0.041667%  |
| COG ACREAGE LP                                                                       | WI                | 0.833333%  |
| COG OPERATING LLC                                                                    | WI                | 69.697128% |
| CROWN OIL PARTNERS VII-LEASEHOLD, LLC                                                | WI                | 0.407558%  |
| CRUMP ENERGY INVESTMENTS IV, LLC                                                     | WI                | 0.050945%  |
| ELBERTA M. ROYALTY, LLC                                                              | WI                | 6.640625%  |
| FRANKLIN MOUNTAIN ENERGY, LLC                                                        | WI                | 0.771585%  |
| MAVROS OIL COMPANY, LLC                                                              | WI                | 0.454591%  |
| MRC HAT MESA, LLC                                                                    | WI                | 5.208334%  |
| MUIRFIELD RESOURCES, LLC                                                             | WI                | 0.262968%  |
| REG XI ASSETS, LLC                                                                   | WI                | 1.165365%  |
| 1836 ROYALTY PARTNERS, LP                                                            | Unleased          | 0.003418%  |
| BR2 HOLDINGS, LLC                                                                    | Unleased          | 0.009965%  |
| CAYUGA ROYALTIES, LLC                                                                | Unleased          | 0.019780%  |
| COERT HOLDINGS I, LLC                                                                | Unleased          | 1.039115%  |
| DEBORAH L. MCCRORY, PERSONAL REPRESENTATIVE OF THE ESTATE OF MARY ELIZABETH MCCRORY, |                   | 0.136719%  |
| DECEASED                                                                             | Unleased          |            |
| ESTATE OF ANN GERTRUDE HARTUNG ELLISON BARR                                          | Unleased          | 0.148810%  |
| ESTATE OF ERNIE W. TUNER, DECEASED                                                   | Unleased          | 0.260417%  |
| ESTATE OF ROXIE MYRTLE SIMS, DECEASED                                                | Unleased          | 0.297619%  |
| ESTATE OF SAMUEL FINIS COLLIER, JR.                                                  | Unleased          | 0.074404%  |
| ESTATE OF UTA JANE COLLIER FINDLEY                                                   | Unleased          | 0.297619%  |
| ESTATE OF VIRGINIA HOBSON, DECEASED                                                  | Unleased          | 0.390625%  |
| HEIRS OF RUBY FOX                                                                    | Unleased          | 0.273437%  |
| JUBILEE ROYALTY HOLDINGS                                                             | Unleased          | 0.003092%  |
| MARCELLIA GRAYSON SP                                                                 | Unleased          | 0.055804%  |
| MILDRED GUINN ANDERSON                                                               | Unleased          | 0.297619%  |
| MRC ROYALTIES, LLC                                                                   | Unleased          | 1.562500%  |
| NELDA PAT HALEY, SP                                                                  | Unleased          | 0.520833%  |
| PATRICIA TIDWELL, SP                                                                 | Unleased          | 0.136719%  |
| PREVAIL ENERGY LLC                                                                   | Unleased          | 0.013633%  |
| ROGER HARTUNG SP                                                                     | Unleased          | 0.013951%  |
| VIPER ENERGY PARTNERS, LLC                                                           | Unleased          | 0.781250%  |
| AARON CLAY DILLARD                                                                   | Stranger in title | 0.00%      |
| CHAD JACOB DILLARD                                                                   | Stranger in title | 0.00%      |
| CHARLYNE WARD                                                                        | Stranger in title | 0.00%      |

| ESTATE OF JACK W. SIMS                                            | Stranger in title | 0.00%     |
|-------------------------------------------------------------------|-------------------|-----------|
| ESTATE OF LOWELL CLIFF DILLARD                                    | Stranger in title | 0.00%     |
| ESTATE OF MAX W. SIMS                                             | Stranger in title | 0.00%     |
| ESTATE OF NELL SIMS TOBIN                                         | Stranger in title | 0.00%     |
| ESTATE OF ROBERT W. SIMS                                          | Stranger in title | 0.00%     |
| ESTATE OF TIMOTHY C. HOBSON, DECEASED 1995                        | Stranger in title | 0.00%     |
| JAMES SIMS                                                        | Stranger in title | 0.00%     |
| JEAN RICHELIEU FAETH                                              | Stranger in title | 0.00%     |
| JERI HARTUNG                                                      | Stranger in title | 0.00%     |
| KATY JO LUNDY                                                     | Stranger in title | 0.00%     |
| KENNETH A. COLEMAN, EXECUTOR OF THE ESTATE OF BARBARA ANN COLEMAN | Stranger in title | 0.00%     |
| LAURA LEE SPRINKLE LYTLE                                          | Stranger in title | 0.00%     |
| LONNIE DILLARD                                                    | Stranger in title | 0.00%     |
| MARY DEE SPRINKLE WILLIS                                          | Stranger in title | 0.00%     |
| RANCHITO AD4 LP                                                   | Stranger in title | 0.00%     |
| ROBERT E. LANDRETH                                                | Stranger in title | 0.00%     |
| S. DAVID SPRINKLE                                                 | Stranger in title | 0.00%     |
| STEPHEN DANIEL SPRINKLE                                           | Stranger in title | 0.00%     |
| WILLIAM R. SIMS                                                   | Stranger in title | 0.00%     |
| BR2 HOLDINGS, LLC                                                 | ORRI              | 0.000056% |
| CAYUGA ROYALTIES, LLC                                             | ORRI              | 0.000110% |
| CONSTITUTION RESOURCES II, LP                                     | ORRI              | 0.000021% |
| CROWNROCK MINERALS, L.P.                                          | ORRI              | 0.066250% |
| FRANKLIN MOUNTAIN ROYLATY INVESTMENTS, LLC                        | ORRI              | 0.000464% |
| MONGOOSE MINERALS LLC                                             | ORRI              | 0.001859% |
| MONTICELLO MINERALS, LLC                                          | ORRI              | 0.000019% |
| OAK VALLEY MINERAL AND LAND, LP                                   | ORRI              | 0.000042% |
| OGX ROYALTY FUND                                                  | ORRI              | 0.000417% |
| POST OAK MAVROS II, LLC                                           | ORRI              | 0.000349% |
| PREVAIL ENERGY LLC                                                | ORRI              | 0.000076% |
| SAFEMARK COMPANIES, LLC                                           | ORRI              | 0.000725% |
| SANTO ROYALTY COMPANY, LLC                                        | ORRI              | 0.000417% |
| SITIO PERMIAN, LP                                                 | ORRI              | 0.000417% |
| SORTIDA RESOURCES LLC                                             | ORRI              | 0.000026% |
| VIPER ENERGY PARTNERS, LLC                                        | ORRI              | 0.002614% |
| JOHN P. ATWOOD                                                    | NPRI              | 0.010391% |
| SCOTT R. CLARK                                                    | NPRI              | 0.010391% |
| KEVIN BOURQUE                                                     | NPRI              | 0.010391% |

All parties highlighted are to be pooled

ConocoPhillips 600 W. Illinois Ave. Midland, TX 79701 www.conocophillips.com

BEFORE THE OIL CONSERVATION DIVISION

Santa Fe, New Mexico
Exhibit No. C-3
Submitted by: COG Operating LLC
Hearing Date: June 5, 2025
Case No. 25350