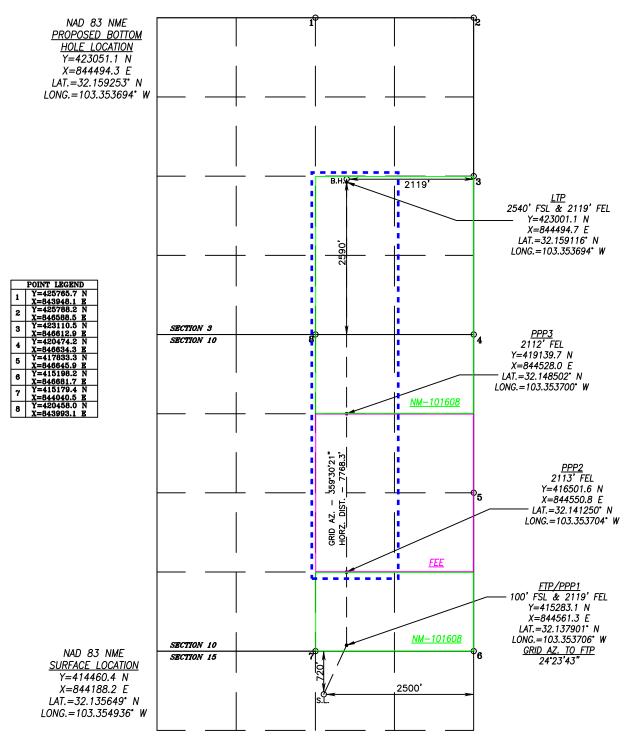

Caroline Frederick

Date

4/30/2025

| <u>C-10</u>                                                                                                                                                                                                                                                                                                                                                                                                                                                                                                                                                          | 2                        |                  | En                                                             |                                    |                           | al Resources Departm                                                                                                                                                                                          | nent           |               | ſ            | Revised July 9, 2024 |  |  |
|----------------------------------------------------------------------------------------------------------------------------------------------------------------------------------------------------------------------------------------------------------------------------------------------------------------------------------------------------------------------------------------------------------------------------------------------------------------------------------------------------------------------------------------------------------------------|--------------------------|------------------|----------------------------------------------------------------|------------------------------------|---------------------------|---------------------------------------------------------------------------------------------------------------------------------------------------------------------------------------------------------------|----------------|---------------|--------------|----------------------|--|--|
|                                                                                                                                                                                                                                                                                                                                                                                                                                                                                                                                                                      | Electronicall Permitting | BEFORE T         | HE OIL CONS                                                    | OIL<br>ERVATION                    | CONSERVATION CONSERVATION | TION DIVISION                                                                                                                                                                                                 |                |               | ☑ Initial Su | hmittal              |  |  |
| VIA UCL                                                                                                                                                                                                                                                                                                                                                                                                                                                                                                                                                              | Permitting               |                  | Santa Fe, Ne<br>Exhibit N                                      |                                    |                           |                                                                                                                                                                                                               |                | Submittal     | ☐ Amended    |                      |  |  |
|                                                                                                                                                                                                                                                                                                                                                                                                                                                                                                                                                                      |                          |                  | itted by: CO<br>earing Date:                                   |                                    |                           |                                                                                                                                                                                                               | Type:          | ☐ As Drille   | _            |                      |  |  |
|                                                                                                                                                                                                                                                                                                                                                                                                                                                                                                                                                                      |                          |                  | Case No.                                                       |                                    |                           | TION INFORMATION                                                                                                                                                                                              |                |               | 1            |                      |  |  |
| API Nu                                                                                                                                                                                                                                                                                                                                                                                                                                                                                                                                                               | mber<br>30-025           |                  | Pool Code                                                      | 17980                              | )                         | Wolfca                                                                                                                                                                                                        | ımp            |               |              |                      |  |  |
| Property                                                                                                                                                                                                                                                                                                                                                                                                                                                                                                                                                             |                          |                  | Property Na                                                    | Property Name Well Number          |                           |                                                                                                                                                                                                               |                |               |              |                      |  |  |
| OGRID                                                                                                                                                                                                                                                                                                                                                                                                                                                                                                                                                                | No. 229                  | 137              | Operator Name COG OPERATING LLC Ground Level Elevation 3219.0' |                                    |                           |                                                                                                                                                                                                               |                |               |              |                      |  |  |
| Surface                                                                                                                                                                                                                                                                                                                                                                                                                                                                                                                                                              |                          | State X Fee      | Tribal □ Fed                                                   | leral                              |                           | Mineral Owner:   S                                                                                                                                                                                            | State 🔀 Fee [  | 🗖 Tribal 🔣 1  |              | 210.0                |  |  |
|                                                                                                                                                                                                                                                                                                                                                                                                                                                                                                                                                                      |                          |                  |                                                                |                                    |                           |                                                                                                                                                                                                               |                |               |              |                      |  |  |
| 7.17                                                                                                                                                                                                                                                                                                                                                                                                                                                                                                                                                                 | Section                  | T1-:             | D                                                              | T -4                               | Surfa<br>Ft. from N/S     | Ft. from E/W                                                                                                                                                                                                  | Latitude       |               |              | Country              |  |  |
| UL<br>B                                                                                                                                                                                                                                                                                                                                                                                                                                                                                                                                                              | 15                       | Township         | Range                                                          | Lot                                | 720 FNL                   | 2500 FEL                                                                                                                                                                                                      |                |               | ongitude     | County <b>LEA</b>    |  |  |
| В                                                                                                                                                                                                                                                                                                                                                                                                                                                                                                                                                                    | 19                       | 25-S             | 35-E                                                           |                                    |                           |                                                                                                                                                                                                               | 32.1356        | 49°N 10       | 03.354936°W  | LEA                  |  |  |
| UL                                                                                                                                                                                                                                                                                                                                                                                                                                                                                                                                                                   | Section                  | Township         | Range                                                          | Lot                                | Ft. from N/S              | Hole Location Ft. from E/W                                                                                                                                                                                    | Latitude       | L             | ongitude     | County               |  |  |
| J                                                                                                                                                                                                                                                                                                                                                                                                                                                                                                                                                                    | 3                        | 25-S             | 35-E                                                           |                                    | 2590 FSL                  | 2119 FEL                                                                                                                                                                                                      | 32.1592        |               | 03.353694°W  | LEA                  |  |  |
|                                                                                                                                                                                                                                                                                                                                                                                                                                                                                                                                                                      |                          | 1000             | 00 2                                                           |                                    | 2000 152                  | 2110 122                                                                                                                                                                                                      | 0.000          | 0011          | 00.00001 11  | 2022                 |  |  |
|                                                                                                                                                                                                                                                                                                                                                                                                                                                                                                                                                                      | ed Acres                 | Infill or Defin  | -                                                              | _                                  | Well API<br>nding 7011    | Overlapping Spacing  N                                                                                                                                                                                        | Unit (Y/N)     | Consolidati   | ion Code     |                      |  |  |
| Order N                                                                                                                                                                                                                                                                                                                                                                                                                                                                                                                                                              | lumbers.                 |                  |                                                                | ı                                  |                           | Well setbacks are under Common Ownership: ☑Yes ☐No                                                                                                                                                            |                |               |              |                      |  |  |
|                                                                                                                                                                                                                                                                                                                                                                                                                                                                                                                                                                      |                          |                  |                                                                |                                    | W: 1 O                    | CCD : (WOD)                                                                                                                                                                                                   |                |               |              |                      |  |  |
| UL                                                                                                                                                                                                                                                                                                                                                                                                                                                                                                                                                                   | Section                  | Township         | Range                                                          | Lot                                | Ft. from N/S              | ff Point (KOP) Ft. from E/W                                                                                                                                                                                   | Latitude       | T             | ongitude     | County               |  |  |
| B                                                                                                                                                                                                                                                                                                                                                                                                                                                                                                                                                                    | 15                       | 25-S             | 35-E                                                           | Lot                                | 720 FNL                   | 2500 FEL                                                                                                                                                                                                      | 32.1356        |               | 03.354936°W  | LEA                  |  |  |
|                                                                                                                                                                                                                                                                                                                                                                                                                                                                                                                                                                      | 10                       | 20-5             | 30-E                                                           |                                    |                           | ake Point (FTP)                                                                                                                                                                                               | 32.1330        | 49 11         | 73.334830 11 | LEA                  |  |  |
| UL                                                                                                                                                                                                                                                                                                                                                                                                                                                                                                                                                                   | Section                  | Township         | Range                                                          | Lot                                | Ft. from N/S              | Ft. from E/W                                                                                                                                                                                                  | Latitude       | L             | ongitude     | County               |  |  |
| 0                                                                                                                                                                                                                                                                                                                                                                                                                                                                                                                                                                    | 10                       | 25-S             | 35-E                                                           |                                    | 100 FSL                   | 2119 FEL                                                                                                                                                                                                      | 1              |               | 03.353706°W  | LEA                  |  |  |
|                                                                                                                                                                                                                                                                                                                                                                                                                                                                                                                                                                      |                          |                  |                                                                |                                    |                           | ıke Point (LTP)                                                                                                                                                                                               |                |               |              |                      |  |  |
| UL                                                                                                                                                                                                                                                                                                                                                                                                                                                                                                                                                                   | Section                  | Township         | vnship Range Lot                                               |                                    | Ft. from N/S              | Ft. from E/W                                                                                                                                                                                                  | Latitude       | L             | ongitude     | County               |  |  |
| J                                                                                                                                                                                                                                                                                                                                                                                                                                                                                                                                                                    | 3                        | 25-S             | 35-E                                                           |                                    | 2540 FSL                  | 2119 FEL                                                                                                                                                                                                      | 32.1591        | 16°N 10       | 03.353694°W  | LEA                  |  |  |
|                                                                                                                                                                                                                                                                                                                                                                                                                                                                                                                                                                      |                          |                  |                                                                | ı                                  |                           |                                                                                                                                                                                                               | 1              |               |              |                      |  |  |
| Unitized                                                                                                                                                                                                                                                                                                                                                                                                                                                                                                                                                             |                          | ea of Uniform In | nterest                                                        | Spacing                            | Unit Type 🔀 Horiz         | zontal   Vertical                                                                                                                                                                                             | Groun          | nd Floor Elev |              | 218.9'               |  |  |
| OPERA                                                                                                                                                                                                                                                                                                                                                                                                                                                                                                                                                                | TOR CERT                 | IFICATIONS       |                                                                |                                    |                           | SURVEYOR CERTIFIC                                                                                                                                                                                             | CATIONS        |               |              |                      |  |  |
| I hereby certify that the information contained herein is true and complete to the best of my knowledge and belief, and, if the well is a vertical or directional well, that this organization either owns a working interest or unleased mineral interest in the land including the proposed bottom hole location or has a right to drill this well at this location pursuant to a contract with an owner of a working interest or unleased mineral interest, or to a voluntary pooling agreement or a compulsory pooling order heretofore entered by the division. |                          |                  |                                                                |                                    |                           | I hereby certify that the well location shown on this plat was plotted from field notes of actual surveys made be me or under my supervision, and that the same is true and correct to the best of my belief. |                |               |              |                      |  |  |
| If this well is a horizontal well, I further certify that this organization has received the consent of at least one lessee or owner of a working interest or unleased mineral interest in each tract (in the target pool or formation) in which any part of the well's completed interval will be located or obtained a compulsory pooling order from the division.                                                                                                                                                                                                 |                          |                  |                                                                | Chad Harrow 2/28/25 PROFESSIONAL 2 |                           |                                                                                                                                                                                                               |                |               |              |                      |  |  |
| Signature                                                                                                                                                                                                                                                                                                                                                                                                                                                                                                                                                            | Mayt                     | e Reye           | Date Date                                                      | 3/10/2                             | 025                       | Signature and Seal of Profess                                                                                                                                                                                 | sional Suveyor |               |              |                      |  |  |
| Printed 1                                                                                                                                                                                                                                                                                                                                                                                                                                                                                                                                                            | Name Ma                  | ayte Rey         | es                                                             |                                    |                           | Certificate Number                                                                                                                                                                                            | Date of Surve  | •             | RY 21, 20    | 25                   |  |  |
| Email Ad                                                                                                                                                                                                                                                                                                                                                                                                                                                                                                                                                             | <sup>Idress</sup> may    | te.x.reye        | es@con                                                         | ocophi                             | illips.com                | 17777                                                                                                                                                                                                         | W.O.#25-       |               | AWN BY: WN   | PAGE 1 OF 2          |  |  |

This grid represents a standard section. You may superimpose a non-standard section, or larger area, over this grid. Operators must outline the dedicated acreage in a red box, clearly show the well surface location and bottom hole location, if it is directionally drilled, with the dimensions from the section lines in the cardinal directions. If this is a horizontal wellbore show on this plat the location of the First Take Point and Last Take Point, and the point within the Completed interval (other than the First Take Point or Last Take Point) that is closest to any outer boundary of the tract.

Surveyors shall use the latest United States government survey or dependent resurvey. Well locations will be in reference to the New Mexico Principal Meridian. If the land is not surveyed, contact the OCD Engineering Bureau. Independent subdivision surveys will not be acceptable.