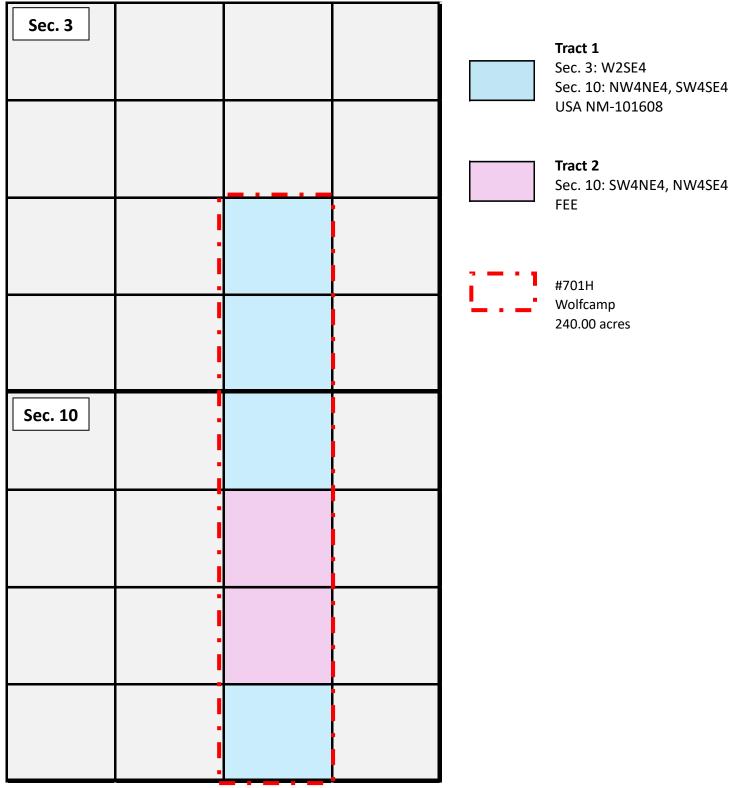

E2 Montera Lease Map
Sections 3 and 10, T25S-R35E, NMPM, Lea County, New Mexico

BEFORE THE OIL CONSERVATION DIVISION
Santa Fe, New Mexico
Exhibit No. C-2
Submitted by: COG Operating LLC
Hearing Date: June 5, 2025

### E2 Montera Lease Map

#### Sections 3 and 10, T25S-R35E, NMPM, Lea County, New Mexico

| RECAPITULATION                                                                       |                   |            |
|--------------------------------------------------------------------------------------|-------------------|------------|
| Party                                                                                | Interest          | Ownership  |
| BEXP II ALPHA, LLC                                                                   | WI                | 0.877193%  |
| BEXP II OMEGA MISC., LLC                                                             | WI                | 1.180096%  |
| CHIEF CAPITAL (O&G) II LLC                                                           | WI                | 2.864583%  |
| CIVITAS DE BASIN RESOURCES LLC                                                       | WI                | 3.206699%  |
| CIVITAS PERMIAN OPERATING LLC                                                        | WI                | 0.041667%  |
| COG ACREAGE LP                                                                       | WI                | 0.833333%  |
| COG OPERATING LLC                                                                    | WI                | 69.697128% |
| CROWN OIL PARTNERS VII-LEASEHOLD, LLC                                                | WI                | 0.407558%  |
| CRUMP ENERGY INVESTMENTS IV, LLC                                                     | WI                | 0.050945%  |
| ELBERTA M. ROYALTY, LLC                                                              | WI                | 6.640625%  |
| FRANKLIN MOUNTAIN ENERGY, LLC                                                        | WI                | 0.771585%  |
| MAVROS OIL COMPANY, LLC                                                              | WI                | 0.454591%  |
| MRC HAT MESA, LLC                                                                    | WI                | 5.208334%  |
| MUIRFIELD RESOURCES, LLC                                                             | WI                | 0.262968%  |
| REG XI ASSETS, LLC                                                                   | WI                | 1.165365%  |
| 1836 ROYALTY PARTNERS, LP                                                            | Unleased          | 0.003418%  |
| BR2 HOLDINGS, LLC                                                                    | Unleased          | 0.009965%  |
| CAYUGA ROYALTIES, LLC                                                                | Unleased          | 0.019780%  |
| COERT HOLDINGS I, LLC                                                                | Unleased          | 1.039115%  |
| DEBORAH L. MCCRORY, PERSONAL REPRESENTATIVE OF THE ESTATE OF MARY ELIZABETH MCCRORY, |                   | 0.136719%  |
| DECEASED                                                                             | Unleased          |            |
| ESTATE OF ANN GERTRUDE HARTUNG ELLISON BARR                                          | Unleased          | 0.148810%  |
| ESTATE OF ERNIE W. TUNER, DECEASED                                                   | Unleased          | 0.260417%  |
| ESTATE OF ROXIE MYRTLE SIMS, DECEASED                                                | Unleased          | 0.297619%  |
| ESTATE OF SAMUEL FINIS COLLIER, JR.                                                  | Unleased          | 0.074404%  |
| ESTATE OF UTA JANE COLLIER FINDLEY                                                   | Unleased          | 0.297619%  |
| ESTATE OF VIRGINIA HOBSON, DECEASED                                                  | Unleased          | 0.390625%  |
| HEIRS OF RUBY FOX                                                                    | Unleased          | 0.273437%  |
| JUBILEE ROYALTY HOLDINGS                                                             | Unleased          | 0.003092%  |
| MARCELLIA GRAYSON SP                                                                 | Unleased          | 0.055804%  |
| MILDRED GUINN ANDERSON                                                               | Unleased          | 0.297619%  |
| MRC ROYALTIES, LLC                                                                   | Unleased          | 1.562500%  |
| NELDA PAT HALEY, SP                                                                  | Unleased          | 0.520833%  |
| PATRICIA TIDWELL, SP                                                                 | Unleased          | 0.136719%  |
| PREVAIL ENERGY LLC                                                                   | Unleased          | 0.013633%  |
| ROGER HARTUNG SP                                                                     | Unleased          | 0.013951%  |
| VIPER ENERGY PARTNERS, LLC                                                           | Unleased          | 0.781250%  |
| AARON CLAY DILLARD                                                                   | Stranger in title | 0.00%      |
| CHAD JACOB DILLARD                                                                   | Stranger in title | 0.00%      |
| CHARLYNE WARD                                                                        | Stranger in title | 0.00%      |