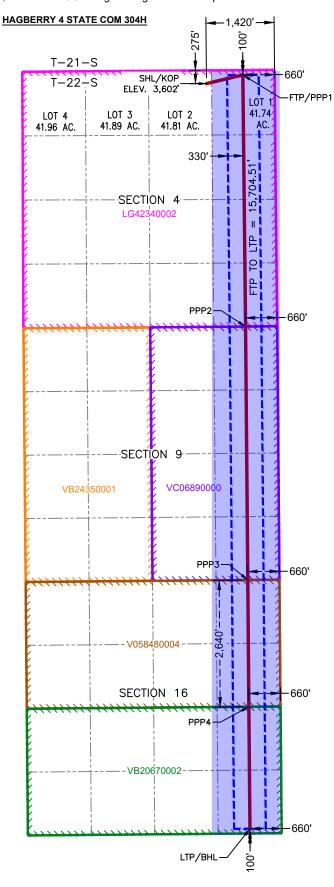

### SELF-AFFIRMED STATEMENT OF TRAVIS MACHA

- 1. I am the New Mexico Land Manager for Permian Resources Operating, LLC ("Permian Resources"). I am over 18 years of age, have personal knowledge of the matters addressed herein, and am competent to provide this Self-Affirmed Statement. I have previously testified before the New Mexico Oil Conservation Division ("Division") and my credentials as an expert in petroleum land matters were accepted and made a matter of record.
- 2. Copies of Permian Resources' application and proposed hearing notice are attached as **Exhibit A-1**.
- 3. None of the parties proposed to be pooled in this case indicated opposition to this matter proceeding by affidavit; therefore I do not expect any opposition at hearing.
- 4. Permian Resources seeks an order pooling all uncommitted interests in the Bone Spring formation underlying a 480-acre, more or less, standard horizontal spacing unit comprised of the E/2 E/2 of Sections 4, 9, and 16, Township 22 South, Range 35 East, Lea County, New Mexico ("Unit").
- 5. The Unit will be dedicated to the **Hagberry 4 State Com 304H** well ("Well"), which will be drilled from a surface hole location in the NW/4 NW/4 (Unit B) of Section 4 to a bottom hole location in the SE/4 SE/4 (Unit P) of Section 16.
  - 6. The completed interval of the Well will be orthodox.
  - 7. **Exhibit A-2** contains the C-102 for the Well.

Permian Resources Operating, LLC Case No. 25398 Exhibit A

- 8. **Exhibit A-3** contains a plat identifying ownership by tract in the Unit. This exhibit also includes any applicable lease numbers, a unit recapitulation, and the interests Permian Resources seeks to pool highlighted in yellow.
- 9. Permian Resources has conducted a diligent search of all county public records, including phone directories and computer databases, as well as internet searches, to locate the interest owners it seeks to pool.
- 10. **Exhibit A-4** contains a sample well proposal letter and AFE sent to working interest owners for the Well. The estimated costs reflected on the AFE are fair and reasonable and comparable to the cost of other wells of similar depth and length drilled in the subject formation in the area.
- 11. In my opinion, Permian Resources made a good-faith effort to reach voluntary joinder of uncommitted interests in the Well as indicated by the chronology of contact described in **Exhibit A-5**.
- 12. Permian Resources requests overhead and administrative rates of \$10,000 per month while the Well is being drilled and \$1,000 per month while the Well is producing. These rates are fair and are comparable to the rates charged by Permian Resources and other operators in the vicinity.
- 13. The attached exhibits were either prepared by me or under my supervision or were compiled from company business records.
- 14. In my opinion, the granting of Permian Resources' application would serve the interests of conservation, the protection of correlative rights, and the prevention of waste.
- 15. I understand this Self-Affirmed Statement will be used as written testimony in this case. I affirm that my testimony above is true and correct and is made under penalty of perjury