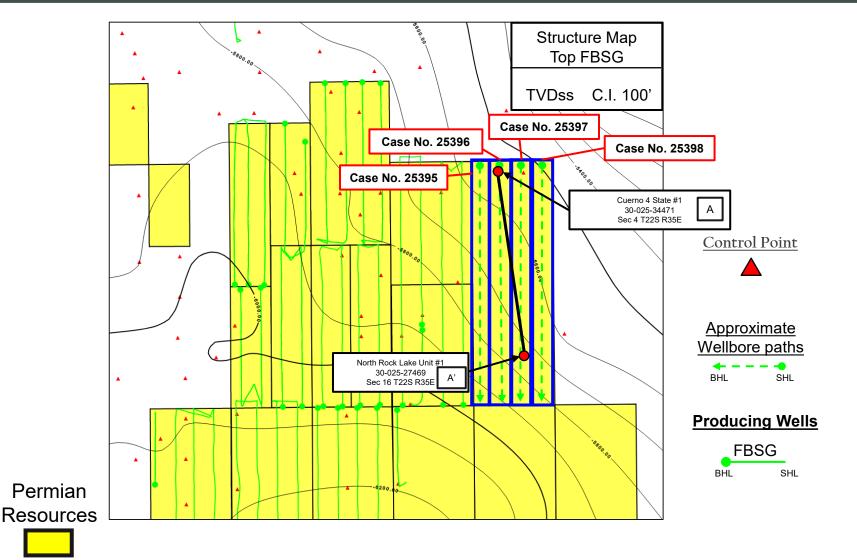

| Joinder                                                          |                                          |
|------------------------------------------------------------------|------------------------------------------|
| Sample Copy of Proposal Letter                                   | Exhibit A-4                              |
| List of Interest Owners (ie Exhibit A of JOA)                    | Exhibit A-3                              |
| Chronology of Contact with Non-Joined Working Interests          | Exhibit A-5                              |
| Overhead Rates In Proposal Letter                                | Exhibit A-4                              |
| Cost Estimate to Drill and Complete                              | Exhibit A-4                              |
| Cost Estimate to Equip Well                                      | Exhibit A-4                              |
| Cost Estimate for Production Facilities                          | Exhibit A-4                              |
| Geology                                                          |                                          |
| Summary (including special considerations)                       | Exhibit B                                |
| Spacing Unit Schematic                                           | Exhibit B-1                              |
| Gunbarrel/Lateral Trajectory Schematic                           | Exhibit B-5                              |
| Well Orientation (with rationale)                                | Exhibit B                                |
| Target Formation                                                 | Exhibit B                                |
| HSU Cross Section                                                | Exhibit B-2                              |
| Depth Severance Discussion                                       | N/A                                      |
| Forms, Figures and Tables                                        |                                          |
| C-102                                                            | Exhibit A-2                              |
| Tracts                                                           | Exhibit A-3                              |
| Summary of Interests, Unit Recapitulation (Tracts)               | Exhibit A-3                              |
| General Location Map (including basin)                           | Exhibit B-1                              |
| Well Bore Location Map                                           | Exhibit B-1                              |
| Structure Contour Map - Subsea Depth                             | Exhibit B-3                              |
| Cross Section Location Map (including wells)                     | Exhibit B-2                              |
| Cross Section (including Landing Zone)                           | Exhibit B-4                              |
| Additional Information                                           |                                          |
| Special Provisions/Stipulations                                  | N/A                                      |
| CERTIFICATION: I hereby certify that the information provided in | this checklist is complete and accurate. |
| Printed Name (Attorney or Party Representative):                 | Dana S. Hardy                            |
| Signed Name (Attorney or Party Representative):                  | /s/ Dana S. Hardy                        |
| Date:                                                            | 5/28/2025                                |

### SELF-AFFIRMED STATEMENT OF TRAVIS MACHA

- 1. I am the New Mexico Land Manager for Permian Resources Operating, LLC ("Permian Resources"). I am over 18 years of age, have personal knowledge of the matters addressed herein, and am competent to provide this Self-Affirmed Statement. I have previously testified before the New Mexico Oil Conservation Division ("Division") and my credentials as an expert in petroleum land matters were accepted and made a matter of record.
- 2. Copies of Permian Resources' application and proposed hearing notice are attached as **Exhibit A-1**.
- 3. None of the parties proposed to be pooled in this case indicated opposition to this matter proceeding by affidavit; therefore I do not expect any opposition at hearing.
- 4. Permian Resources seeks an order pooling all uncommitted interests in the Bone Spring formation underlying a 480-acre, more or less, standard horizontal spacing unit comprised of the E/2 E/2 of Sections 4, 9, and 16, Township 22 South, Range 35 East, Lea County, New Mexico ("Unit").
- 5. The Unit will be dedicated to the **Hagberry 4 State Com 304H** well ("Well"), which will be drilled from a surface hole location in the NW/4 NW/4 (Unit B) of Section 4 to a bottom hole location in the SE/4 SE/4 (Unit P) of Section 16.
  - 6. The completed interval of the Well will be orthodox.
  - 7. **Exhibit A-2** contains the C-102 for the Well.