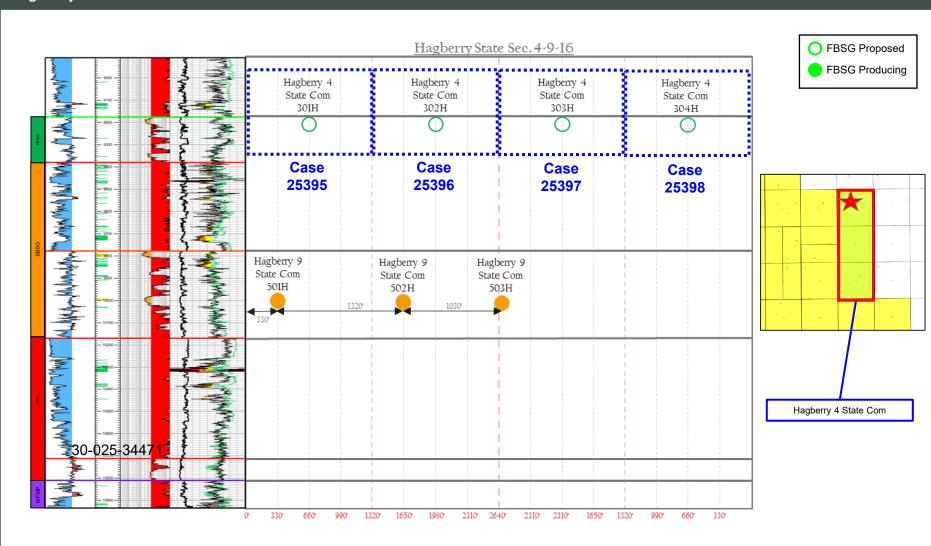

### SELF-AFFIRMED STATEMENT OF TRAVIS MACHA

- 1. I am the New Mexico Land Manager for Permian Resources Operating, LLC ("Permian Resources"). I am over 18 years of age, have personal knowledge of the matters addressed herein, and am competent to provide this Self-Affirmed Statement. I have previously testified before the New Mexico Oil Conservation Division ("Division") and my credentials as an expert in petroleum land matters were accepted and made a matter of record.
- 2. Copies of Permian Resources' application and proposed hearing notice are attached as **Exhibit A-1**.
- 3. None of the parties proposed to be pooled in this case indicated opposition to this matter proceeding by affidavit; therefore I do not expect any opposition at hearing.
- 4. Permian Resources seeks an order pooling all uncommitted interests in the Bone Spring formation underlying a 480-acre, more or less, standard horizontal spacing unit comprised of the E/2 E/2 of Sections 4, 9, and 16, Township 22 South, Range 35 East, Lea County, New Mexico ("Unit").
- 5. The Unit will be dedicated to the **Hagberry 4 State Com 304H** well ("Well"), which will be drilled from a surface hole location in the NW/4 NW/4 (Unit B) of Section 4 to a bottom hole location in the SE/4 SE/4 (Unit P) of Section 16.
  - 6. The completed interval of the Well will be orthodox.
  - 7. **Exhibit A-2** contains the C-102 for the Well.

Permian Resources Operating, LLC Case No. 25398 Exhibit A

- 8. **Exhibit A-3** contains a plat identifying ownership by tract in the Unit. This exhibit also includes any applicable lease numbers, a unit recapitulation, and the interests Permian Resources seeks to pool highlighted in yellow.
- 9. Permian Resources has conducted a diligent search of all county public records, including phone directories and computer databases, as well as internet searches, to locate the interest owners it seeks to pool.
- 10. **Exhibit A-4** contains a sample well proposal letter and AFE sent to working interest owners for the Well. The estimated costs reflected on the AFE are fair and reasonable and comparable to the cost of other wells of similar depth and length drilled in the subject formation in the area.
- 11. In my opinion, Permian Resources made a good-faith effort to reach voluntary joinder of uncommitted interests in the Well as indicated by the chronology of contact described in **Exhibit A-5**.
- 12. Permian Resources requests overhead and administrative rates of \$10,000 per month while the Well is being drilled and \$1,000 per month while the Well is producing. These rates are fair and are comparable to the rates charged by Permian Resources and other operators in the vicinity.
- 13. The attached exhibits were either prepared by me or under my supervision or were compiled from company business records.
- 14. In my opinion, the granting of Permian Resources' application would serve the interests of conservation, the protection of correlative rights, and the prevention of waste.
- 15. I understand this Self-Affirmed Statement will be used as written testimony in this case. I affirm that my testimony above is true and correct and is made under penalty of perjury