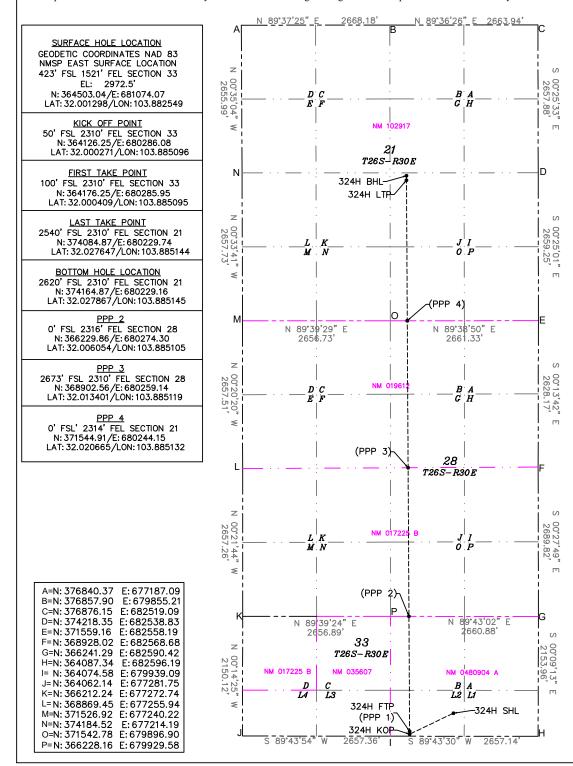

- 6. WPX seeks to pool standard horizontal well spacing units underlying portions of Subject Acreage as follows:
  - Under Case No. 25406, WPX seeks to dedicate the Clawhammer 33-28-21 Fed Com 324H Well (API 30-015-56581) an oil well, to be horizontally drilled from a surface location in Lot 2 of Section 33 to a bottom hole location in the NW/4 SE/4 (Unit J) of Section 21; approximate TVD of 9,237'; approximate TMD of 19,237'; FTP in Section 33: 100' FSL, 2,310' FEL; LTP in Section 21: 2,540' FSL, 2,310' FEL.
  - Under <u>Case No. 25406</u>, WPX seeks to dedicate the **Clawhammer 33-28-21 Fed Com 325H Well** (API 30-015-56582) an oil well, to be horizontally drilled from a surface location in Lot 1 of Section 33 to a bottom hole location in the NE/4 SE/4 (Unit I) of Section 21; approximate TVD of 9,245'; approximate TMD of 19,245'; FTP in Section 33: 100' FSL, 1,265' FEL; LTP in Section 21: 2,540' FSL, 1,265' FEL. The **Clawhammer 33-28-21 Fed Com 325H Well** is a proximity well, positioned so the unit can include proximity tracts located within 330 feet of the well's completed interval, thereby incorporating the W/2 E/2 of Sections 33 and 28, and the W/2 SE/4 of Section 21.
  - Under Case No. 25406, WPX seeks to dedicate the Clawhammer 33-28-21 Fed Com 335H Well (API 30-015-56590) an oil well, to be horizontally drilled from a surface location in Lot 1 of Section 33 to a bottom hole location in the NW/4 SE/4 (Unit J) of Section 21; approximate TVD of 9,838'; approximate TMD of 19,838'; FTP in Section 33: 100' FSL, 1,815' FEL; LTP in Section 21: 2,540' FSL, 1,815' FEL.
  - Under <u>Case No. 25406</u>, WPX seeks to dedicate the <u>Clawhammer 33-28-21 Fed Com 336H Well</u> (API 30-015-56591) an oil well, to be horizontally drilled from a surface location in Lot 1 of Section 33 to a bottom hole location in the NE/4 SE/4

Tim Prout

Date Signed

| 01 41                | 71 4 11.                             |                                          |                                     |                                 | ls & Natur                                                        | al l     | w Mexico<br>Resources Depa<br>ON DIVISI                                              |                |             | Rev                      | rised July, 2024 |
|----------------------|--------------------------------------|------------------------------------------|-------------------------------------|---------------------------------|-------------------------------------------------------------------|----------|--------------------------------------------------------------------------------------|----------------|-------------|--------------------------|------------------|
|                      | Electronically Dermitting            |                                          |                                     |                                 |                                                                   |          |                                                                                      |                |             |                          |                  |
|                      | 3 T •                                |                                          |                                     |                                 |                                                                   |          |                                                                                      |                | Submittal   | Submittal                |                  |
|                      |                                      |                                          |                                     |                                 |                                                                   |          |                                                                                      |                | Type:       | Anchical Repor           | •                |
|                      |                                      |                                          |                                     | 337                             | TIL LOCAT                                                         | ri ()    | AL DIFORMATIO                                                                        | . N.T.         |             | As Diffied               |                  |
| API N                | lumber                               |                                          | Pool Cod                            |                                 | ELL LOCA                                                          |          | N INFORMATIO                                                                         | PN             |             |                          |                  |
|                      | 30-0                                 | 15-56581                                 |                                     |                                 |                                                                   |          |                                                                                      |                |             |                          |                  |
| Prope                | erty Code                            |                                          | Property                            |                                 | · WII · 1 (1) (T) T)                                              | 00       | 00 04 PEDPD4                                                                         |                |             | Well Number              |                  |
|                      |                                      |                                          | Operator                            |                                 | AWHAMMER                                                          | 33-      | 28-21 FEDERAL                                                                        | L COM          |             | 324H<br>Ground Level     | Flevation        |
|                      | 6137                                 |                                          | operator                            | Name                            | WPX ENE                                                           | RGY      | PERMIAN, LLC                                                                         |                |             | 2972.5'                  | Elevation        |
| Surfa                | ce Owner:                            | □State □                                 | Fee □Tri                            | bal □Fe                         | deral                                                             |          | Mineral Owner:                                                                       | □State         | □Fee □1     | Tribal □Federal          |                  |
|                      |                                      |                                          |                                     |                                 |                                                                   | _        |                                                                                      |                |             |                          |                  |
| UL                   | Section                              | Township                                 | Danas                               | Lot                             | Ft. from N                                                        |          | E Location  Ft. from E/W                                                             | Latitude       |             | Langituda                | Country          |
| OL                   | 33                                   | Township 26-S                            | Range<br>30-E                       | 2                               | 423' S                                                            | 1/3      | 1521' E                                                                              | 32.001         |             | Longitude<br>103.882549  | County<br>EDDY   |
|                      | 33                                   | 20-5                                     | 30-E                                | ~                               | 423 3                                                             |          | 1921 E                                                                               | 32.001         | 290         | 103.002349               | EDDI             |
|                      | T                                    |                                          | _                                   | 1.                              | 1                                                                 |          | Hole Location                                                                        |                | 1           |                          | ]                |
| UL                   | Section                              | Township                                 | Range                               | Lot                             | Ft. from N                                                        | <i>'</i> | •                                                                                    | Latitude       |             | Longitude                | County           |
| J                    | 21                                   | 26-S                                     | 30-E                                |                                 | 2620' S                                                           |          | 2310' E                                                                              | 32.027         | 867         | 103.885145               | EDDY             |
| Dedica               | ted Acres                            | Infill or Def                            | ining Well                          | Defining                        | Well API Ove                                                      | erlap    | pping Spacing Uni                                                                    | t (Y/N)        | Consolida   | ation Code               |                  |
| Order                | Numbers                              |                                          |                                     |                                 | We                                                                | ll se    | etbacks are under                                                                    | Common         | 0wnershi    | in: □Yes □No             |                  |
|                      |                                      |                                          |                                     |                                 | 1110                                                              |          |                                                                                      | ***********    |             |                          |                  |
|                      |                                      |                                          |                                     |                                 | 1                                                                 |          | Point (KOP)                                                                          |                |             |                          |                  |
| UL                   | Section                              | Township                                 | Range                               | Lot                             | Ft. from N                                                        | 1/S      | Ft. from E/W                                                                         | Latitude       |             | Longitude                | County           |
|                      | 33                                   | 26-S                                     | 30-E                                | 2                               | 50' S                                                             |          | 2310' E                                                                              | 32.000         | 271         | 103.885096               | EDDY             |
|                      |                                      | Г                                        | Г                                   | T                               |                                                                   |          | Point (FTP)                                                                          | T              |             |                          |                  |
| UL                   | Section                              | Township                                 | Range                               | Lot                             | Ft. from N                                                        | 1/s      | Ft. from E/W                                                                         | Latitude       |             | Longitude                | County           |
|                      | 33                                   | 26-S                                     | 30-E                                | 2                               | 100' S                                                            |          | 2310' E                                                                              | 32.000         | 409         | 103.885095               | EDDY             |
|                      |                                      |                                          |                                     |                                 | Last                                                              | ľake     | Point (LTP)                                                                          |                |             |                          |                  |
| UL                   | Section                              | Township                                 | Range                               | Lot                             | Ft. from N                                                        |          | Ft. from E/W                                                                         | Latitude       |             | Longitude                | County           |
| J                    | 21                                   | 26-S                                     | 30-E                                |                                 | 2540' S                                                           |          | 2310' E                                                                              | 32.027         | 647         | 103.885144               | EDDY             |
|                      |                                      |                                          |                                     |                                 |                                                                   |          |                                                                                      |                |             |                          |                  |
|                      |                                      |                                          |                                     |                                 | Spacing                                                           | Un       | it Type Horizon                                                                      | tal Verti      | cal G       | round Floor Ele          | vation:          |
|                      |                                      |                                          |                                     |                                 |                                                                   |          |                                                                                      |                |             |                          |                  |
|                      | TOR CERTI                            |                                          | 4-1                                 | :                               | 1-4-4-4-1                                                         |          | JRVEYOR CERTIFIC                                                                     | ATIONS         | <del></del> |                          |                  |
| of my ki<br>organiza | nowledge and button either own       | pelief, and, if the<br>as a working inte | well is a verti-<br>rest or unlease | cal or directi<br>ed mineral in | omplete to the bes<br>onal well, that this<br>sterest in the land | s I l    | hereby certify that the we<br>factual surveys made by<br>prrect to the best of my be | me or under si |             | nd that the same is true | and              |
| location<br>mineral  | pursuant to a c<br>interest, or to a |                                          | owner of a wor                      | king interes                    |                                                                   |          | ,                                                                                    |                |             | BERT R. L                | DEHOLOS          |
|                      | re entered by t                      |                                          |                                     |                                 |                                                                   |          |                                                                                      |                |             | Ly ZEN MEX               | \c_\~\           |
|                      |                                      | tal well, I furthe                       |                                     |                                 | ion has received the                                              | ne       |                                                                                      |                |             | 1 1 1                    | )                |
| interest i           | in each tract (ir                    | the target pool                          | or formation) i                     | n which any                     | part of the well's                                                |          |                                                                                      |                |             | PR 23261                 |                  |
| division             |                                      | . So rocated or Ot                       | ланеа а сонр                        | aisory pooli                    | ns order nom me                                                   |          |                                                                                      |                |             | SAMO                     |                  |
| Signa                | iture                                |                                          | Date                                |                                 |                                                                   | Sig      | gnature and Seal                                                                     | of Profes      | ssional S   | urveyor / ONAL           | SUR              |
| Print                | ed Name                              |                                          |                                     |                                 |                                                                   | Cei      | rtificate Number                                                                     | Date of        | Survey      |                          |                  |
|                      |                                      |                                          |                                     |                                 |                                                                   |          |                                                                                      |                | -           |                          |                  |
| Emai                 | l Address                            |                                          |                                     |                                 |                                                                   |          | 23261                                                                                | 02/20          | <b>∠</b> 5  |                          |                  |
|                      |                                      |                                          |                                     |                                 |                                                                   |          |                                                                                      |                |             |                          |                  |