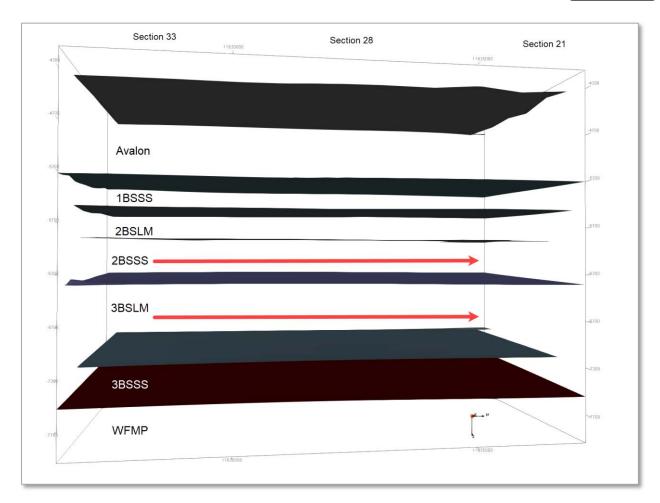

WPX Exhibit B-3: Gross Isochore
 WPX Exhibit B-4: Gun Barrel View

WPX Exhibit B-5: Cross Section with Lateral Trajectory

**TAB 4 WPX Exhibit C:** Self-Affirmed Statement of Notice, Darin C. Savage

WPX Exhibit C-1: Notice Letters
WPX Exhibit C-2: Mailing List