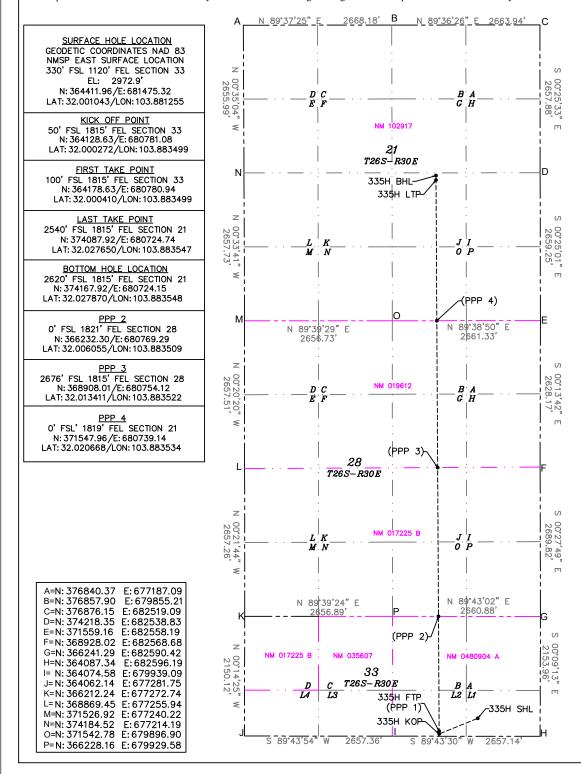

- 6. WPX seeks to pool standard horizontal well spacing units underlying portions of Subject Acreage as follows:
  - Under Case No. 25406, WPX seeks to dedicate the Clawhammer 33-28-21 Fed Com 324H Well (API 30-015-56581) an oil well, to be horizontally drilled from a surface location in Lot 2 of Section 33 to a bottom hole location in the NW/4 SE/4 (Unit J) of Section 21; approximate TVD of 9,237'; approximate TMD of 19,237'; FTP in Section 33: 100' FSL, 2,310' FEL; LTP in Section 21: 2,540' FSL, 2,310' FEL.
  - Under <u>Case No. 25406</u>, WPX seeks to dedicate the **Clawhammer 33-28-21 Fed Com 325H Well** (API 30-015-56582) an oil well, to be horizontally drilled from a surface location in Lot 1 of Section 33 to a bottom hole location in the NE/4 SE/4 (Unit I) of Section 21; approximate TVD of 9,245'; approximate TMD of 19,245'; FTP in Section 33: 100' FSL, 1,265' FEL; LTP in Section 21: 2,540' FSL, 1,265' FEL. The **Clawhammer 33-28-21 Fed Com 325H Well** is a proximity well, positioned so the unit can include proximity tracts located within 330 feet of the well's completed interval, thereby incorporating the W/2 E/2 of Sections 33 and 28, and the W/2 SE/4 of Section 21.
  - Under Case No. 25406, WPX seeks to dedicate the Clawhammer 33-28-21 Fed Com 335H Well (API 30-015-56590) an oil well, to be horizontally drilled from a surface location in Lot 1 of Section 33 to a bottom hole location in the NW/4 SE/4 (Unit J) of Section 21; approximate TVD of 9,838'; approximate TMD of 19,838'; FTP in Section 33: 100' FSL, 1,815' FEL; LTP in Section 21: 2,540' FSL, 1,815' FEL.
  - Under <u>Case No. 25406</u>, WPX seeks to dedicate the <u>Clawhammer 33-28-21 Fed Com 336H Well</u> (API 30-015-56591) an oil well, to be horizontally drilled from a surface location in Lot 1 of Section 33 to a bottom hole location in the NE/4 SE/4