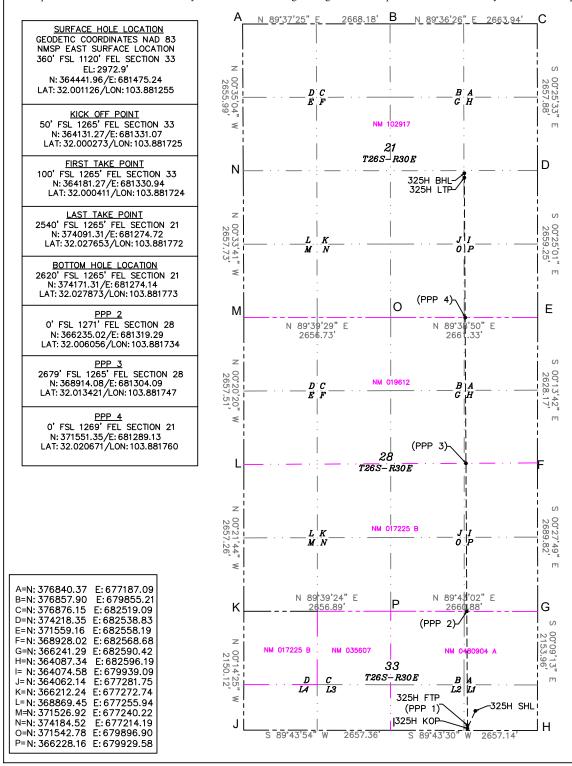

- 6. WPX seeks to pool standard horizontal well spacing units underlying portions of Subject Acreage as follows:
  - Under Case No. 25406, WPX seeks to dedicate the Clawhammer 33-28-21 Fed Com 324H Well (API 30-015-56581) an oil well, to be horizontally drilled from a surface location in Lot 2 of Section 33 to a bottom hole location in the NW/4 SE/4 (Unit J) of Section 21; approximate TVD of 9,237'; approximate TMD of 19,237'; FTP in Section 33: 100' FSL, 2,310' FEL; LTP in Section 21: 2,540' FSL, 2,310' FEL.
  - Under <u>Case No. 25406</u>, WPX seeks to dedicate the **Clawhammer 33-28-21 Fed Com 325H Well** (API 30-015-56582) an oil well, to be horizontally drilled from a surface location in Lot 1 of Section 33 to a bottom hole location in the NE/4 SE/4 (Unit I) of Section 21; approximate TVD of 9,245'; approximate TMD of 19,245'; FTP in Section 33: 100' FSL, 1,265' FEL; LTP in Section 21: 2,540' FSL, 1,265' FEL. The **Clawhammer 33-28-21 Fed Com 325H Well** is a proximity well, positioned so the unit can include proximity tracts located within 330 feet of the well's completed interval, thereby incorporating the W/2 E/2 of Sections 33 and 28, and the W/2 SE/4 of Section 21.
  - Under Case No. 25406, WPX seeks to dedicate the Clawhammer 33-28-21 Fed Com 335H Well (API 30-015-56590) an oil well, to be horizontally drilled from a surface location in Lot 1 of Section 33 to a bottom hole location in the NW/4 SE/4 (Unit J) of Section 21; approximate TVD of 9,838'; approximate TMD of 19,838'; FTP in Section 33: 100' FSL, 1,815' FEL; LTP in Section 21: 2,540' FSL, 1,815' FEL.
  - Under <u>Case No. 25406</u>, WPX seeks to dedicate the <u>Clawhammer 33-28-21 Fed Com 336H Well</u> (API 30-015-56591) an oil well, to be horizontally drilled from a surface location in Lot 1 of Section 33 to a bottom hole location in the NE/4 SE/4