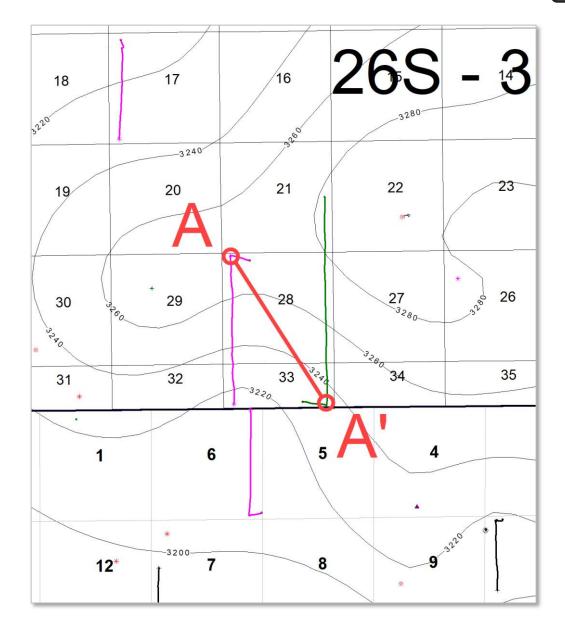

Statement of J. Russell Goodin:

I understand that this Self-Affirmed Statement will be used as written testimony before the Division in Case No. 25406 and affirm that my testimony herein is true and correct, to the best of my knowledge and belief and made under penalty of perjury under the laws of the State of New Mexico.

J. Russell Goodin

5/22/23

Date Signed



**WPX Exhibit B-1** is a structure map showing the depth (subsea) to the top of the  $3^{rd}$  Bone Spring Limestone, a key marker between the two landing zones of the proposed wells. Red arrow indicates well direction. Contour inverval = 100'





**WPX Exhibit B-2** Cross-section A to A'. Stratigraphic cross-section flattened on top of the 3<sup>rd</sup> Bone Spring Limestone. Target intervals indicated with well numbers.





**WPX Exhibit B-3** Gross isochore from the top of Bone Spring to top of Wolfcamp with a 20' contour interval. Map demonstrates continuity and consistent thickness of formation.



WPX Exhibit B-4 is a gun barrel representation of the unit. Wells colored in black have already been drilled.





**WPX Exhibit B-5** Three-dimensional structural cross section with approximate well trajectory shown by red arrows.



## **TAB 4**

WPX Exhibit C: Self-Affirmed Statement of Notice, Darin C. Savage

WPX Exhibit C-1: Notice LettersWPX Exhibit C-2: Mailing List

o WPX Exhibit C-3: Affidavits of Publication



# STATE OF NEW MEXICO ENERGY, MINERALS AND NATURAL RESOURCES DEPARTMENT OIL CONSERVATION DIVISION

APPLICATION OF WPX ENERGY PERMIAN, LLC FOR COMPULSORY POOLING, EDDY COUNTY, NEW MEXICO

Case