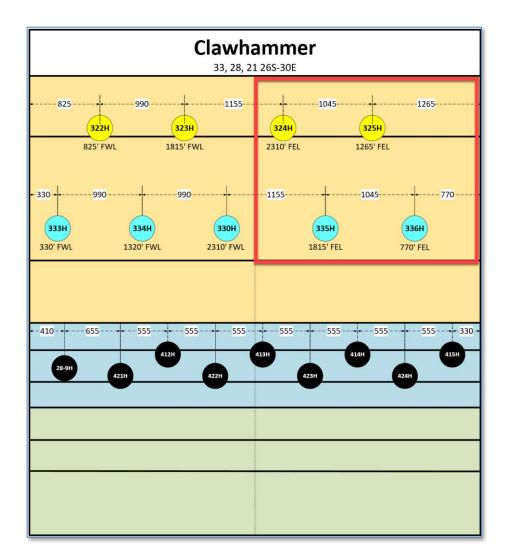

- 1. WPX is a working interest owner in the proposed horizontal spacing unit ("HSU") and has a right to drill a well thereon.
- 2. WPX proposes and dedicates to the HSU the Clawhammer 33-28-21 Fed Com 324H Well, Clawhammer 33-28-21 Fed Com 325H Well, Clawhammer 33-28-21 Fed Com 335H Well, and the Clawhammer 33-28-21 Fed Com 336H Well, as initial wells, to be drilled to a sufficient depth to test the Bone Spring formation.
- 3. WPX proposes the **Clawhammer 33-28-21 Fed Com 324H Well,** an oil well, to be horizontally drilled from a surface location in Lot 2 of Section 33 to a bottom hole location in the NW/4 SE/4 (Unit J) of Section 21.

Released to Imaging: 5/7/2025 3:42:57 PM Released to Imaging: 5/29/2025 9:49:41 AM Received by OCD: 5/29/2025 9:42:25 AM
Received by OCD: 5/6/2025 4:14:05 PM

4.

Page 5 of 59
Page 2 of 5

be horizontally drilled from a surface location in Lot 1 of Section 33 to a bottom hole location in the NE/4 SE/4 (Unit I) of Section 21. The **Clawhammer 33-28-21 Fed Com 325H Well** is a proximity well, positioned so the unit can include proximity tracts located within 330 feet of the

WPX proposes the Clawhammer 33-28-21 Fed Com 325H Well, an oil well, to

well's completed interval, thereby incorporating the W/2 E/2 of Sections 33 and 28, and the W/2

SE/4 of Section 21.

5. WPX proposes the Clawhammer 33-28-21 Fed Com 335H Well, an oil well, to be horizontally drilled from a surface location in Lot 1 of Section 33 to a bottom hole location in the NW/4 SE/4 (Unit J) of Section 21.

6. WPX proposes the **Clawhammer 33-28-21 Fed Com 336H Well,** an oil well, to be horizontally drilled from a surface location in Lot 1 of Section 33 to a bottom hole location in the NE/4 SE/4 (Unit I) of Section 21.

- 6. WPX seeks to pool standard horizontal well spacing units underlying portions of Subject Acreage as follows:
  - Under Case No. 25406, WPX seeks to dedicate the Clawhammer 33-28-21 Fed Com 324H Well (API 30-015-56581) an oil well, to be horizontally drilled from a surface location in Lot 2 of Section 33 to a bottom hole location in the NW/4 SE/4 (Unit J) of Section 21; approximate TVD of 9,237'; approximate TMD of 19,237'; FTP in Section 33: 100' FSL, 2,310' FEL; LTP in Section 21: 2,540' FSL, 2,310' FEL.
  - Under <u>Case No. 25406</u>, WPX seeks to dedicate the **Clawhammer 33-28-21 Fed Com 325H Well** (API 30-015-56582) an oil well, to be horizontally drilled from a surface location in Lot 1 of Section 33 to a bottom hole location in the NE/4 SE/4 (Unit I) of Section 21; approximate TVD of 9,245'; approximate TMD of 19,245'; FTP in Section 33: 100' FSL, 1,265' FEL; LTP in Section 21: 2,540' FSL, 1,265' FEL. The **Clawhammer 33-28-21 Fed Com 325H Well** is a proximity well, positioned so the unit can include proximity tracts located within 330 feet of the well's completed interval, thereby incorporating the W/2 E/2 of Sections 33 and 28, and the W/2 SE/4 of Section 21.
  - Under Case No. 25406, WPX seeks to dedicate the Clawhammer 33-28-21 Fed Com 335H Well (API 30-015-56590) an oil well, to be horizontally drilled from a surface location in Lot 1 of Section 33 to a bottom hole location in the NW/4 SE/4 (Unit J) of Section 21; approximate TVD of 9,838'; approximate TMD of 19,838'; FTP in Section 33: 100' FSL, 1,815' FEL; LTP in Section 21: 2,540' FSL, 1,815' FEL.
  - Under <u>Case No. 25406</u>, WPX seeks to dedicate the <u>Clawhammer 33-28-21 Fed Com 336H Well</u> (API 30-015-56591) an oil well, to be horizontally drilled from a surface location in Lot 1 of Section 33 to a bottom hole location in the NE/4 SE/4

(Unit I) of Section 21; approximate TVD of 9,878'; approximate TMD of 19,978'; FTP in Section 33: 100' FSL, 770' FEL; LTP in Section 21: 2,540' FSL, 770' FEL.

- 7. **WPX Exhibit A-1** contains the C-102 for each of the four (4) wells.
- 8. **WPX Exhibit A-2** contains a general location plat and a plat outlining the unit being pooled, which show the locations of the proposed well within the unit. The well location is orthodox, and it meets the Division's offset requirements. WPX Exhibit A-2 includes parties being pooled, the nature of their interests, and information regarding the interests to be pooled.
  - 9. There are no depth severances in the Bone Spring formation in this acreage.
  - 10. A good faith review of records did not reveal any overlapping units.
- 11. **WPX Exhibit A-2** also contains a list of names and addresses for the uncommitted interest owners I provided to the law firm of Abadie & Schill P.C. In compiling these addresses, I conducted a diligent search of the public records in Eddy County, New Mexico, where the well is located, and of phone directories and did computer searches to locate the contact information for parties entitled to notification. All Parties were locatable. WPX published notice in the Carlsbad Current-Argus, a newspaper of general circulation in Eddy County, New Mexico, to account for any unlocatable parties and cover any contingencies regarding notice.
- 12. **WPX Exhibit A-3** is a sample proposal letter and the AFEs for the proposed well. The estimated cost of the well set forth in the AFEs is fair, reasonable, and comparable to the costs of other wells of similar depths and lengths drilled in this area of New Mexico.
- 13. The interest owners being pooled have been contacted regarding the proposed well but have failed or refused to voluntarily commit their interest in the well. However, WPX has been in ongoing discussions with some of the interest owners to voluntarily enter into a Joint Operating Agreement. If a mutually agreeable Joint Operating Agreement is reached between WPX and