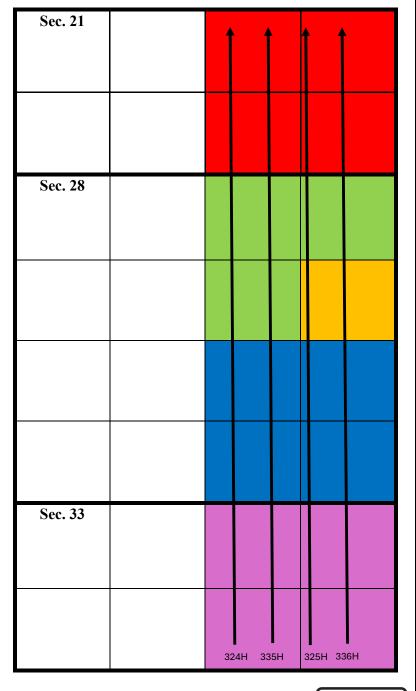

- 1. WPX is a working interest owner in the proposed horizontal spacing unit ("HSU") and has a right to drill a well thereon.
- 2. WPX proposes and dedicates to the HSU the Clawhammer 33-28-21 Fed Com 324H Well, Clawhammer 33-28-21 Fed Com 325H Well, Clawhammer 33-28-21 Fed Com 335H Well, and the Clawhammer 33-28-21 Fed Com 336H Well, as initial wells, to be drilled to a sufficient depth to test the Bone Spring formation.
- 3. WPX proposes the **Clawhammer 33-28-21 Fed Com 324H Well,** an oil well, to be horizontally drilled from a surface location in Lot 2 of Section 33 to a bottom hole location in the NW/4 SE/4 (Unit J) of Section 21.

Released to Imaging: 5/7/2025 3:42:57 PM Released to Imaging: 5/29/2025 9:49:41 AM Received by OCD: 5/29/2025 9:42:25 AM
Received by OCD: 5/6/2025 4:14:05 PM

4.

Page 5 of 59
Page 2 of 5

be horizontally drilled from a surface location in Lot 1 of Section 33 to a bottom hole location in the NE/4 SE/4 (Unit I) of Section 21. The **Clawhammer 33-28-21 Fed Com 325H Well** is a proximity well, positioned so the unit can include proximity tracts located within 330 feet of the

WPX proposes the Clawhammer 33-28-21 Fed Com 325H Well, an oil well, to

well's completed interval, thereby incorporating the W/2 E/2 of Sections 33 and 28, and the W/2

SE/4 of Section 21.

5. WPX proposes the Clawhammer 33-28-21 Fed Com 335H Well, an oil well, to be horizontally drilled from a surface location in Lot 1 of Section 33 to a bottom hole location in the NW/4 SE/4 (Unit J) of Section 21.

6. WPX proposes the **Clawhammer 33-28-21 Fed Com 336H Well,** an oil well, to be horizontally drilled from a surface location in Lot 1 of Section 33 to a bottom hole location in the NE/4 SE/4 (Unit I) of Section 21.

- 6. WPX seeks to pool standard horizontal well spacing units underlying portions of Subject Acreage as follows:
  - Under Case No. 25406, WPX seeks to dedicate the Clawhammer 33-28-21 Fed Com 324H Well (API 30-015-56581) an oil well, to be horizontally drilled from a surface location in Lot 2 of Section 33 to a bottom hole location in the NW/4 SE/4 (Unit J) of Section 21; approximate TVD of 9,237'; approximate TMD of 19,237'; FTP in Section 33: 100' FSL, 2,310' FEL; LTP in Section 21: 2,540' FSL, 2,310' FEL.
  - Under <u>Case No. 25406</u>, WPX seeks to dedicate the **Clawhammer 33-28-21 Fed Com 325H Well** (API 30-015-56582) an oil well, to be horizontally drilled from a surface location in Lot 1 of Section 33 to a bottom hole location in the NE/4 SE/4 (Unit I) of Section 21; approximate TVD of 9,245'; approximate TMD of 19,245'; FTP in Section 33: 100' FSL, 1,265' FEL; LTP in Section 21: 2,540' FSL, 1,265' FEL. The **Clawhammer 33-28-21 Fed Com 325H Well** is a proximity well, positioned so the unit can include proximity tracts located within 330 feet of the well's completed interval, thereby incorporating the W/2 E/2 of Sections 33 and 28, and the W/2 SE/4 of Section 21.
  - Under Case No. 25406, WPX seeks to dedicate the Clawhammer 33-28-21 Fed Com 335H Well (API 30-015-56590) an oil well, to be horizontally drilled from a surface location in Lot 1 of Section 33 to a bottom hole location in the NW/4 SE/4 (Unit J) of Section 21; approximate TVD of 9,838'; approximate TMD of 19,838'; FTP in Section 33: 100' FSL, 1,815' FEL; LTP in Section 21: 2,540' FSL, 1,815' FEL.
  - Under <u>Case No. 25406</u>, WPX seeks to dedicate the <u>Clawhammer 33-28-21 Fed Com 336H Well</u> (API 30-015-56591) an oil well, to be horizontally drilled from a surface location in Lot 1 of Section 33 to a bottom hole location in the NE/4 SE/4

(Unit I) of Section 21; approximate TVD of 9,878'; approximate TMD of 19,978'; FTP in Section 33: 100' FSL, 770' FEL; LTP in Section 21: 2,540' FSL, 770' FEL.

- 7. **WPX Exhibit A-1** contains the C-102 for each of the four (4) wells.
- 8. **WPX Exhibit A-2** contains a general location plat and a plat outlining the unit being pooled, which show the locations of the proposed well within the unit. The well location is orthodox, and it meets the Division's offset requirements. WPX Exhibit A-2 includes parties being pooled, the nature of their interests, and information regarding the interests to be pooled.
  - 9. There are no depth severances in the Bone Spring formation in this acreage.
  - 10. A good faith review of records did not reveal any overlapping units.
- 11. **WPX Exhibit A-2** also contains a list of names and addresses for the uncommitted interest owners I provided to the law firm of Abadie & Schill P.C. In compiling these addresses, I conducted a diligent search of the public records in Eddy County, New Mexico, where the well is located, and of phone directories and did computer searches to locate the contact information for parties entitled to notification. All Parties were locatable. WPX published notice in the Carlsbad Current-Argus, a newspaper of general circulation in Eddy County, New Mexico, to account for any unlocatable parties and cover any contingencies regarding notice.
- 12. **WPX Exhibit A-3** is a sample proposal letter and the AFEs for the proposed well. The estimated cost of the well set forth in the AFEs is fair, reasonable, and comparable to the costs of other wells of similar depths and lengths drilled in this area of New Mexico.
- 13. The interest owners being pooled have been contacted regarding the proposed well but have failed or refused to voluntarily commit their interest in the well. However, WPX has been in ongoing discussions with some of the interest owners to voluntarily enter into a Joint Operating Agreement. If a mutually agreeable Joint Operating Agreement is reached between WPX and