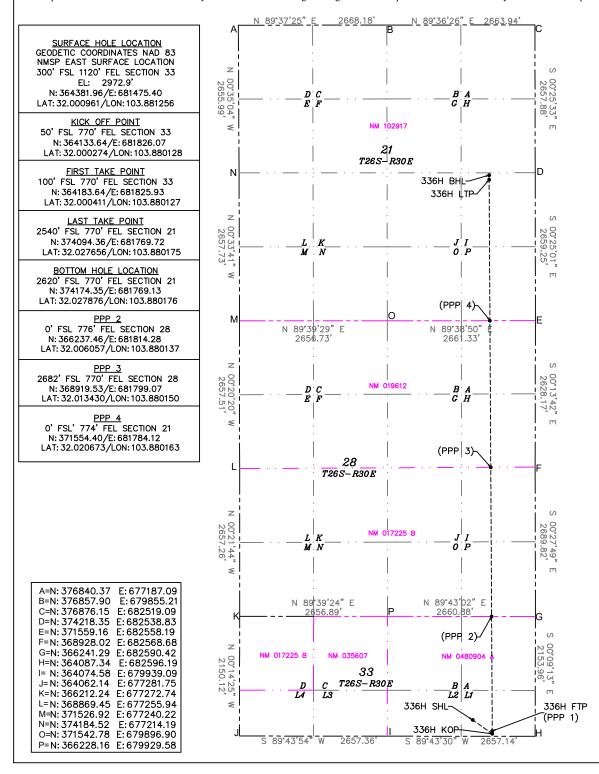

- 6. WPX seeks to pool standard horizontal well spacing units underlying portions of Subject Acreage as follows:
  - Under Case No. 25406, WPX seeks to dedicate the Clawhammer 33-28-21 Fed Com 324H Well (API 30-015-56581) an oil well, to be horizontally drilled from a surface location in Lot 2 of Section 33 to a bottom hole location in the NW/4 SE/4 (Unit J) of Section 21; approximate TVD of 9,237'; approximate TMD of 19,237'; FTP in Section 33: 100' FSL, 2,310' FEL; LTP in Section 21: 2,540' FSL, 2,310' FEL.
  - Under <u>Case No. 25406</u>, WPX seeks to dedicate the **Clawhammer 33-28-21 Fed Com 325H Well** (API 30-015-56582) an oil well, to be horizontally drilled from a surface location in Lot 1 of Section 33 to a bottom hole location in the NE/4 SE/4 (Unit I) of Section 21; approximate TVD of 9,245'; approximate TMD of 19,245'; FTP in Section 33: 100' FSL, 1,265' FEL; LTP in Section 21: 2,540' FSL, 1,265' FEL. The **Clawhammer 33-28-21 Fed Com 325H Well** is a proximity well, positioned so the unit can include proximity tracts located within 330 feet of the well's completed interval, thereby incorporating the W/2 E/2 of Sections 33 and 28, and the W/2 SE/4 of Section 21.
  - Under Case No. 25406, WPX seeks to dedicate the Clawhammer 33-28-21 Fed Com 335H Well (API 30-015-56590) an oil well, to be horizontally drilled from a surface location in Lot 1 of Section 33 to a bottom hole location in the NW/4 SE/4 (Unit J) of Section 21; approximate TVD of 9,838'; approximate TMD of 19,838'; FTP in Section 33: 100' FSL, 1,815' FEL; LTP in Section 21: 2,540' FSL, 1,815' FEL.
  - Under <u>Case No. 25406</u>, WPX seeks to dedicate the <u>Clawhammer 33-28-21 Fed Com 336H Well</u> (API 30-015-56591) an oil well, to be horizontally drilled from a surface location in Lot 1 of Section 33 to a bottom hole location in the NE/4 SE/4

(Unit I) of Section 21; approximate TVD of 9,878'; approximate TMD of 19,978'; FTP in Section 33: 100' FSL, 770' FEL; LTP in Section 21: 2,540' FSL, 770' FEL.

- 7. **WPX Exhibit A-1** contains the C-102 for each of the four (4) wells.
- 8. **WPX Exhibit A-2** contains a general location plat and a plat outlining the unit being pooled, which show the locations of the proposed well within the unit. The well location is orthodox, and it meets the Division's offset requirements. WPX Exhibit A-2 includes parties being pooled, the nature of their interests, and information regarding the interests to be pooled.
  - 9. There are no depth severances in the Bone Spring formation in this acreage.
  - 10. A good faith review of records did not reveal any overlapping units.
- 11. **WPX Exhibit A-2** also contains a list of names and addresses for the uncommitted interest owners I provided to the law firm of Abadie & Schill P.C. In compiling these addresses, I conducted a diligent search of the public records in Eddy County, New Mexico, where the well is located, and of phone directories and did computer searches to locate the contact information for parties entitled to notification. All Parties were locatable. WPX published notice in the Carlsbad Current-Argus, a newspaper of general circulation in Eddy County, New Mexico, to account for any unlocatable parties and cover any contingencies regarding notice.
- 12. **WPX Exhibit A-3** is a sample proposal letter and the AFEs for the proposed well. The estimated cost of the well set forth in the AFEs is fair, reasonable, and comparable to the costs of other wells of similar depths and lengths drilled in this area of New Mexico.
- 13. The interest owners being pooled have been contacted regarding the proposed well but have failed or refused to voluntarily commit their interest in the well. However, WPX has been in ongoing discussions with some of the interest owners to voluntarily enter into a Joint Operating Agreement. If a mutually agreeable Joint Operating Agreement is reached between WPX and

This grid represents a standard section. You may superimpose a non-standard section, or larger area, over this grid. Operators must outline the dedicated acreage in a red box, clearly show the well surface location and bottom hole location, if it is directionally drilled, with the dimensions from the section lines in the cardinal directions. If this is a horizontal wellbore show on this plat the location of the First Take Point and Last Take Point, and the point within the Completed interval (other than the First Take Point or Last Take Point) that is closest to any outer boundary of the tract.