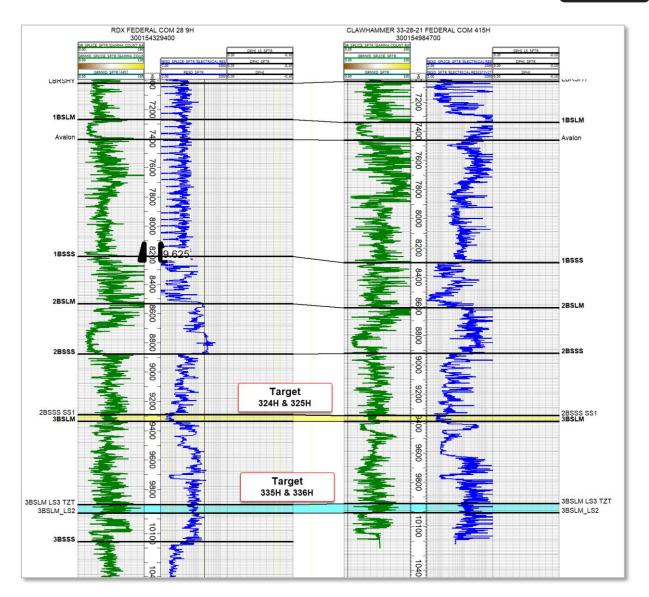

the protection of correlative rights.
  - 12. The foregoing is correct and complete to the best of my knowledge and belief.

[Signature page follows]

Signature page of Self-Affirmed Statement of J. Russell Goodin:

I understand that this Self-Affirmed Statement will be used as written testimony before the Division in Case No. 25406 and affirm that my testimony herein is true and correct, to the best of my knowledge and belief and made under penalty of perjury under the laws of the State of New Mexico.

J. Russell Goodin

5/22/23

Date Signed



**WPX Exhibit B-1** is a structure map showing the depth (subsea) to the top of the  $3^{rd}$  Bone Spring Limestone, a key marker between the two landing zones of the proposed wells. Red arrow indicates well direction. Contour inverval = 100'





**WPX Exhibit B-2** Cross-section A to A'. Stratigraphic cross-section flattened on top of the 3<sup>rd</sup> Bone Spring Limestone. Target intervals indicated with well numbers.





**WPX Exhibit B-3** Gross isochore from the top of Bone Spring to top of Wolfcamp with a 20' contour interval. Map demonstrates continuity and consistent thickness of formation.



WPX Exhibit B-4 is a gun barrel representation of the unit. Wells colored in black have already been drilled.





**WPX Exhibit B-5** Three-dimensional structural cross section with approximate well trajectory shown by red arrows.



## **TAB 4**

WPX Exhibit C: Self-Affirmed Statement of Notice, Darin C. Savage

WPX Exhibit C-1: Notice LettersWPX Exhibit C-2: Mailing List

o WPX Exhibit C-3: Affidavits of Publication



# STATE