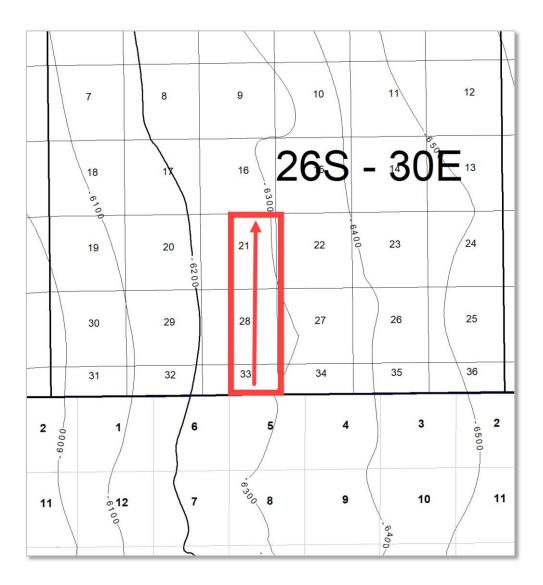

#### **APPLICATION**

WPX Energy Permian, LLC ("WPX"), OGRID No. 246289, through its undersigned attorneys, hereby files this Application with the Oil Conservation Division ("Division") pursuant to the provisions of NMSA 1978, § 70-2-17, for an order pooling all uncommitted mineral interests in the Bone Spring formation, designated as an oil pool, underlying a standard 609.58-acre, more or less, spacing unit comprised of the E/2 of Sections 33 and 28, and the SE/4 of Section 21, all in Township 26 South, Range 30 East, NMPM, Eddy County, New Mexico. In support of its Application, WPX states the following:

A. Pooling all uncommitted mineral interests in the Bone Spring formation, designated

as an oil pool, underlying a standard 609.58-acre, more or less, spacing unit comprised of the E/2

of Sections 33 and 28, and the SE/4 of Section 21, all in Township 26 South, Range 30 East,